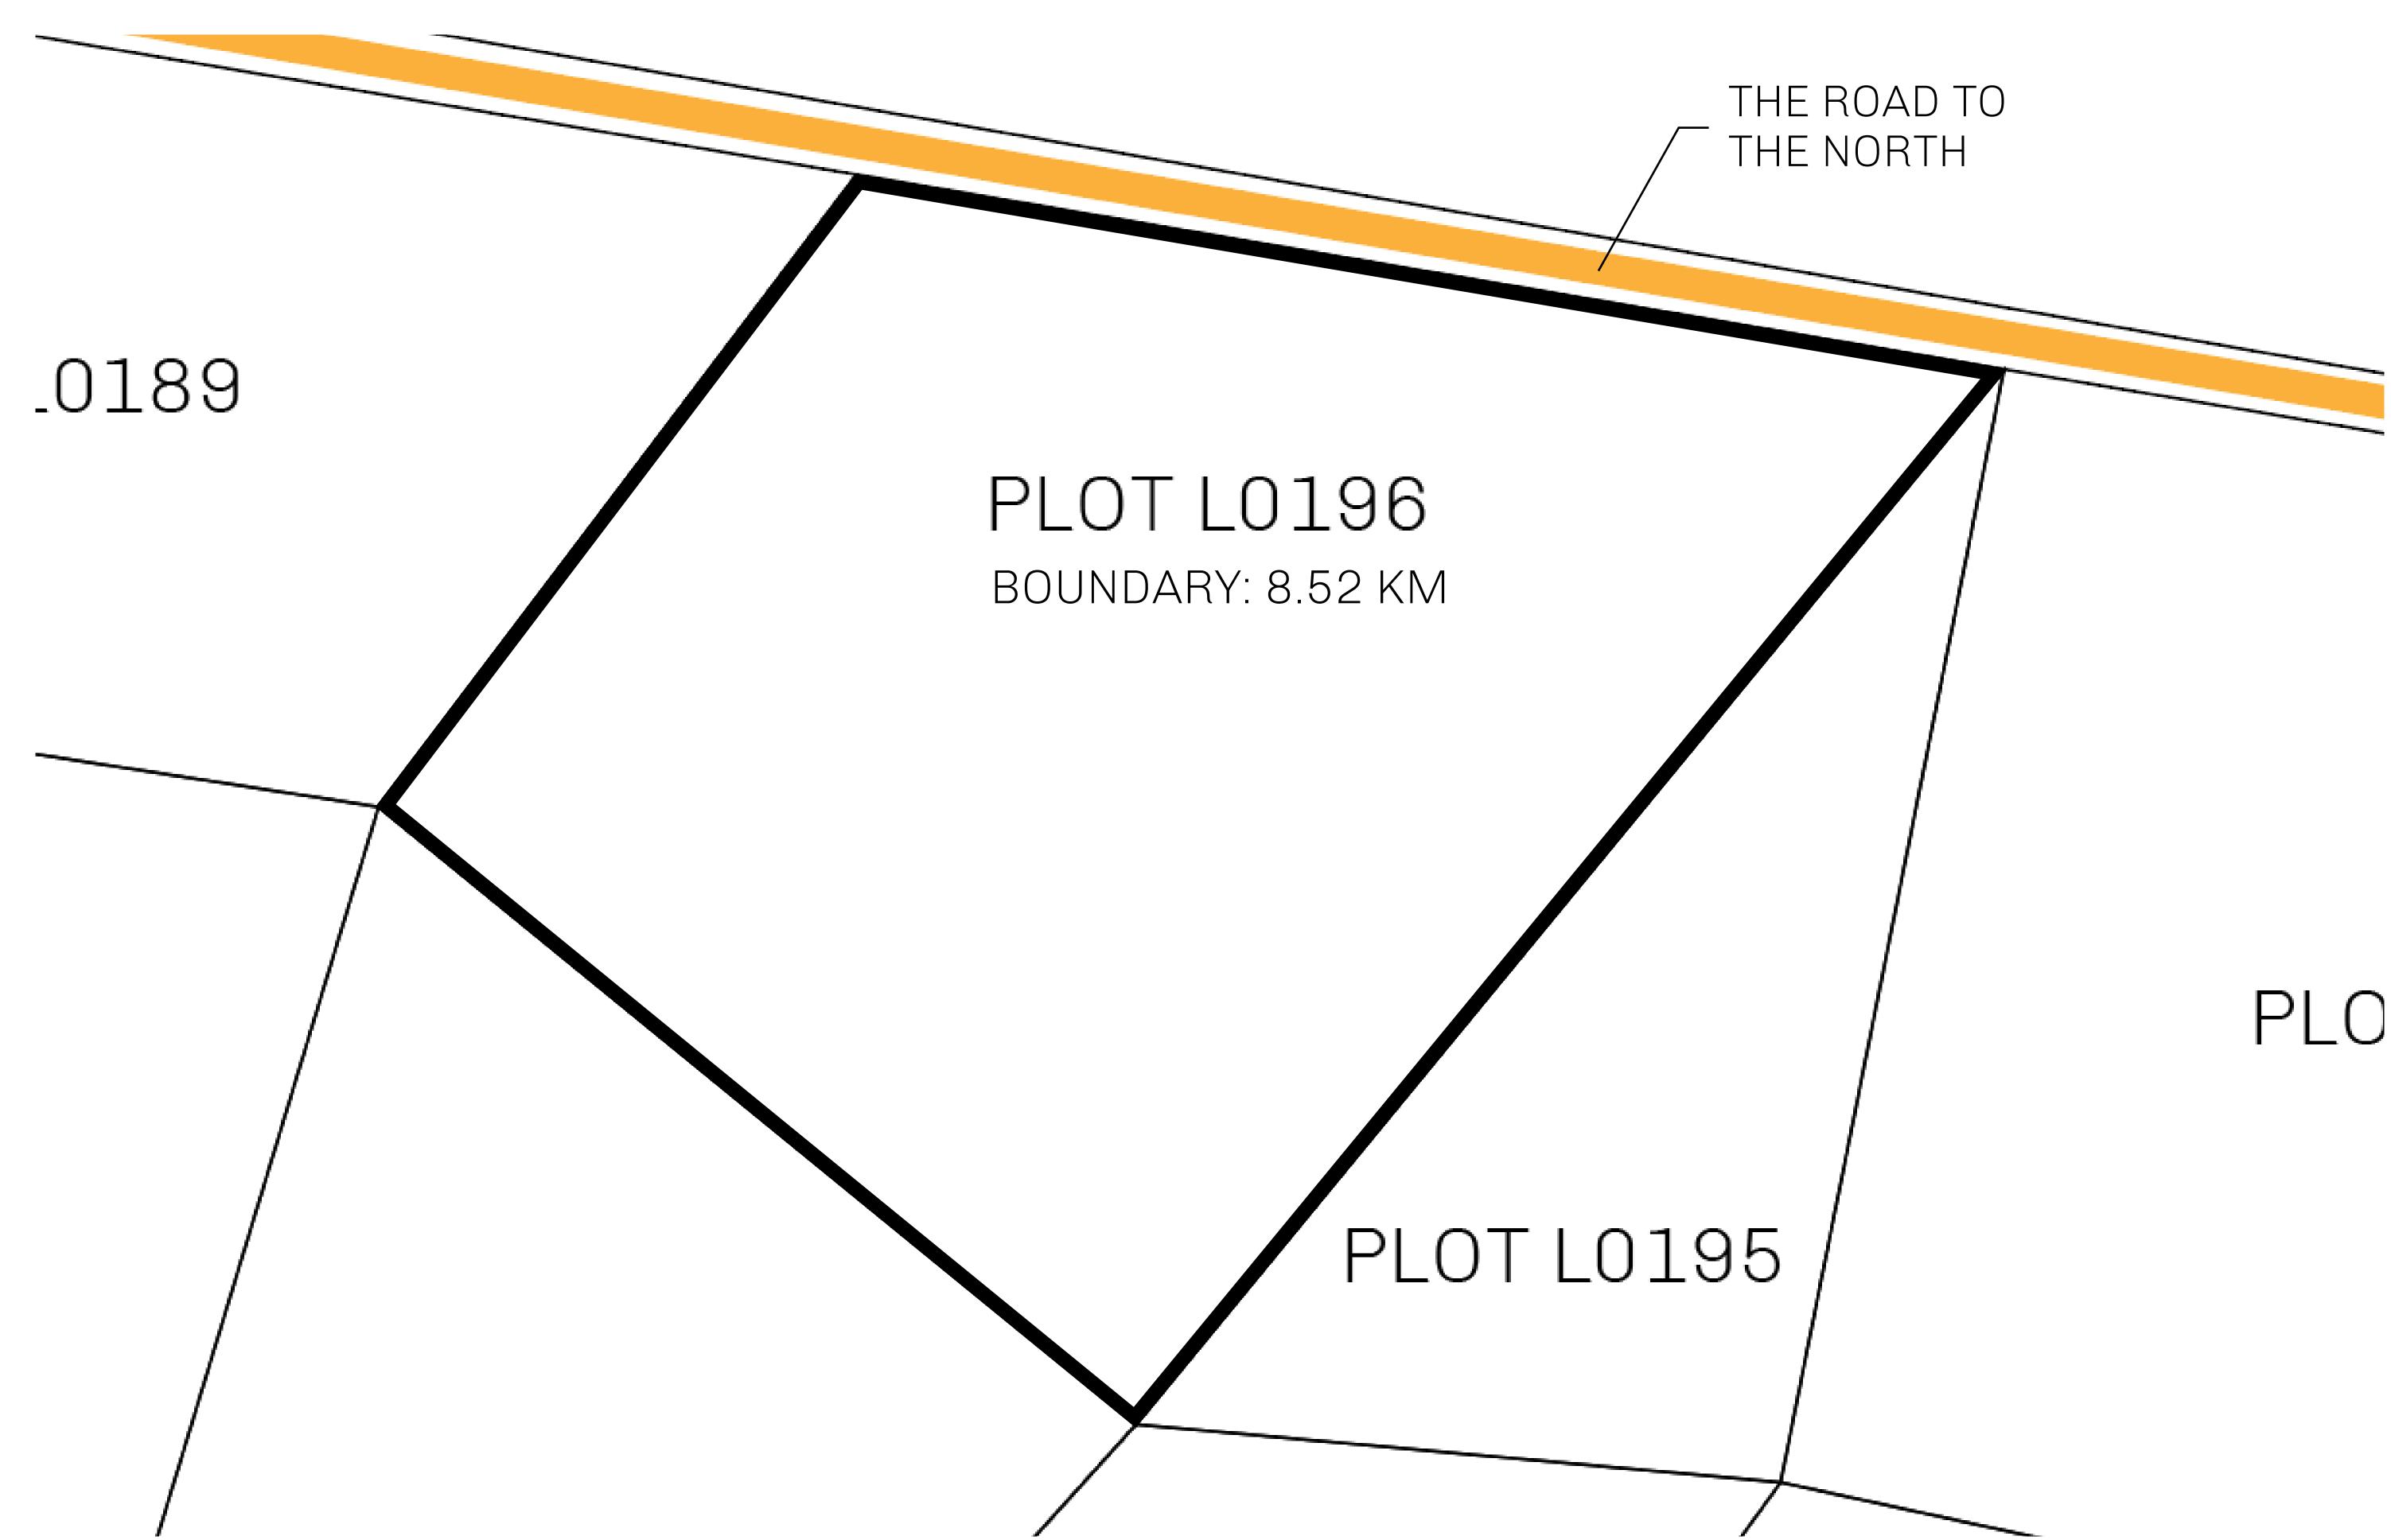

## GEOGRAPHY

COASTLINE 462.64 KM (287.47 MILES)

BORDERS OCEAN, ROYAUME DE SATOSHI, X BY SL & TERRITORIO LTT ST

HIGHEST POINT MOUNT ARES +8120 M

LOWEST POINT NFT PORT 0 M

PLOTS 2284 SCALE 1:50000

- LOOT VAULT ACCOUNTANT'S LAIR ARENA CROWN'S PODIUM VAULT DWARF'S CHAMBER ATOLL INTERCHANGE TOWER PARLIAMENT THE FORGER CABIN NFT PORT CONTROL TOWER  $(\bigcirc)$ BANKER'S COVE THE GATE -GUARD'S QUARTERS

## H.M. LNFT Land Registry

L0196-221121

TITLE NUMBER

ADMINISTRATIVE AREA

THE GREAT EMPIRE

ISSUED 22 November 2021

SCALE 1/50000

OWNER ENTITLEMENT