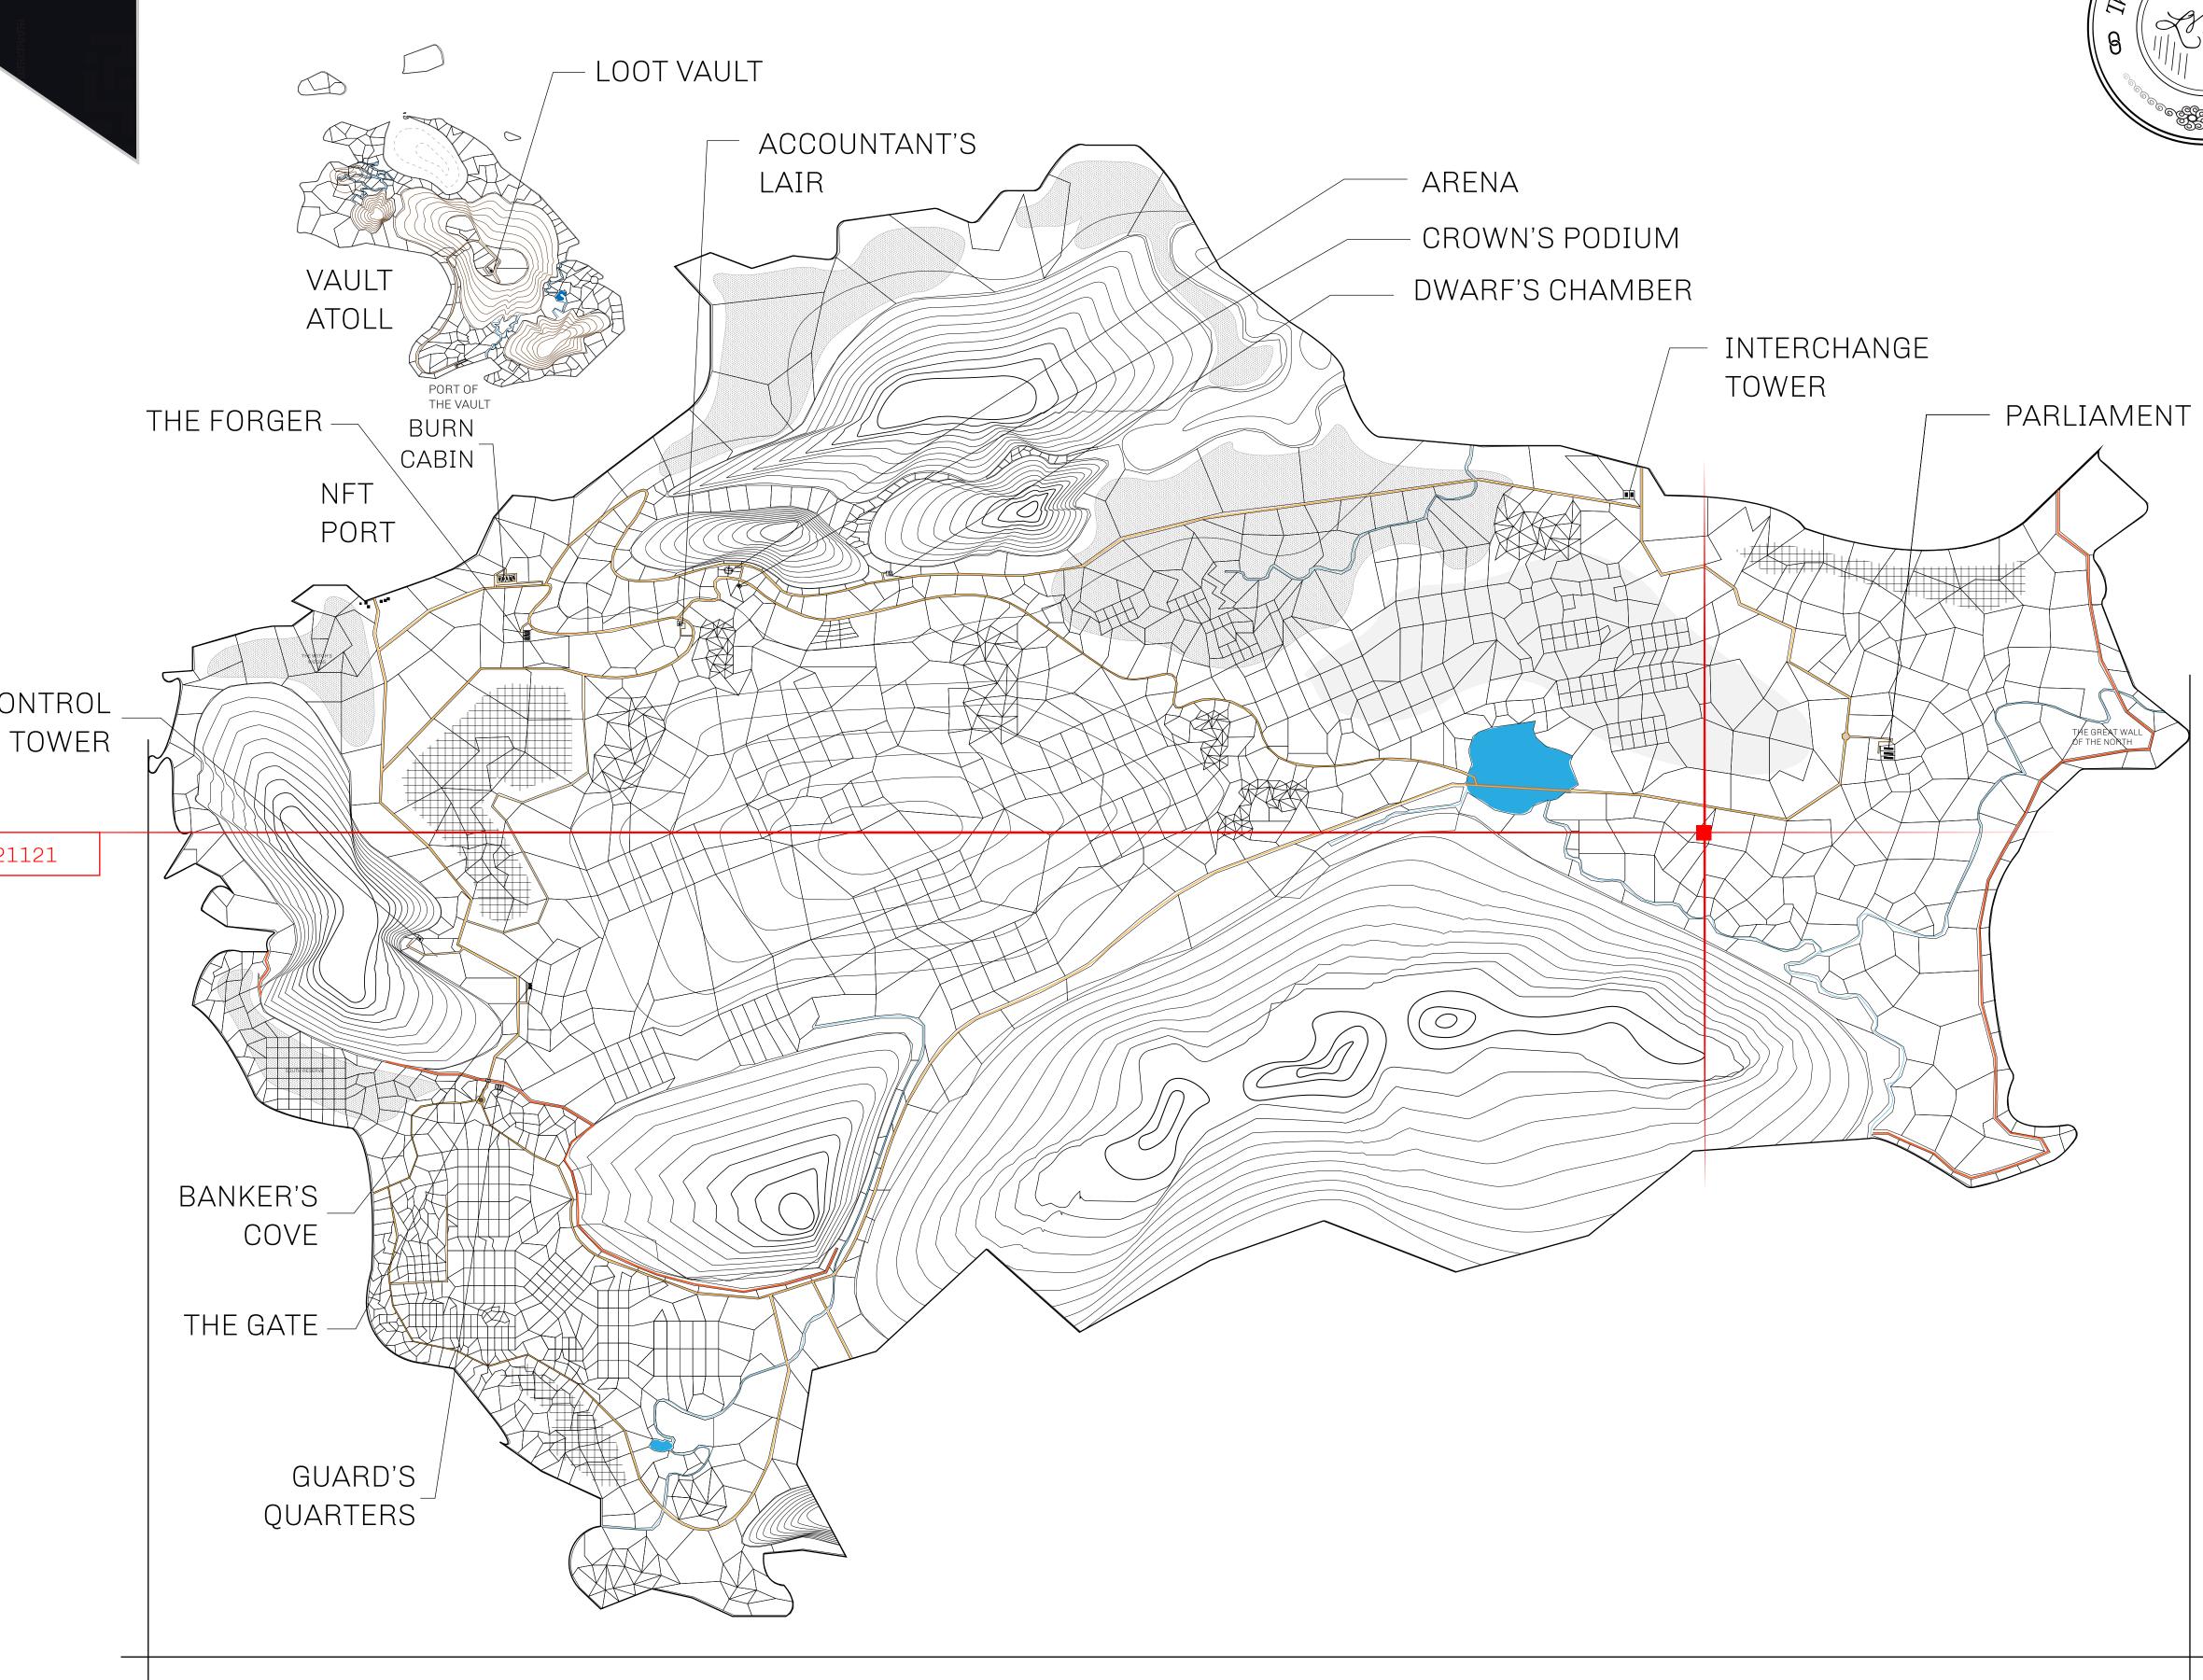

## HER MAJESTY'S GATED WORLD

As an economic and ruling powerhouse, the Great Empire controls the issuance and trade of BUN, LTT, and USDC reward credits. Decisions by its sitting parliamentarians affect Loot NFT World. Following the last war, border controls are tight and only invitees can enter. Each Sunday, all eyes focus on the Arena and the Crown's Podium, where battle-bidding auctions rage. The battle pit is not for the fainthearted and strategy plays a crucial role in winning.

## GEOGRAPHY

COASTLINE 462.64 KM (287.47 MILES)

BORDERS OCEAN, ROYAUME DE SATOSHI, X BY SL & TERRITORIO LTT ST

HIGHEST POINT MOUNT ARES +8120 M

LOWEST POINT NFT PORT 0 M

PLOTS 2284 SCALE 1:50000