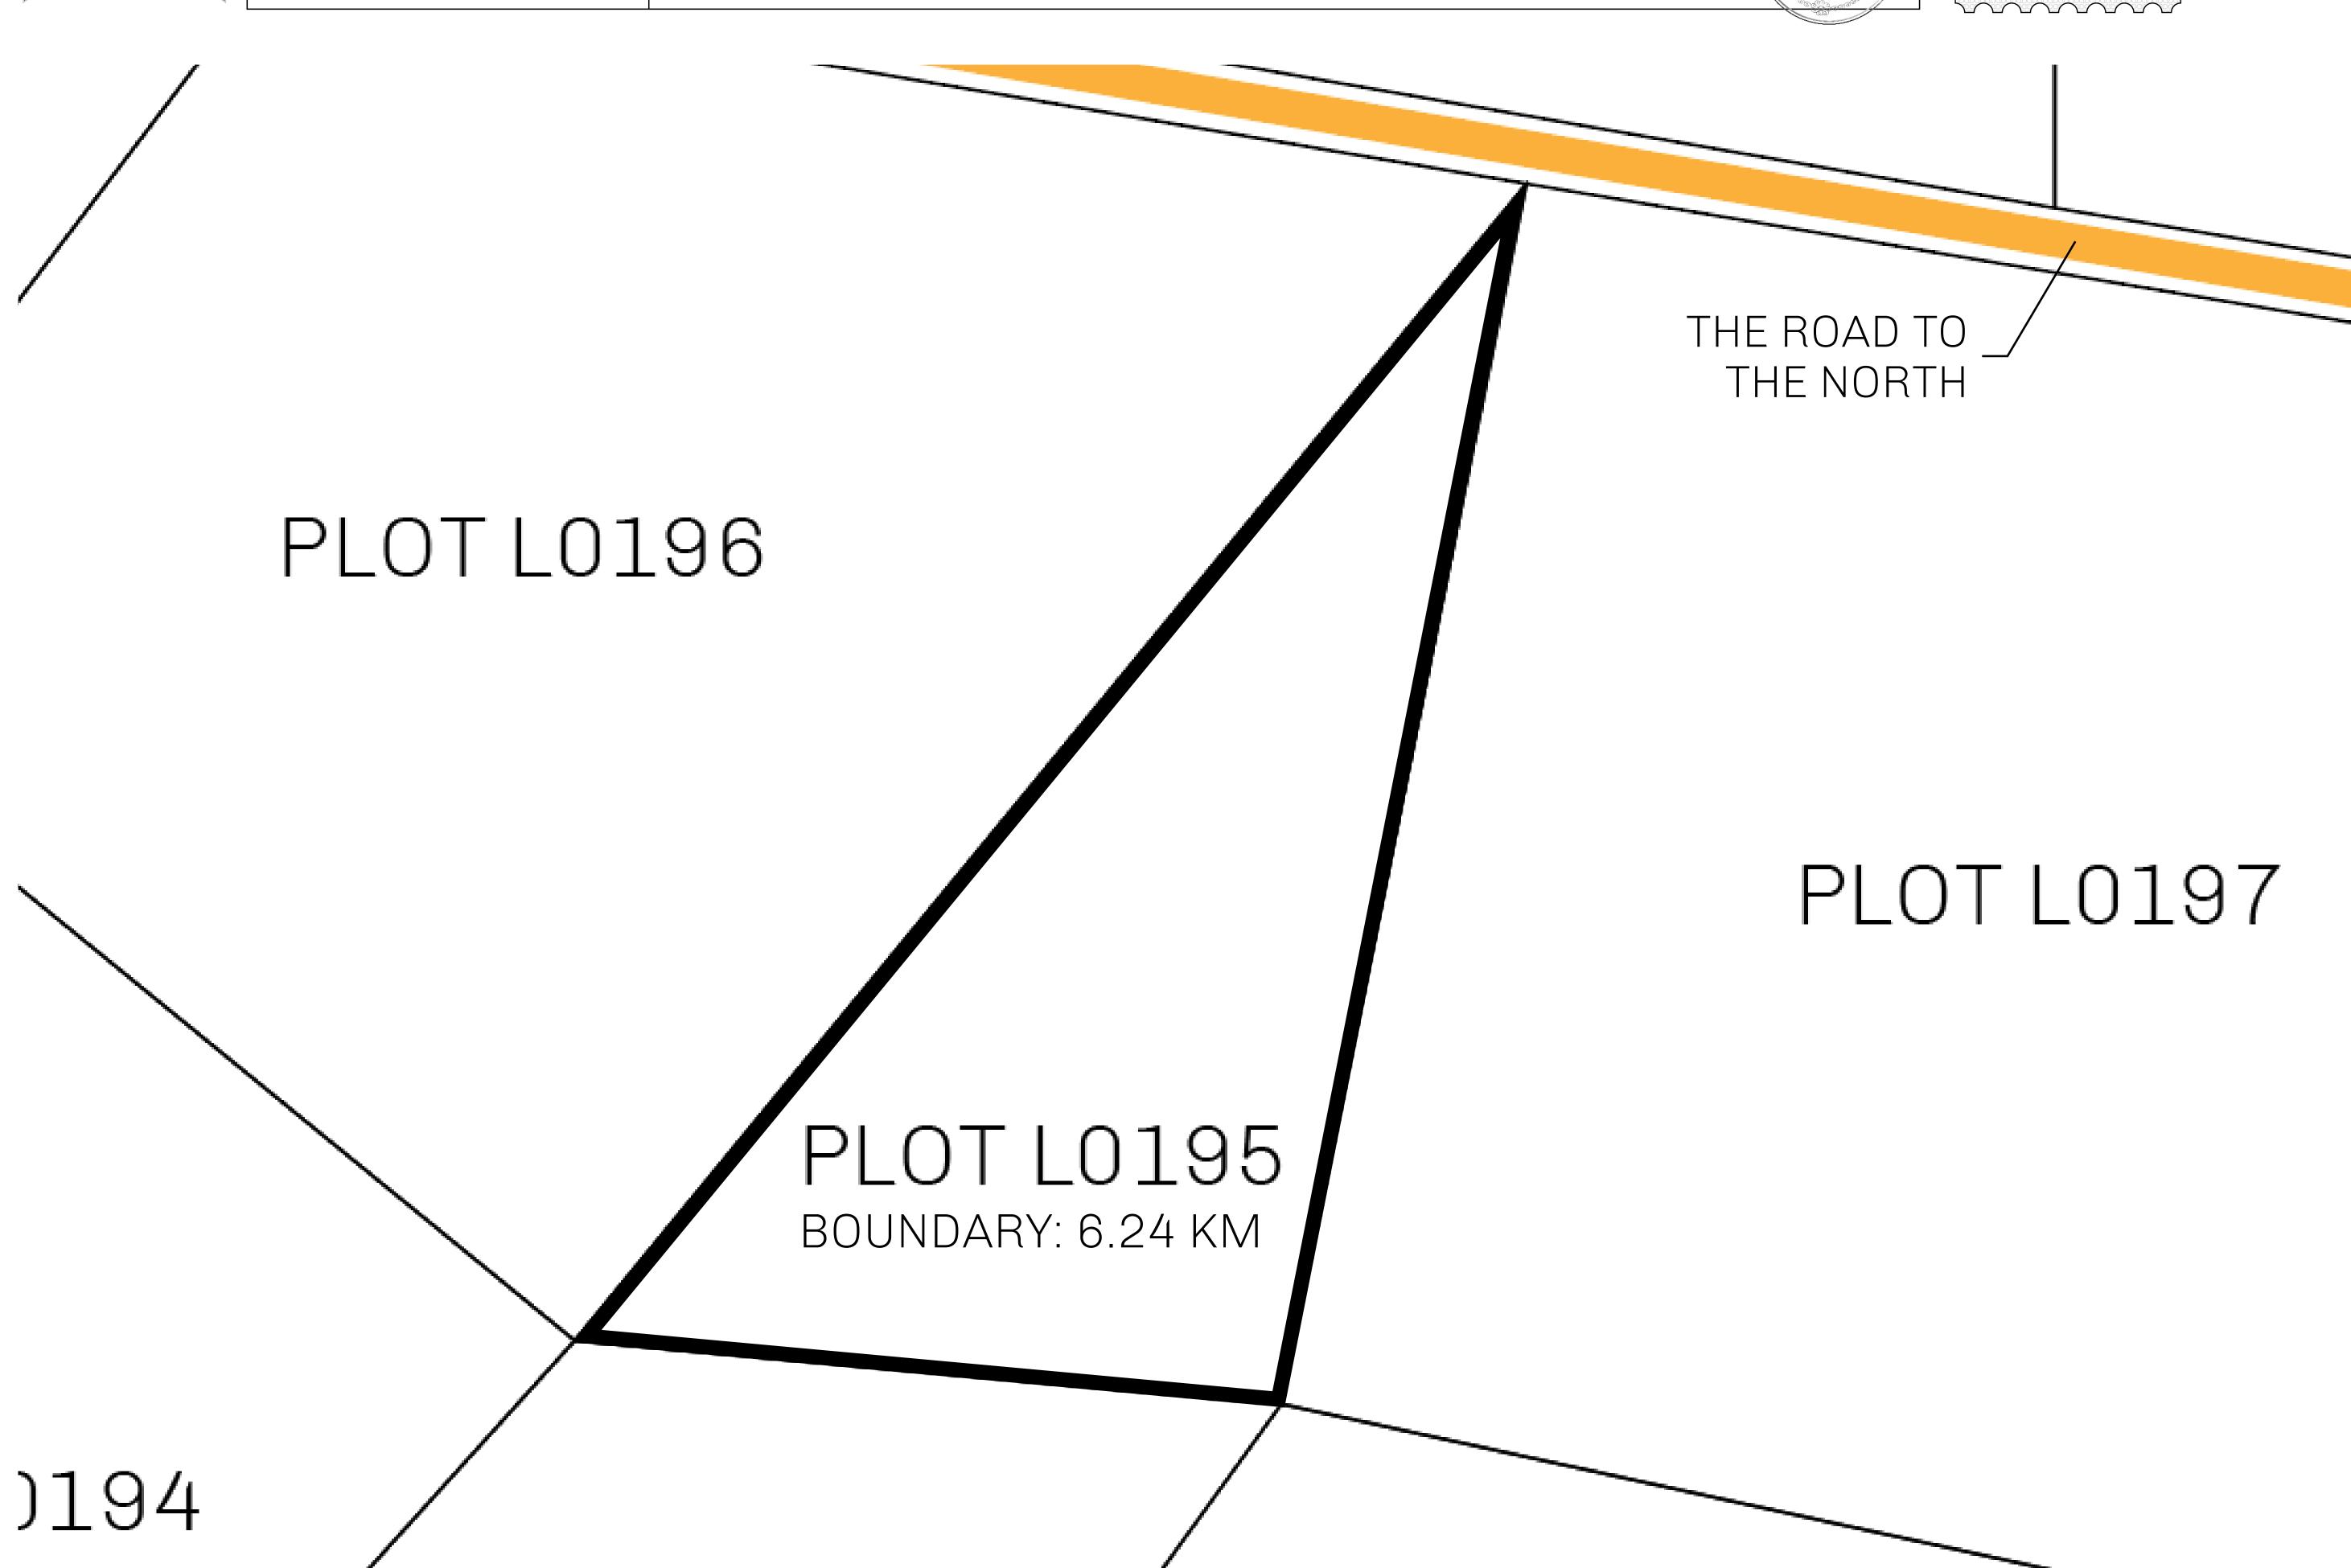

## LOOT NFT WORLD

CONTROL

PLOT L0195-221121

## H.M. LNFT Land Registry

L0195-221121

TITLE NUMBER

ADMINISTRATIVE AREA

THE GREAT EMPIRE

ISSUED 22 November 2021

SCALE 1/50000

OWNER ENTITLEMENT