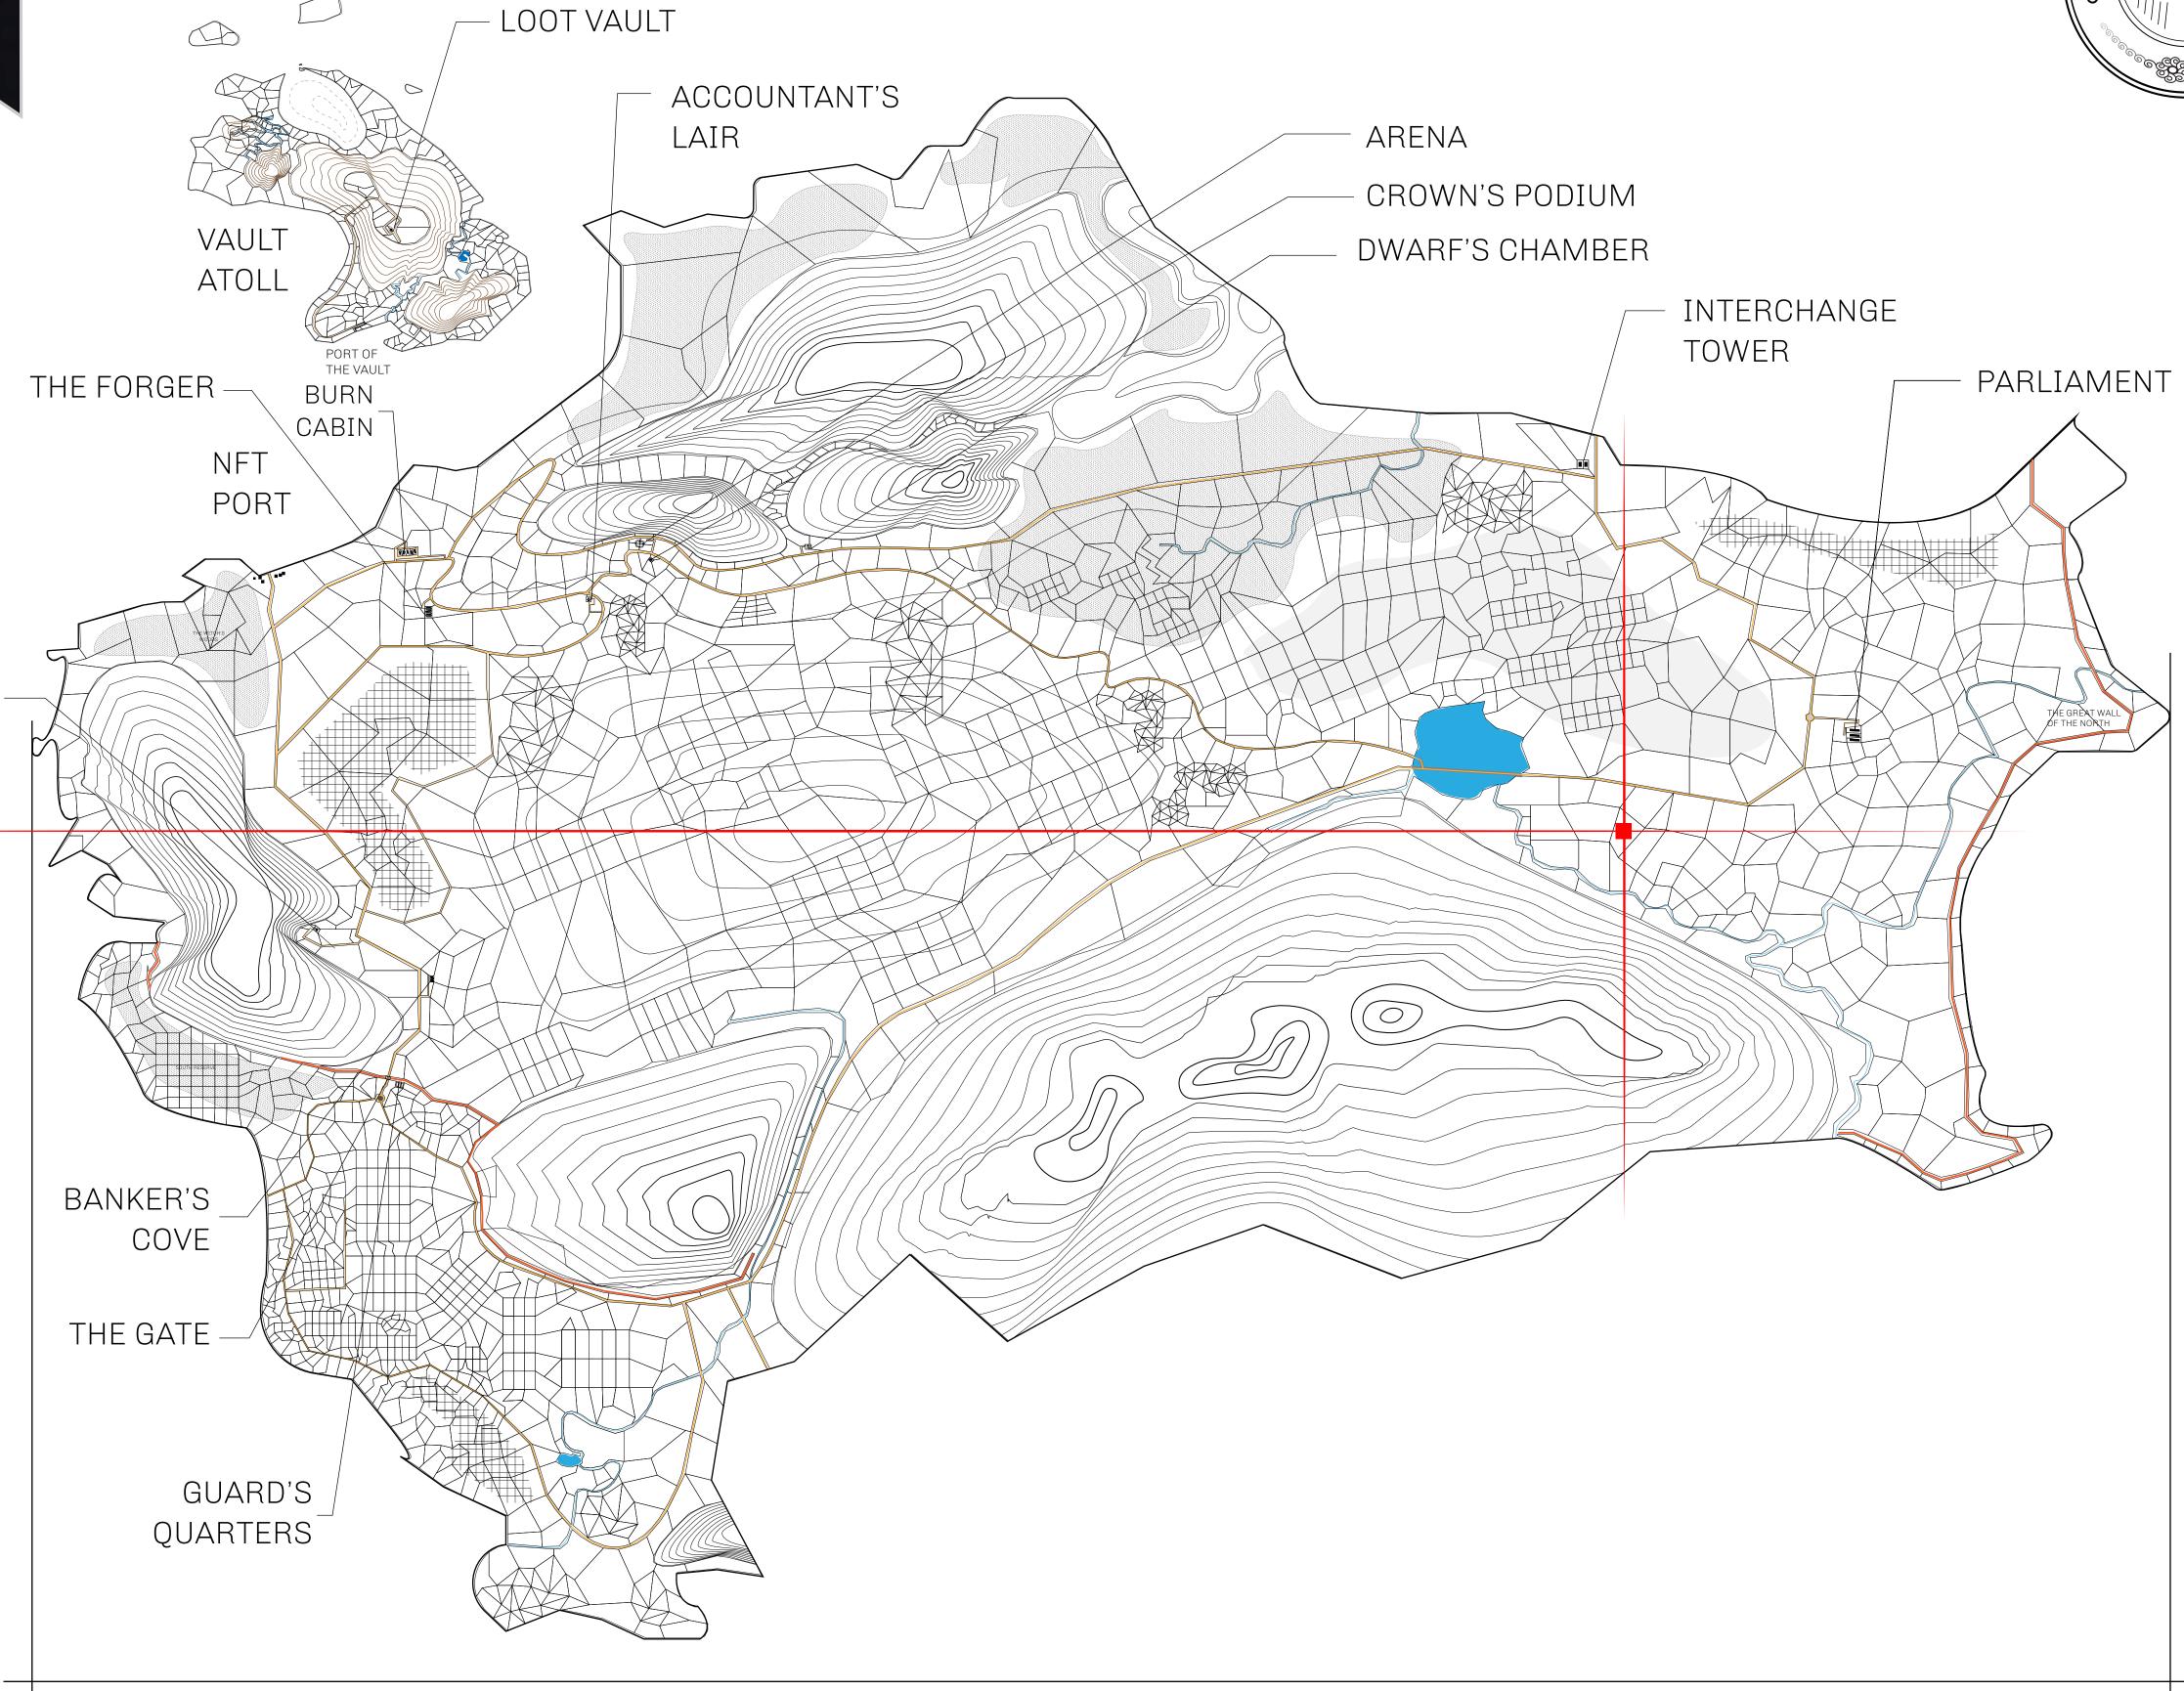

## HER MAJESTY'S GATED WORLD

As an economic and ruling powerhouse, the Great Empire controls the issuance and trade of BUN, LTT, and USDC reward credits. Decisions by its sitting parliamentarians affect Loot NFT World. Following the last war, border controls are tight and only invitees can enter. Each Sunday, all eyes focus on the Arena and the Crown's Podium, where battle-bidding auctions rage. The battle pit is not for the fainthearted and strategy plays a crucial role in winning.

## **GEOGRAPHY**

COASTLINE 462.64 KM (287.47 MILES)

BORDERS OCEAN, ROYAUME DE SATOSHI, X BY SL & TERRITORIO LTT ST

HIGHEST POINT MOUNT ARES +8120 M

LOWEST POINT NFT PORT 0 M

PLOTS 2284 SCALE 1:50000

CONTROL \_\_\_\_
TOWER \_\_\_