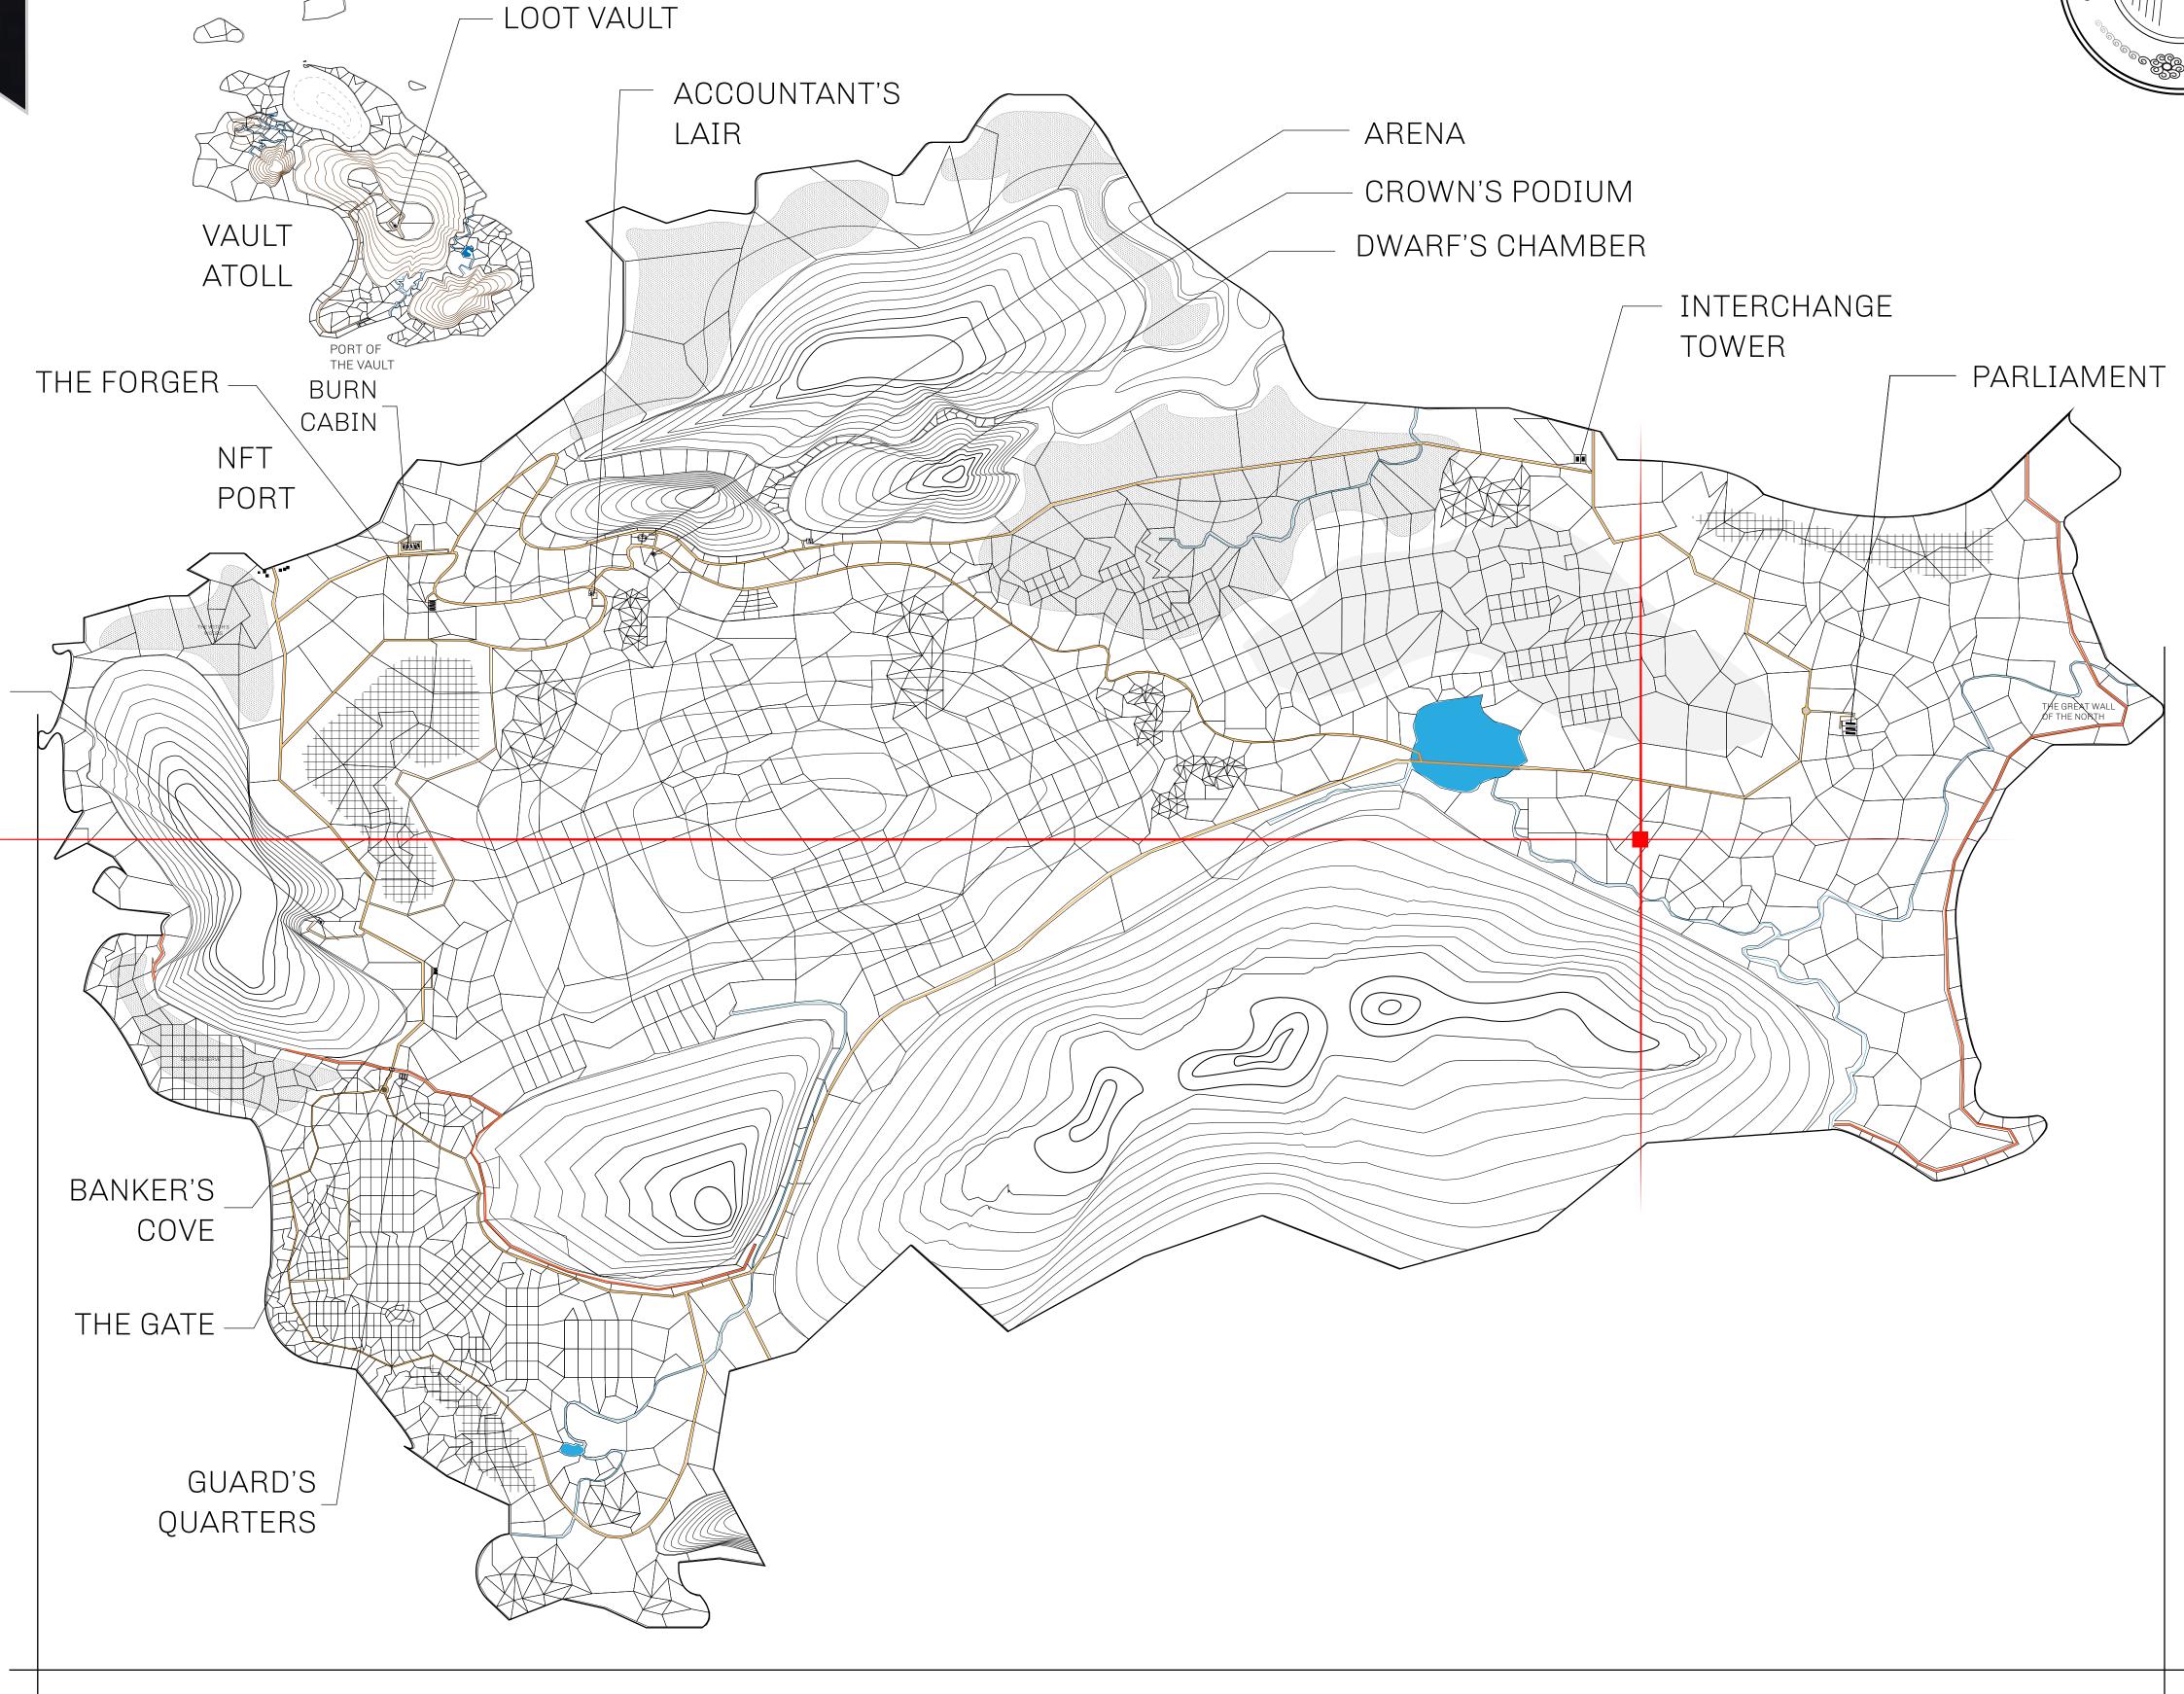

## HER MAJESTY'S GATED WORLD

As an economic and ruling powerhouse, the Great Empire controls the issuance and trade of BUN, LTT, and USDC reward credits. Decisions by its sitting parliamentarians affect Loot NFT World. Following the last war, border controls are tight and only invitees can enter. Each Sunday, all eyes focus on the Arena and the Crown's Podium, where battle-bidding auctions rage. The battle pit is not for the fainthearted and strategy plays a crucial role in winning.

## GEOGRAPHY

COASTLINE 462.64 KM (287.47 MILES)

BORDERS OCEAN, ROYAUME DE SATOSHI, X BY SL & TERRITORIO LTT ST

HIGHEST POINT MOUNT ARES +8120 M

LOWEST POINT NFT PORT 0 M

PLOTS 2284 SCALE 1:50000

CONTROL TOWER