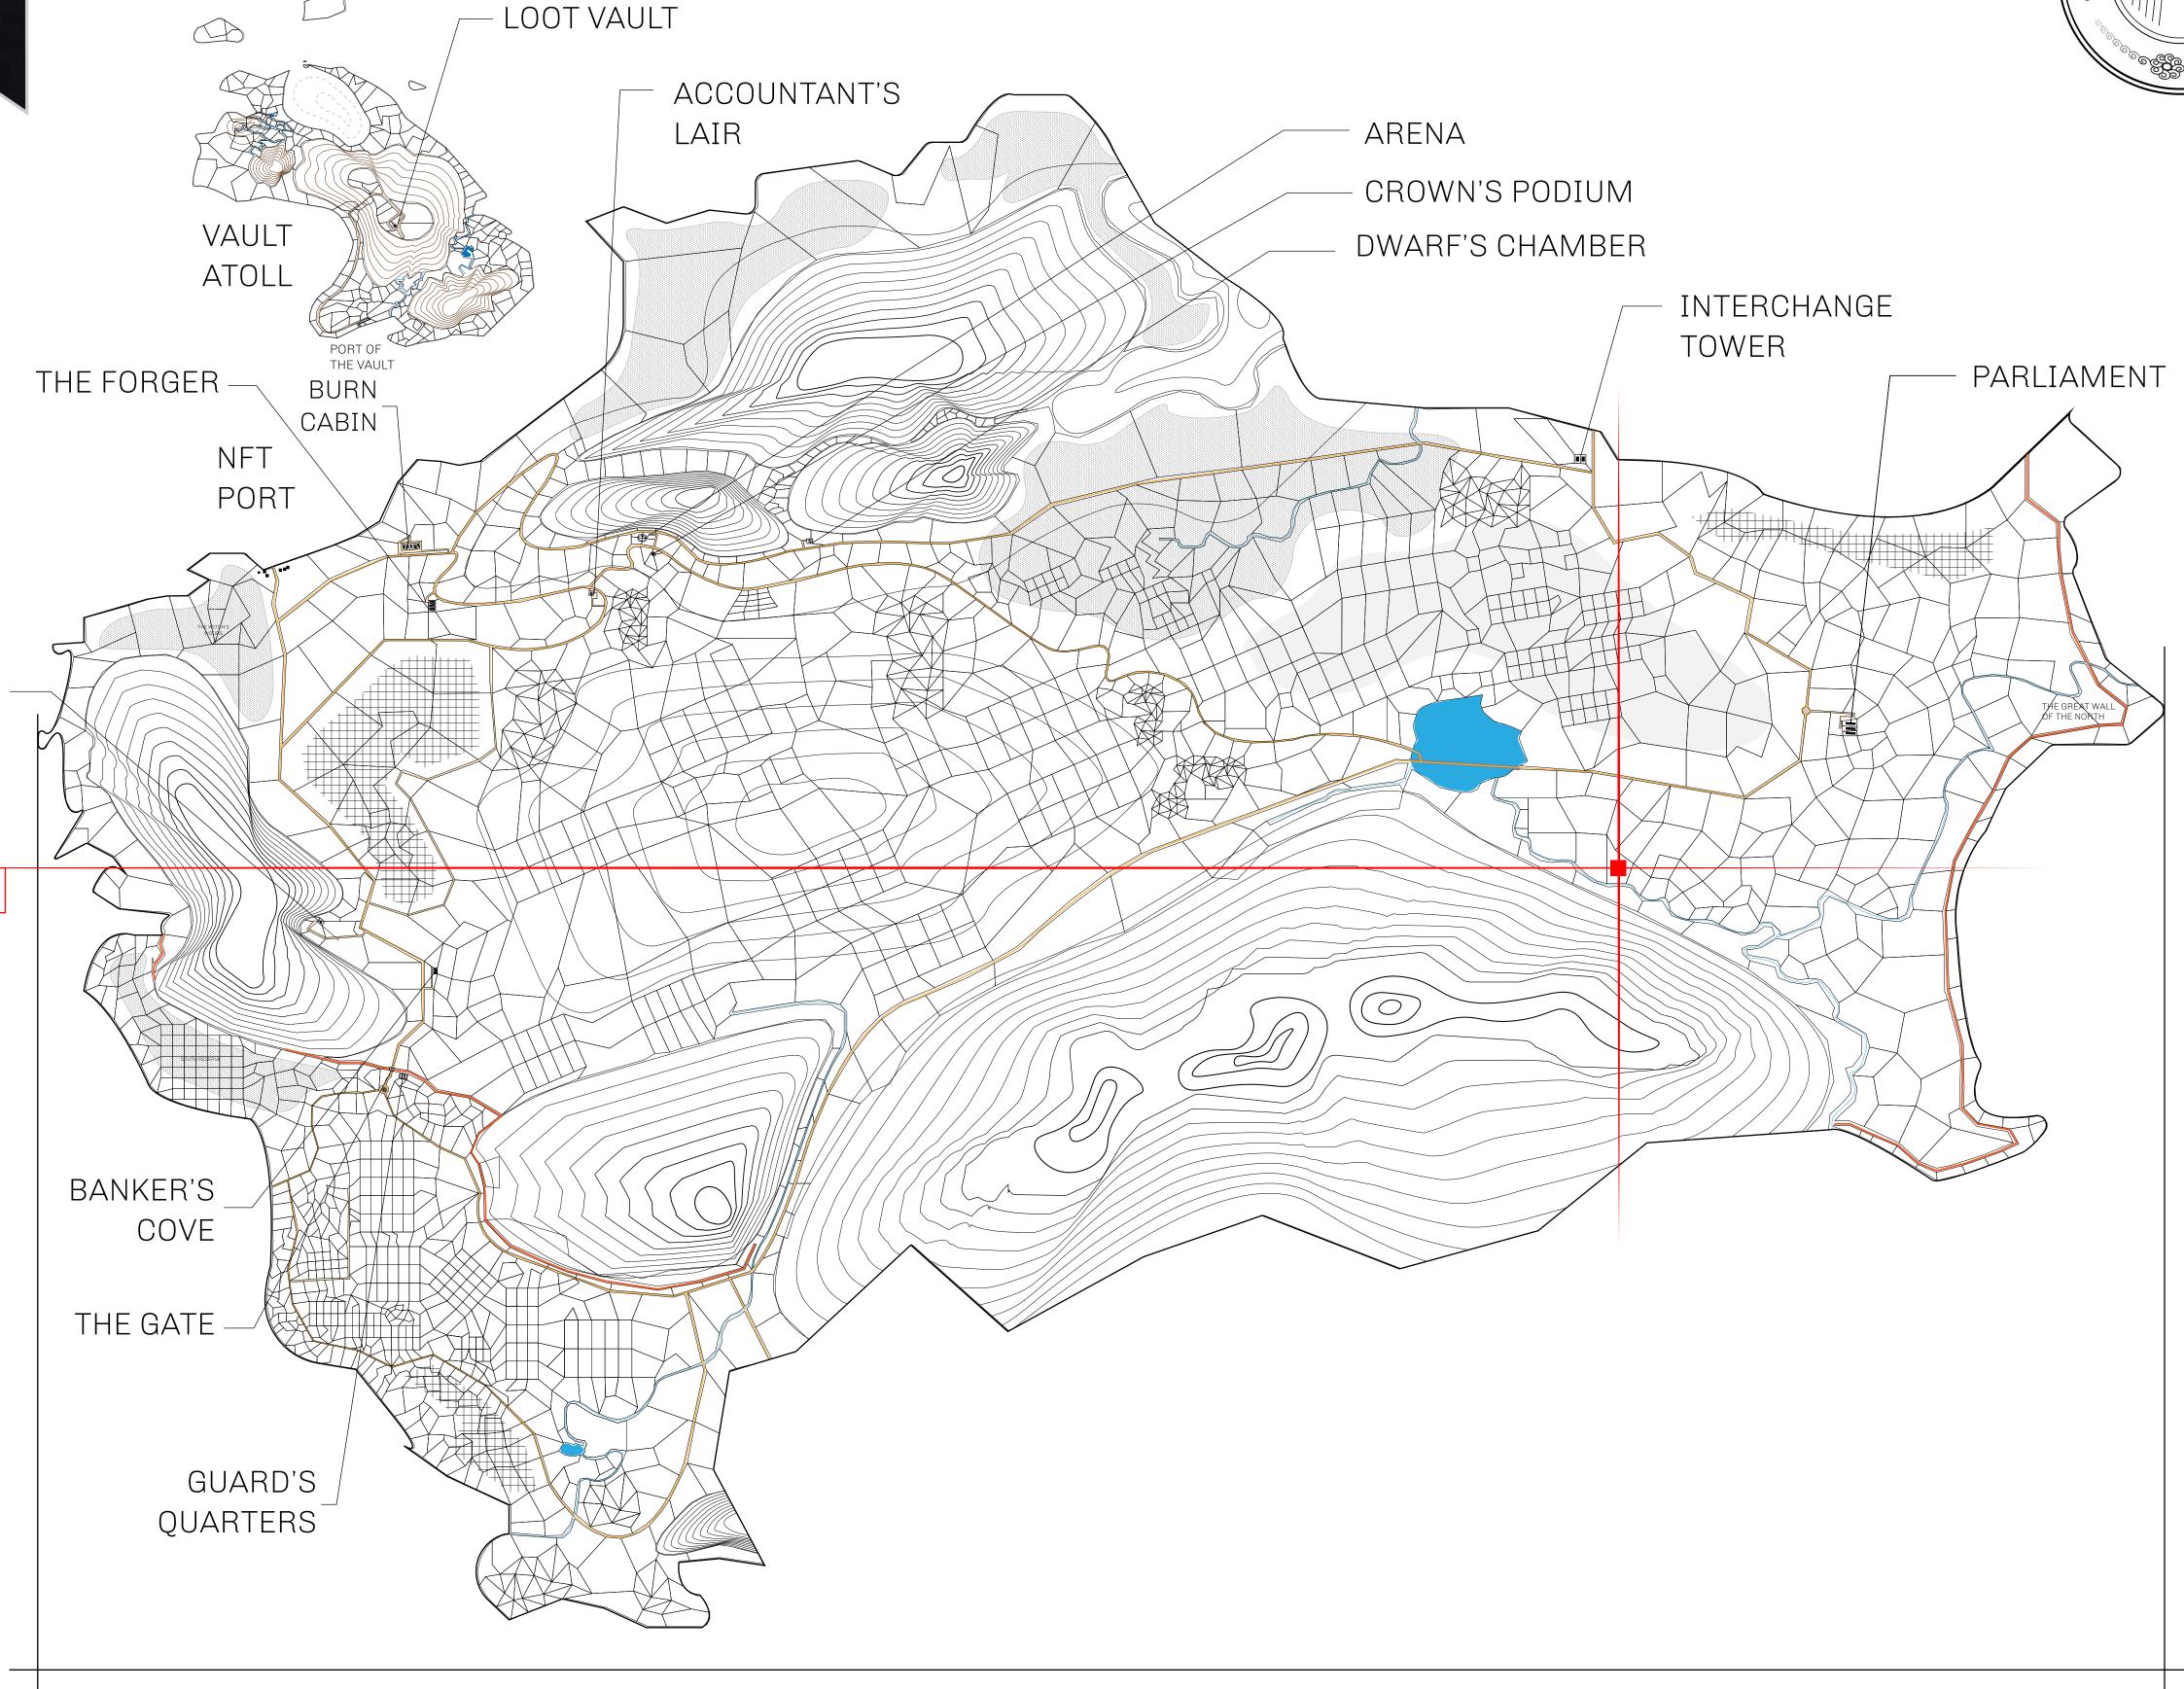

## HER MAJESTY'S GATED WORLD

As an economic and ruling powerhouse, the Great Empire controls the issuance and trade of BUN, LTT, and USDC reward credits. Decisions by its sitting parliamentarians affect Loot NFT World. Following the last war, border controls are tight and only invitees can enter. Each Sunday, all eyes focus on the Arena and the Crown's Podium, where battle-bidding auctions rage. The battle pit is not for the fainthearted and strategy plays a crucial role in winning.

## **GEOGRAPHY**

COASTLINE 462.64 KM (287.47 MILES)

BORDERS OCEAN, ROYAUME DE SATOSHI, X BY SL & TERRITORIO LTT ST

HIGHEST POINT MOUNT ARES +8120 M

LOWEST POINT NFT PORT 0 M

PLOTS 2284 SCALE 1:50000

CONTROL TOWER