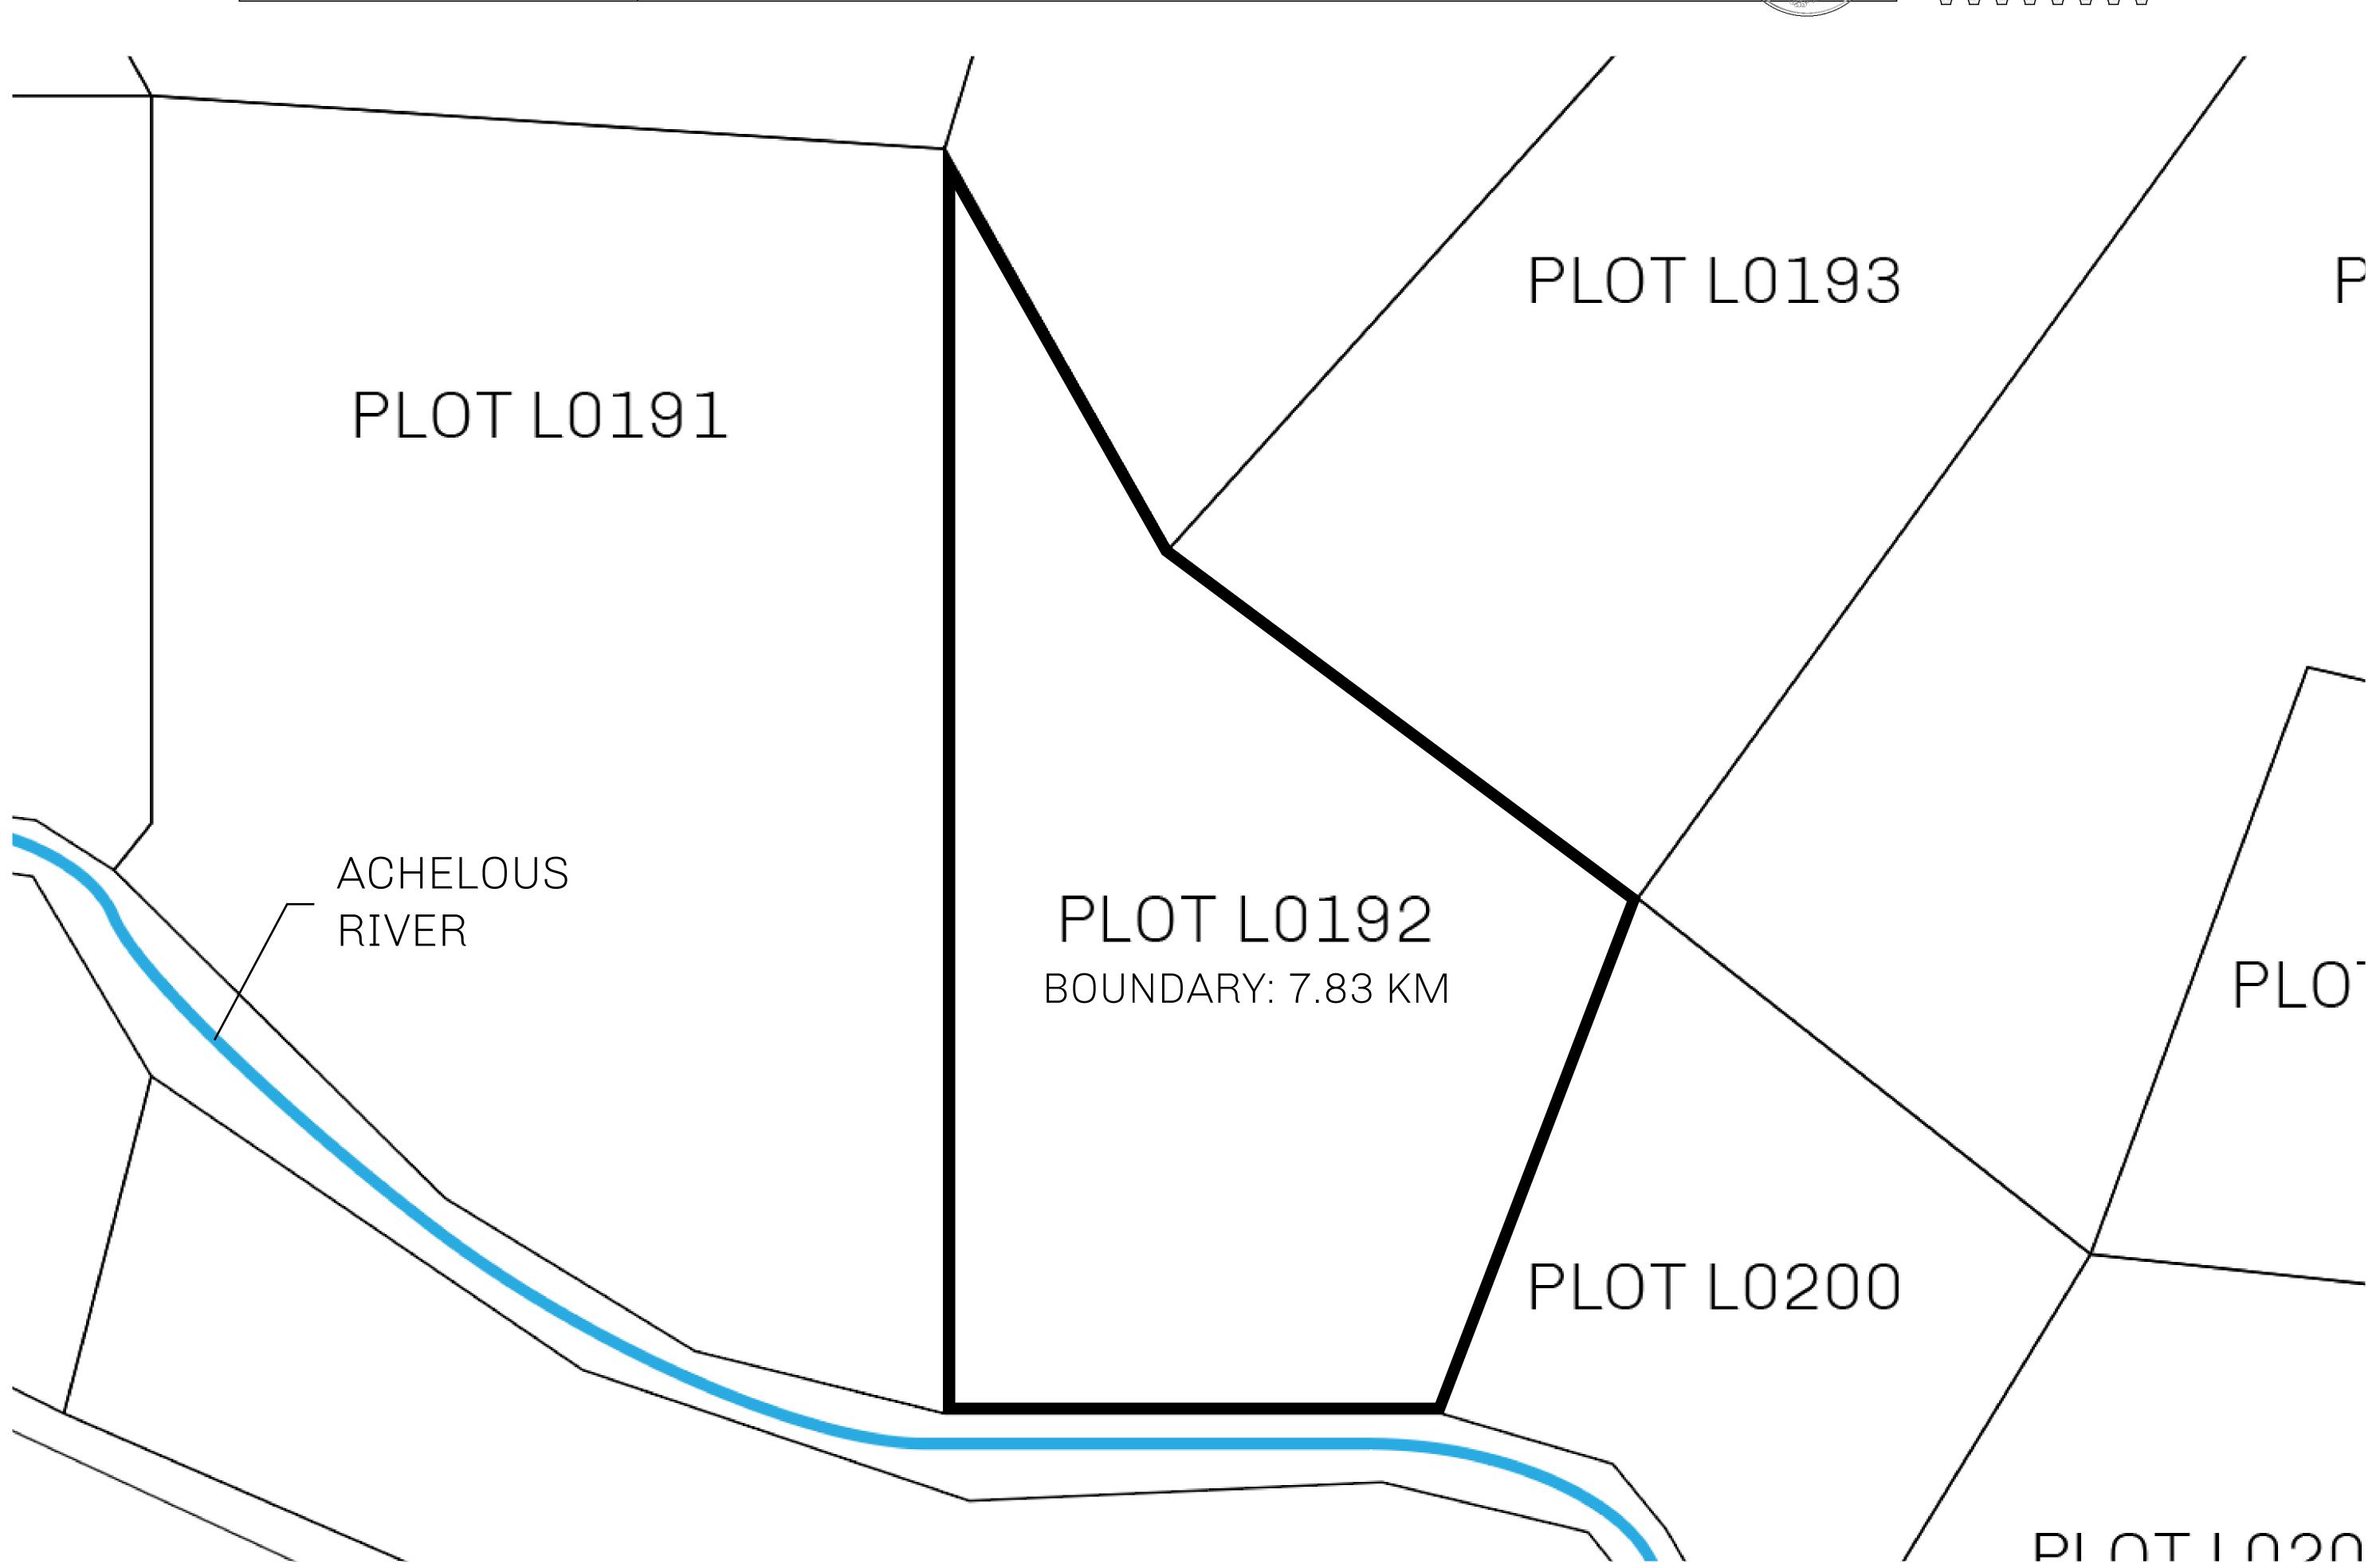

PLOT L0192-221121

## H.M. LNFT Land Registry

L0192-221121

TITLE NUMBER

ADMINISTRATIVE AREA

THE GREAT EMPIRE

ISSUED 22 November 2021

SCALE 1/50000

OWNER ENTITLEMENT