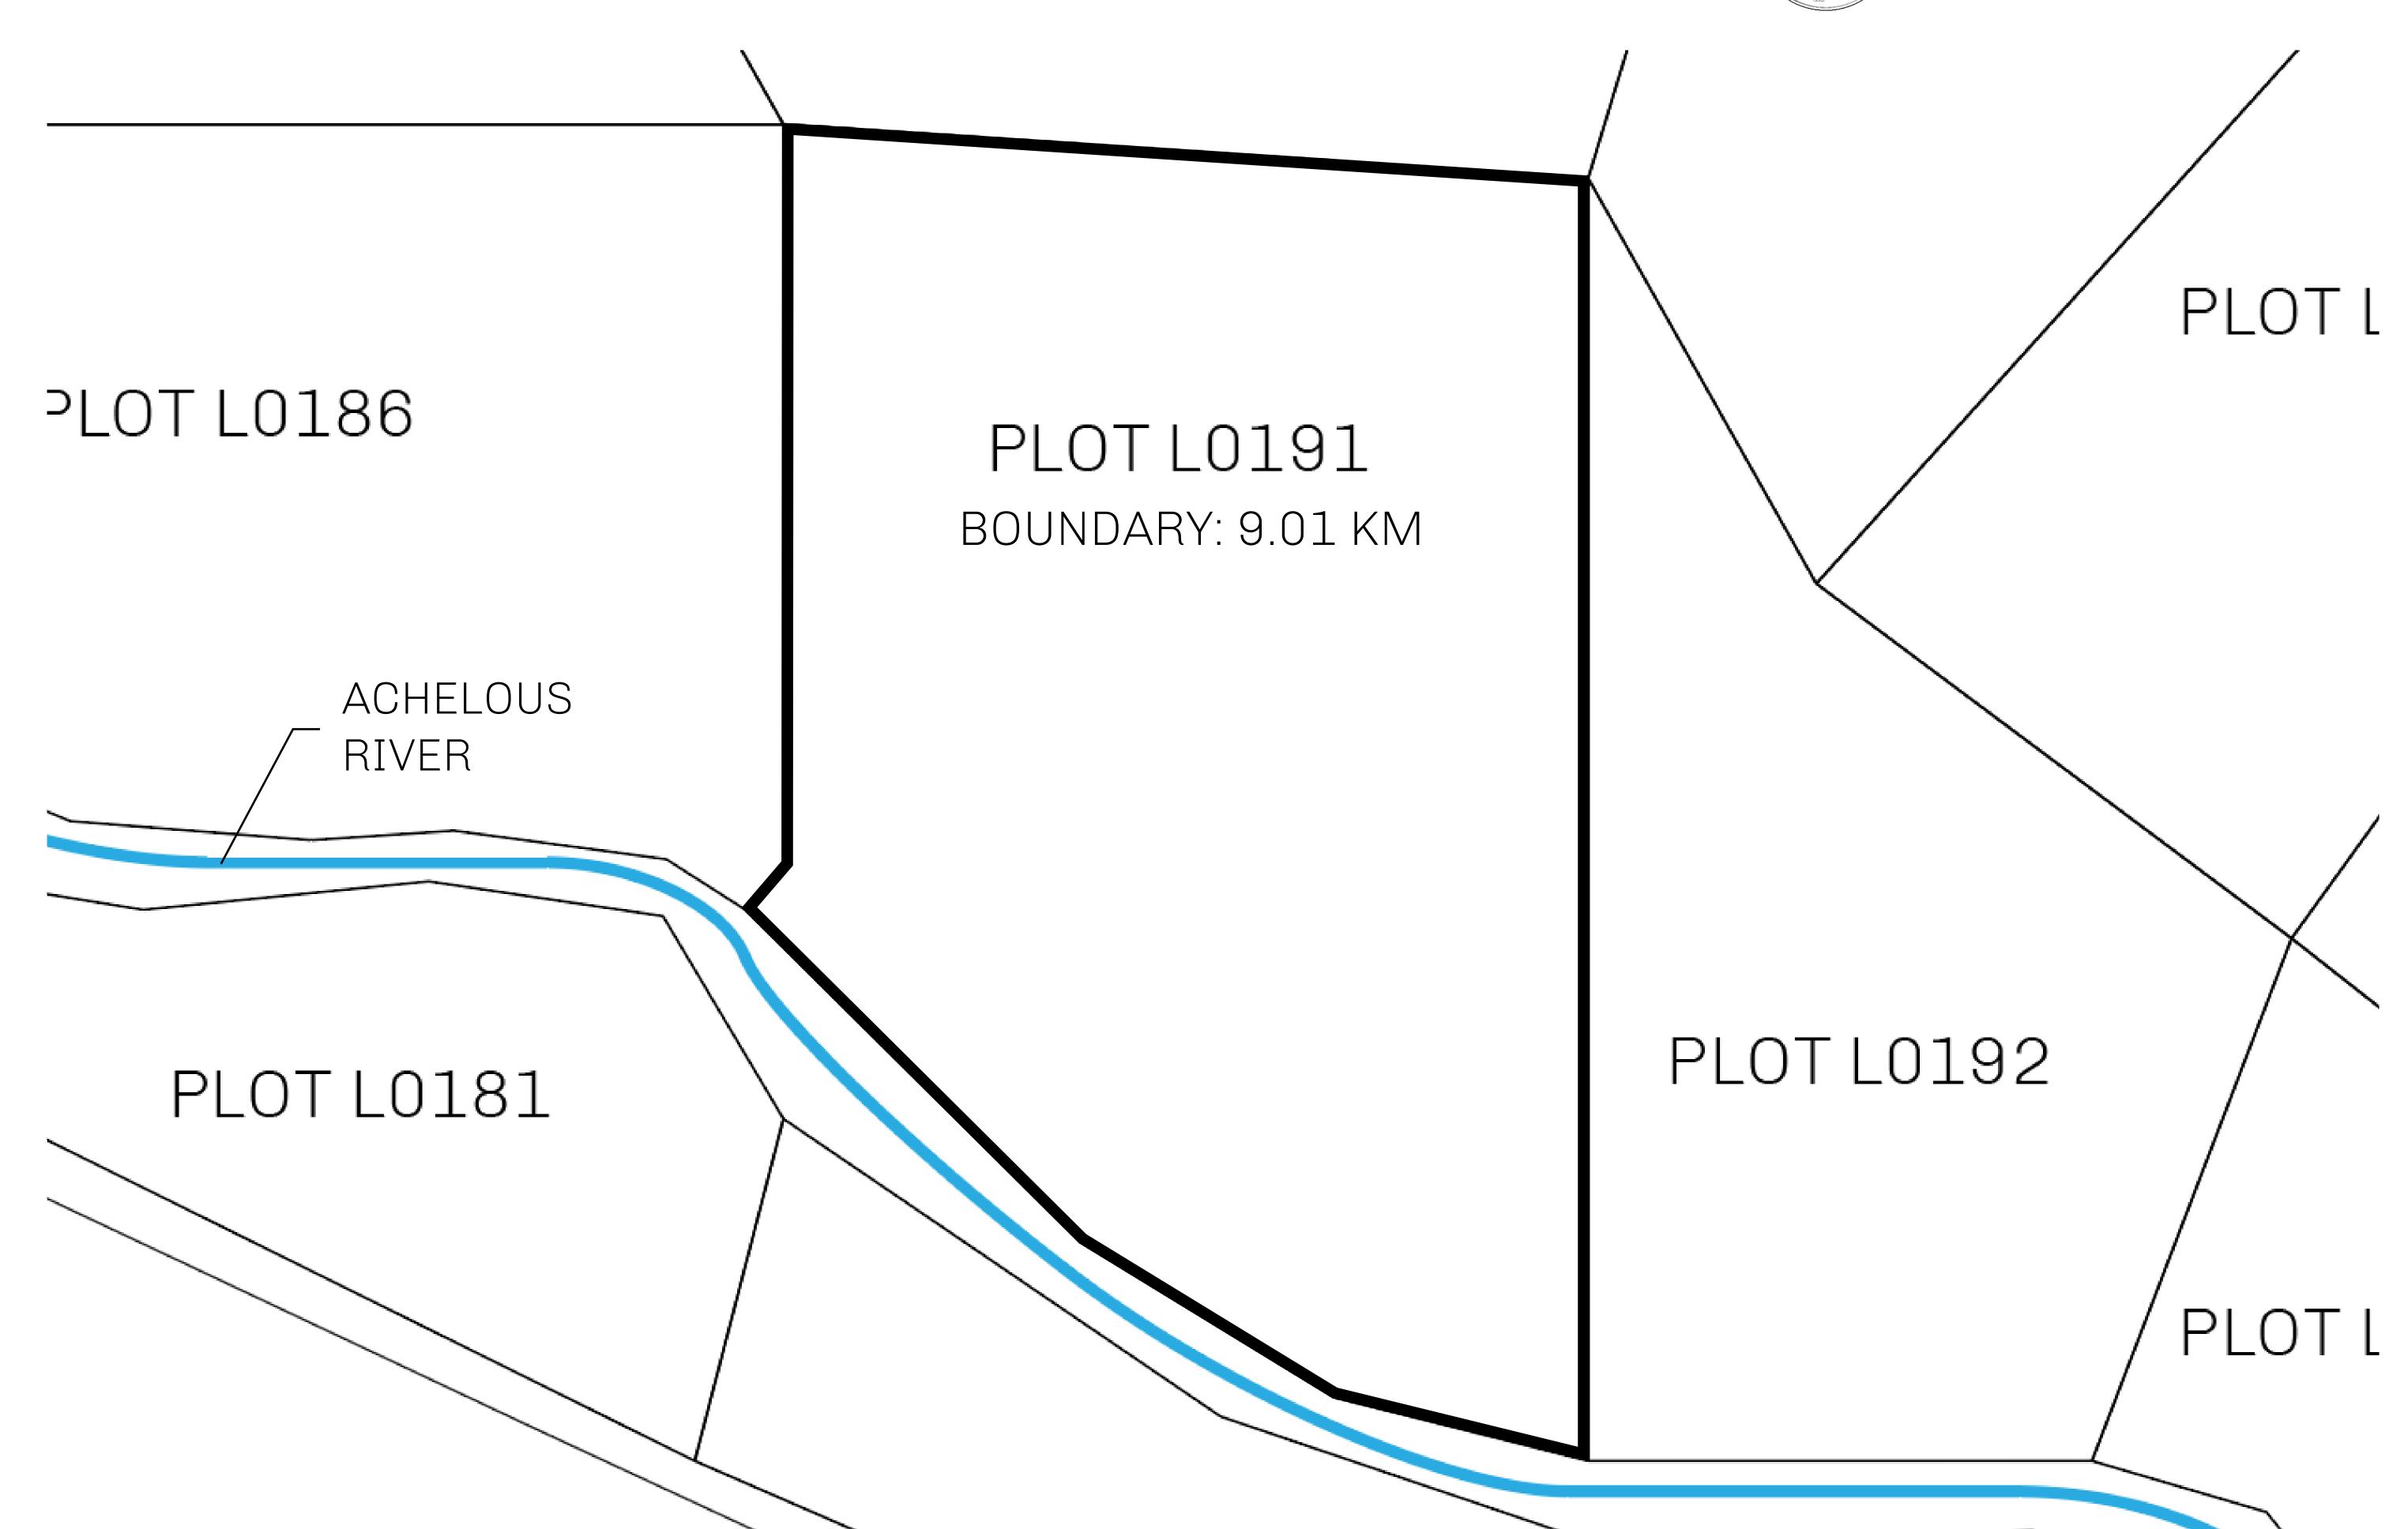

PLOT L0191-221121

## H.M. LNFT Land Registry

TITLE NUMBER

L0191-221121

ADMINISTRATIVE AREA

THE GREAT EMPIRE

ISSUED 22 November 2021

SCALE **1/50000** 

OWNER ENTITLEMENT

Type W-GE: Share of 0.3% of all BUN sales based on number of NFT Stories minted (rewarded in Credits); Mint 4 NFT Stories