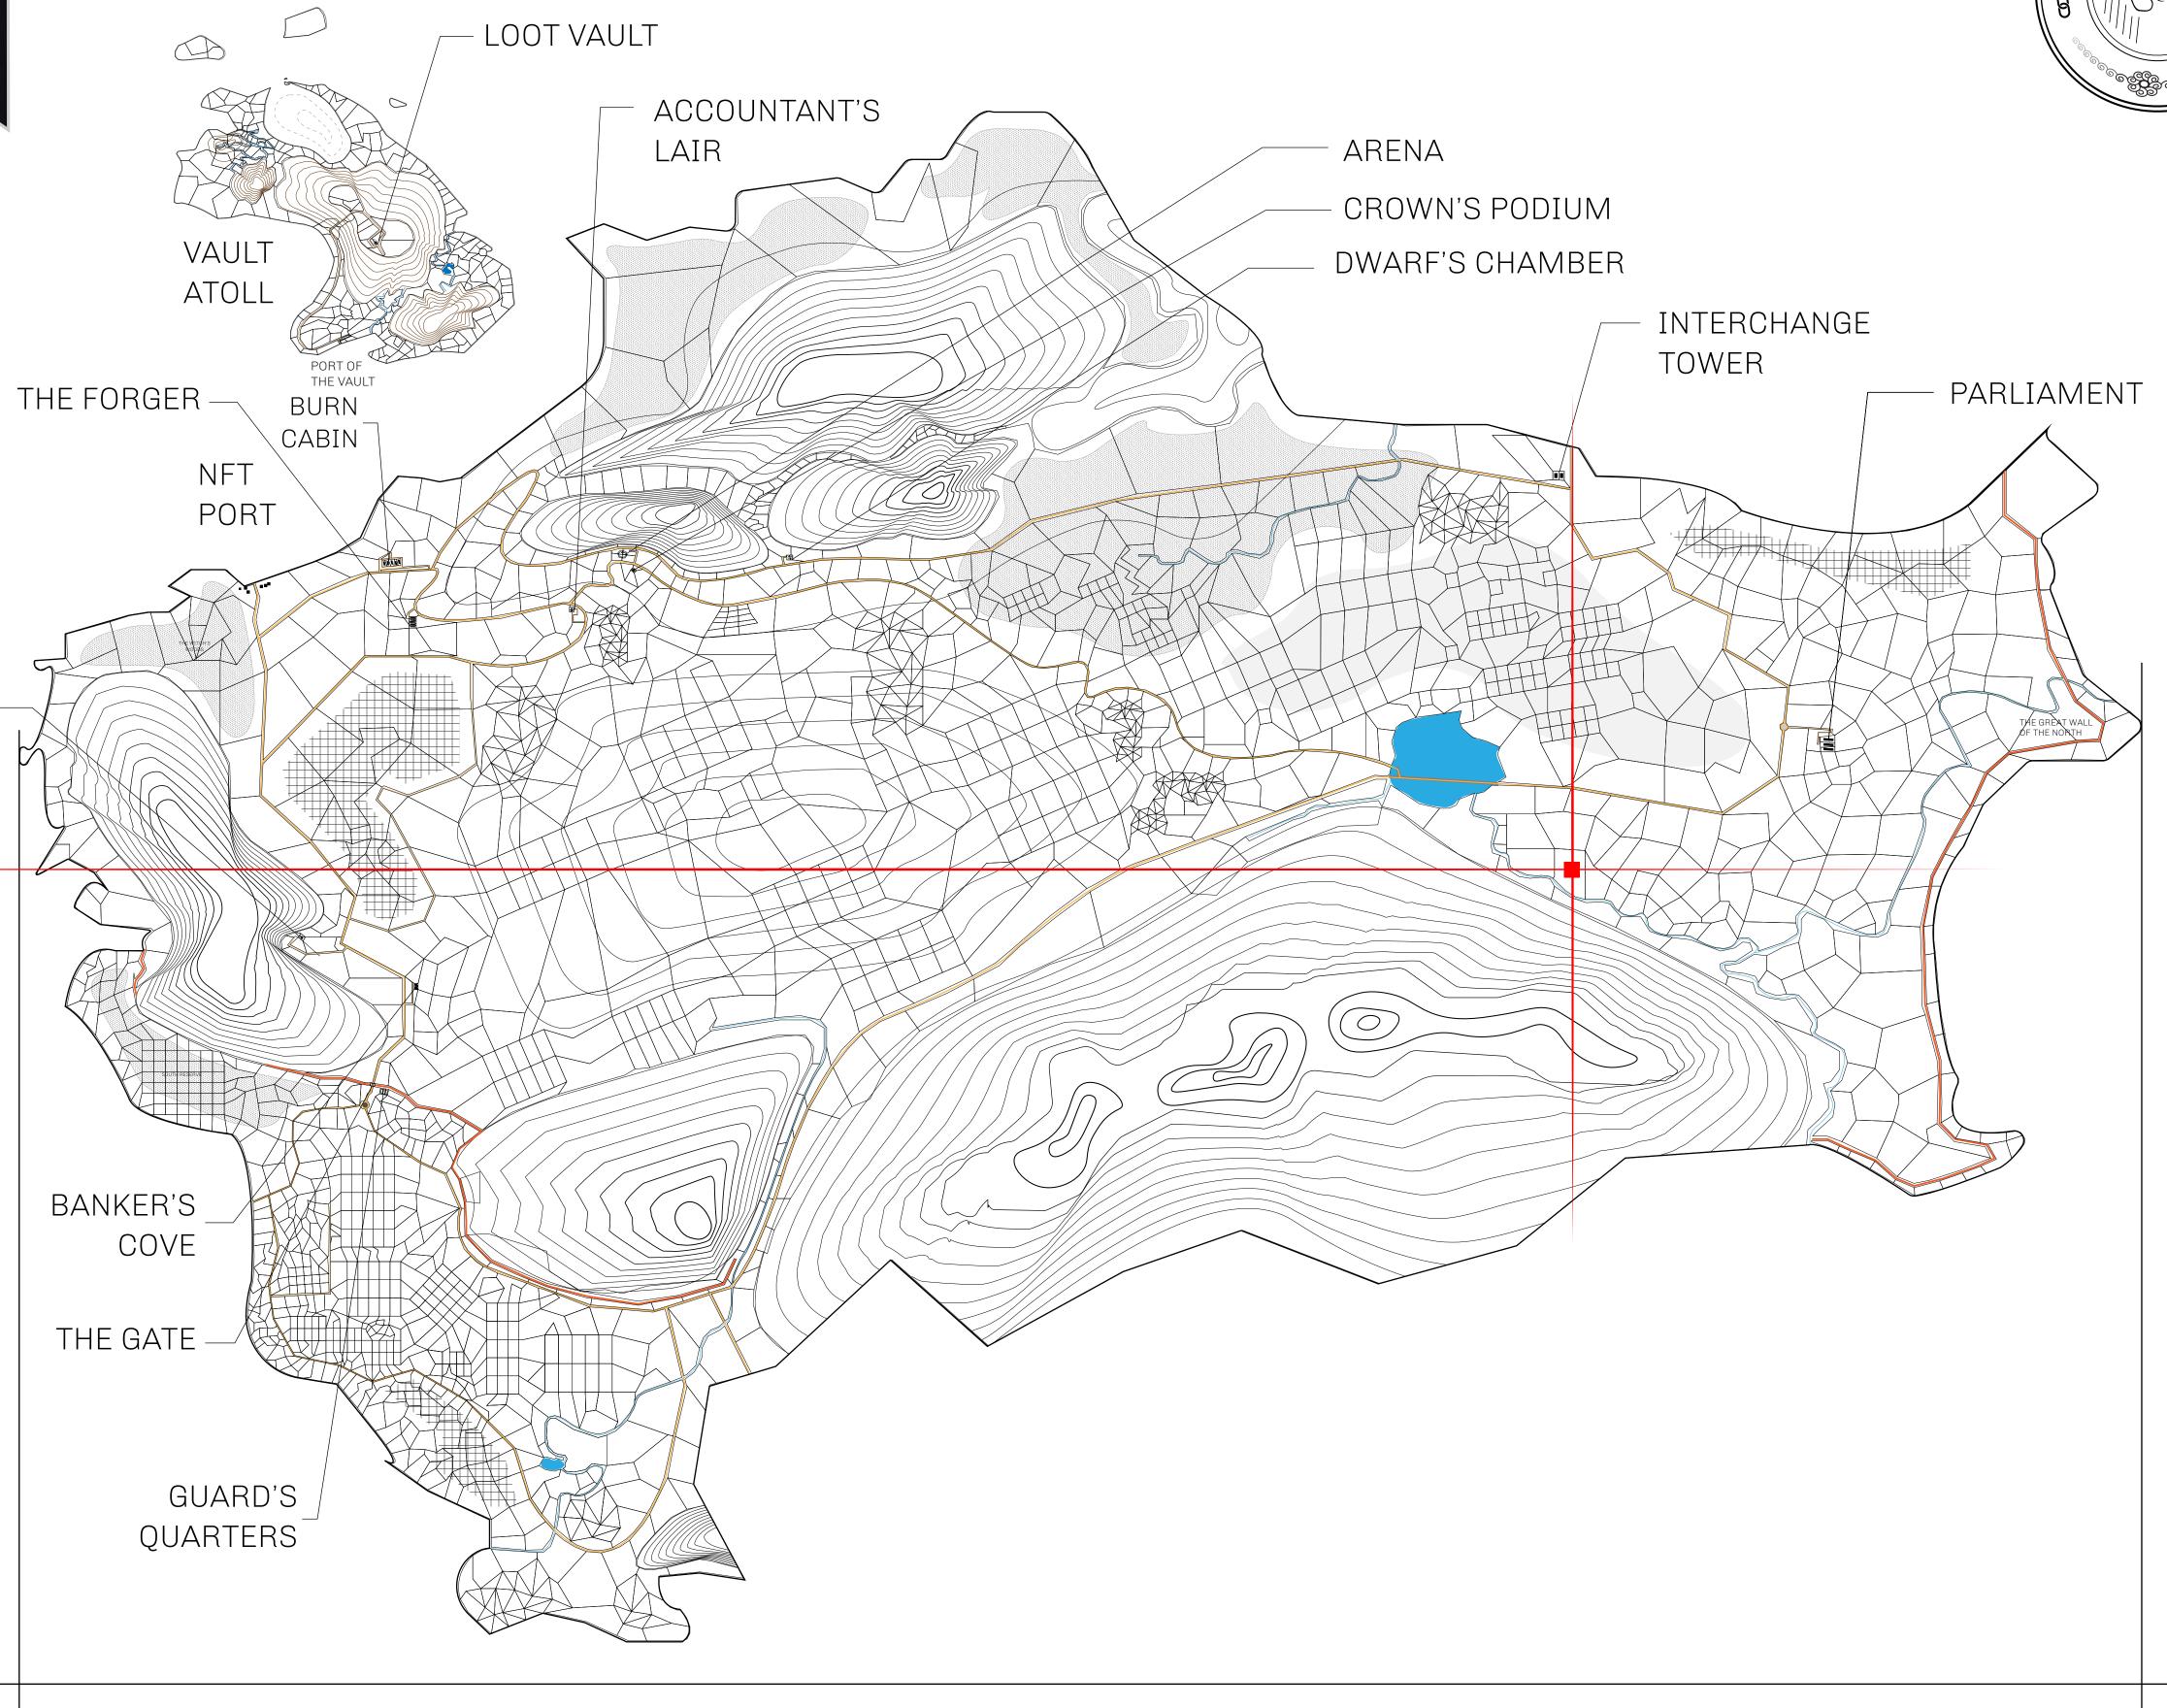

## HER MAJESTY'S GATED WORLD

As an economic and ruling powerhouse, the Great Empire controls the issuance and trade of BUN, LTT, and USDC reward credits. Decisions by its sitting parliamentarians affect Loot NFT World. Following the last war, border controls are tight and only invitees can enter. Each Sunday, all eyes focus on the Arena and the Crown's Podium, where battle-bidding auctions rage. The battle pit is not for the fainthearted and strategy plays a crucial role in winning.

## GEOGRAPHY

COASTLINE 462.64 KM (287.47 MILES)

BORDERS OCEAN, ROYAUME DE SATOSHI, X BY SL & TERRITORIO LTT ST

HIGHEST POINT MOUNT ARES +8120 M

LOWEST POINT NFT PORT 0 M

PLOTS 2284 SCALE 1:50000

CONTROL TOWER