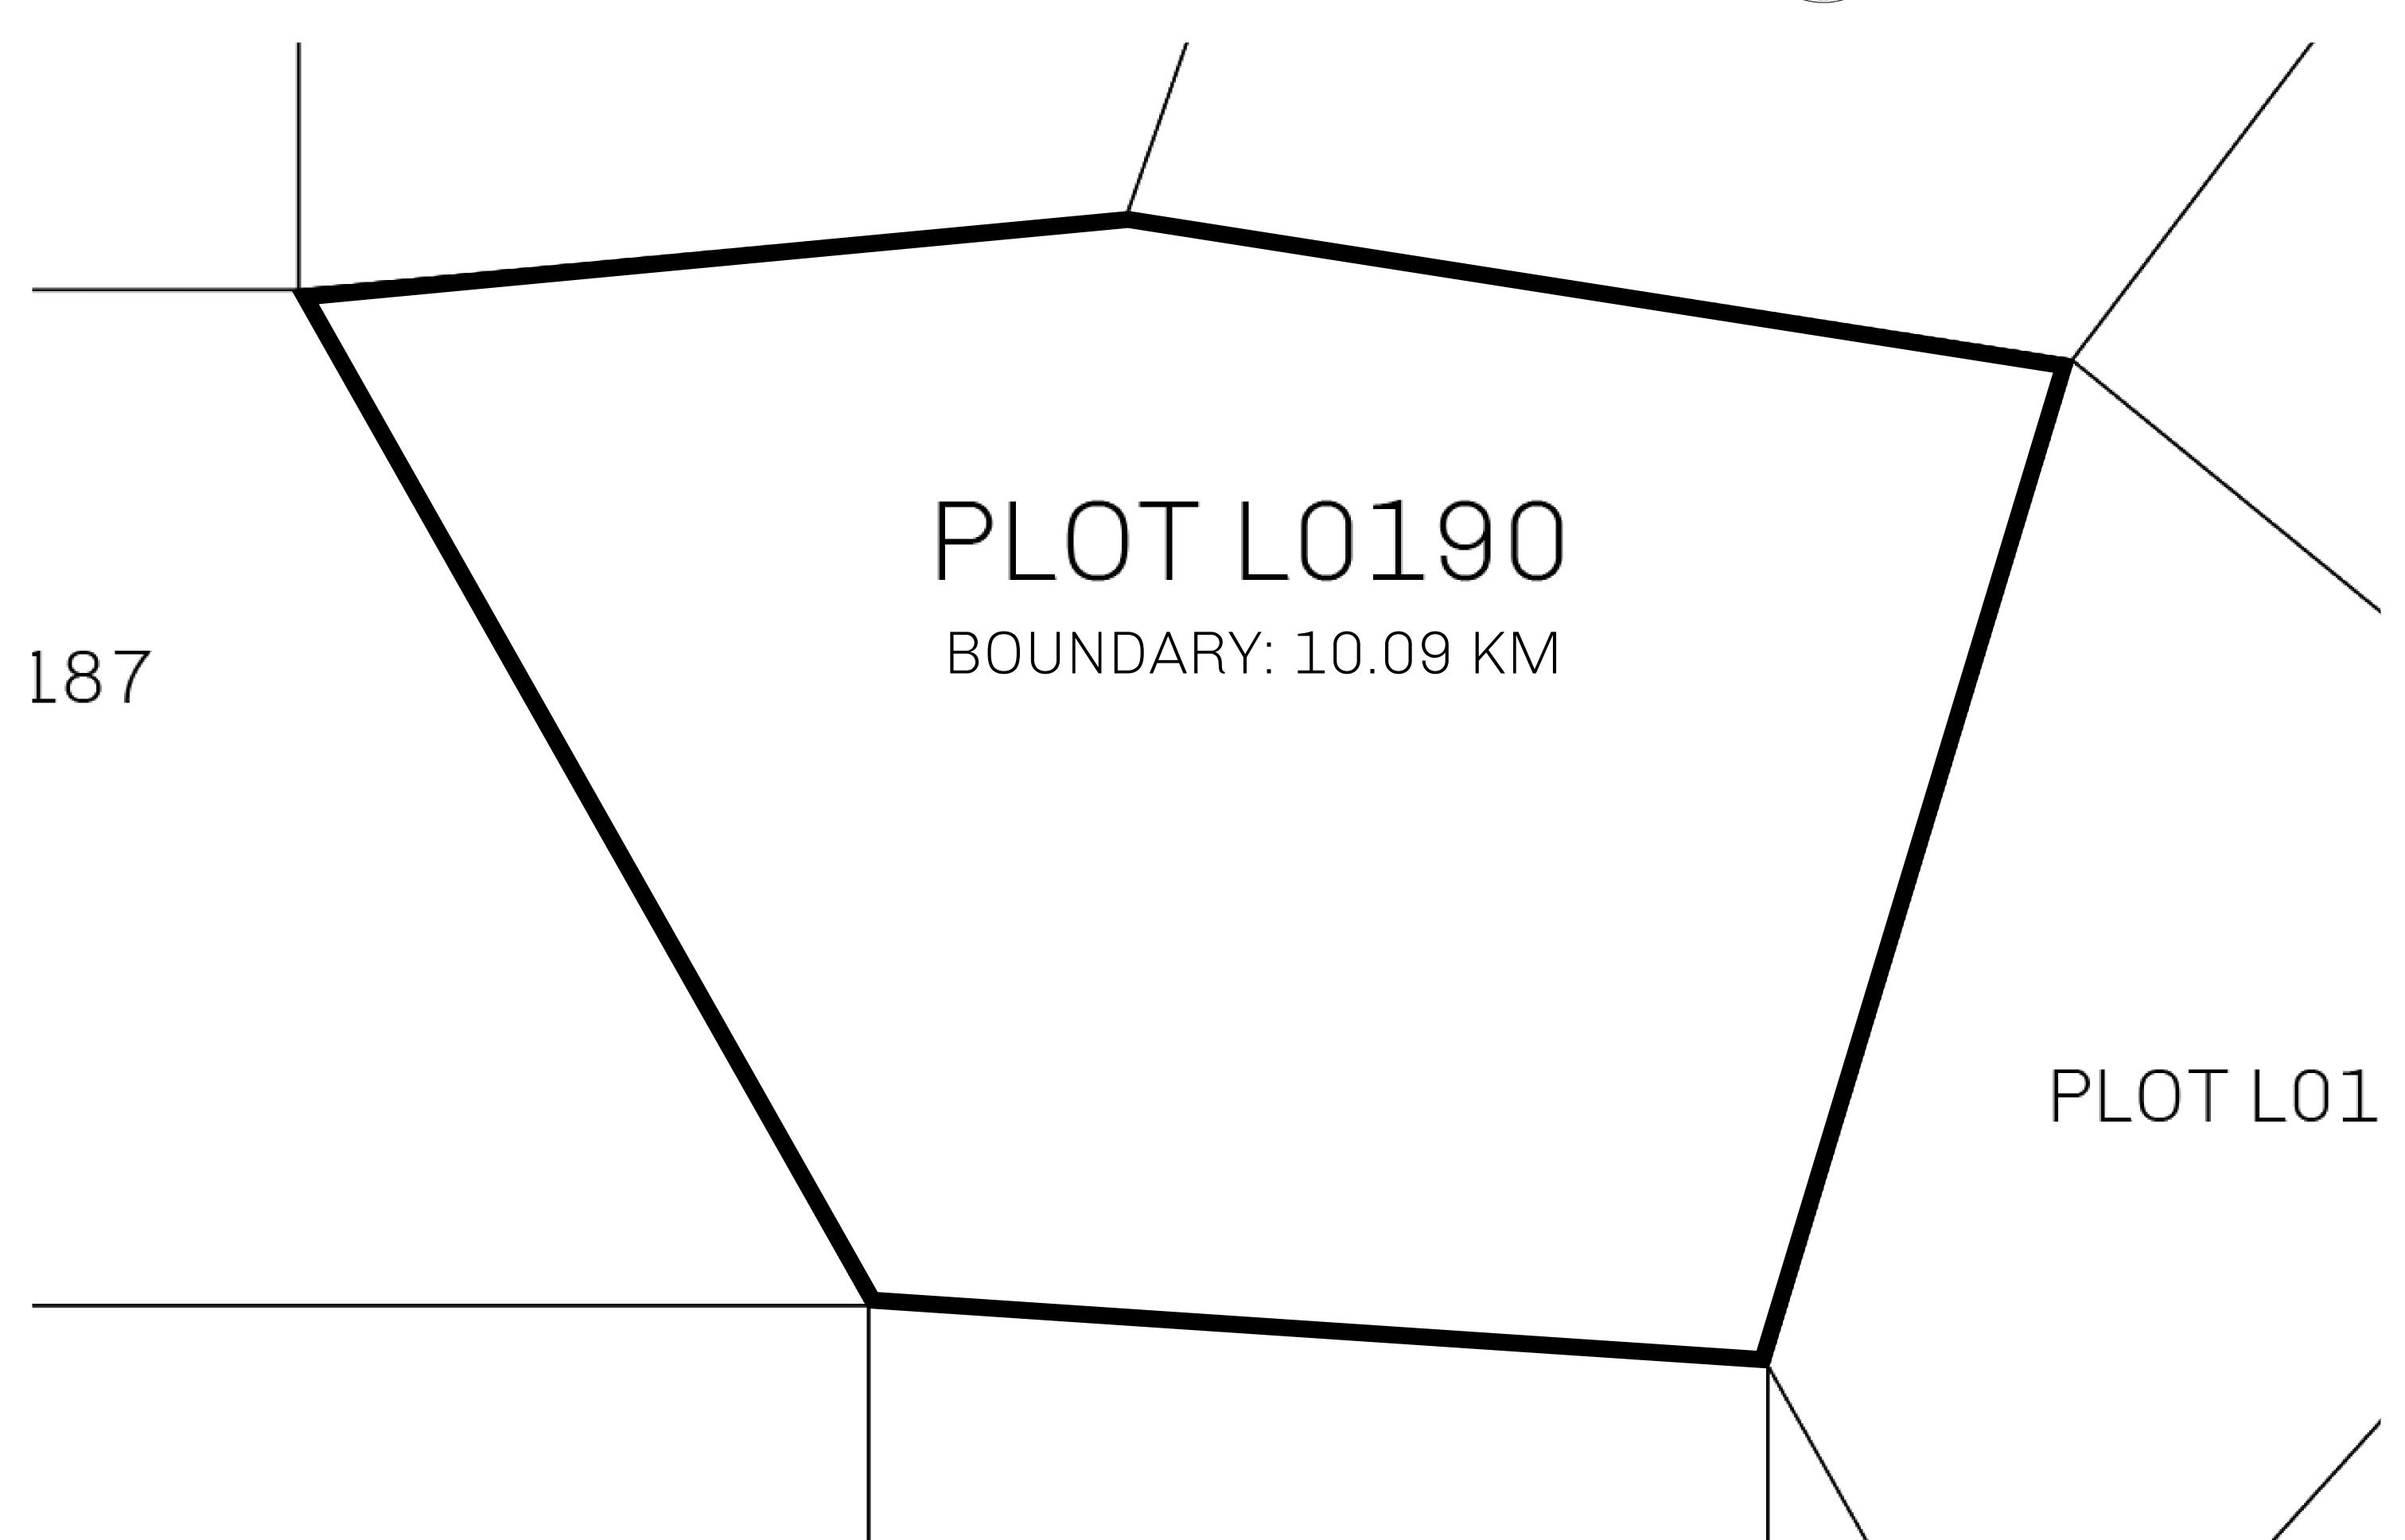

## LOOT NFT WORLD

PLOT L0190-221121

## H.M. LNFT Land Registry

L0190-221121

TITLE NUMBER

ADMINISTRATIVE AREA

THE GREAT EMPIRE

ISSUED 22 November 2021 6.

SCALE 1/50000

OWNER ENTITLEMENT