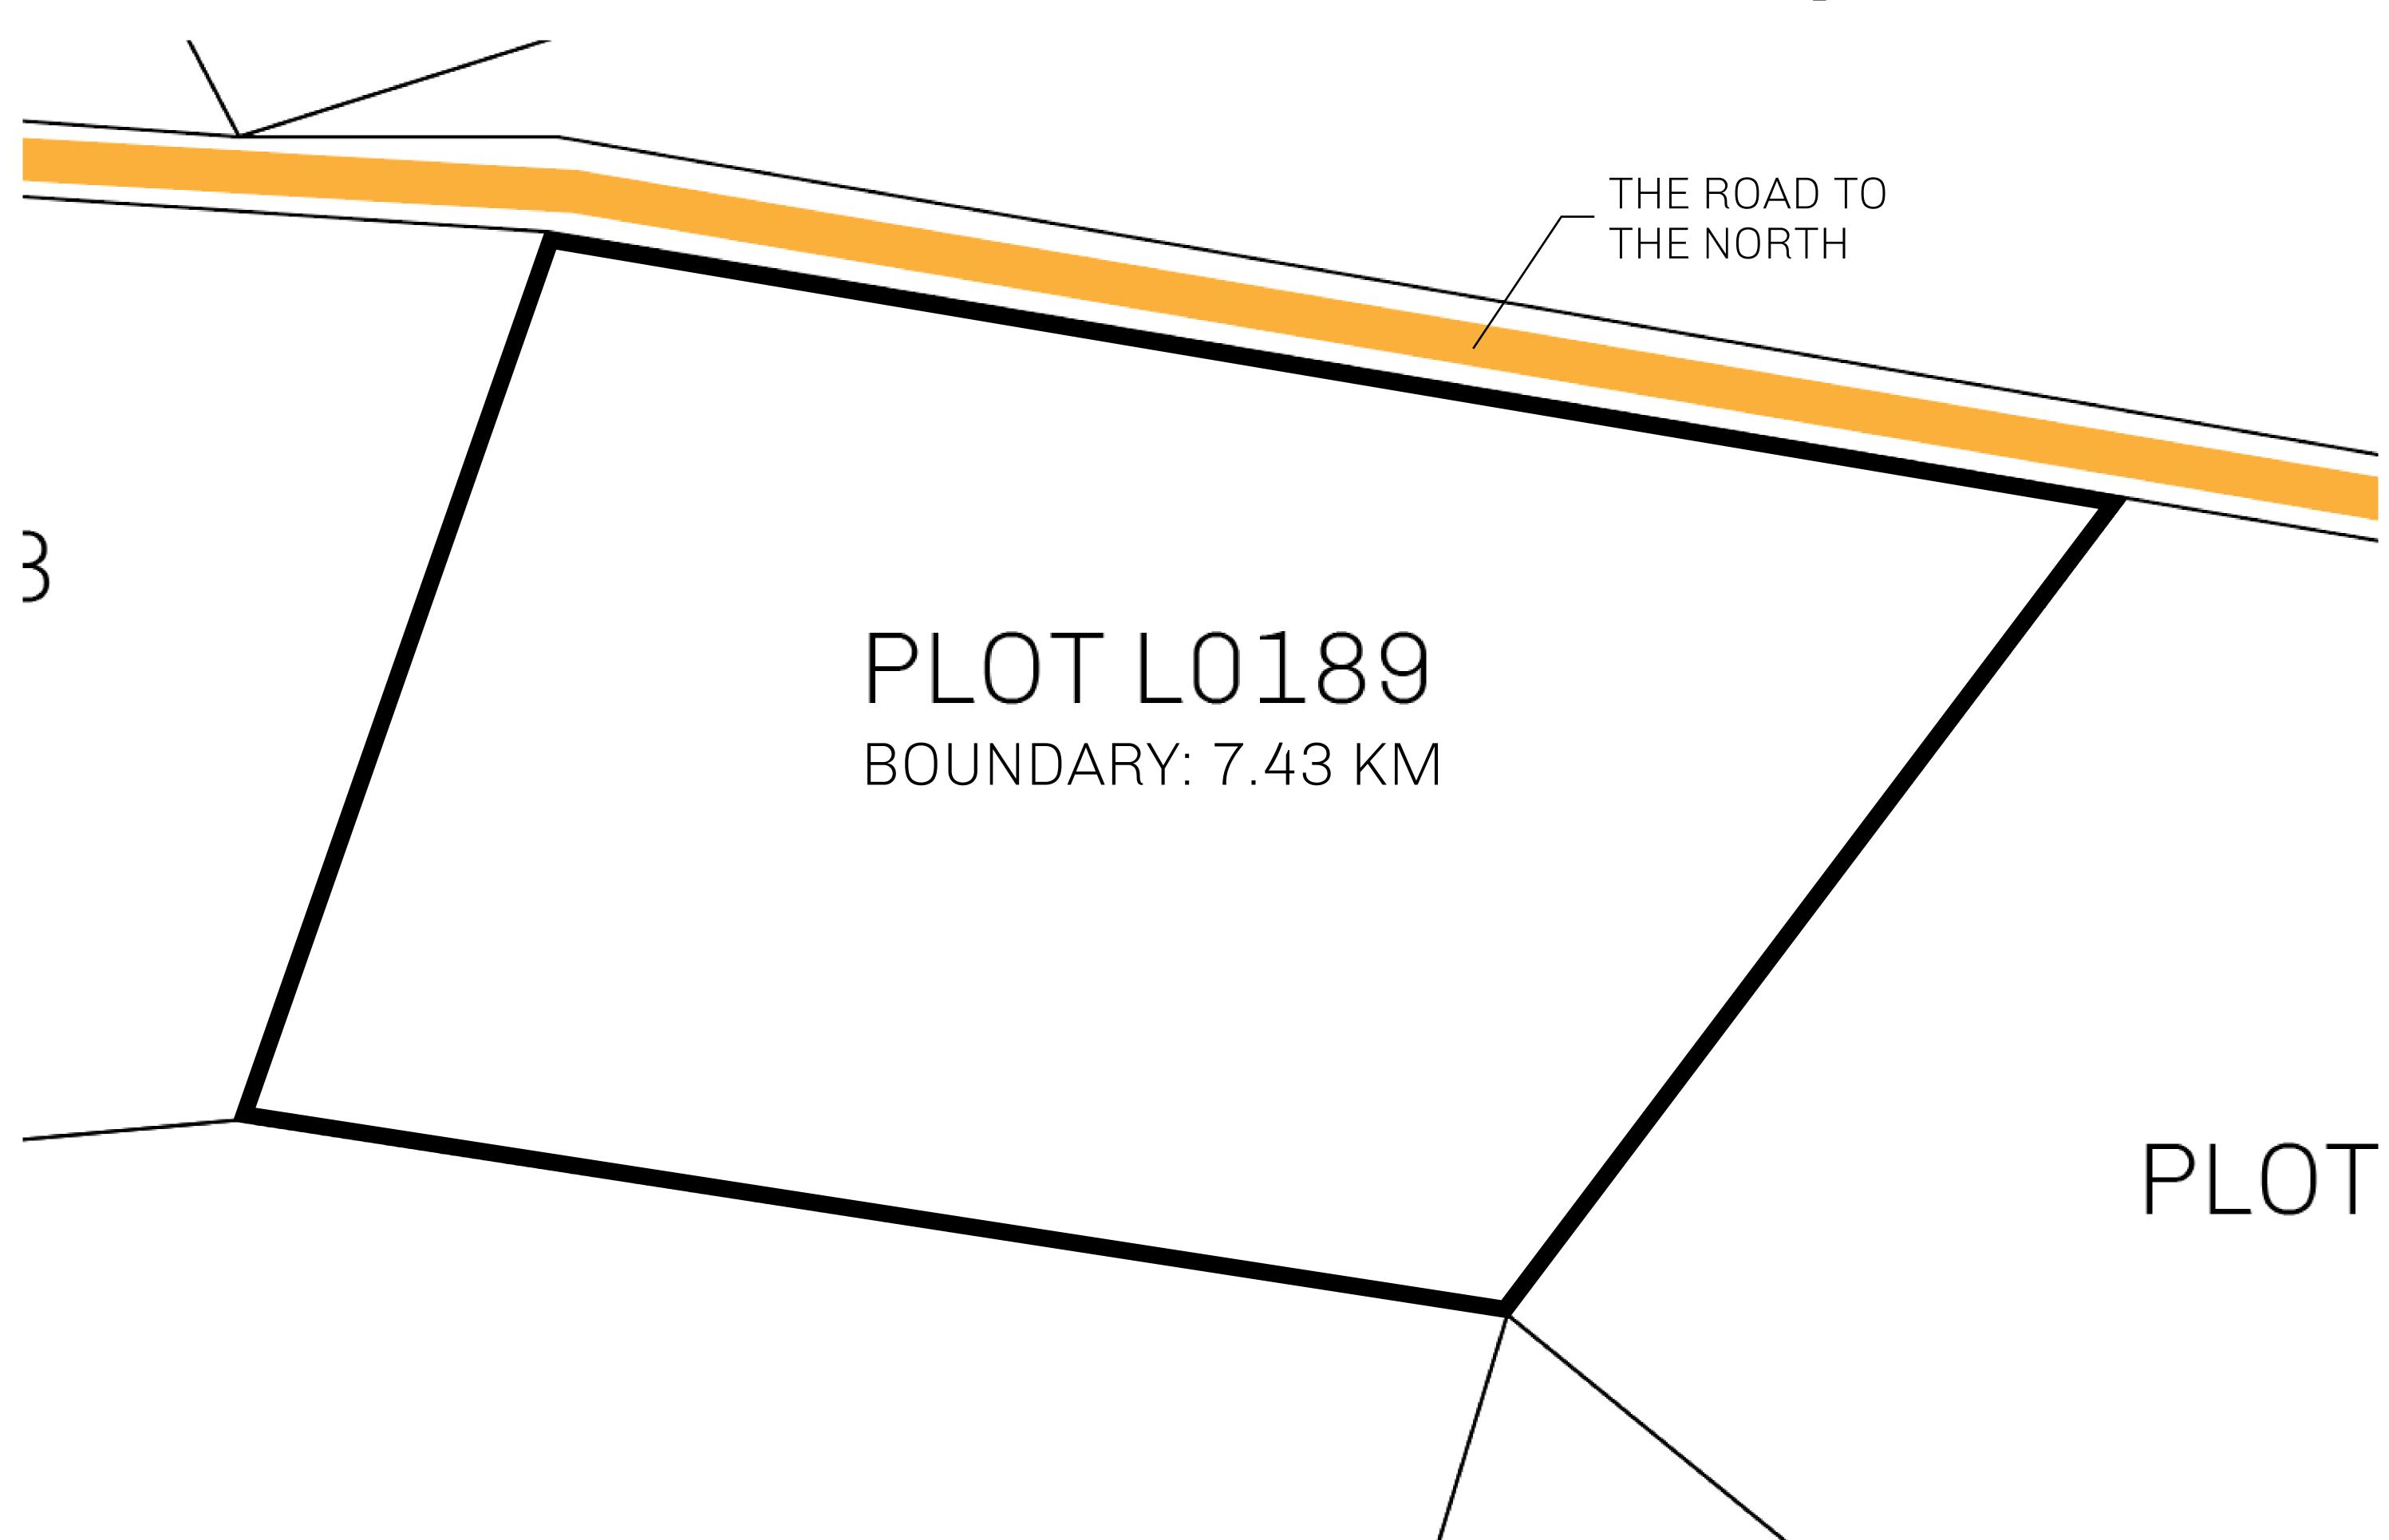

PLOT L0189-221121

## H.M. LNFT Land Registry

L0189-221121

TITLE NUMBER

ADMINISTRATIVE AREA

THE GREAT EMPIRE

ISSUED 22 November 2021

SCALE 1/50000

OWNER ENTITLEMENT