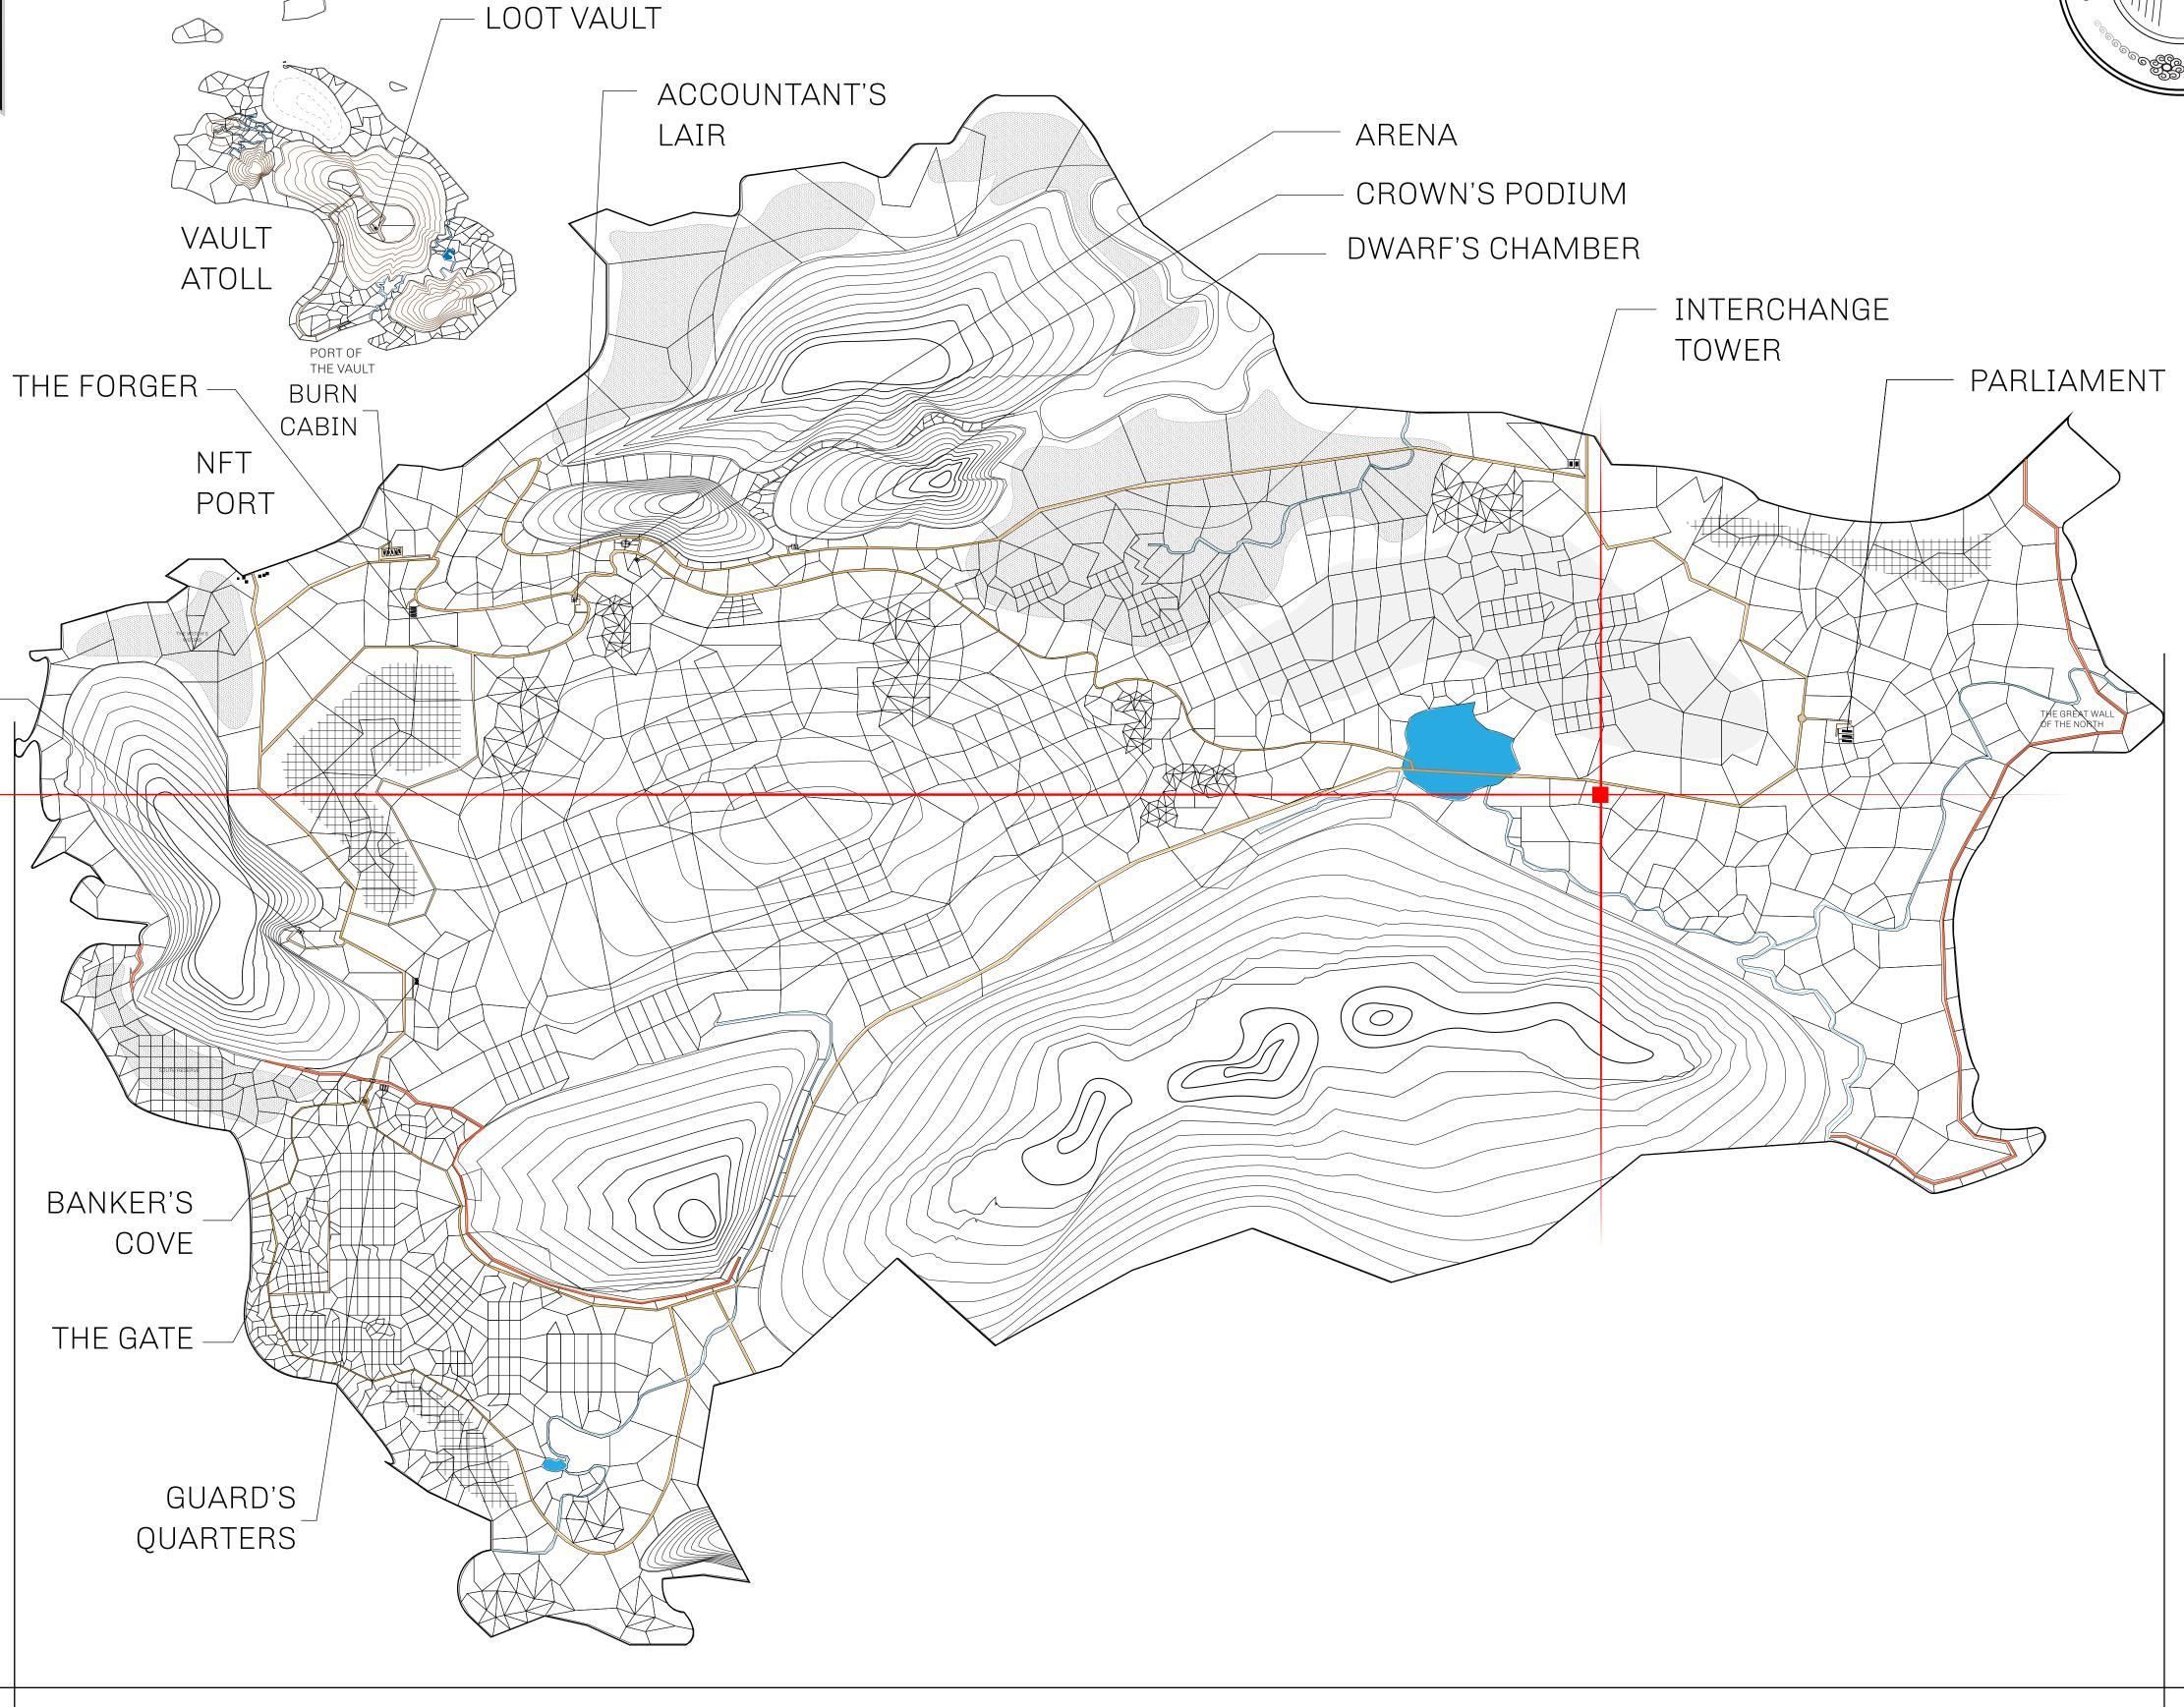

## HER MAJESTY'S GATED WORLD

As an economic and ruling powerhouse, the Great Empire controls the issuance and trade of BUN, LTT, and USDC reward credits. Decisions by its sitting parliamentarians affect Loot NFT World. Following the last war, border controls are tight and only invitees can enter. Each Sunday, all eyes focus on the Arena and the Crown's Podium, where battle-bidding auctions rage. The battle pit is not for the fainthearted and strategy plays a crucial role in winning.

## GEOGRAPHY

COASTLINE 462.64 KM (287.47 MILES)

BORDERS OCEAN, ROYAUME DE SATOSHI, X BY SL & TERRITORIO LTT ST

HIGHEST POINT MOUNT ARES +8120 M

LOWEST POINT NFT PORT 0 M

PLOTS 2284 SCALE 1:50000

CONTROL \_\_\_\_
TOWER \_