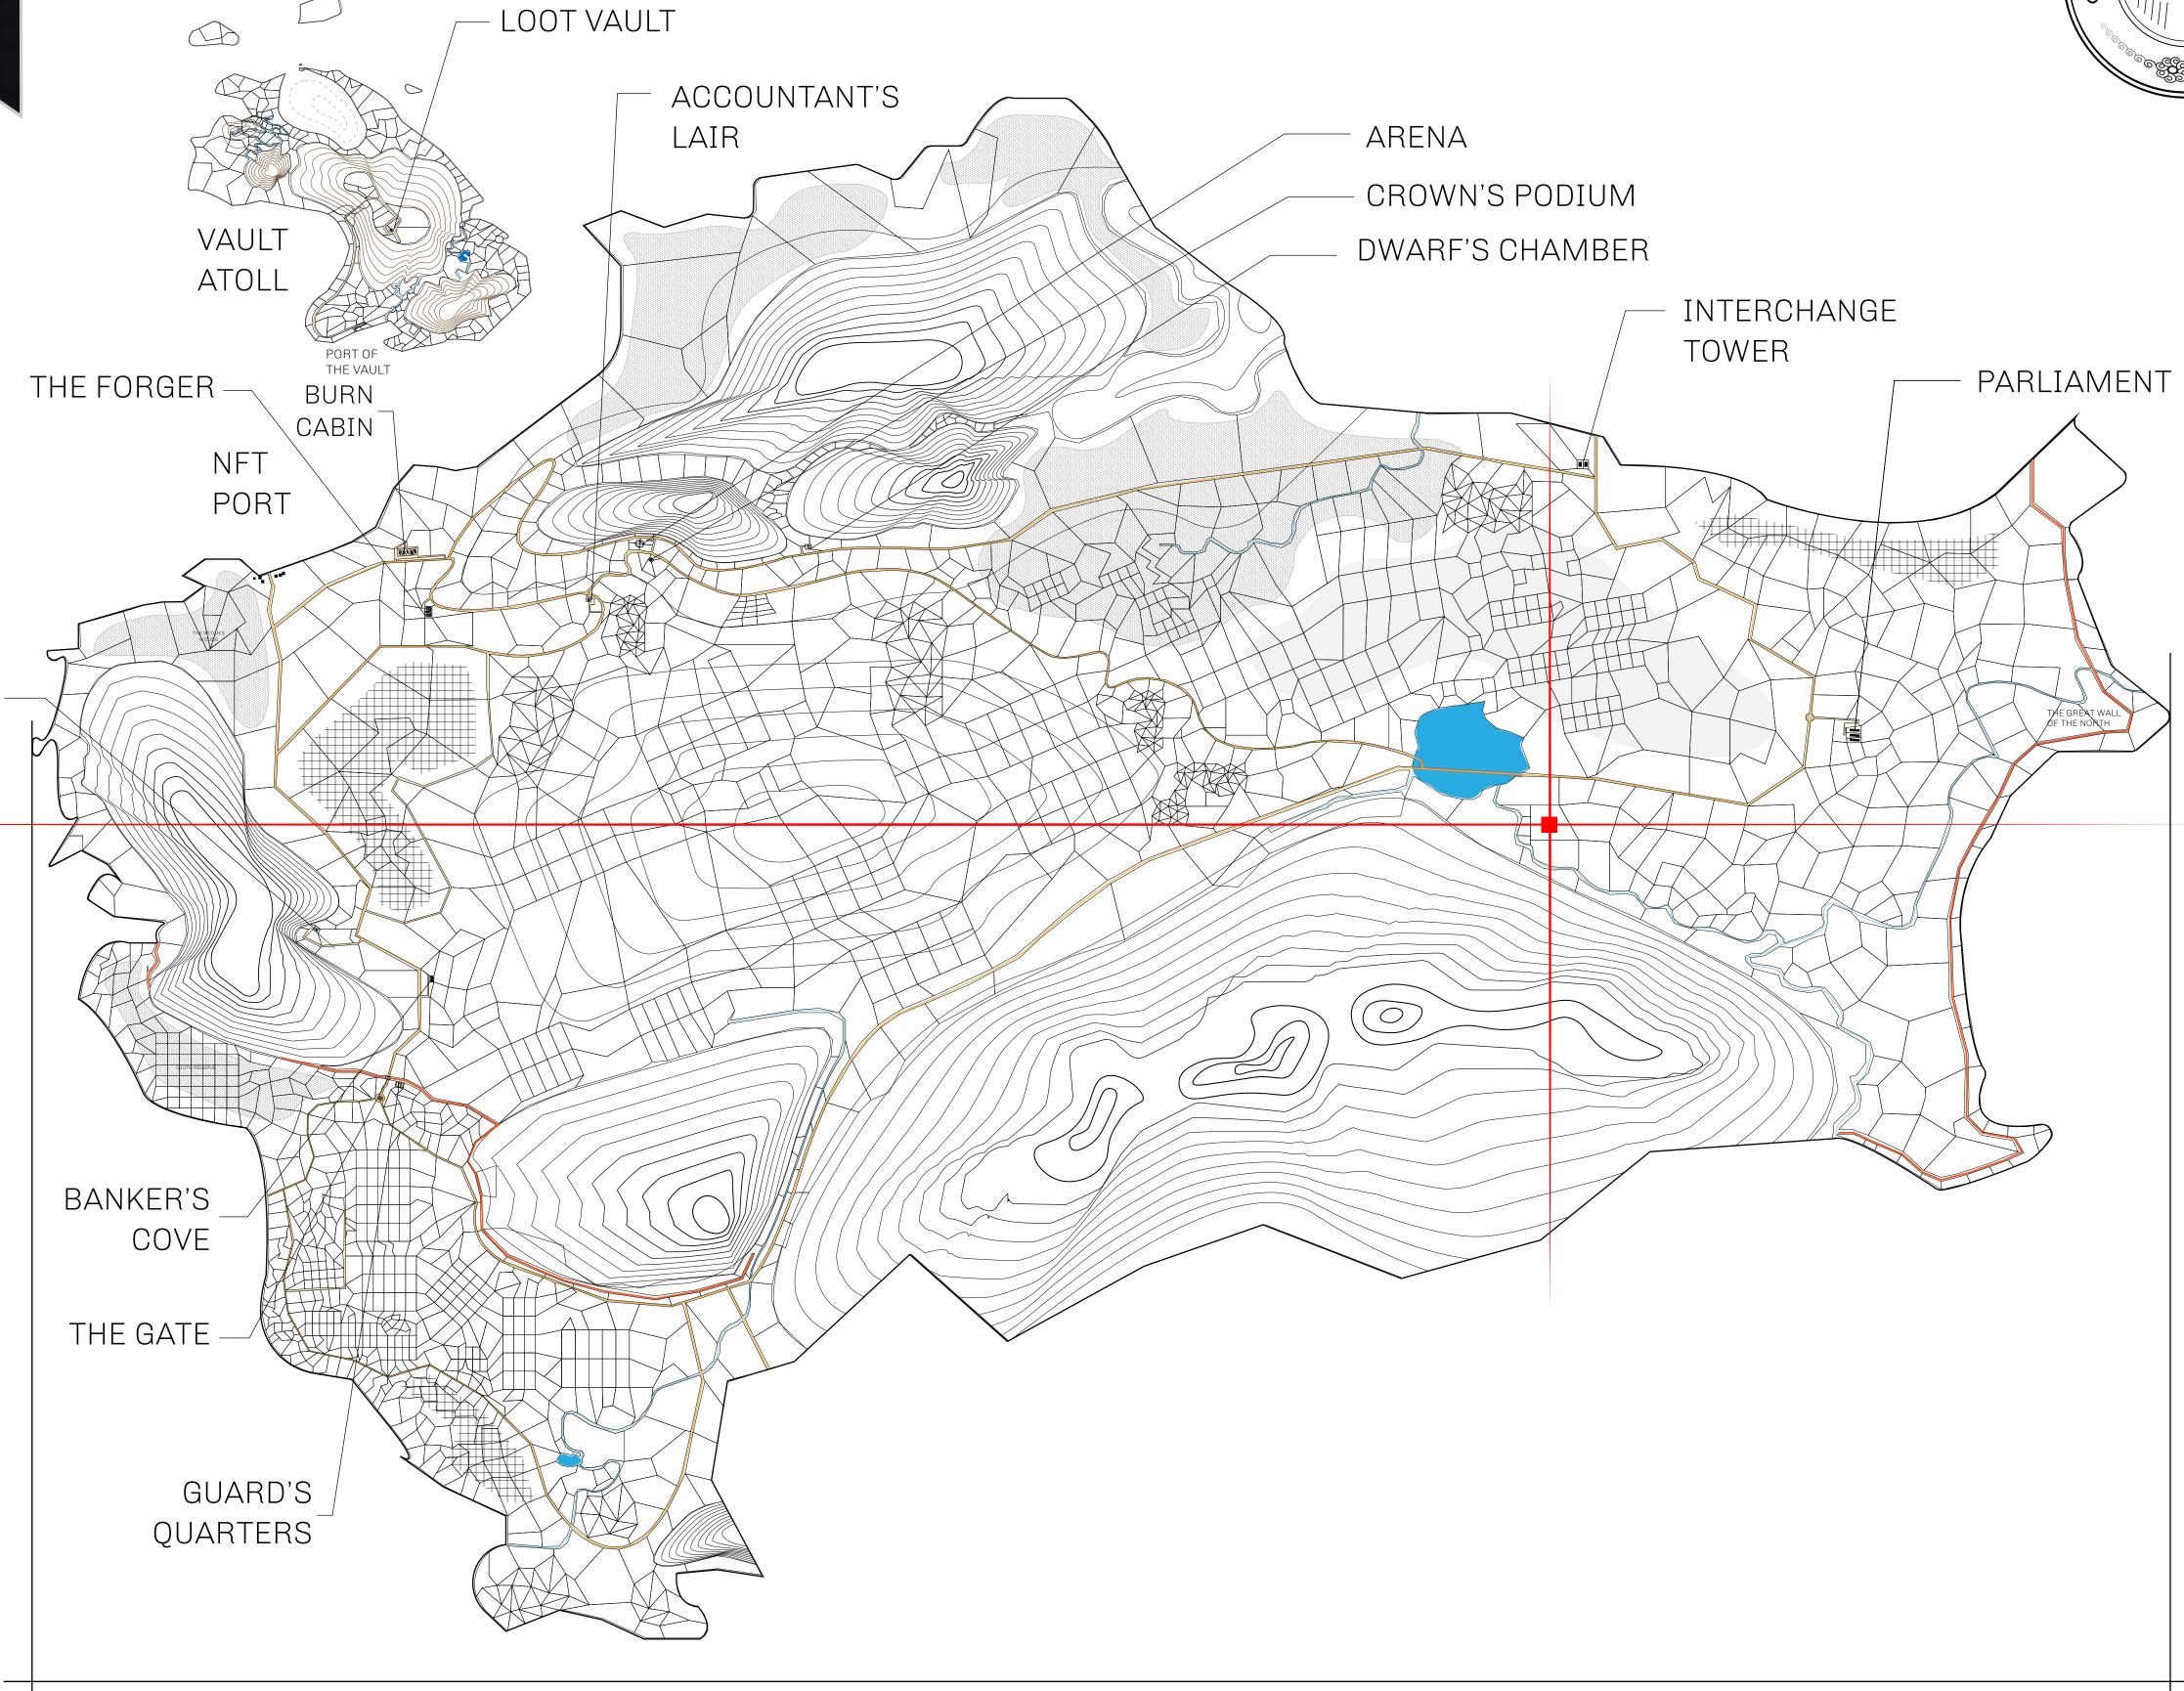

## HER MAJESTY'S GATED WORLD

As an economic and ruling powerhouse, the Great Empire controls the issuance and trade of BUN, LTT, and USDC reward credits. Decisions by its sitting parliamentarians affect Loot NFT World. Following the last war, border controls are tight and only invitees can enter. Each Sunday, all eyes focus on the Arena and the Crown's Podium, where battle-bidding auctions rage. The battle pit is not for the fainthearted and strategy plays a crucial role in winning.

## **GEOGRAPHY**

COASTLINE 462.64 KM (287.47 MILES)

BORDERS OCEAN, ROYAUME DE SATOSHI, X BY SL & TERRITORIO LTT ST

HIGHEST POINT MOUNT ARES +8120 M

LOWEST POINT NFT PORT 0 M

PLOTS 2284 SCALE 1:50000

CONTROL \_ TOWER