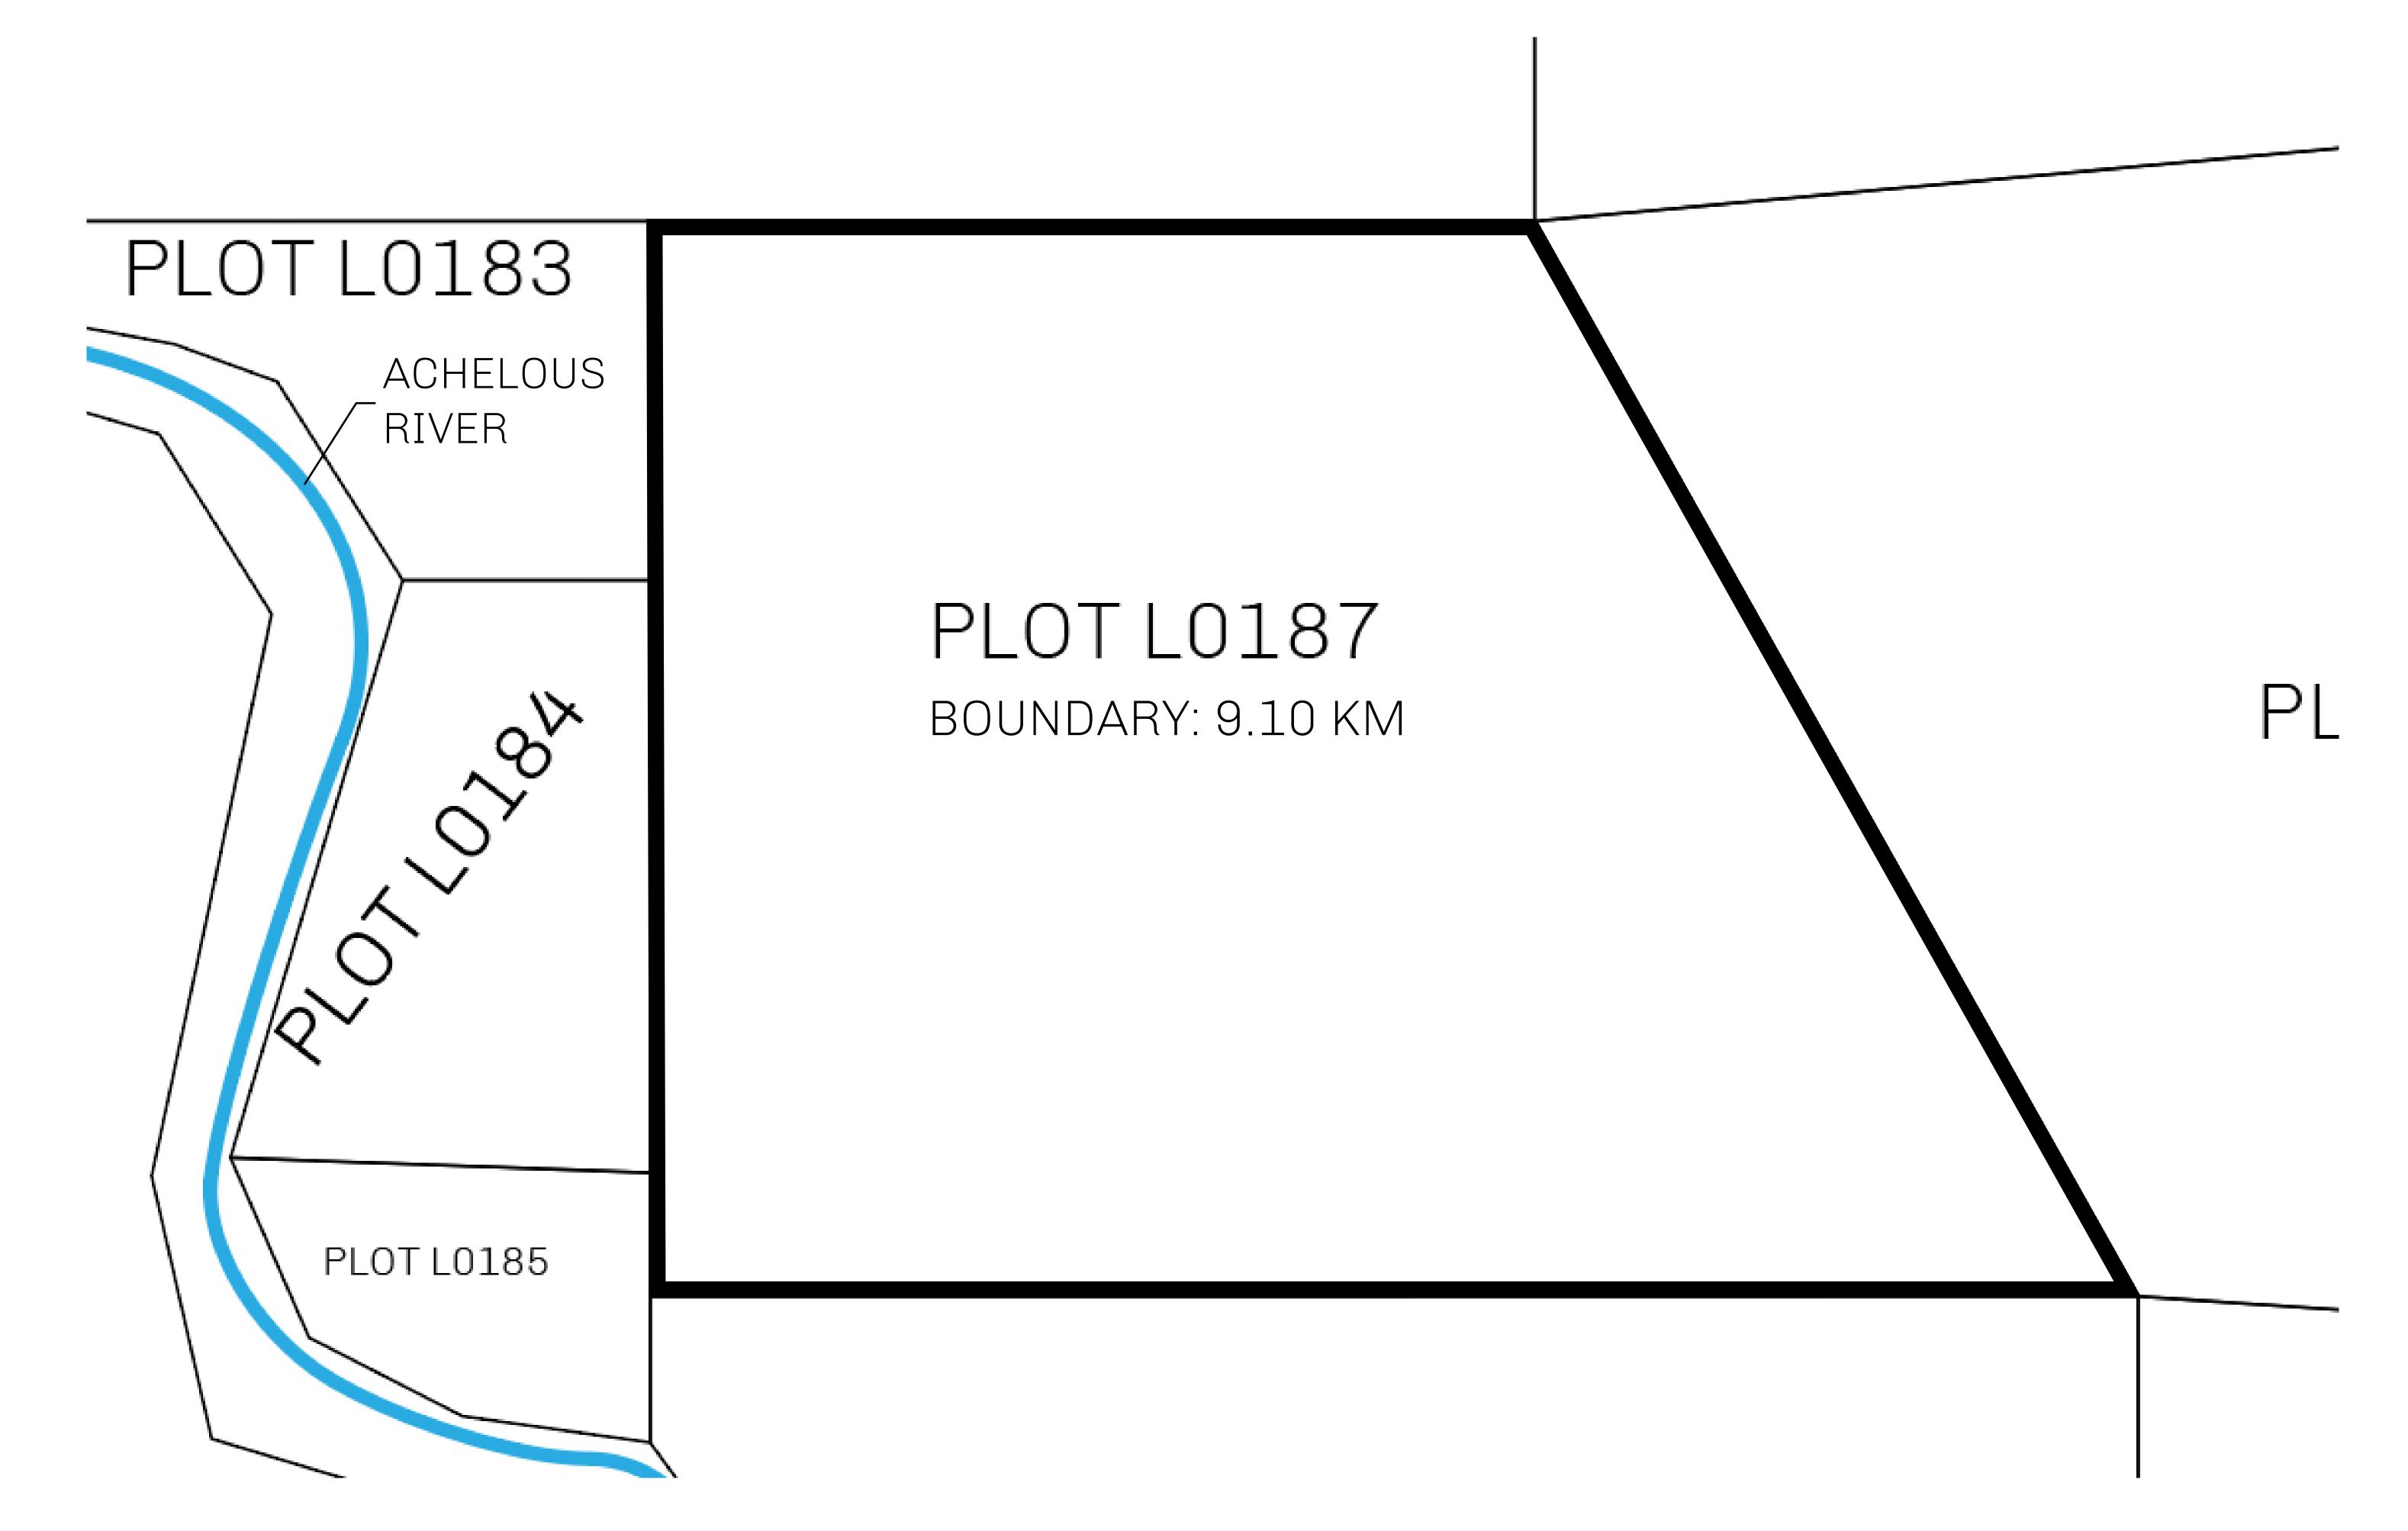

PLOT L0187-221121

## H.M. LNFT Land Registry

L0187-221121

TITLE NUMBER

ADMINISTRATIVE AREA

THE GREAT EMPIRE

ISSUED 22 November 2021

SCALE 1/50000

OWNER ENTITLEMENT