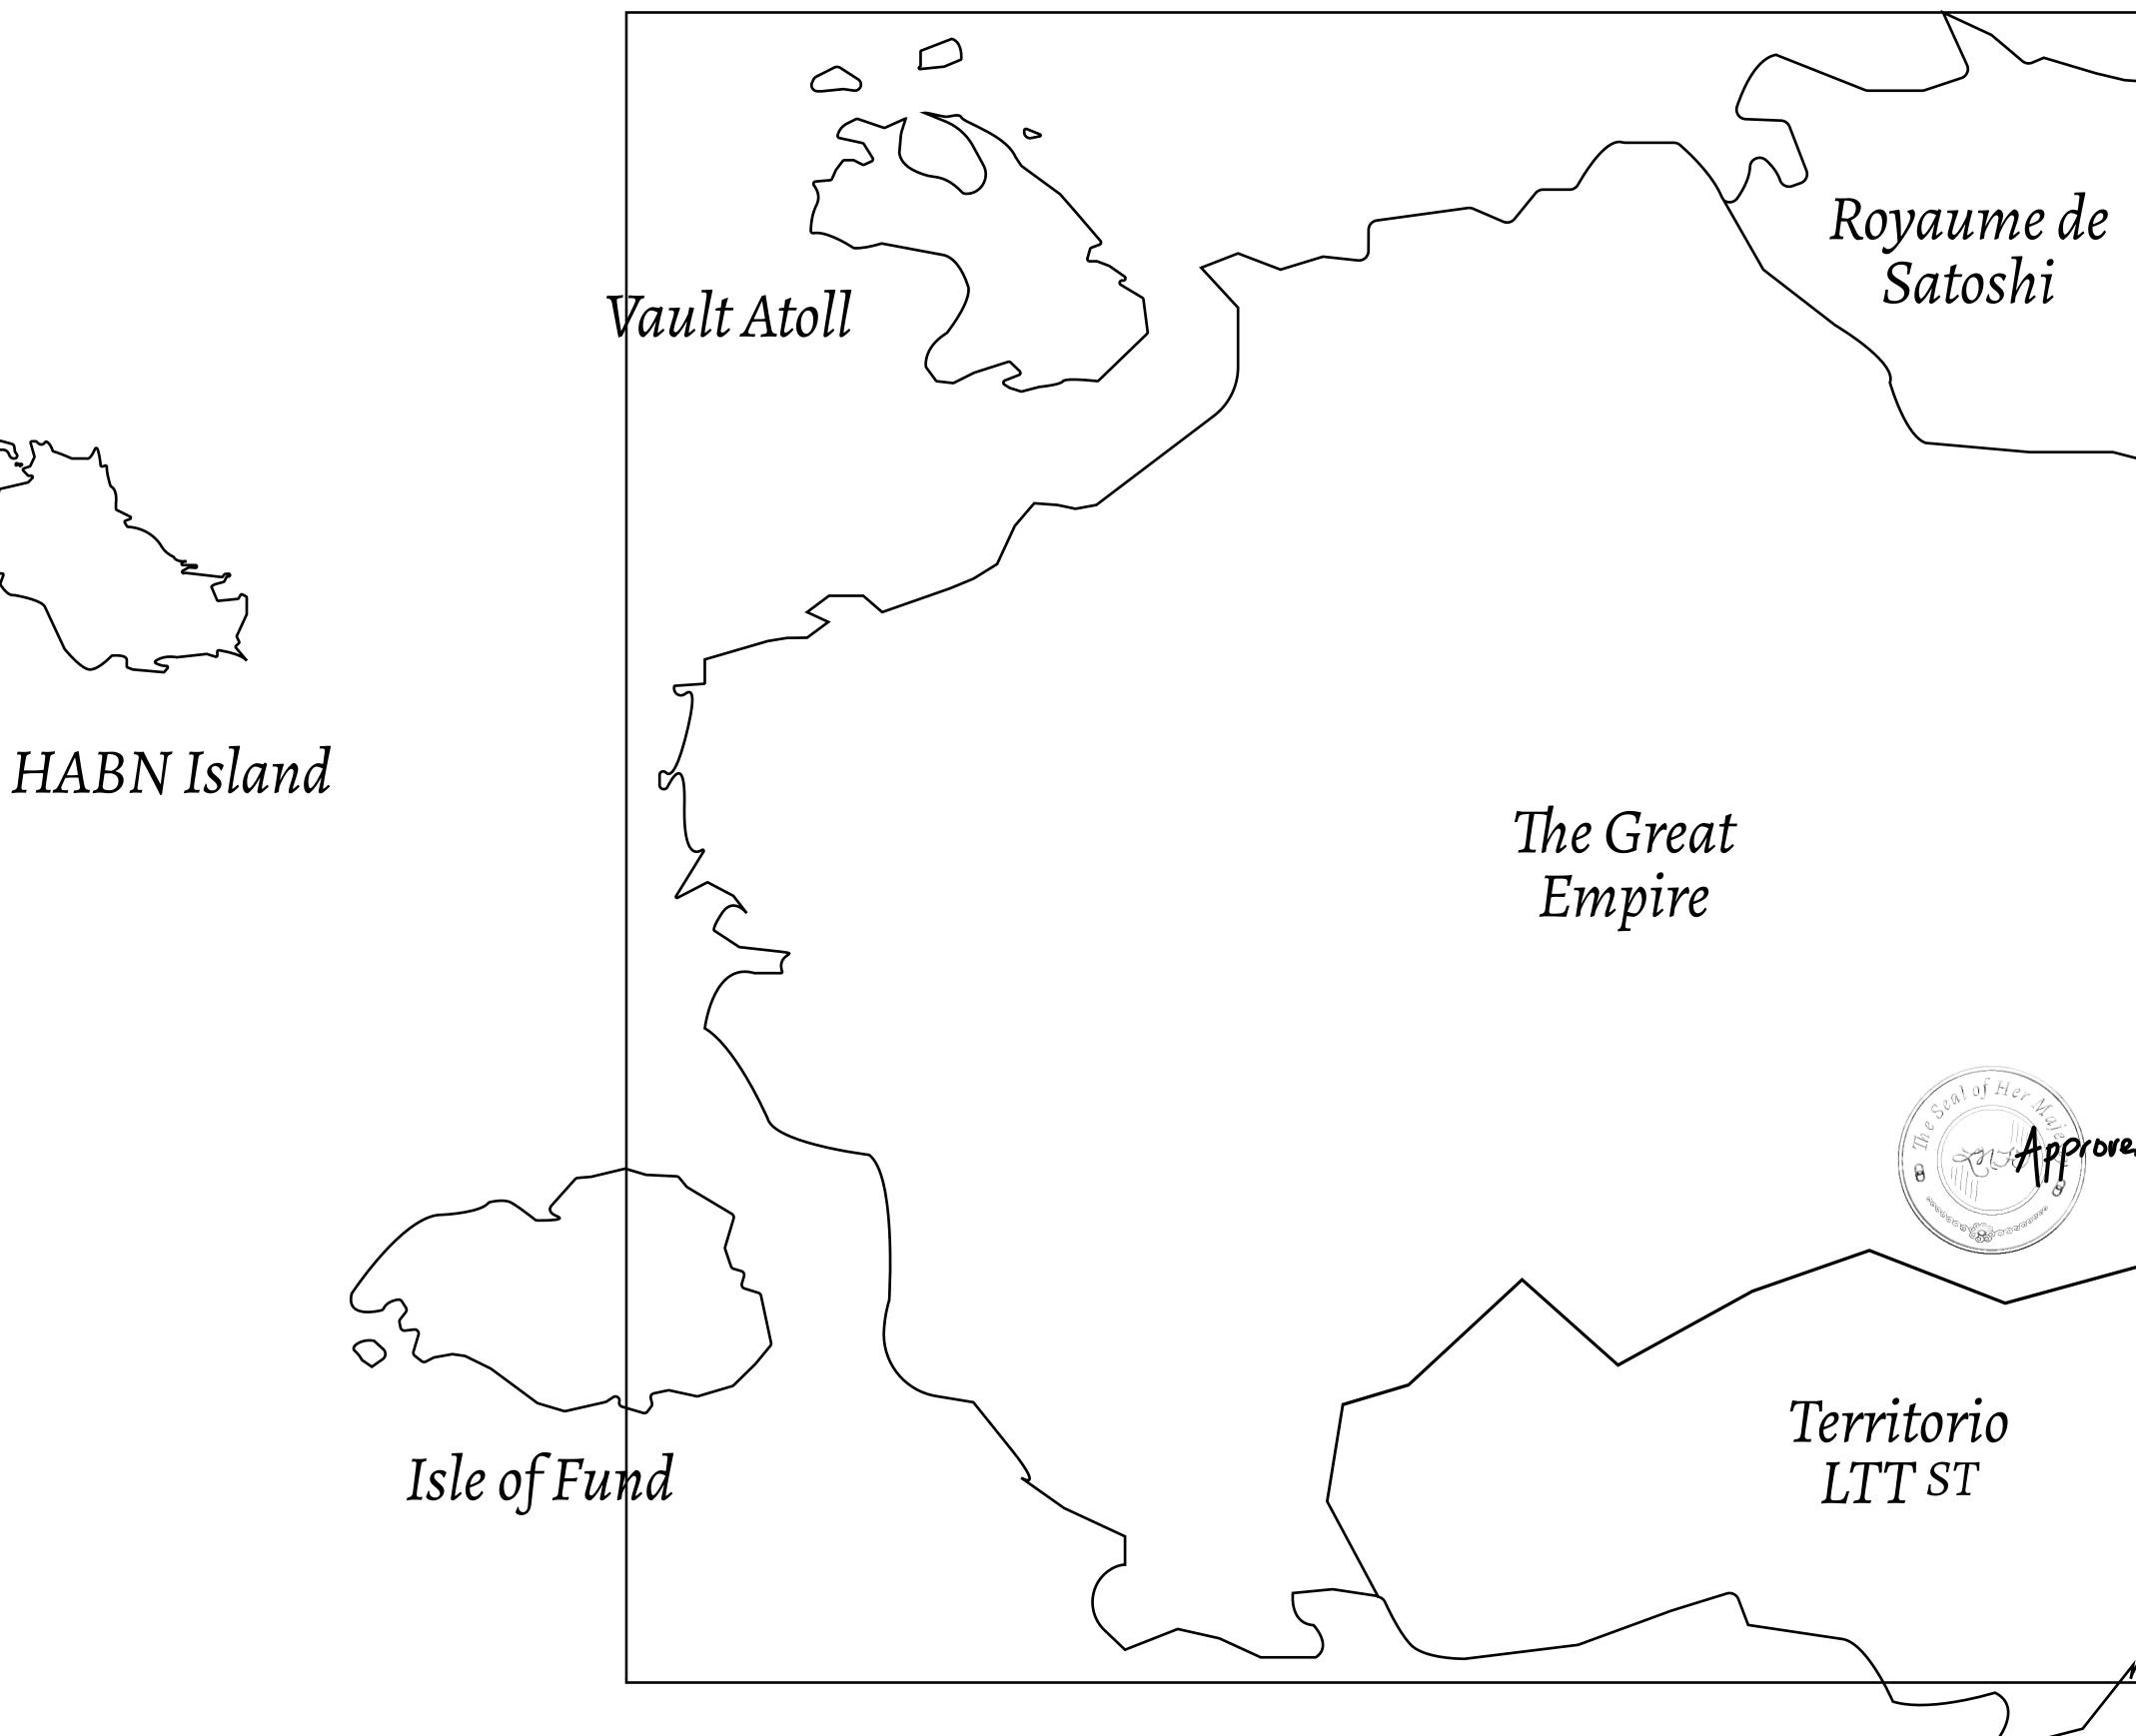

# LOOT NFT WORLD

 $\int$ 

|                                                                      | TITLE NUMBER<br>L0186-221121 |                  |       |               |
|----------------------------------------------------------------------|------------------------------|------------------|-------|---------------|
| y                                                                    |                              |                  |       |               |
| <b>EMPIRE</b>                                                        | ISSUED                       | 22 November 2021 | Jo.J. | SCALE 1/50000 |
| Share of 0.3% of all BUN sales based on number of NFT Stories minted |                              |                  |       |               |