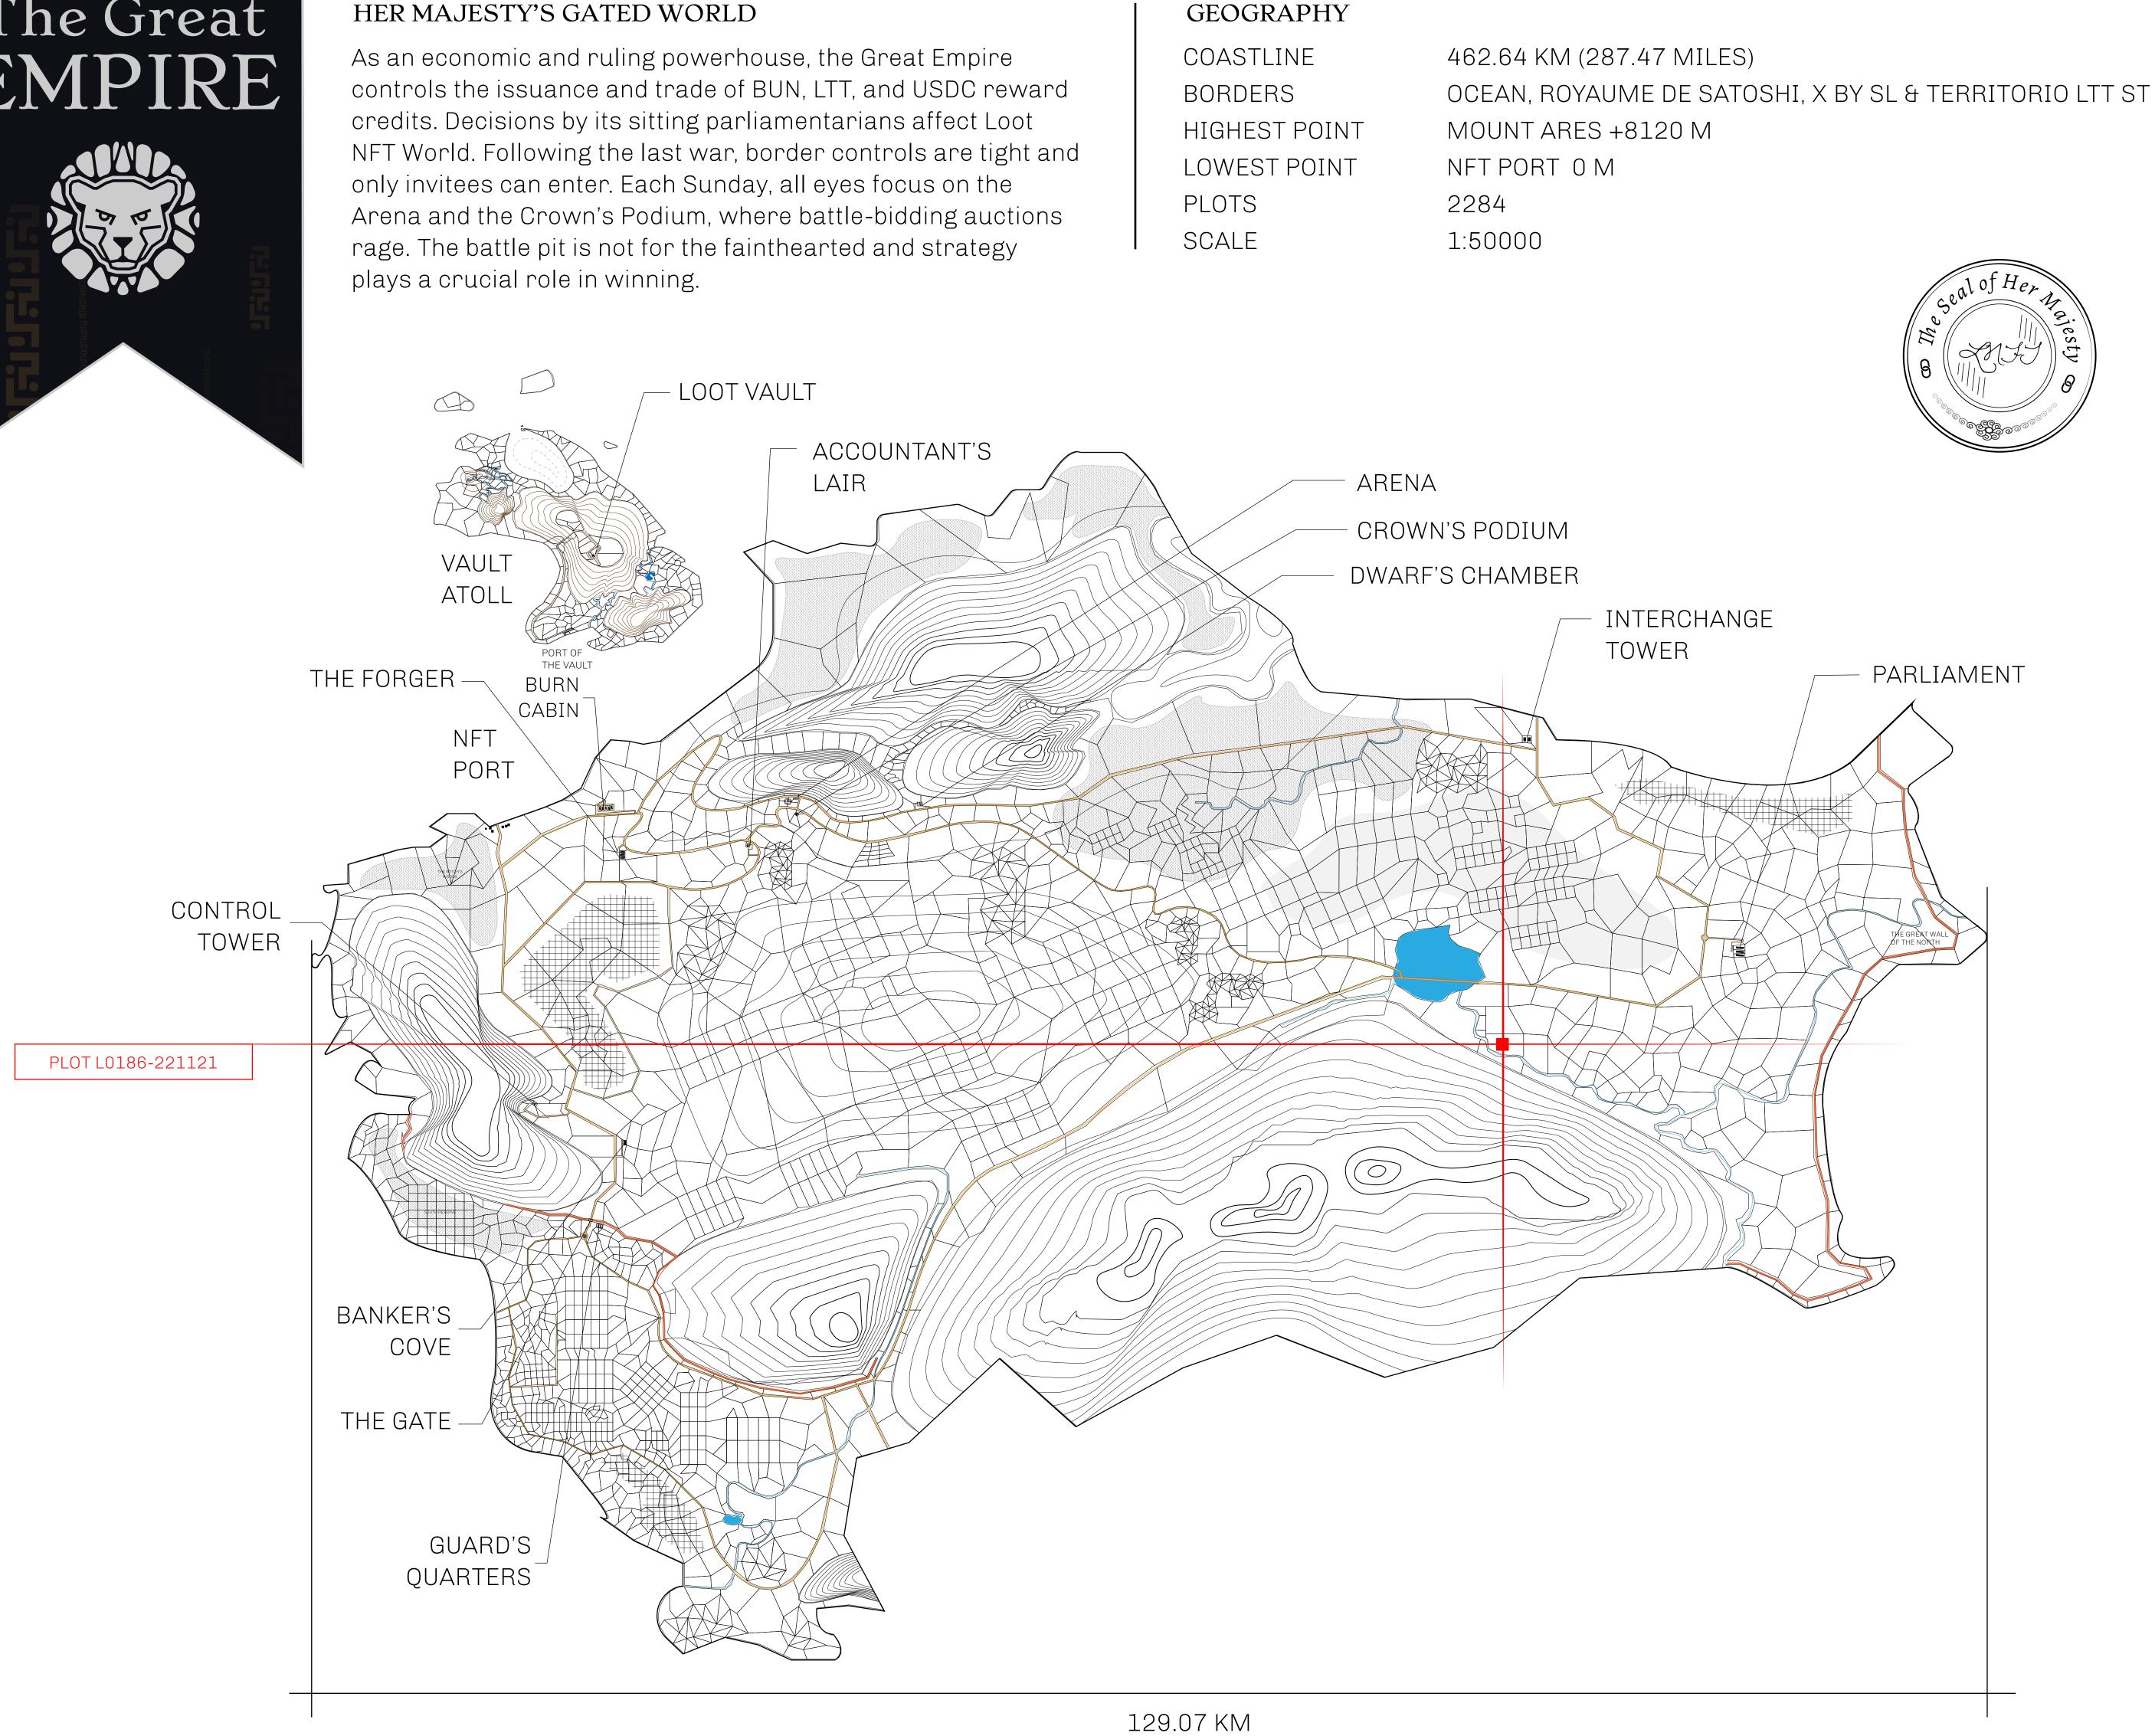

# LOOT NFT WORLD

 $\int$ 

|                                                                      | TITLE NUMBER<br>L0186-221121 |                  |       |               |
|----------------------------------------------------------------------|------------------------------|------------------|-------|---------------|
| y                                                                    |                              |                  |       |               |
| <b>EMPIRE</b>                                                        | ISSUED                       | 22 November 2021 | Jo.J. | SCALE 1/50000 |
| Share of 0.3% of all BUN sales based on number of NFT Stories minted |                              |                  |       |               |