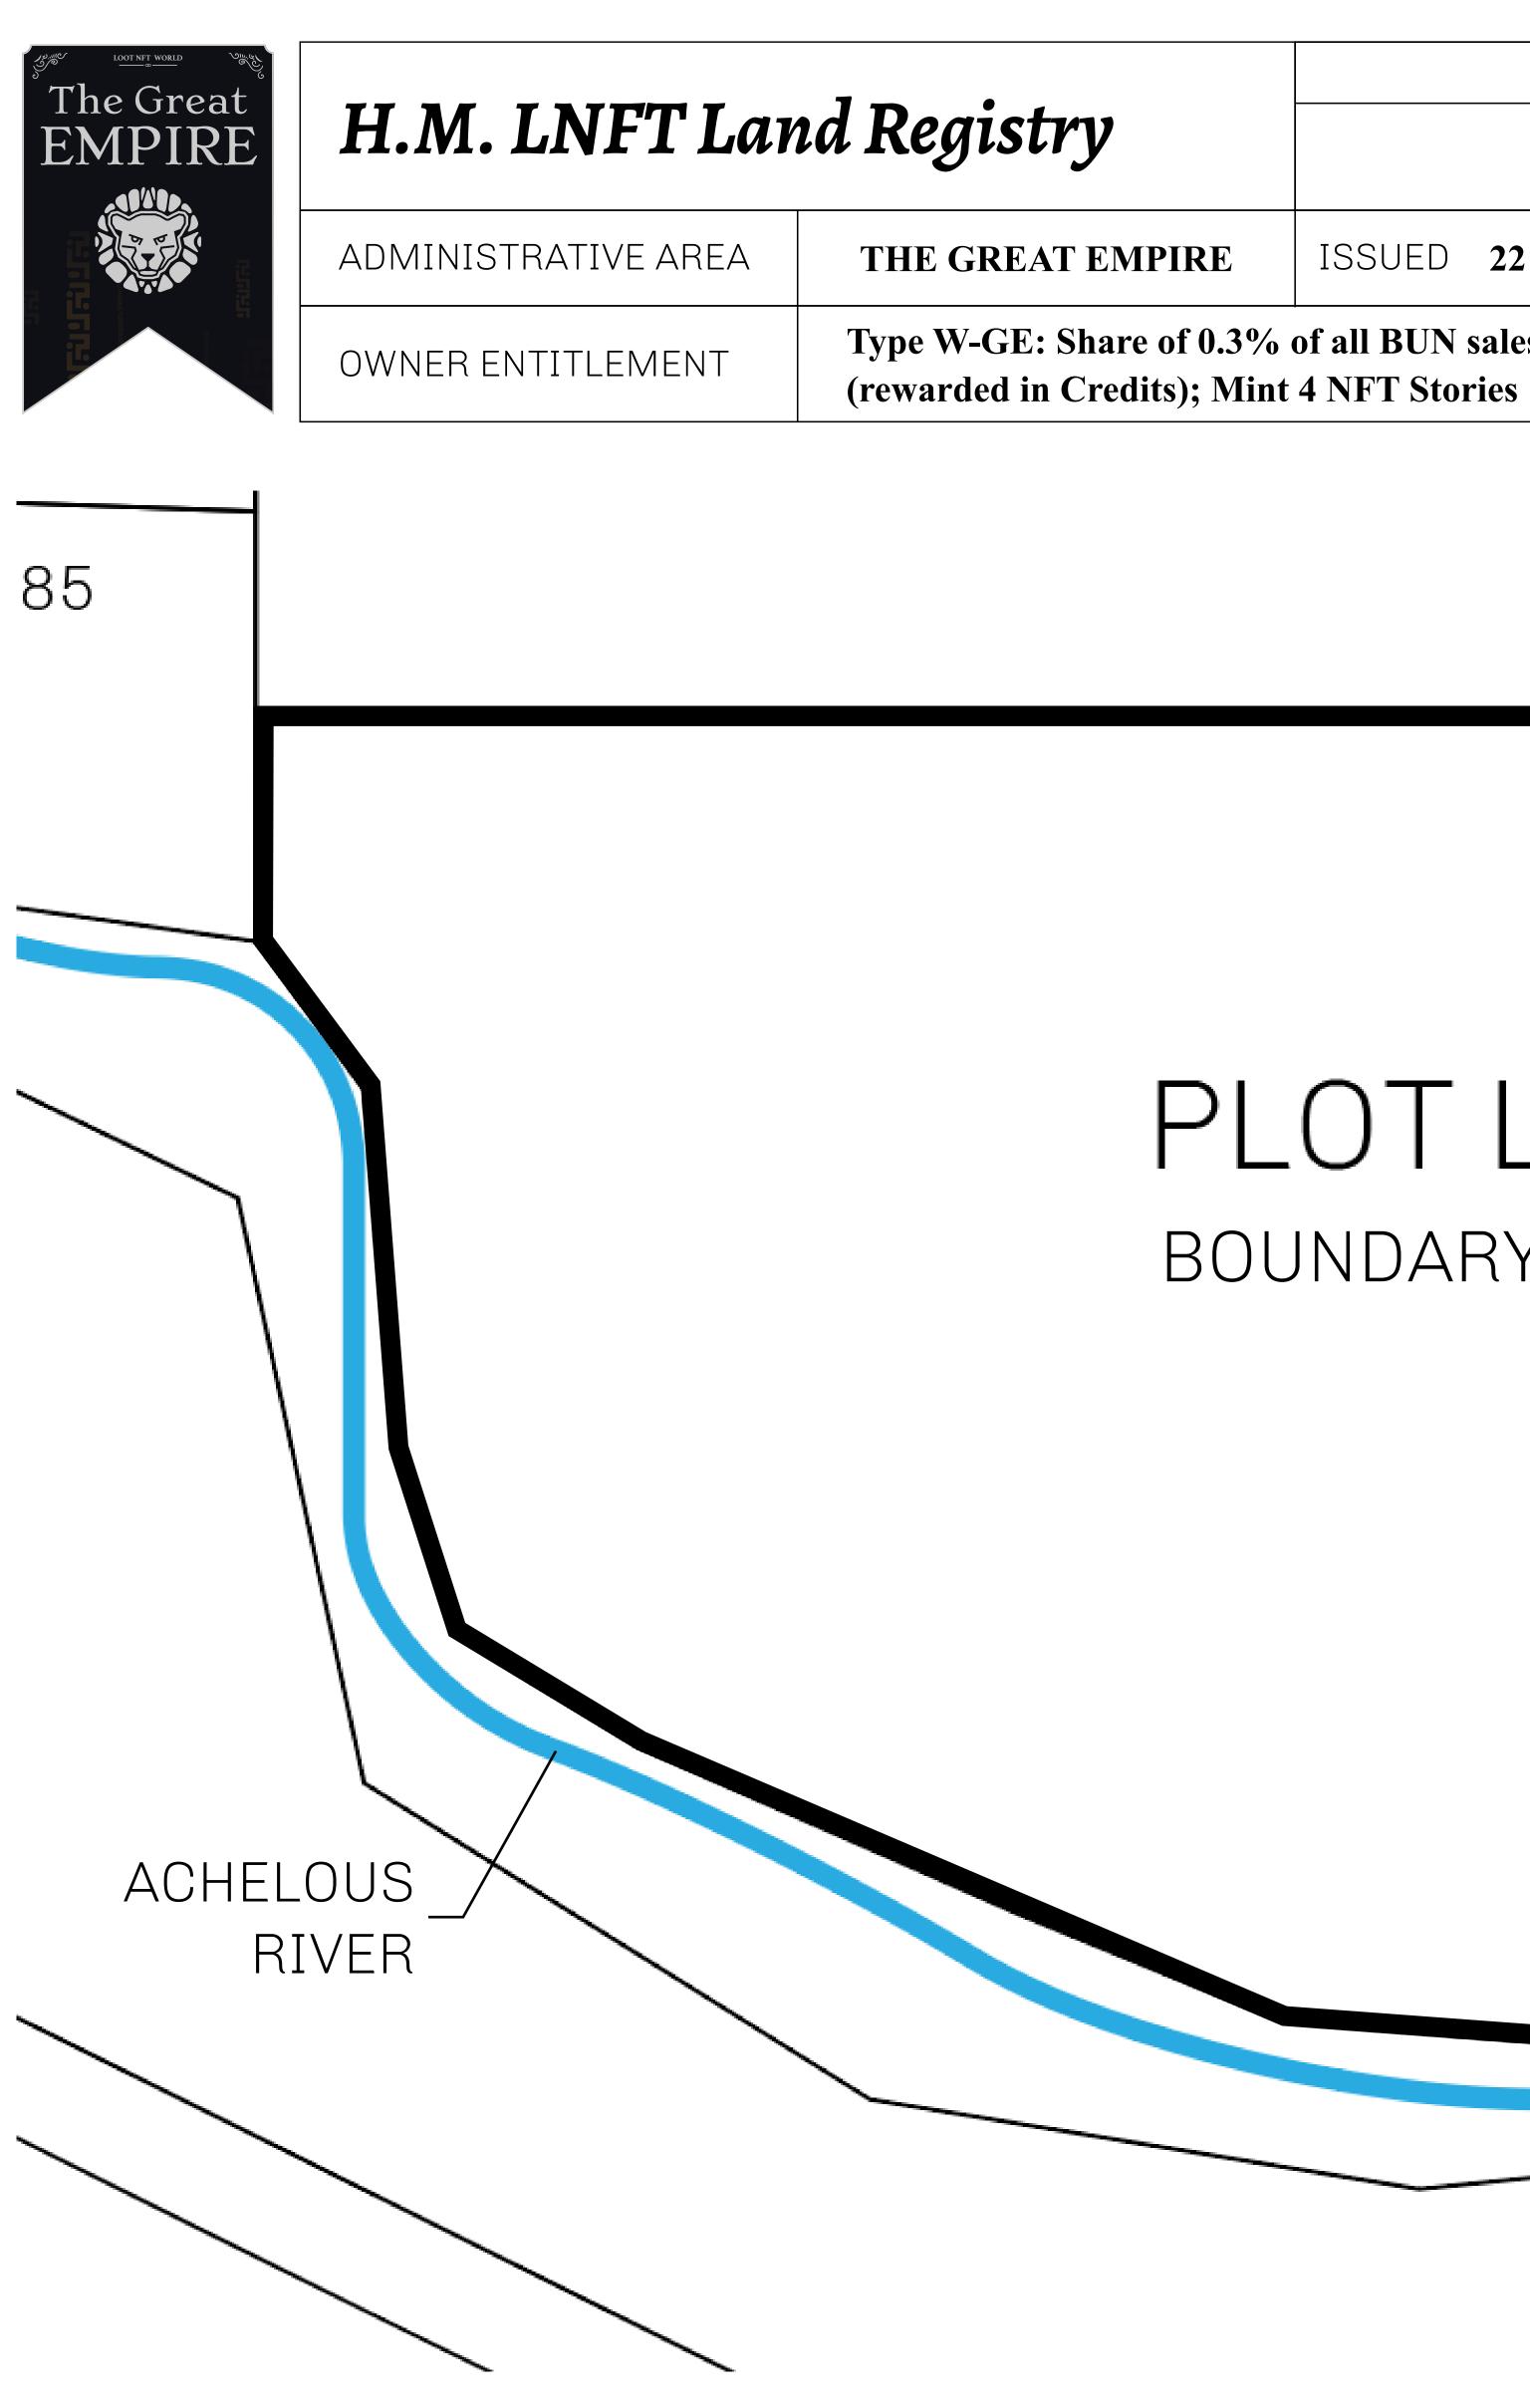

# LOOT NFT WORLD

 $\int$ 

|                                                                      | TITLE NUMBER<br>L0186-221121 |                  |       |               |
|----------------------------------------------------------------------|------------------------------|------------------|-------|---------------|
| y                                                                    |                              |                  |       |               |
| <b>EMPIRE</b>                                                        | ISSUED                       | 22 November 2021 | Jo.J. | SCALE 1/50000 |
| Share of 0.3% of all BUN sales based on number of NFT Stories minted |                              |                  |       |               |

## PLOT L0186 BOUNDARY: 8.63 KM

**OFFICIAL PERSPECTIVE SHEET FOR FILING** 

Indicate vantage point for each drawing. Copy and mark each sheet required prior to filing.

Guide - Vantage point should be indicated as shown in the diagram: