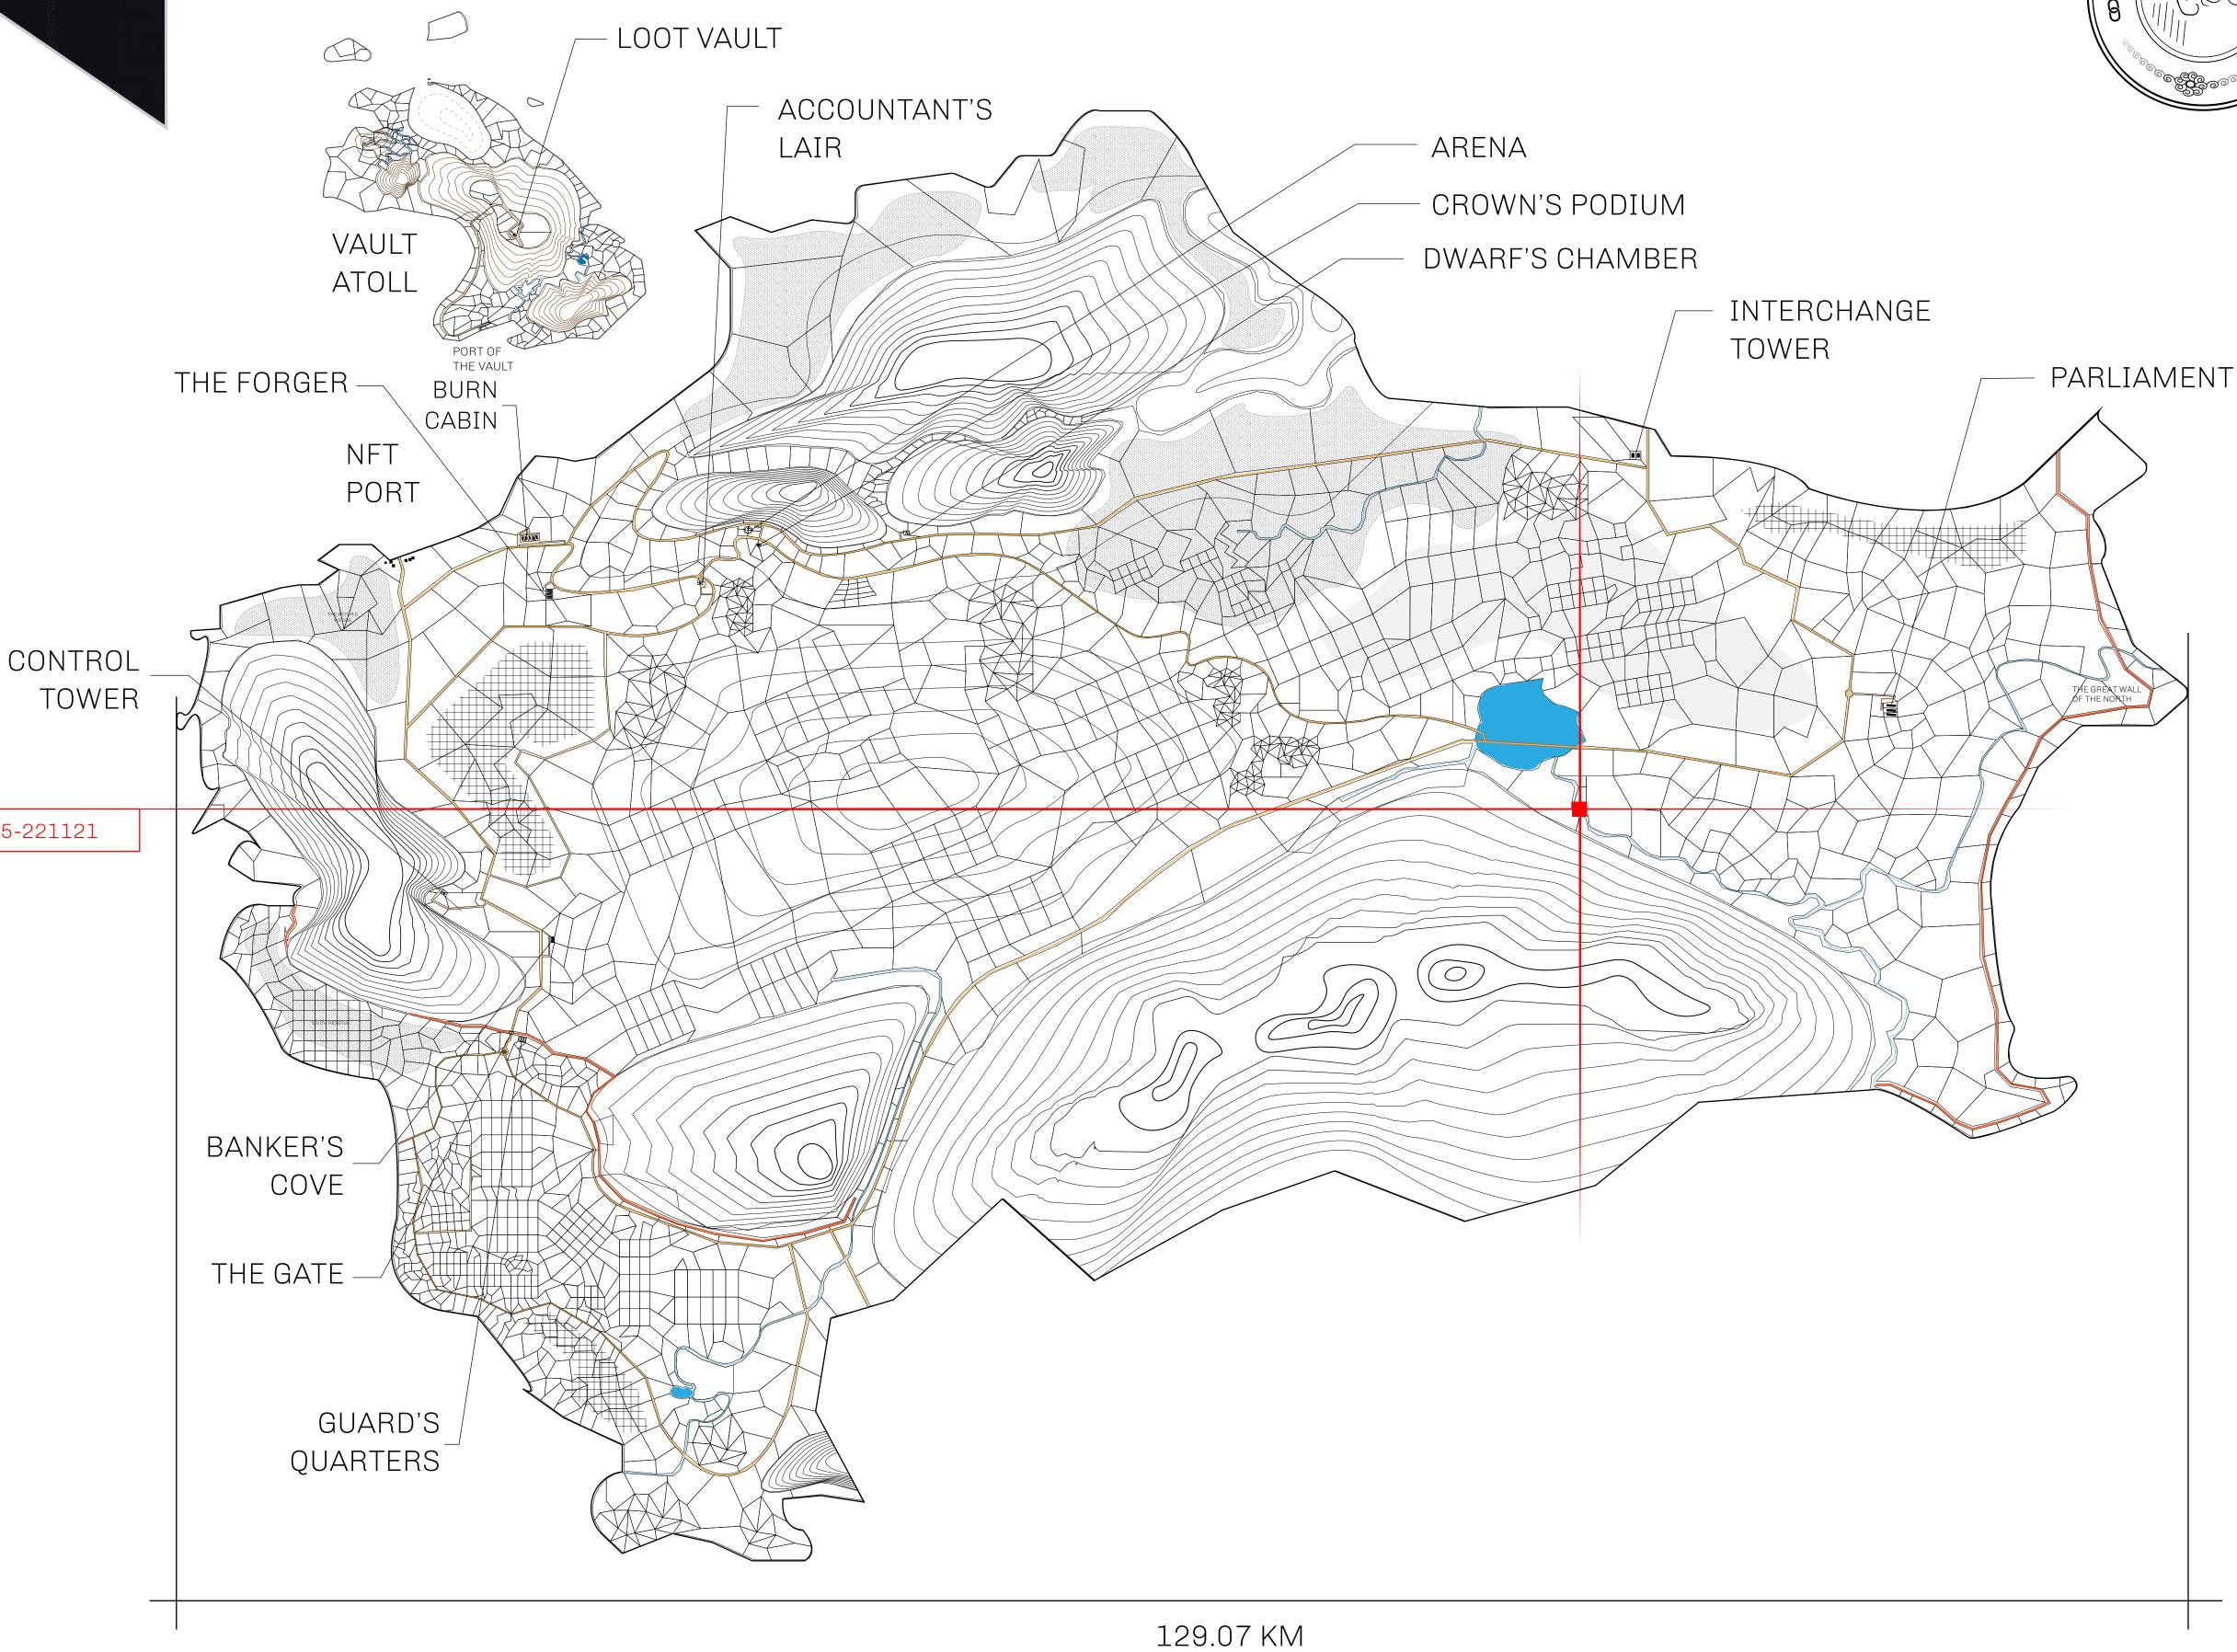

## HER MAJESTY'S GATED WORLD

As an economic and ruling powerhouse, the Great Empire controls the issuance and trade of BUN, LTT, and USDC reward credits. Decisions by its sitting parliamentarians affect Loot NFT World. Following the last war, border controls are tight and only invitees can enter. Each Sunday, all eyes focus on the Arena and the Crown's Podium, where battle-bidding auctions rage. The battle pit is not for the fainthearted and strategy plays a crucial role in winning.

## **GEOGRAPHY**

COASTLINE 462.64 KM (287.47 MILES)

BORDERS OCEAN, ROYAUME DE SATOSHI, X BY SL & TERRITORIO LTT ST

HIGHEST POINT MOUNT ARES +8120 M

LOWEST POINT NFT PORT 0 M

PLOTS 2284 SCALE 1:50000