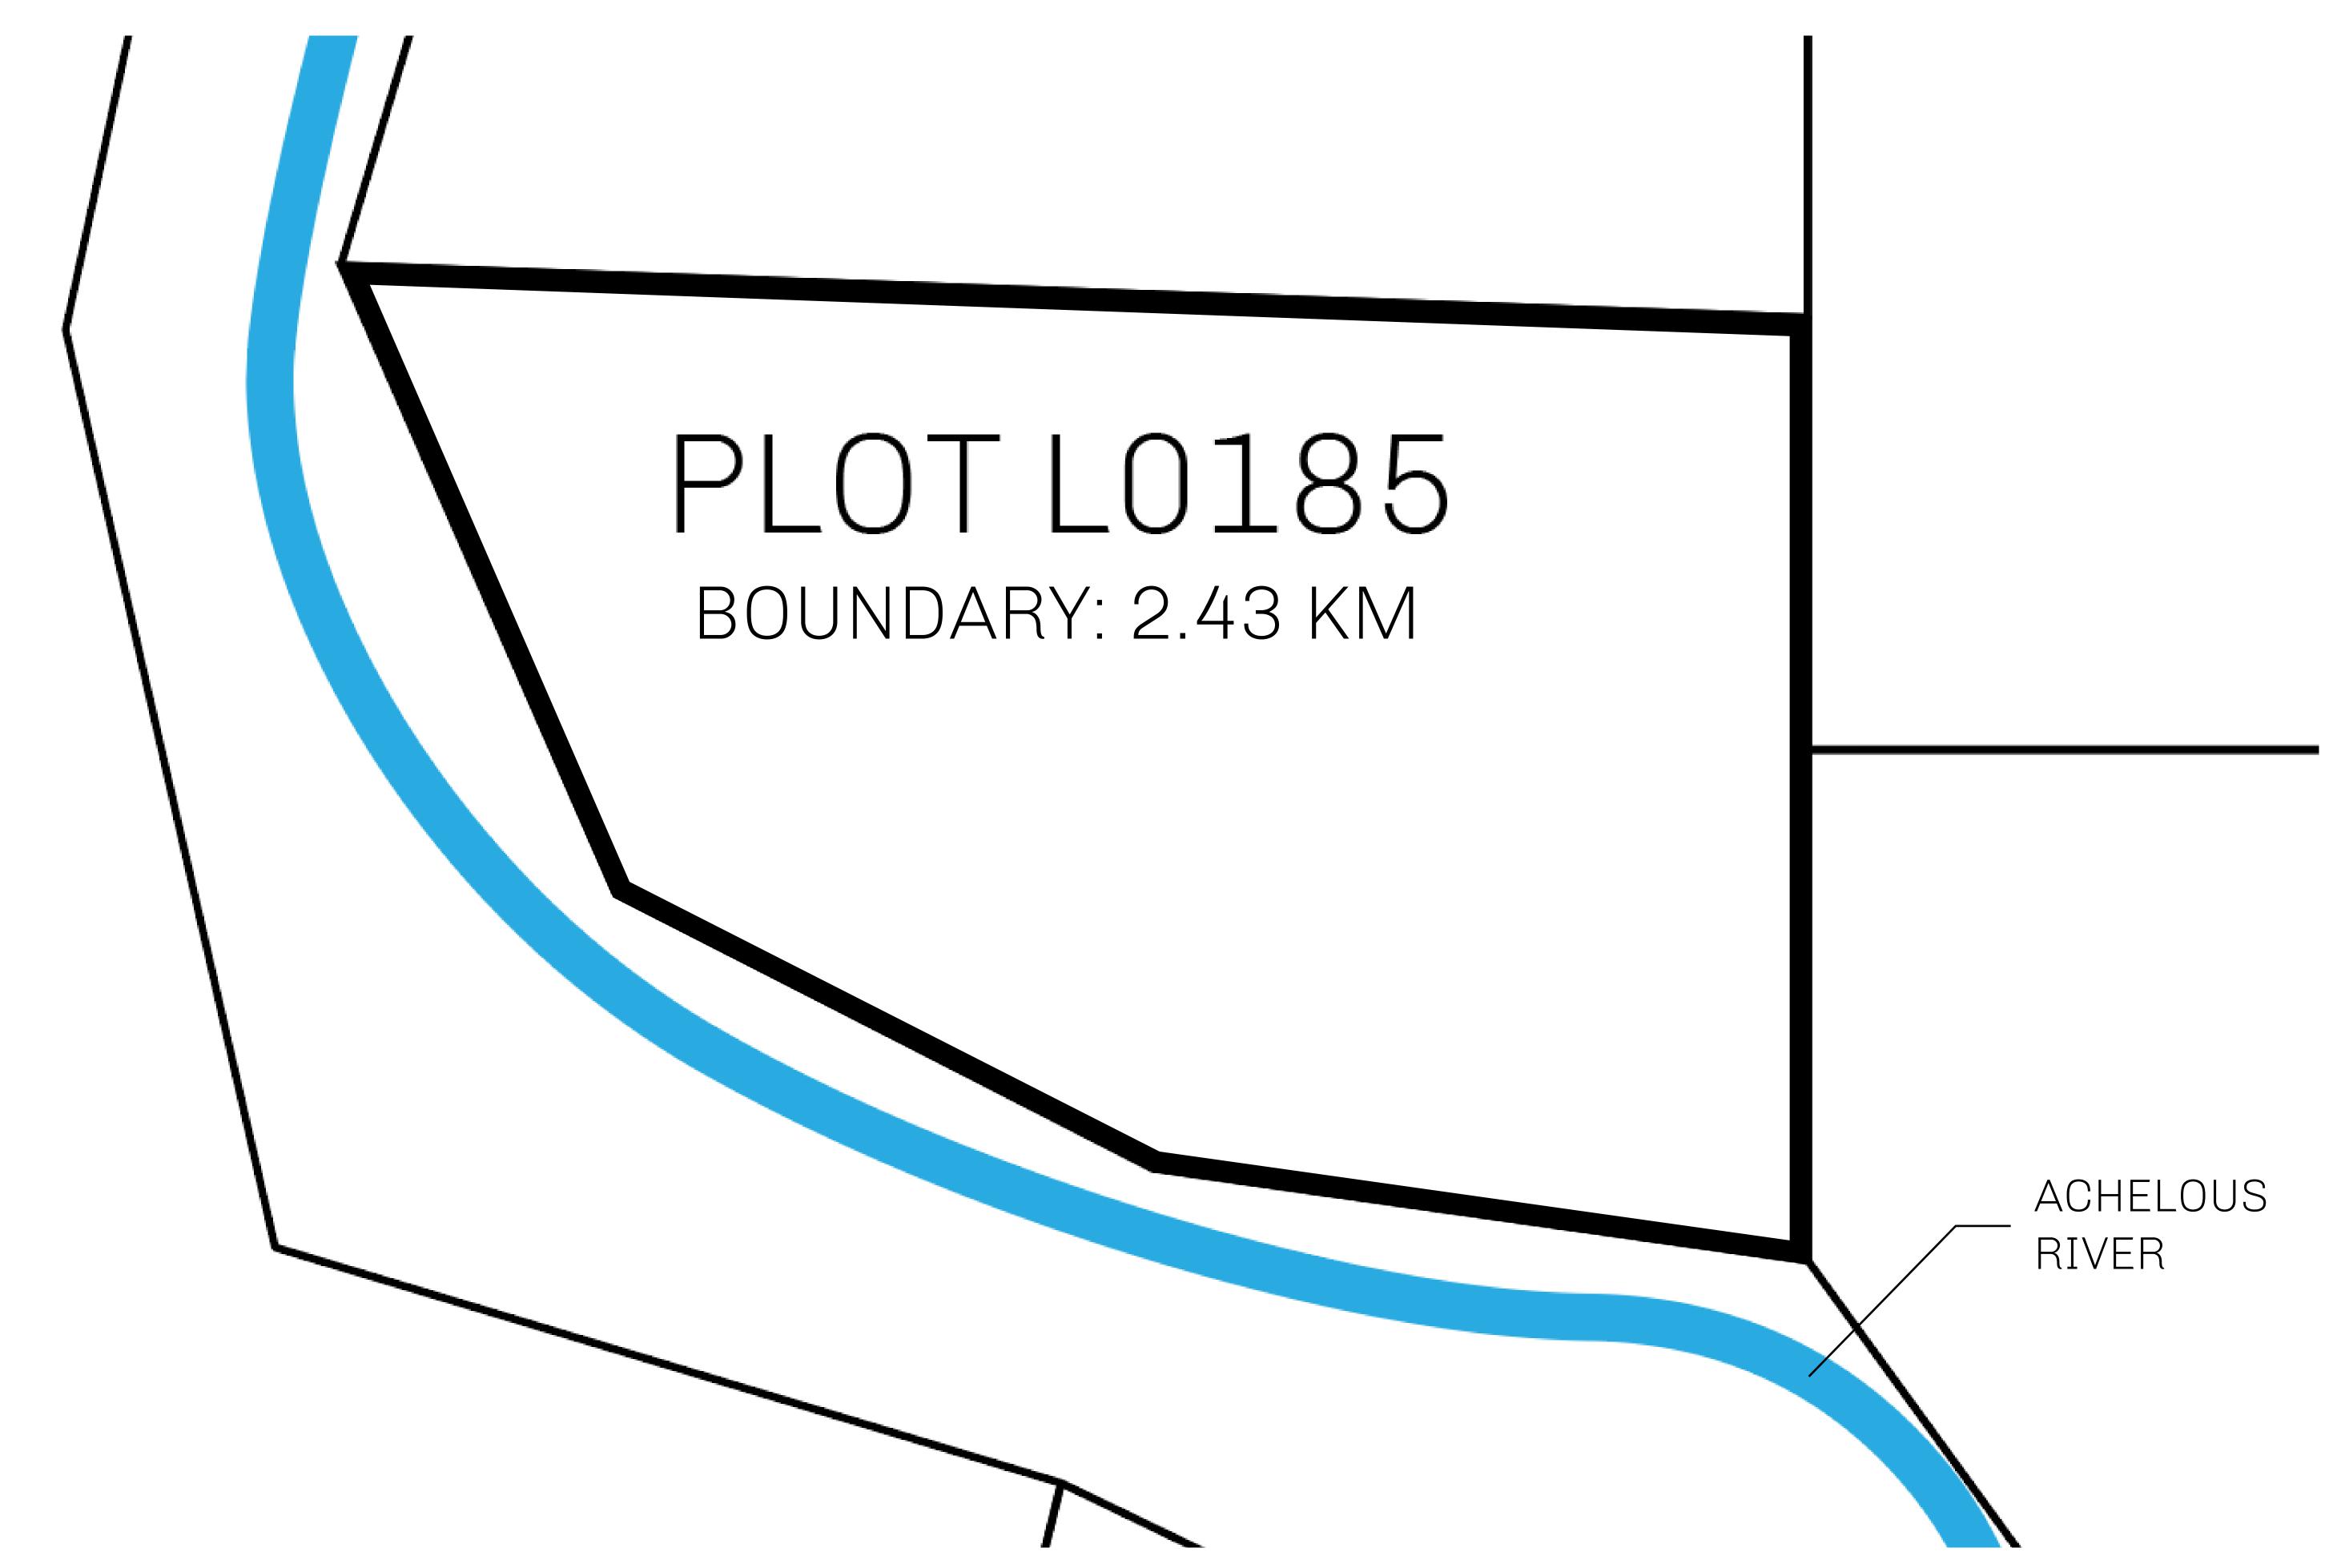

## H.M. LNFT Land Registry

TITLE NUMBER

L0185-221121

ADMINISTRATIVE AREA

THE GREAT EMPIRE

ISSUED 22 November 2021

SCALE 1/50000

OWNER ENTITLEMENT