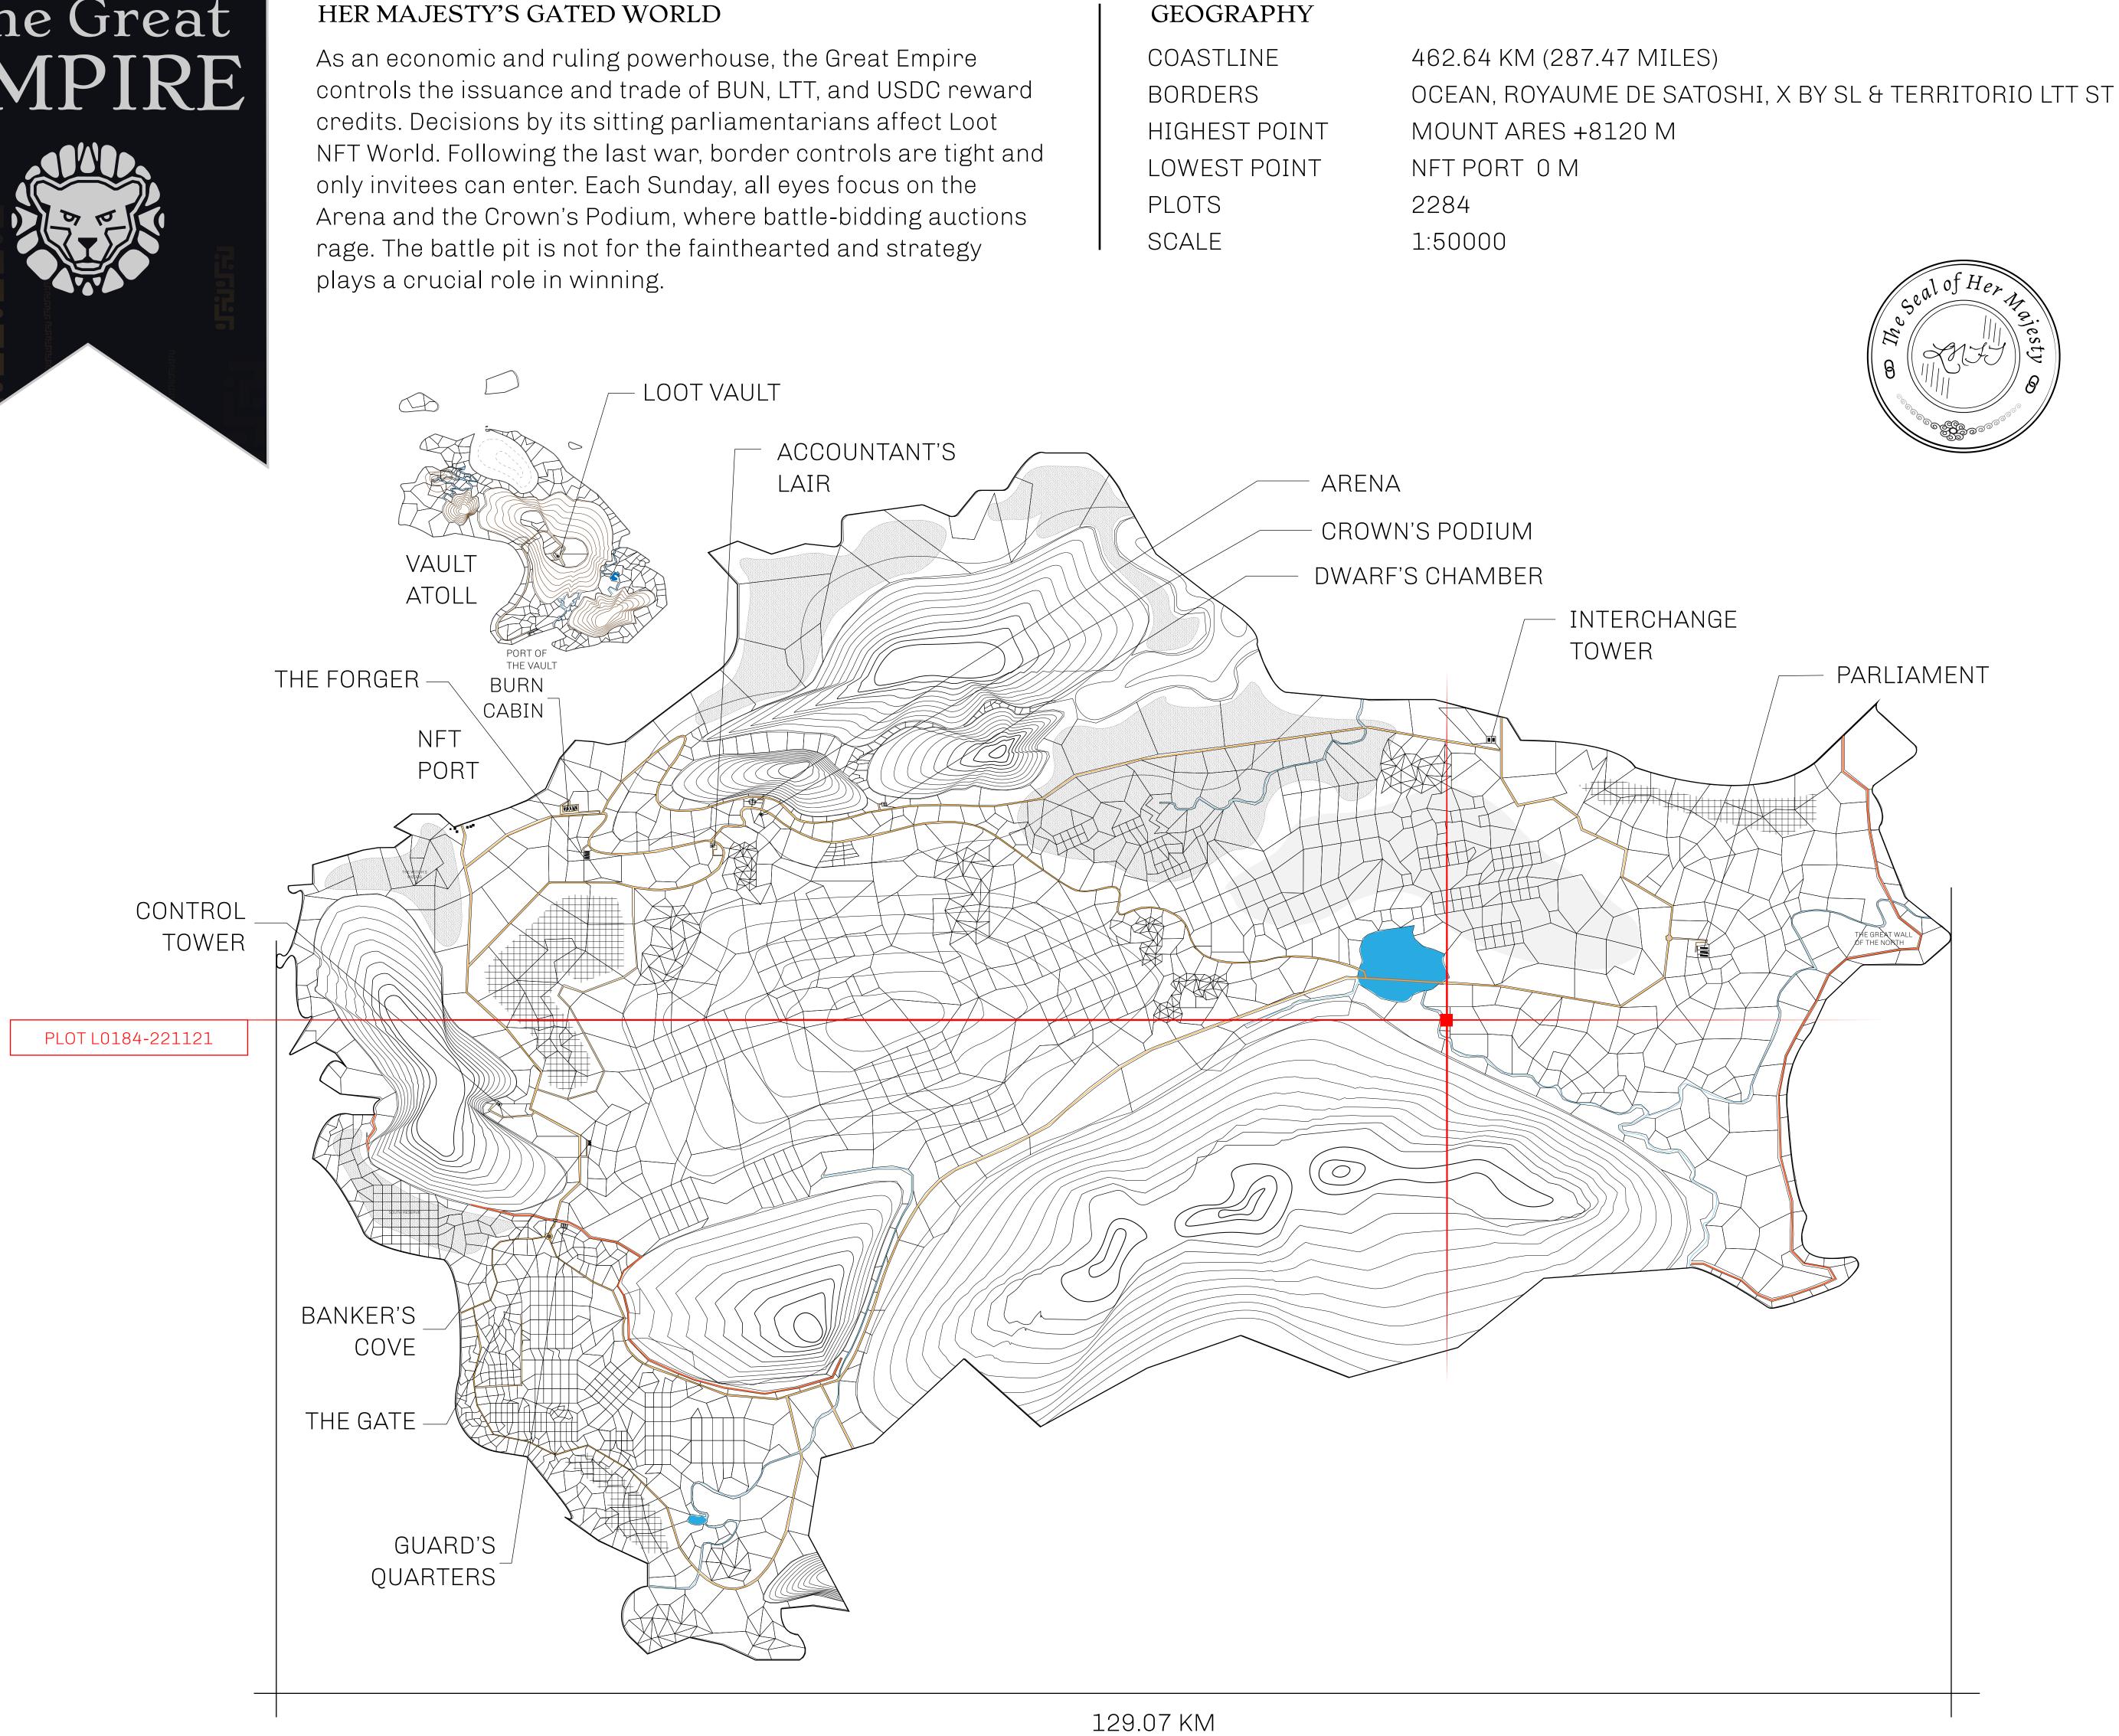

### ACHELOUS RIVER

|        | TITLE NUMBER<br>L0184-221121 |                  |      |               |
|--------|------------------------------|------------------|------|---------------|
| y      |                              |                  |      |               |
| EMPIRE | ISSUED                       | 22 November 2021 | Jes. | SCALE 1/50000 |
|        | -                            |                  |      | 0             |