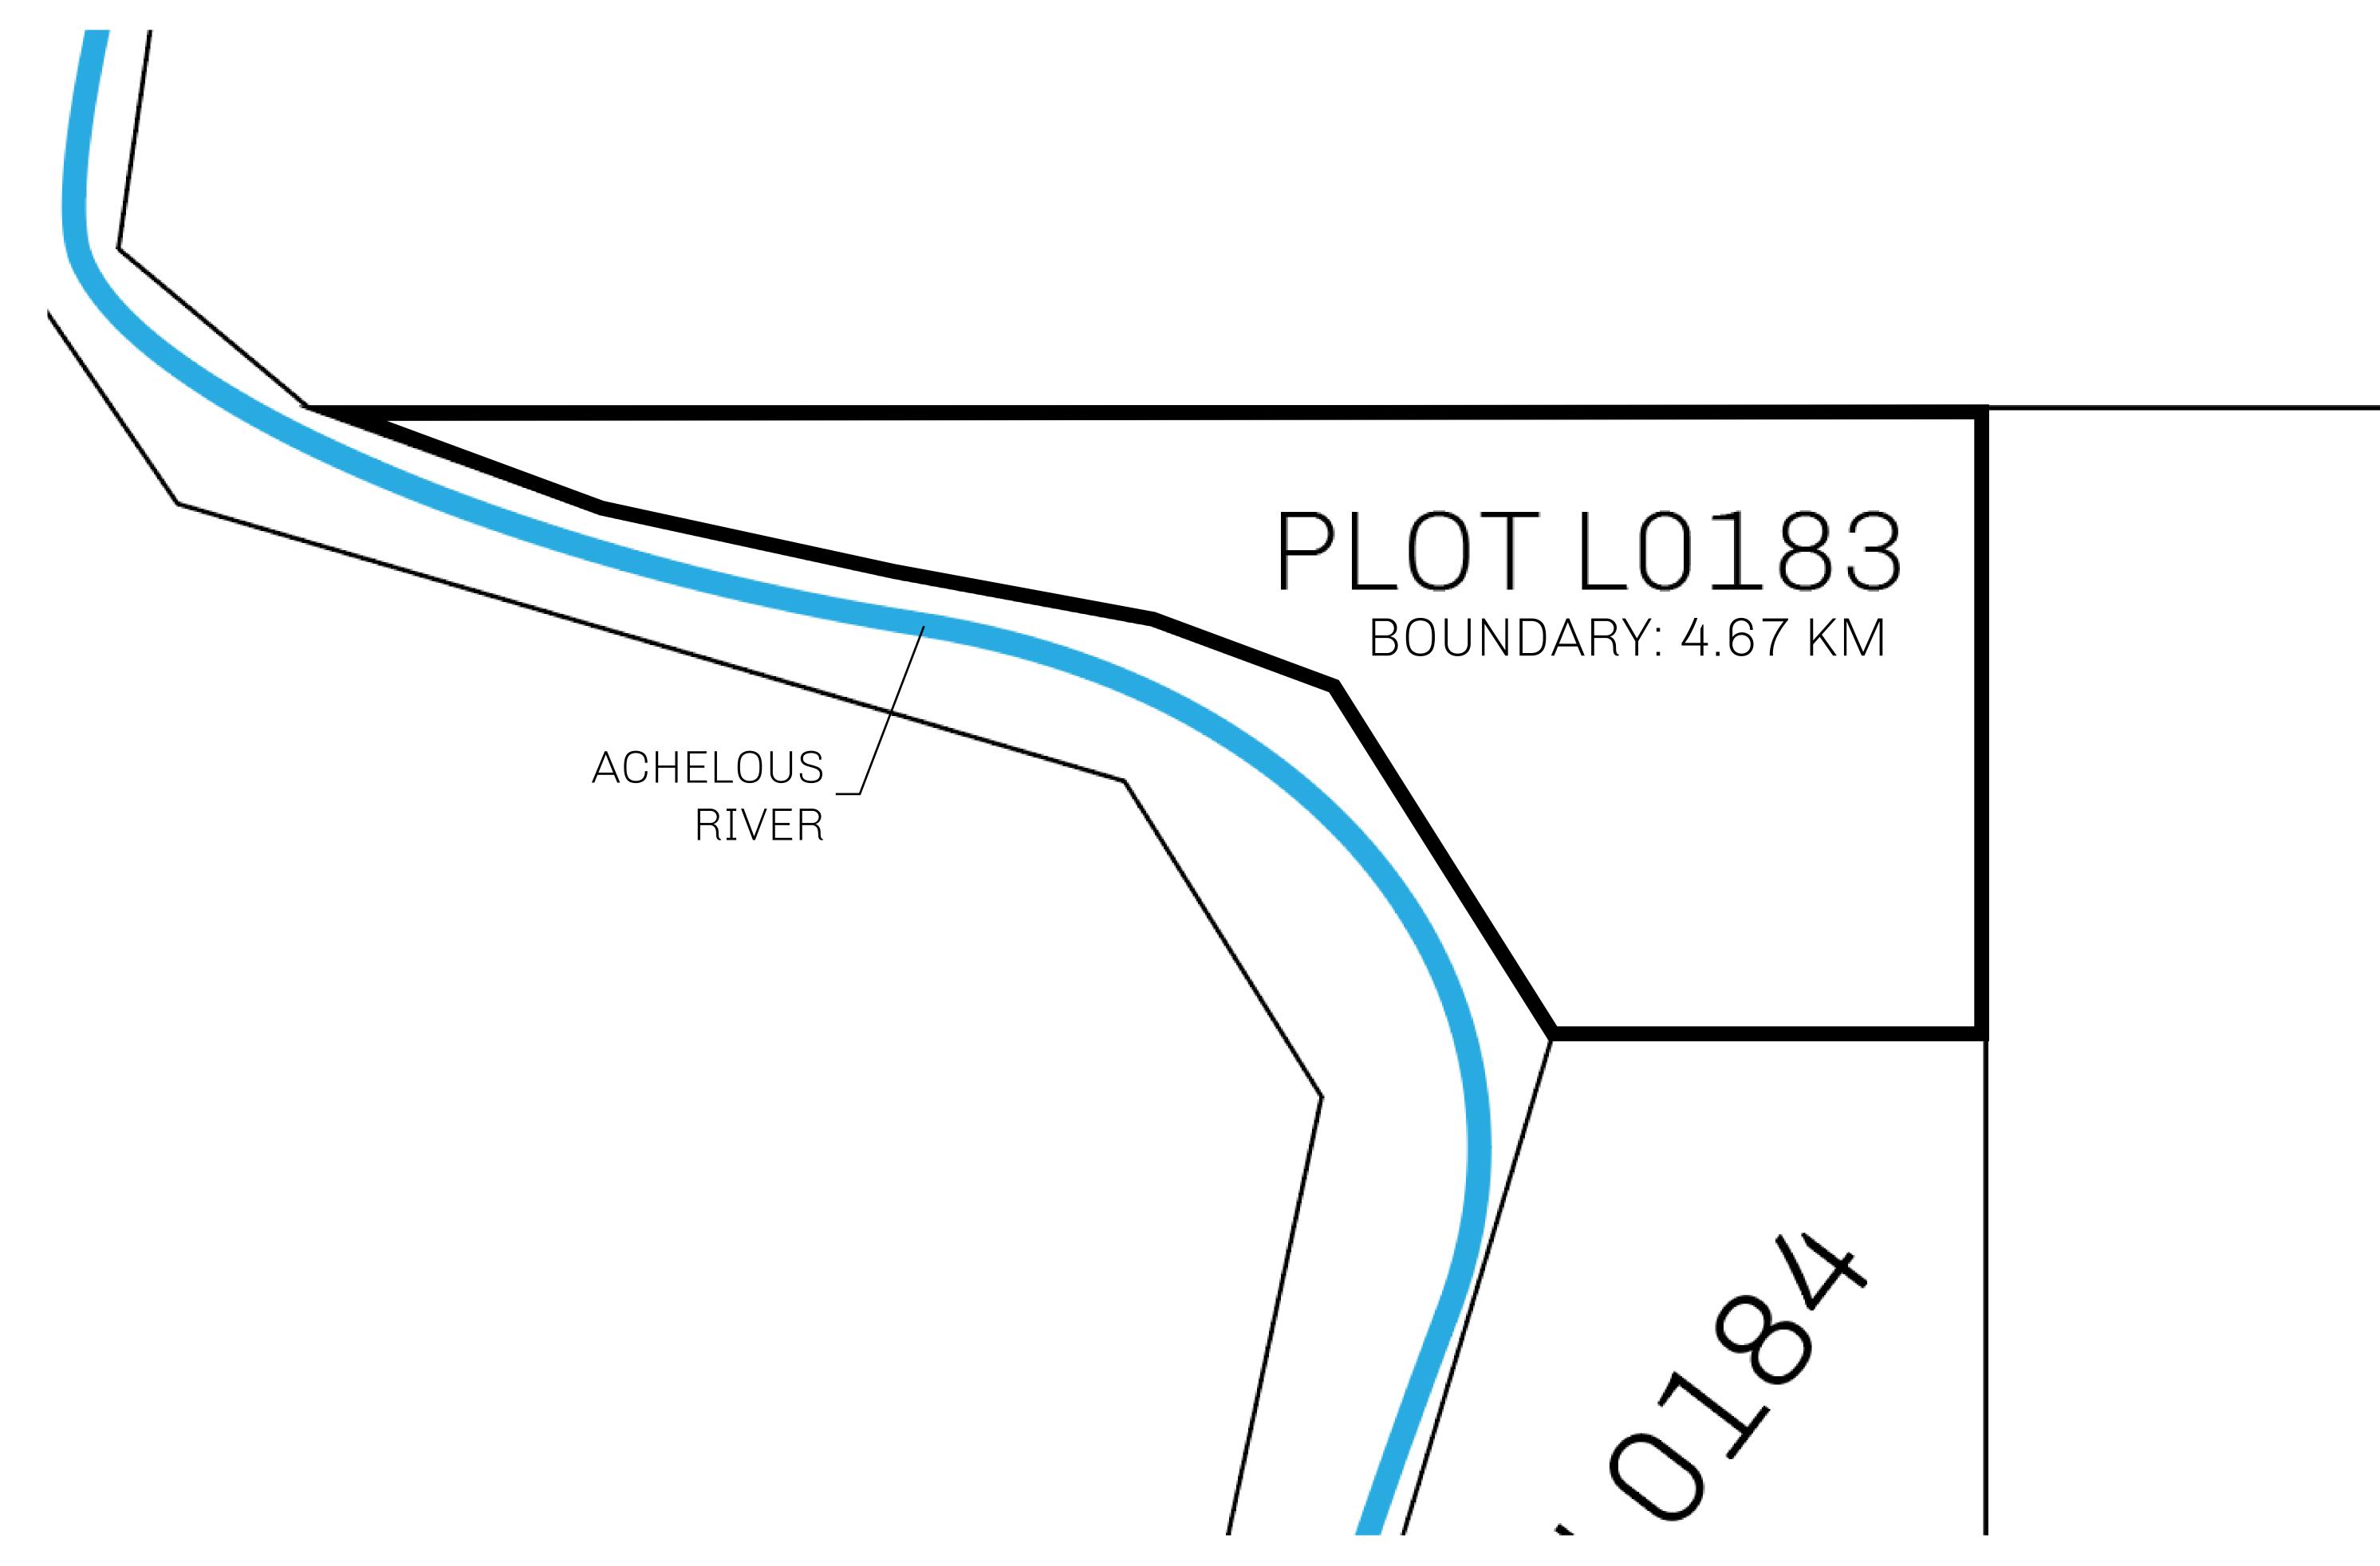

## GEOGRAPHY

COASTLINE 462.64 KM (287.47 MILES)

BORDERS OCEAN, ROYAUME DE SATOSHI, X BY SL & TERRITORIO LTT ST

HIGHEST POINT MOUNT ARES +8120 M

LOWEST POINT NFT PORT 0 M

PLOTS 2284 SCALE 1:50000

CONTROL TOWER

PLOT L0183-221121

## H.M. LNFT Land Registry

TITLE NUMBER

L0183-221121

ADMINISTRATIVE AREA

THE GREAT EMPIRE

ISSUED 22 November 2021

SCALE 1/50000

OWNER ENTITLEMENT