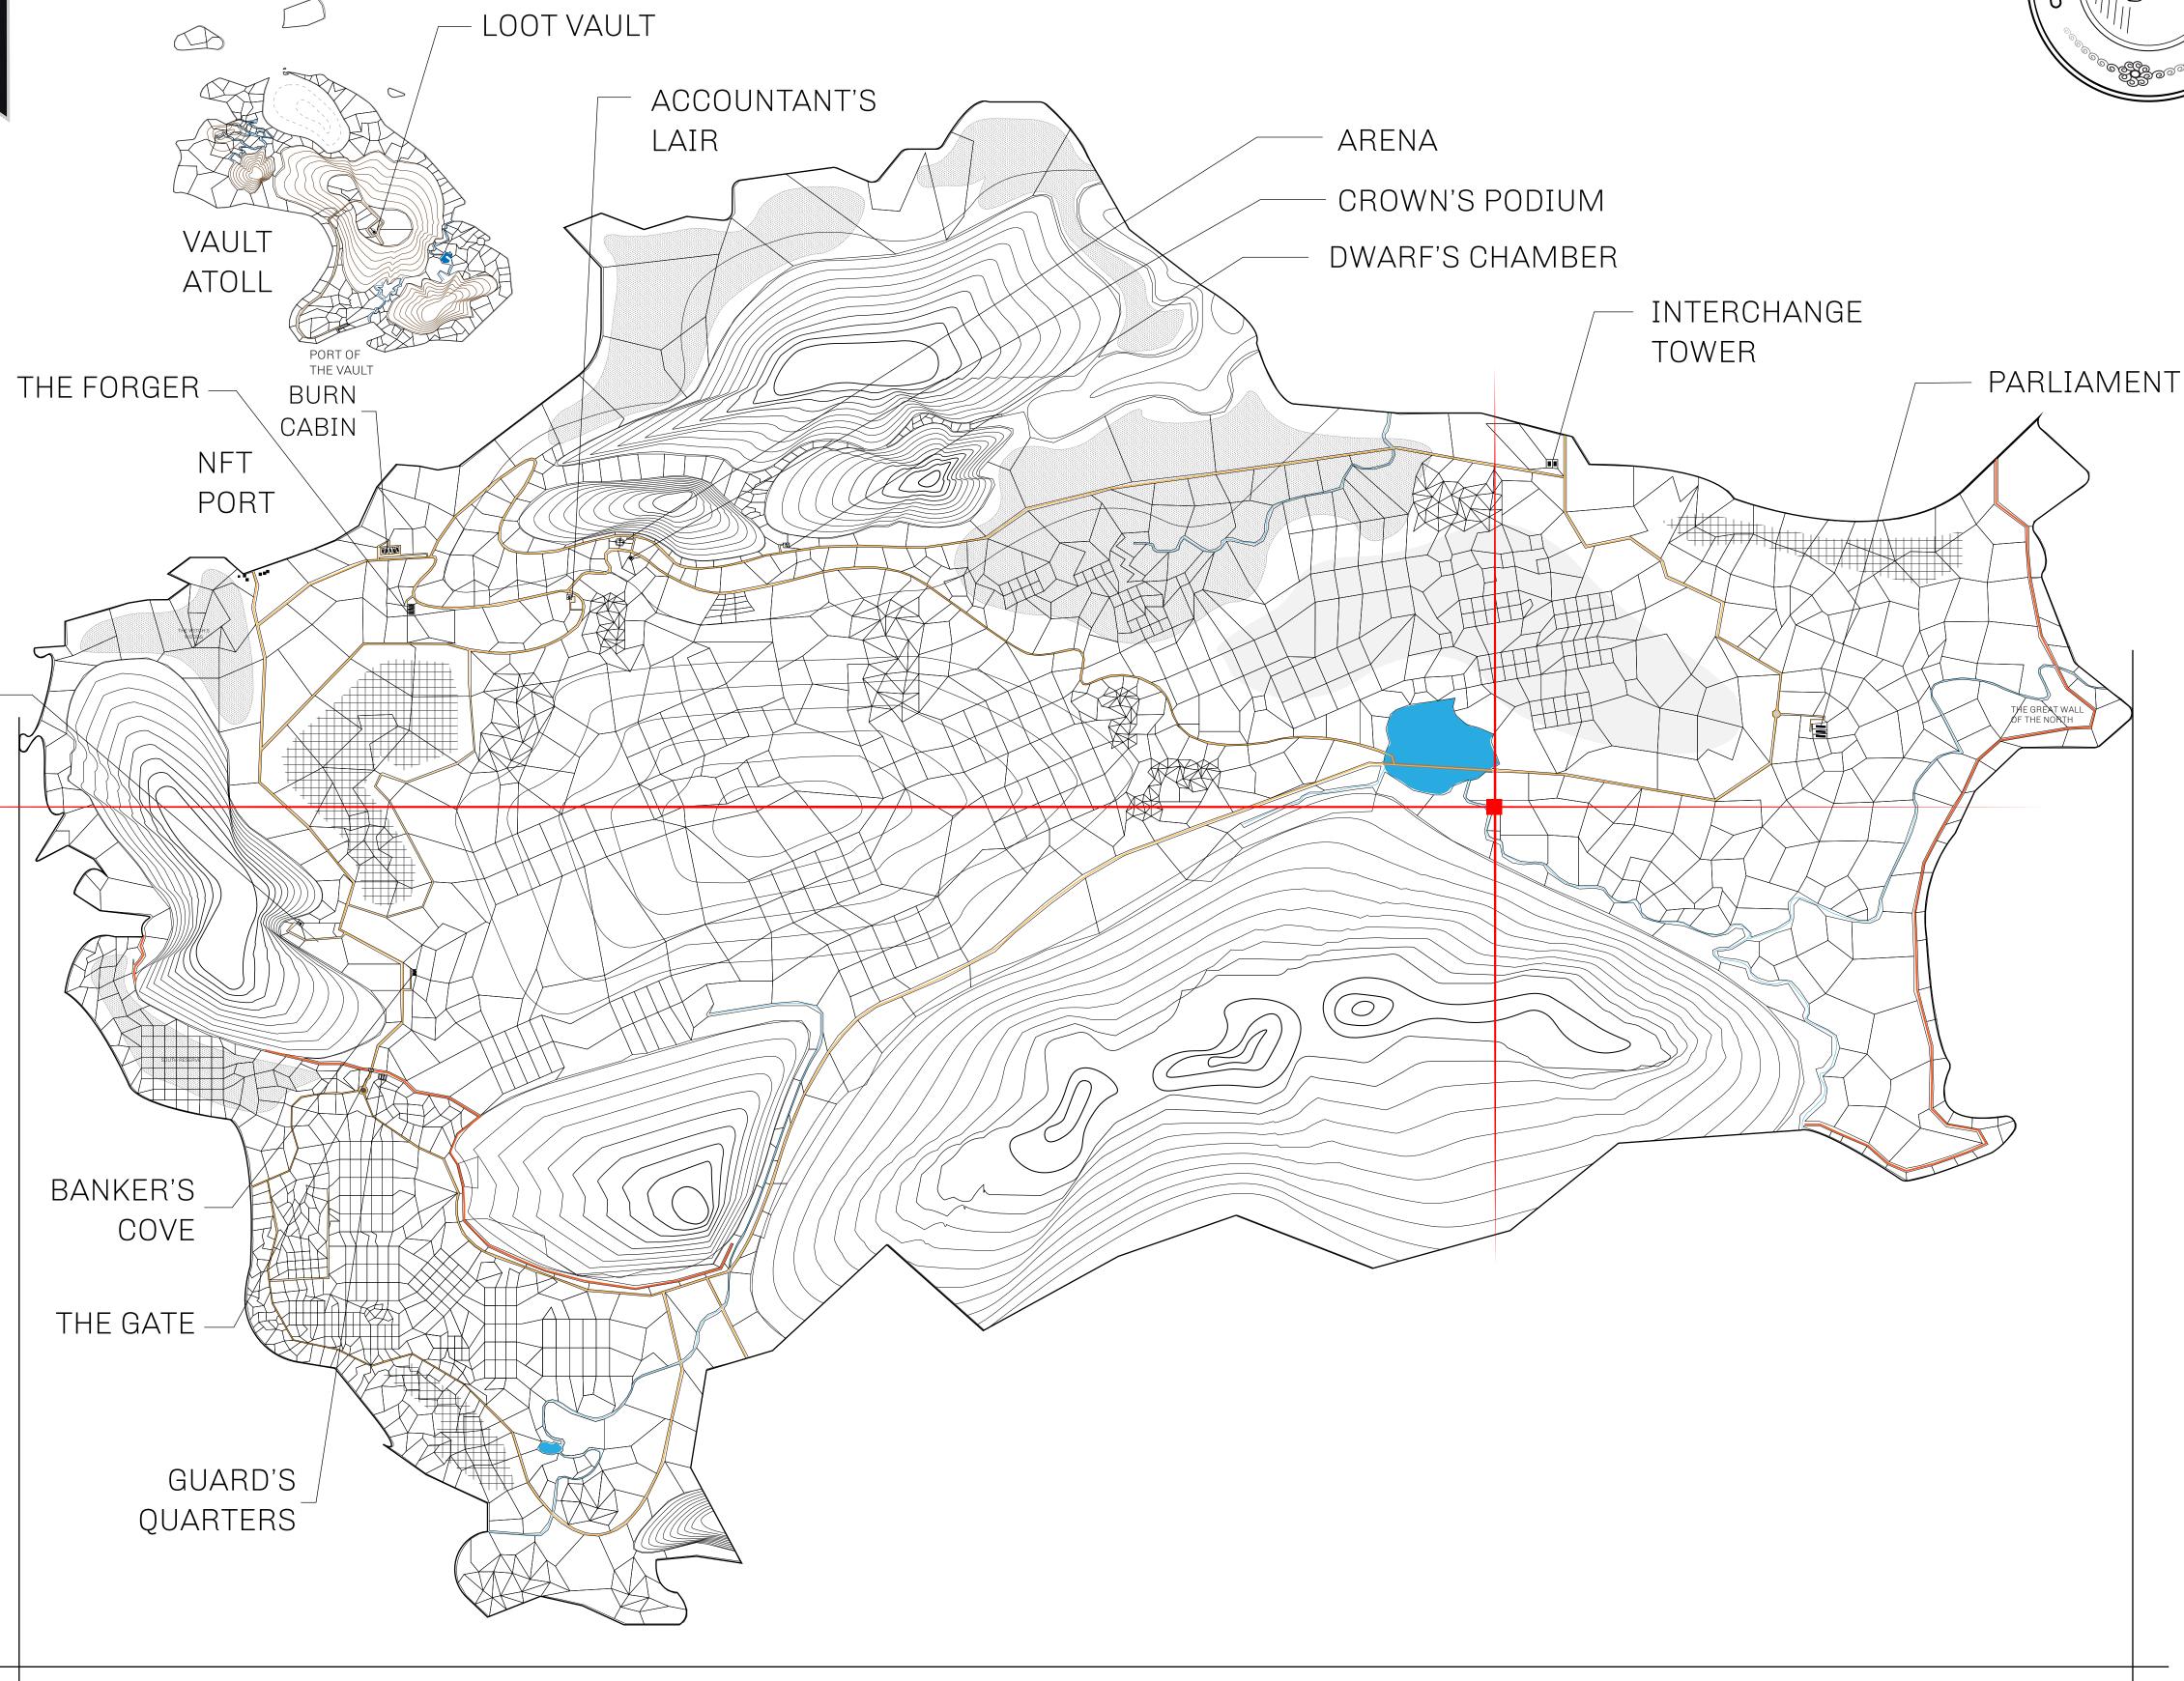

## HER MAJESTY'S GATED WORLD

As an economic and ruling powerhouse, the Great Empire controls the issuance and trade of BUN, LTT, and USDC reward credits. Decisions by its sitting parliamentarians affect Loot NFT World. Following the last war, border controls are tight and only invitees can enter. Each Sunday, all eyes focus on the Arena and the Crown's Podium, where battle-bidding auctions rage. The battle pit is not for the fainthearted and strategy plays a crucial role in winning.

## GEOGRAPHY

COASTLINE 462.64 KM (287.47 MILES)

BORDERS OCEAN, ROYAUME DE SATOSHI, X BY SL & TERRITORIO LTT ST

HIGHEST POINT MOUNT ARES +8120 M

LOWEST POINT NFT PORT 0 M

PLOTS 2284 SCALE 1:50000

CONTROL TOWER