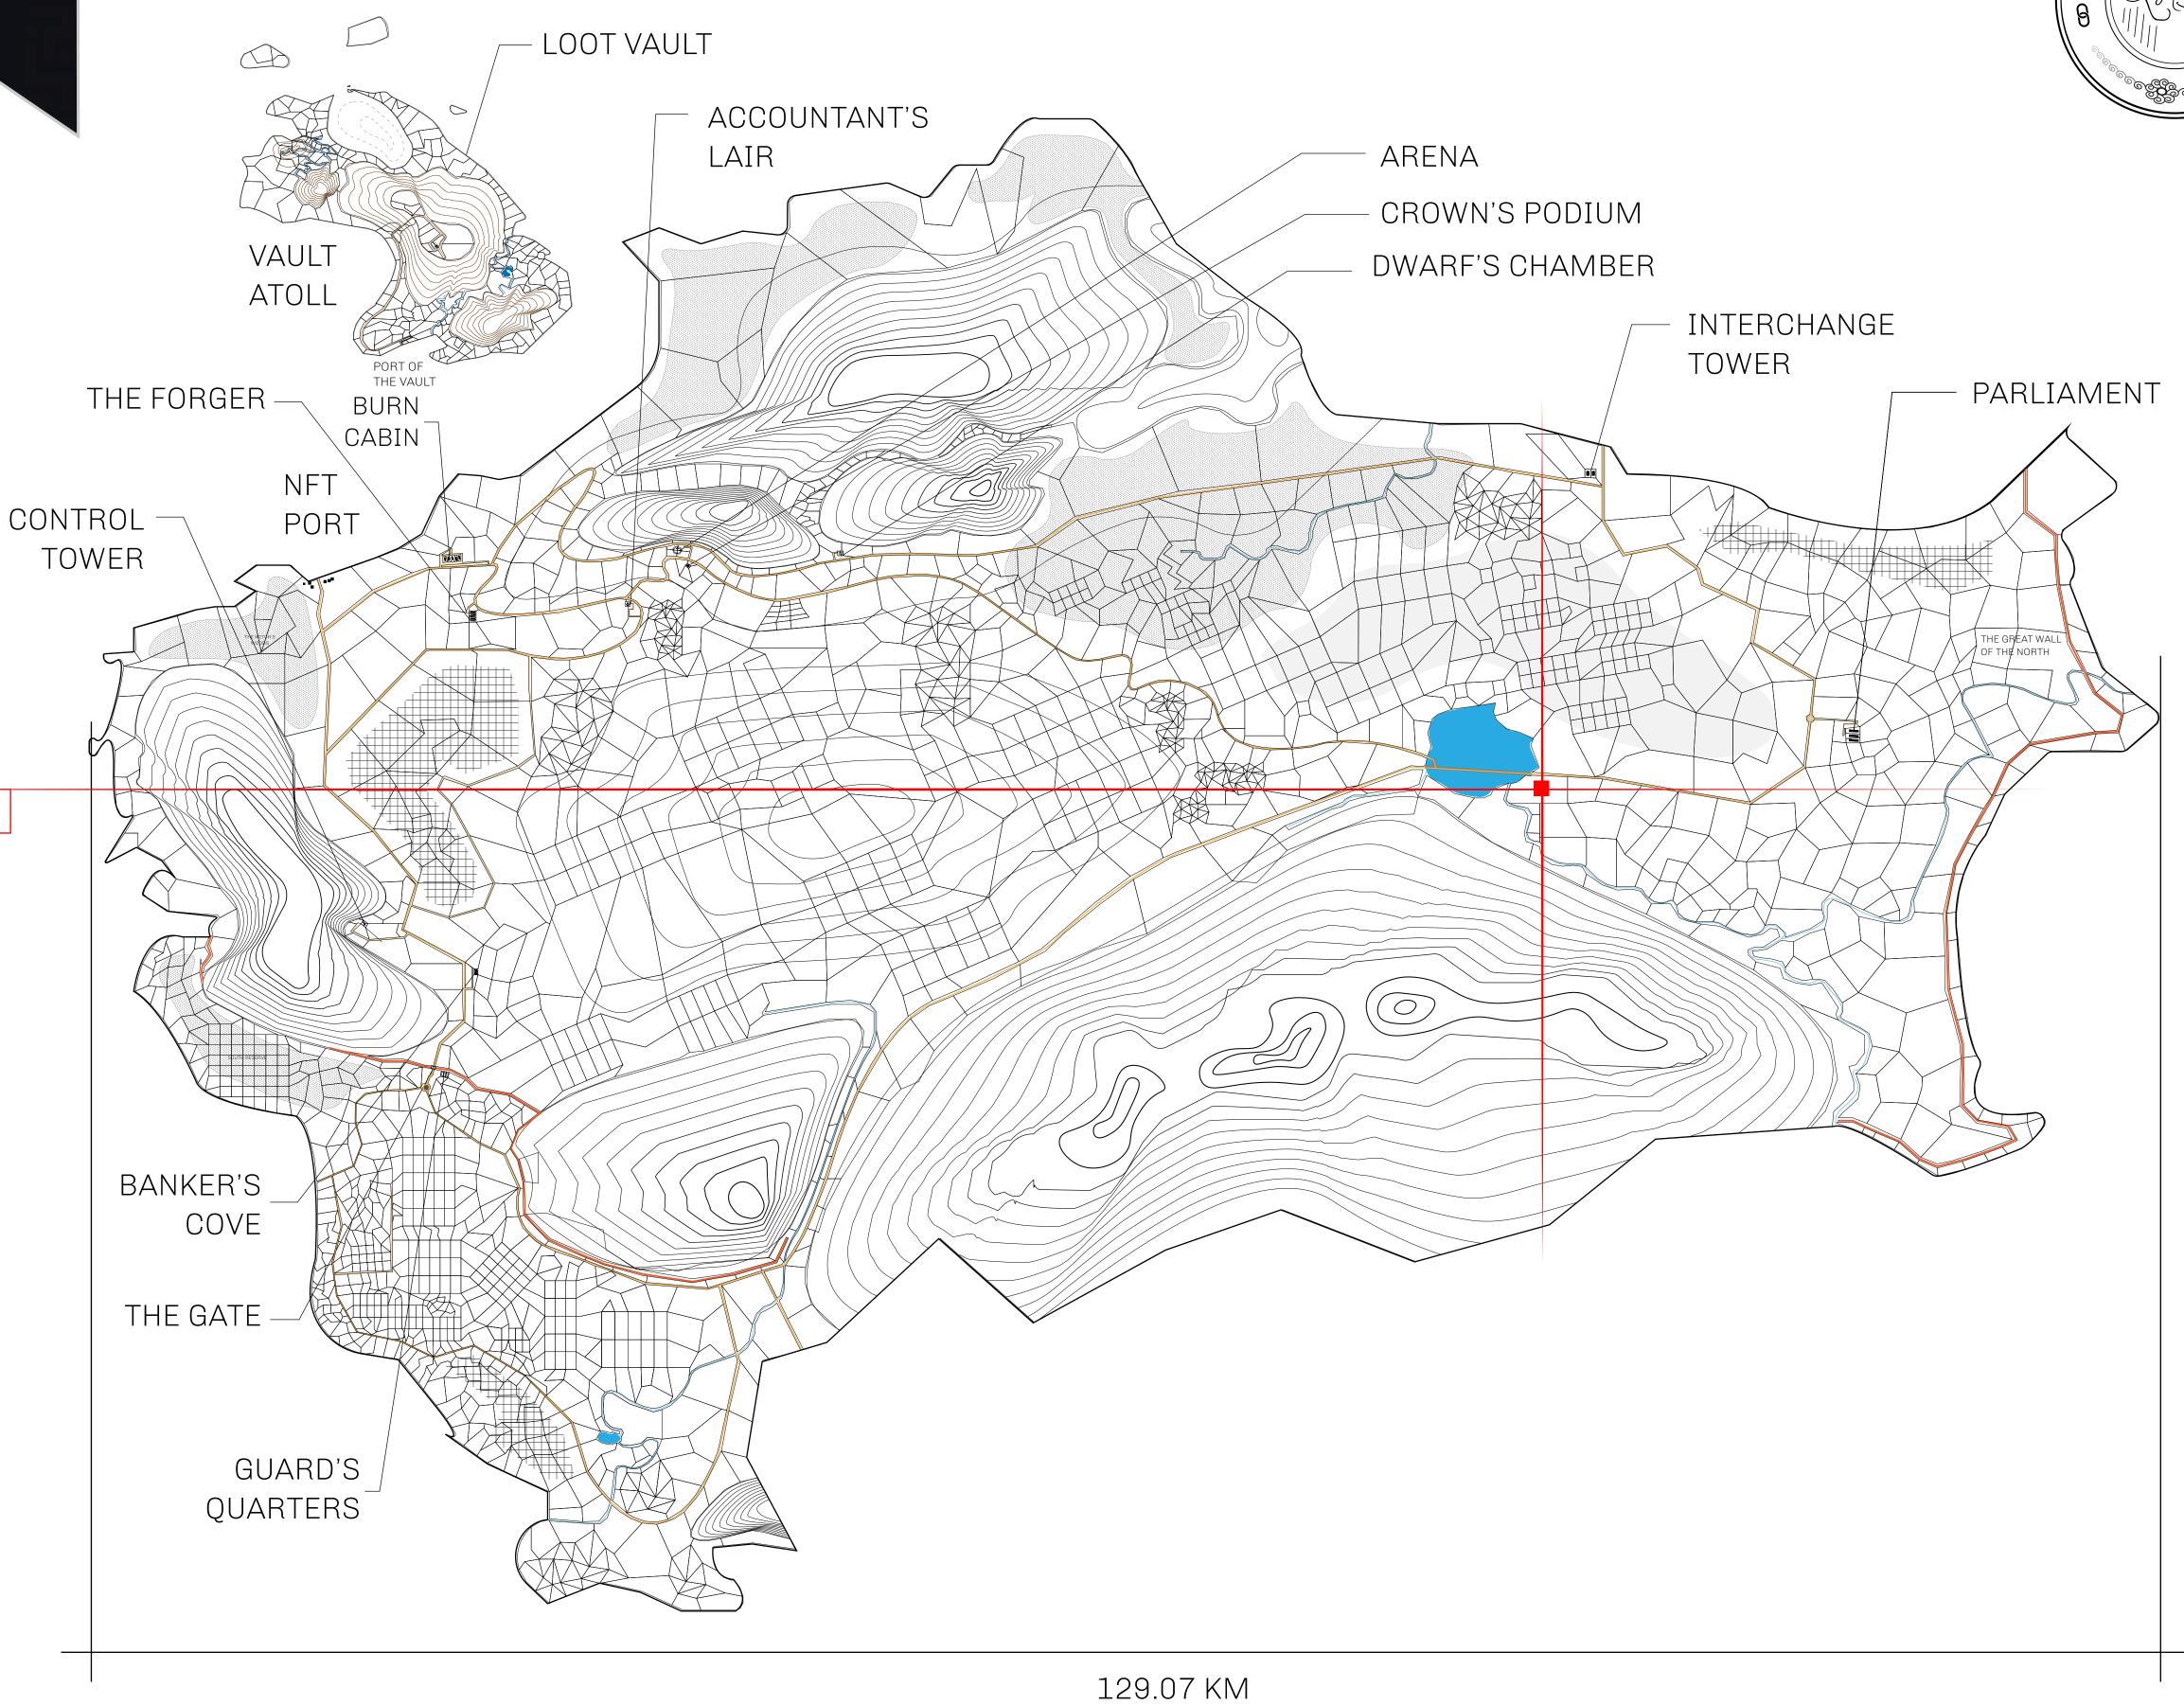

## HER MAJESTY'S GATED WORLD

As an economic and ruling powerhouse, the Great Empire controls the issuance and trade of BUN, LTT, and USDC reward credits. Decisions by its sitting parliamentarians affect Loot NFT World. Following the last war, border controls are tight and only invitees can enter. Each Sunday, all eyes focus on the Arena and the Crown's Podium, where battle-bidding auctions rage. The battle pit is not for the fainthearted and strategy plays a crucial role in winning.

## GEOGRAPHY

COASTLINE 462.64 KM (287.47 MILES)

BORDERS OCEAN, ROYAUME DE SATOSHI, X BY SL & TERRITORIO LTT ST

HIGHEST POINT MOUNT ARES +8120 M

LOWEST POINT NFT PORT 0 M

PLOTS 2284 SCALE 1:50000

## H.M. LNFT Land Registry

TITLE NUMBER

L0182-221121

ADMINISTRATIVE AREA

THE GREAT EMPIRE

ISSUED 22 November 2021

SCALE **1/50000** 

OWNER ENTITLEMENT