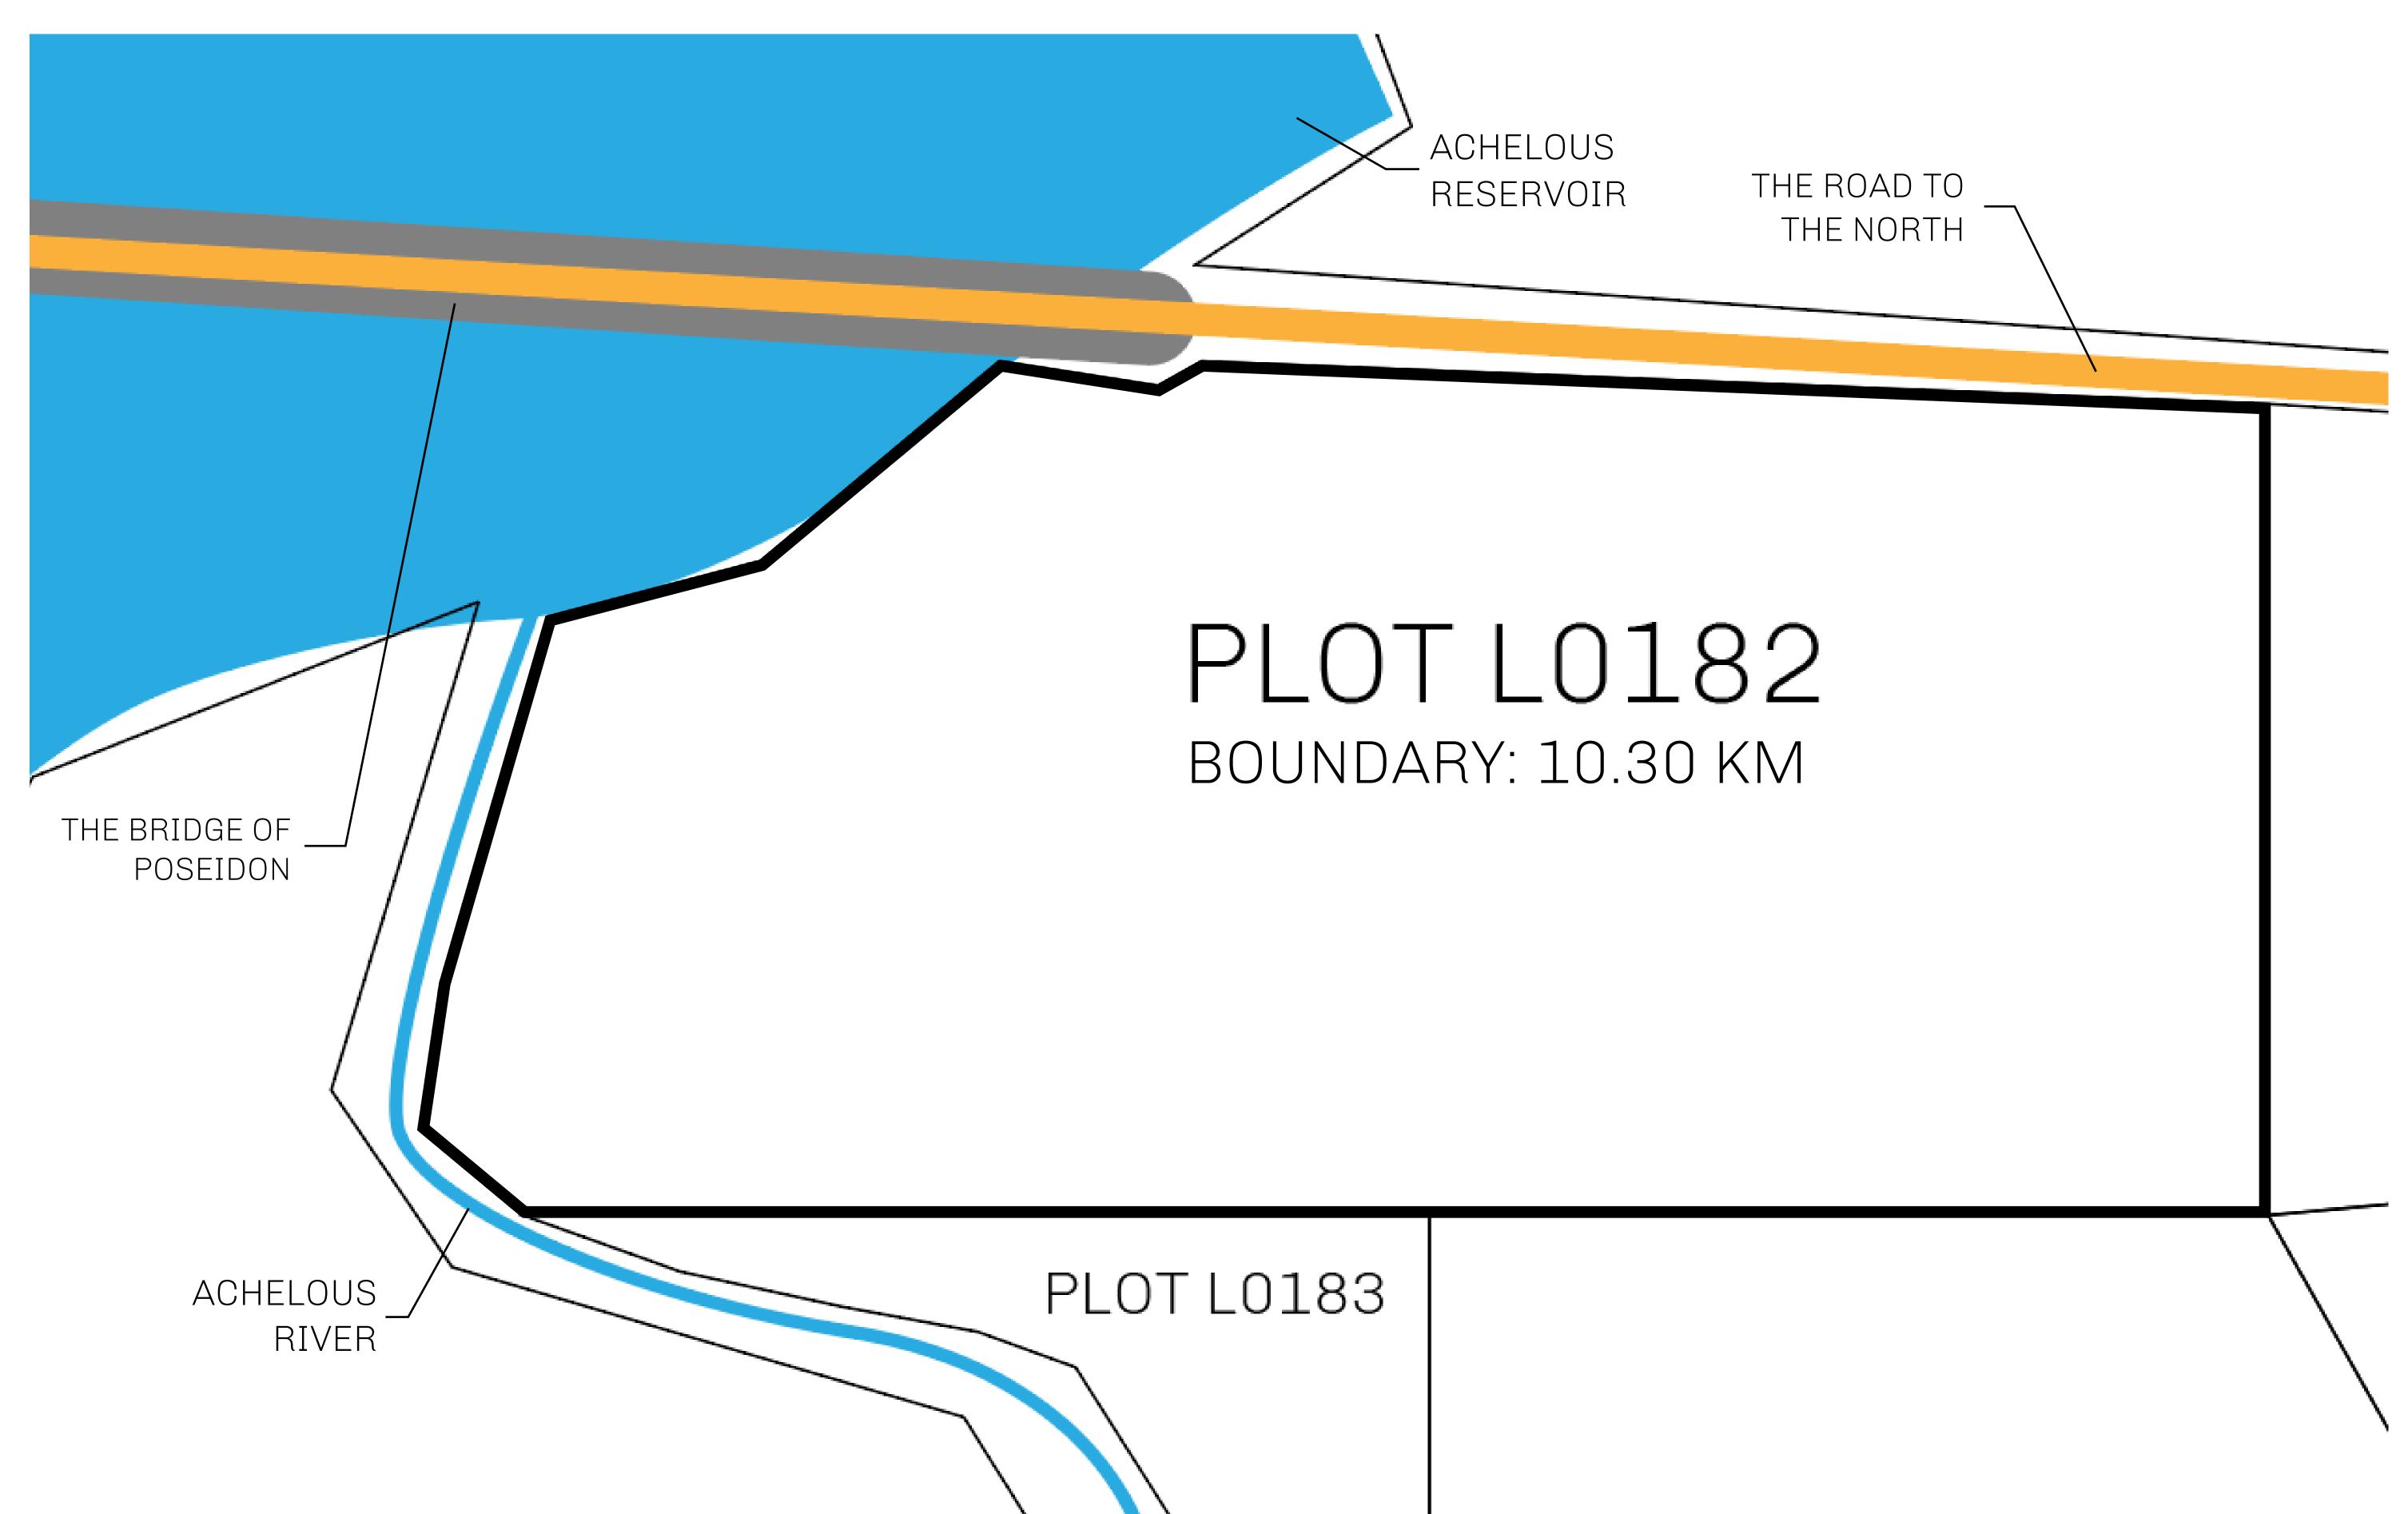

## H.M. LNFT Land Registry

TITLE NUMBER

L0182-221121

ADMINISTRATIVE AREA

THE GREAT EMPIRE

ISSUED 22 November 2021

SCALE **1/50000** 

OWNER ENTITLEMENT