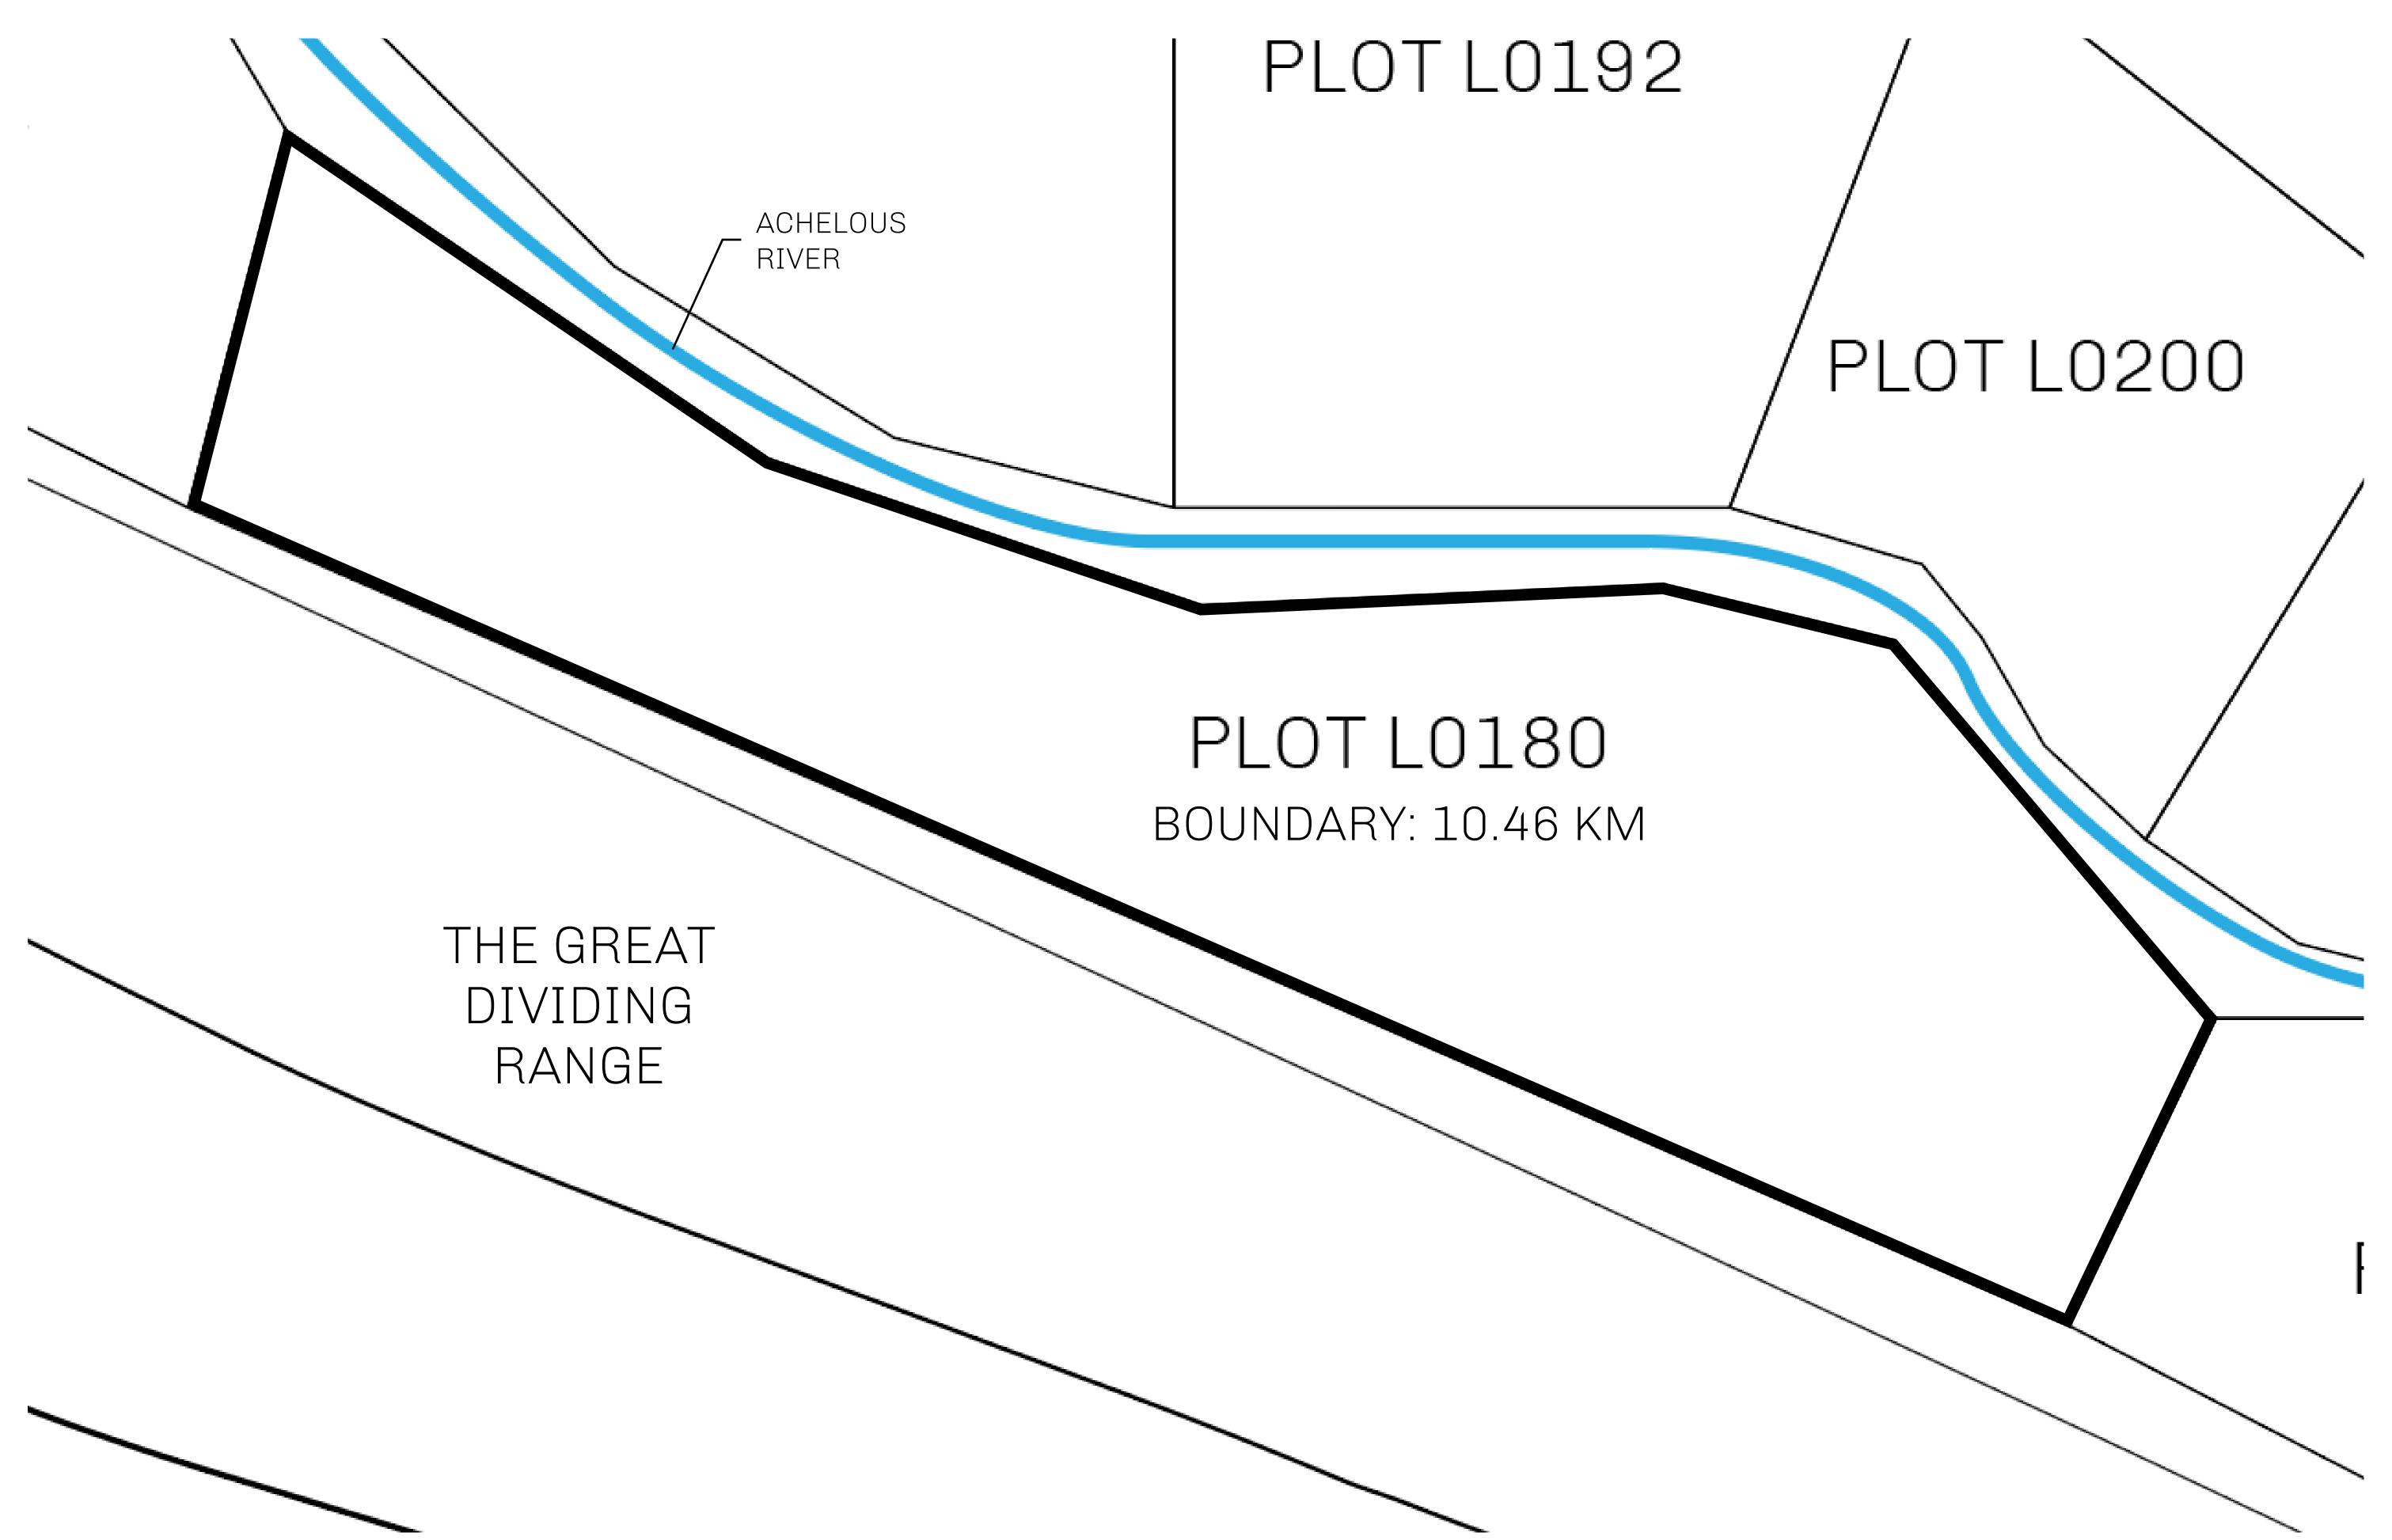

## LOOT NFT WORLD

PLOT L0180-221121

## GEOGRAPHY

COASTLINE 462.64 KM (287.47 MILES)

BORDERS OCEAN, ROYAUME DE SATOSHI, X BY SL & TERRITORIO LTT ST

HIGHEST POINT MOUNT ARES +8120 M

LOWEST POINT NFT PORT 0 M

PLOTS 2284 SCALE 1:50000

## H.M. LNFT Land Registry

L0180-221121

TITLE NUMBER

ADMINISTRATIVE AREA

THE GREAT EMPIRE

ISSUED 22 November 2021

SCALE 1/50000

OWNER ENTITLEMENT