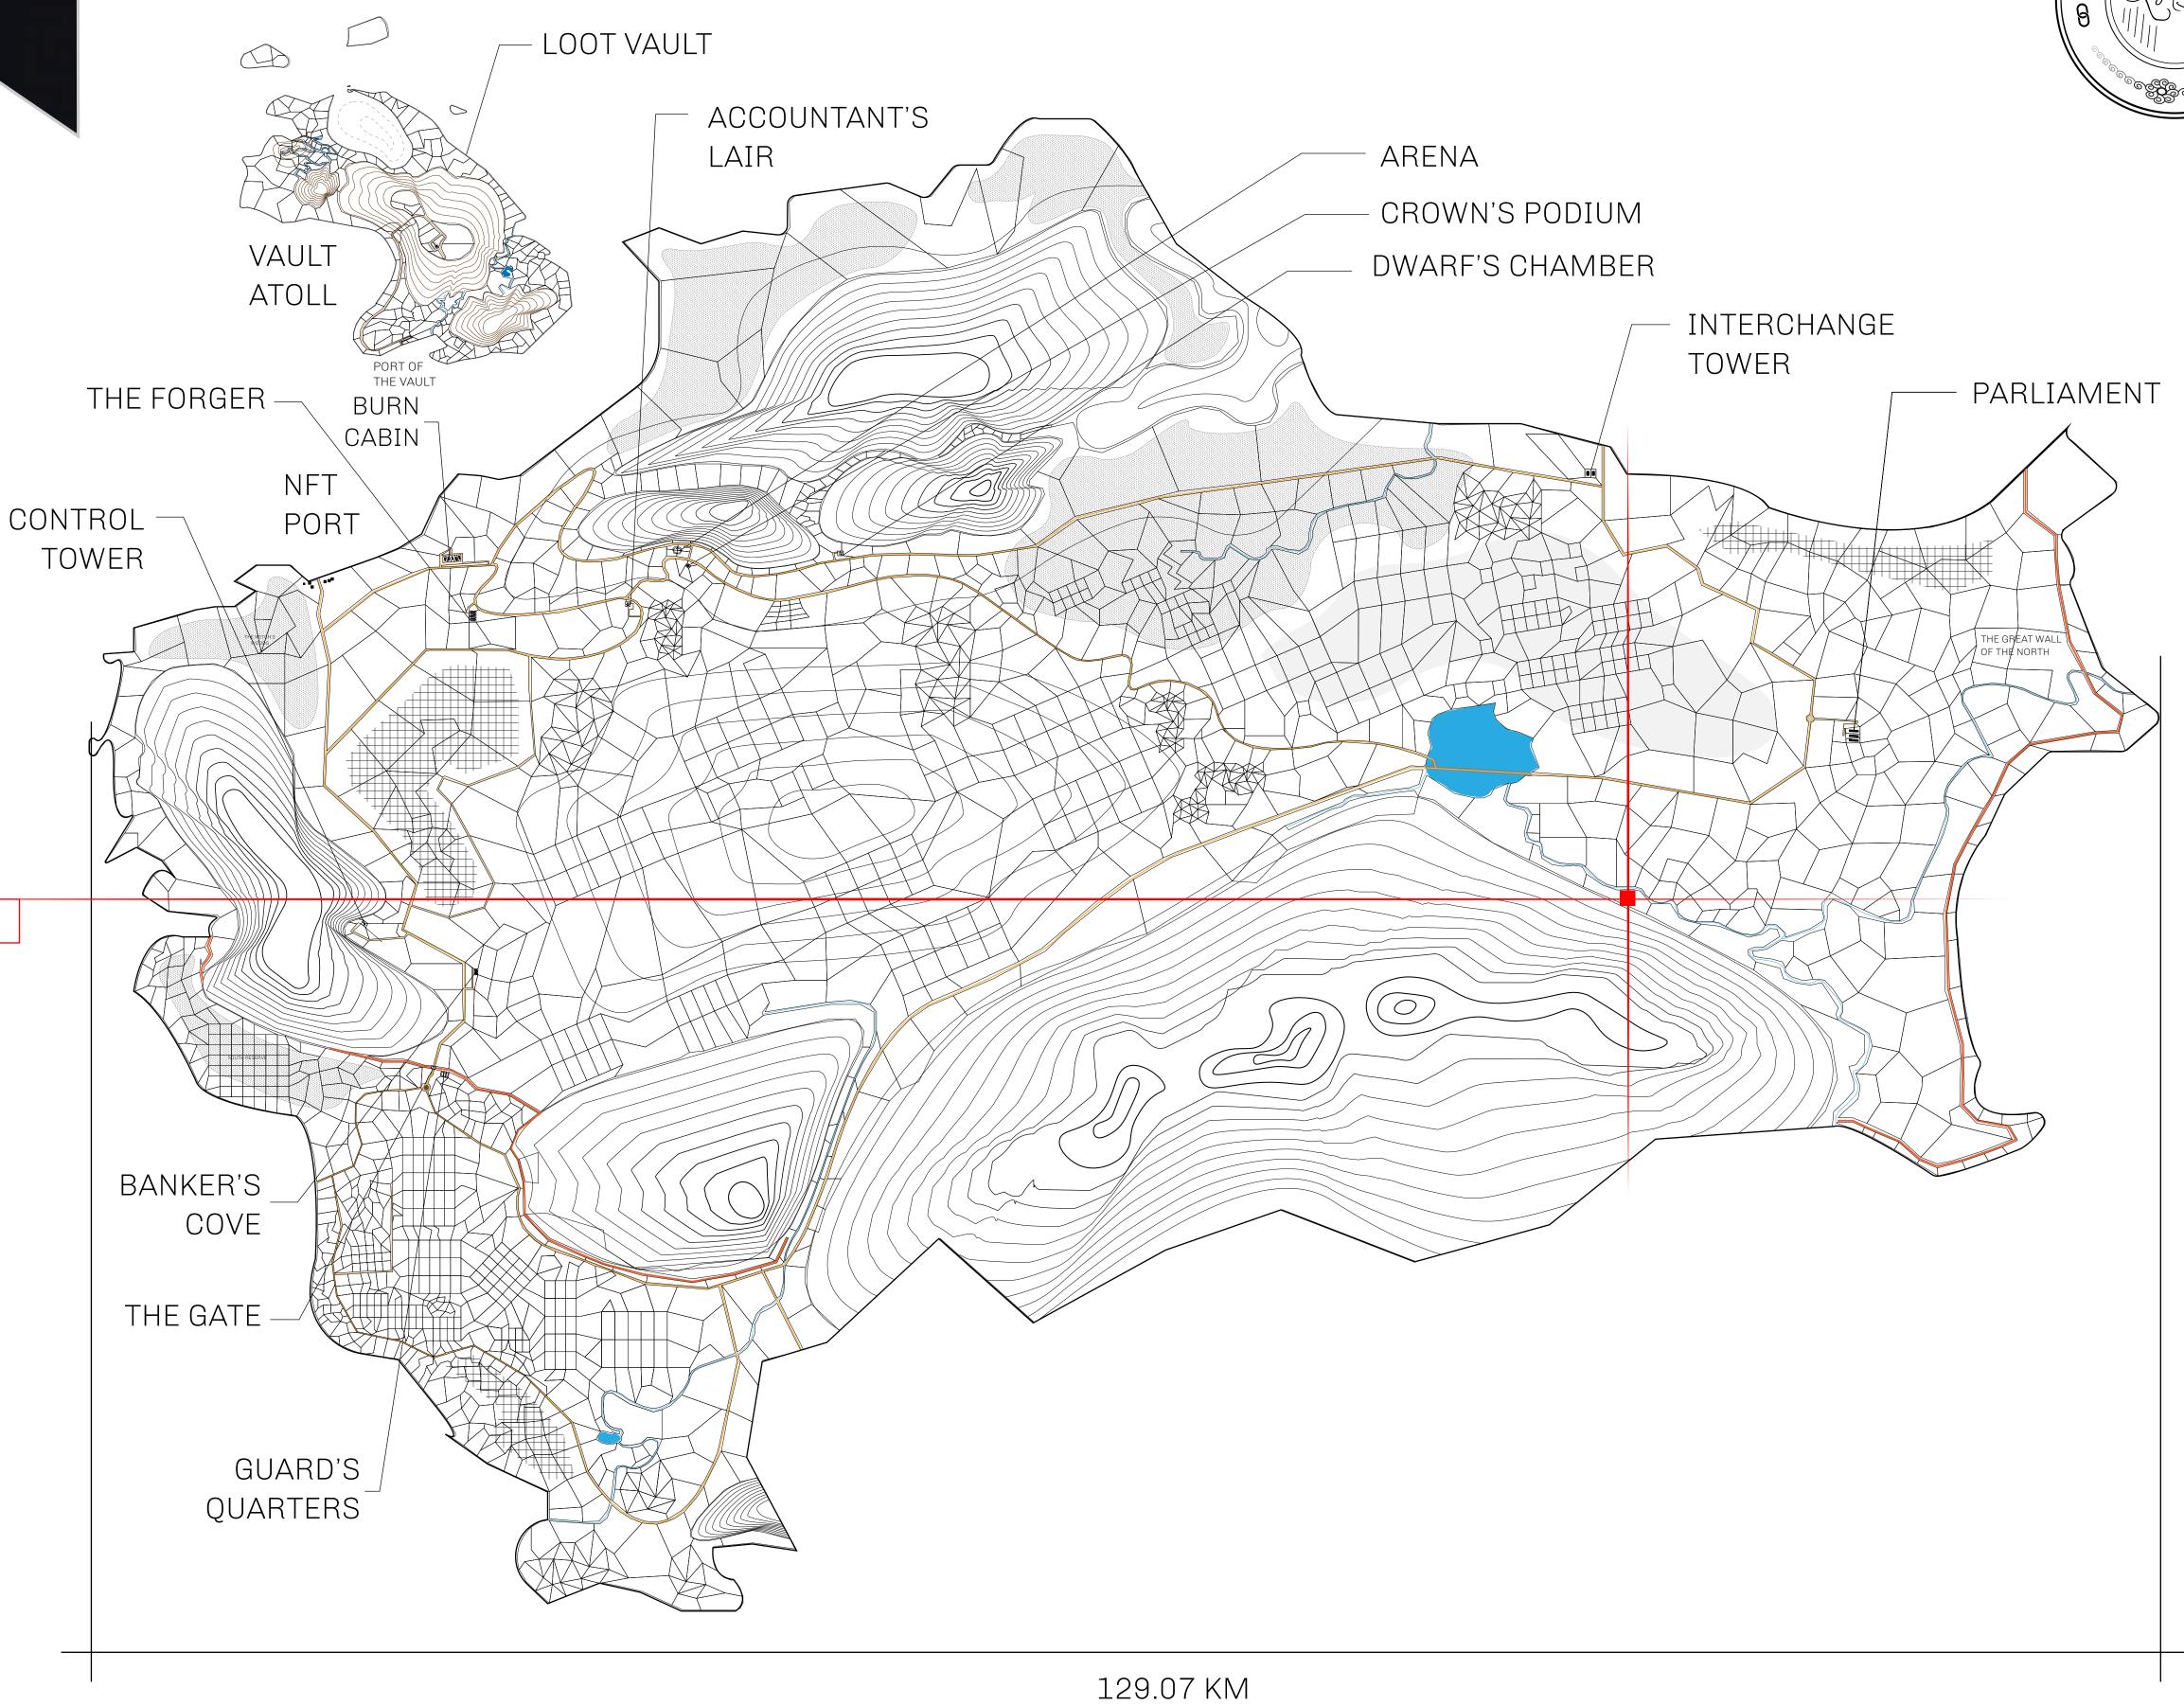

## HER MAJESTY'S GATED WORLD

As an economic and ruling powerhouse, the Great Empire controls the issuance and trade of BUN, LTT, and USDC reward credits. Decisions by its sitting parliamentarians affect Loot NFT World. Following the last war, border controls are tight and only invitees can enter. Each Sunday, all eyes focus on the Arena and the Crown's Podium, where battle-bidding auctions rage. The battle pit is not for the fainthearted and strategy plays a crucial role in winning.

## GEOGRAPHY

COASTLINE 462.64 KM (287.47 MILES)

BORDERS OCEAN, ROYAUME DE SATOSHI, X BY SL & TERRITORIO LTT ST

HIGHEST POINT MOUNT ARES +8120 M

LOWEST POINT NFT PORT 0 M

PLOTS 2284 SCALE 1:50000

## H.M. LNFT Land Registry

L0180-221121

TITLE NUMBER

ADMINISTRATIVE AREA

THE GREAT EMPIRE

ISSUED 22 November 2021

SCALE 1/50000

OWNER ENTITLEMENT