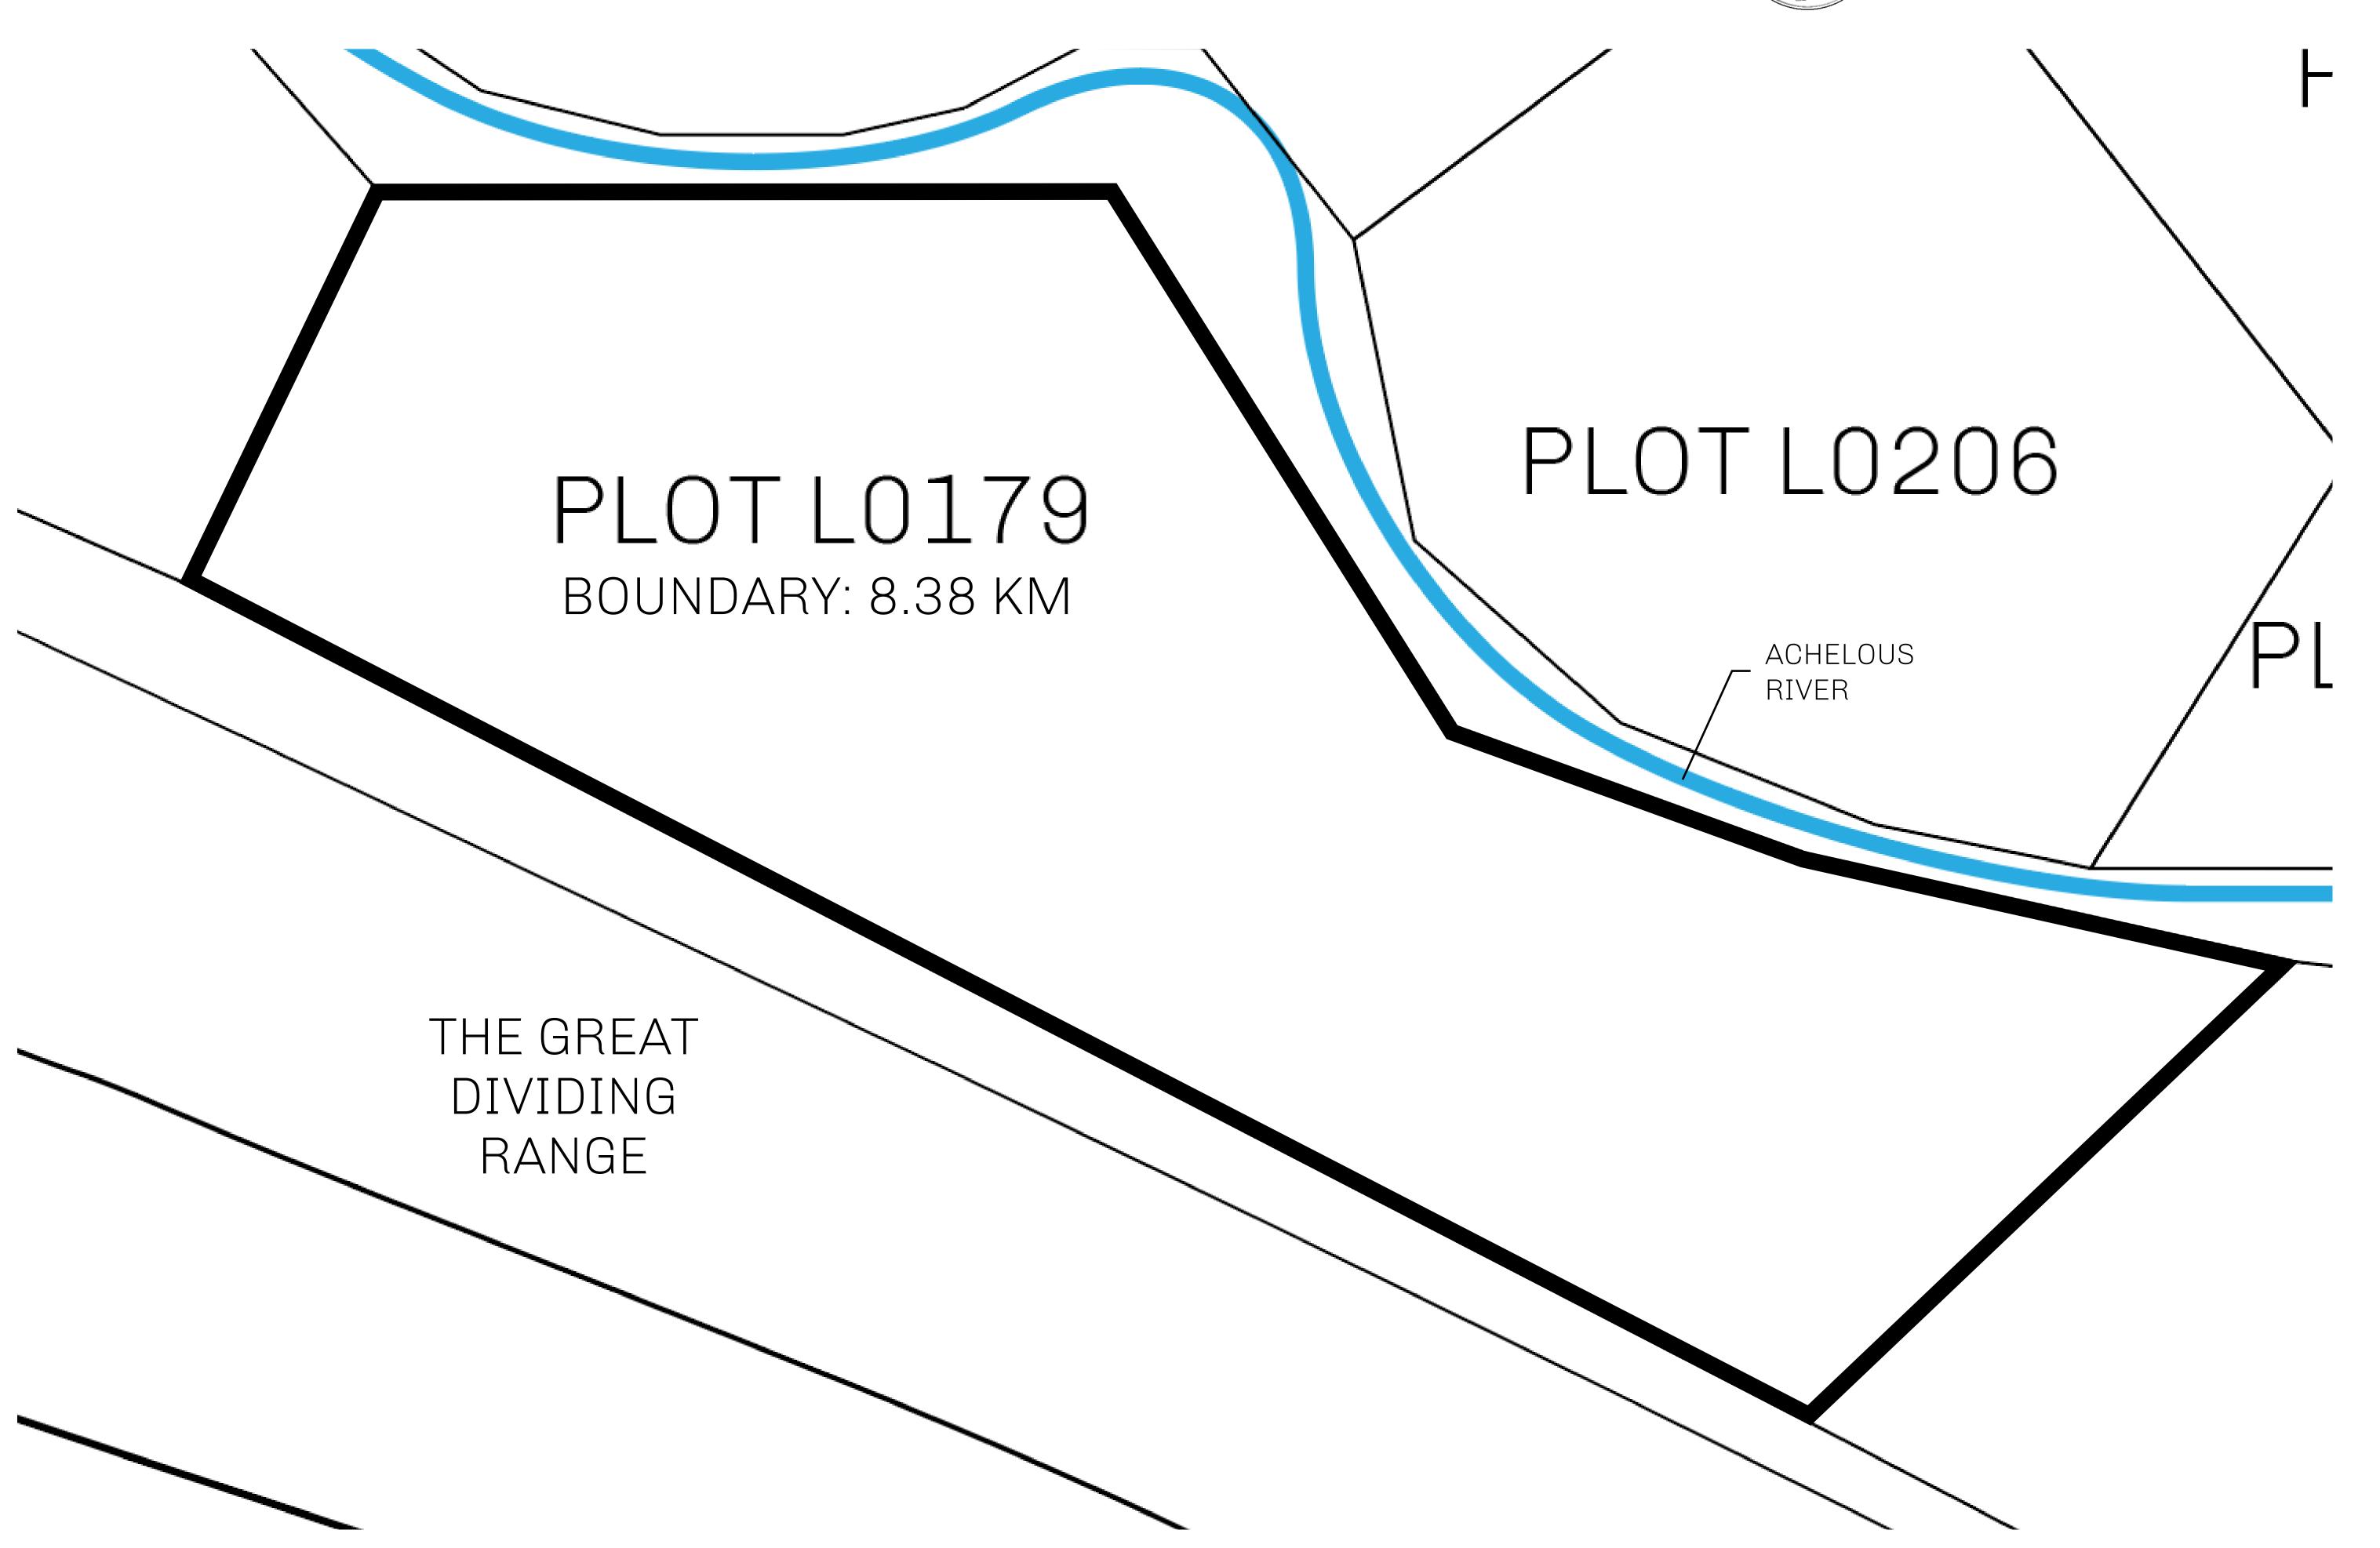

## GEOGRAPHY

COASTLINE 462.64 KM (287.47 MILES)

OCEAN, ROYAUME DE SATOSHI, X BY SL & TERRITORIO LTT ST BORDERS

HIGHEST POINT MOUNT ARES +8120 M

LOWEST POINT NFT PORT 0 M

PLOTS 2284 SCALE 1:50000

## H.M. LNFT Land Registry

L0179-221121

TITLE NUMBER

ADMINISTRATIVE AREA

THE GREAT EMPIRE

ISSUED 22 November 2021 6.

OWNER ENTITLEMENT

Type W-GE: Share of 0.3% of all BUN sales based on number of NFT Stories minted (rewarded in Credits); Mint 4 NFT Stories

SCALE **1/50000** 