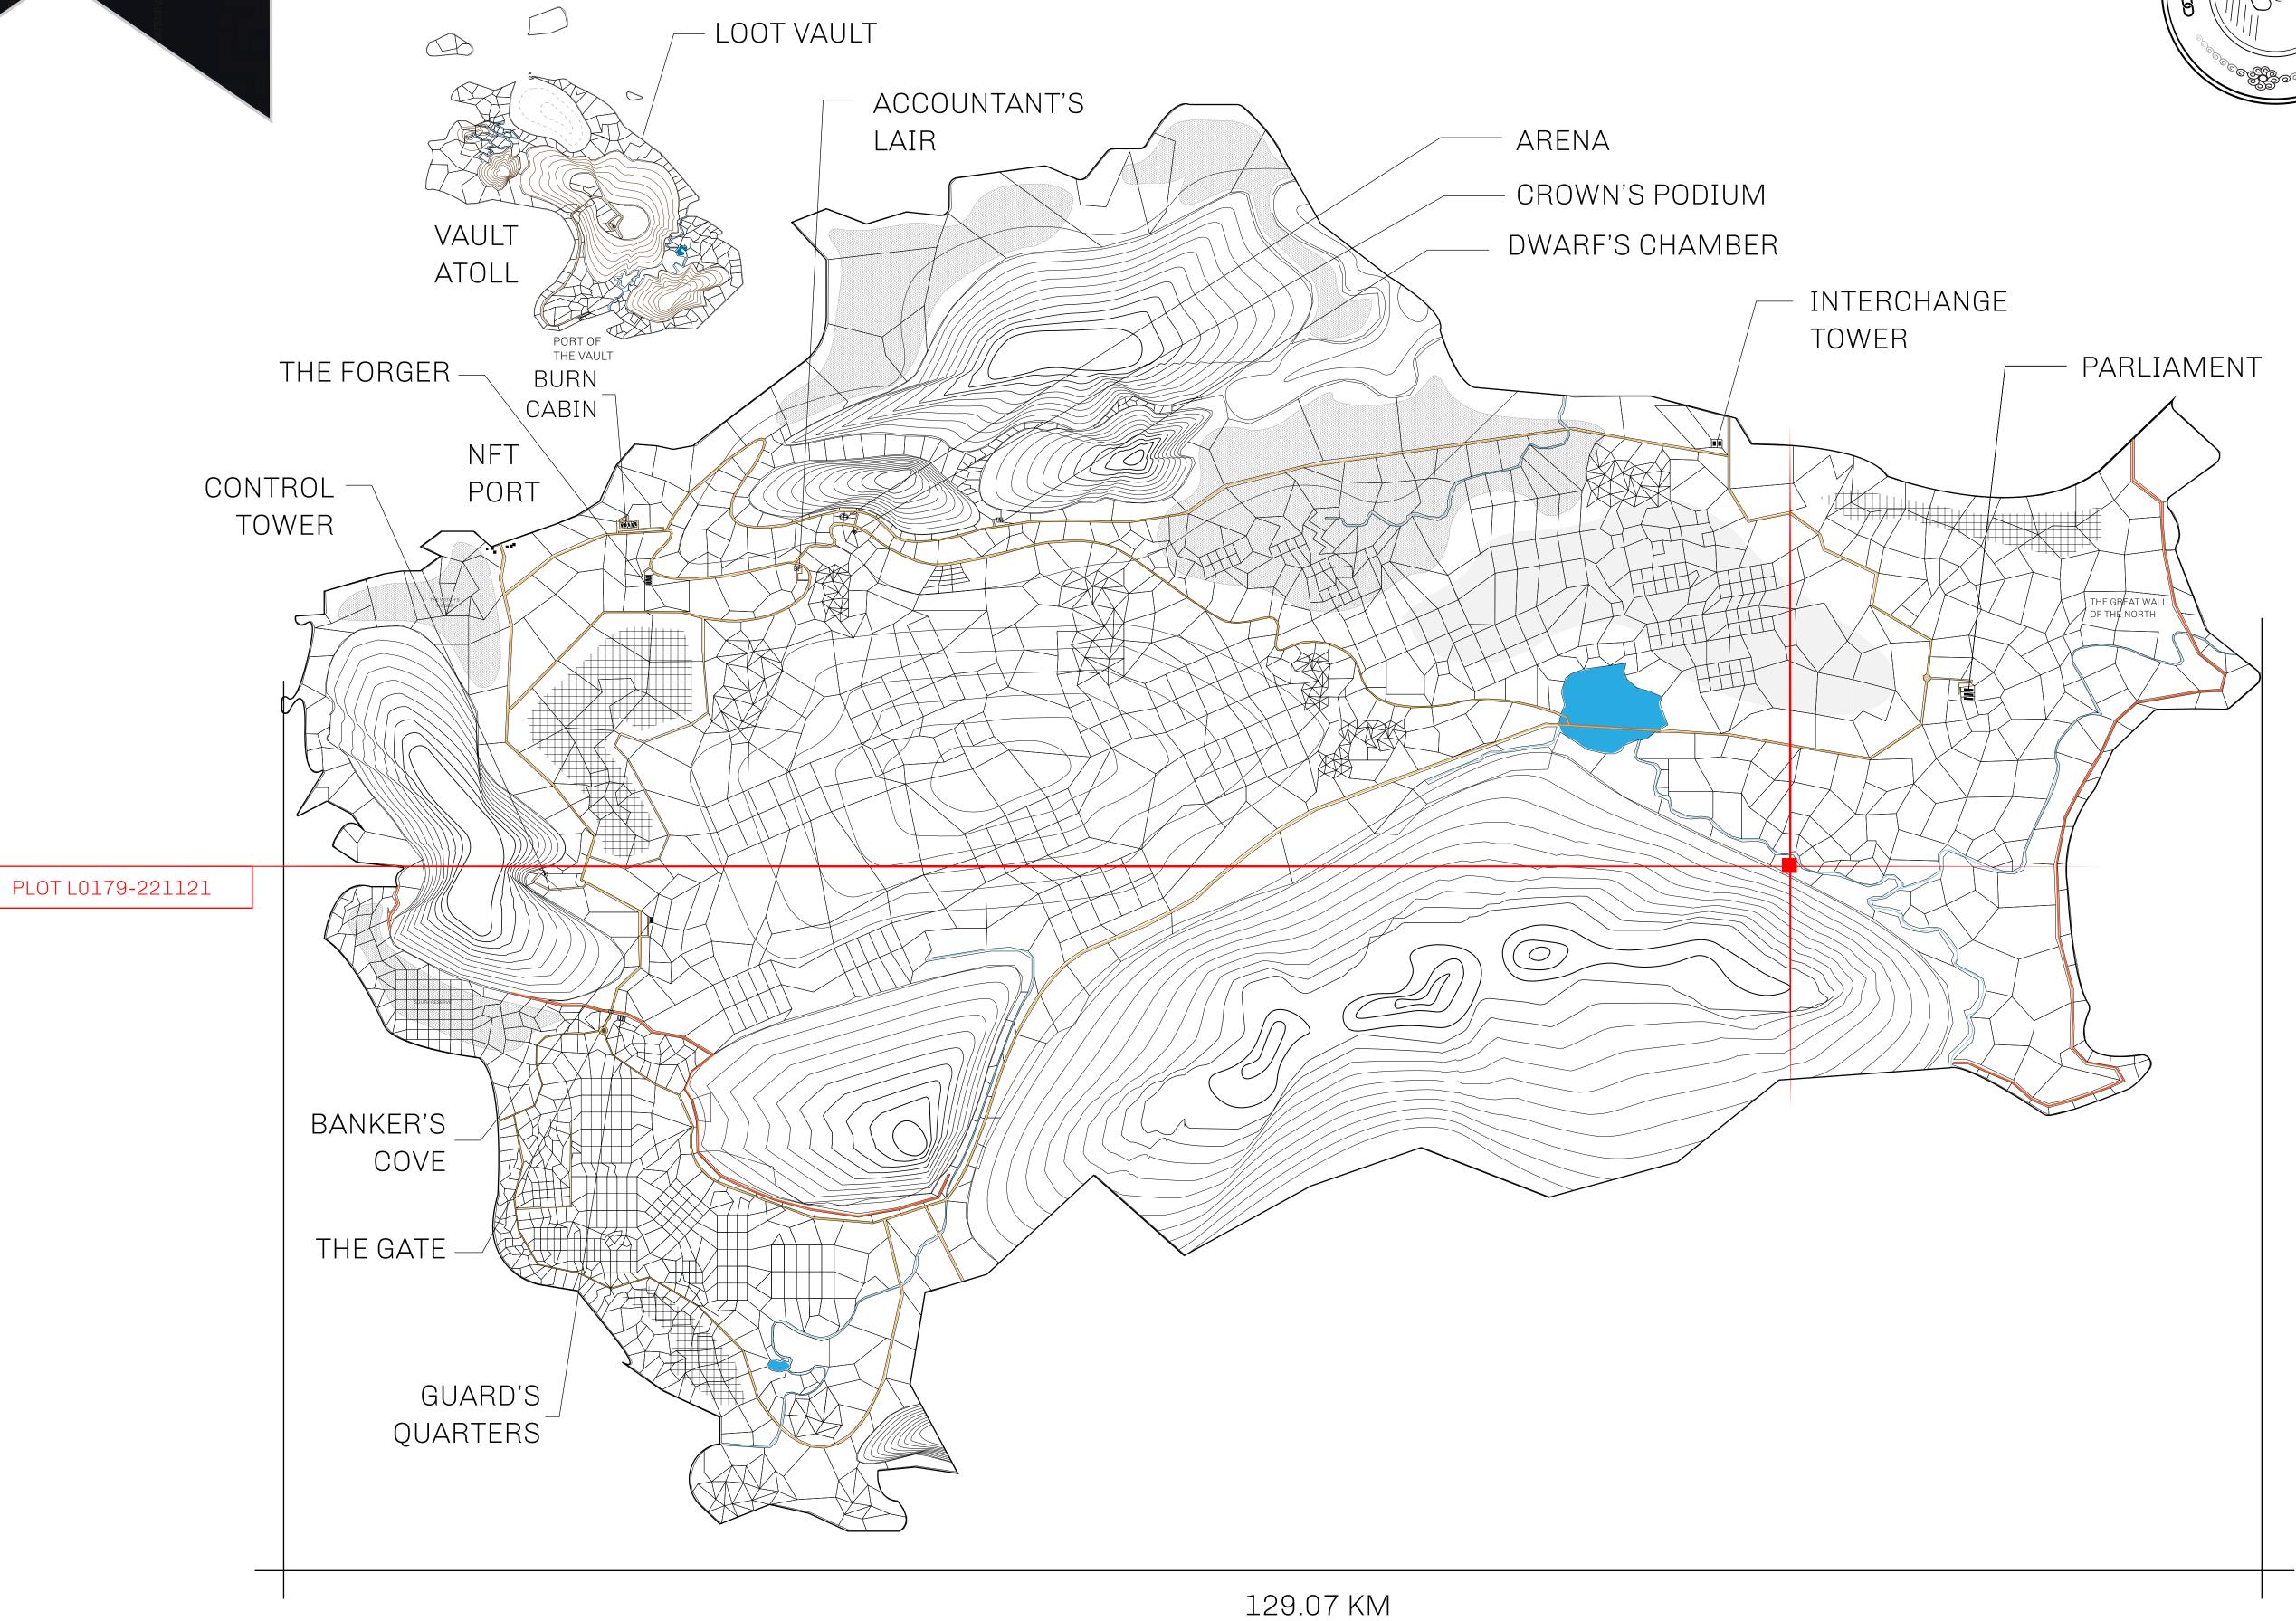

## GEOGRAPHY

COASTLINE 462.64 KM (287.47 MILES)

OCEAN, ROYAUME DE SATOSHI, X BY SL & TERRITORIO LTT ST BORDERS

HIGHEST POINT MOUNT ARES +8120 M

LOWEST POINT NFT PORT 0 M

PLOTS 2284 SCALE 1:50000

## H.M. LNFT Land Registry

L0179-221121

TITLE NUMBER

ADMINISTRATIVE AREA

THE GREAT EMPIRE

ISSUED 22 November 2021 6.

OWNER ENTITLEMENT

Type W-GE: Share of 0.3% of all BUN sales based on number of NFT Stories minted (rewarded in Credits); Mint 4 NFT Stories

SCALE **1/50000** 