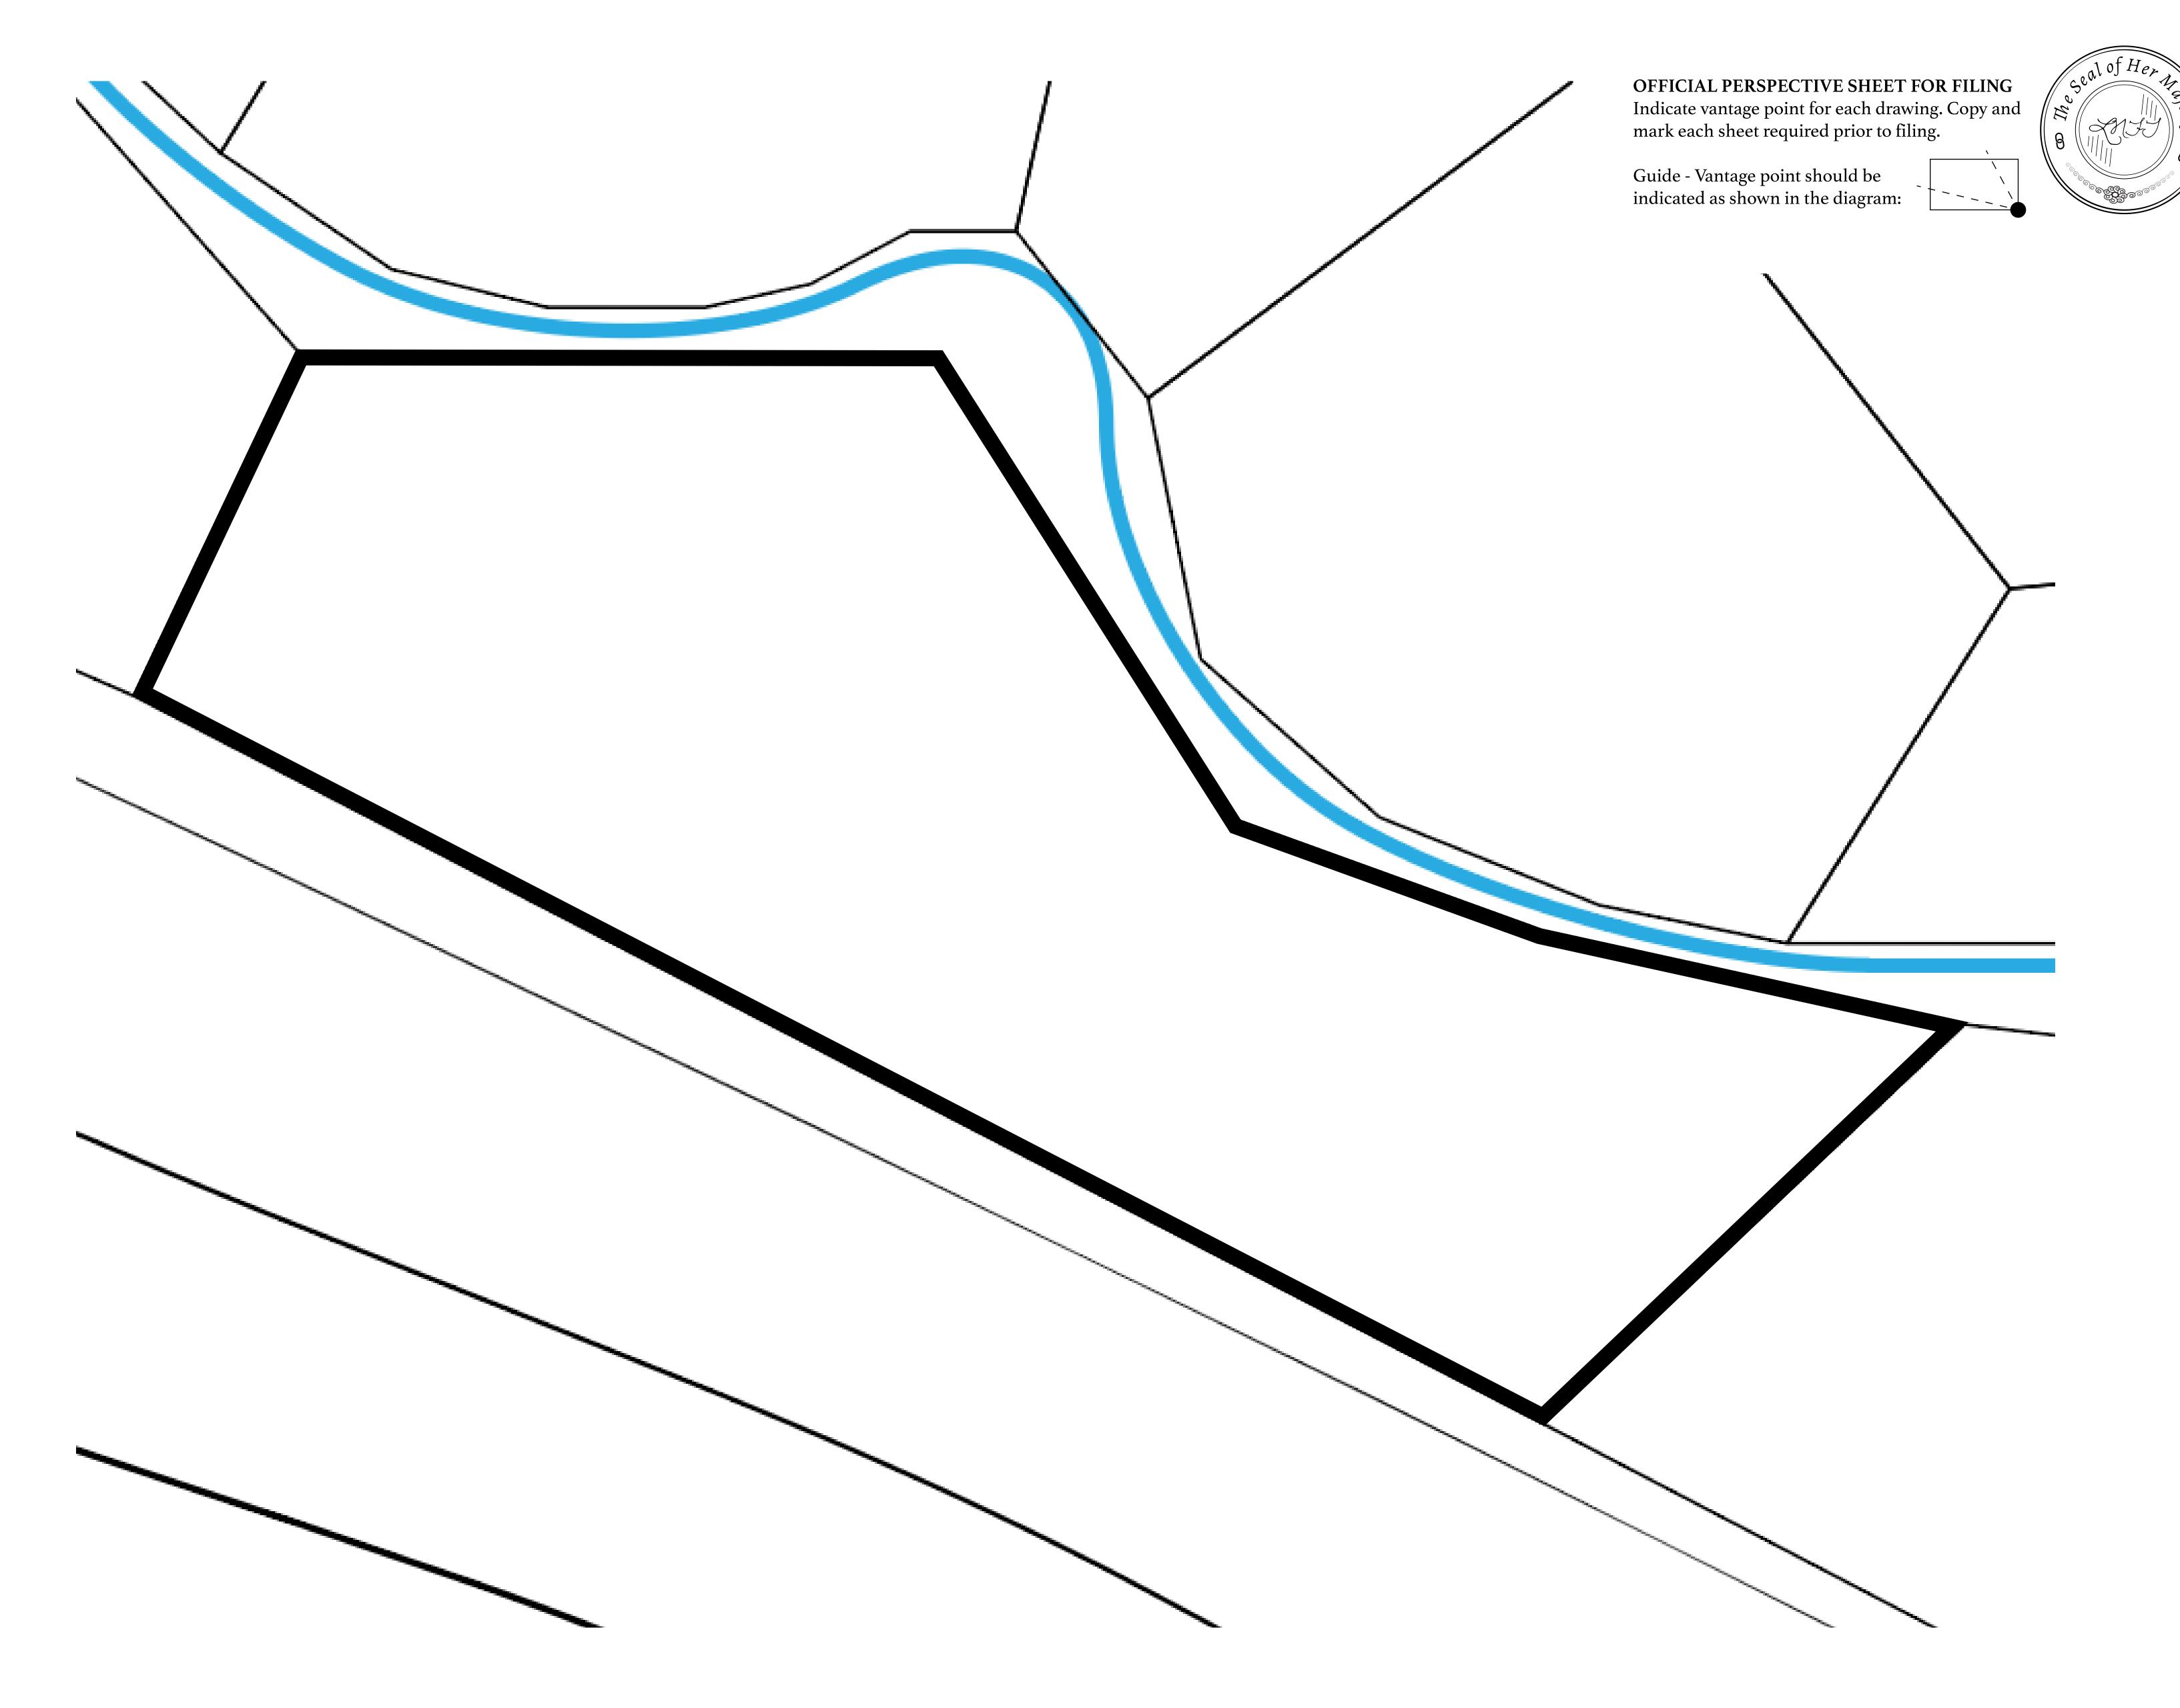

## GEOGRAPHY

COASTLINE 462.64 KM (287.47 MILES)

OCEAN, ROYAUME DE SATOSHI, X BY SL & TERRITORIO LTT ST BORDERS

HIGHEST POINT MOUNT ARES +8120 M

LOWEST POINT NFT PORT 0 M

PLOTS 2284 SCALE 1:50000

## H.M. LNFT Land Registry

L0179-221121

TITLE NUMBER

ADMINISTRATIVE AREA

THE GREAT EMPIRE

ISSUED 22 November 2021 6.

OWNER ENTITLEMENT

Type W-GE: Share of 0.3% of all BUN sales based on number of NFT Stories minted (rewarded in Credits); Mint 4 NFT Stories

SCALE **1/50000** 