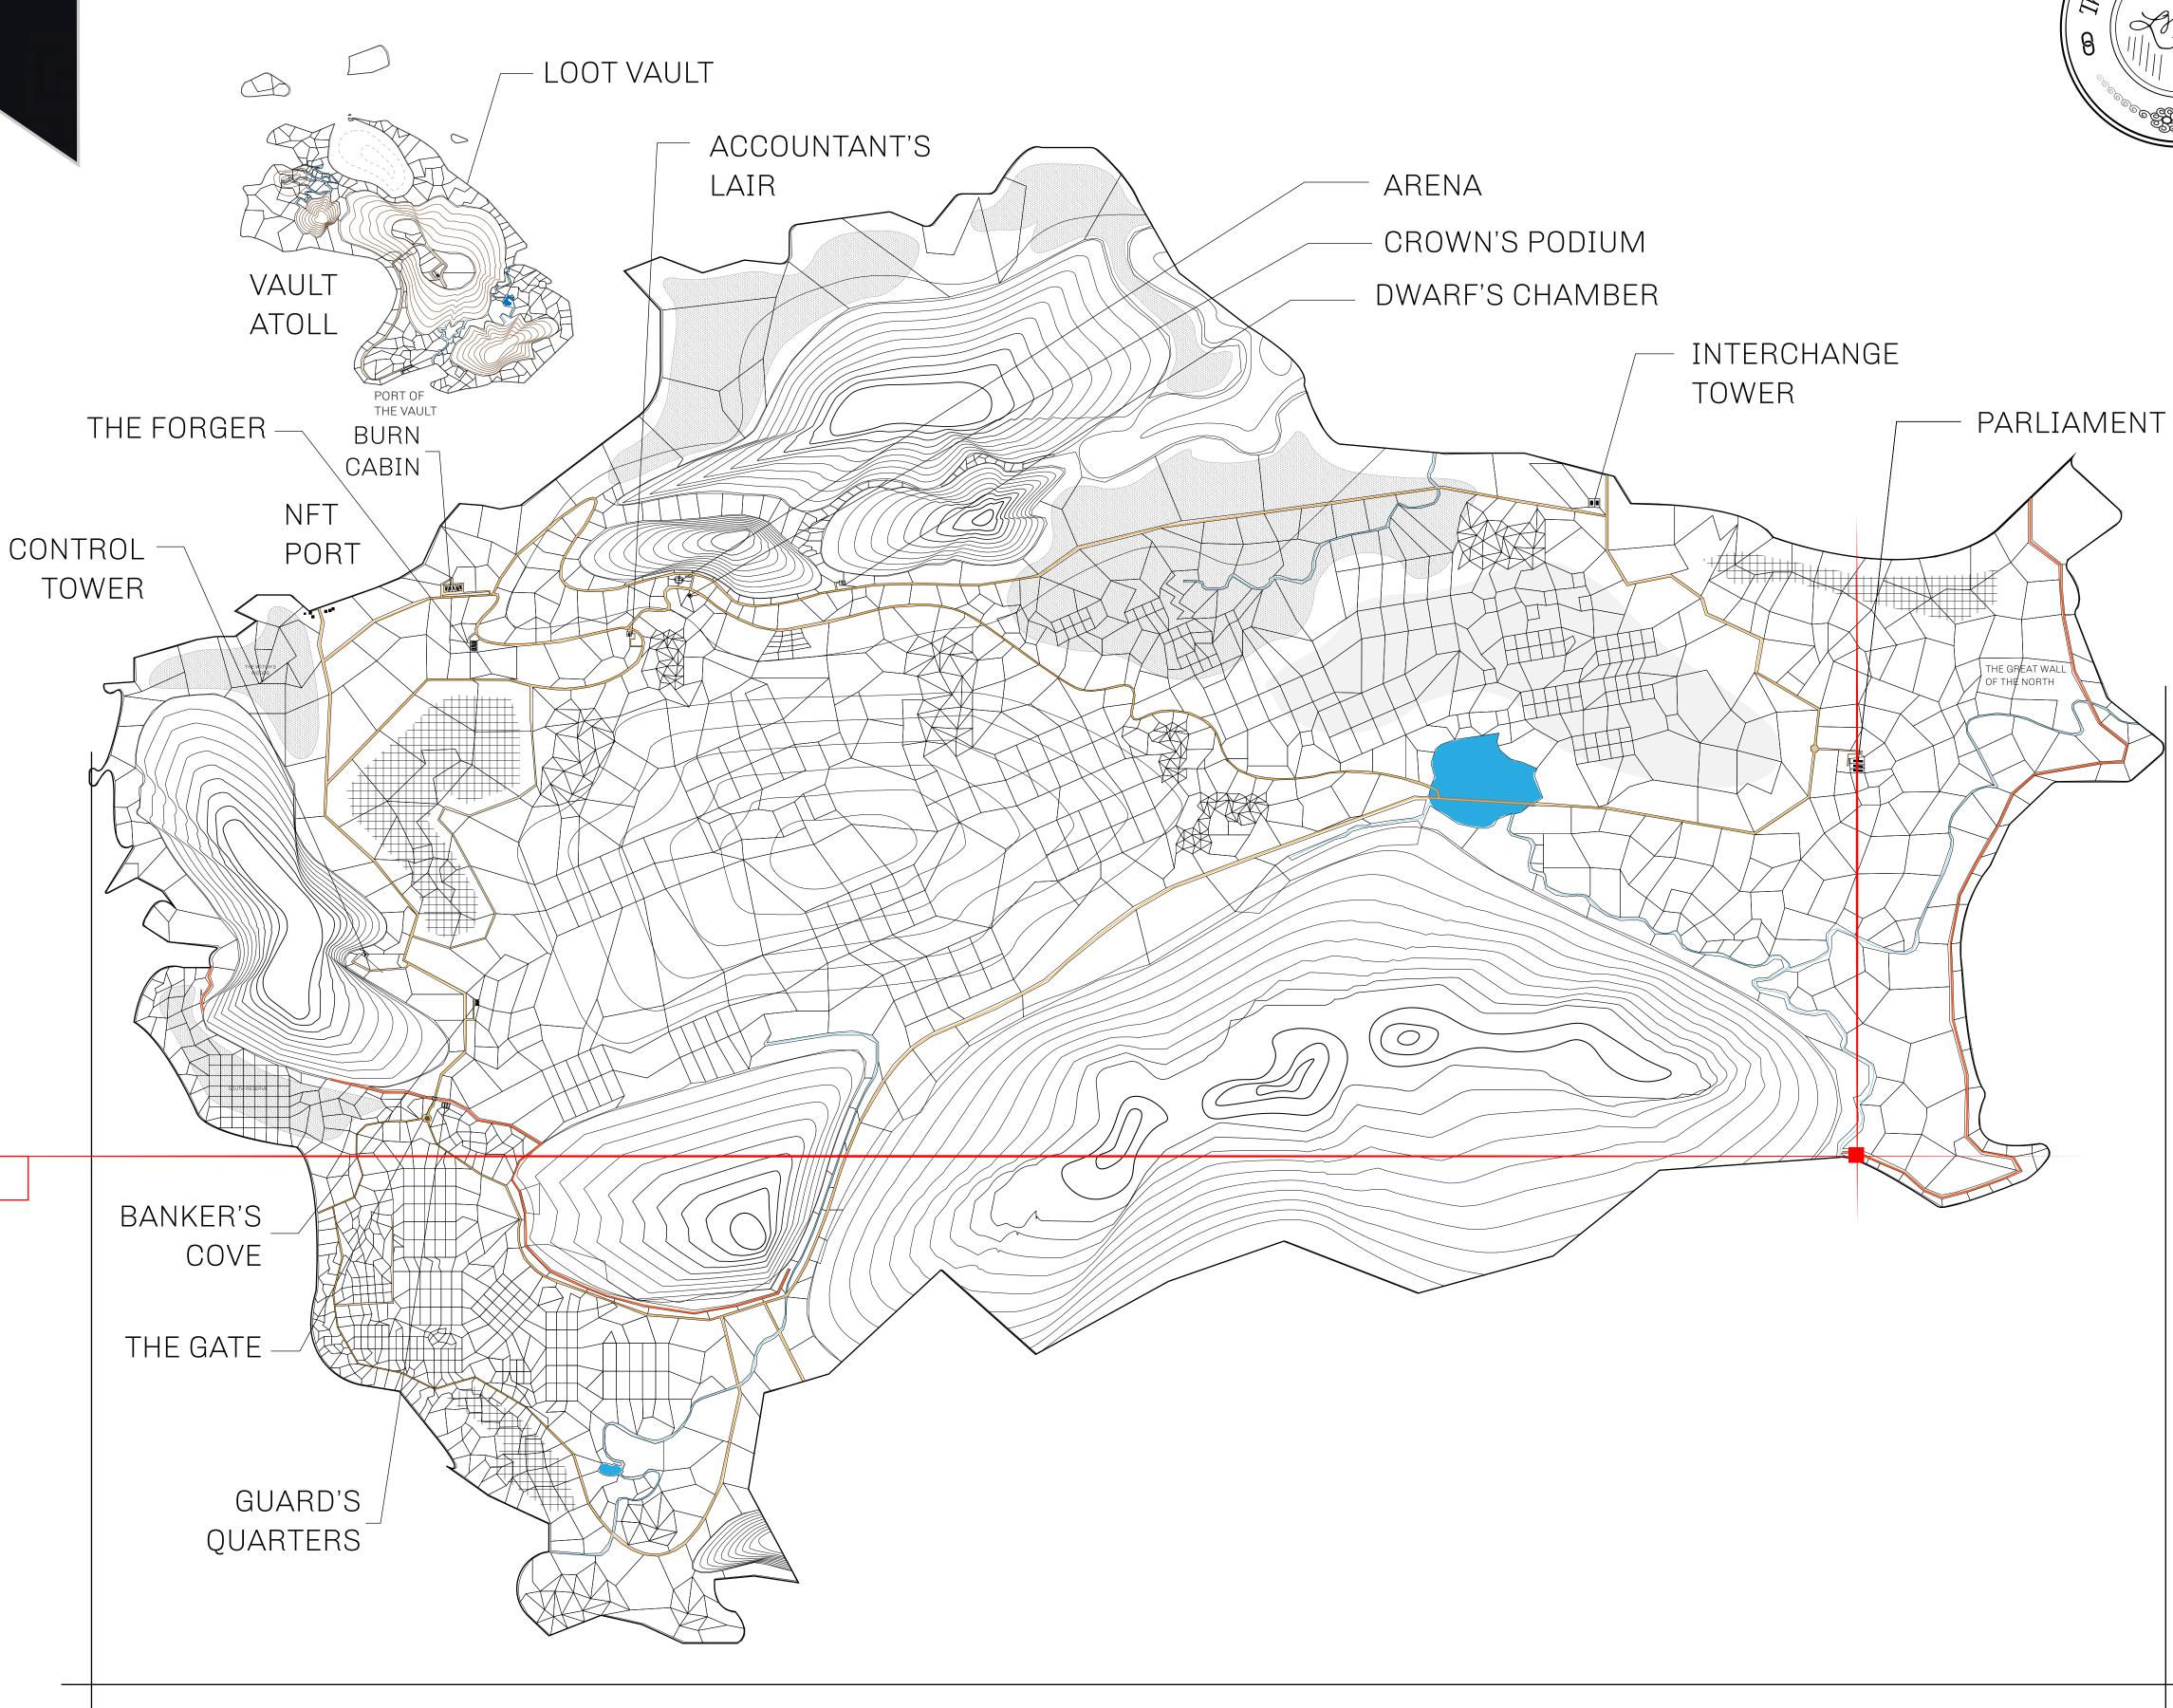

#### **GEOGRAPHY**

COASTLINE 462.64 KM (287.47 MILES)

BORDERS OCEAN, ROYAUME DE SATOSHI, X BY SL & TERRITORIO LTT ST

HIGHEST POINT MOUNT ARES +8120 M

LOWEST POINT NFT PORT 0 M

PLOTS 2284 SCALE 1:50000

PLOT L0174-221121

## H.M. LNFT Land Registry

TITLE NUMBER

### L0174-221121

ADMINISTRATIVE AREA

THE GREAT EMPIRE

ISSUED 22 November 2021

SCALE 1/50000

OWNER ENTITLEMENT

Type W-GE: Share of 0.3% of all BUN sales based on number of NFT Stories minted (rewarded in Credits); Mint 4 NFT Stories