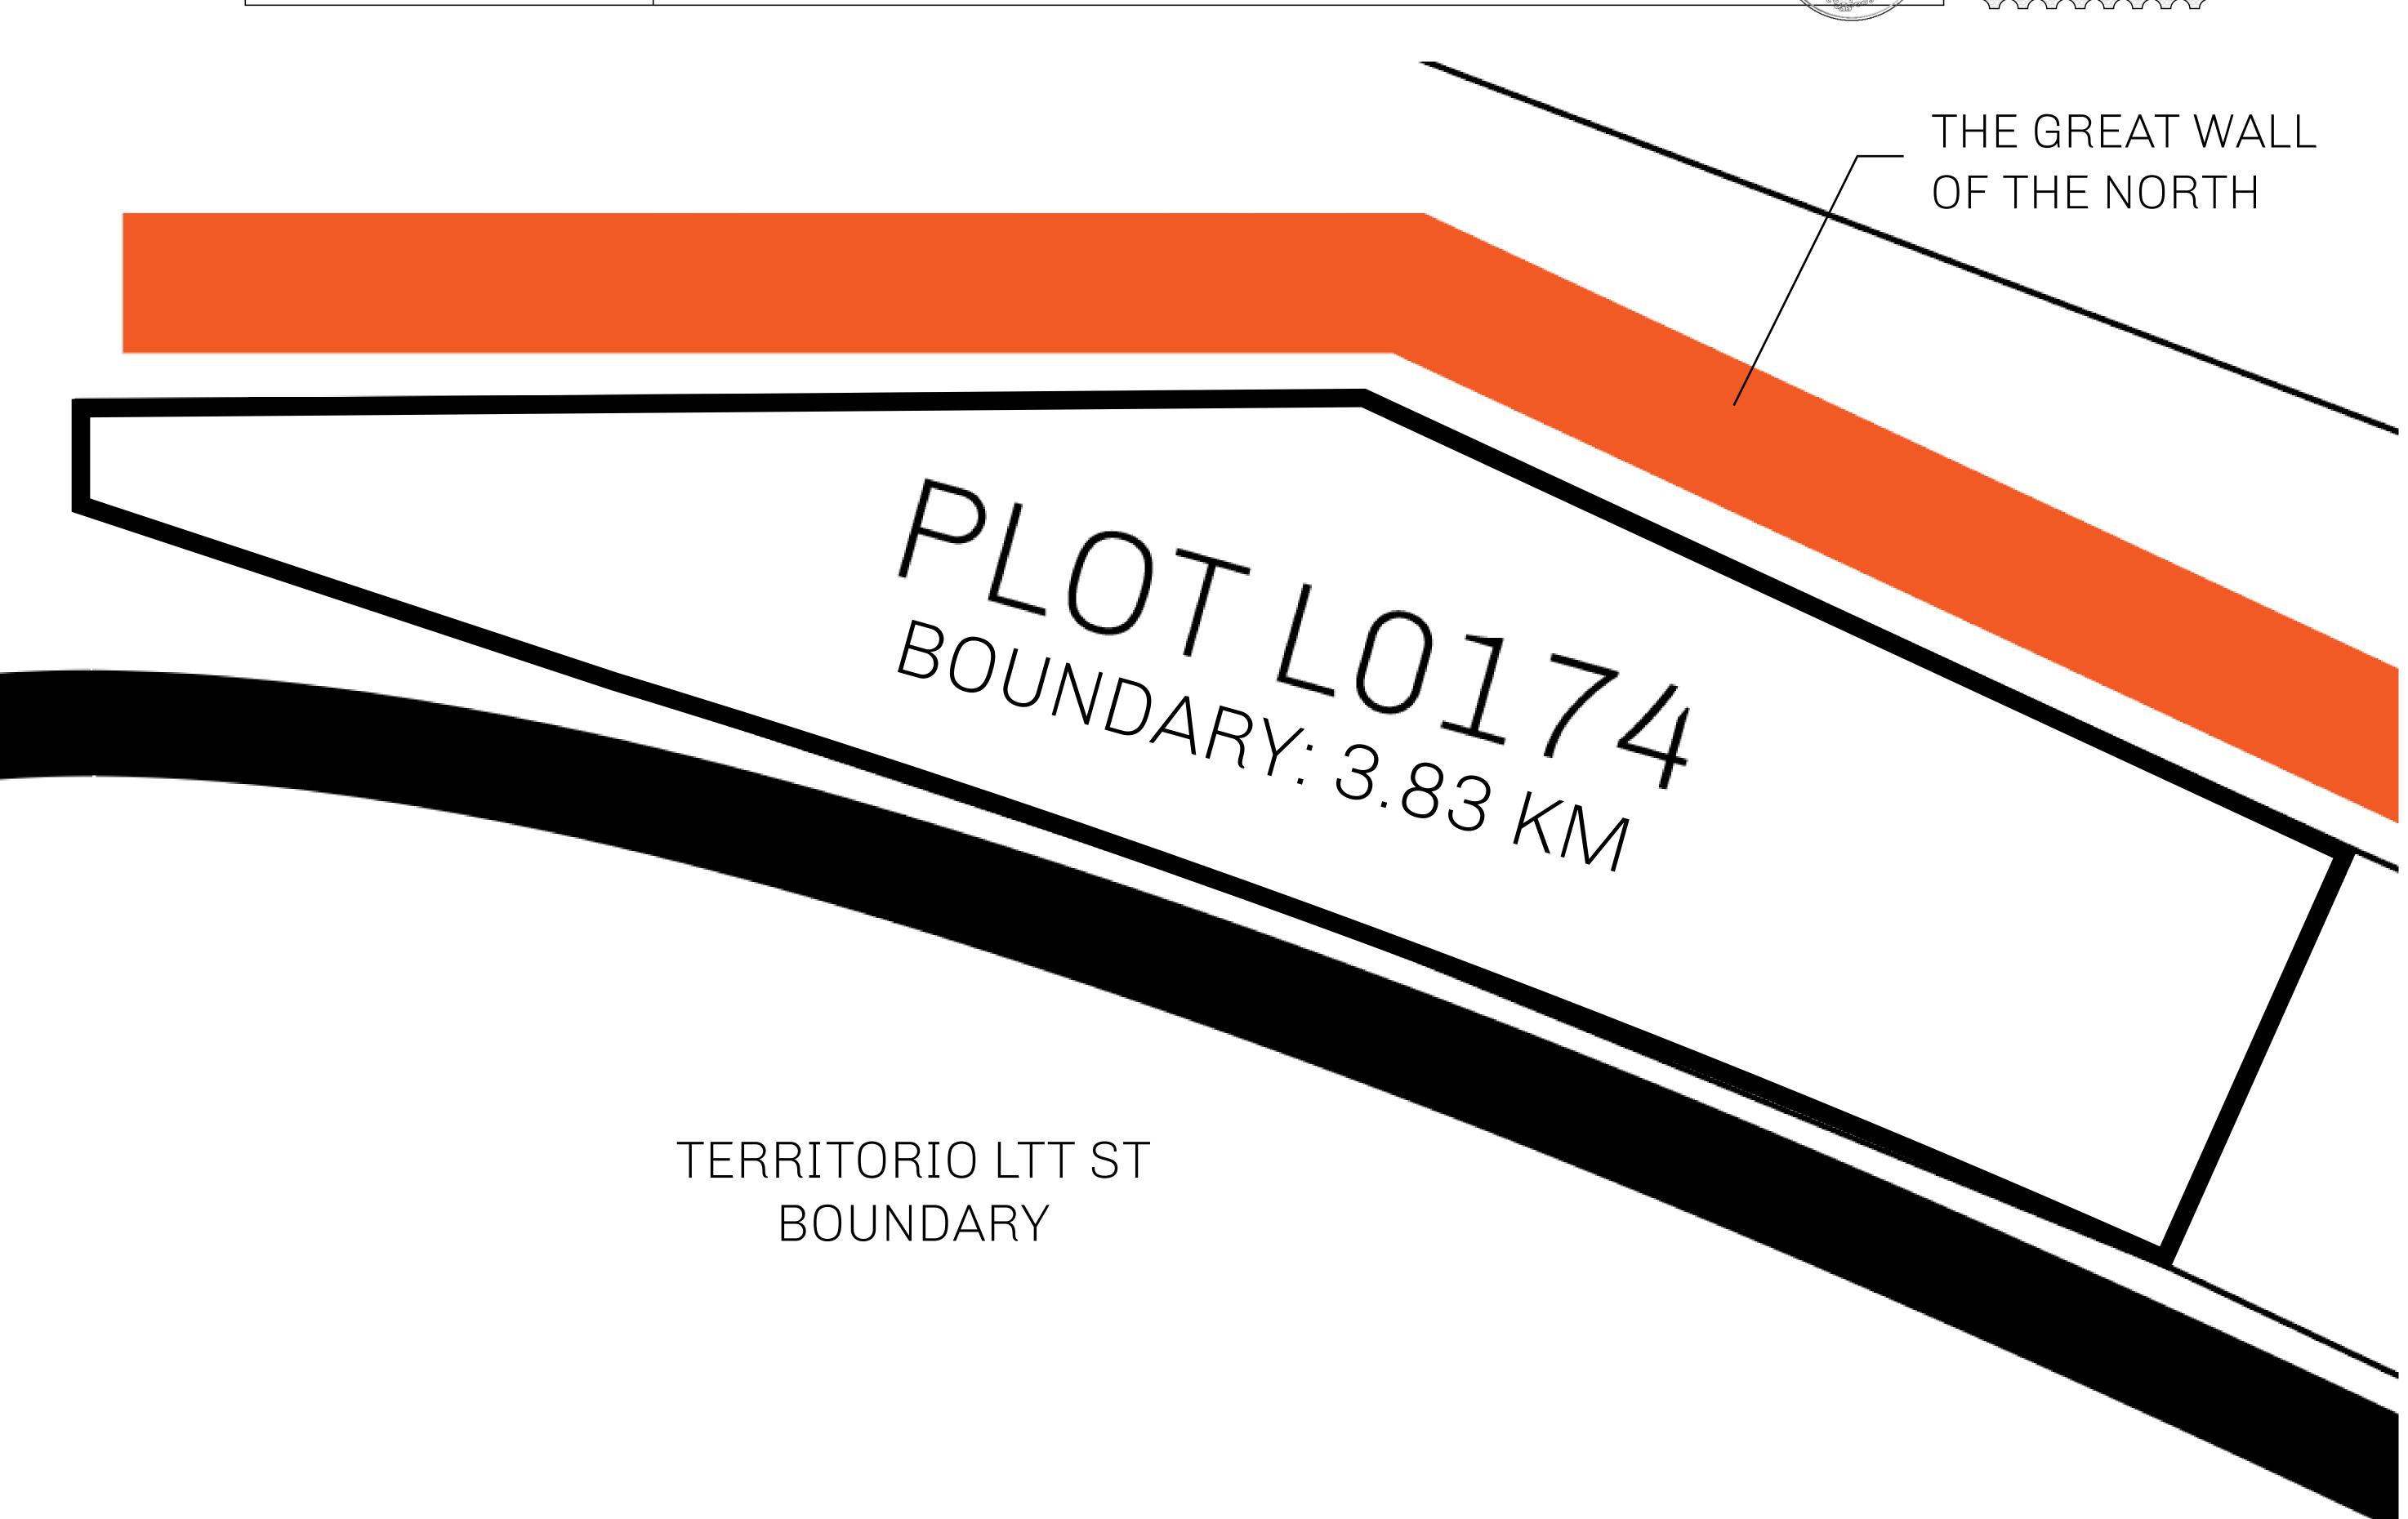

#### **GEOGRAPHY**

COASTLINE 462.64 KM (287.47 MILES)

BORDERS OCEAN, ROYAUME DE SATOSHI, X BY SL & TERRITORIO LTT ST

HIGHEST POINT MOUNT ARES +8120 M

LOWEST POINT NFT PORT 0 M

PLOTS 2284 SCALE 1:50000

PLOT L0174-221121

### L0174-221121

ADMINISTRATIVE AREA

THE GREAT EMPIRE

ISSUED 22 November 2021

SCALE 1/50000

OWNER ENTITLEMENT

Type W-GE: Share of 0.3% of all BUN sales based on number of NFT Stories minted (rewarded in Credits); Mint 4 NFT Stories