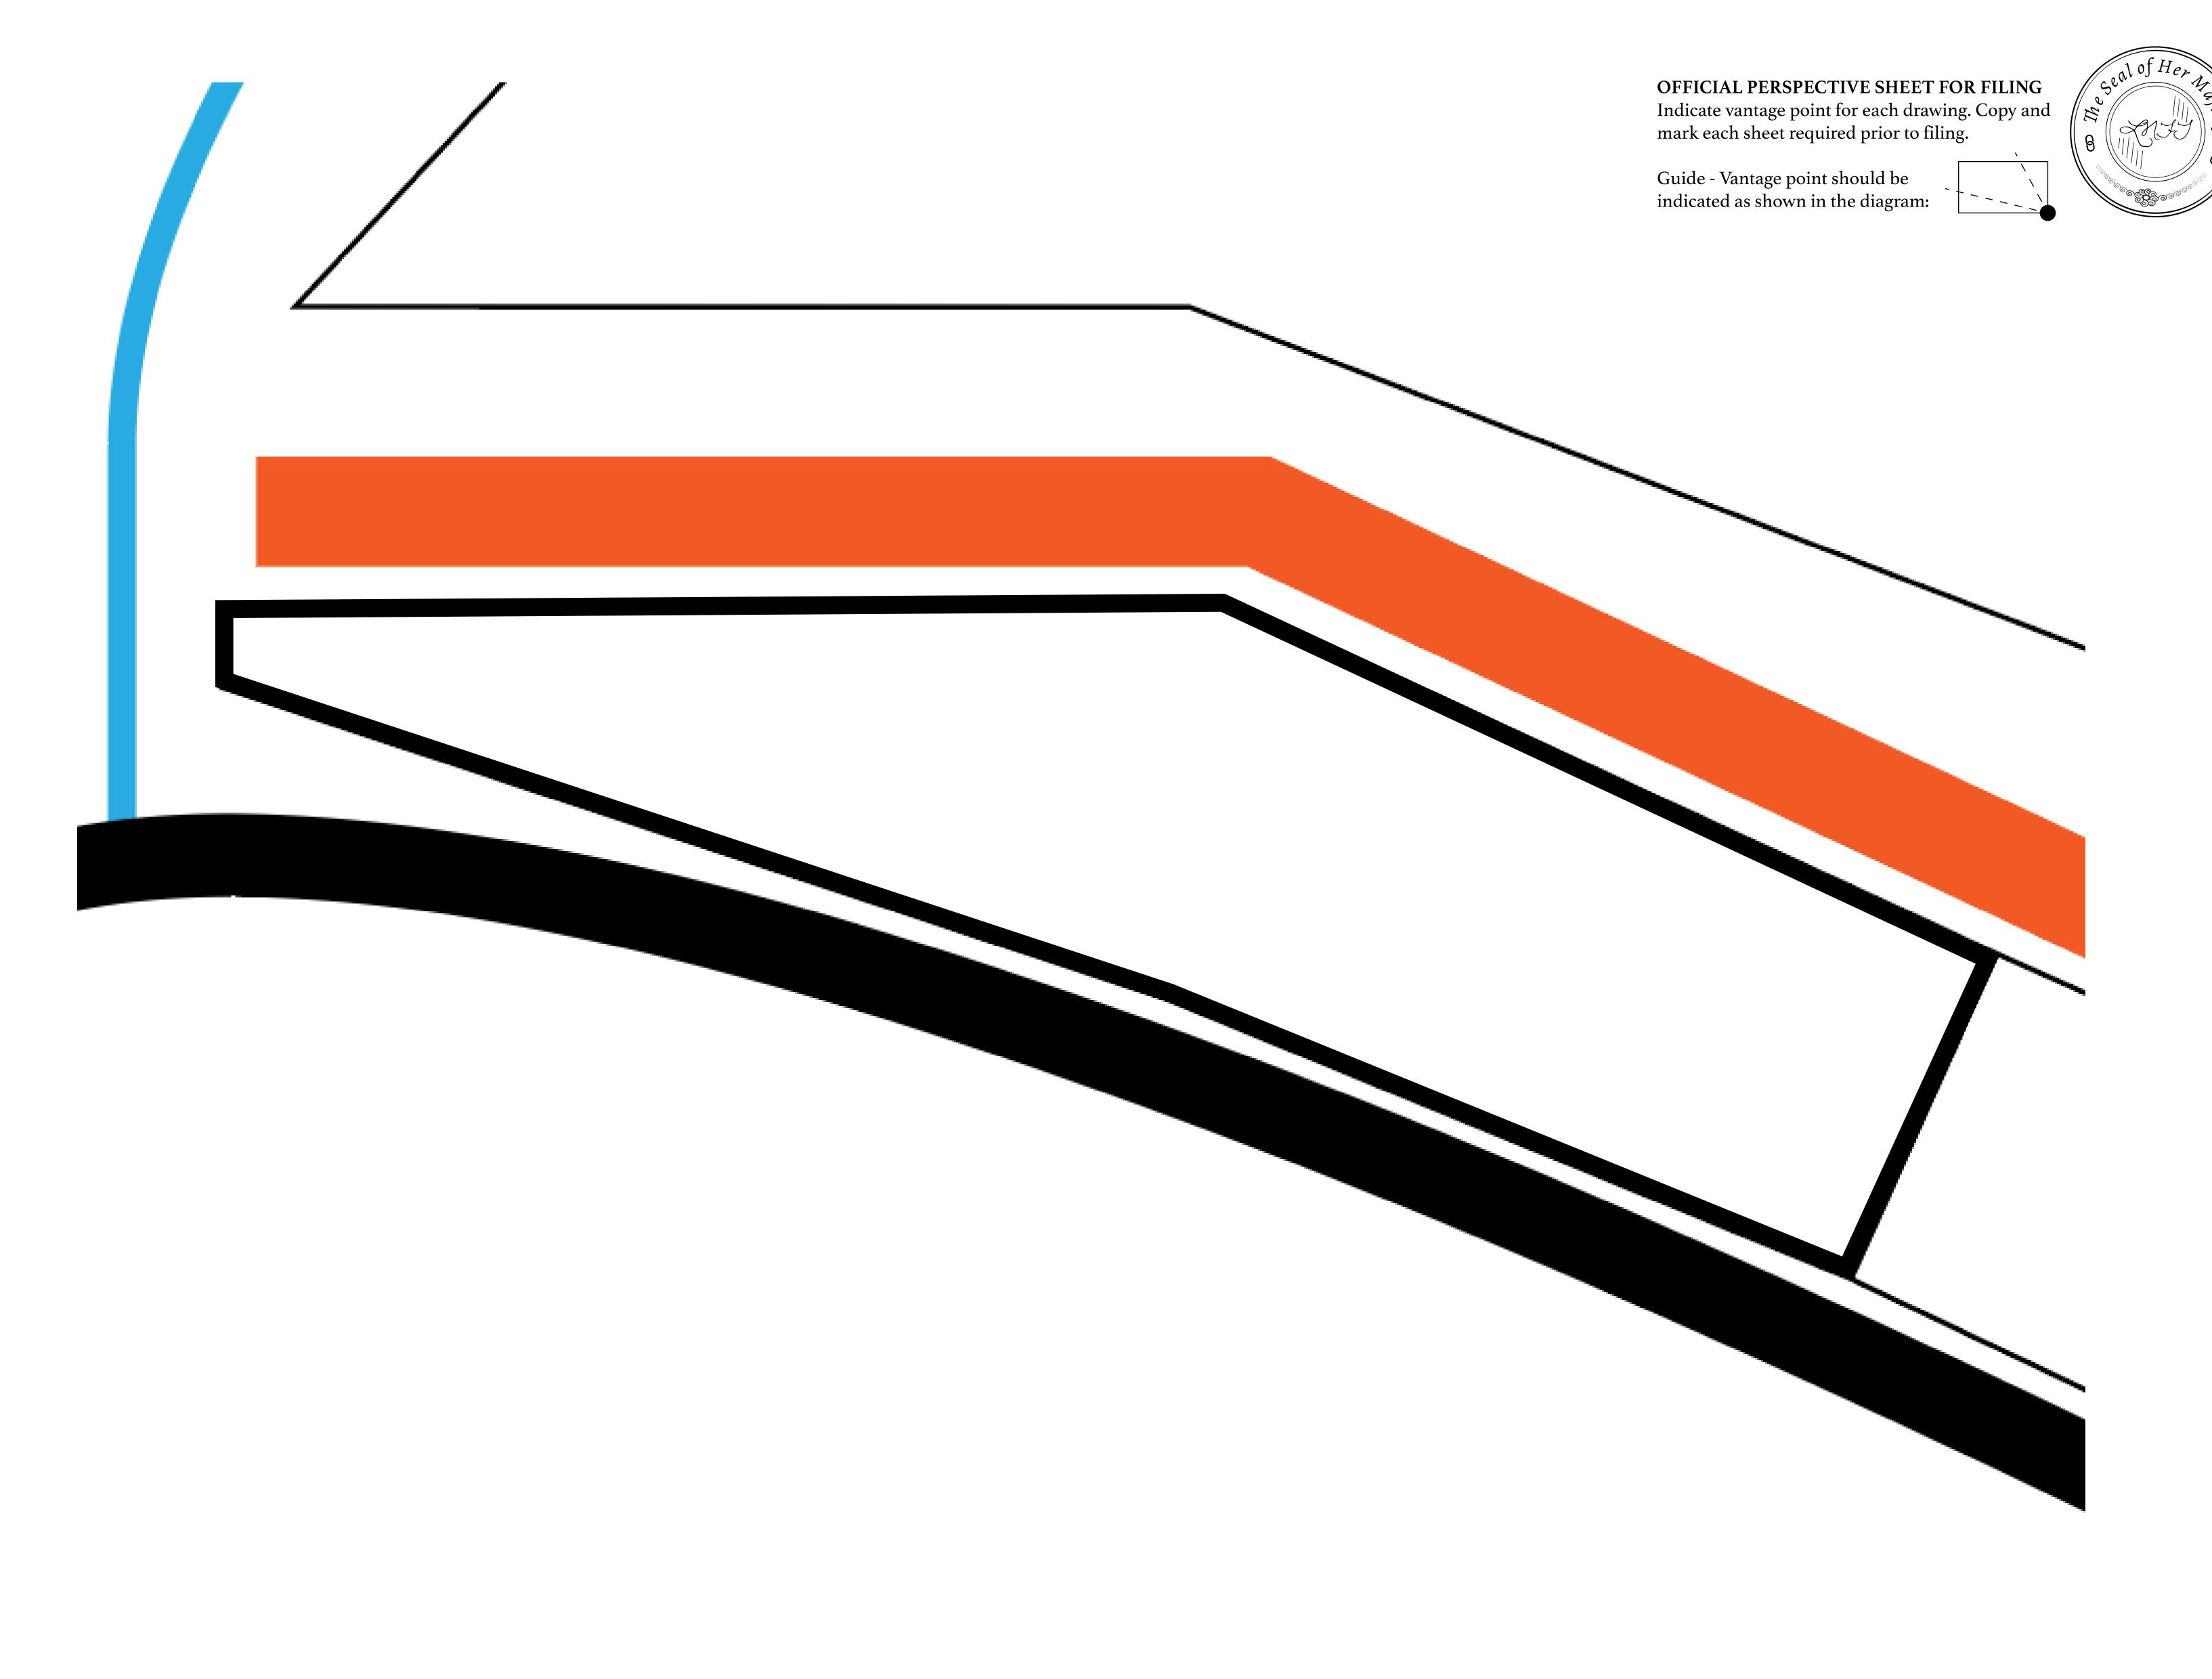

#### **GEOGRAPHY**

COASTLINE 462.64 KM (287.47 MILES)

BORDERS OCEAN, ROYAUME DE SATOSHI, X BY SL & TERRITORIO LTT ST

HIGHEST POINT MOUNT ARES +8120 M

LOWEST POINT NFT PORT 0 M

PLOTS 2284 SCALE 1:50000

PLOT L0174-221121

### L0174-221121

ADMINISTRATIVE AREA

THE GREAT EMPIRE

ISSUED 22 November 2021

SCALE 1/50000

OWNER ENTITLEMENT

Type W-GE: Share of 0.3% of all BUN sales based on number of NFT Stories minted (rewarded in Credits); Mint 4 NFT Stories