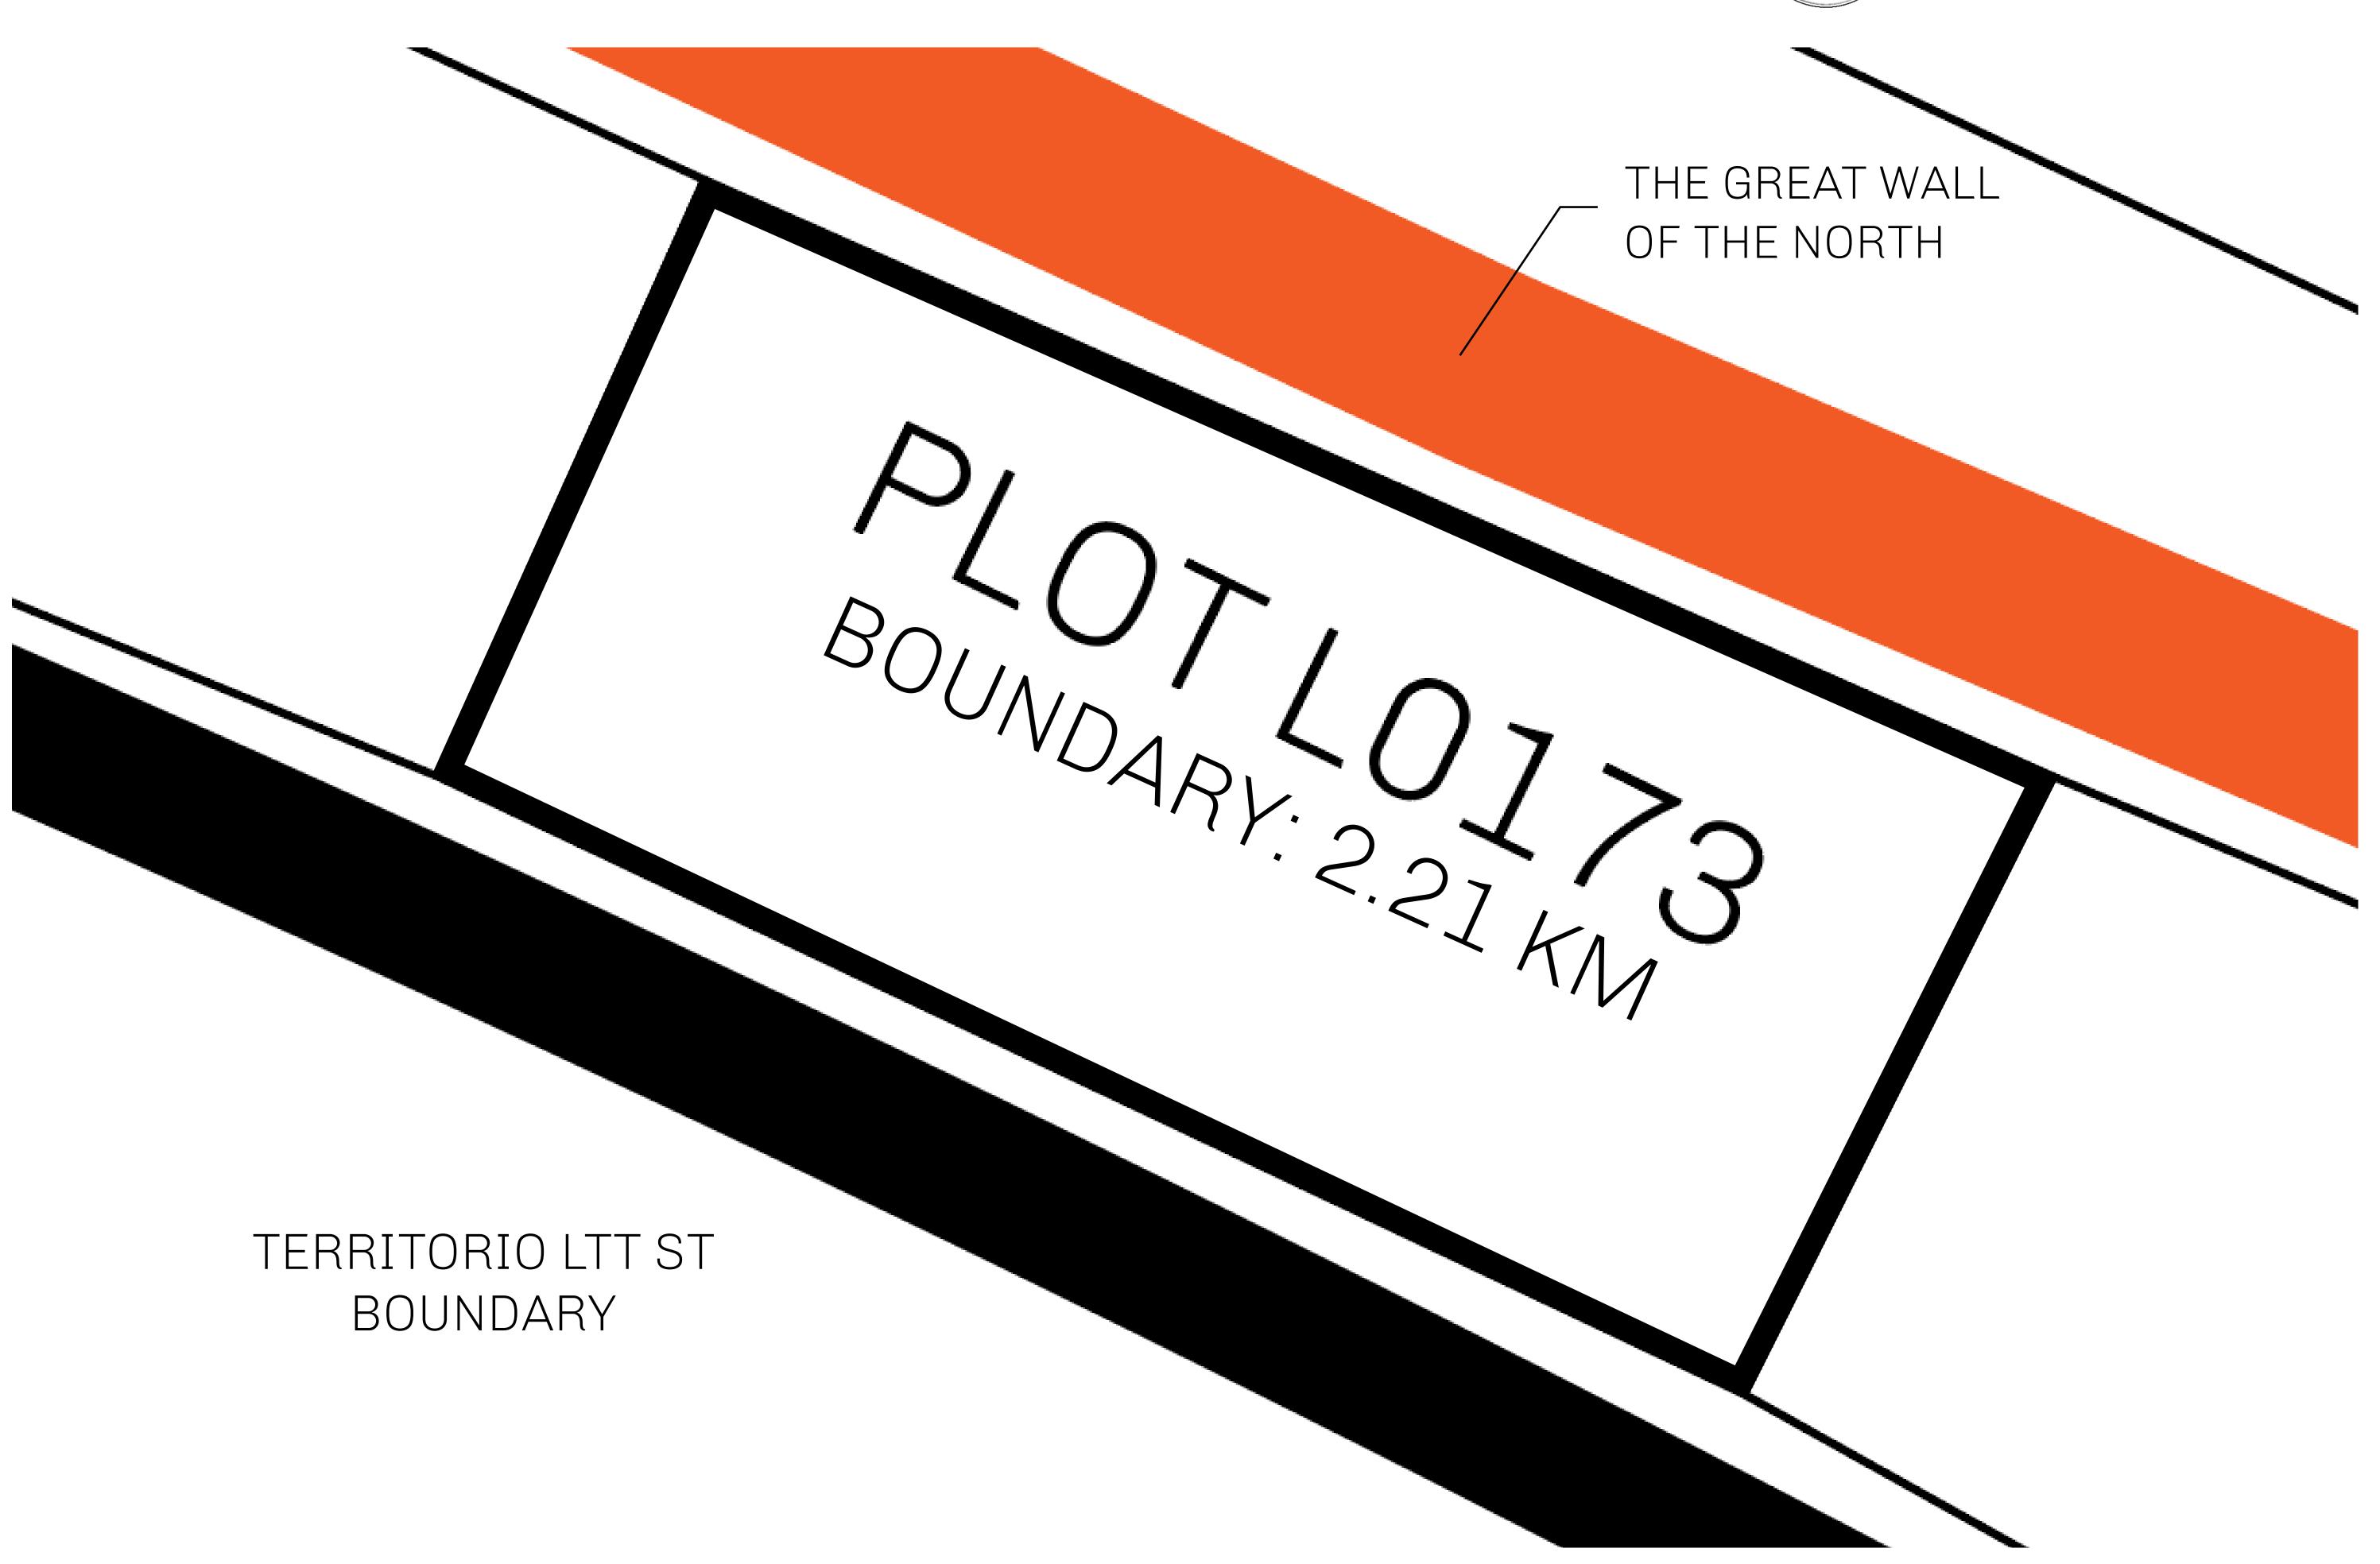

## GEOGRAPHY

COASTLINE 462.64 KM (287.47 MILES)

BORDERS OCEAN, ROYAUME DE SATOSHI, X BY SL & TERRITORIO LTT ST

HIGHEST POINT MOUNT ARES +8120 M

LOWEST POINT NFT PORT 0 M

PLOTS 2284 SCALE 1:50000

## H.M. LNFT Land Registry

TITLE NUMBER

L0173-221121

ADMINISTRATIVE AREA

THE GREAT EMPIRE

ISSUED 22 November 2021

SCALE 1/50000

OWNER ENTITLEMENT