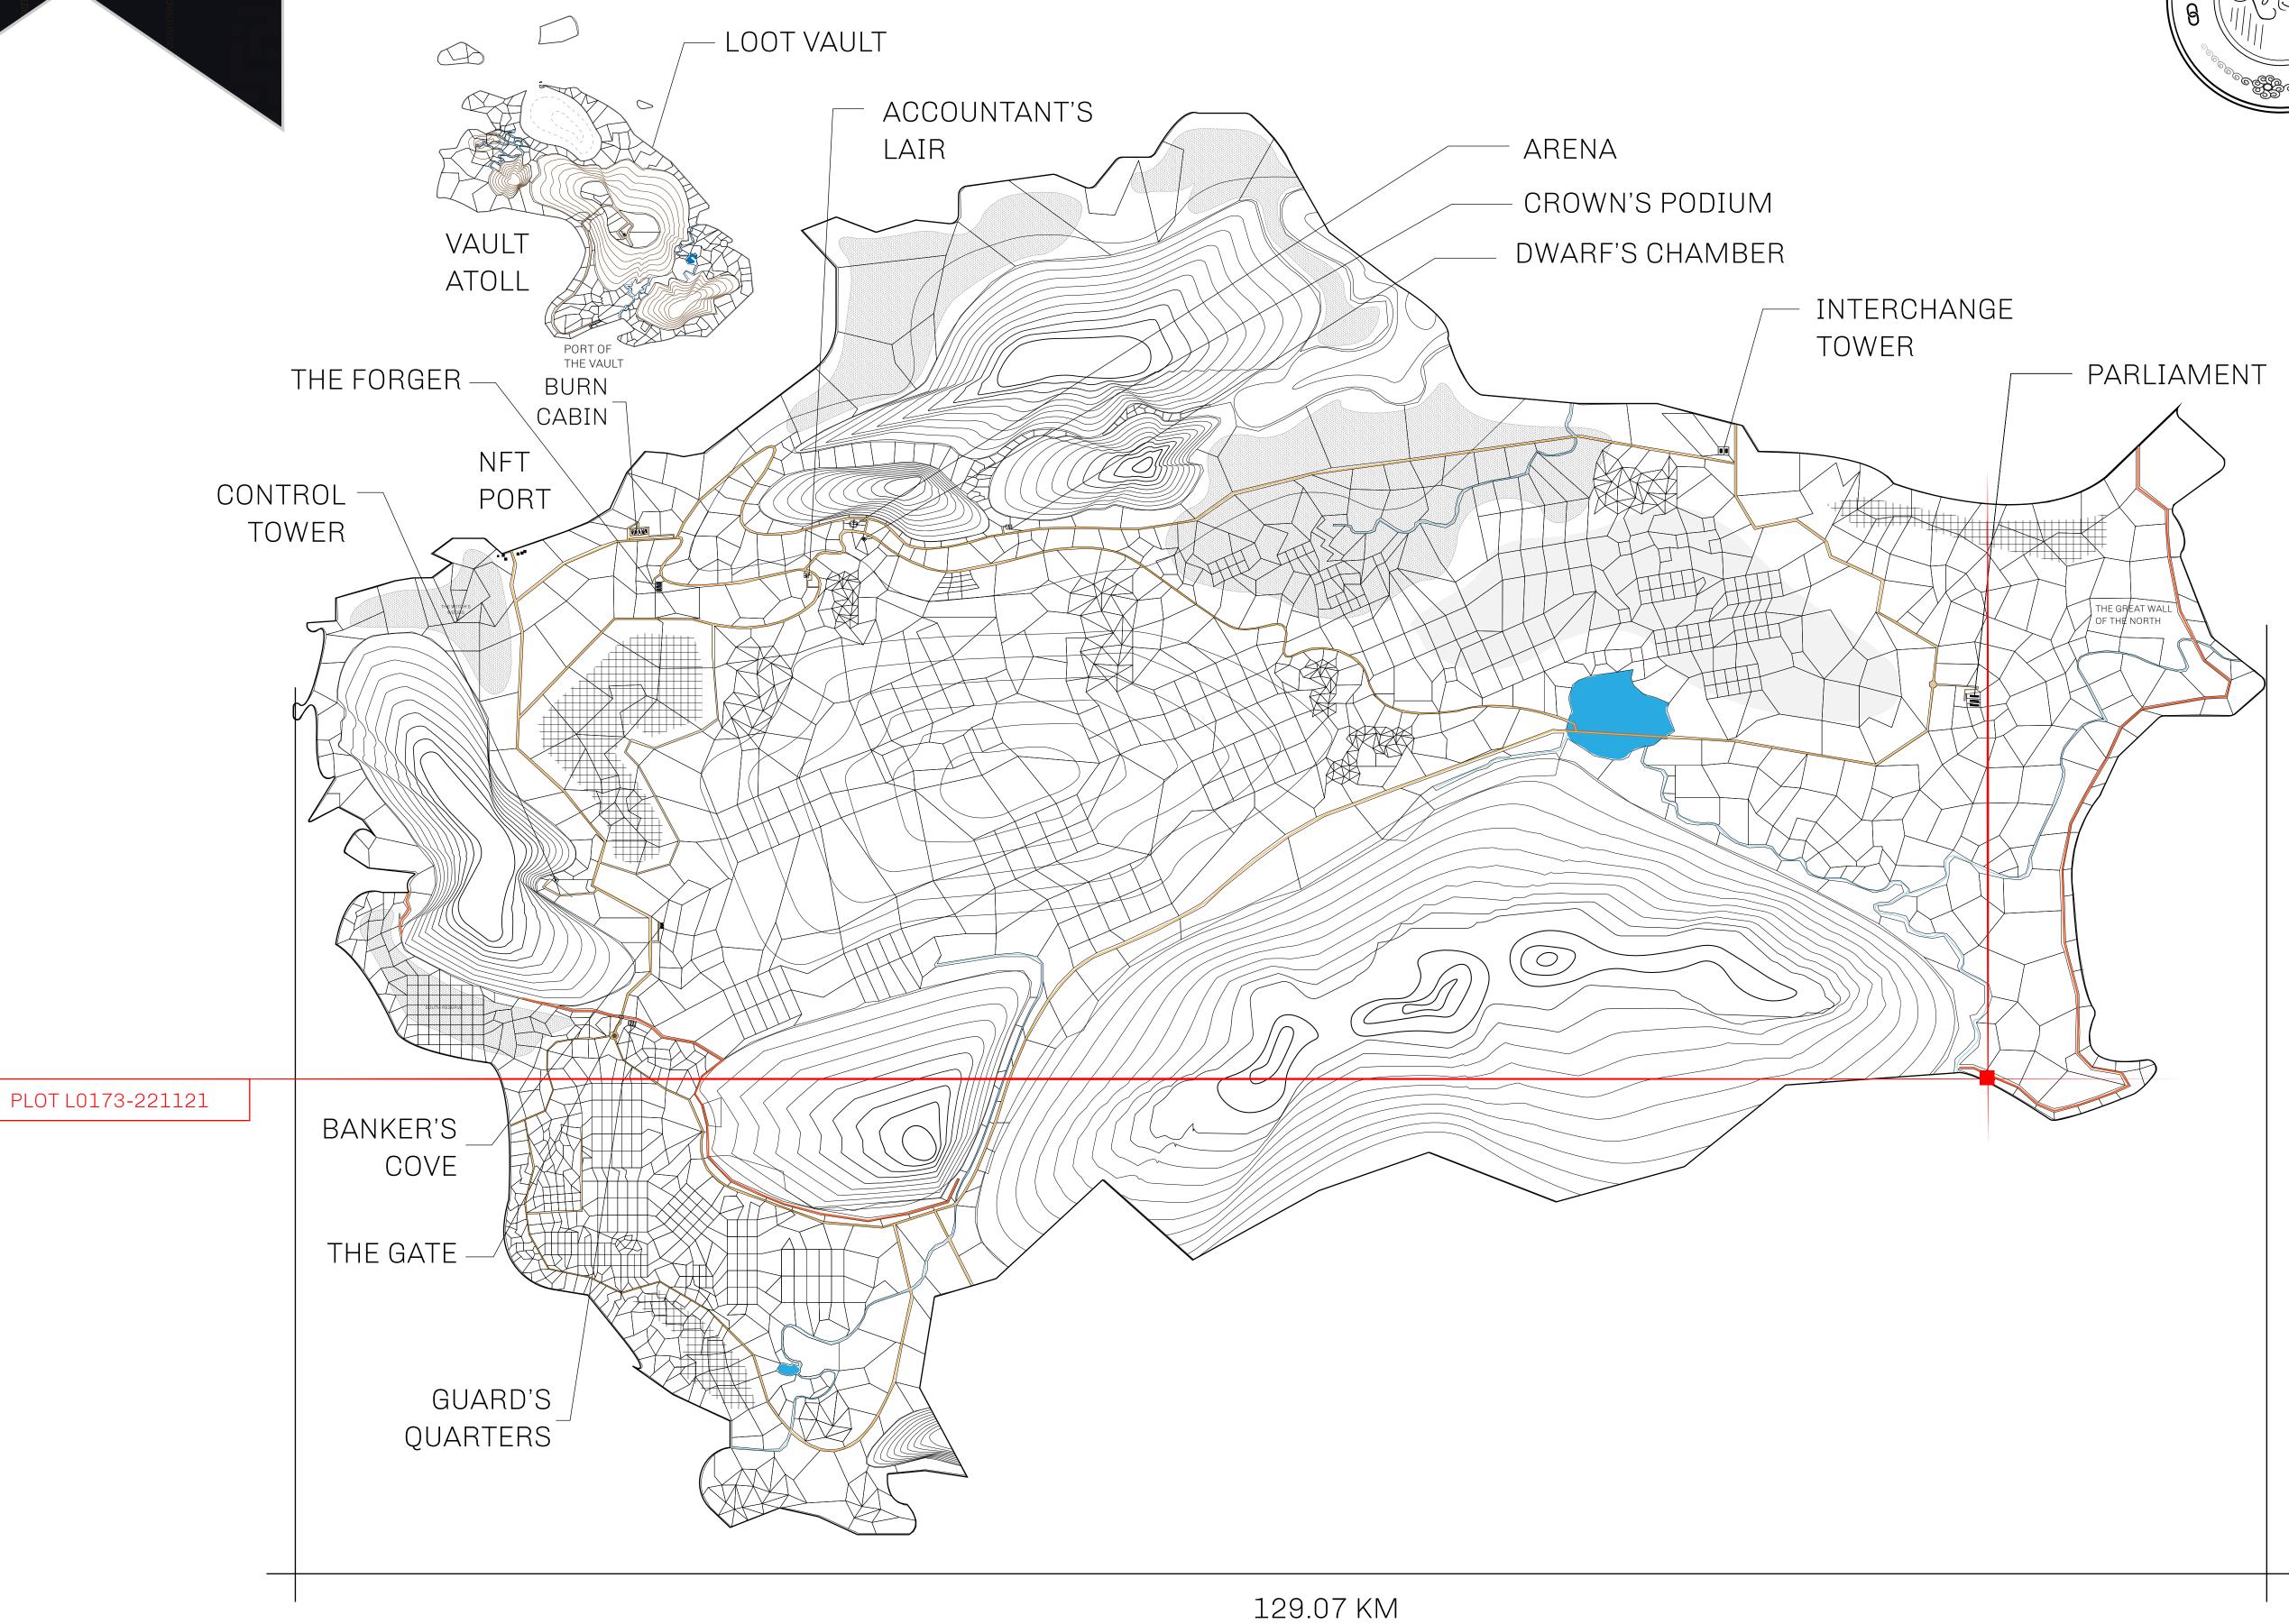

## HER MAJESTY'S GATED WORLD

As an economic and ruling powerhouse, the Great Empire controls the issuance and trade of BUN, LTT, and USDC reward credits. Decisions by its sitting parliamentarians affect Loot NFT World. Following the last war, border controls are tight and only invitees can enter. Each Sunday, all eyes focus on the Arena and the Crown's Podium, where battle-bidding auctions rage. The battle pit is not for the fainthearted and strategy plays a crucial role in winning.

## GEOGRAPHY

COASTLINE 462.64 KM (287.47 MILES)

BORDERS OCEAN, ROYAUME DE SATOSHI, X BY SL & TERRITORIO LTT ST

HIGHEST POINT MOUNT ARES +8120 M

LOWEST POINT NFT PORT 0 M

PLOTS 2284 SCALE 1:50000

## H.M. LNFT Land Registry

TITLE NUMBER

L0173-221121

ADMINISTRATIVE AREA

THE GREAT EMPIRE

ISSUED 22 November 2021

SCALE 1/50000

OWNER ENTITLEMENT