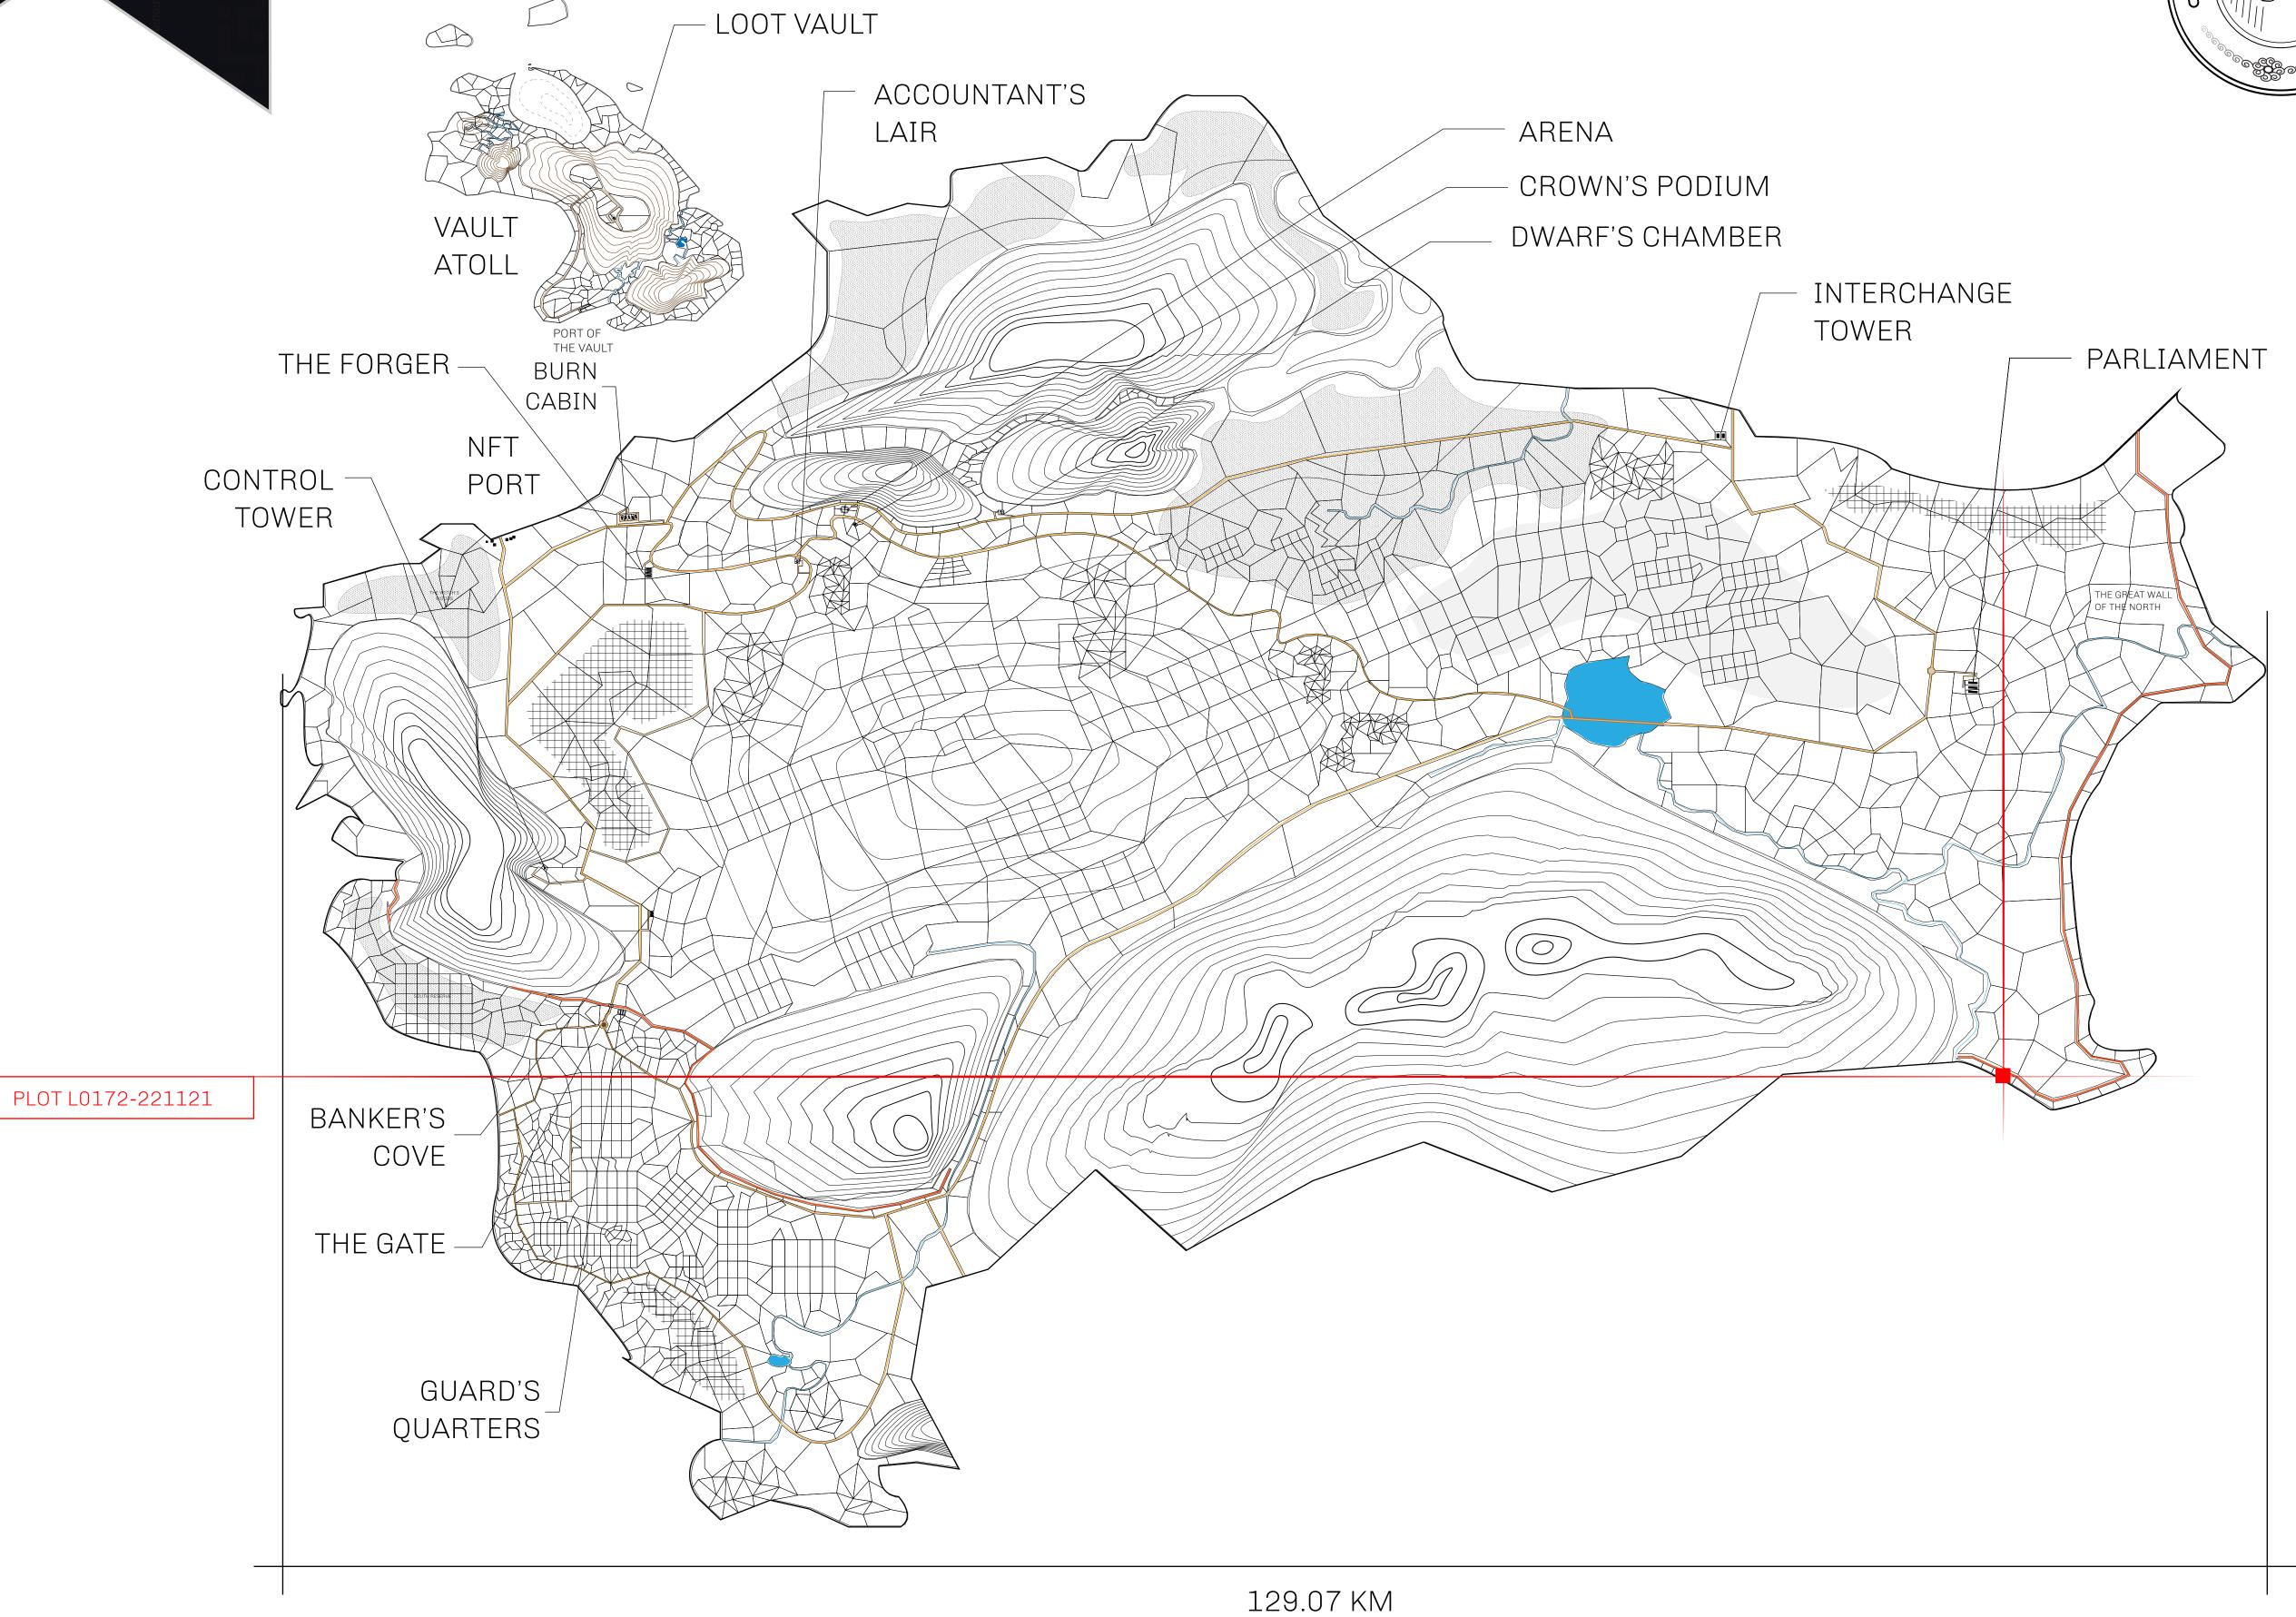

## GEOGRAPHY

COASTLINE 462.64 KM (287.47 MILES)

BORDERS OCEAN, ROYAUME DE SATOSHI, X BY SL & TERRITORIO LTT ST

HIGHEST POINT MOUNT ARES +8120 M

LOWEST POINT NFT PORT 0 M

PLOTS 2284 SCALE 1:50000

## H.M. LNFT Land Registry

TITLE NUMBER

L0172-221121

ADMINISTRATIVE AREA

THE GREAT EMPIRE

ISSUED 22 November 2021

SCALE 1/50000

OWNER ENTITLEMENT