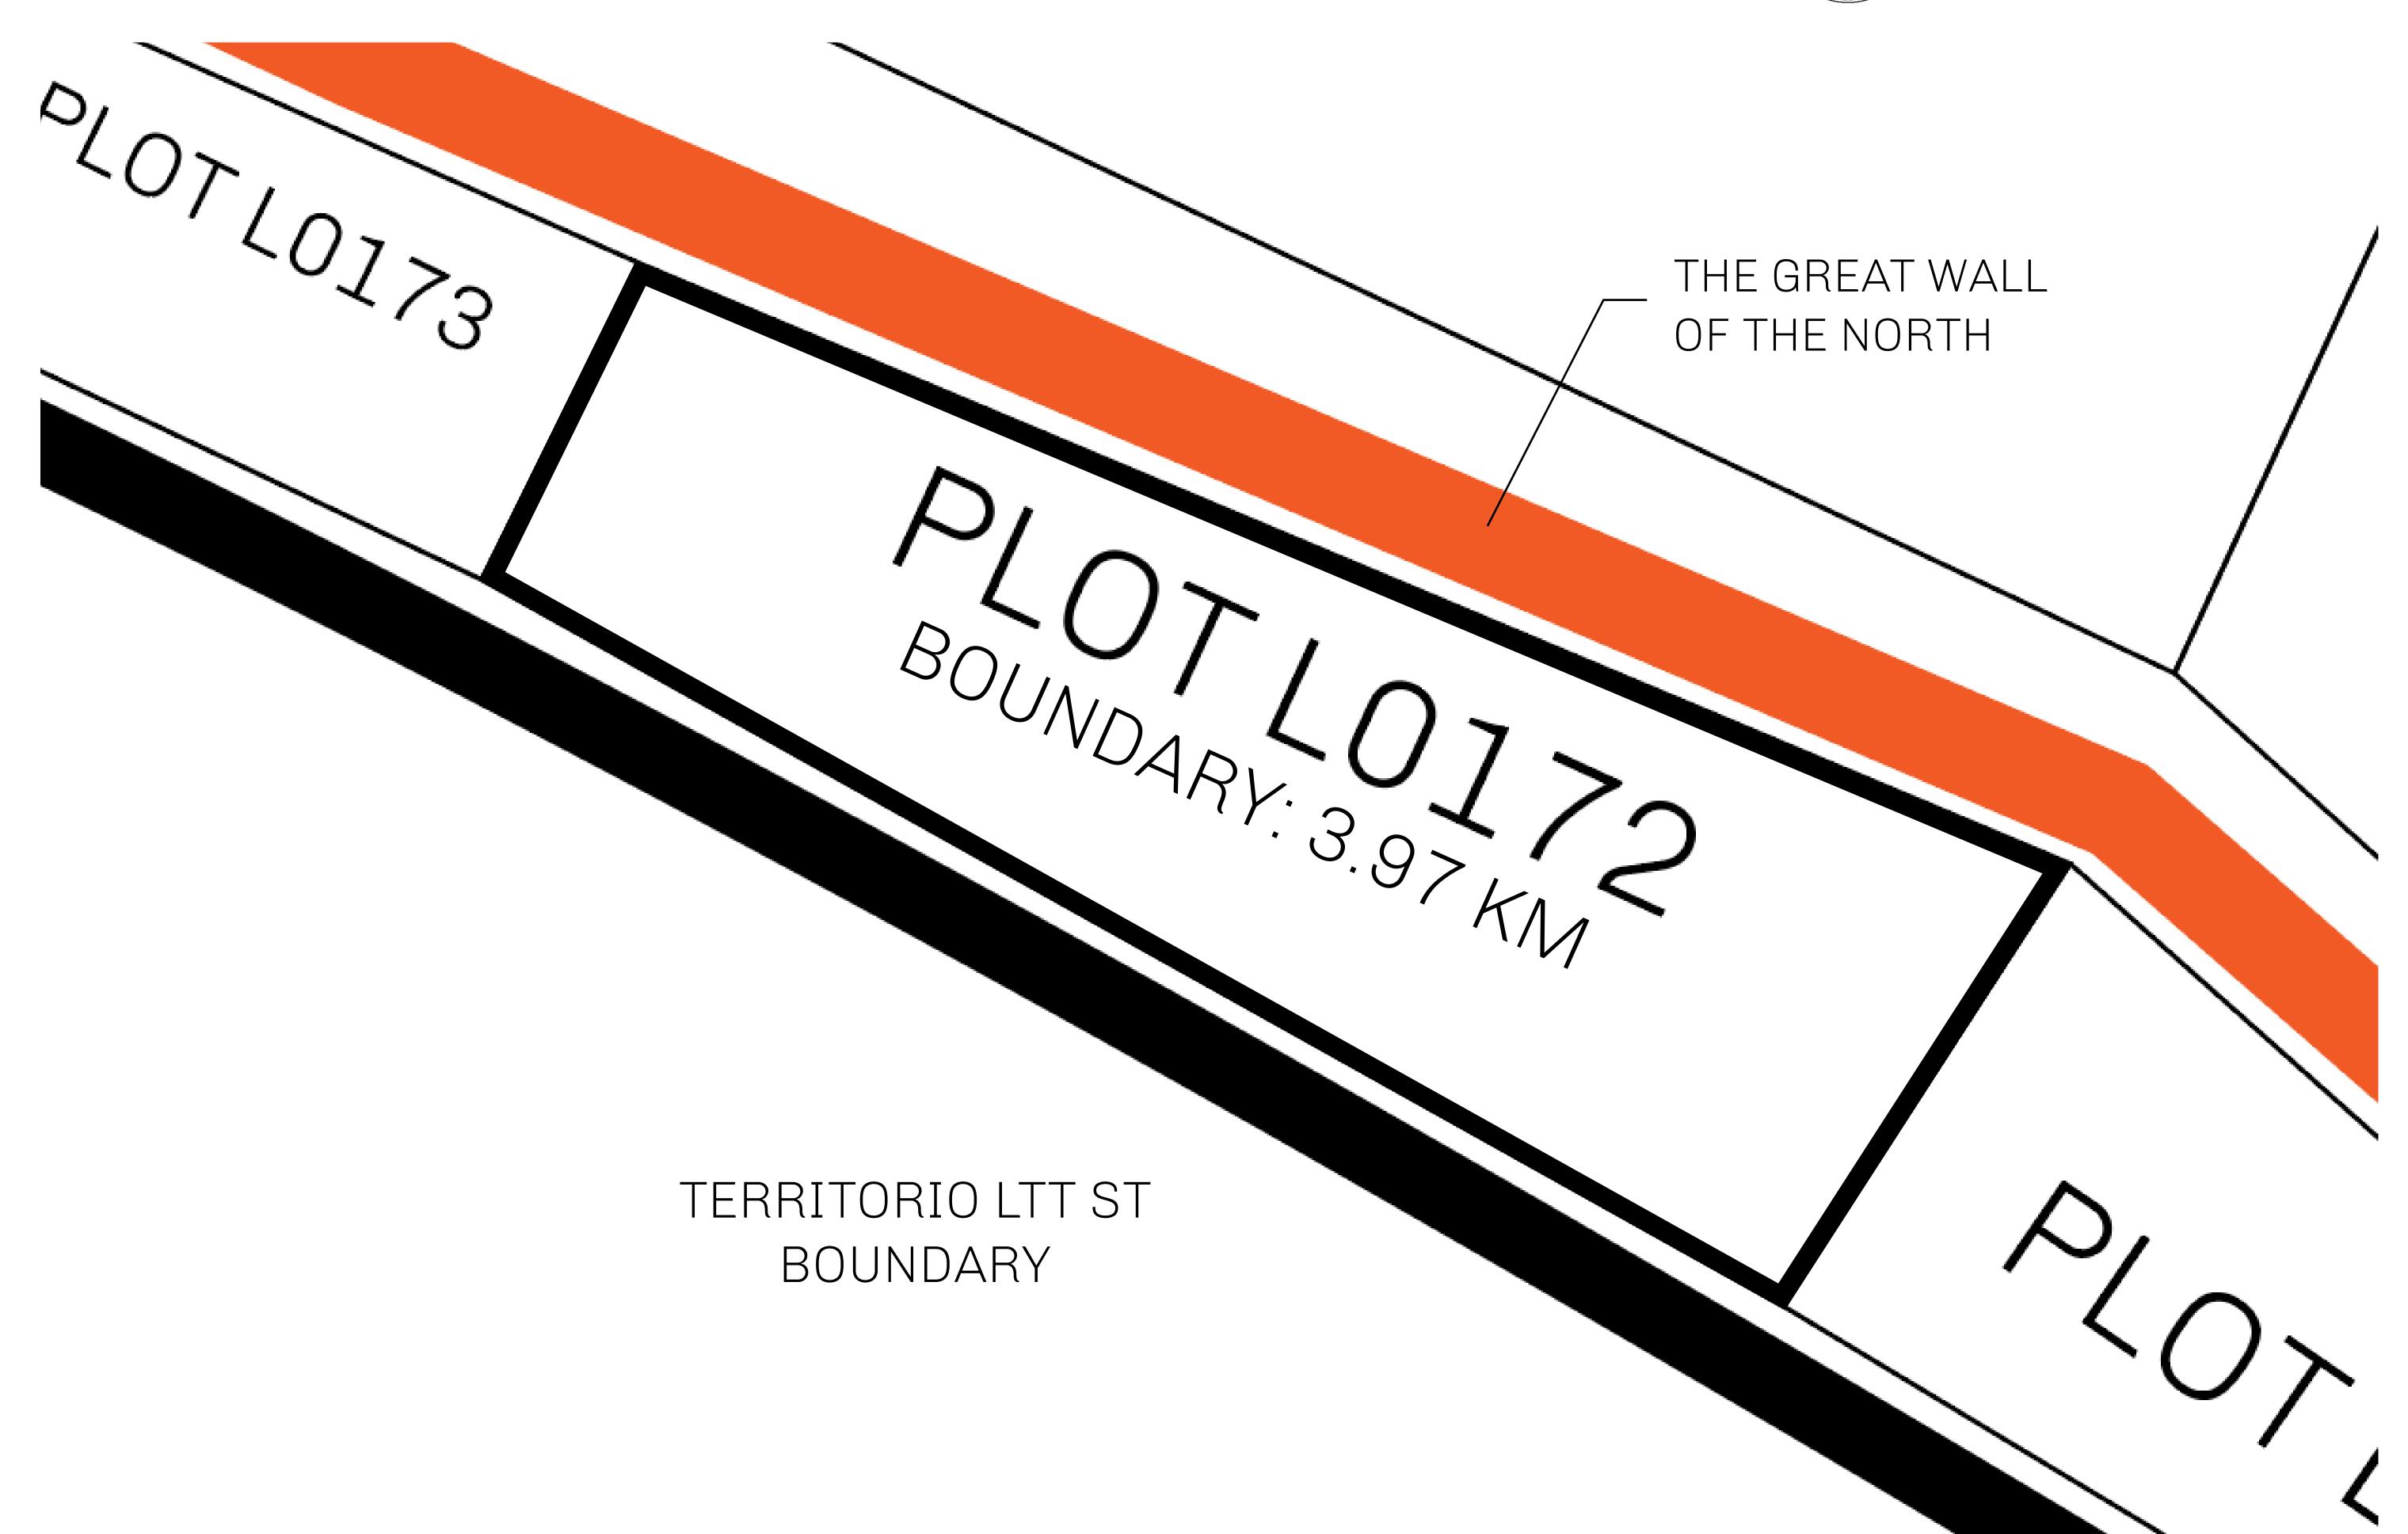

## GEOGRAPHY

COASTLINE 462.64 KM (287.47 MILES)

BORDERS OCEAN, ROYAUME DE SATOSHI, X BY SL & TERRITORIO LTT ST

HIGHEST POINT MOUNT ARES +8120 M

LOWEST POINT NFT PORT 0 M

PLOTS 2284 SCALE 1:50000

## H.M. LNFT Land Registry

TITLE NUMBER

L0172-221121

ADMINISTRATIVE AREA

THE GREAT EMPIRE

ISSUED 22 November 2021

SCALE 1/50000

OWNER ENTITLEMENT