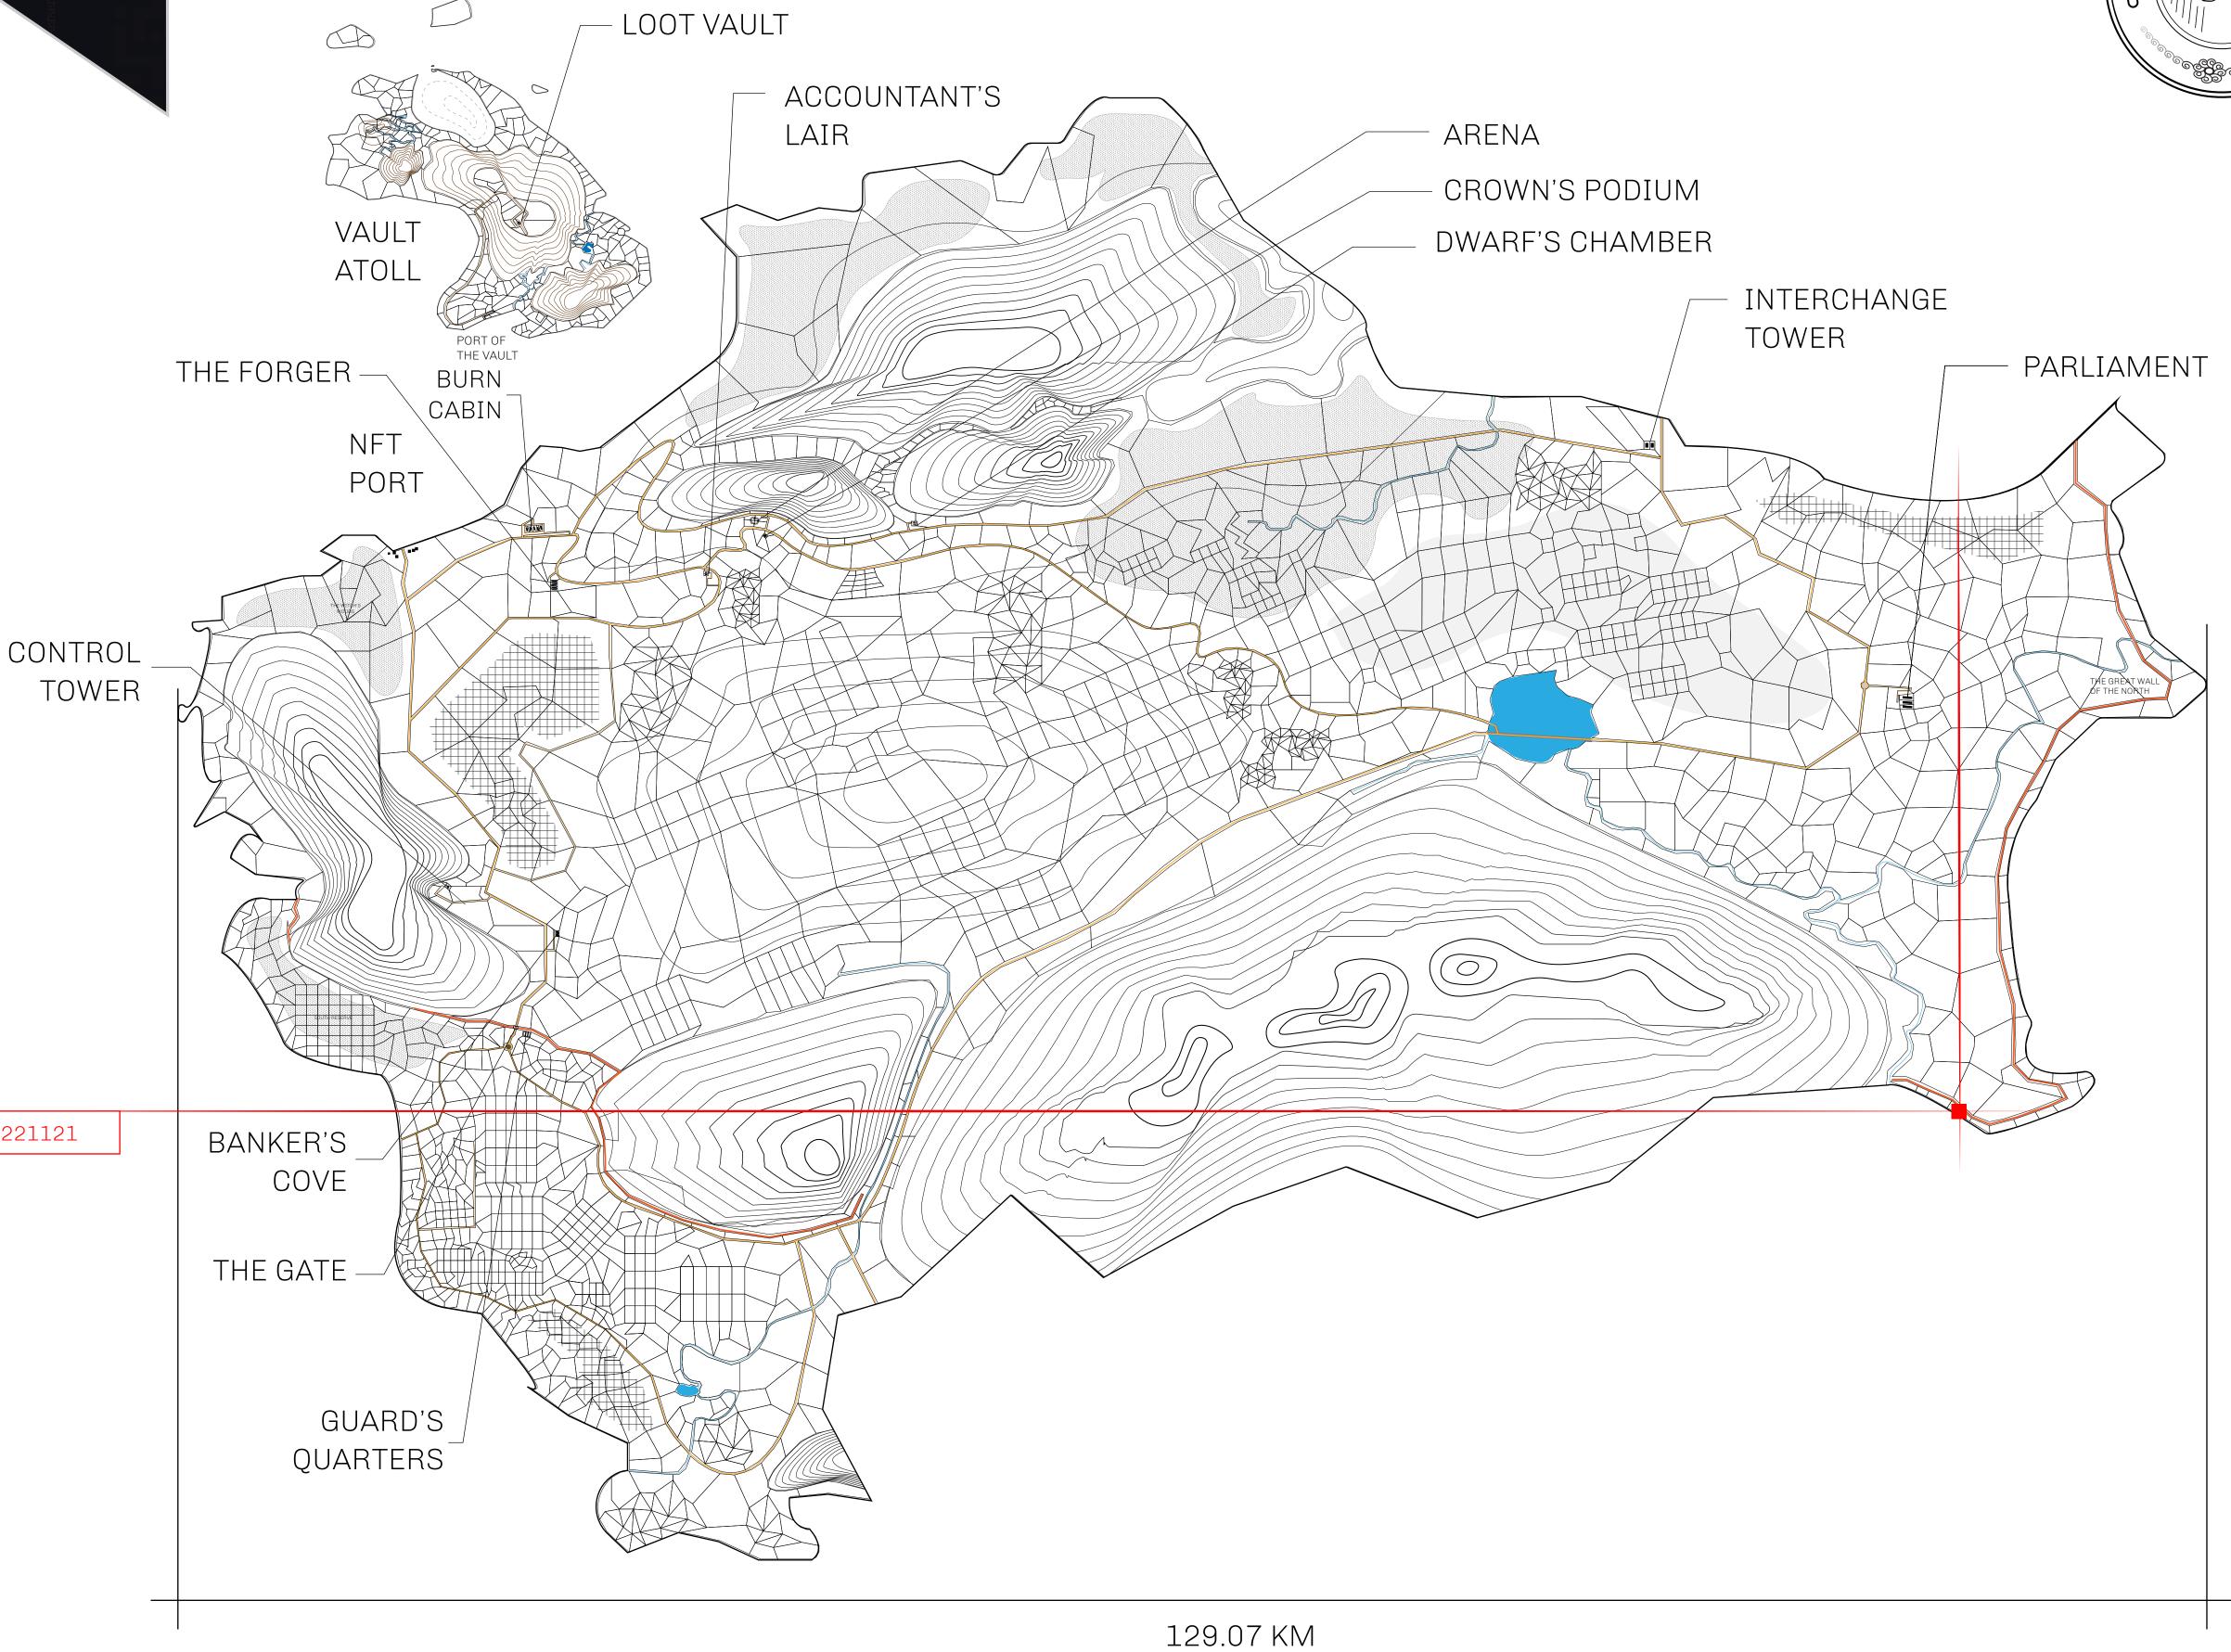

## HER MAJESTY'S GATED WORLD

As an economic and ruling powerhouse, the Great Empire controls the issuance and trade of BUN, LTT, and USDC reward credits. Decisions by its sitting parliamentarians affect Loot NFT World. Following the last war, border controls are tight and only invitees can enter. Each Sunday, all eyes focus on the Arena and the Crown's Podium, where battle-bidding auctions rage. The battle pit is not for the fainthearted and strategy plays a crucial role in winning.

## **GEOGRAPHY**

COASTLINE 462.64 KM (287.47 MILES)

BORDERS OCEAN, ROYAUME DE SATOSHI, X BY SL & TERRITORIO LTT ST

HIGHEST POINT MOUNT ARES +8120 M

LOWEST POINT NFT PORT 0 M

PLOTS 2284 SCALE 1:50000

## H.M. LNFT Land Registry

TITLE NUMBER

L0171-221121

ADMINISTRATIVE AREA

THE GREAT EMPIRE

ISSUED 22 November 2021

SCALE 1/50000

OWNER ENTITLEMENT