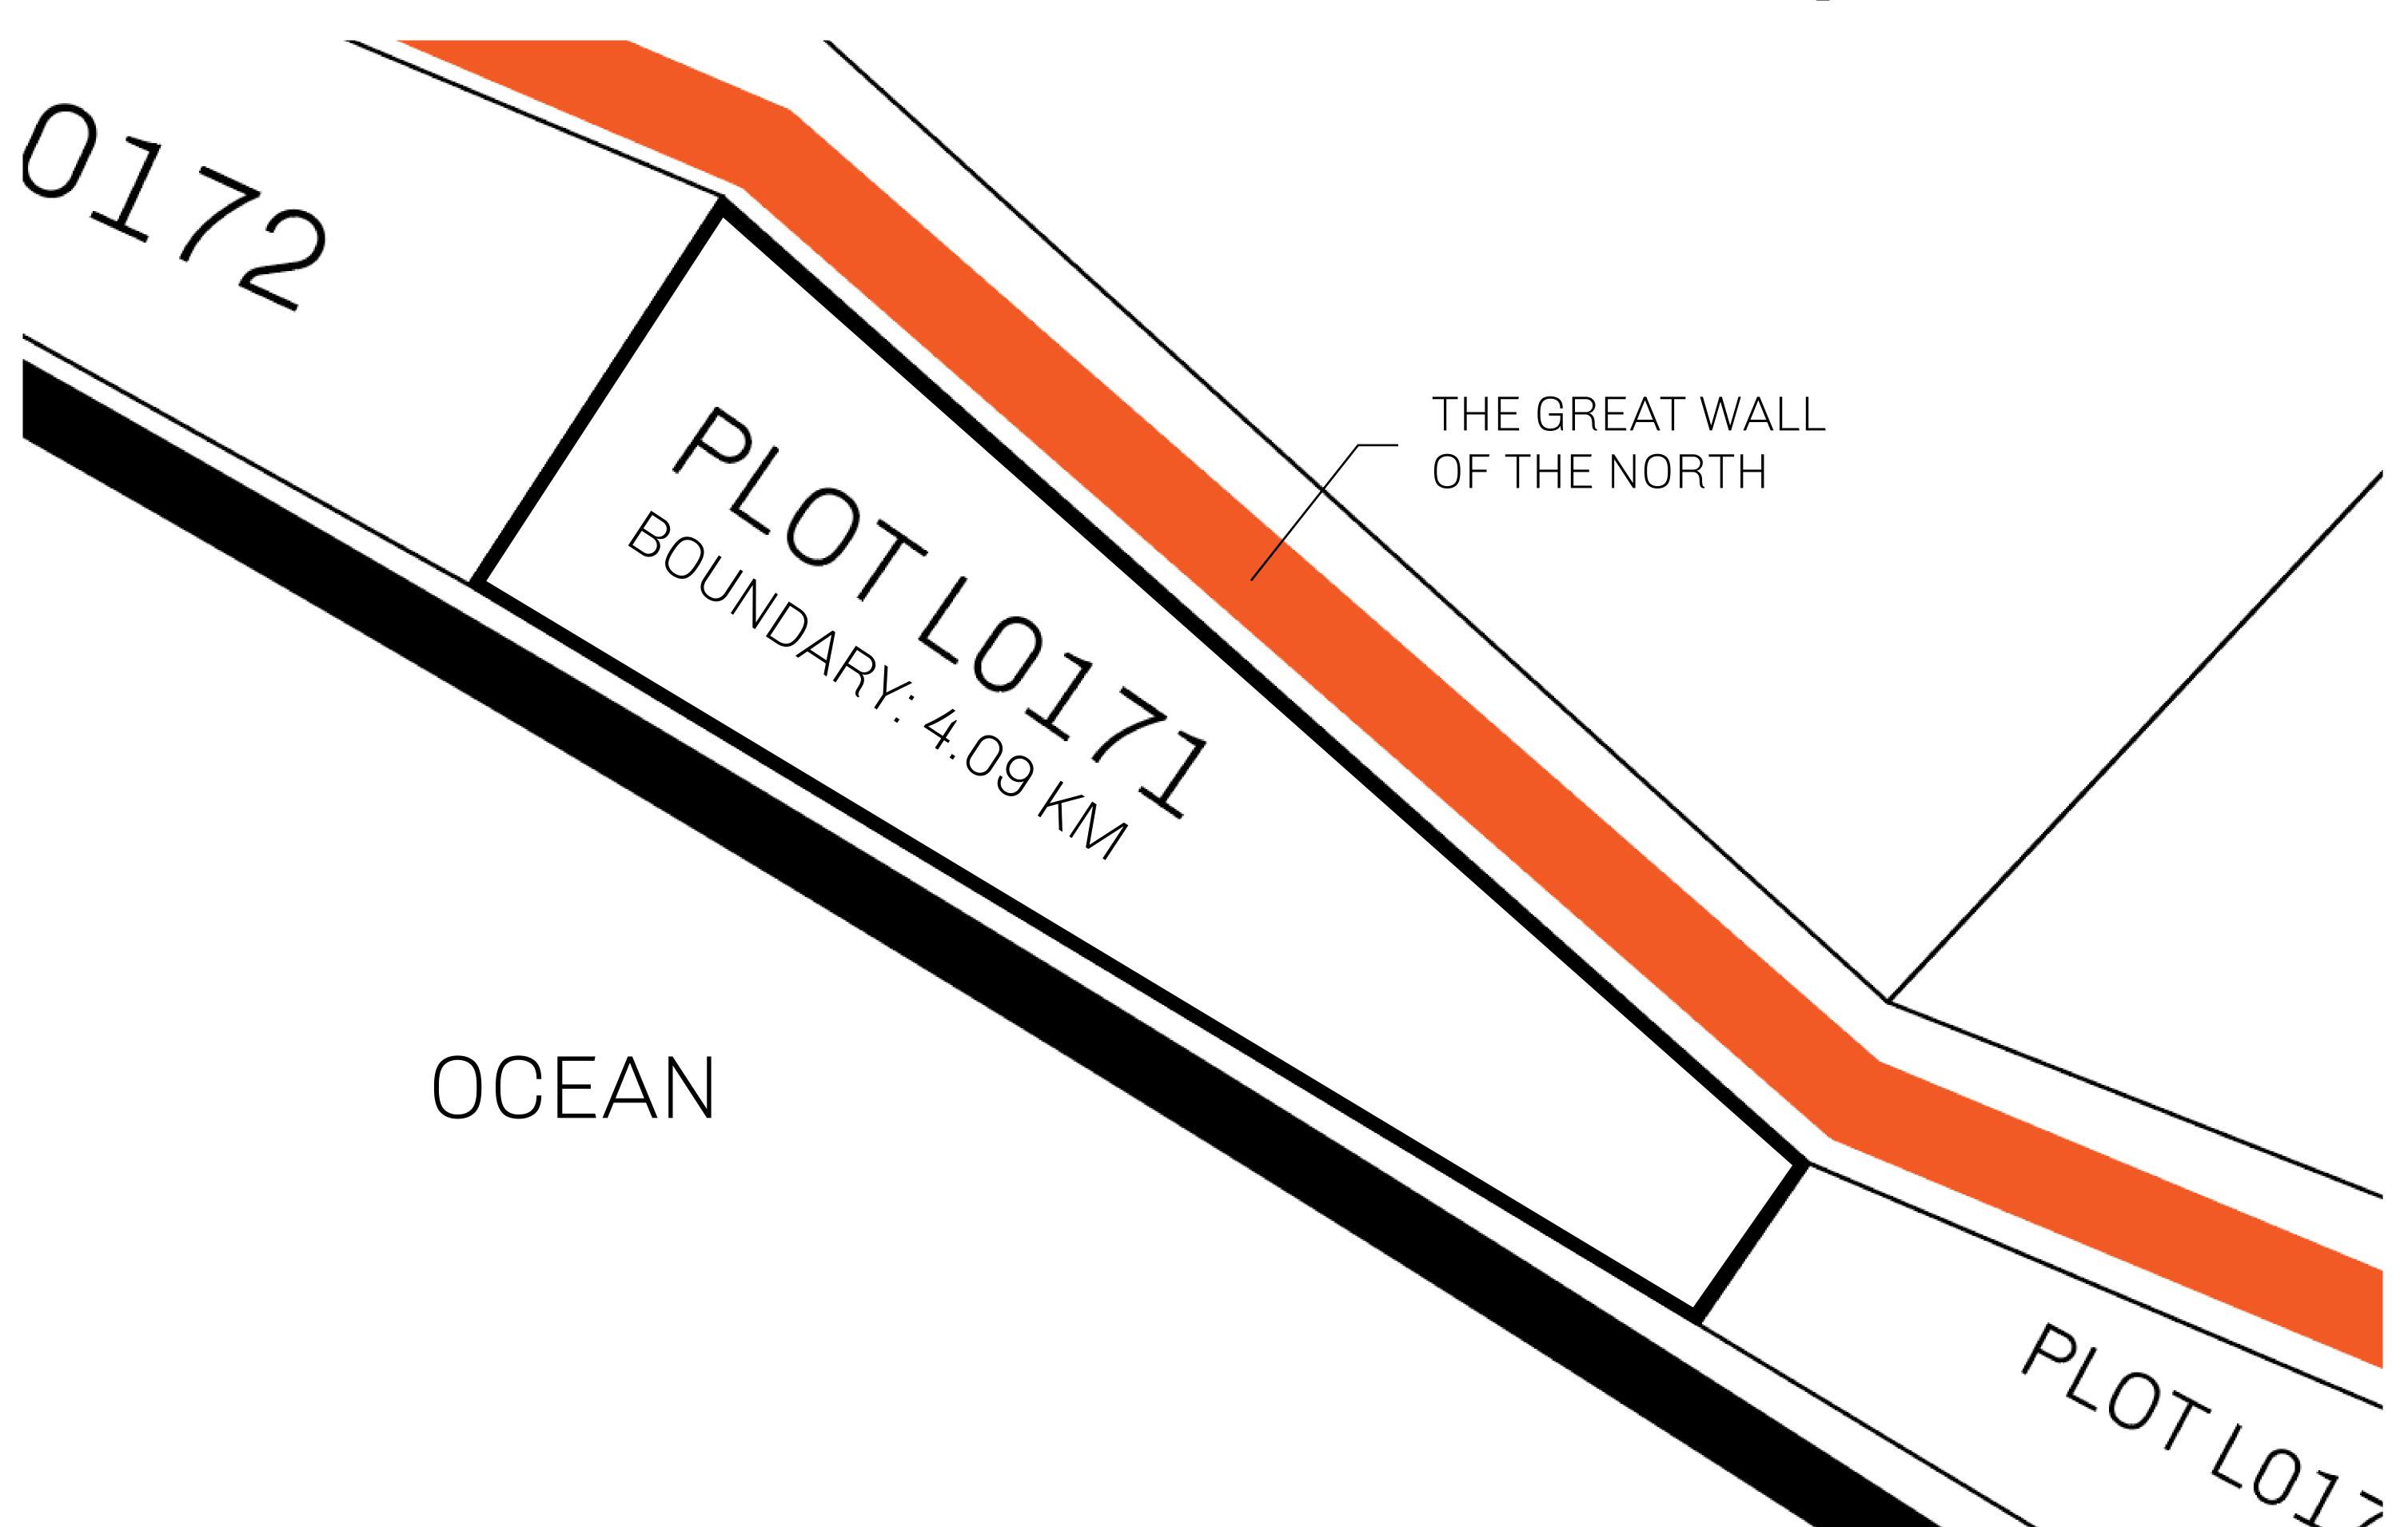

## H.M. LNFT Land Registry

TITLE NUMBER

L0171-221121

ADMINISTRATIVE AREA

THE GREAT EMPIRE

ISSUED 22 November 2021

SCALE 1/50000

OWNER ENTITLEMENT

Type W-GE: Share of 0.3% of all BUN sales based on number of NFT Stories minted

(rewarded in Credits); Mint 4 NFT Stories