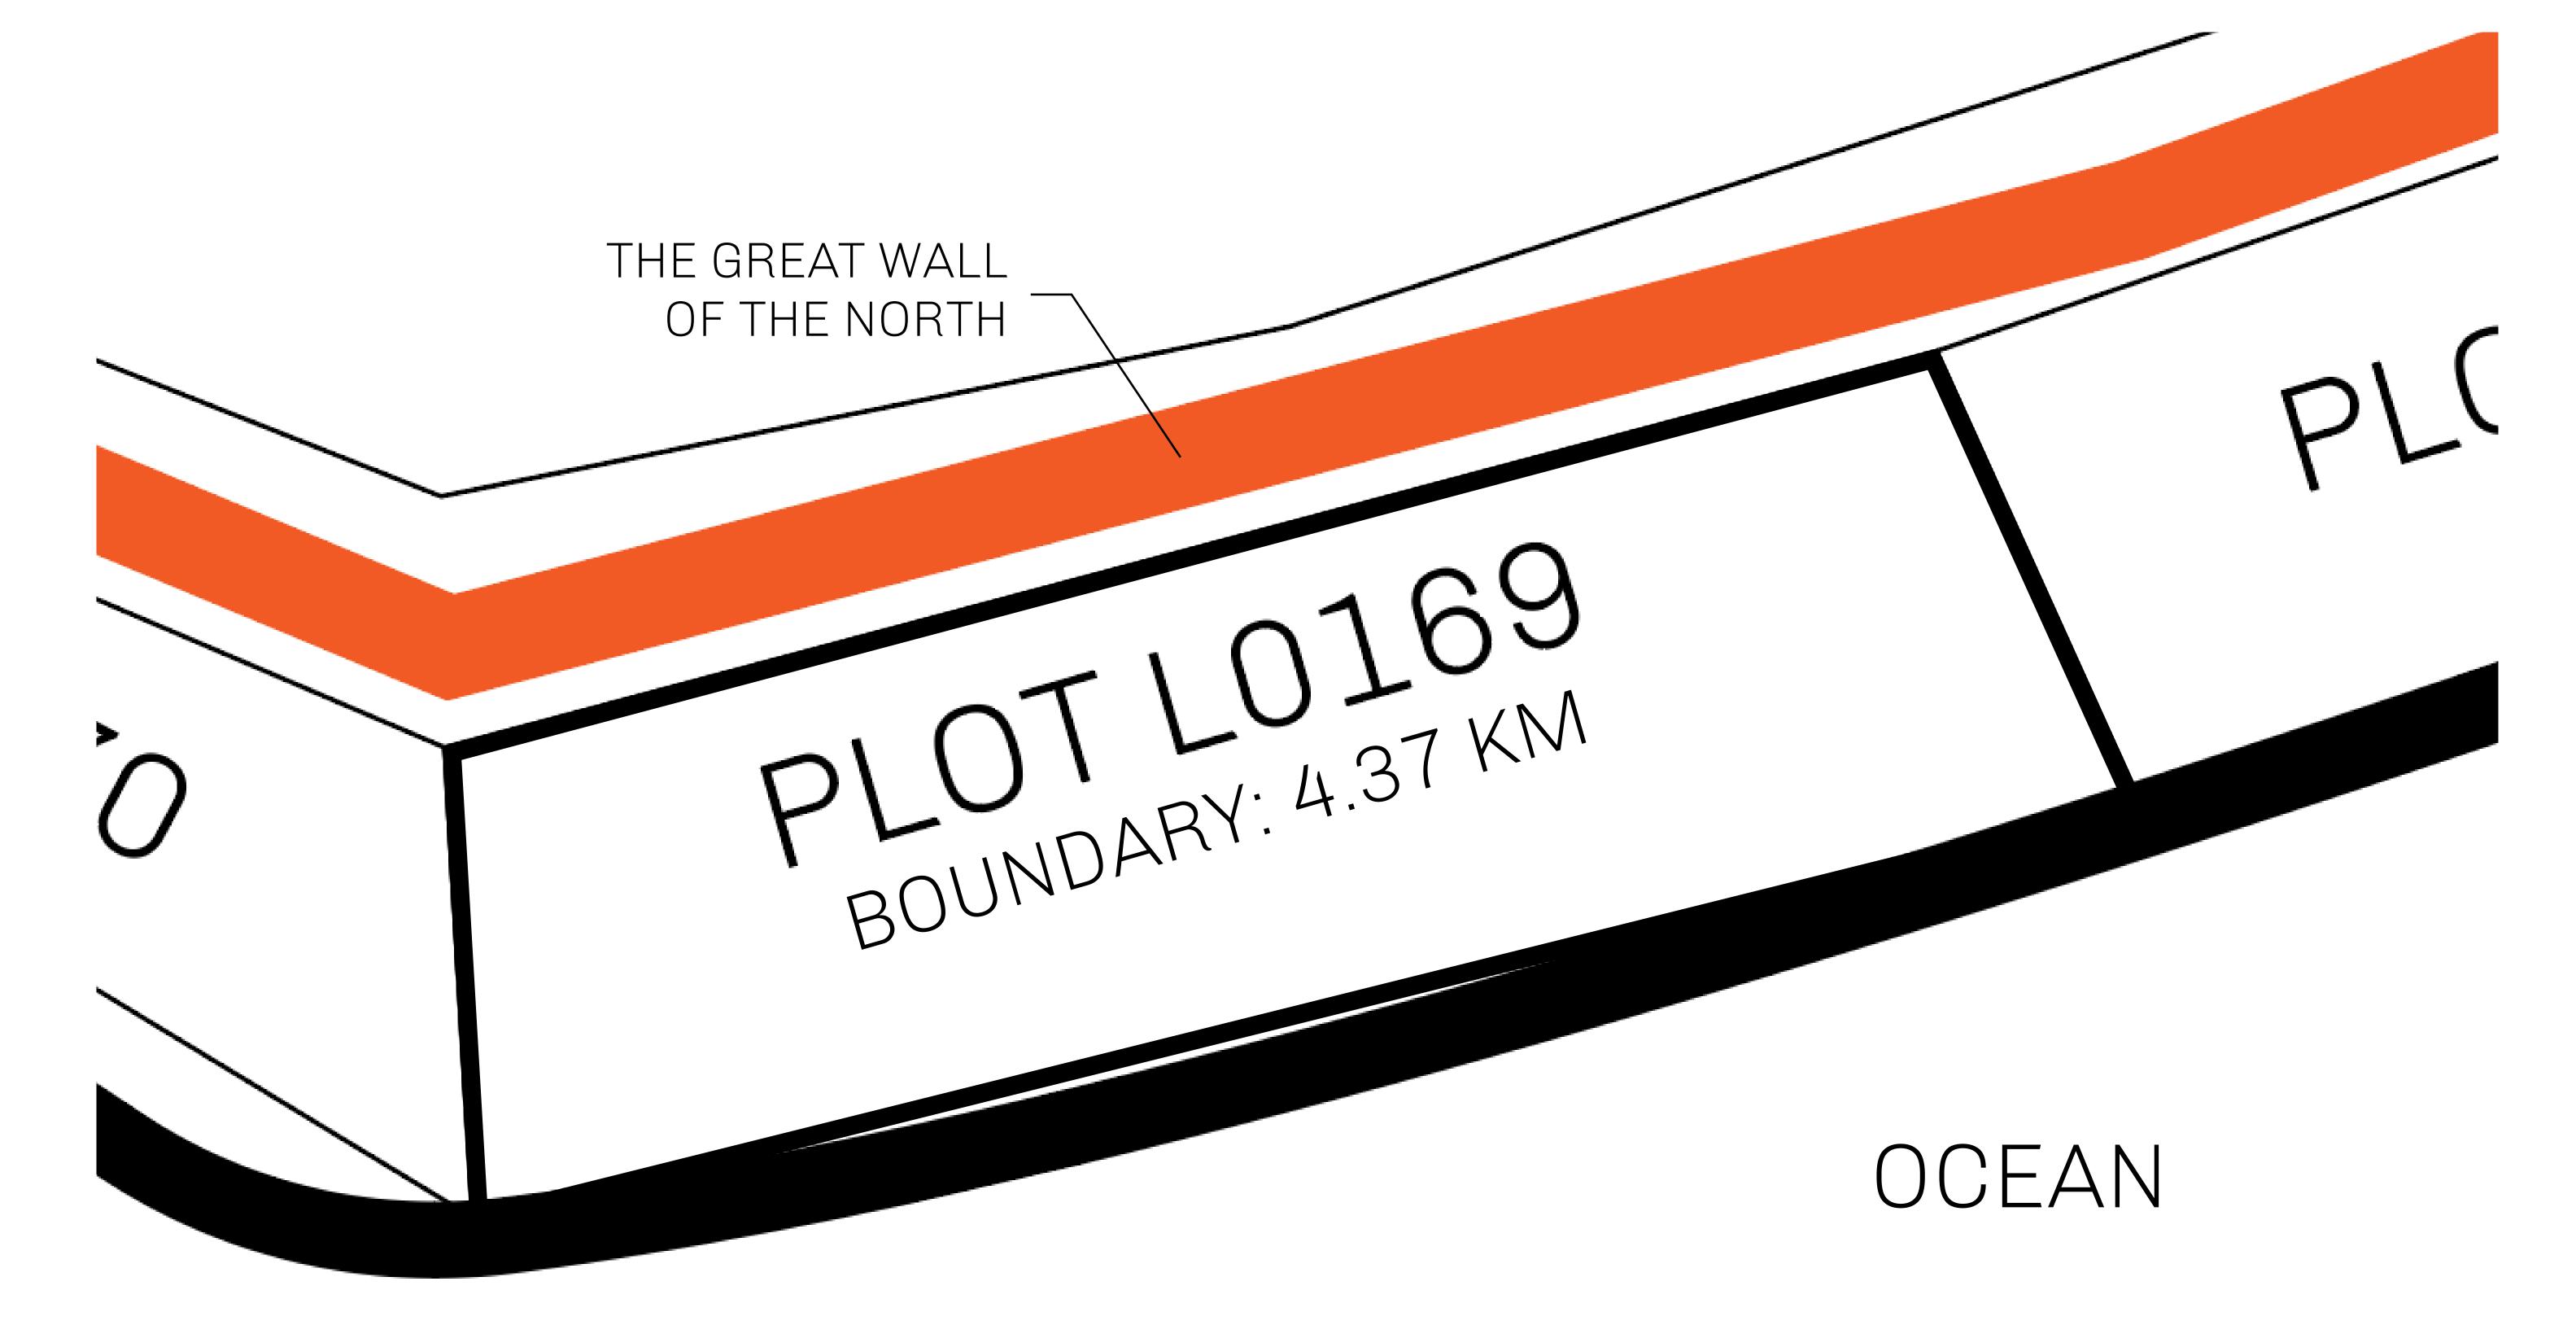

## GEOGRAPHY

COASTLINE 462.64 KM (287.47 MILES)

BORDERS OCEAN, ROYAUME DE SATOSHI, X BY SL & TERRITORIO LTT ST

HIGHEST POINT MOUNT ARES +8120 M

LOWEST POINT NFT PORT 0 M

PLOTS 2284 SCALE 1:50000

PLOT L0169-221121

## H.M. LNFT Land Registry

TITLE NUMBER

L0169-221121

ADMINISTRATIVE AREA

THE GREAT EMPIRE

ISSUED 22 November 2021

be

SCALE 1/50000