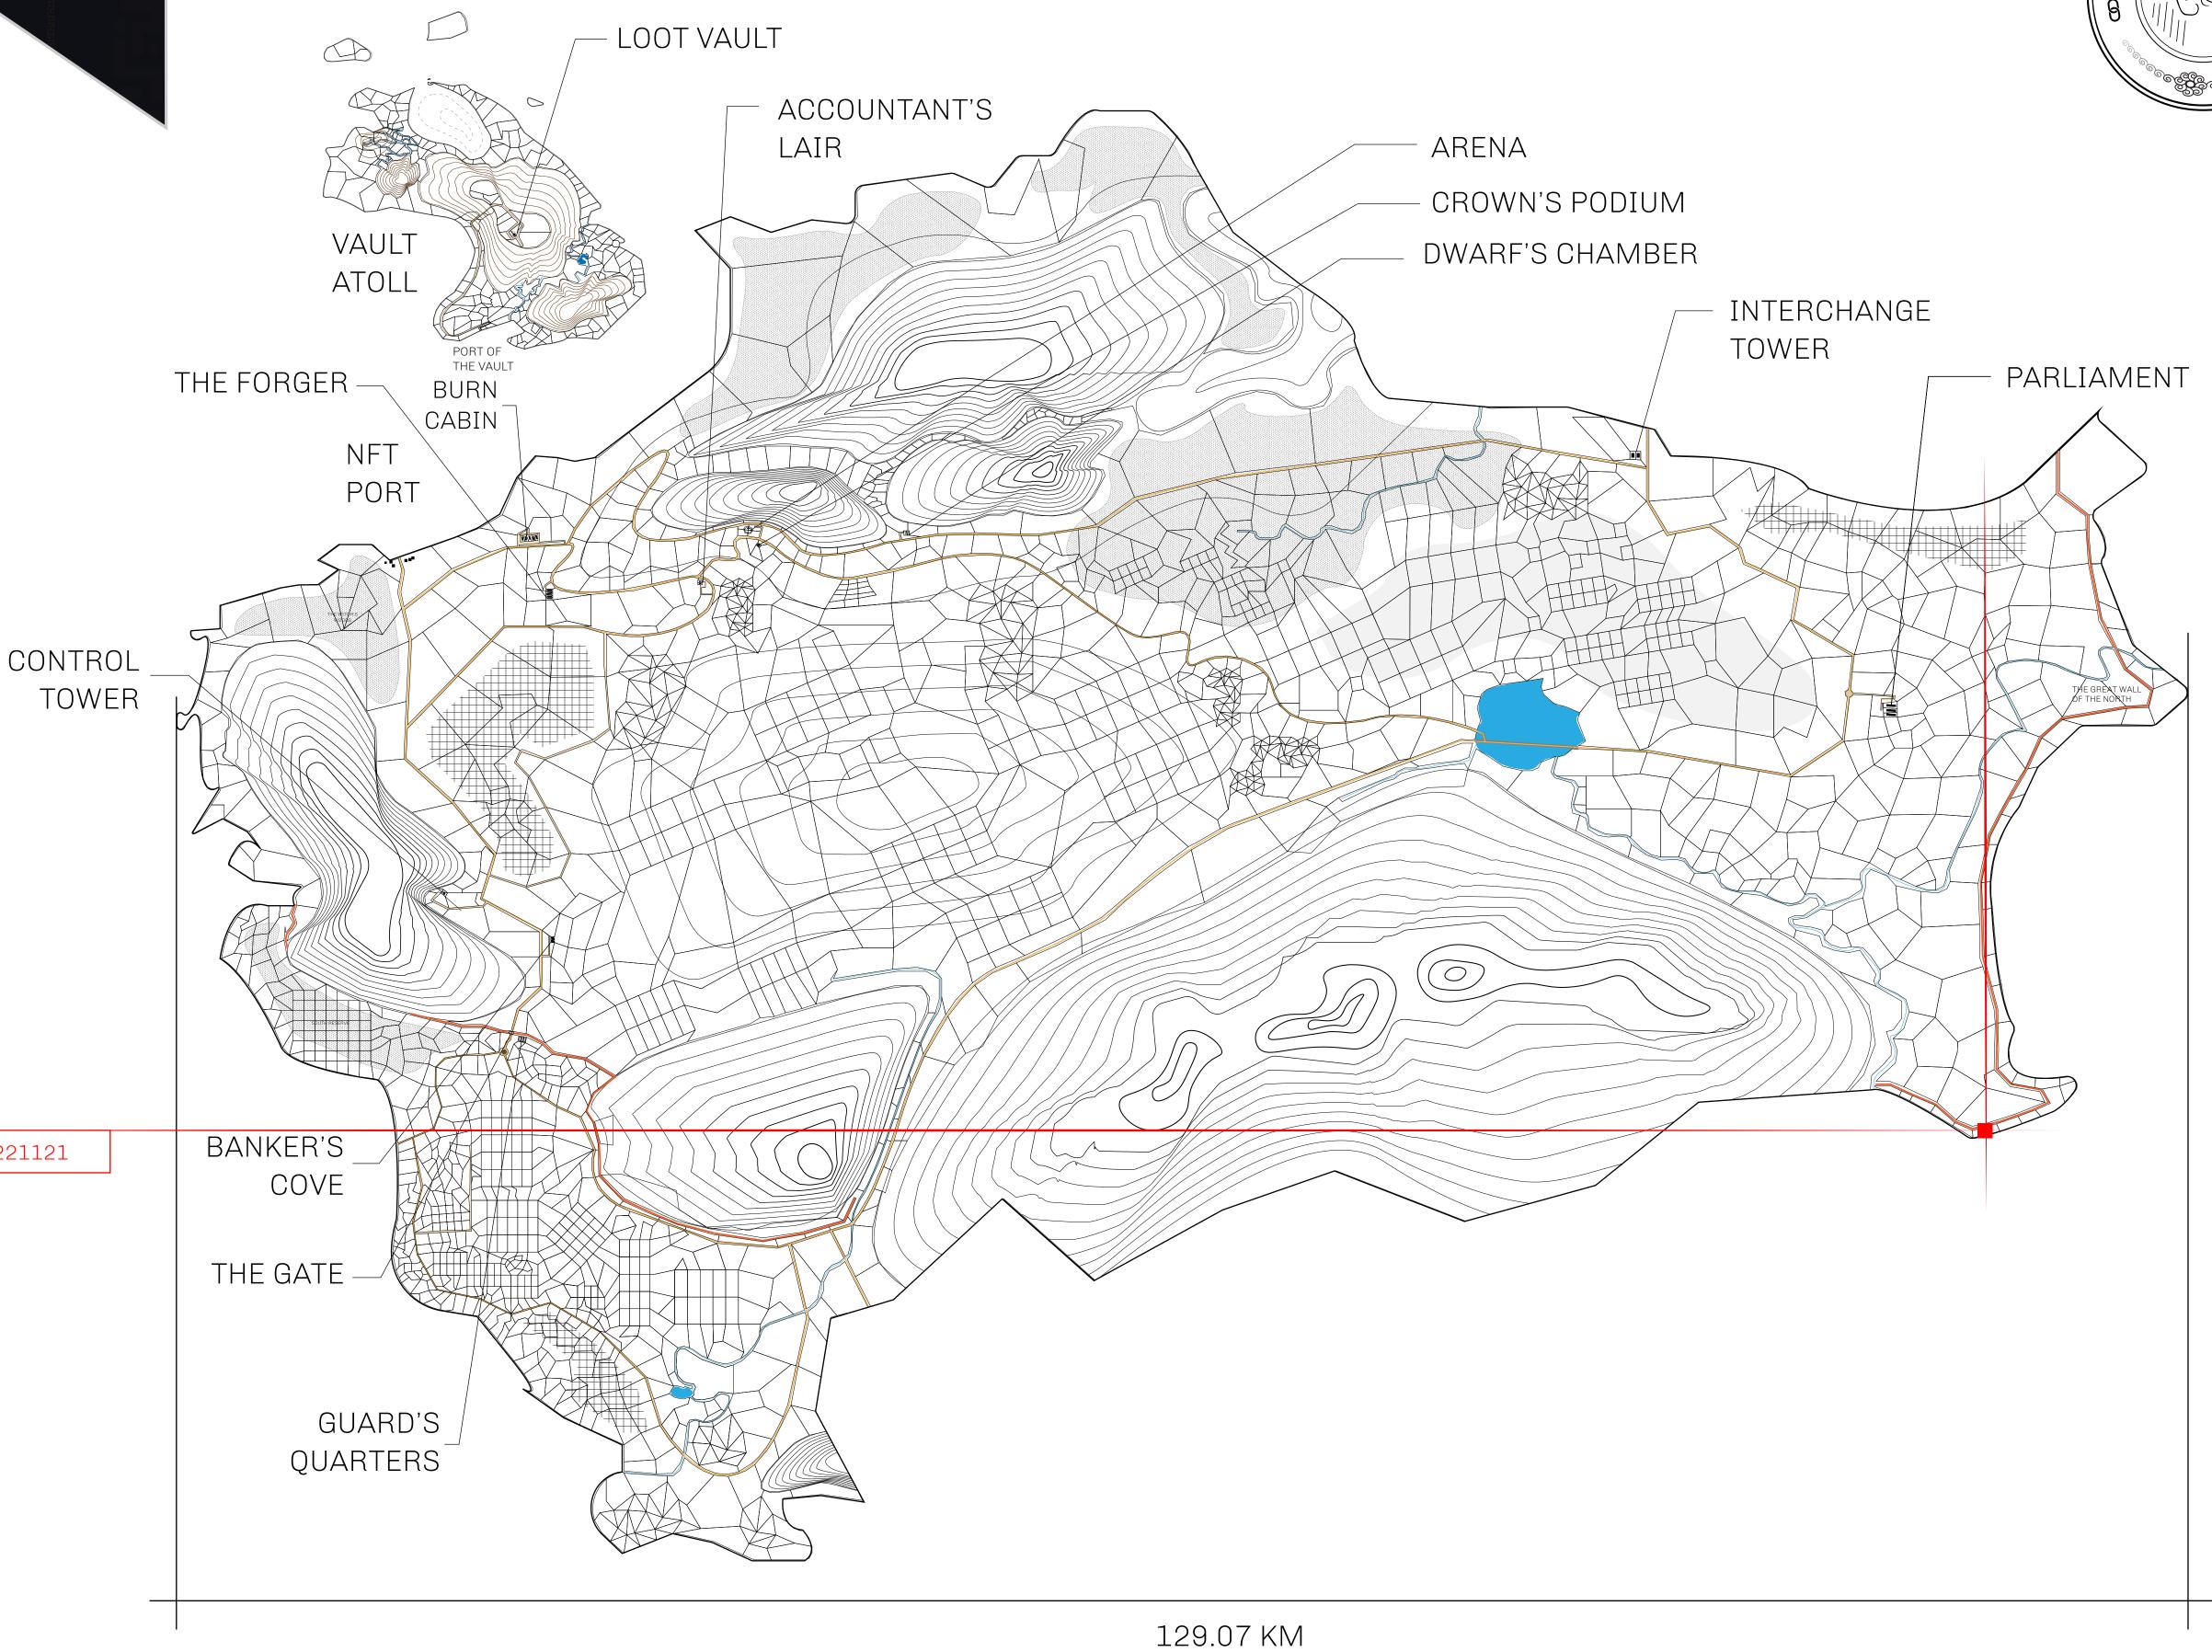

## HER MAJESTY'S GATED WORLD

As an economic and ruling powerhouse, the Great Empire controls the issuance and trade of BUN, LTT, and USDC reward credits. Decisions by its sitting parliamentarians affect Loot NFT World. Following the last war, border controls are tight and only invitees can enter. Each Sunday, all eyes focus on the Arena and the Crown's Podium, where battle-bidding auctions rage. The battle pit is not for the fainthearted and strategy plays a crucial role in winning.

## GEOGRAPHY

COASTLINE 462.64 KM (287.47 MILES)

BORDERS OCEAN, ROYAUME DE SATOSHI, X BY SL & TERRITORIO LTT ST

HIGHEST POINT MOUNT ARES +8120 M

LOWEST POINT NFT PORT 0 M

PLOTS 2284 SCALE 1:50000

PLOT L0169-221121