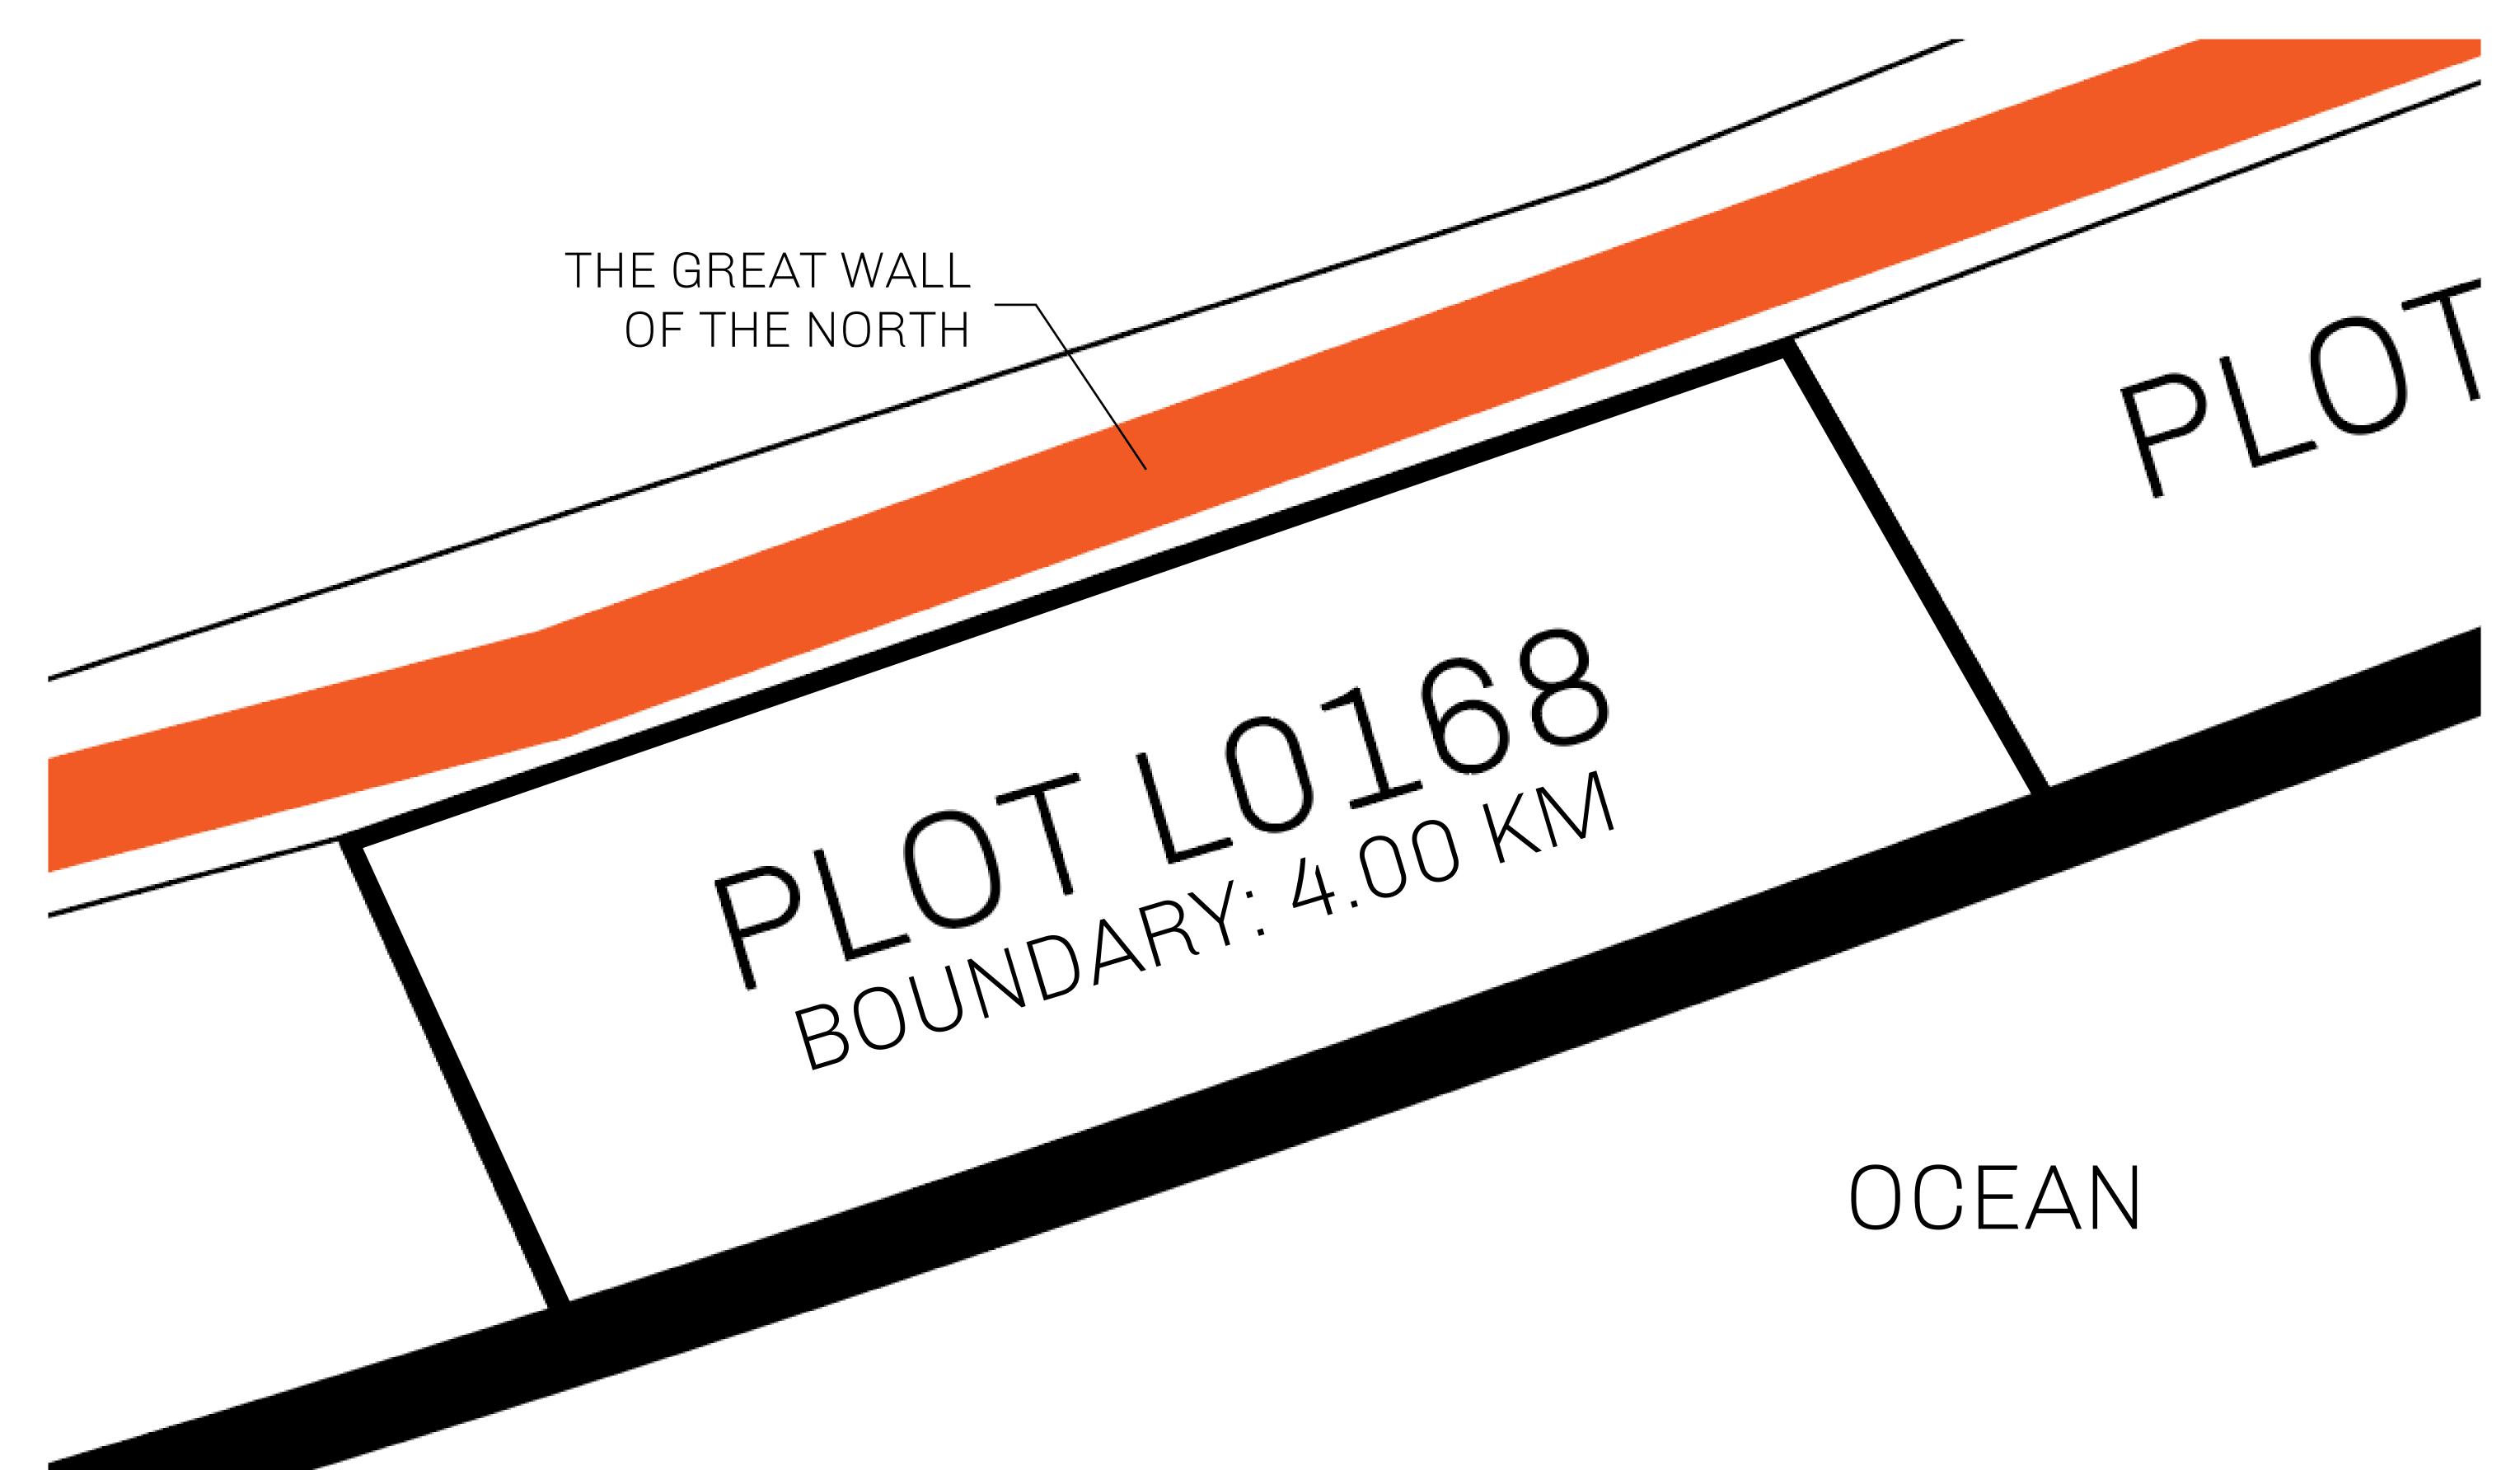

## LOOT NFT WORLD

PLOT L0168-221121

## H.M. LNFT Land Registry

TITLE NUMBER

L0168-221121

ADMINISTRATIVE AREA

THE GREAT EMPIRE

ISSUED 22 November 2021

SCALE 1/50000

OWNER ENTITLEMENT