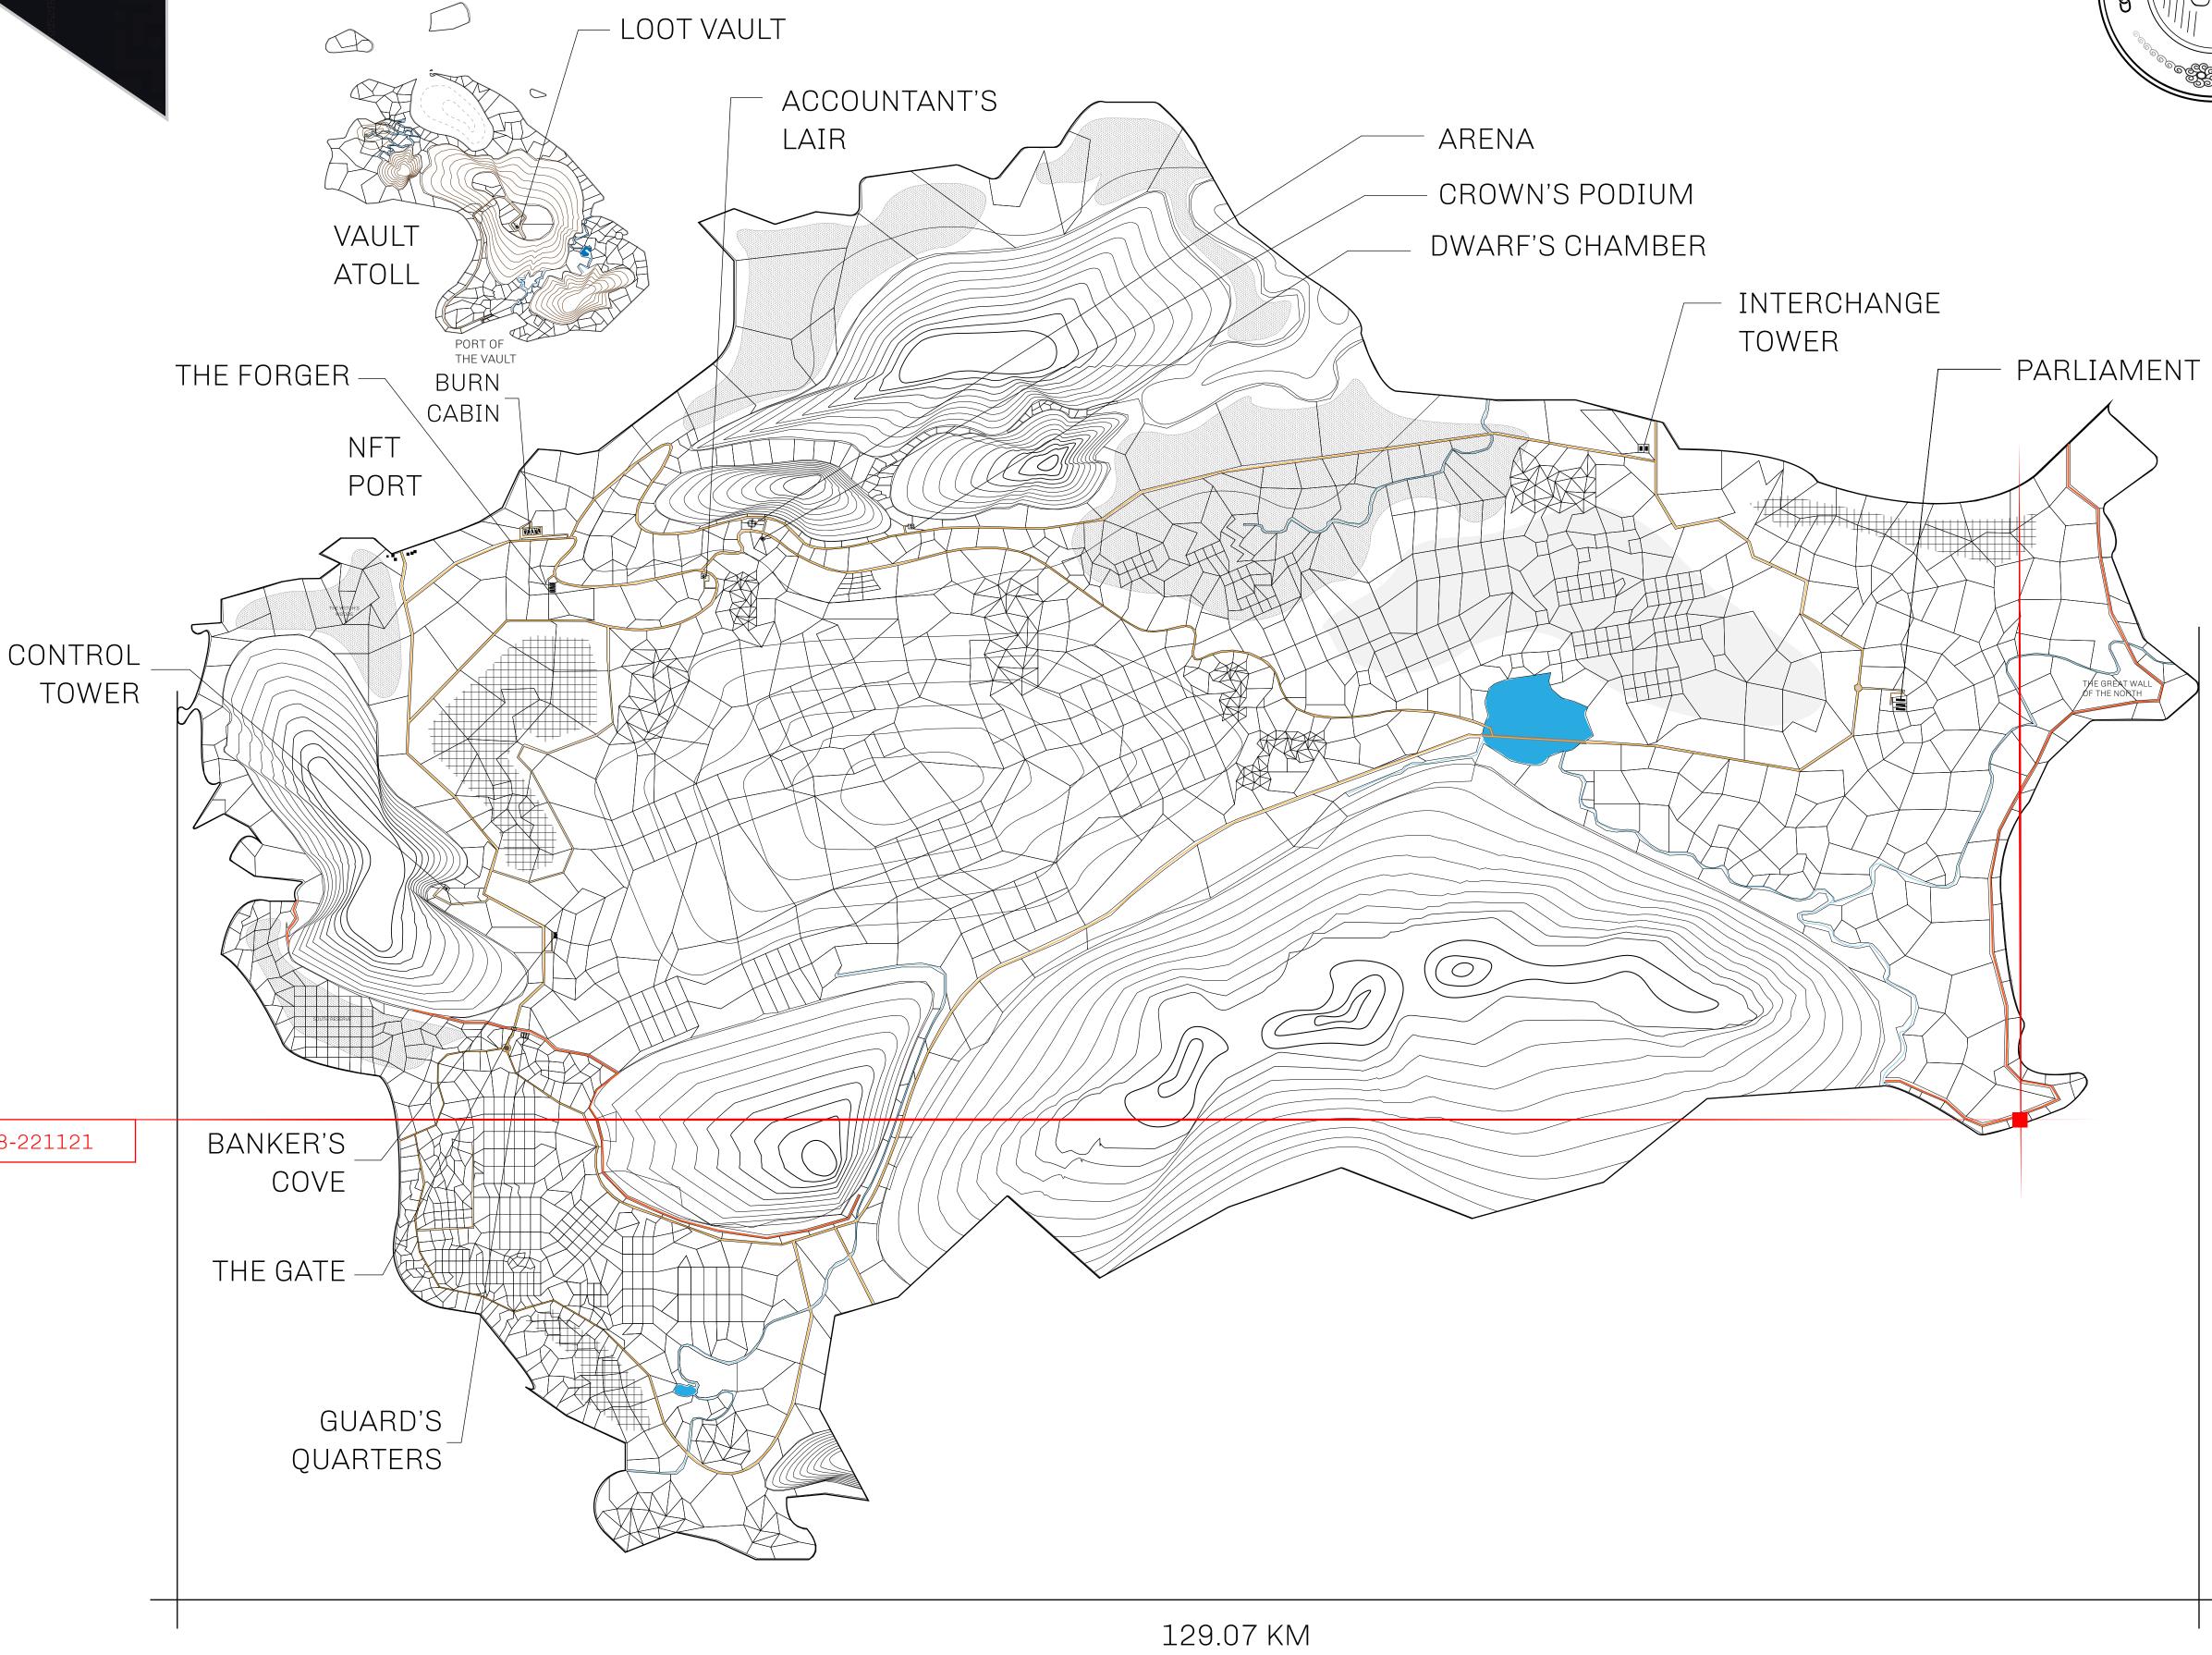

## HER MAJESTY'S GATED WORLD

As an economic and ruling powerhouse, the Great Empire controls the issuance and trade of BUN, LTT, and USDC reward credits. Decisions by its sitting parliamentarians affect Loot NFT World. Following the last war, border controls are tight and only invitees can enter. Each Sunday, all eyes focus on the Arena and the Crown's Podium, where battle-bidding auctions rage. The battle pit is not for the fainthearted and strategy plays a crucial role in winning.

## GEOGRAPHY

COASTLINE 462.64 KM (287.47 MILES)

BORDERS OCEAN, ROYAUME DE SATOSHI, X BY SL & TERRITORIO LTT ST

HIGHEST POINT MOUNT ARES +8120 M

LOWEST POINT NFT PORT 0 M

PLOTS 2284 SCALE 1:50000