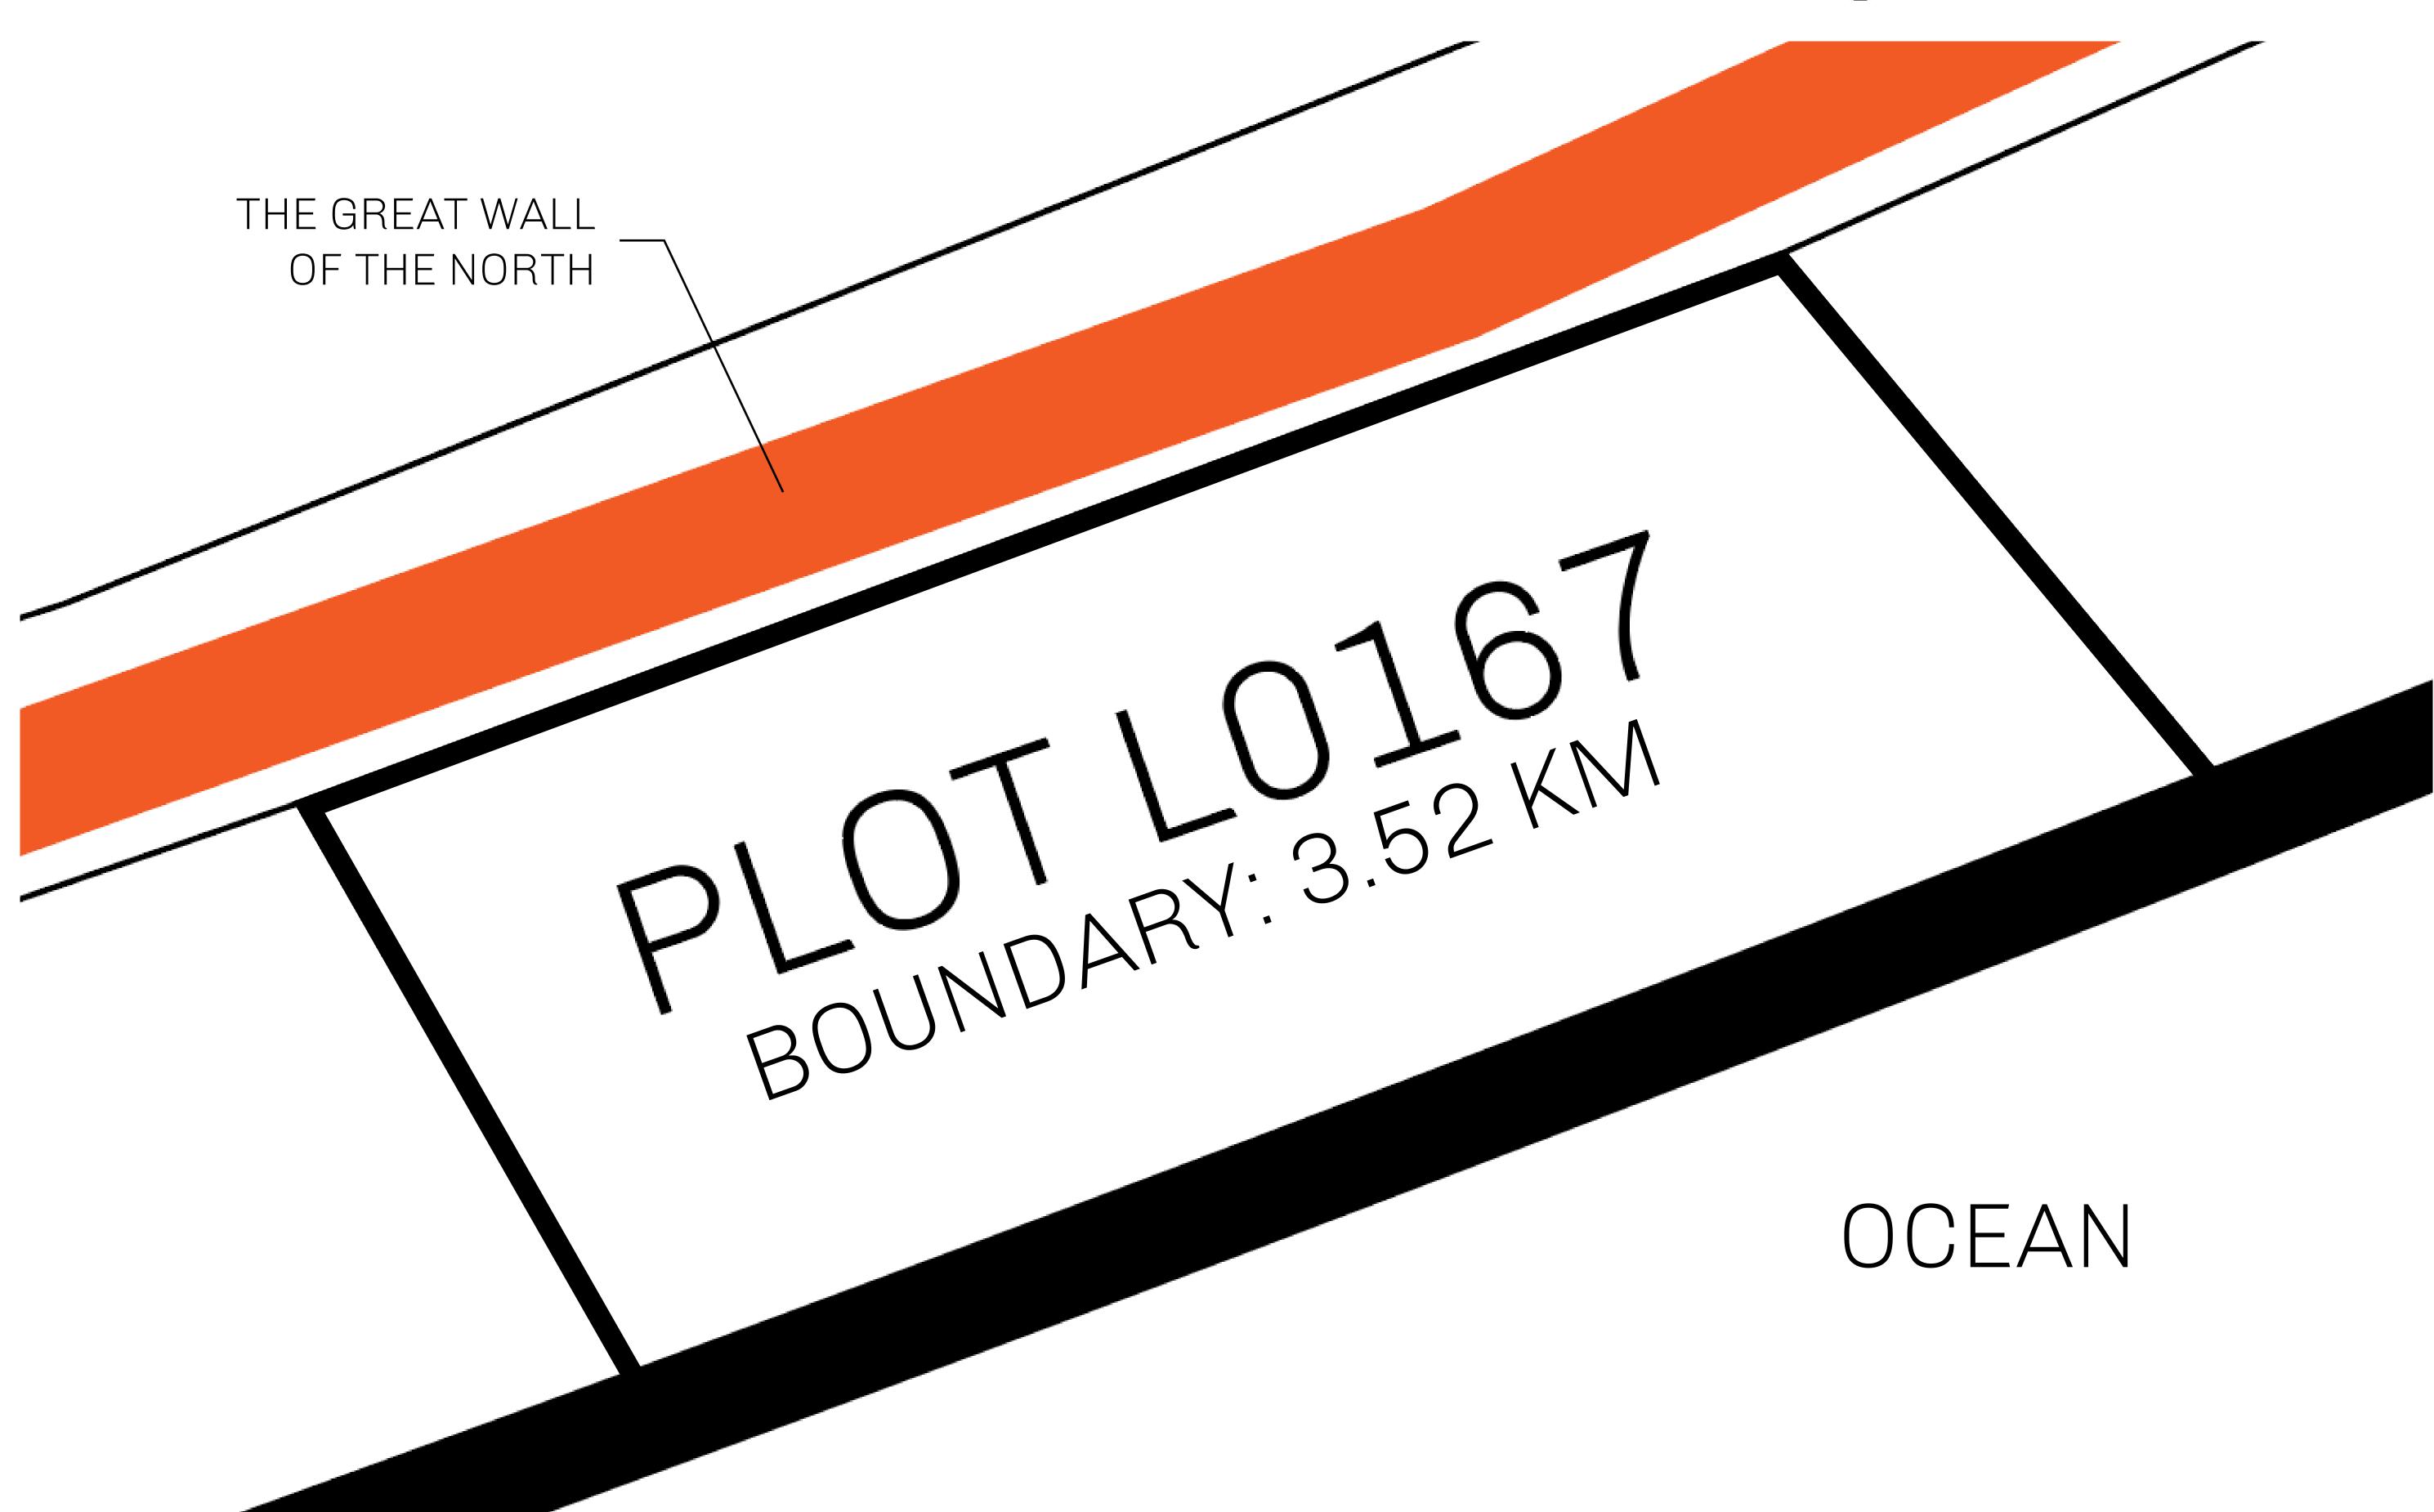

## GEOGRAPHY

COASTLINE 462.64 KM (287.47 MILES)

BORDERS OCEAN, ROYAUME DE SATOSHI, X BY SL & TERRITORIO LTT ST

HIGHEST POINT MOUNT ARES +8120 M

LOWEST POINT NFT PORT 0 M

PLOTS 2284 SCALE 1:50000

## H.M. LNFT Land Registry

TITLE NUMBER

L0167-221121

ADMINISTRATIVE AREA

THE GREAT EMPIRE

ISSUED 22 November 2021

SCALE 1/50000

OWNER ENTITLEMENT