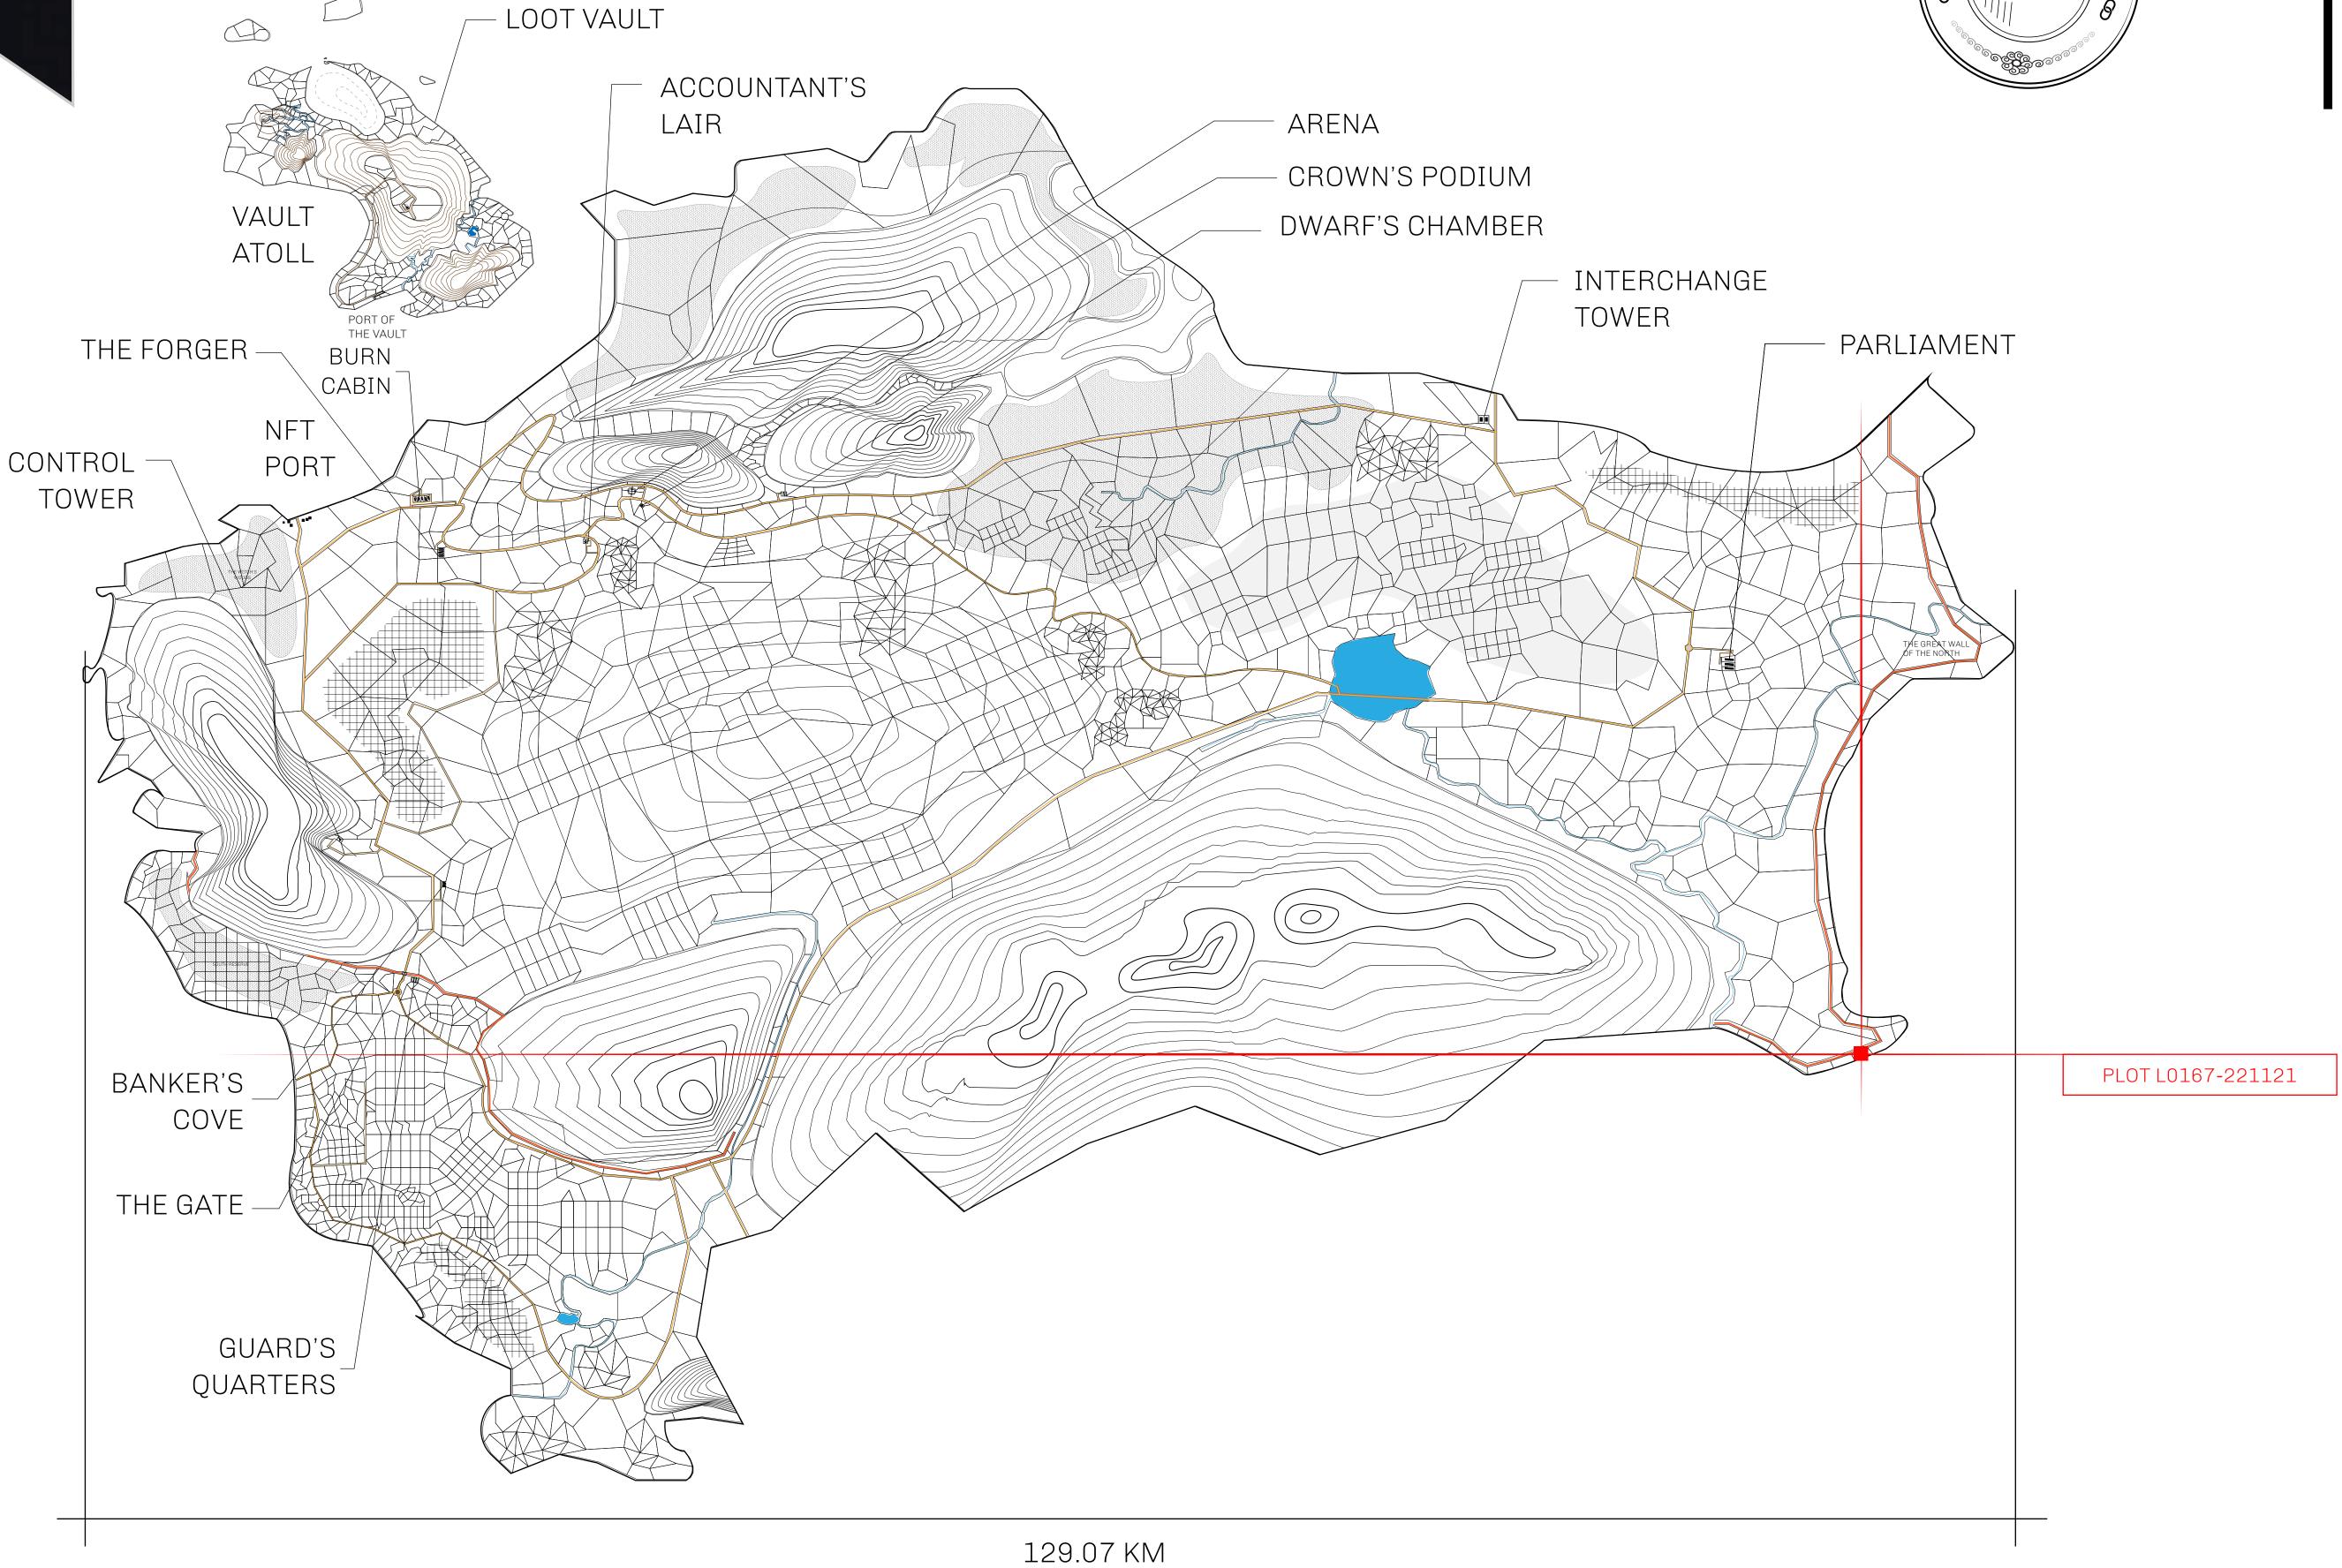

## GEOGRAPHY

COASTLINE 462.64 KM (287.47 MILES)

BORDERS OCEAN, ROYAUME DE SATOSHI, X BY SL & TERRITORIO LTT ST

HIGHEST POINT MOUNT ARES +8120 M

LOWEST POINT NFT PORT 0 M

PLOTS 2284 SCALE 1:50000

## H.M. LNFT Land Registry

TITLE NUMBER

L0167-221121

ADMINISTRATIVE AREA

THE GREAT EMPIRE

ISSUED 22 November 2021

SCALE 1/50000

OWNER ENTITLEMENT