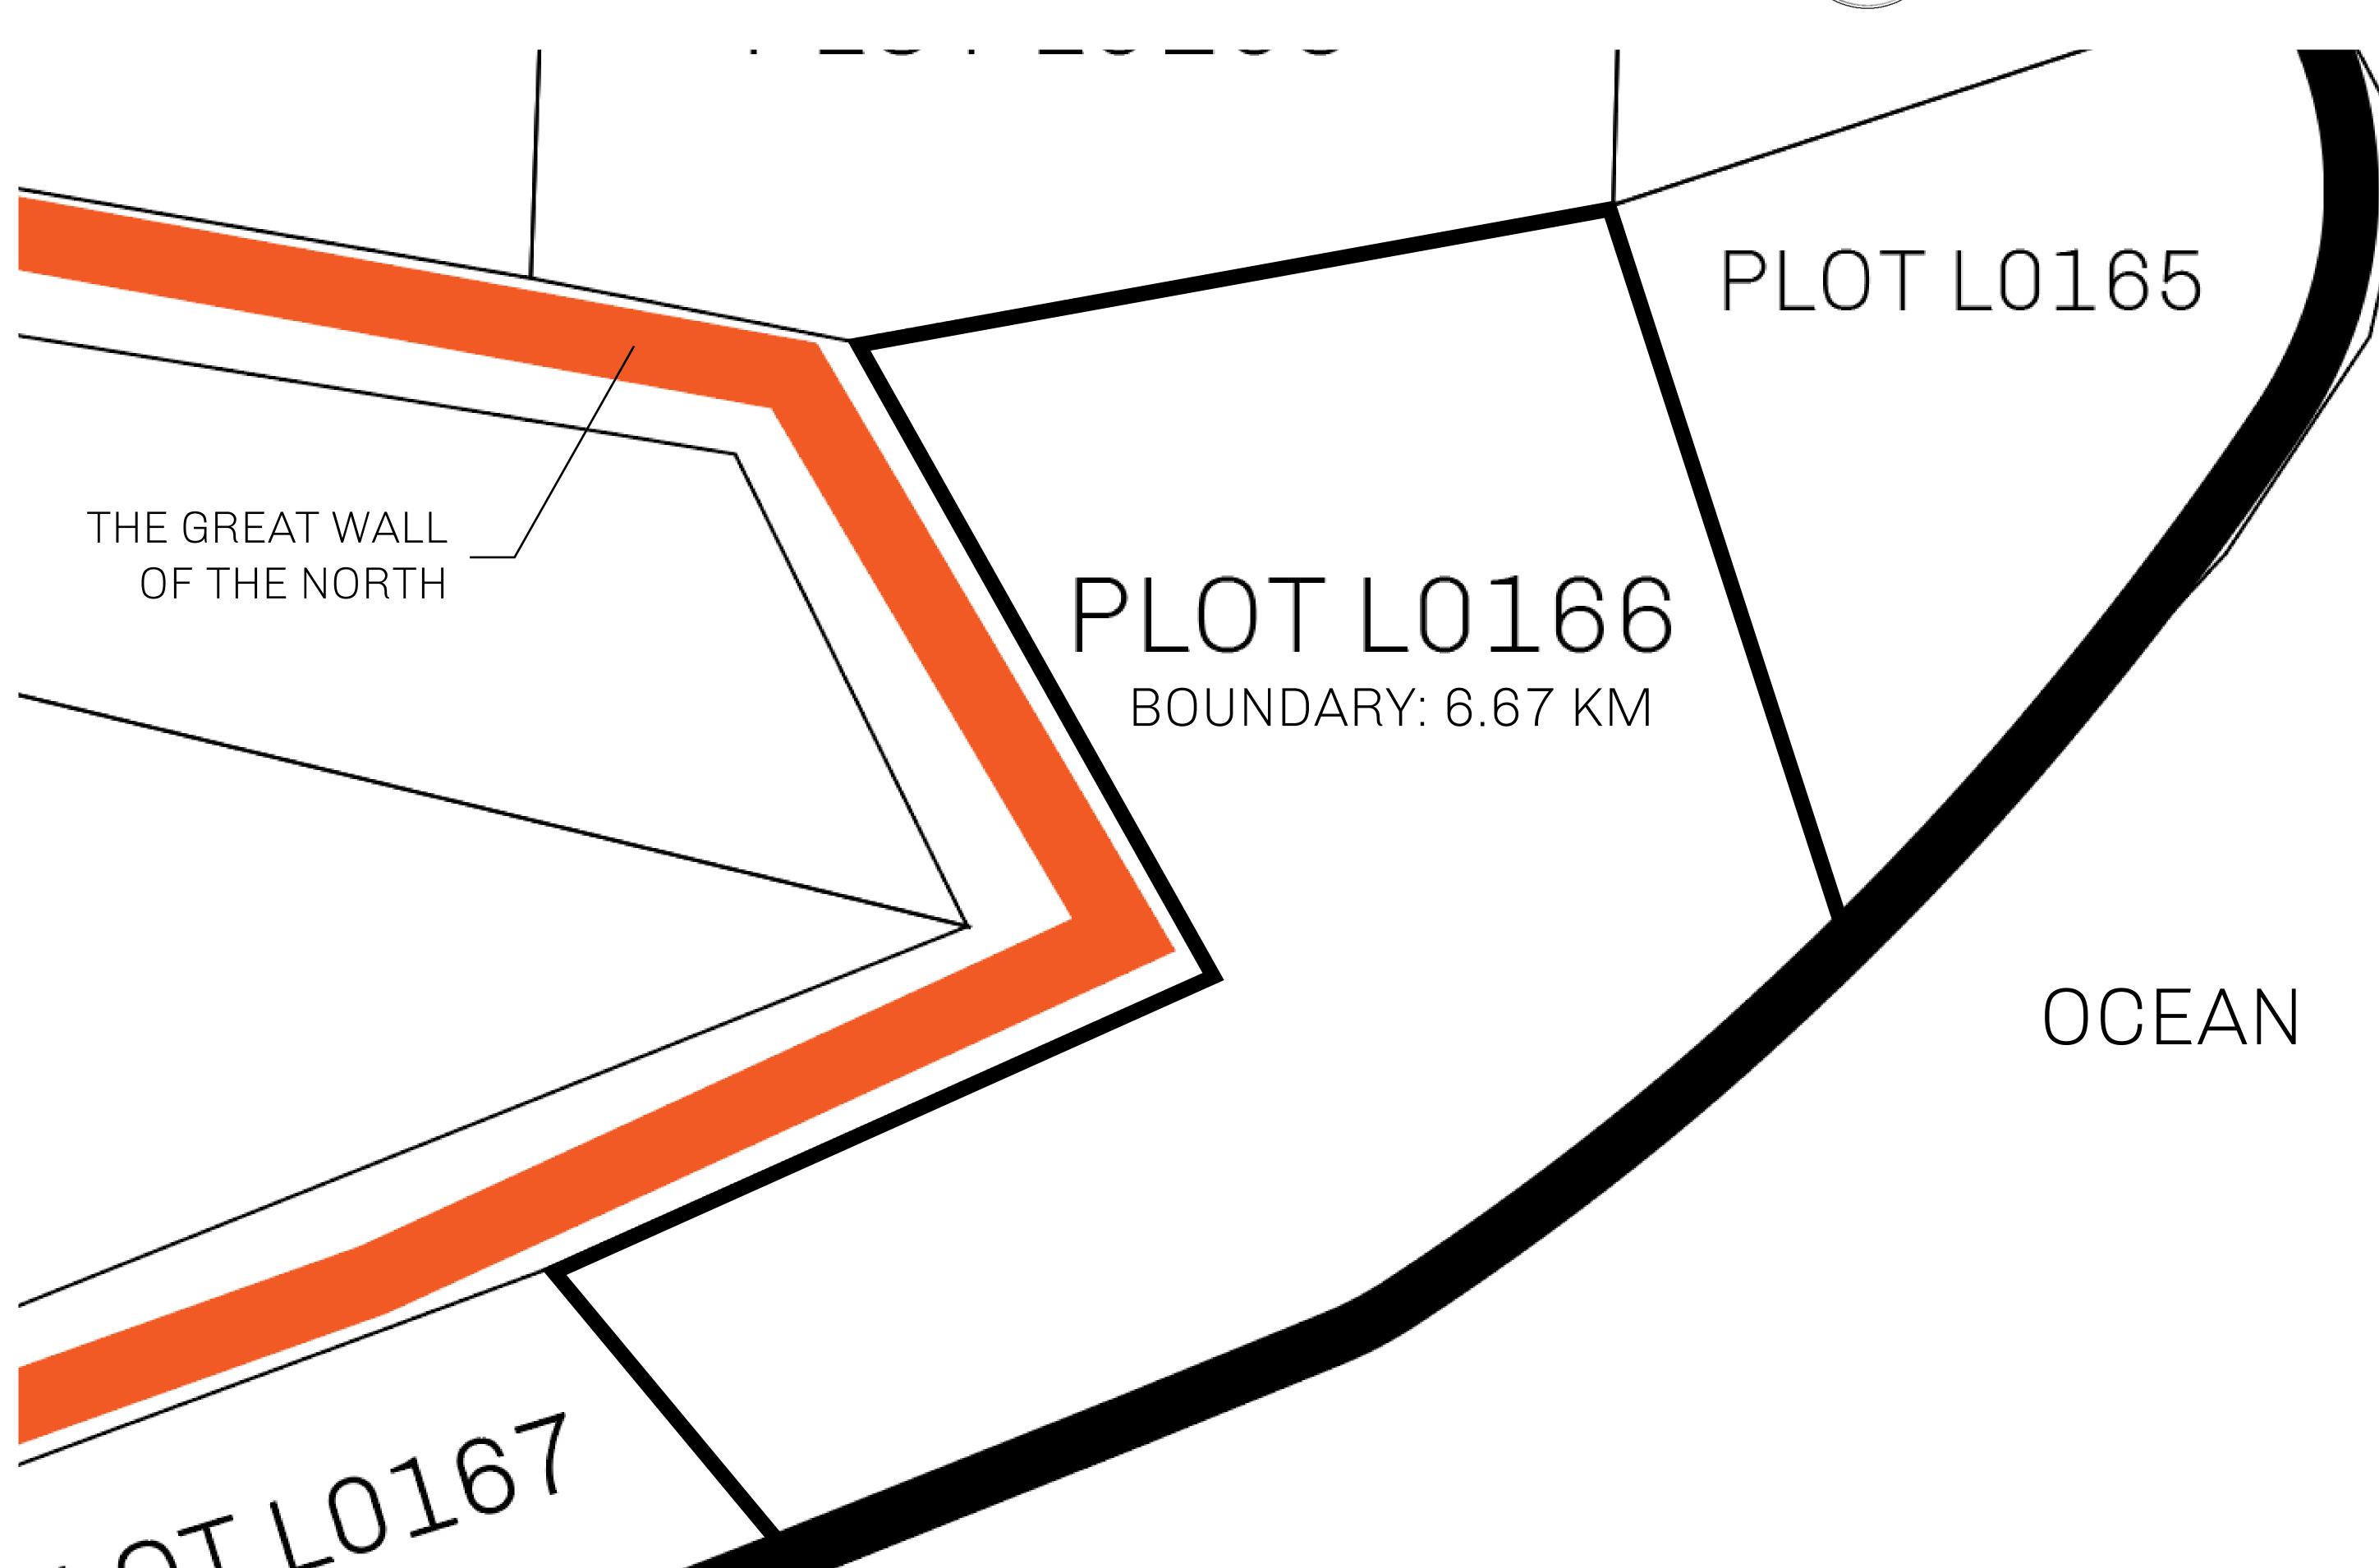

## GEOGRAPHY

COASTLINE 462.64 KM (287.47 MILES)

OCEAN, ROYAUME DE SATOSHI, X BY SL & TERRITORIO LTT ST BORDERS

HIGHEST POINT MOUNT ARES +8120 M

LOWEST POINT NFT PORT 0 M

PLOTS 2284 SCALE 1:50000

## H.M. LNFT Land Registry

L0166-221121

TITLE NUMBER

ADMINISTRATIVE AREA

THE GREAT EMPIRE

ISSUED 22 November 2021

SCALE **1/50000** 

OWNER ENTITLEMENT