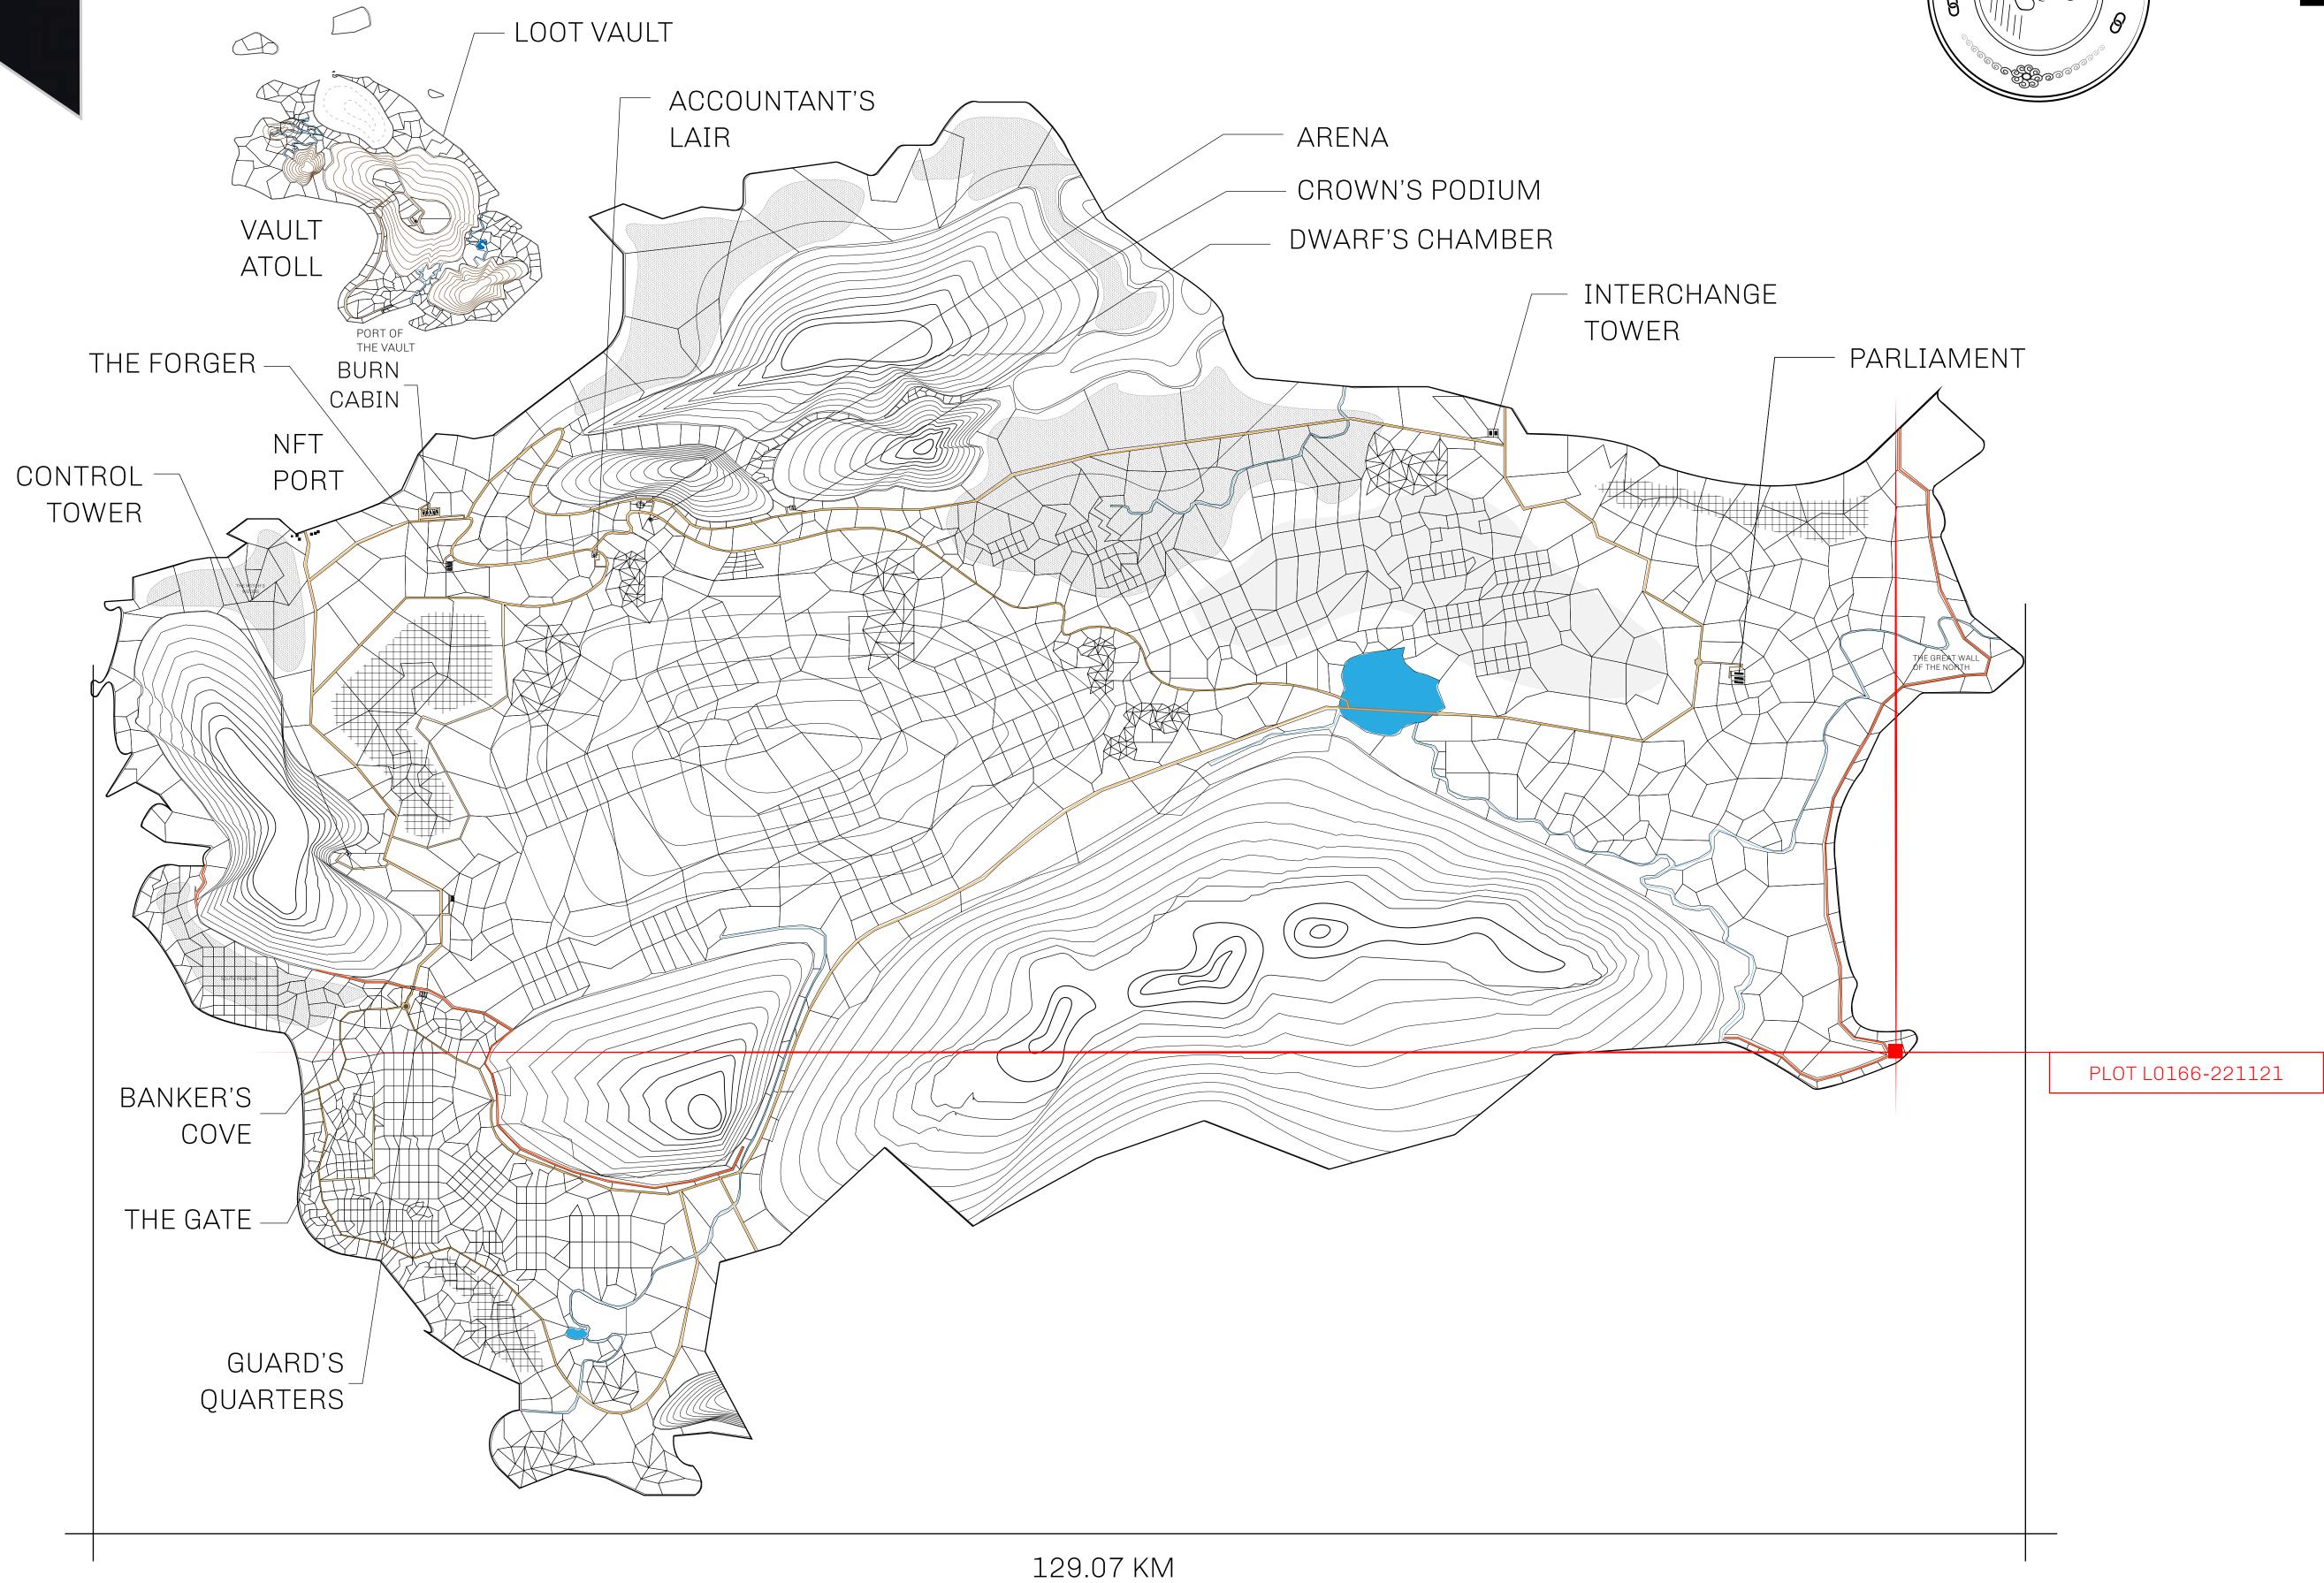

## GEOGRAPHY

COASTLINE 462.64 KM (287.47 MILES)

OCEAN, ROYAUME DE SATOSHI, X BY SL & TERRITORIO LTT ST BORDERS

HIGHEST POINT MOUNT ARES +8120 M

LOWEST POINT NFT PORT 0 M

PLOTS 2284 SCALE 1:50000

## H.M. LNFT Land Registry

L0166-221121

TITLE NUMBER

ADMINISTRATIVE AREA

THE GREAT EMPIRE

ISSUED 22 November 2021

SCALE **1/50000** 

OWNER ENTITLEMENT