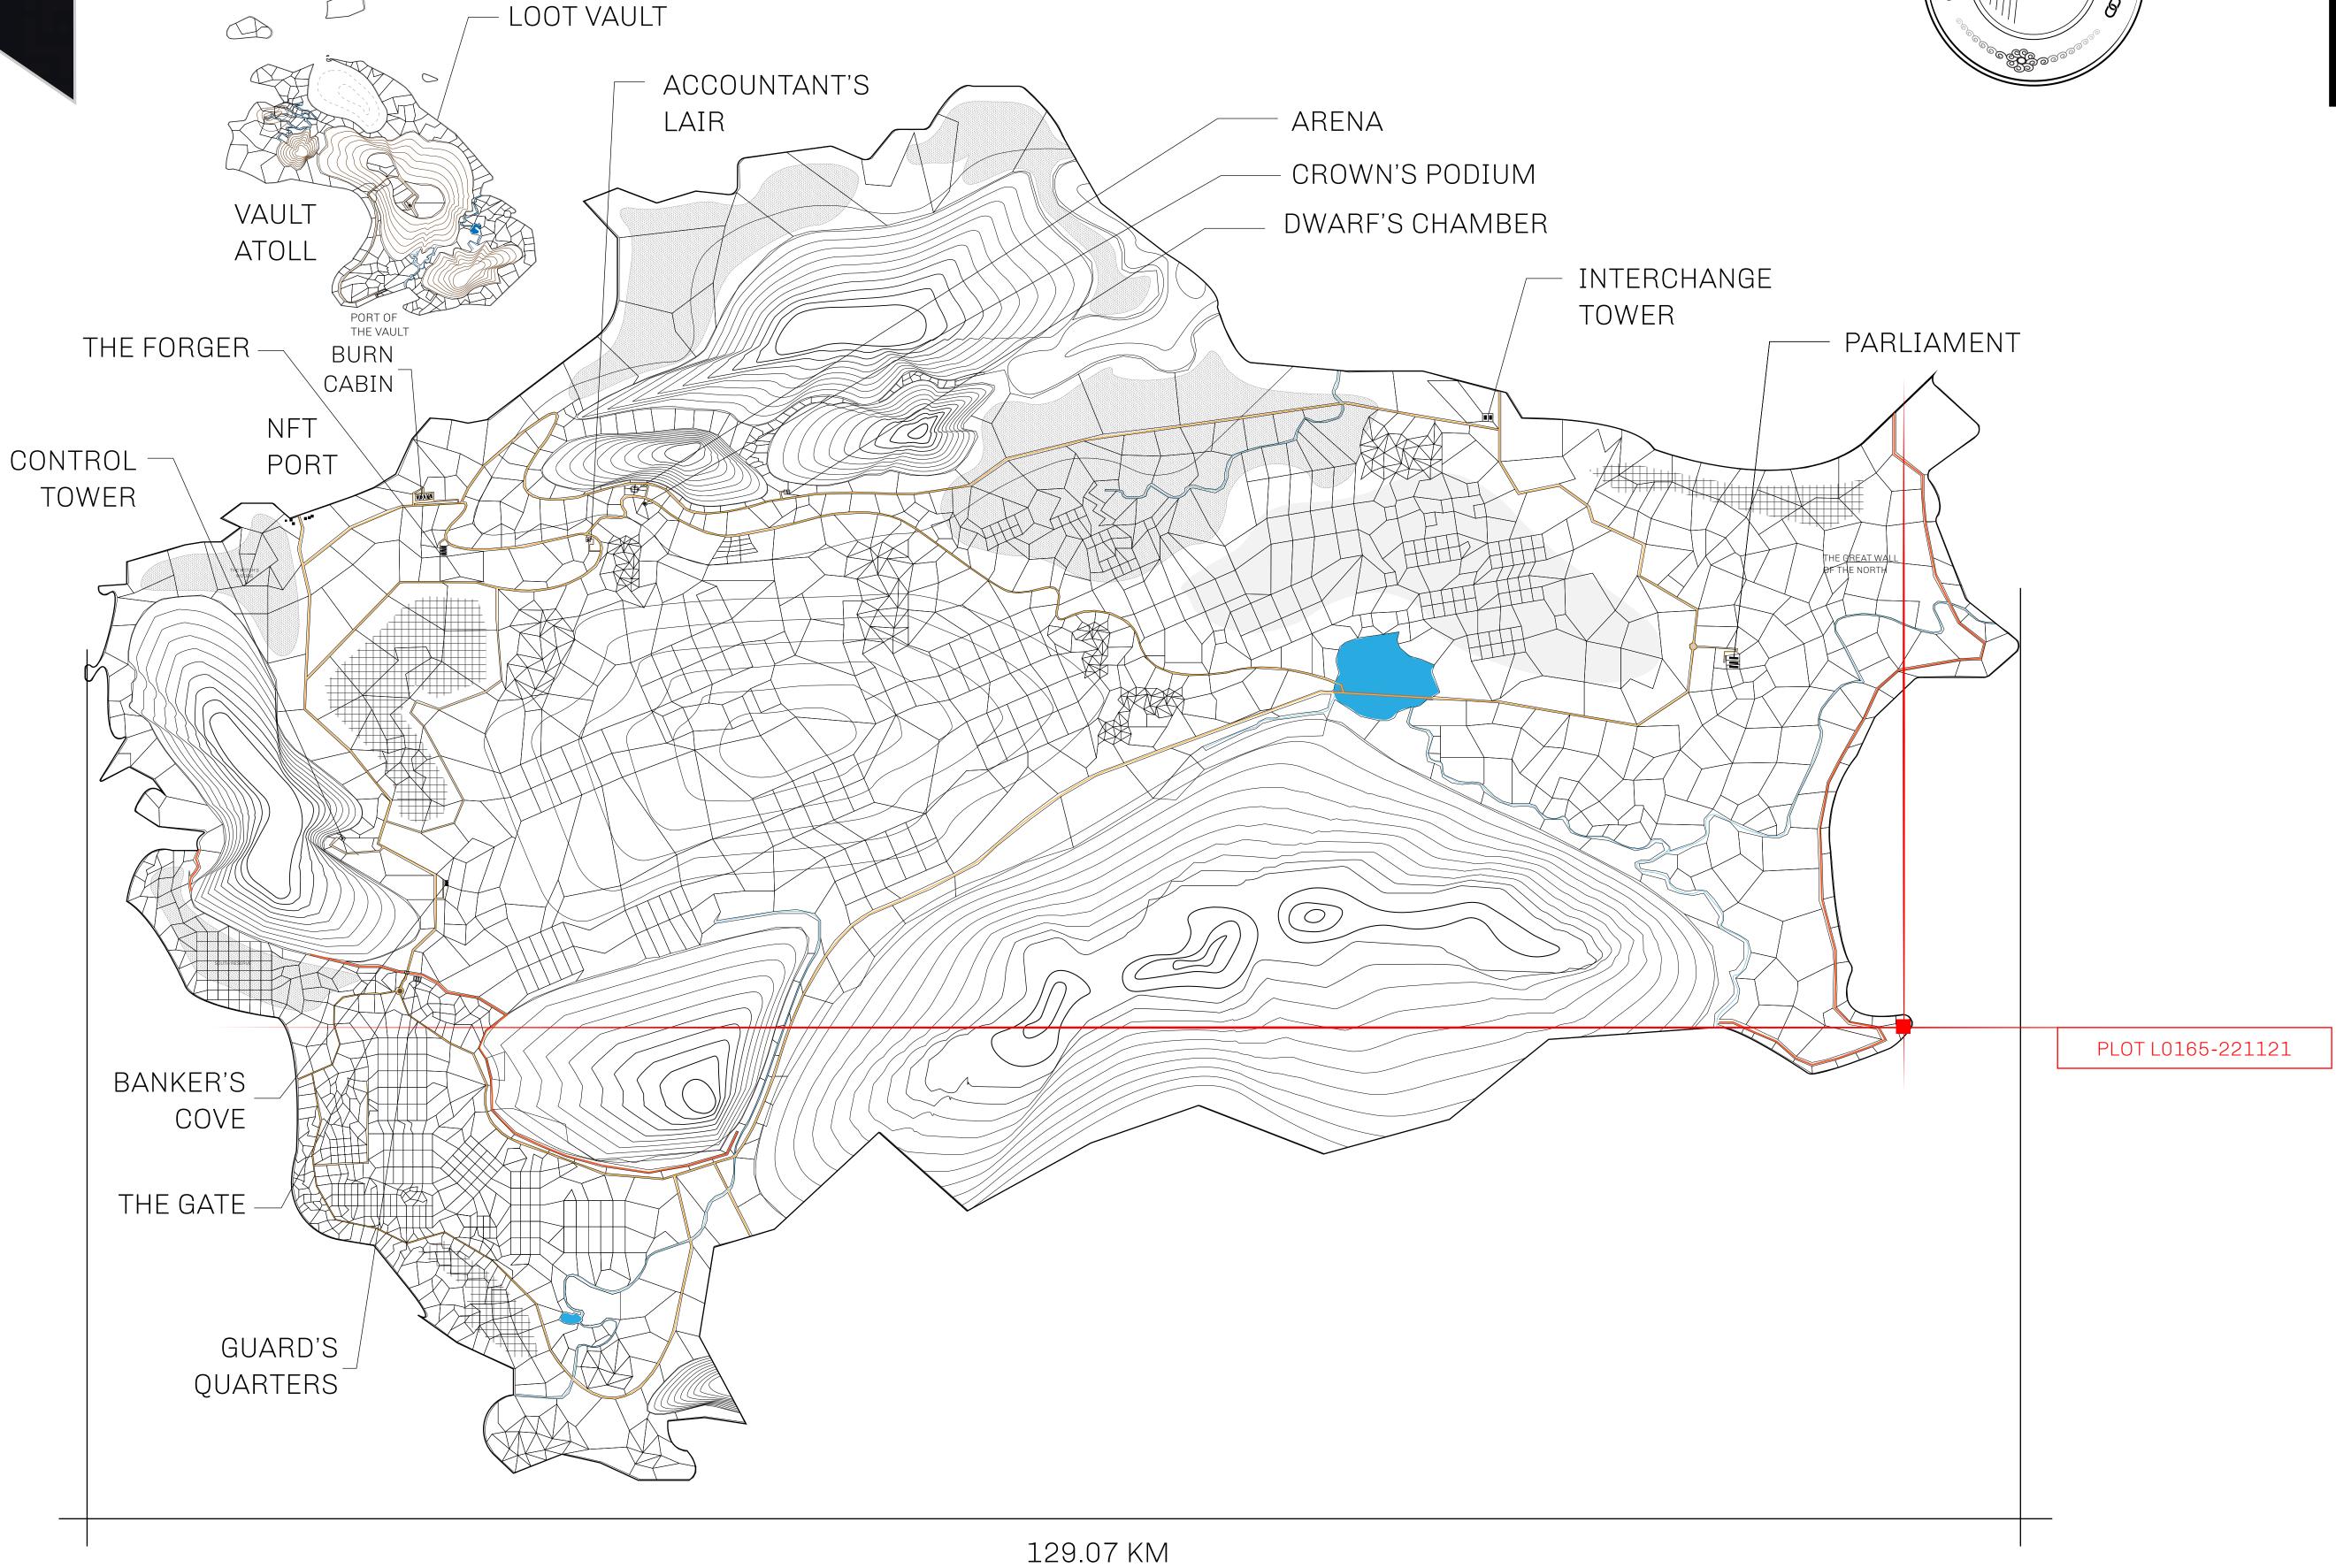

#### HER MAJESTY'S GATED WORLD

As an economic and ruling powerhouse, the Great Empire controls the issuance and trade of BUN, LTT, and USDC reward credits. Decisions by its sitting parliamentarians affect Loot NFT World. Following the last war, border controls are tight and only invitees can enter. Each Sunday, all eyes focus on the Arena and the Crown's Podium, where battle-bidding auctions rage. The battle pit is not for the fainthearted and strategy plays a crucial role in winning.

#### GEOGRAPHY

COASTLINE 462.64 KM (287.47 MILES)

BORDERS OCEAN, ROYAUME DE SATOSHI, X BY SL & TERRITORIO LTT ST

HIGHEST POINT MOUNT ARES +8120 M

LOWEST POINT NFT PORT 0 M

PLOTS 2284 SCALE 1:50000

## H.M. LNFT Land Registry

TITLE NUMBER

L0165-221121

ADMINISTRATIVE AREA

THE GREAT EMPIRE

ISSUED 22 November 2021

SCALE **1/50000** 

OWNER ENTITLEMENT

Type W-GE: Share of 0.3% of all BUN sales based on number of NFT Stories minted (rewarded in Credits); Mint 4 NFT Stories

PLOT L0164

BOUNDARY: 3.95 KM

TL0166