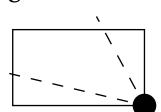

### OFFICIAL PERSPECTIVE SHEET FOR FILING

Indicate vantage point for each drawing. Copy and mark each sheet required prior to filing.

Guide - Vantage point should be indicated as shown in the diagram: