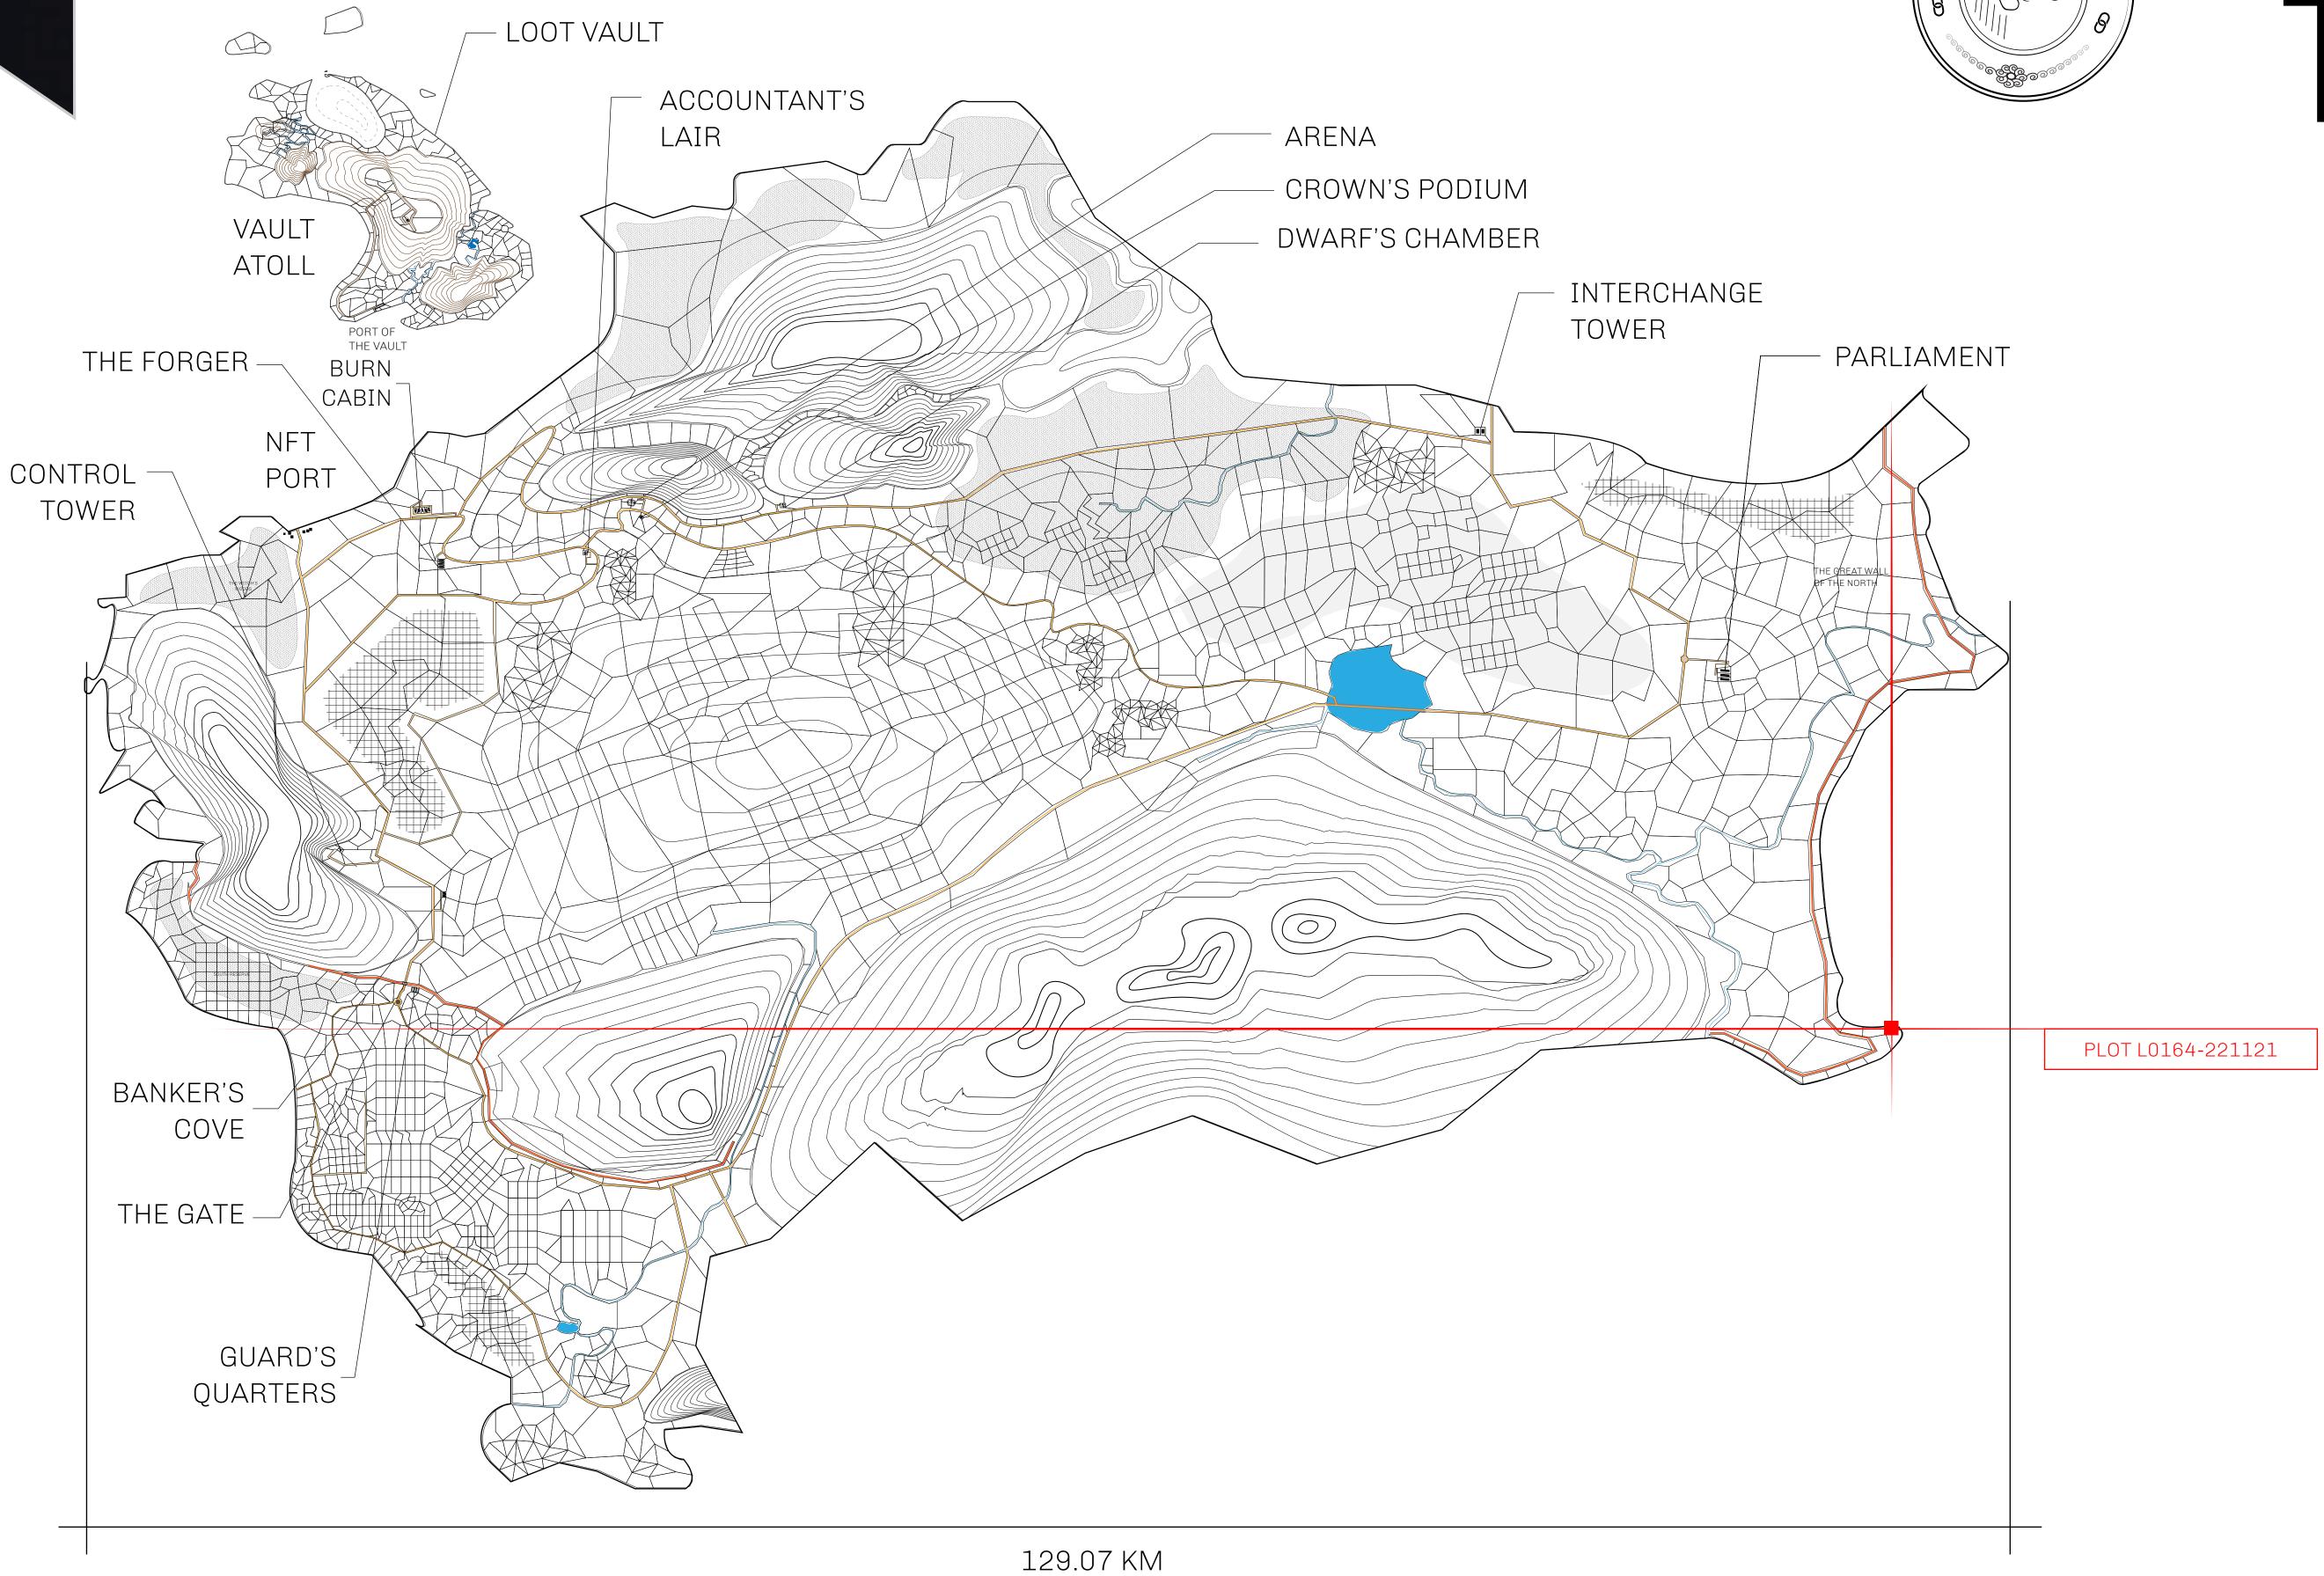

## GEOGRAPHY

COASTLINE 462.64 KM (287.47 MILES)

OCEAN, ROYAUME DE SATOSHI, X BY SL & TERRITORIO LTT ST BORDERS

HIGHEST POINT MOUNT ARES +8120 M

LOWEST POINT NFT PORT 0 M

PLOTS 2284 SCALE 1:50000

| H.M. LNFT Land Registry |                                                     | TITLE NUMBER  L0164-221121 |  |             |               |
|-------------------------|-----------------------------------------------------|----------------------------|--|-------------|---------------|
|                         |                                                     |                            |  |             |               |
| OWNER ENTITLEMENT       | Type W-GE: Share of 0.3% (rewarded in Credits); Mir |                            |  | er of NFT S | tories minted |

Guide - Vantage point should be indicated as shown in the diagram: