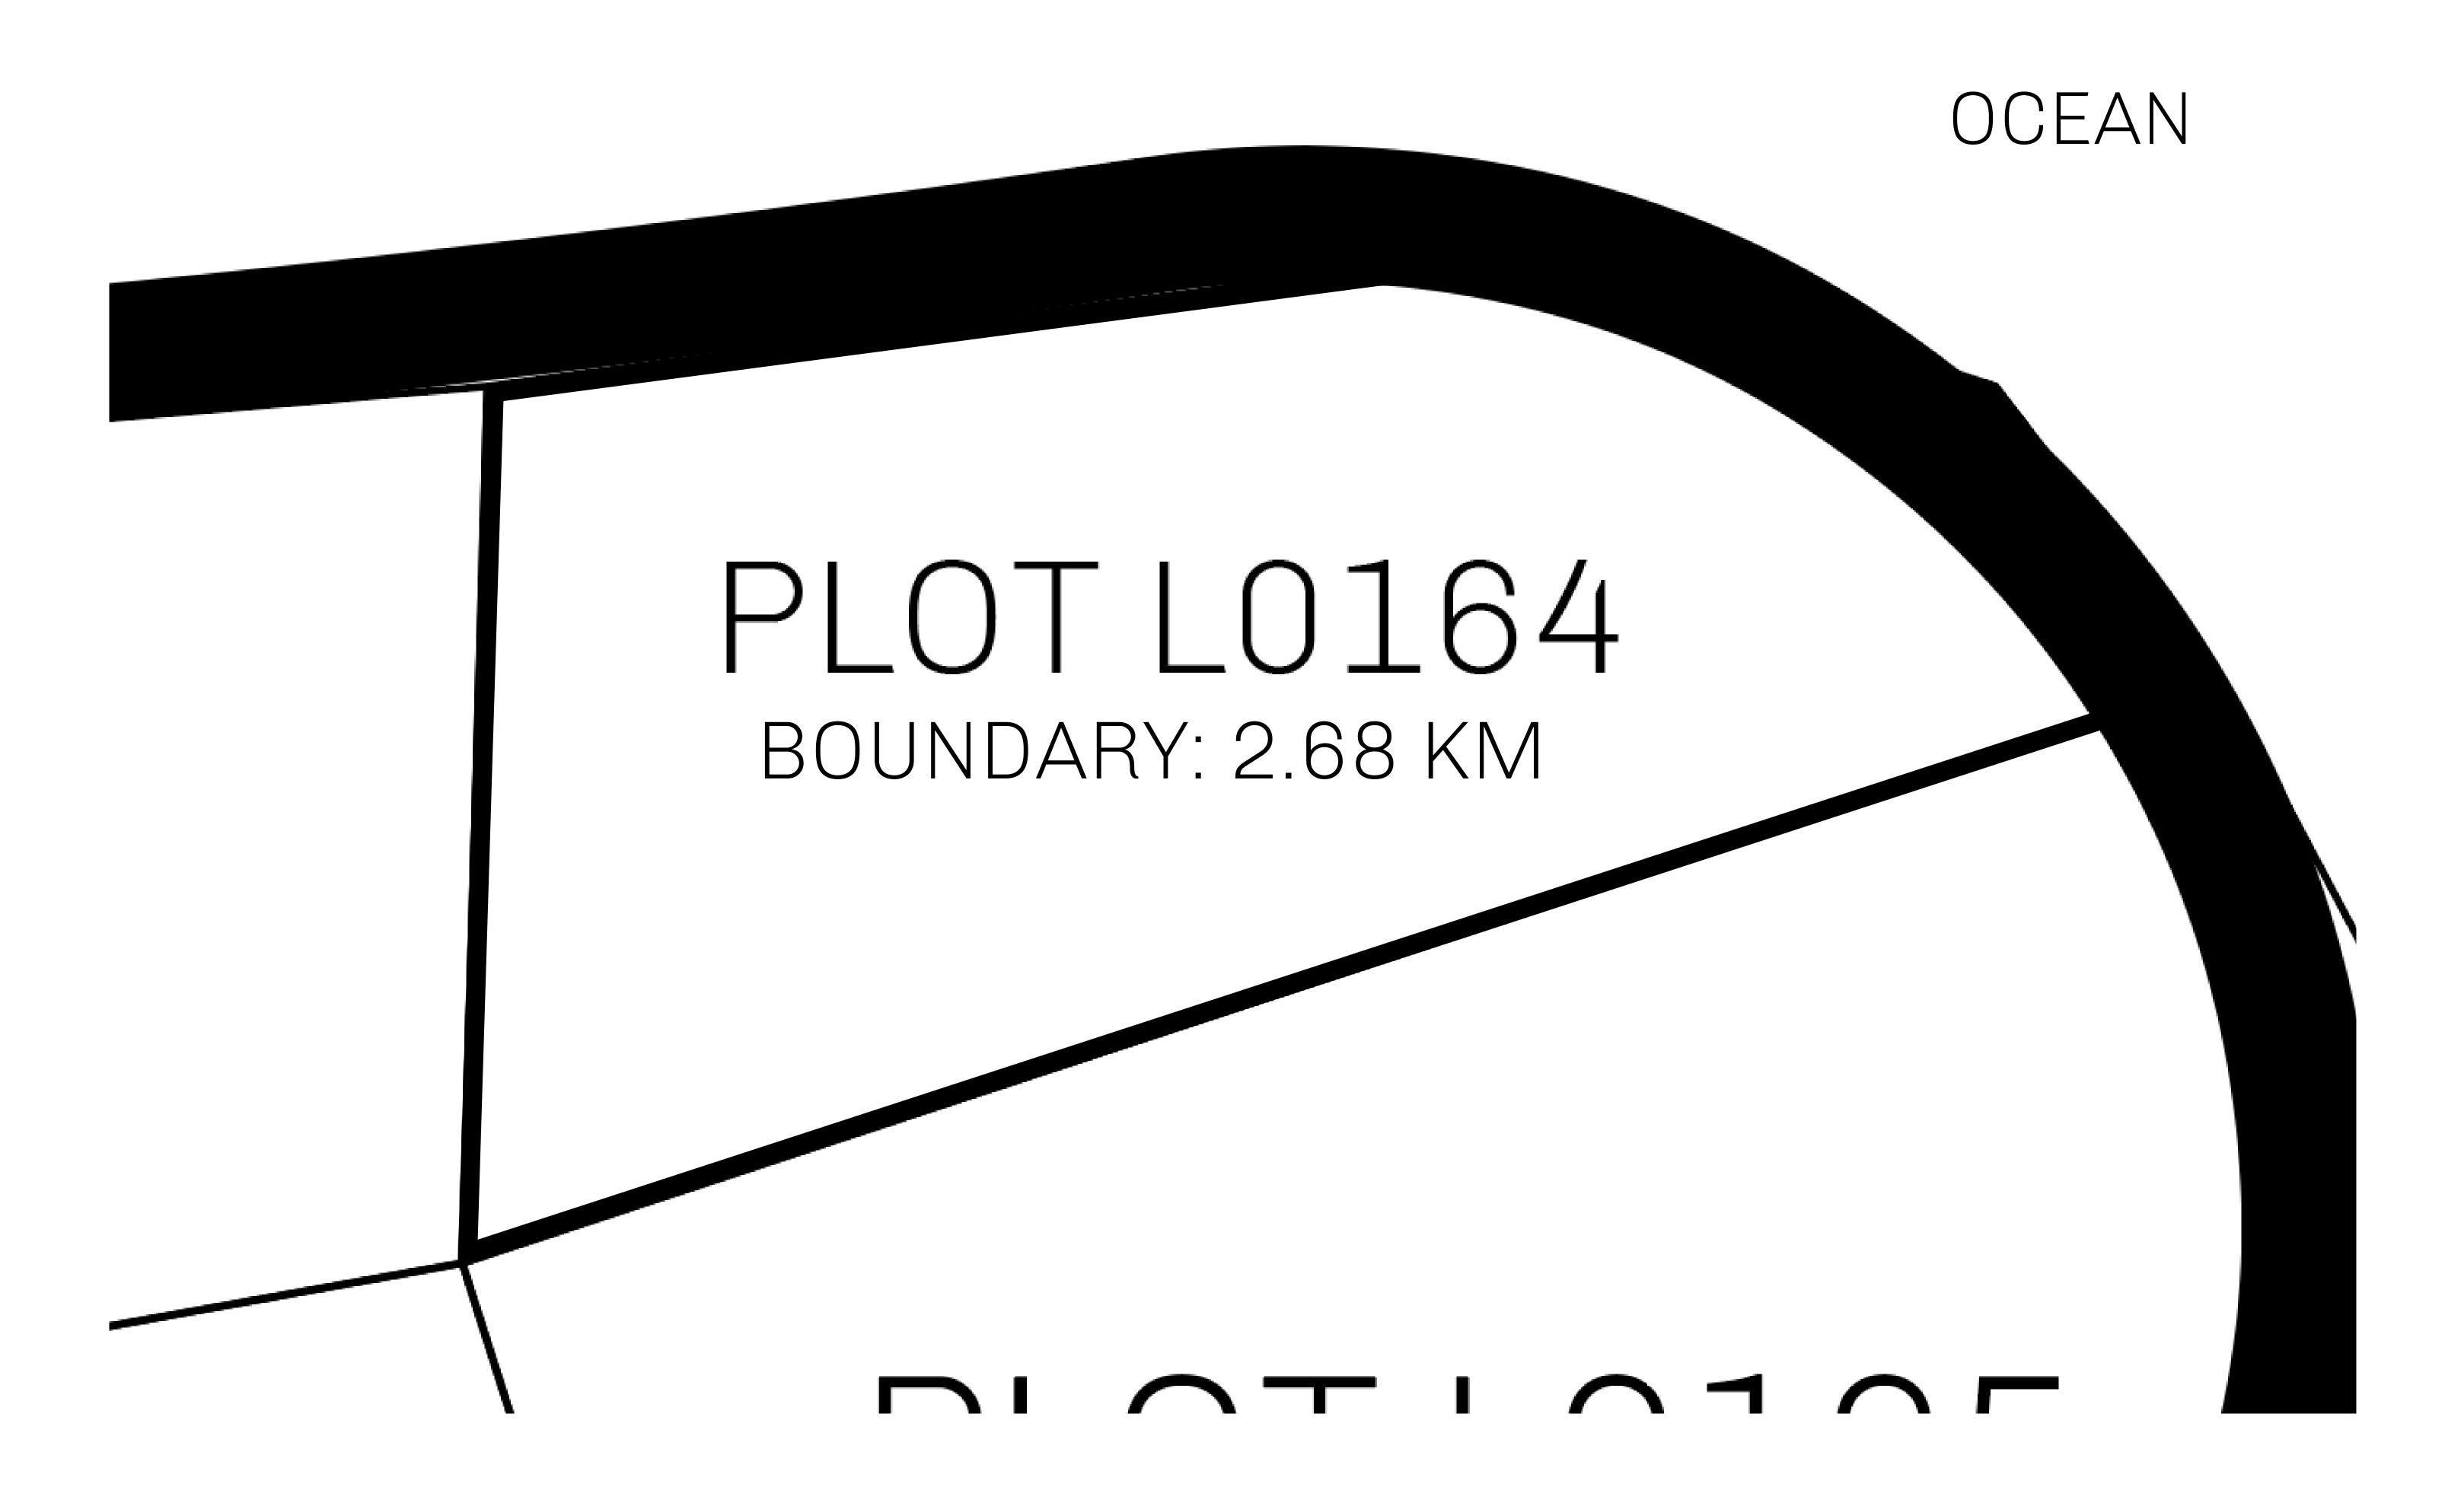

## GEOGRAPHY

COASTLINE 462.64 KM (287.47 MILES)

OCEAN, ROYAUME DE SATOSHI, X BY SL & TERRITORIO LTT ST BORDERS

HIGHEST POINT MOUNT ARES +8120 M

LOWEST POINT NFT PORT 0 M

PLOTS 2284 SCALE 1:50000

| H.M. LNFT Land Registry |                                                     | TITLE NUMBER  L0164-221121 |  |             |               |
|-------------------------|-----------------------------------------------------|----------------------------|--|-------------|---------------|
|                         |                                                     |                            |  |             |               |
| OWNER ENTITLEMENT       | Type W-GE: Share of 0.3% (rewarded in Credits); Mir |                            |  | er of NFT S | tories minted |