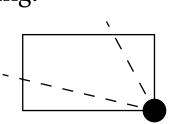

# PLOTL0163BOUNDARY: 4.25 KM

OFFICIAL PERSPECTIVE SHEET FOR FILING

Indicate vantage point for each drawing. Copy and mark each sheet required prior to filing.

Guide - Vantage point should be indicated as shown in the diagram: