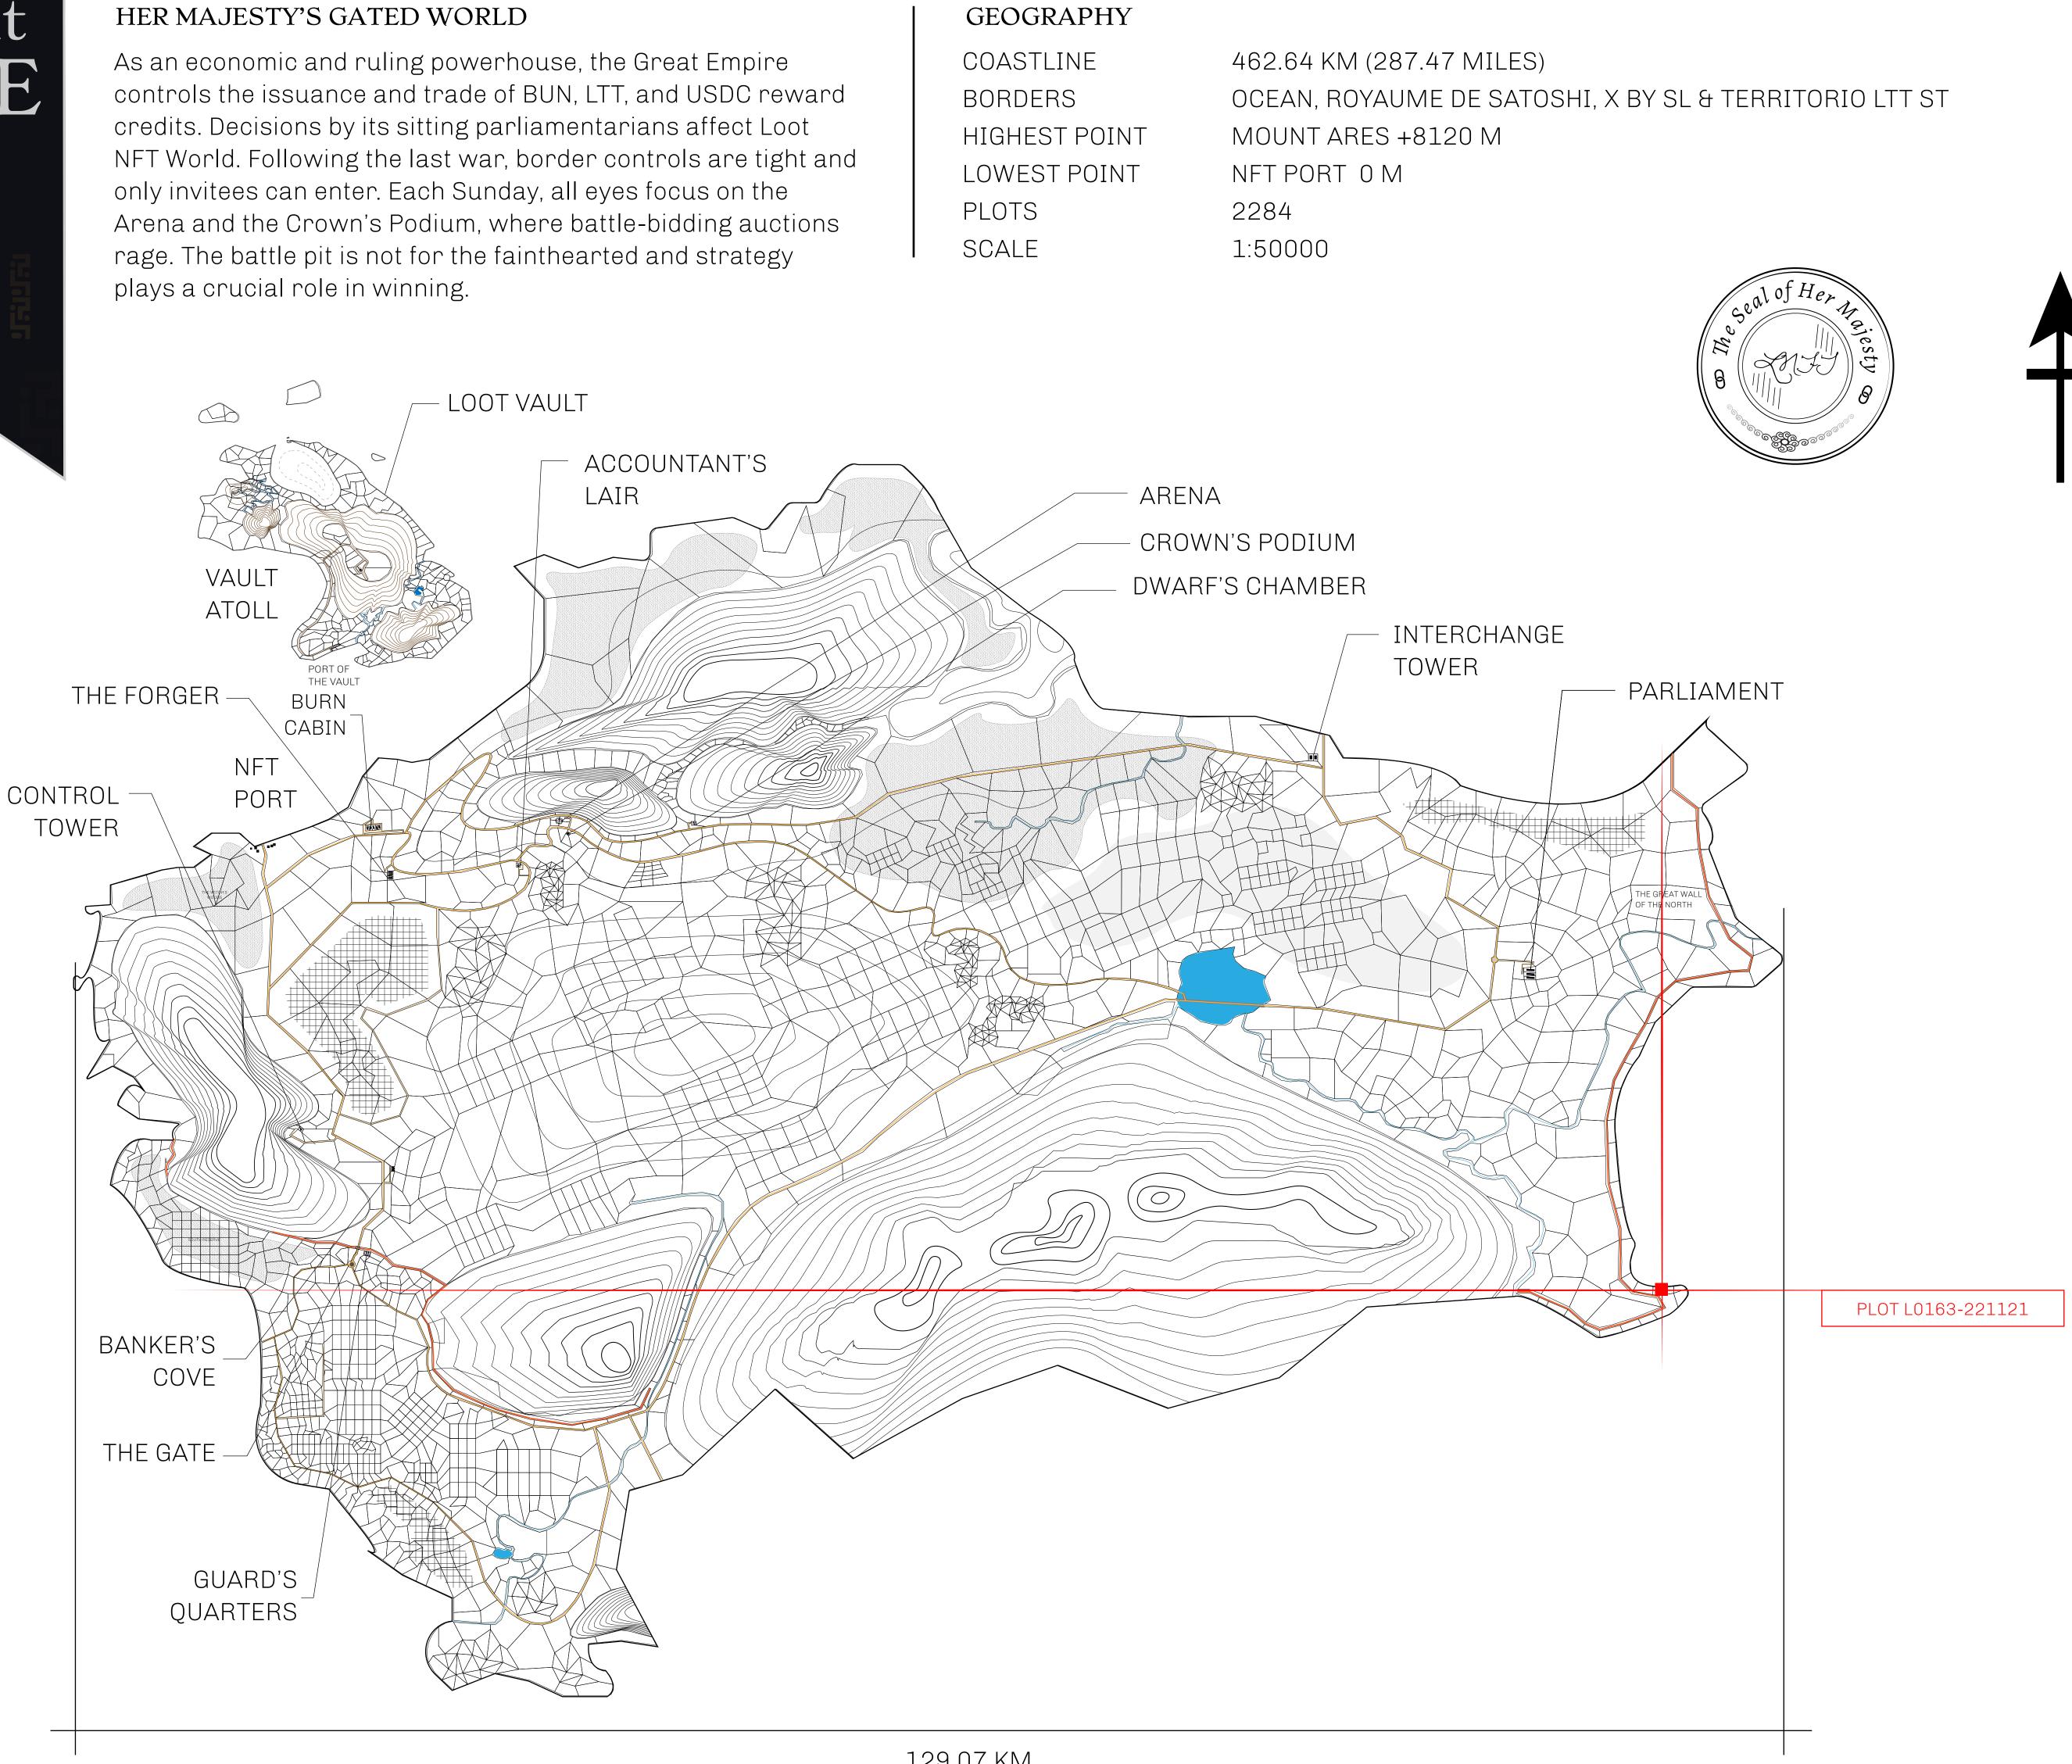

### H.M. LNFT Land Registr

ADMINISTRATIVE AREA

OWNER ENTITLEMENT

**THE GREAT** 

**Type W-GE: Sl** (rewarded in Credits); Mint 4 NFT Stories

|                                                                      | TITLE NUMBER |                  |      |               |
|----------------------------------------------------------------------|--------------|------------------|------|---------------|
| y                                                                    | L0163-221121 |                  |      |               |
| <b>EMPIRE</b>                                                        | ISSUED       | 22 November 2021 | b.j. | SCALE 1/50000 |
| Share of 0.3% of all BUN sales based on number of NFT Stories minted |              |                  |      |               |

# PLOTL0163BOUNDARY: 4.25 KM

OFFICIAL PERSPECTIVE SHEET FOR FILING

Indicate vantage point for each drawing. Copy and mark each sheet required prior to filing.

Guide - Vantage point should be indicated as shown in the diagram: