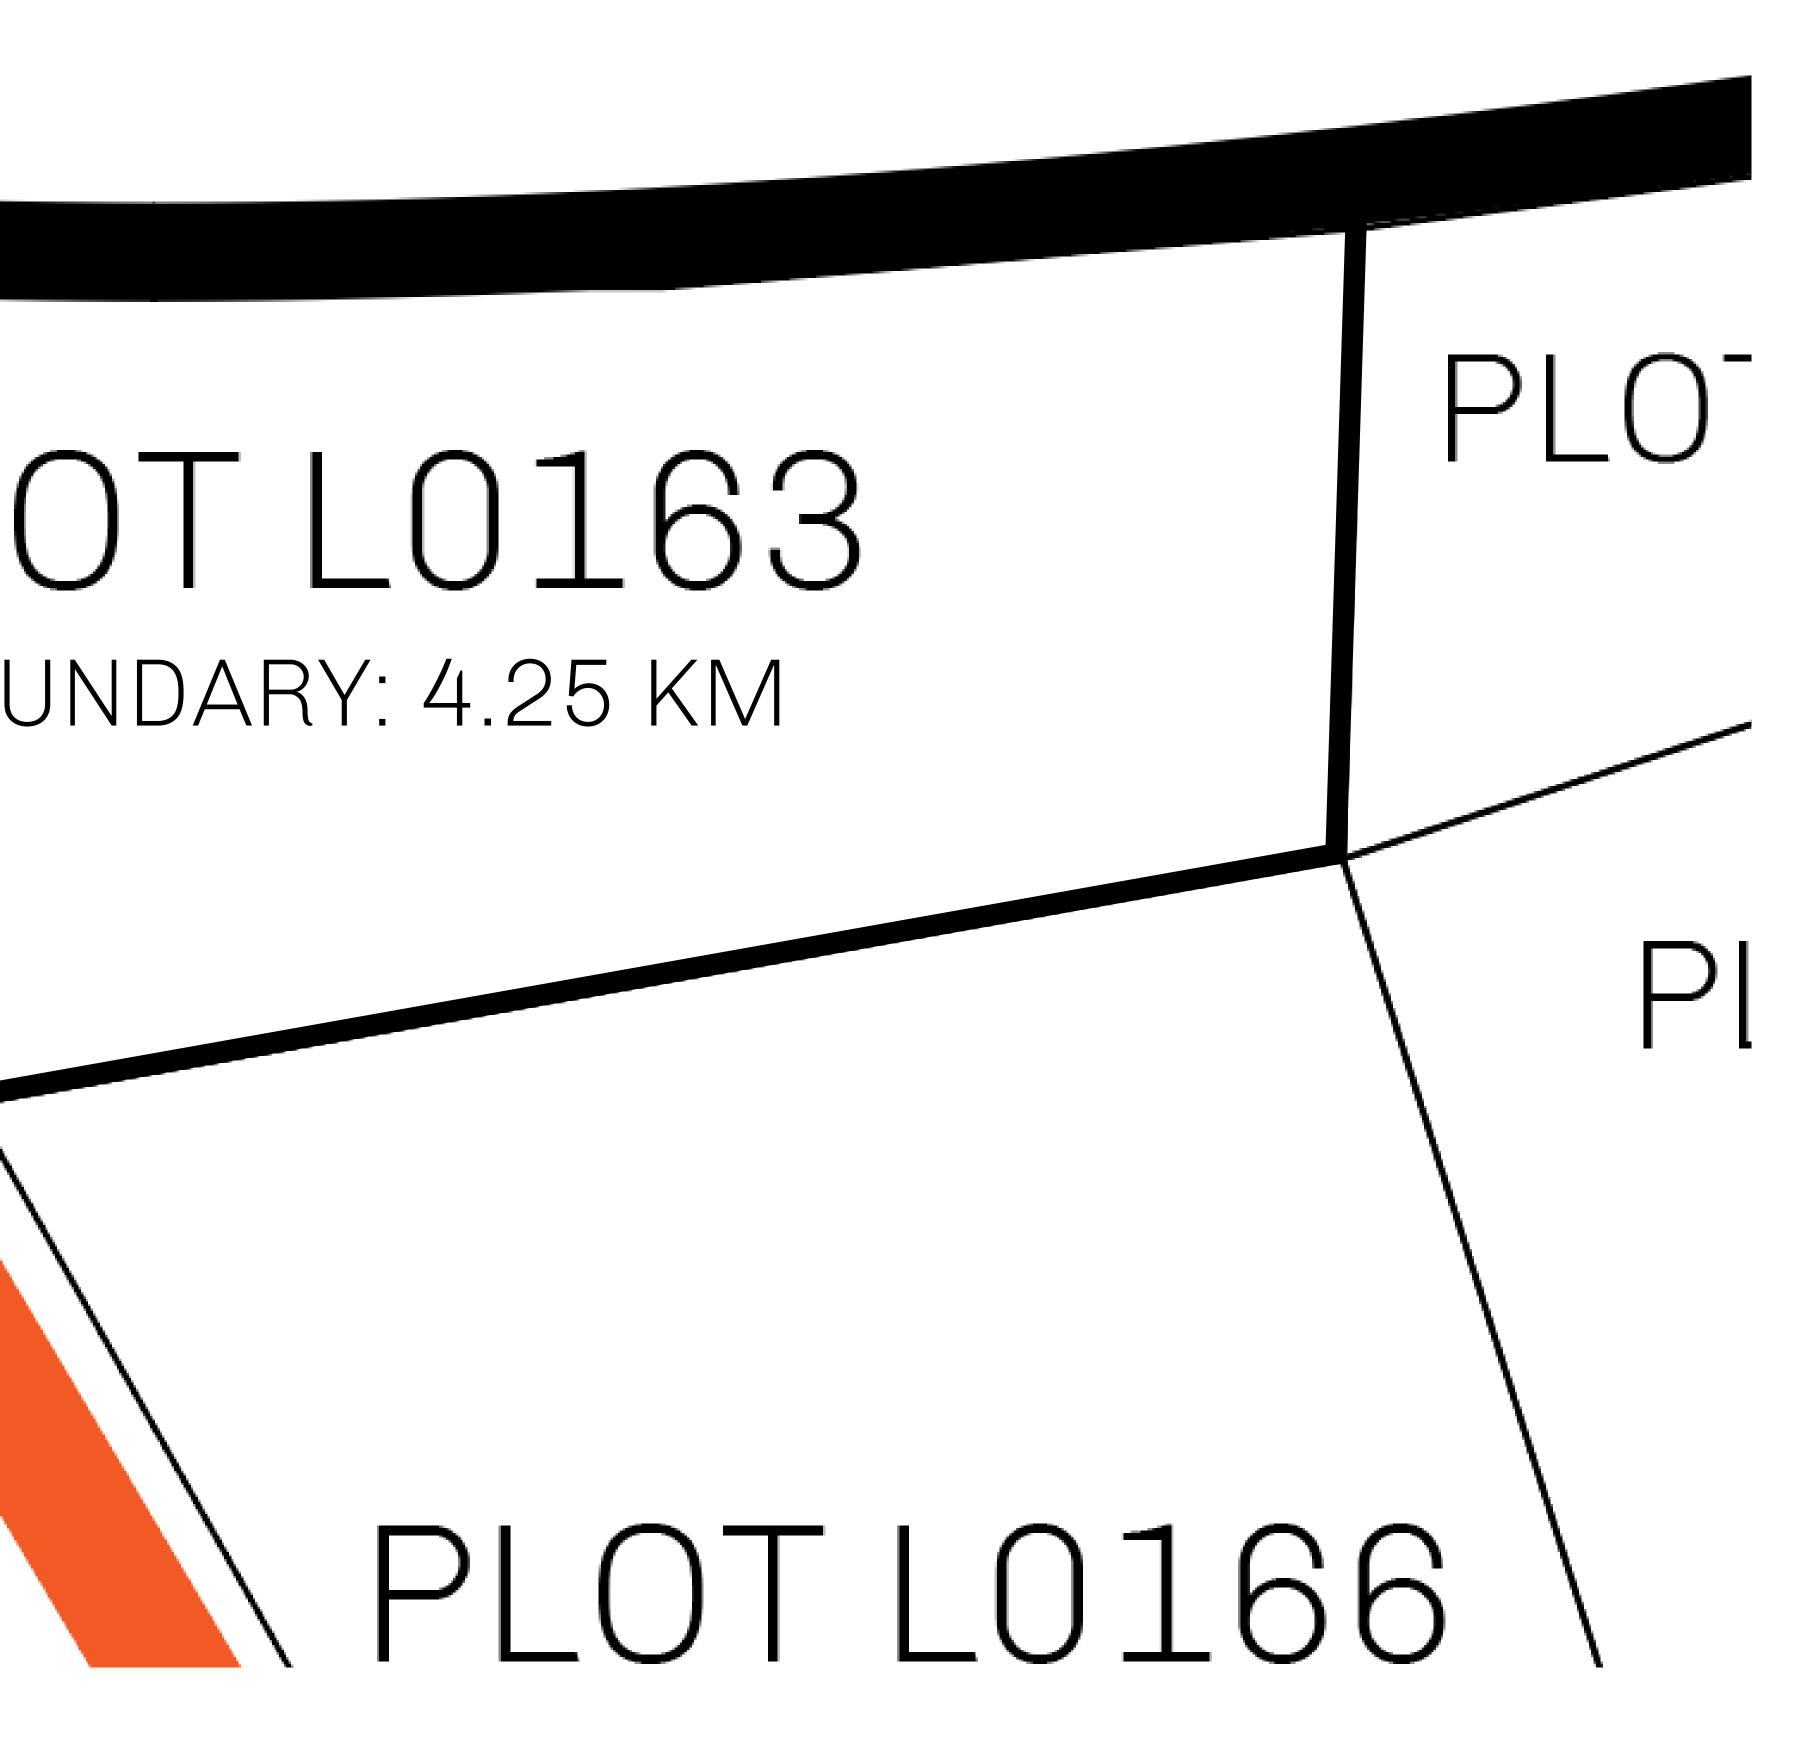

# PLOTL0163BOUNDARY: 4.25 KM

OFFICIAL PERSPECTIVE SHEET FOR FILING

Indicate vantage point for each drawing. Copy and mark each sheet required prior to filing.

Guide - Vantage point should be indicated as shown in the diagram: