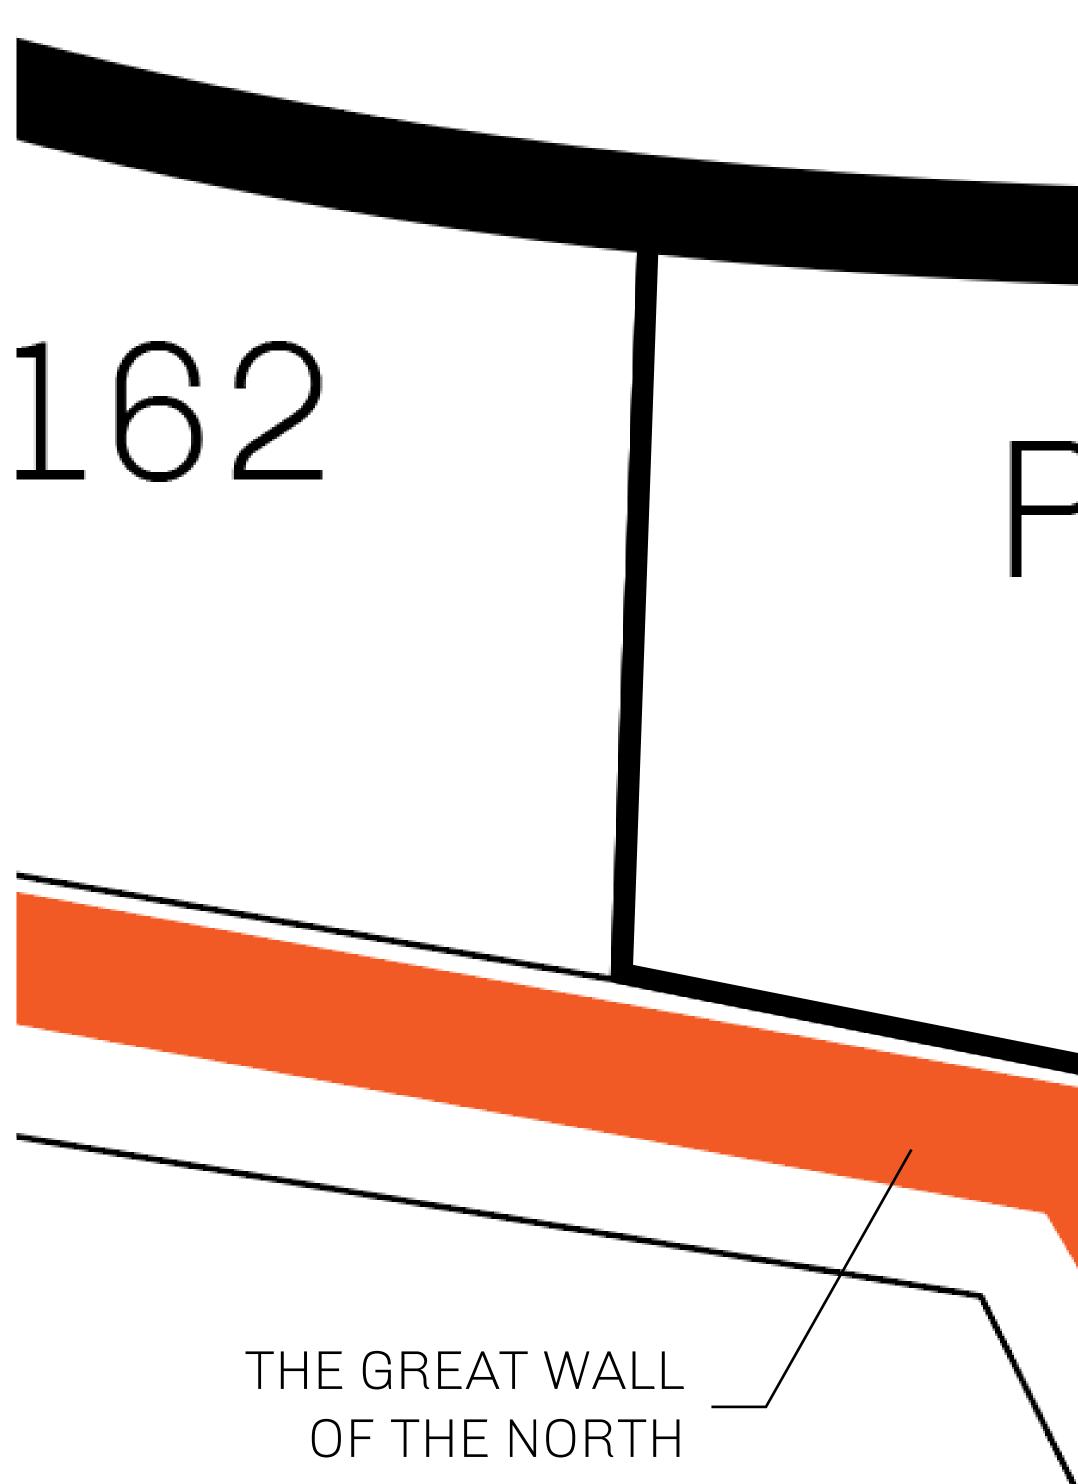

### H.M. LNFT Land Registr

ADMINISTRATIVE AREA

OWNER ENTITLEMENT

**THE GREAT** 

**Type W-GE: Sl** (rewarded in Credits); Mint 4 NFT Stories

|                                                                      | TITLE NUMBER |                  |      |               |
|----------------------------------------------------------------------|--------------|------------------|------|---------------|
| y                                                                    | L0163-221121 |                  |      |               |
| <b>EMPIRE</b>                                                        | ISSUED       | 22 November 2021 | b.j. | SCALE 1/50000 |
| Share of 0.3% of all BUN sales based on number of NFT Stories minted |              |                  |      |               |

# PLOTL0163BOUNDARY: 4.25 KM

OFFICIAL PERSPECTIVE SHEET FOR FILING

Indicate vantage point for each drawing. Copy and mark each sheet required prior to filing.

Guide - Vantage point should be indicated as shown in the diagram: