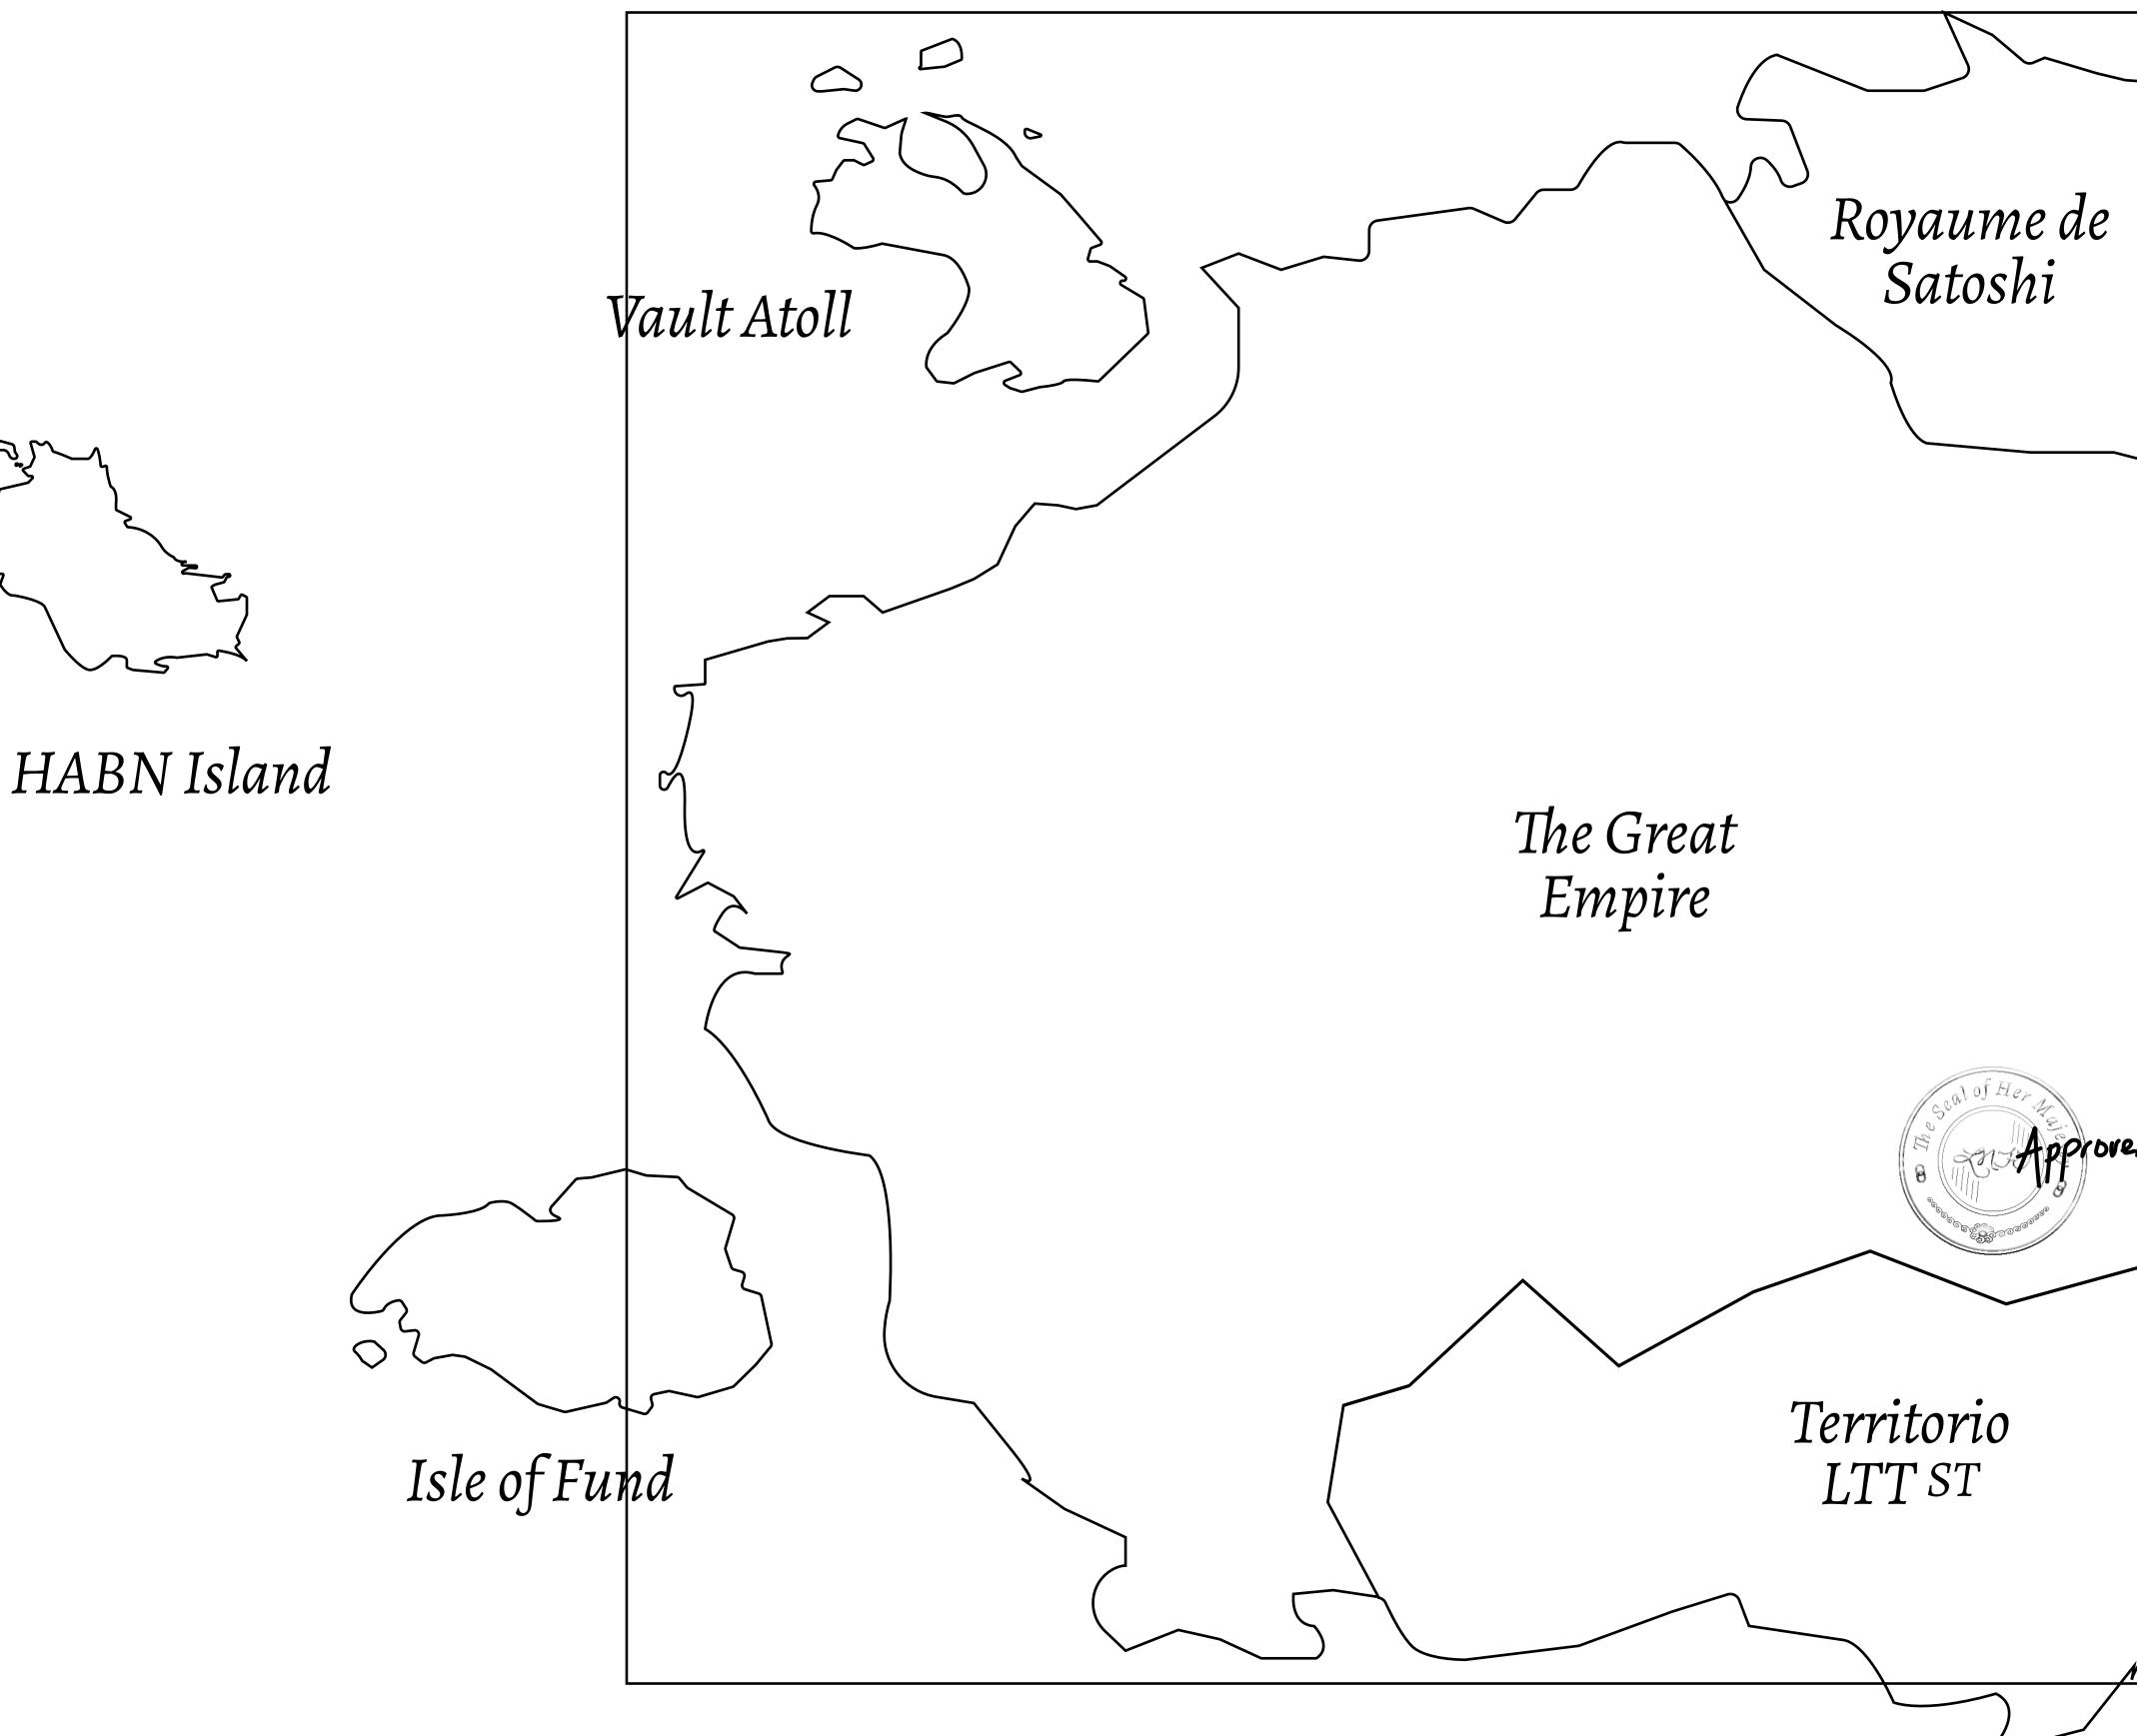

## LOOT NFT WORLD

 $\int$ 















### H.M. LNFT Land Registr

ADMINISTRATIVE AREA

OWNER ENTITLEMENT

**THE GREAT** 

**Type W-GE: Sl** (rewarded in Credits); Mint 4 NFT Stories



|                                                                      | TITLE NUMBER |                  |      |               |
|----------------------------------------------------------------------|--------------|------------------|------|---------------|
| y                                                                    | L0163-221121 |                  |      |               |
| <b>EMPIRE</b>                                                        | ISSUED       | 22 November 2021 | b.j. | SCALE 1/50000 |
| Share of 0.3% of all BUN sales based on number of NFT Stories minted |              |                  |      |