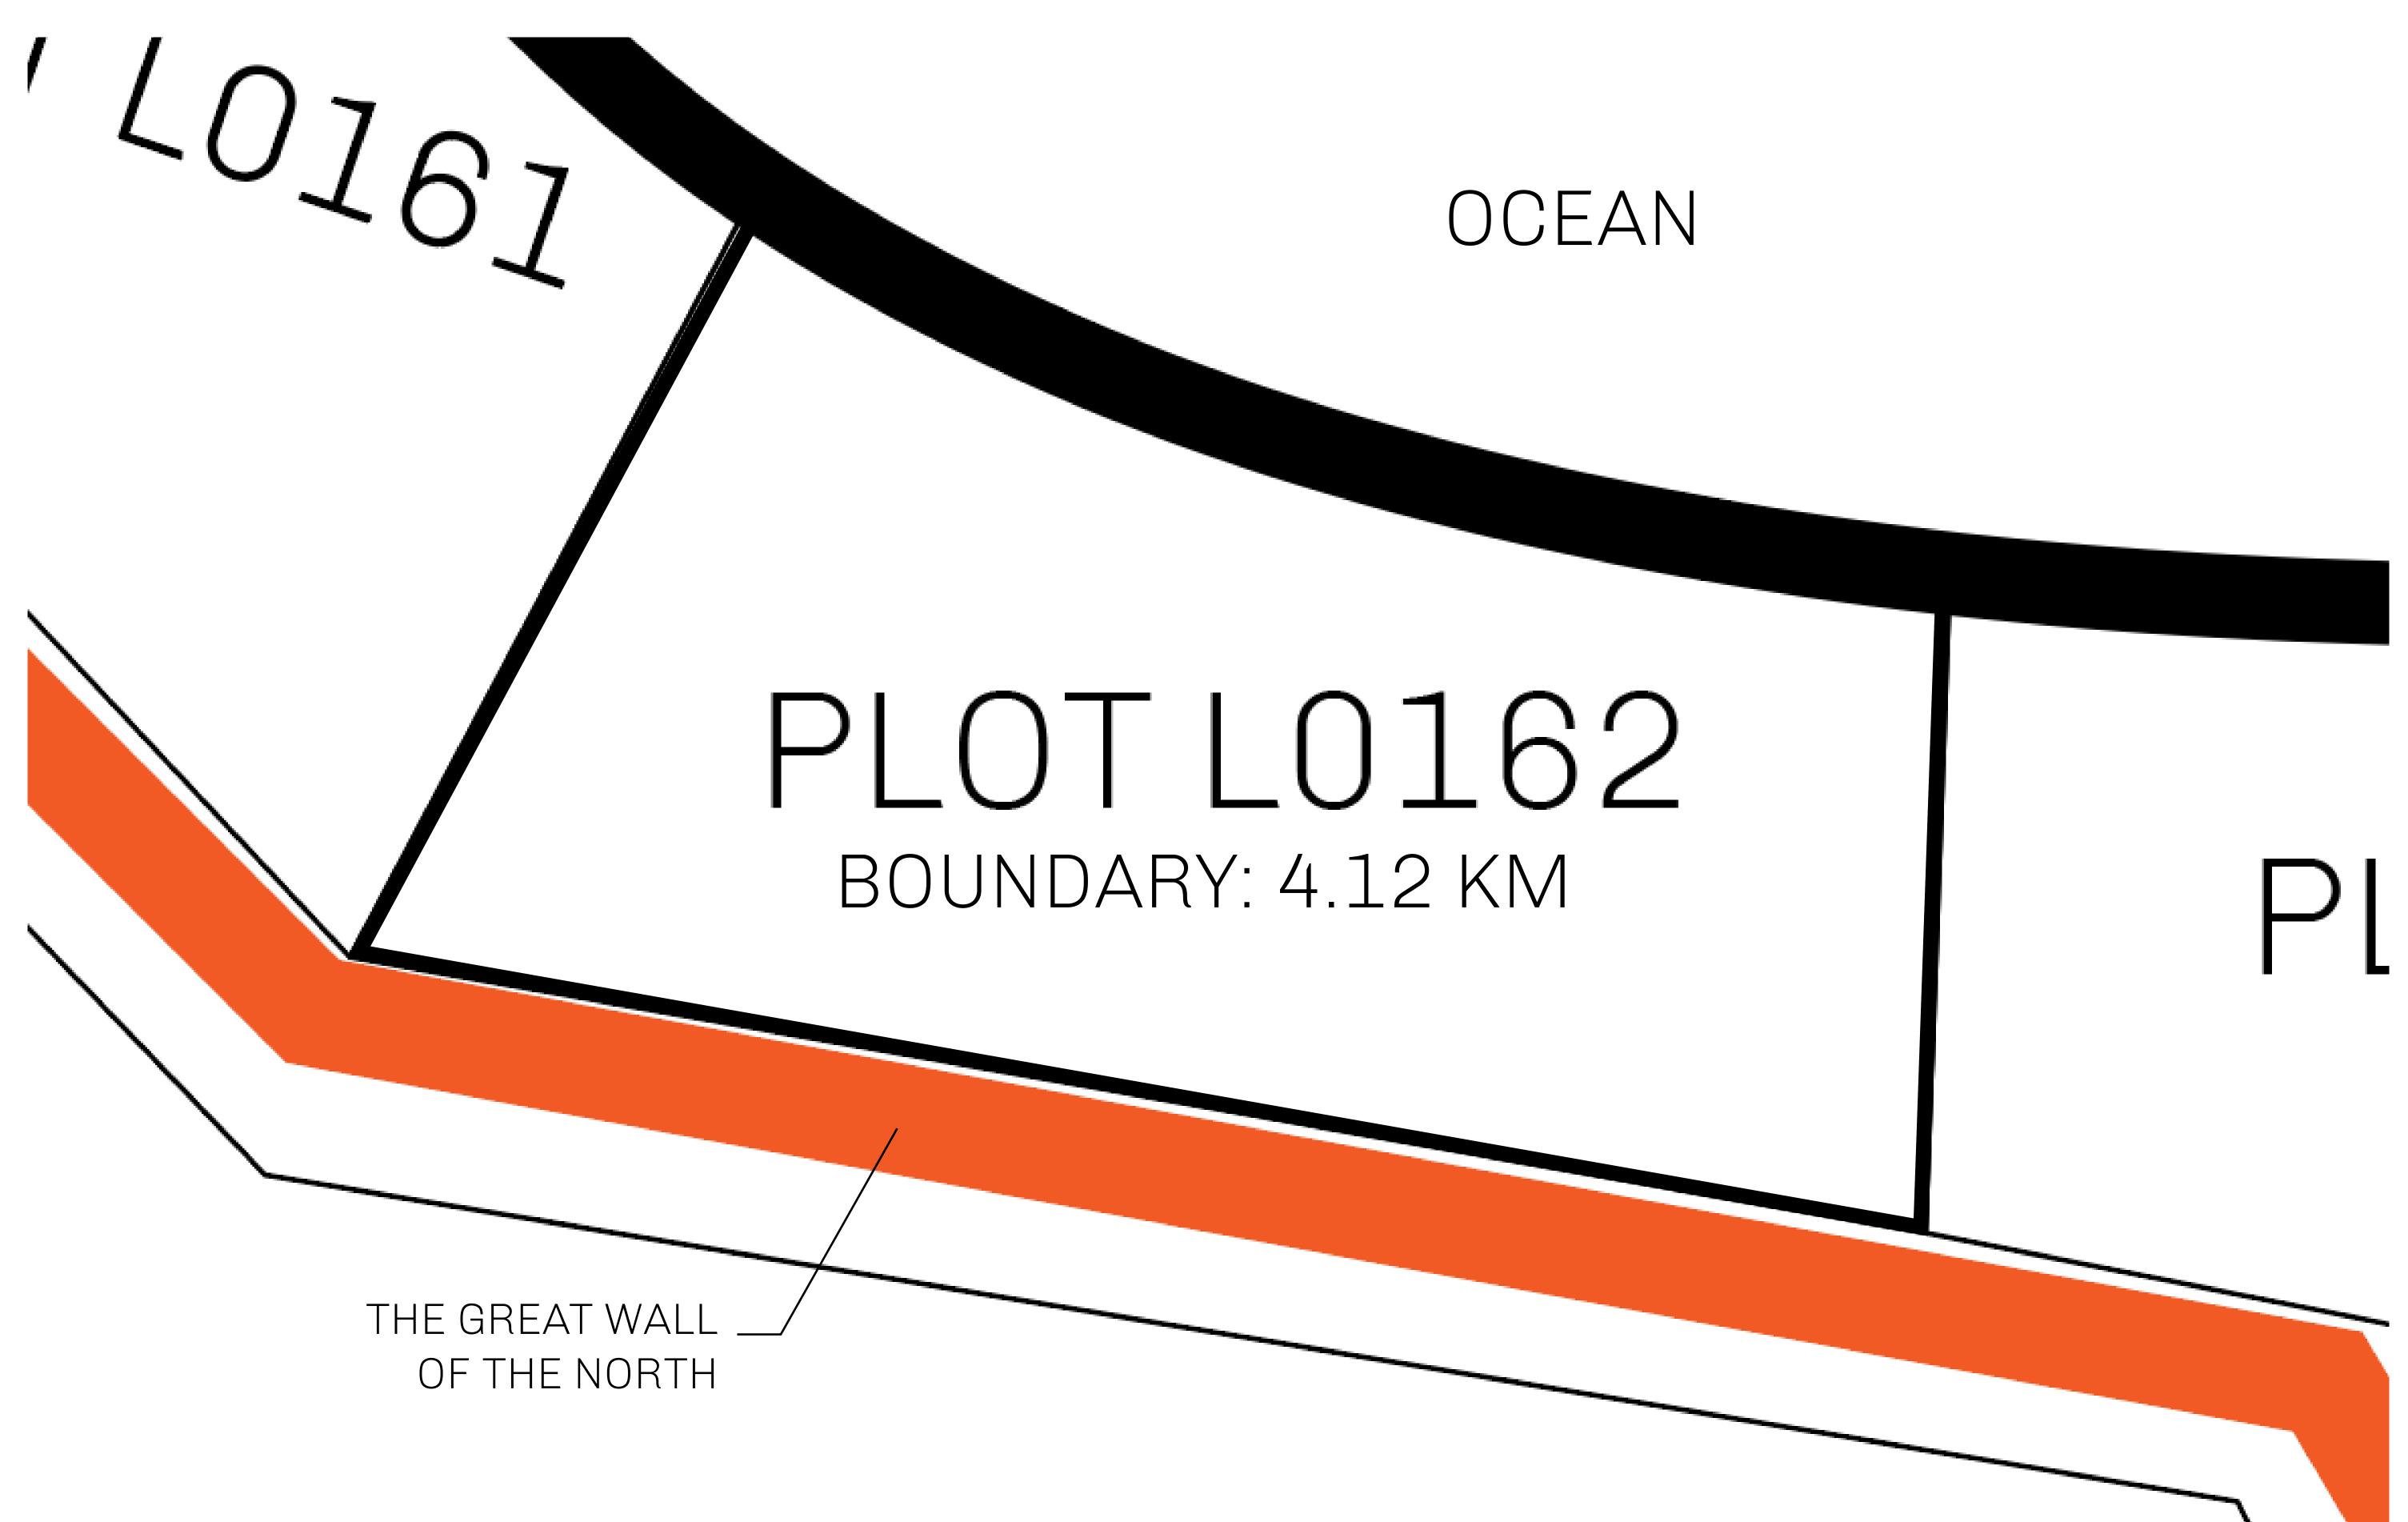

## GEOGRAPHY

COASTLINE 462.64 KM (287.47 MILES)

OCEAN, ROYAUME DE SATOSHI, X BY SL & TERRITORIO LTT ST BORDERS

HIGHEST POINT MOUNT ARES +8120 M

LOWEST POINT NFT PORT 0 M

PLOTS 2284 SCALE 1:50000

## H.M. LNFT Land Registry

TITLE NUMBER

L0162-221121

ADMINISTRATIVE AREA

THE GREAT EMPIRE

ISSUED 22 November 2021

SCALE 1/50000

OWNER ENTITLEMENT