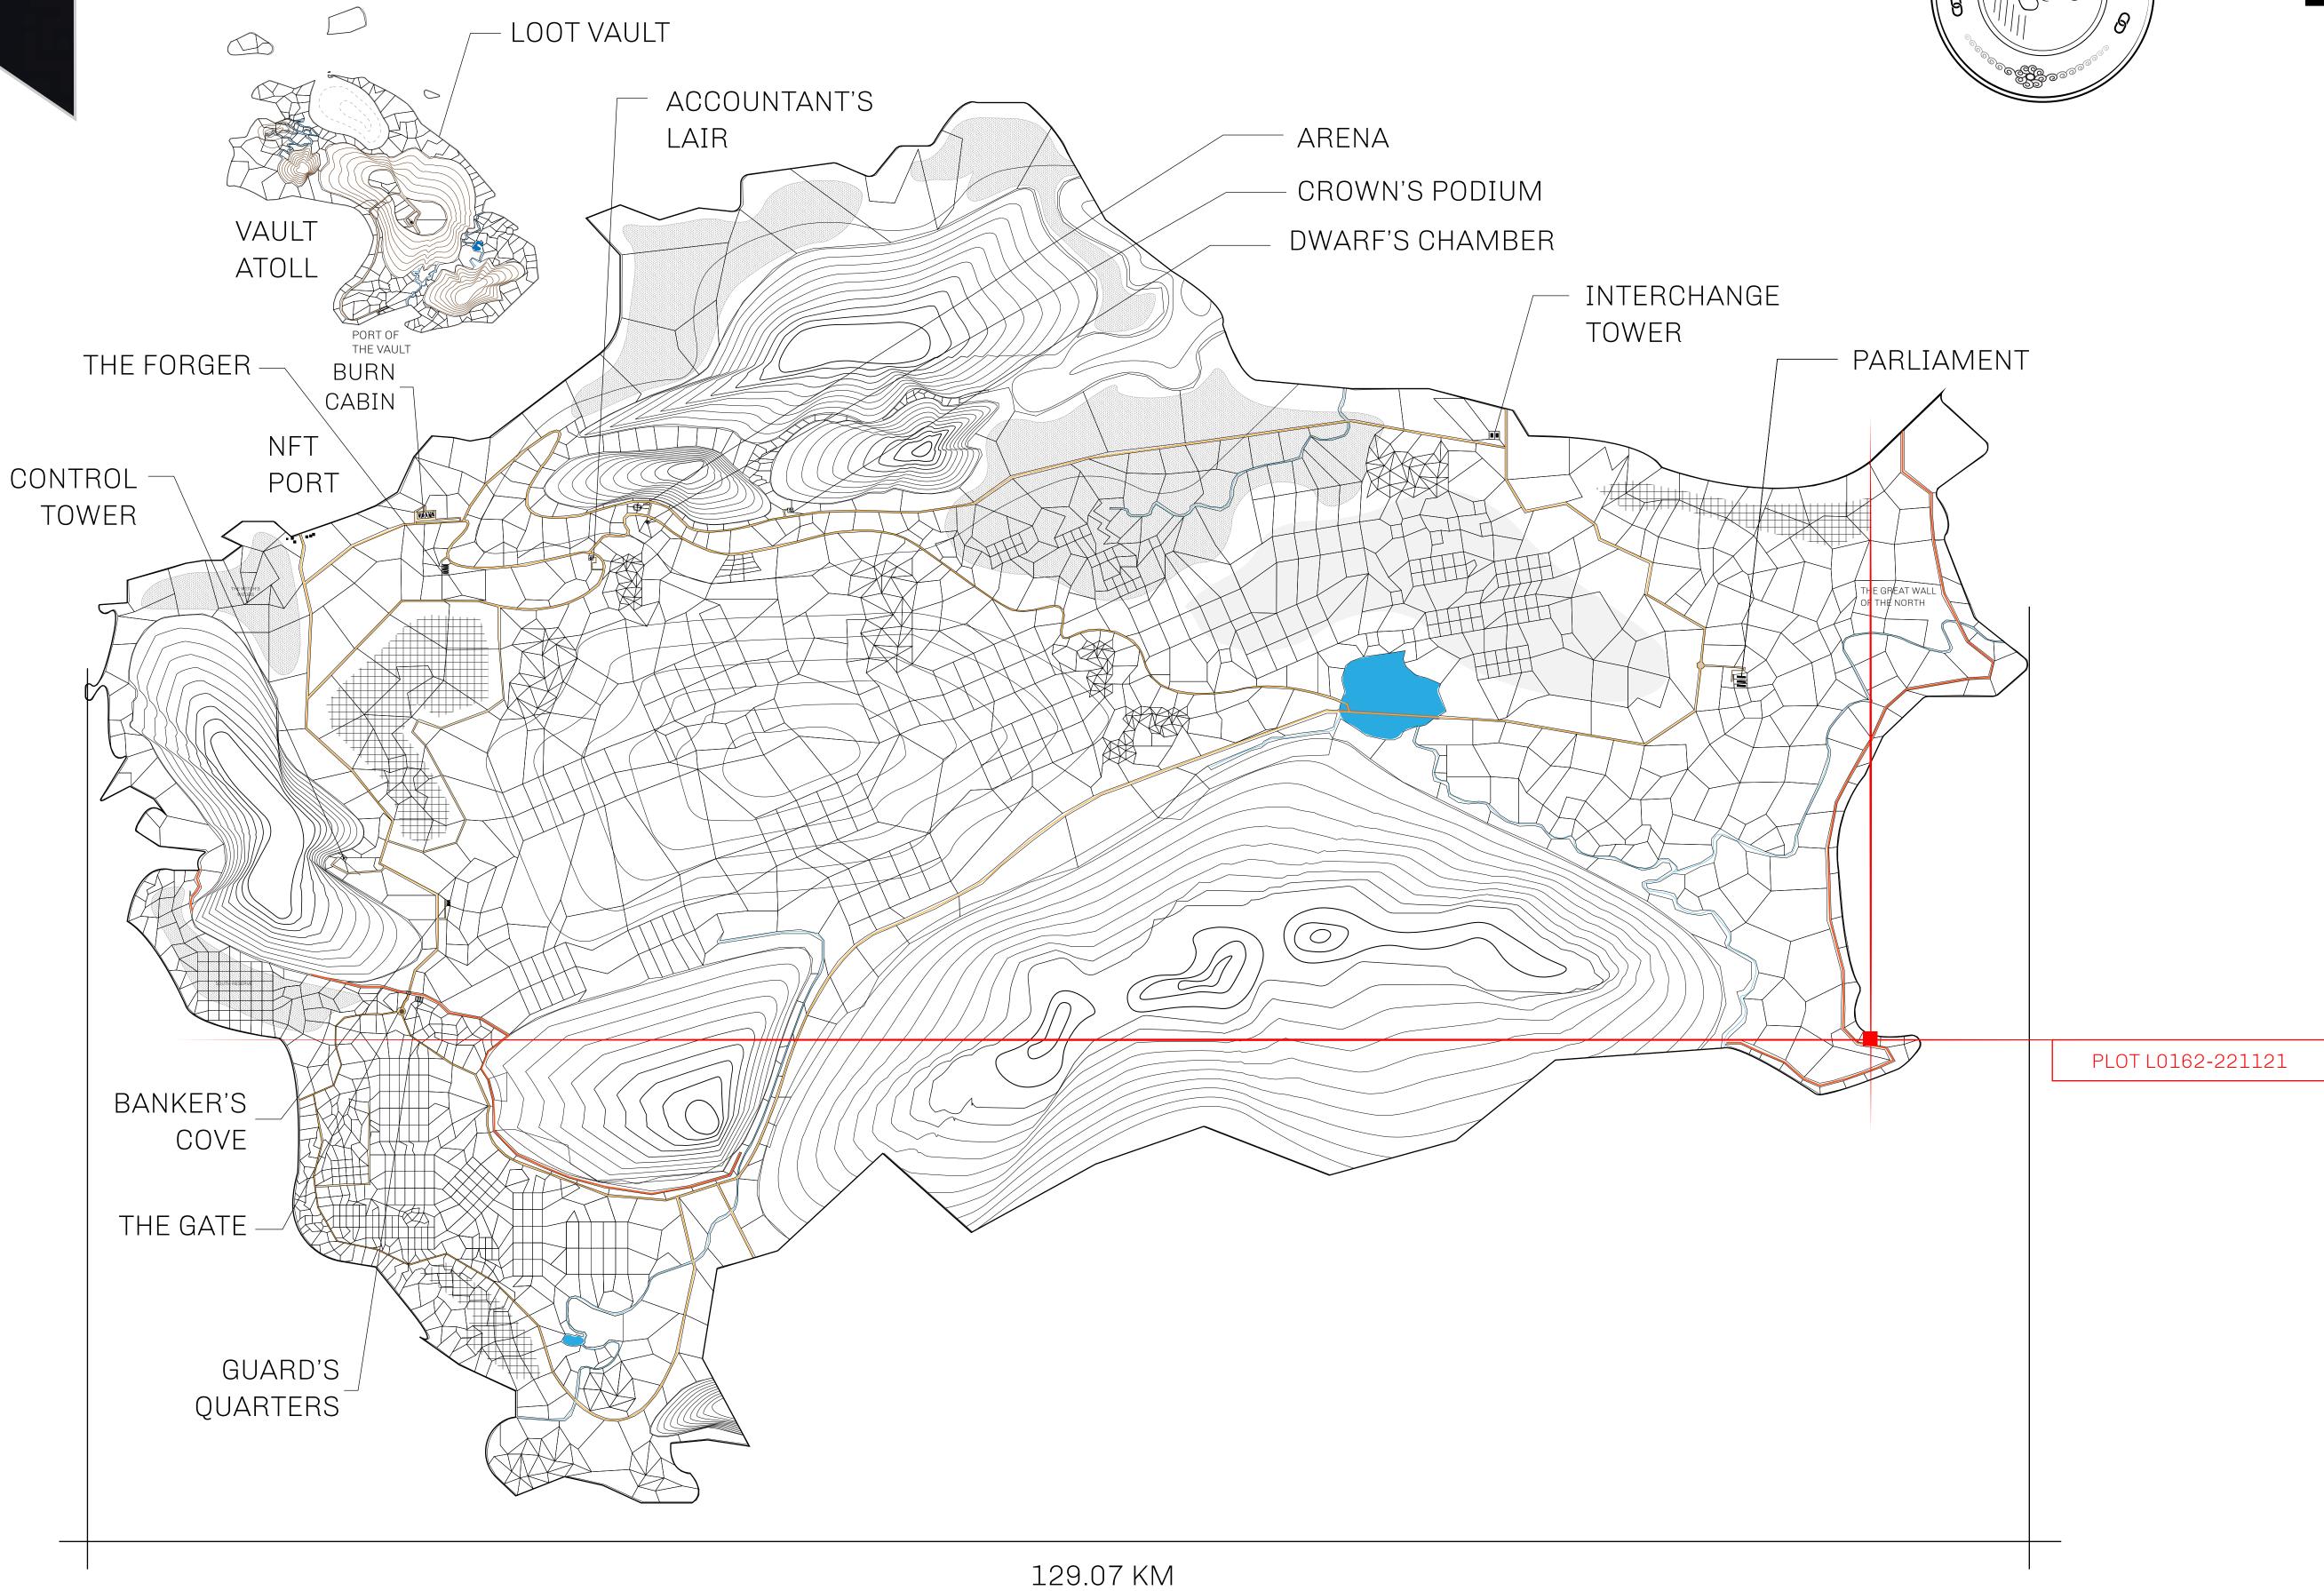

## HER MAJESTY'S GATED WORLD

As an economic and ruling powerhouse, the Great Empire controls the issuance and trade of BUN, LTT, and USDC reward credits. Decisions by its sitting parliamentarians affect Loot NFT World. Following the last war, border controls are tight and only invitees can enter. Each Sunday, all eyes focus on the Arena and the Crown's Podium, where battle-bidding auctions rage. The battle pit is not for the fainthearted and strategy plays a crucial role in winning.

## GEOGRAPHY

COASTLINE 462.64 KM (287.47 MILES)

OCEAN, ROYAUME DE SATOSHI, X BY SL & TERRITORIO LTT ST BORDERS

HIGHEST POINT MOUNT ARES +8120 M

LOWEST POINT NFT PORT 0 M

PLOTS 2284 SCALE 1:50000

## H.M. LNFT Land Registry

TITLE NUMBER

L0162-221121

ADMINISTRATIVE AREA

THE GREAT EMPIRE

ISSUED 22 November 2021

SCALE 1/50000

OWNER ENTITLEMENT