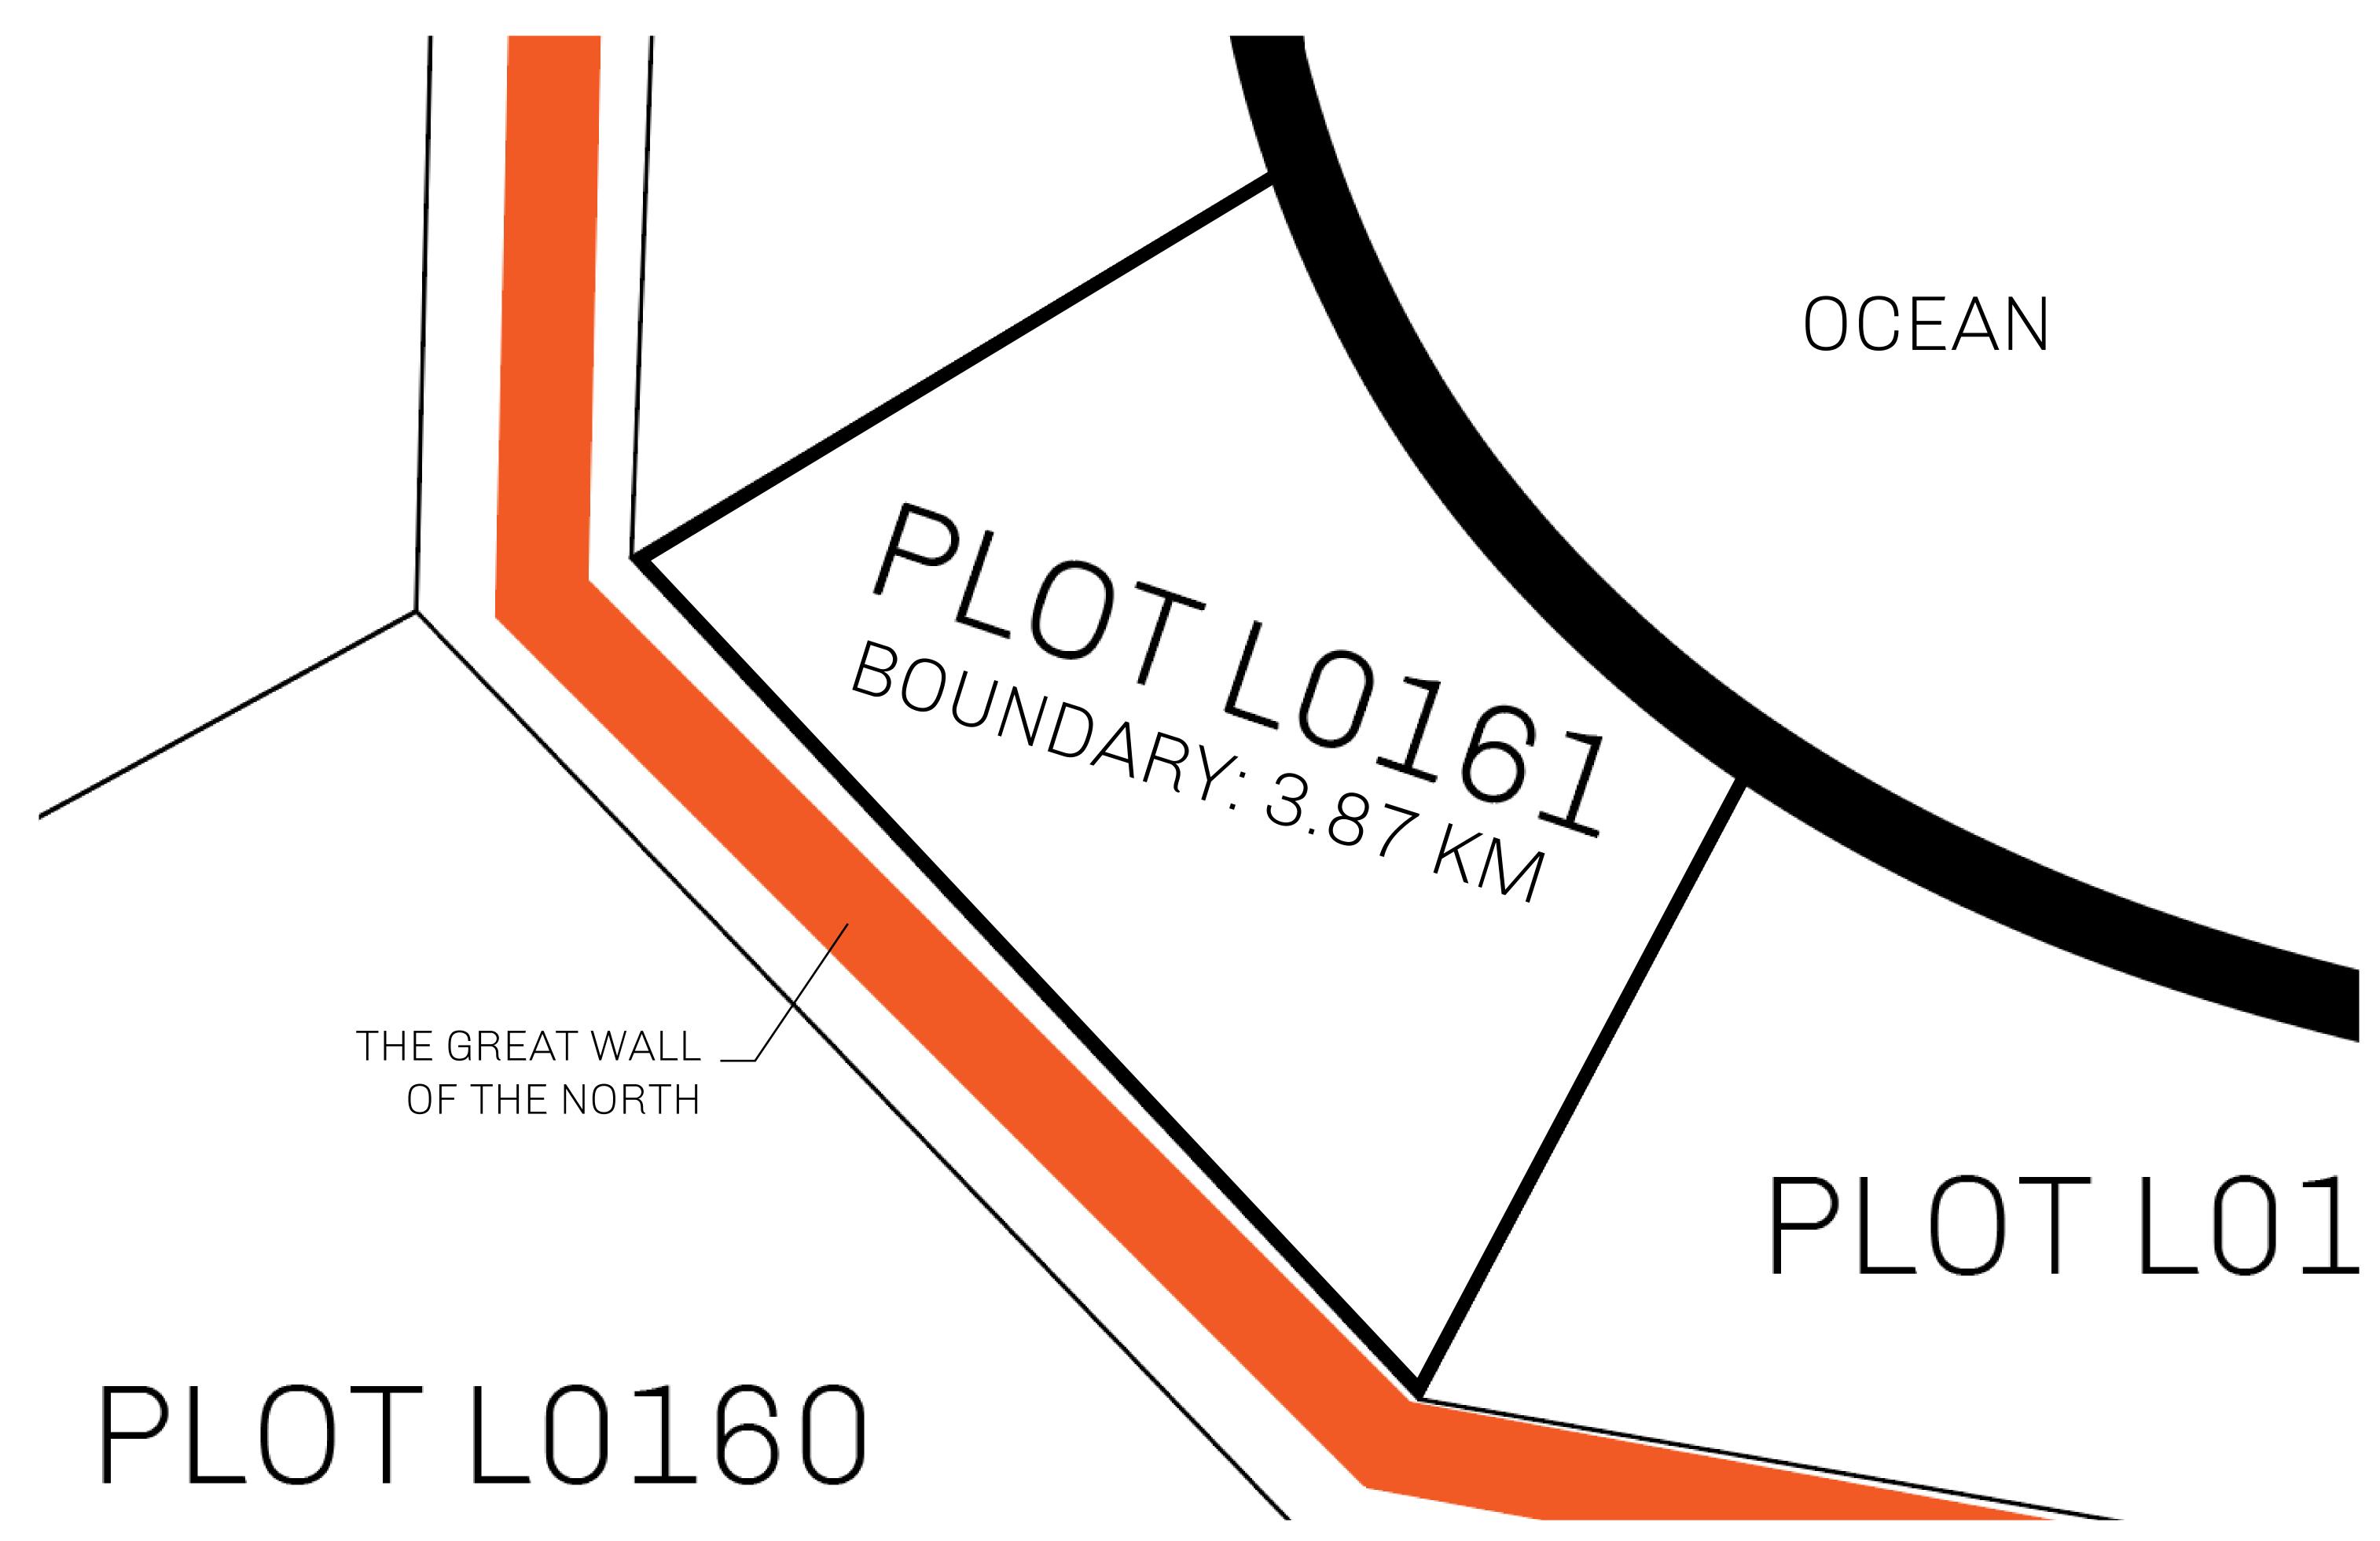

## GEOGRAPHY

COASTLINE 462.64 KM (287.47 MILES)

OCEAN, ROYAUME DE SATOSHI, X BY SL & TERRITORIO LTT ST BORDERS

HIGHEST POINT MOUNT ARES +8120 M

LOWEST POINT NFT PORT 0 M

PLOTS 2284 SCALE 1:50000

## H.M. LNFT Land Registry

L0161-221121

TITLE NUMBER

ADMINISTRATIVE AREA

THE GREAT EMPIRE

ISSUED 22 November 2021

SCALE 1/50000

OWNER ENTITLEMENT