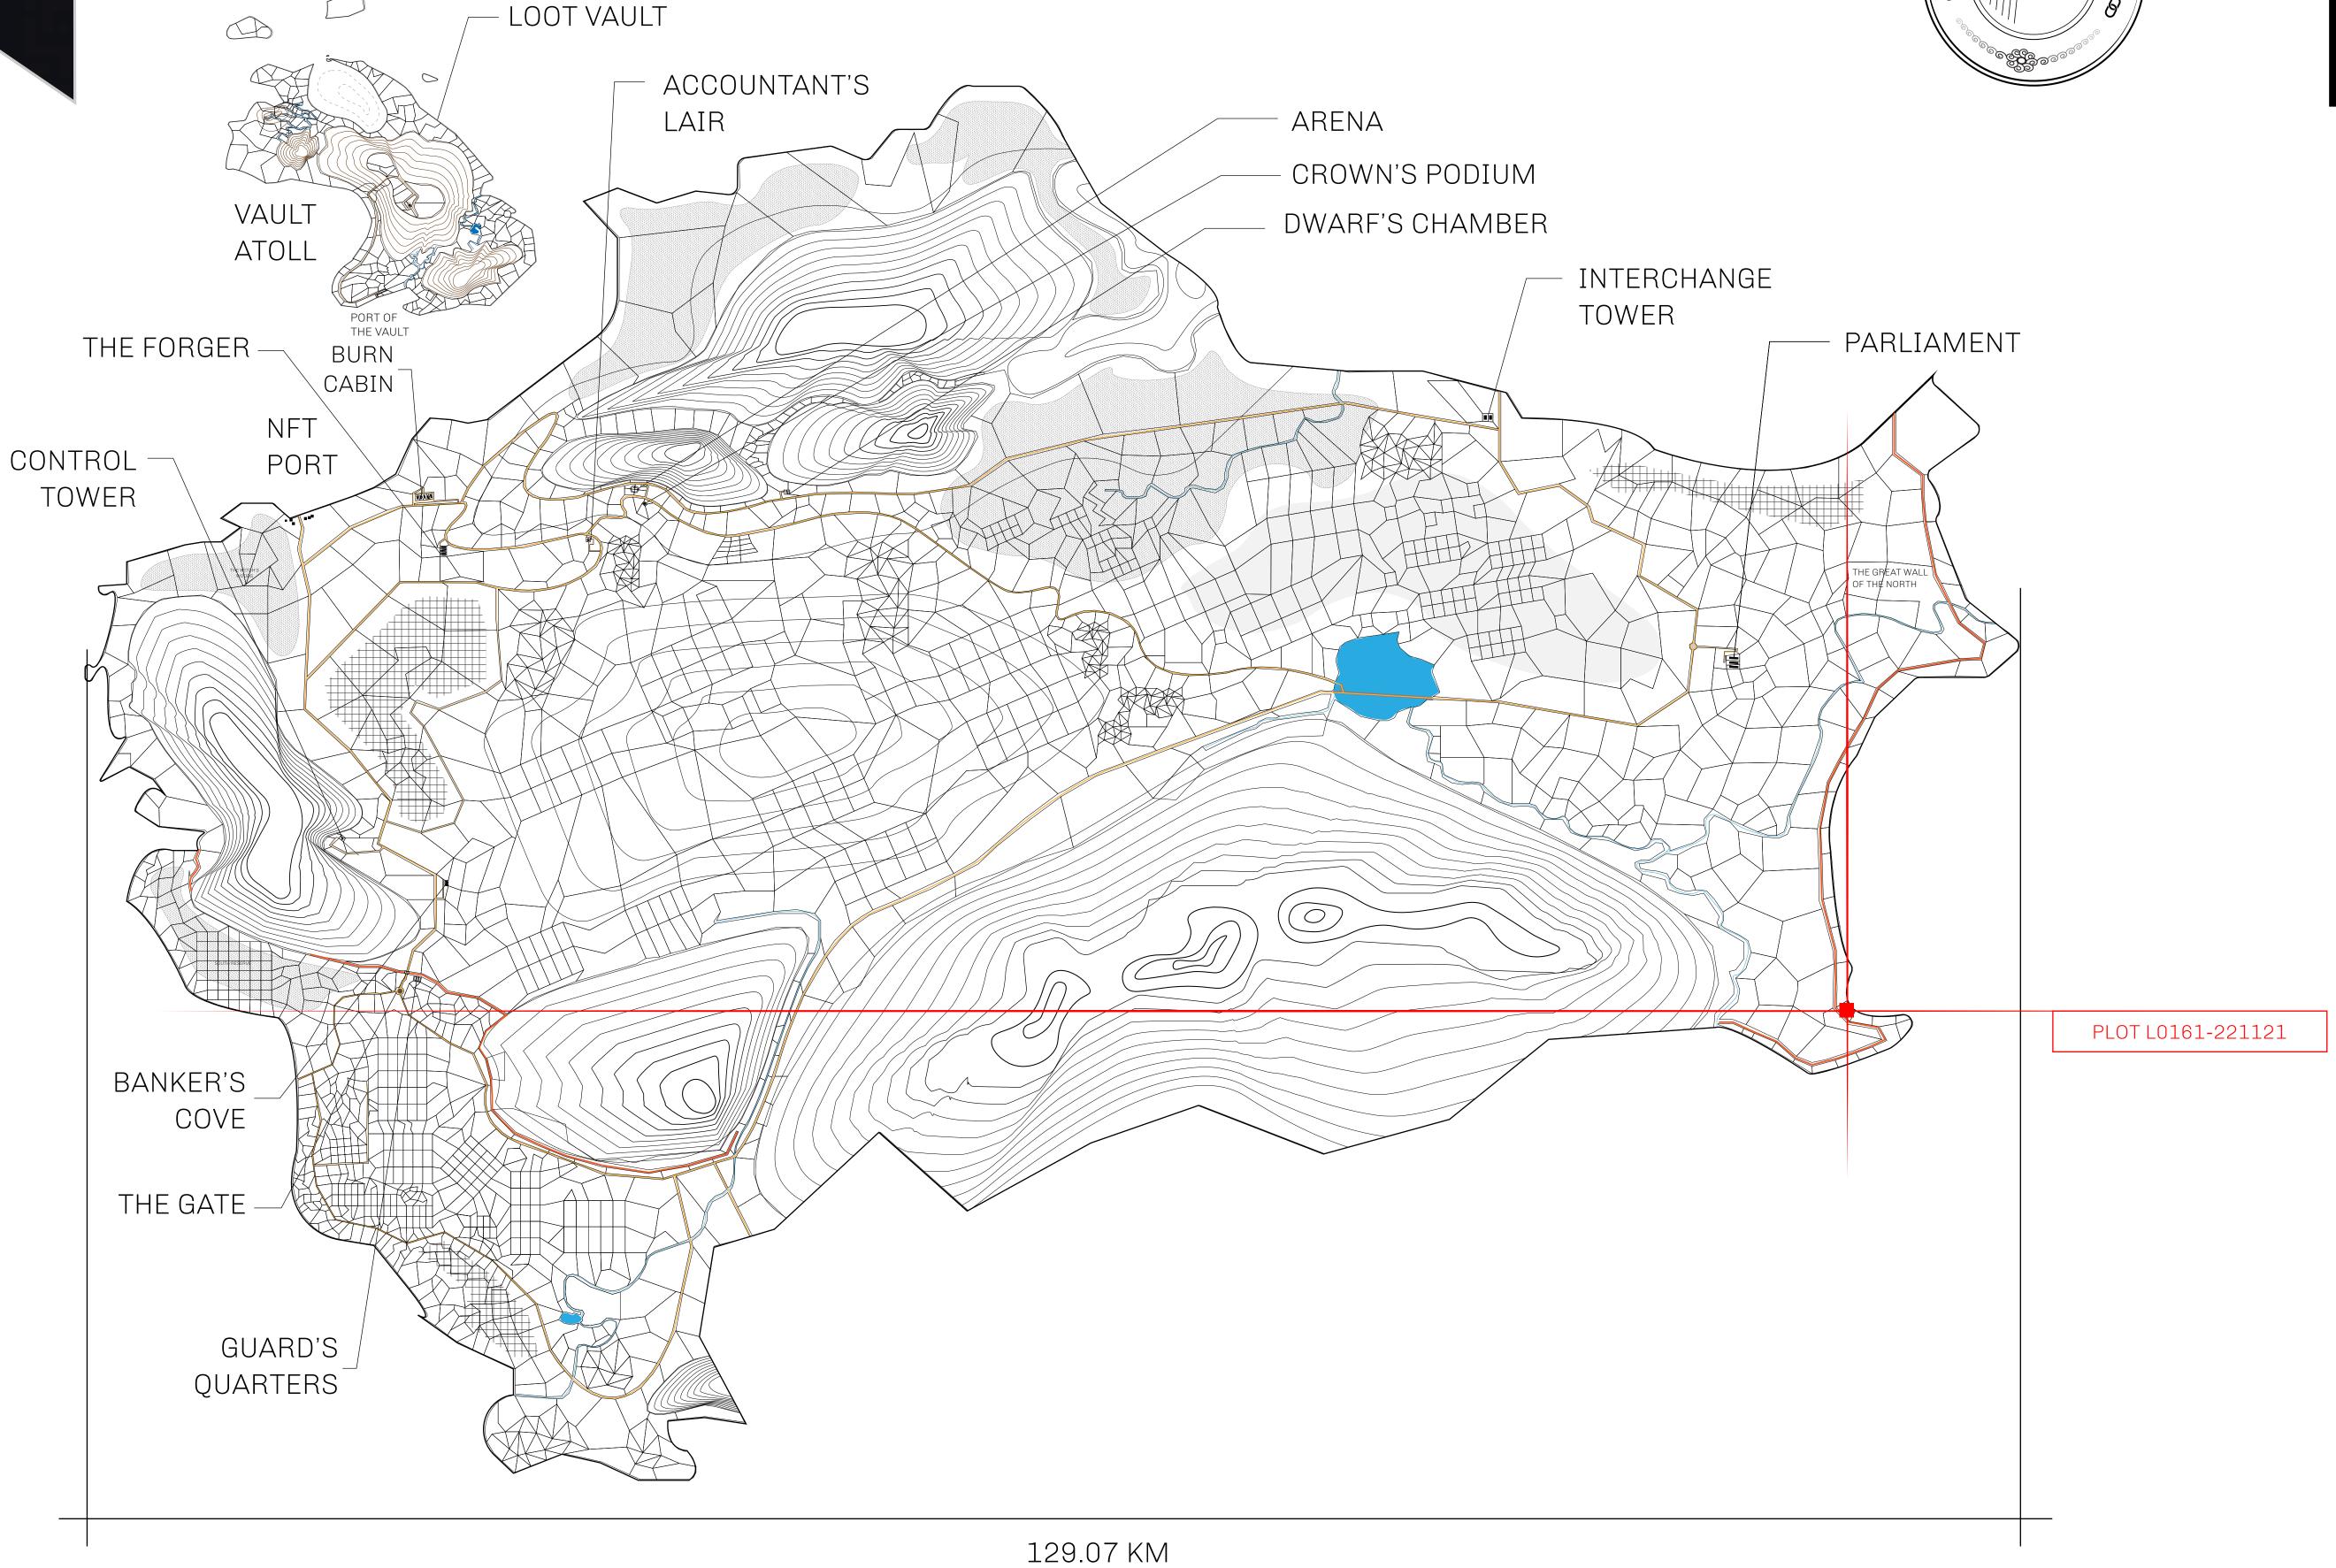

## HER MAJESTY'S GATED WORLD

As an economic and ruling powerhouse, the Great Empire controls the issuance and trade of BUN, LTT, and USDC reward credits. Decisions by its sitting parliamentarians affect Loot NFT World. Following the last war, border controls are tight and only invitees can enter. Each Sunday, all eyes focus on the Arena and the Crown's Podium, where battle-bidding auctions rage. The battle pit is not for the fainthearted and strategy plays a crucial role in winning.

## GEOGRAPHY

COASTLINE 462.64 KM (287.47 MILES)

OCEAN, ROYAUME DE SATOSHI, X BY SL & TERRITORIO LTT ST BORDERS

HIGHEST POINT MOUNT ARES +8120 M

LOWEST POINT NFT PORT 0 M

PLOTS 2284 SCALE 1:50000

## H.M. LNFT Land Registry

L0161-221121

TITLE NUMBER

ADMINISTRATIVE AREA

THE GREAT EMPIRE

ISSUED 22 November 2021

SCALE 1/50000

OWNER ENTITLEMENT

Type W-GE: Share of 0.3% of all BUN sales based on number of NFT Stories minted (rewarded in Credits); Mint 4 NFT Stories