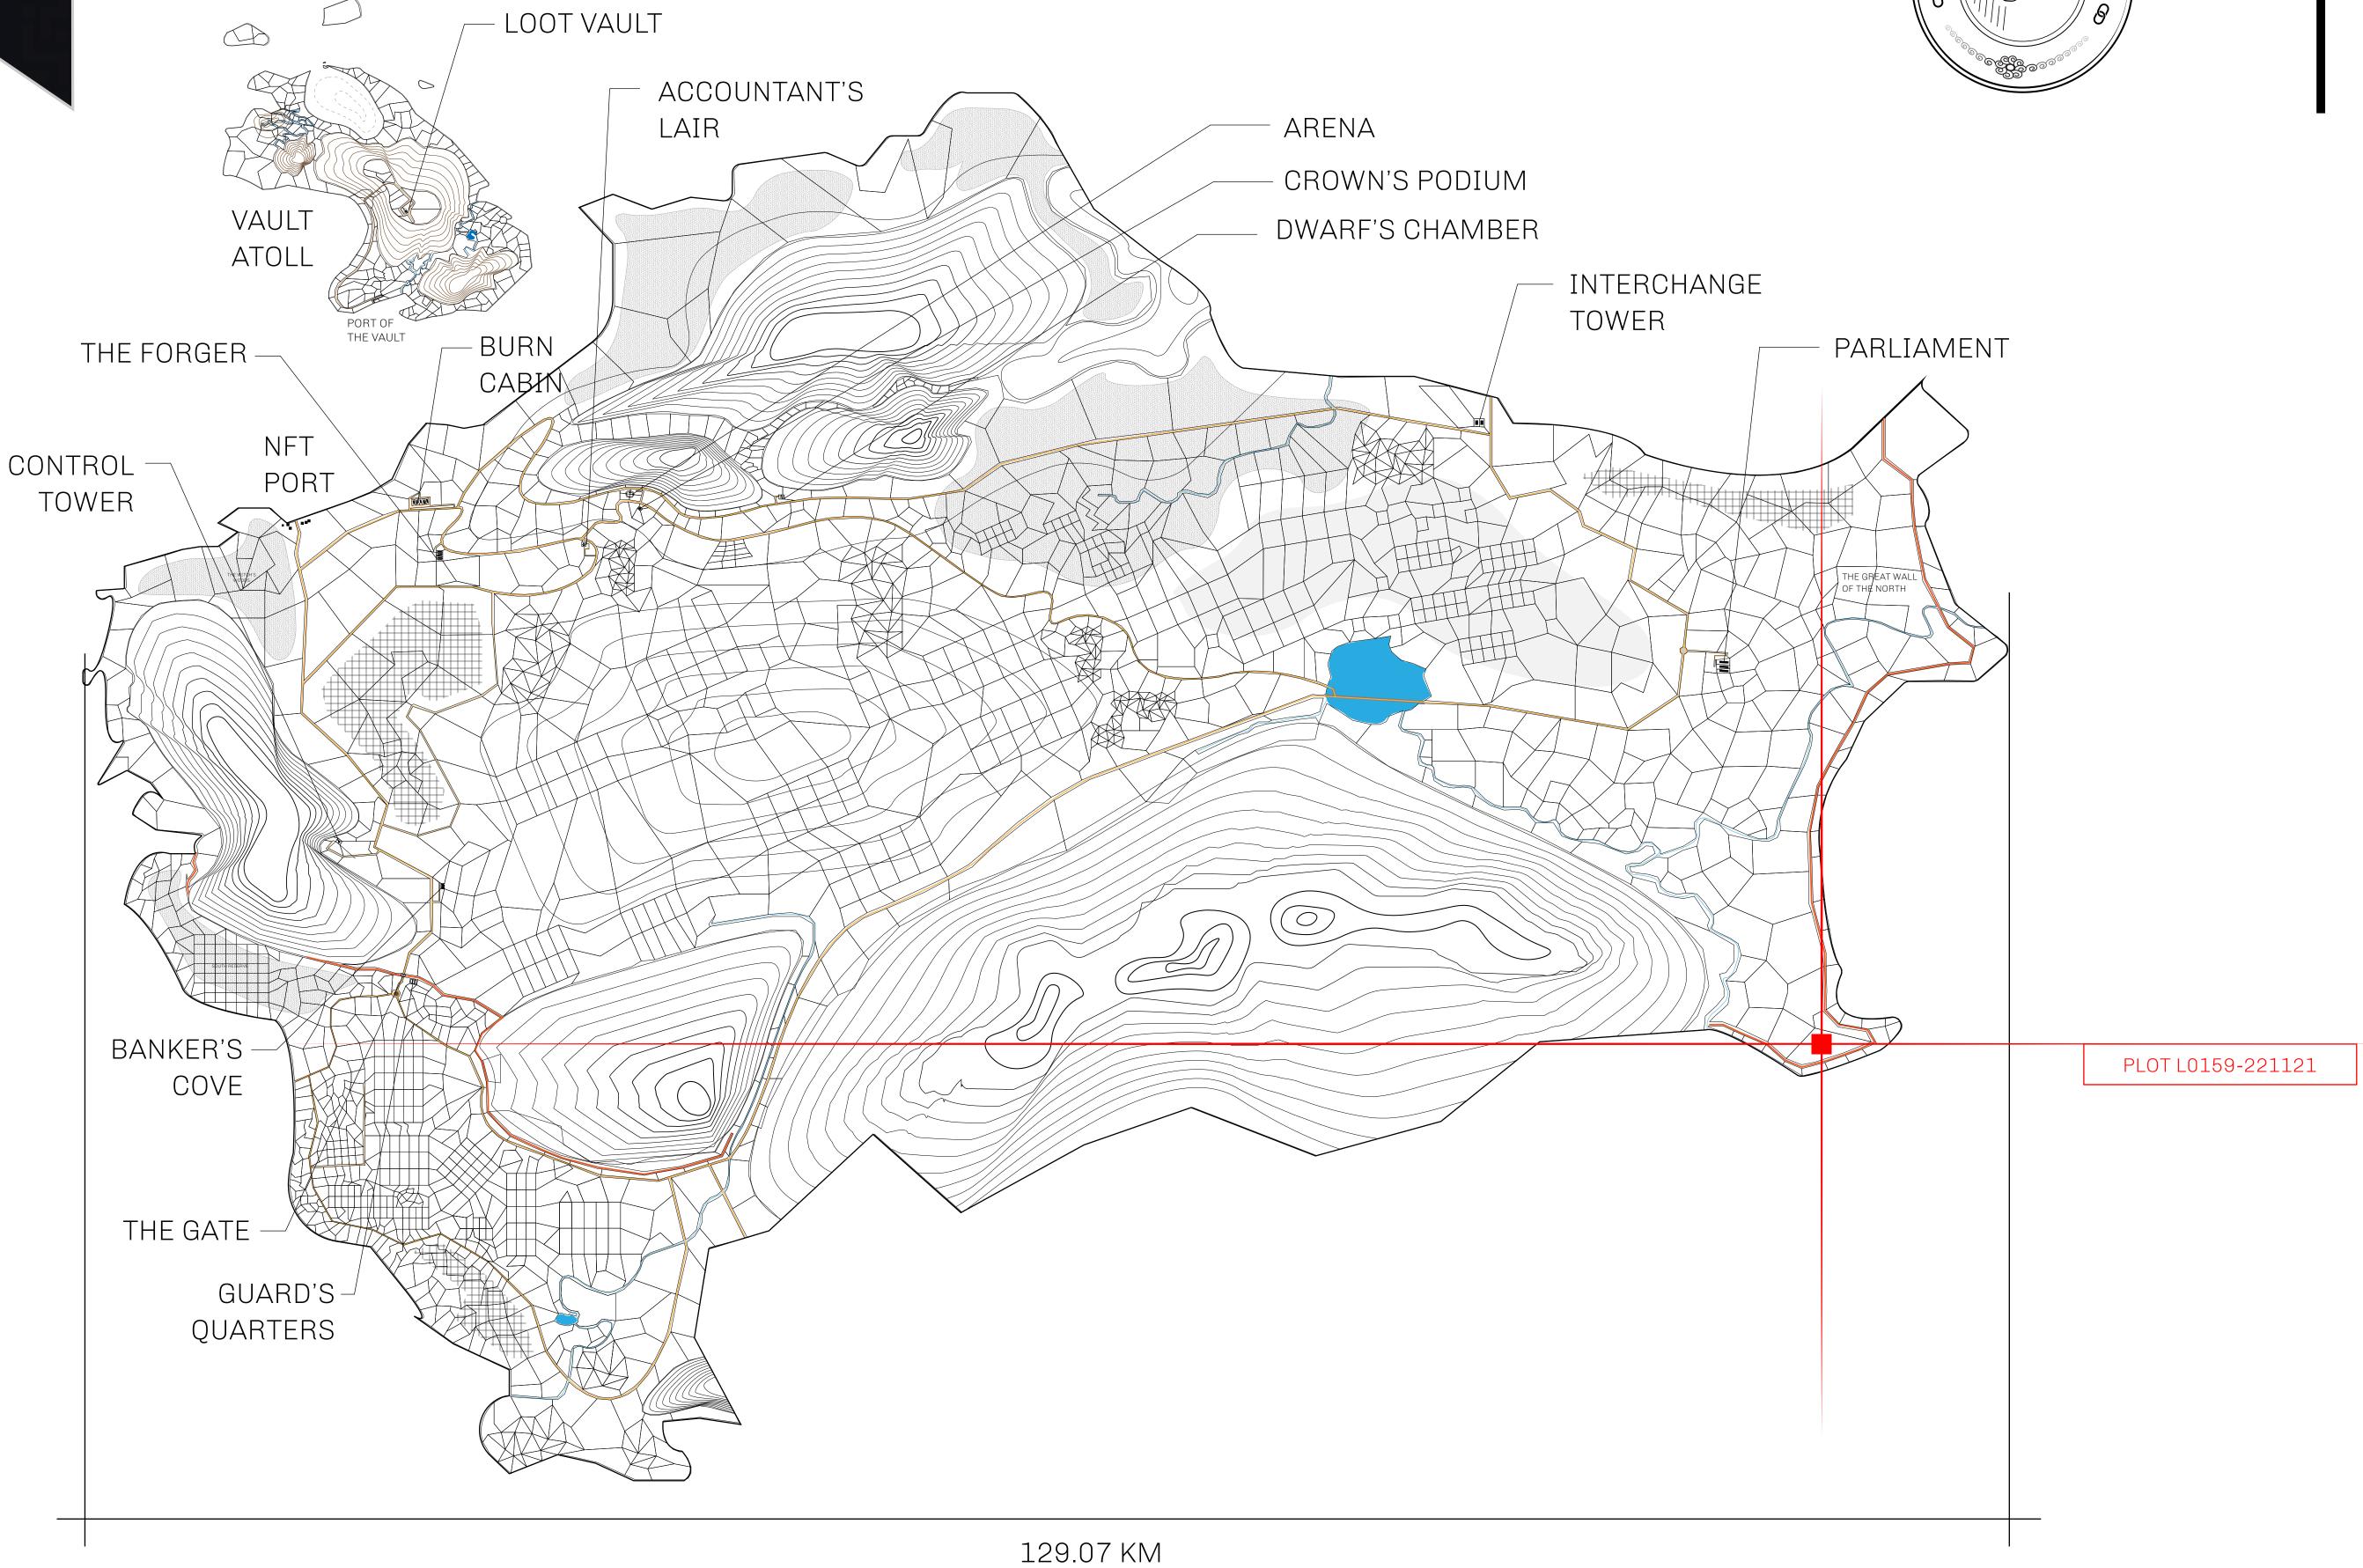

## HER MAJESTY'S GATED WORLD

As an economic and ruling powerhouse, the Great Empire controls the issuance and trade of BUN, LTT, and USDC reward credits. Decisions by its sitting parliamentarians affect Loot NFT World. Following the last war, border controls are tight and only invitees can enter. Each Sunday, all eyes focus on the Arena and the Crown's Podium, where battle-bidding auctions rage. The battle pit is not for the fainthearted and strategy plays a crucial role in winning.

## GEOGRAPHY

COASTLINE 462.64 KM (287.47 MILES)

BORDERS OCEAN, ROYAUME DE SATOSHI, X BY SL & TERRITORIO LTT ST

HIGHEST POINT MOUNT ARES +8120 M

LOWEST POINT NFT PORT 0 M

PLOTS 2284 SCALE 1:50000

## H.M. LNFT Land Registry

L0159-221121

TITLE NUMBER

ADMINISTRATIVE AREA

THE GREAT EMPIRE

ISSUED 22 November 2021

SCALE 1/50000

OWNER ENTITLEMENT

Type W-GE: Share of 0.3% of all BUN sales based on number of NFT Stories minted (rewarded in Credits); Mint 4 NFT Stories