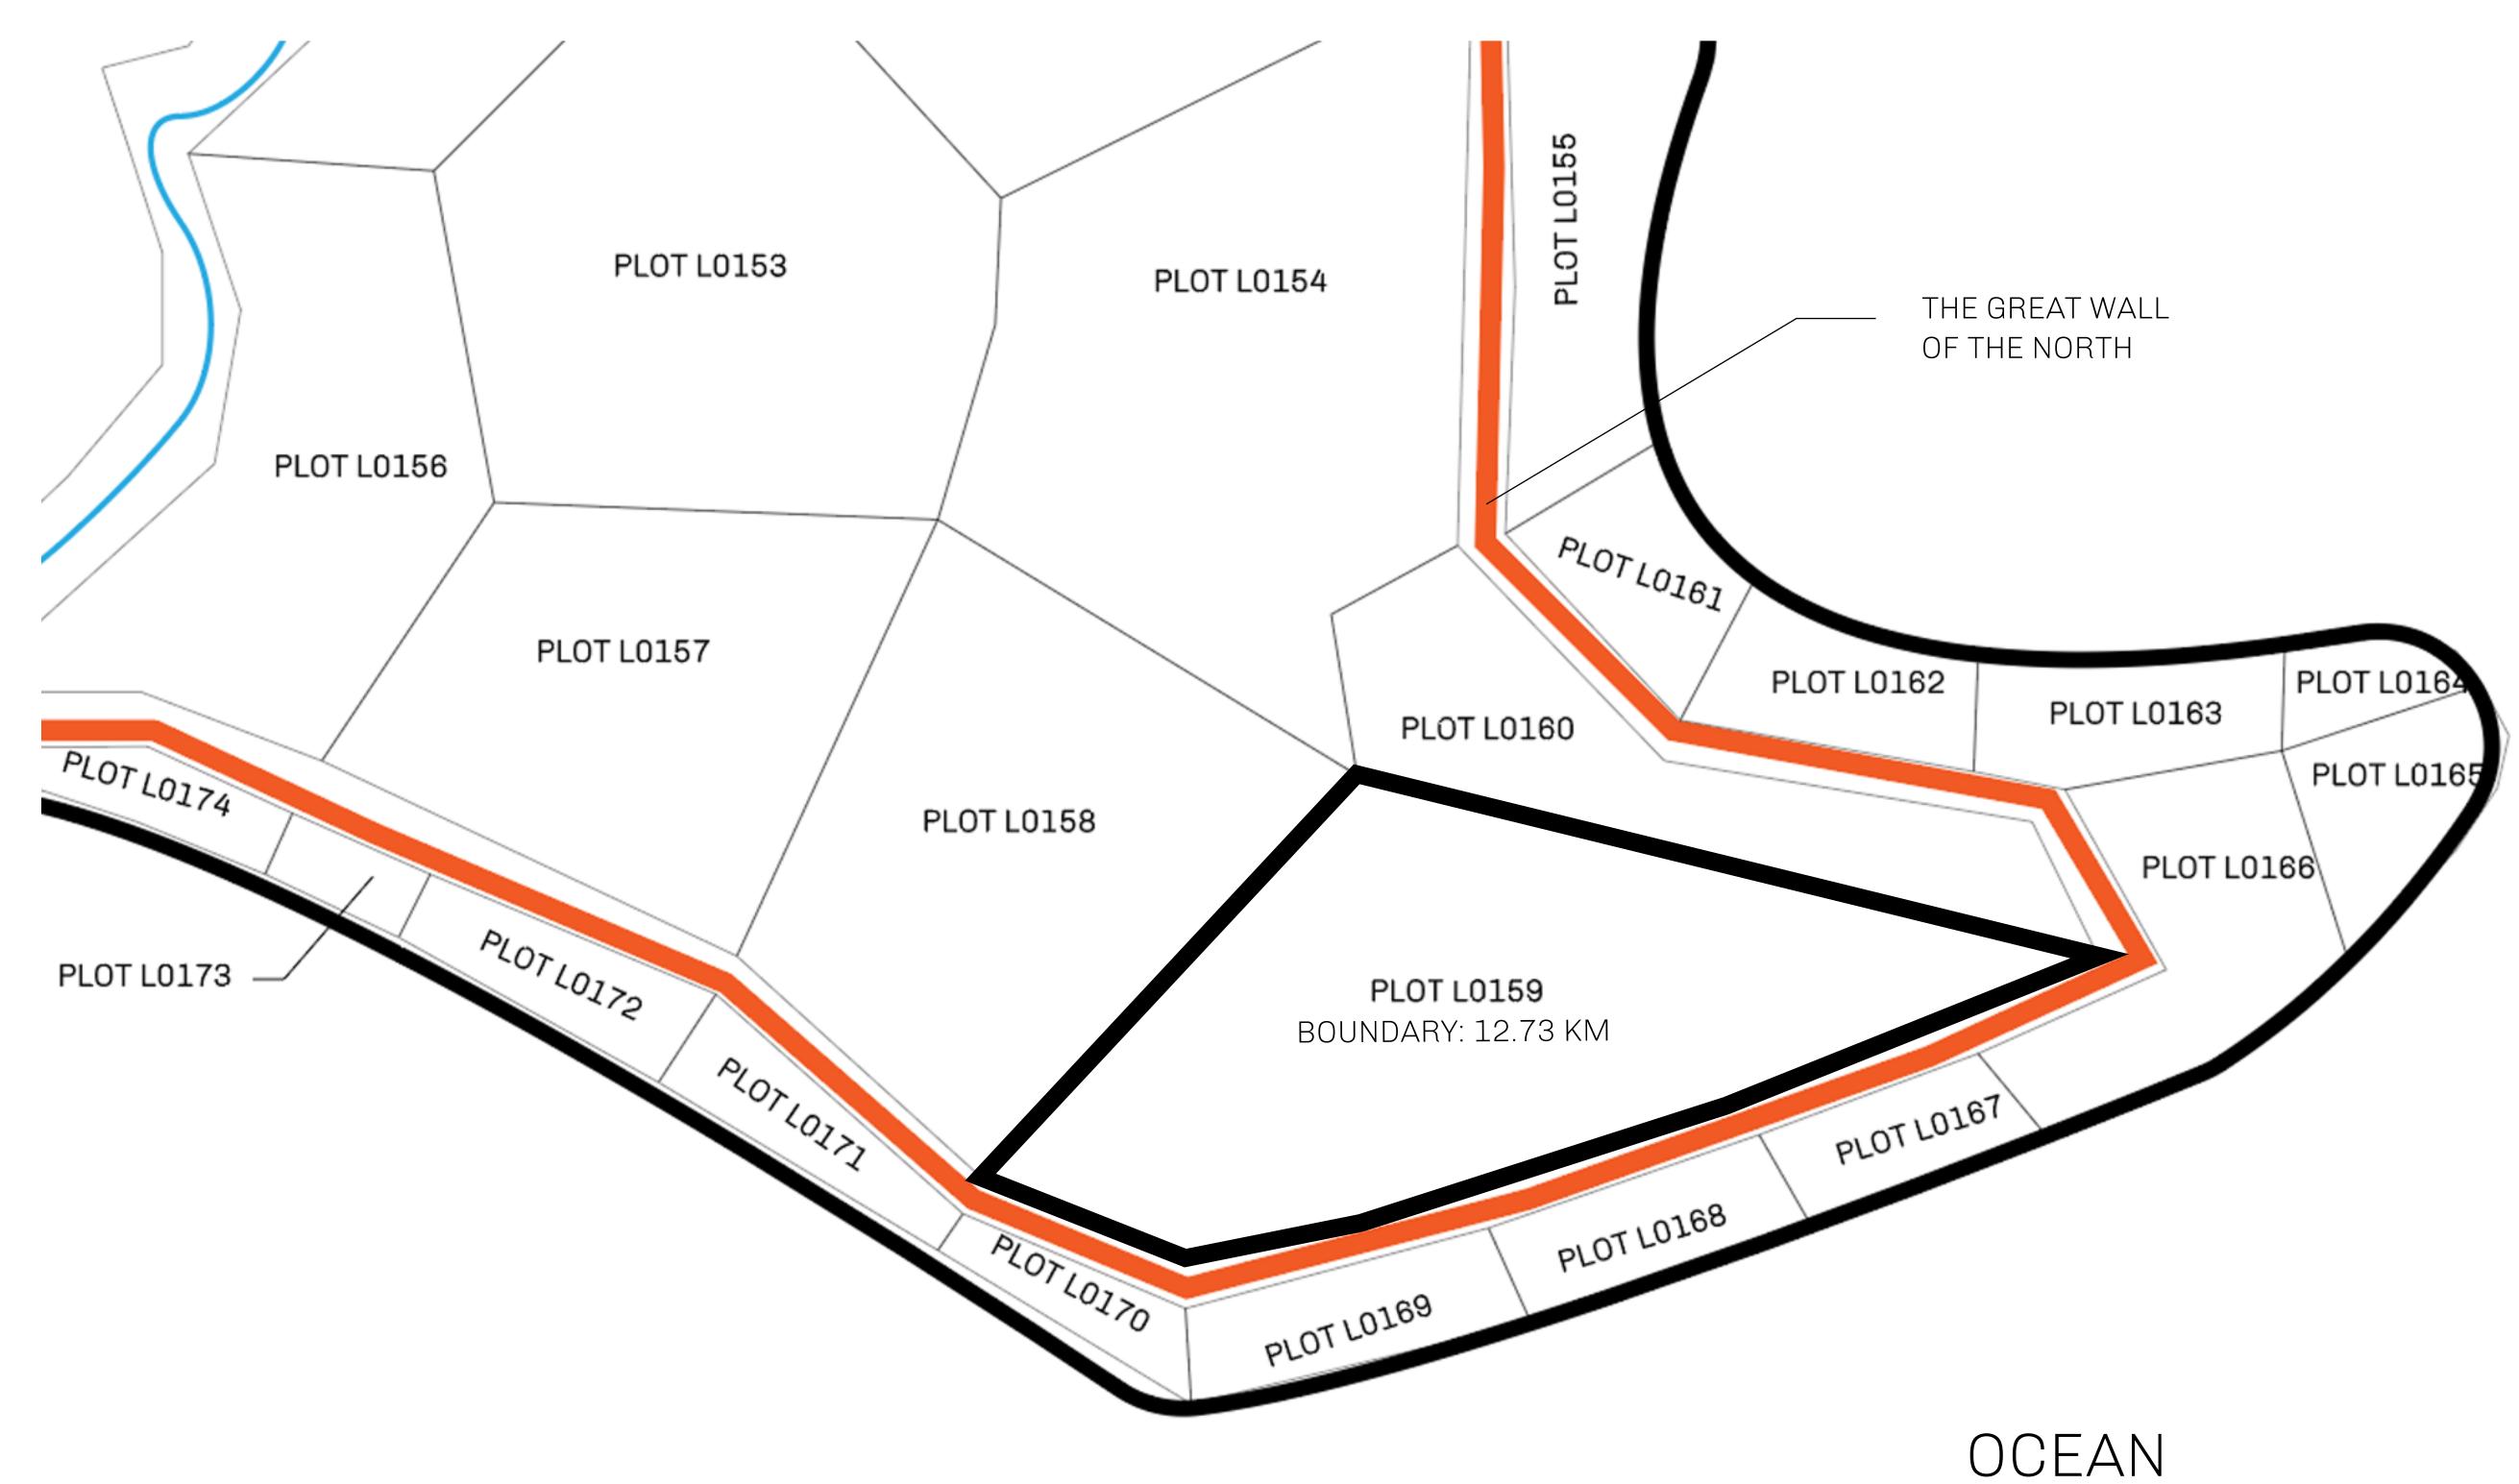

## GEOGRAPHY

COASTLINE 462.64 KM (287.47 MILES)

BORDERS OCEAN, ROYAUME DE SATOSHI, X BY SL & TERRITORIO LTT ST

HIGHEST POINT MOUNT ARES +8120 M

LOWEST POINT NFT PORT 0 M

PLOTS 2284 SCALE 1:50000

## H.M. LNFT Land Registry

L0159-221121

TITLE NUMBER

ADMINISTRATIVE AREA

THE GREAT EMPIRE

ISSUED 22 November 2021

SCALE 1/50000

OWNER ENTITLEMENT