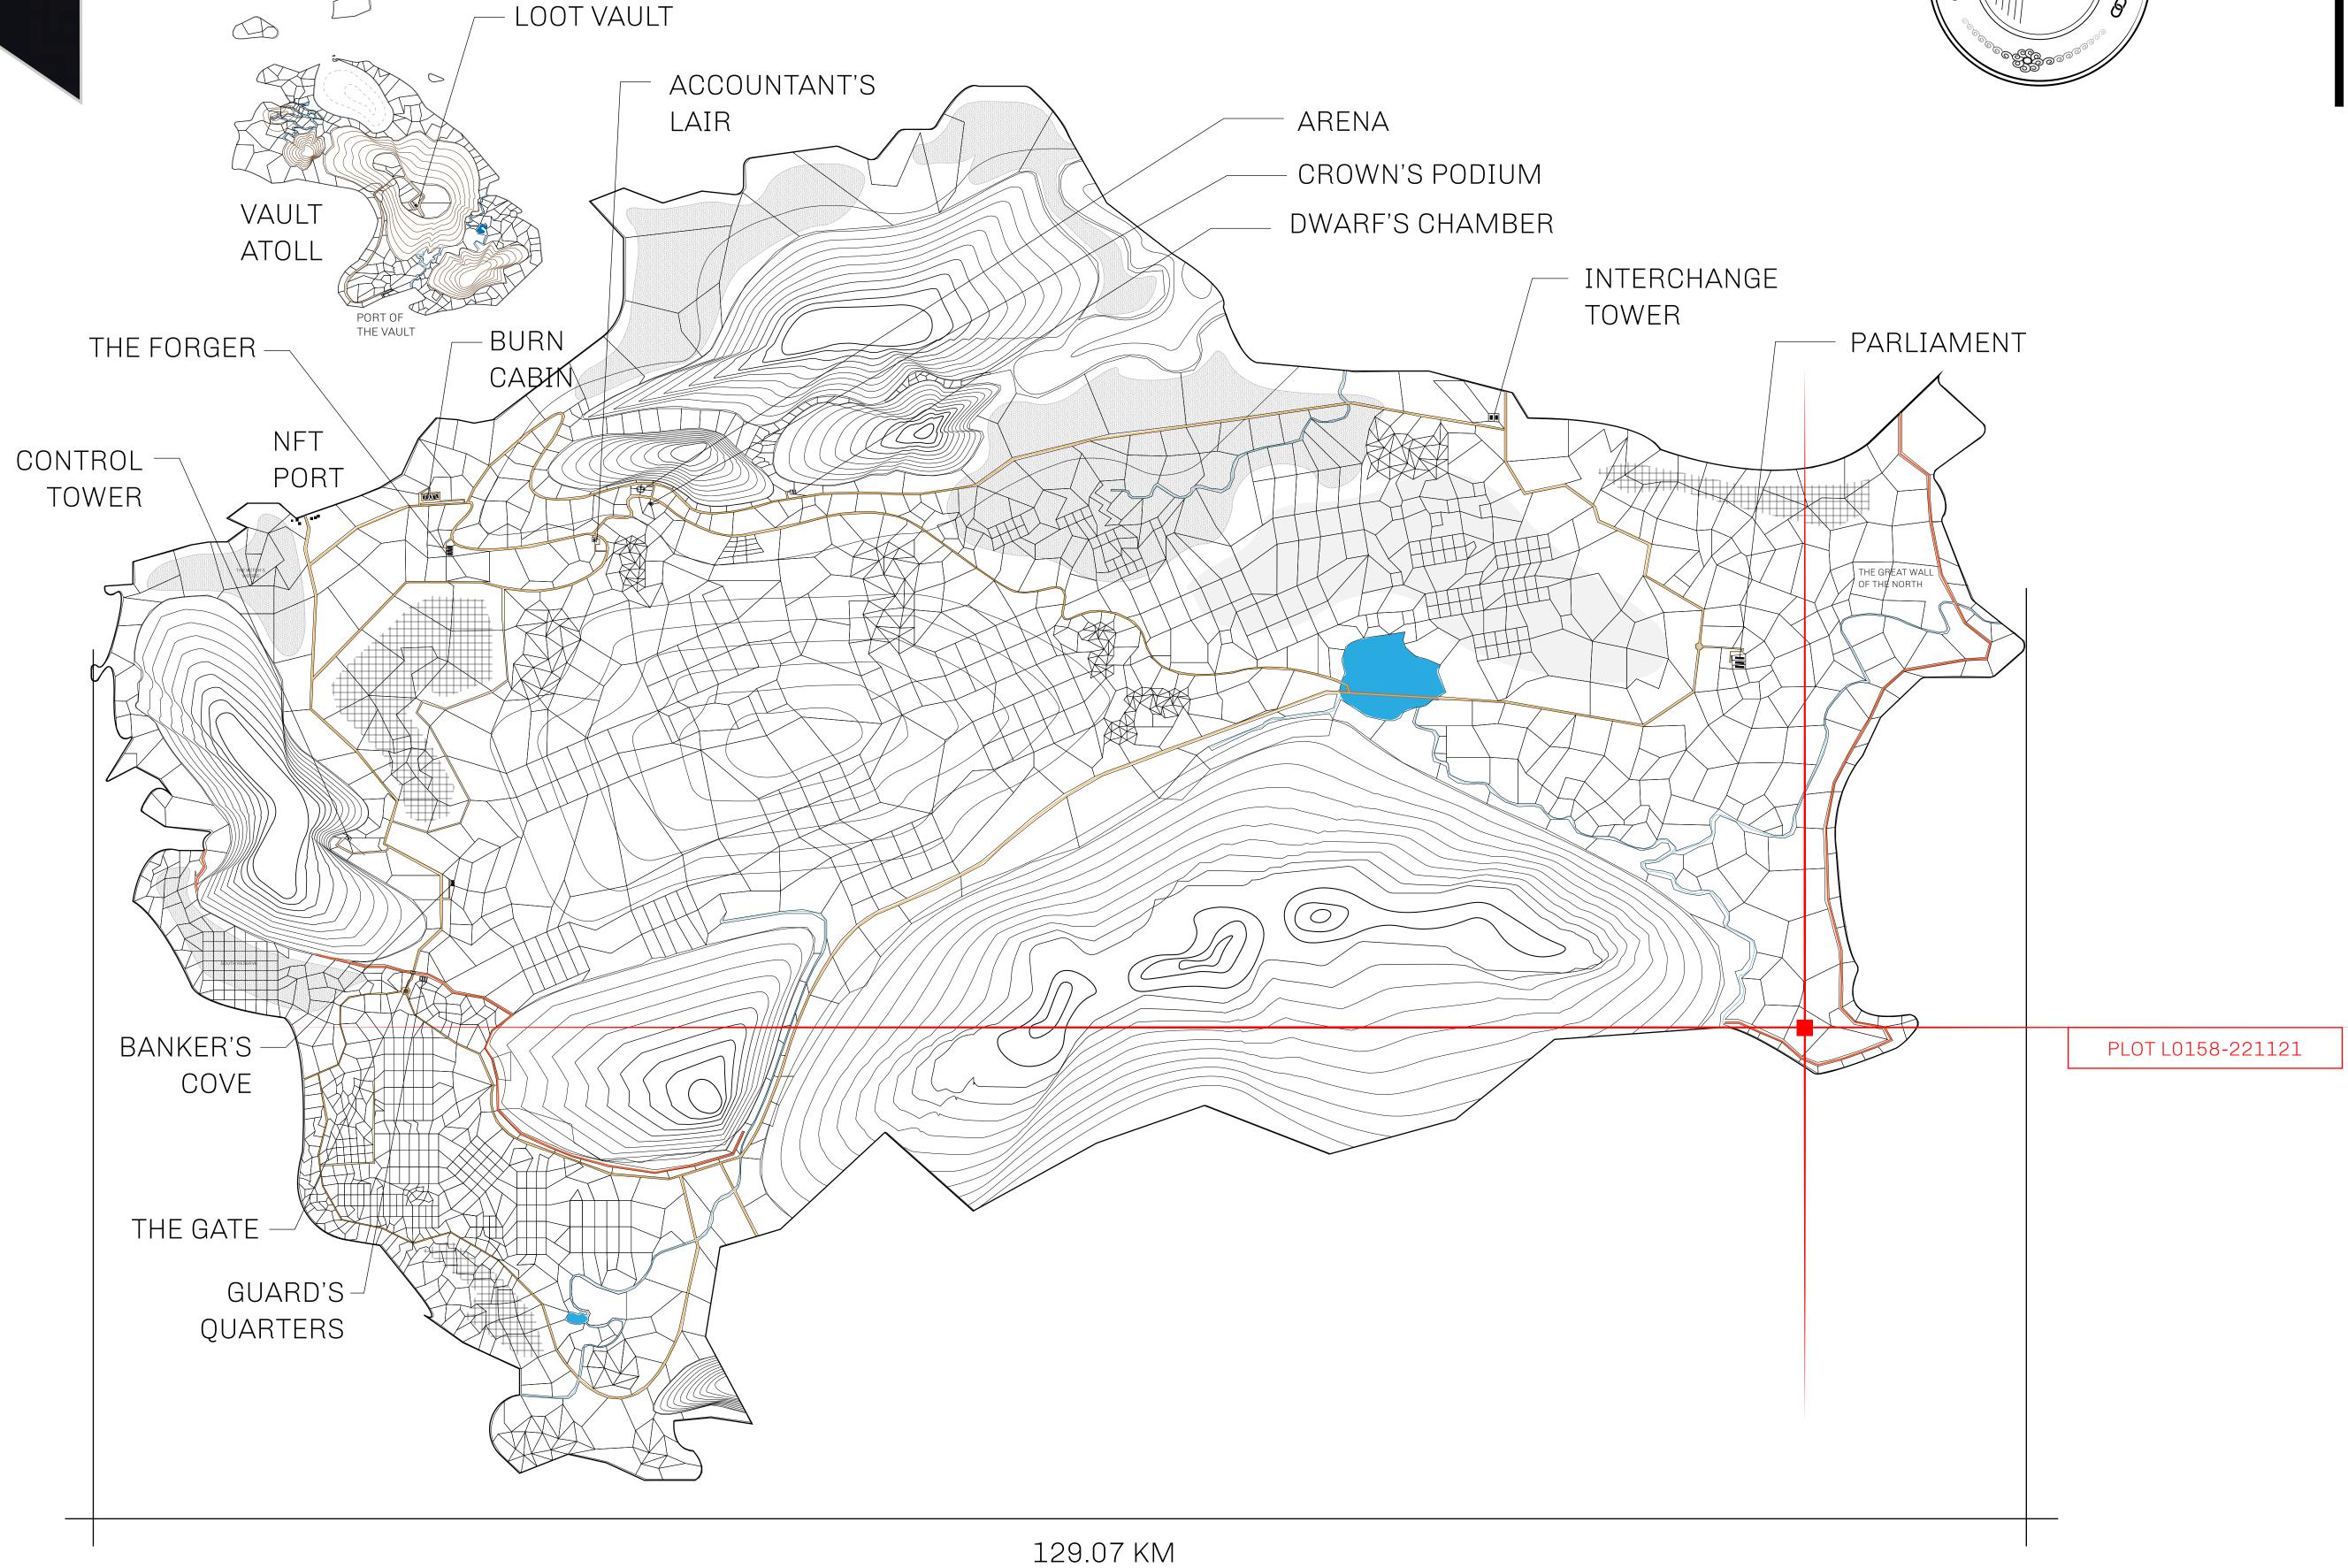

## GEOGRAPHY

COASTLINE 462.64 KM (287.47 MILES)

BORDERS OCEAN, ROYAUME DE SATOSHI, X BY SL & TERRITORIO LTT ST

HIGHEST POINT MOUNT ARES +8120 M

LOWEST POINT NFT PORT 0 M

PLOTS 2284 SCALE 1:50000

## H.M. LNFT Land Registry

L0158-221121

TITLE NUMBER

ADMINISTRATIVE AREA

THE GREAT EMPIRE

ISSUED 22 November 2021 6.

SCALE **1/50000** 

OWNER ENTITLEMENT