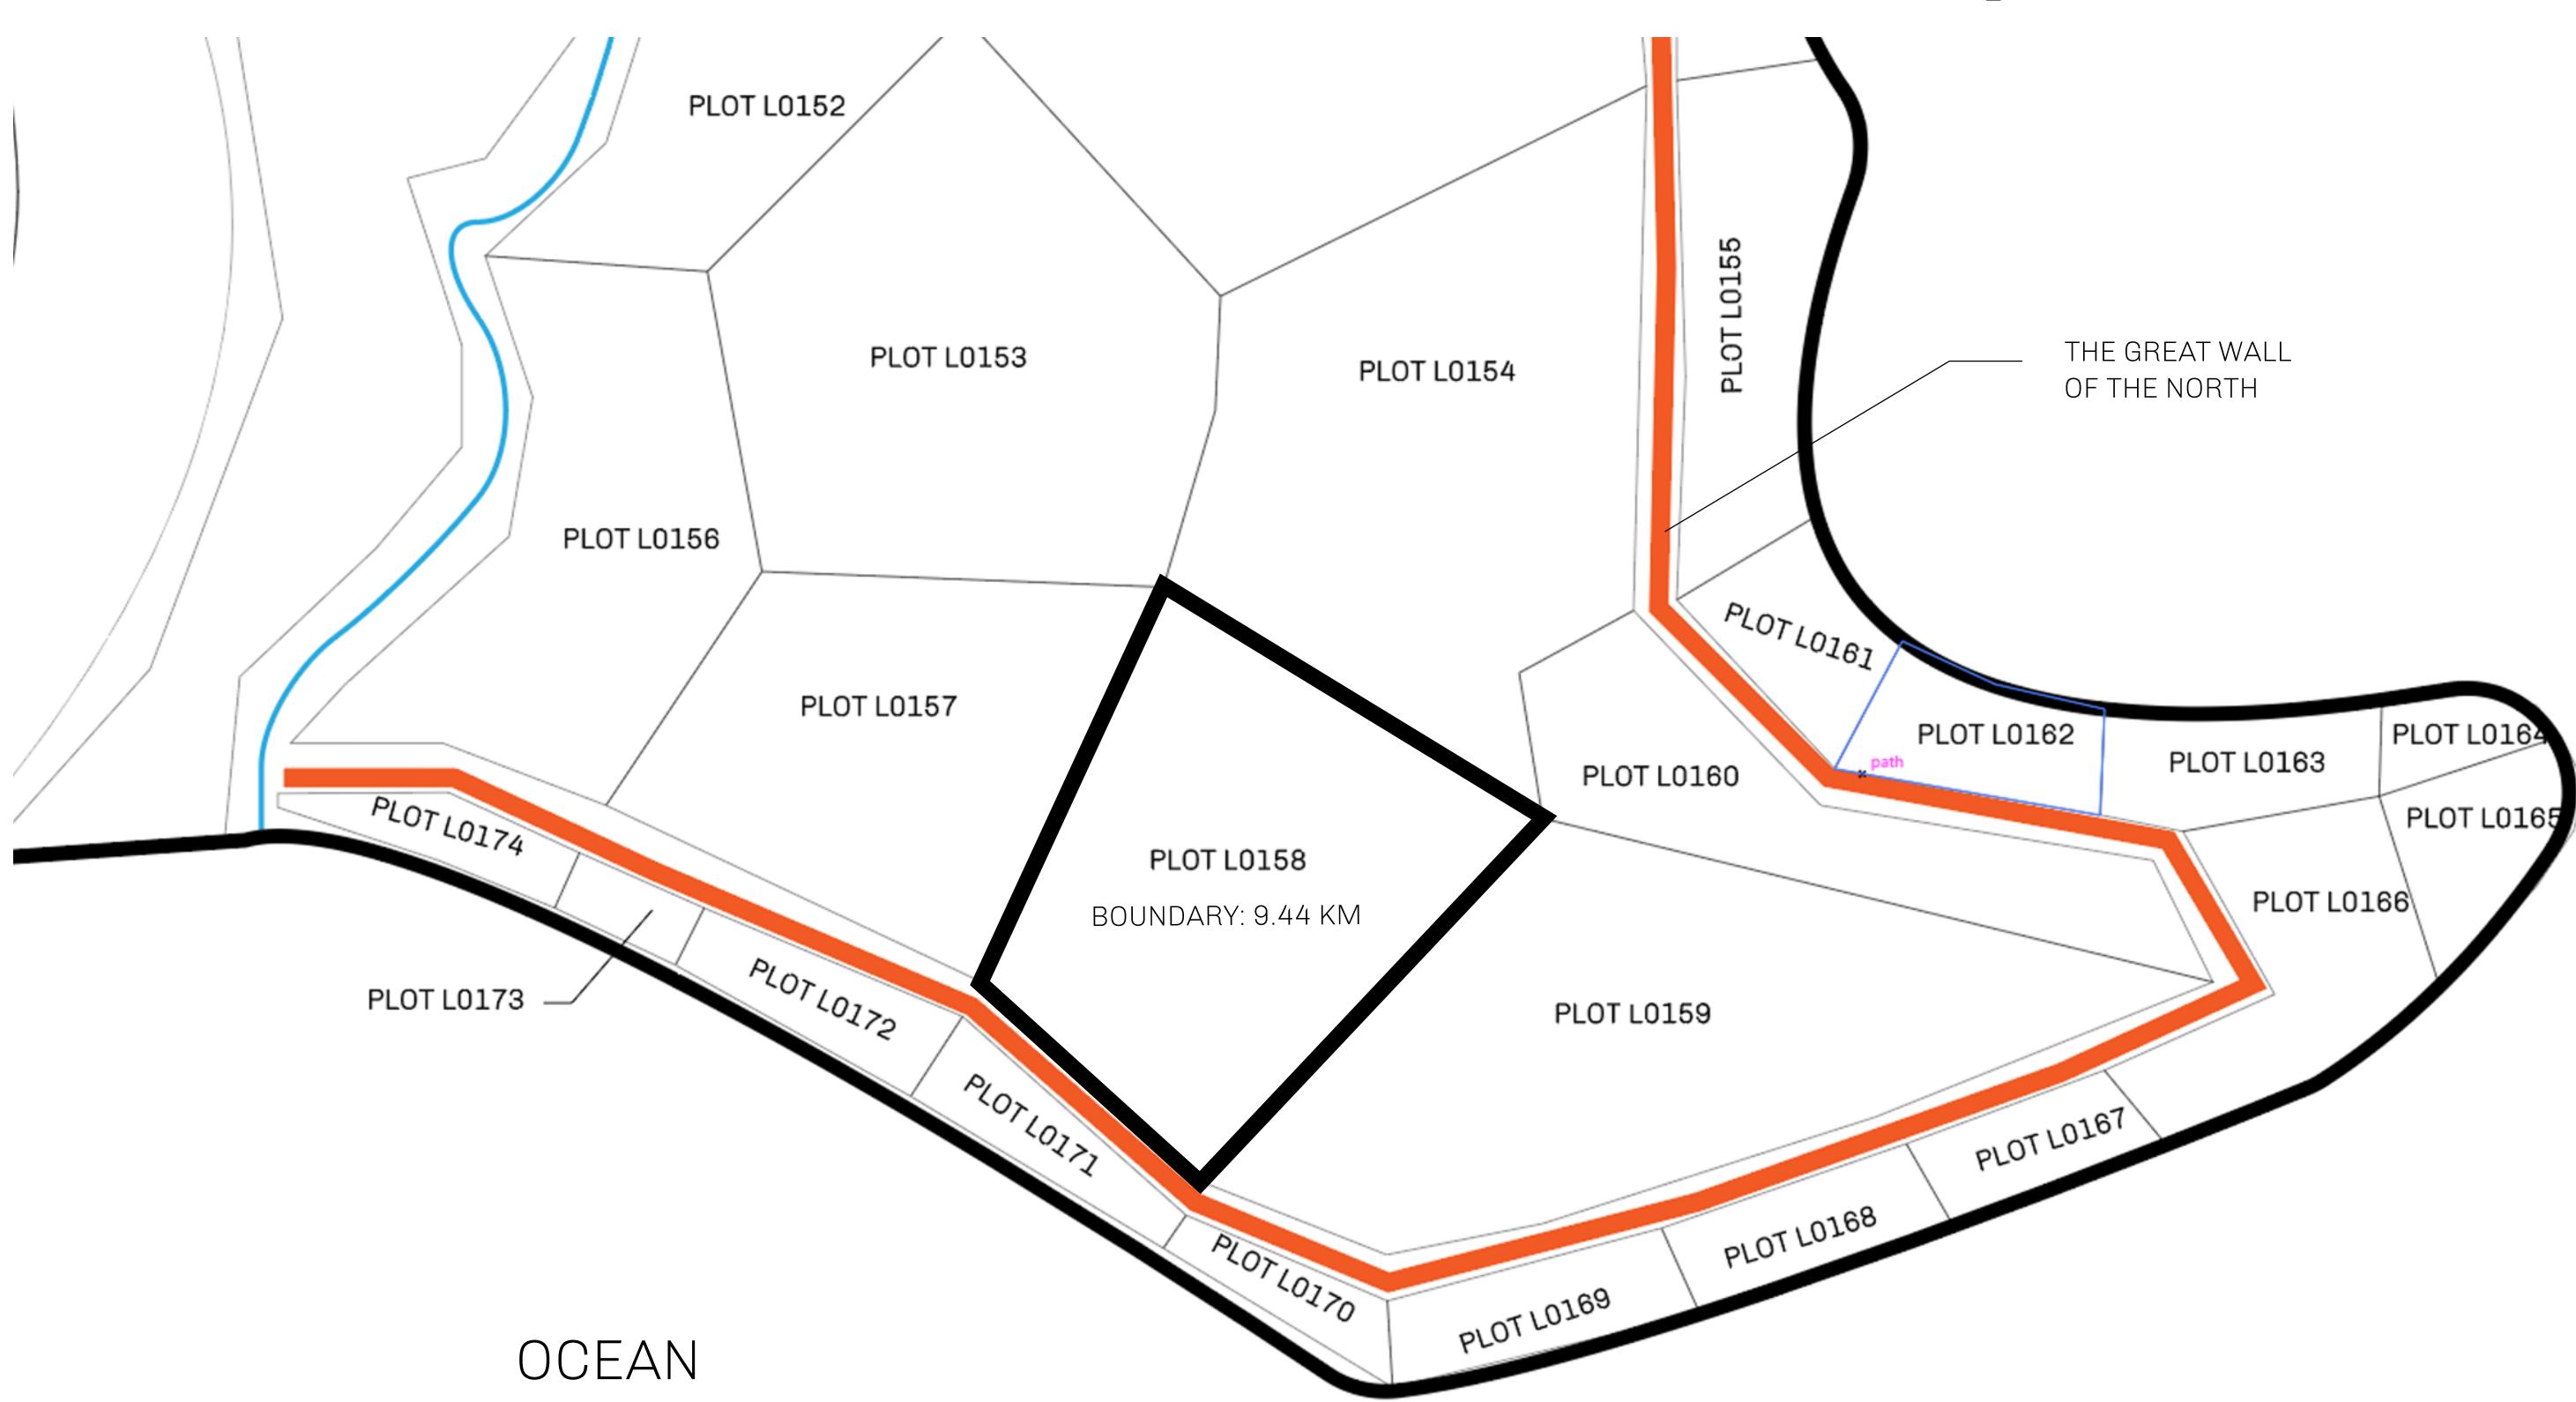

## GEOGRAPHY

COASTLINE 462.64 KM (287.47 MILES)

BORDERS OCEAN, ROYAUME DE SATOSHI, X BY SL & TERRITORIO LTT ST

HIGHEST POINT MOUNT ARES +8120 M

LOWEST POINT NFT PORT 0 M

PLOTS 2284 SCALE 1:50000

## H.M. LNFT Land Registry

L0158-221121

TITLE NUMBER

ADMINISTRATIVE AREA

THE GREAT EMPIRE

ISSUED 22 November 2021 6.

SCALE **1/50000** 

OWNER ENTITLEMENT