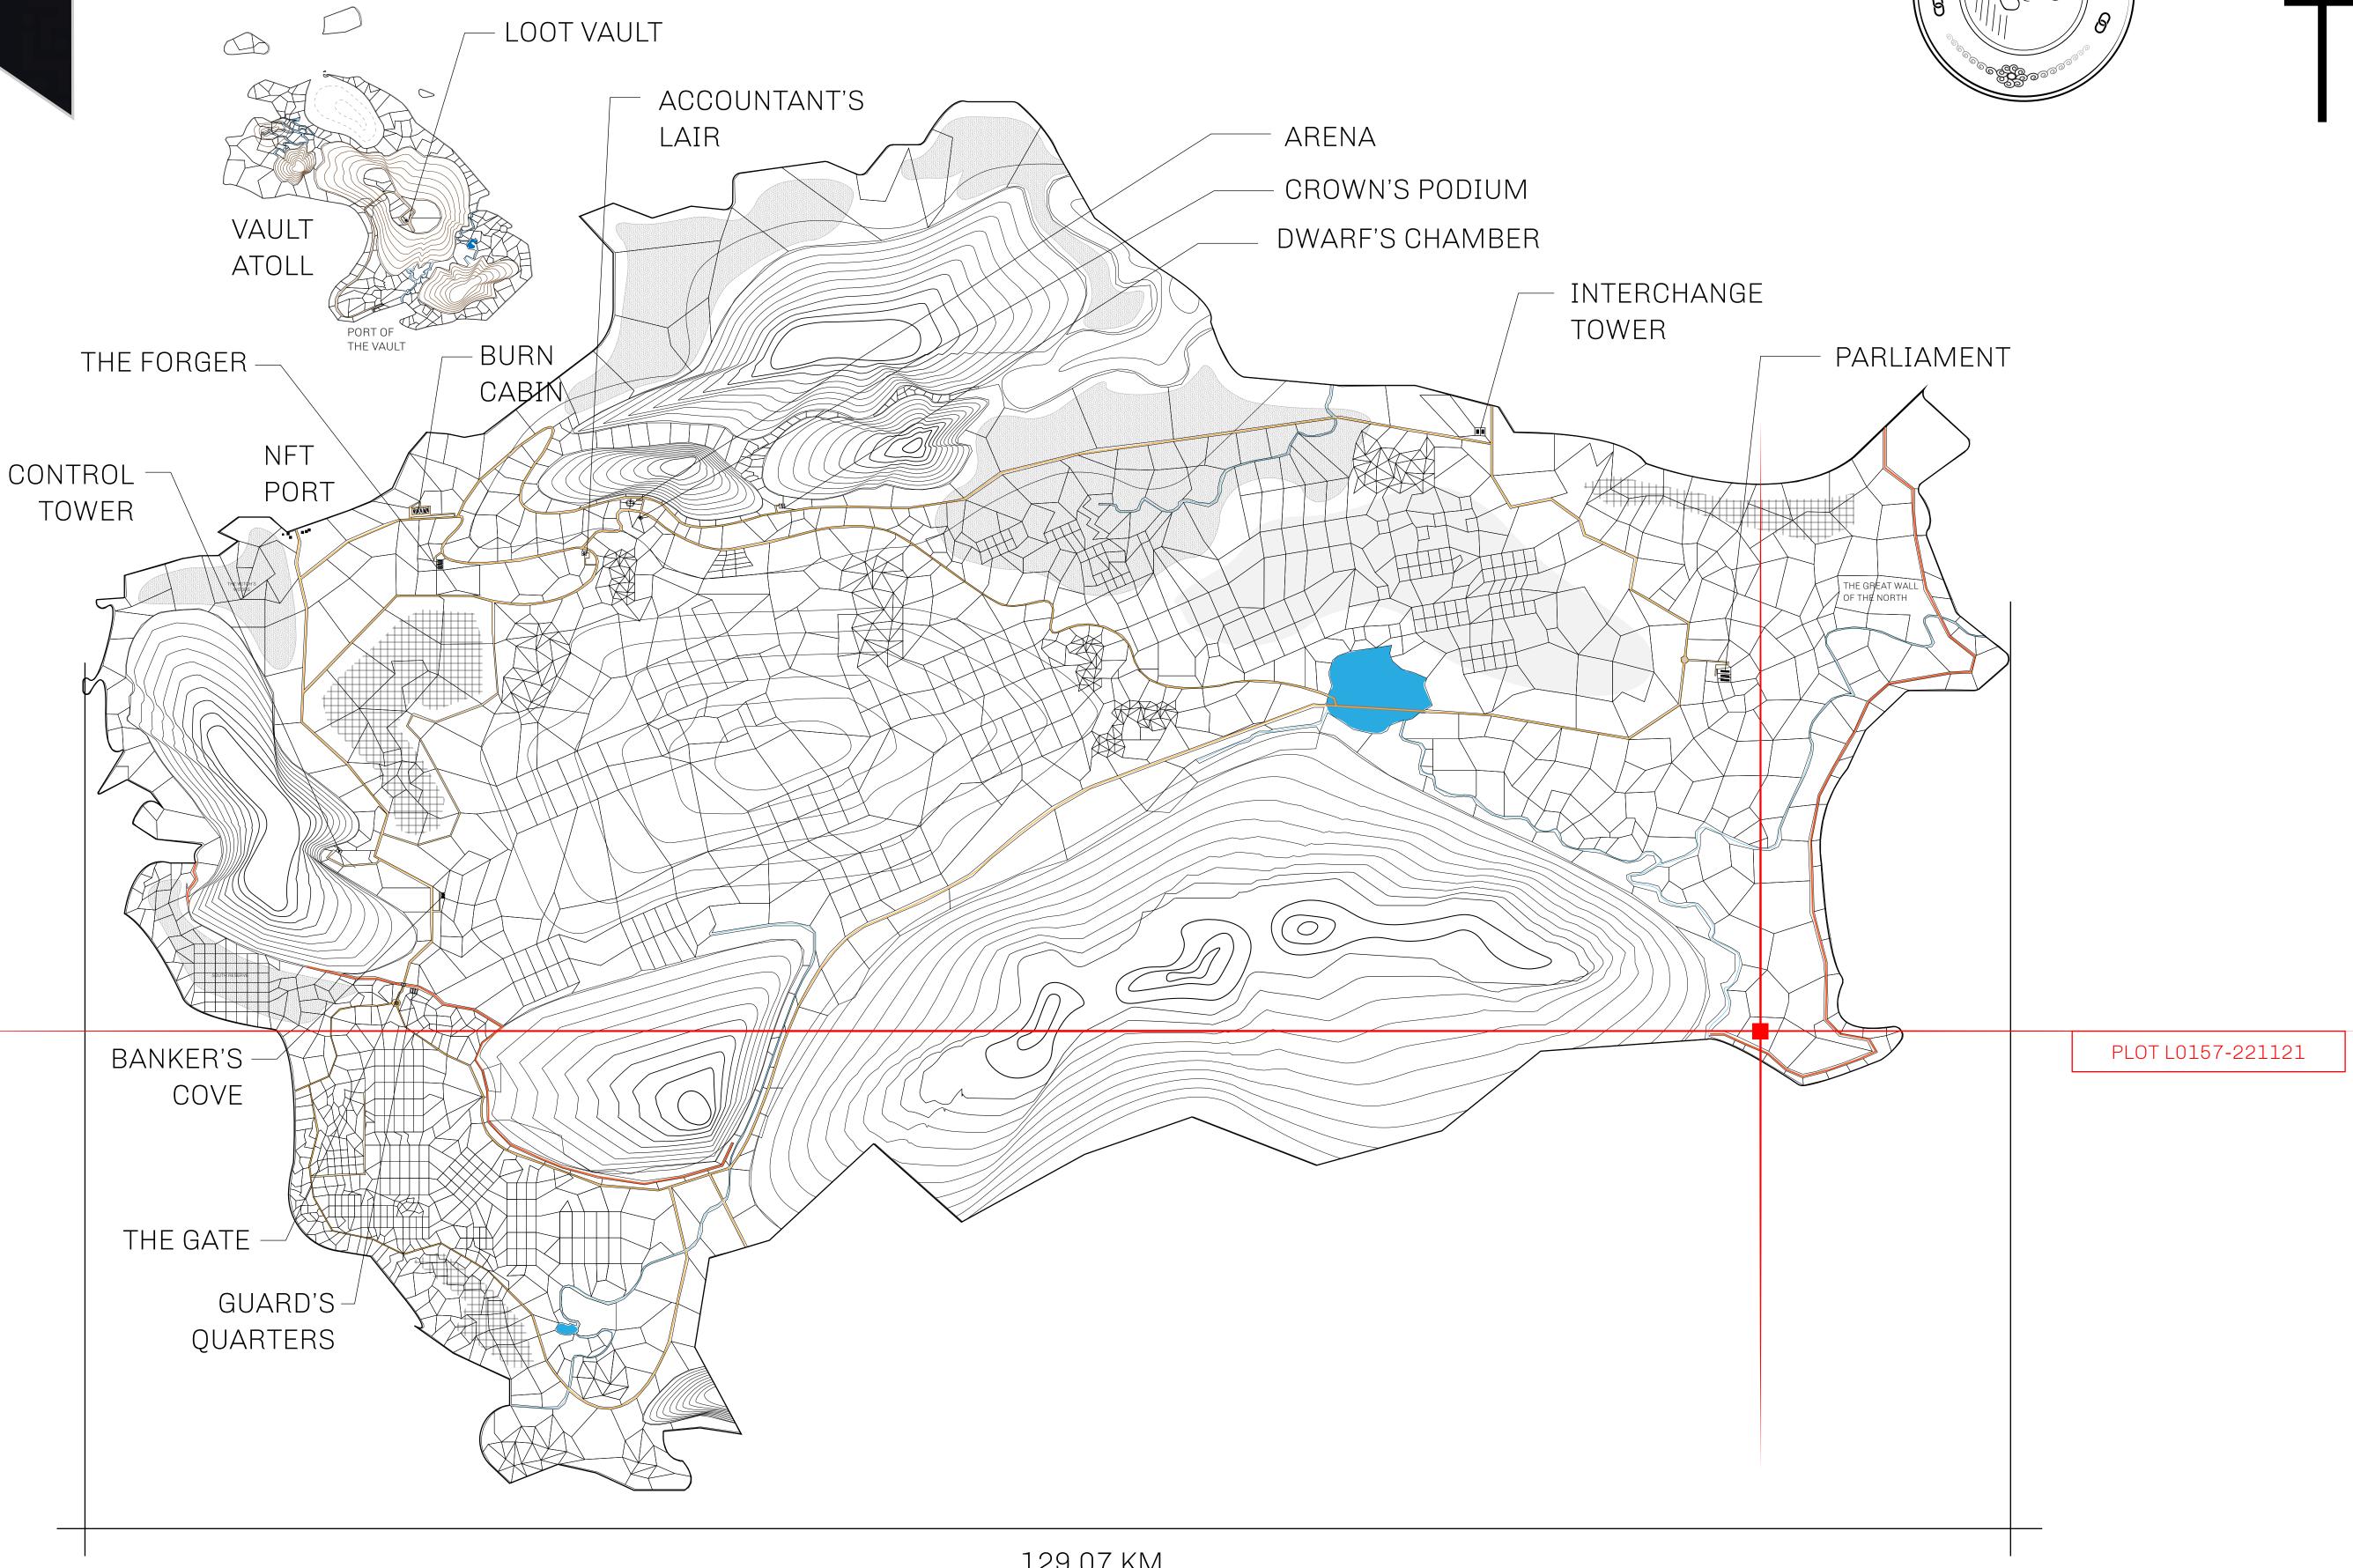

## GEOGRAPHY

COASTLINE 462.64 KM (287.47 MILES)

OCEAN, ROYAUME DE SATOSHI, X BY SL & TERRITORIO LTT ST BORDERS

HIGHEST POINT MOUNT ARES +8120 M

LOWEST POINT NFT PORT 0 M

PLOTS 2284 SCALE 1:50000

## H.M. LNFT Land Registry

L0157-221121

TITLE NUMBER

ADMINISTRATIVE AREA

THE GREAT EMPIRE

ISSUED 22 November 2021

SCALE 1/50000

OWNER ENTITLEMENT