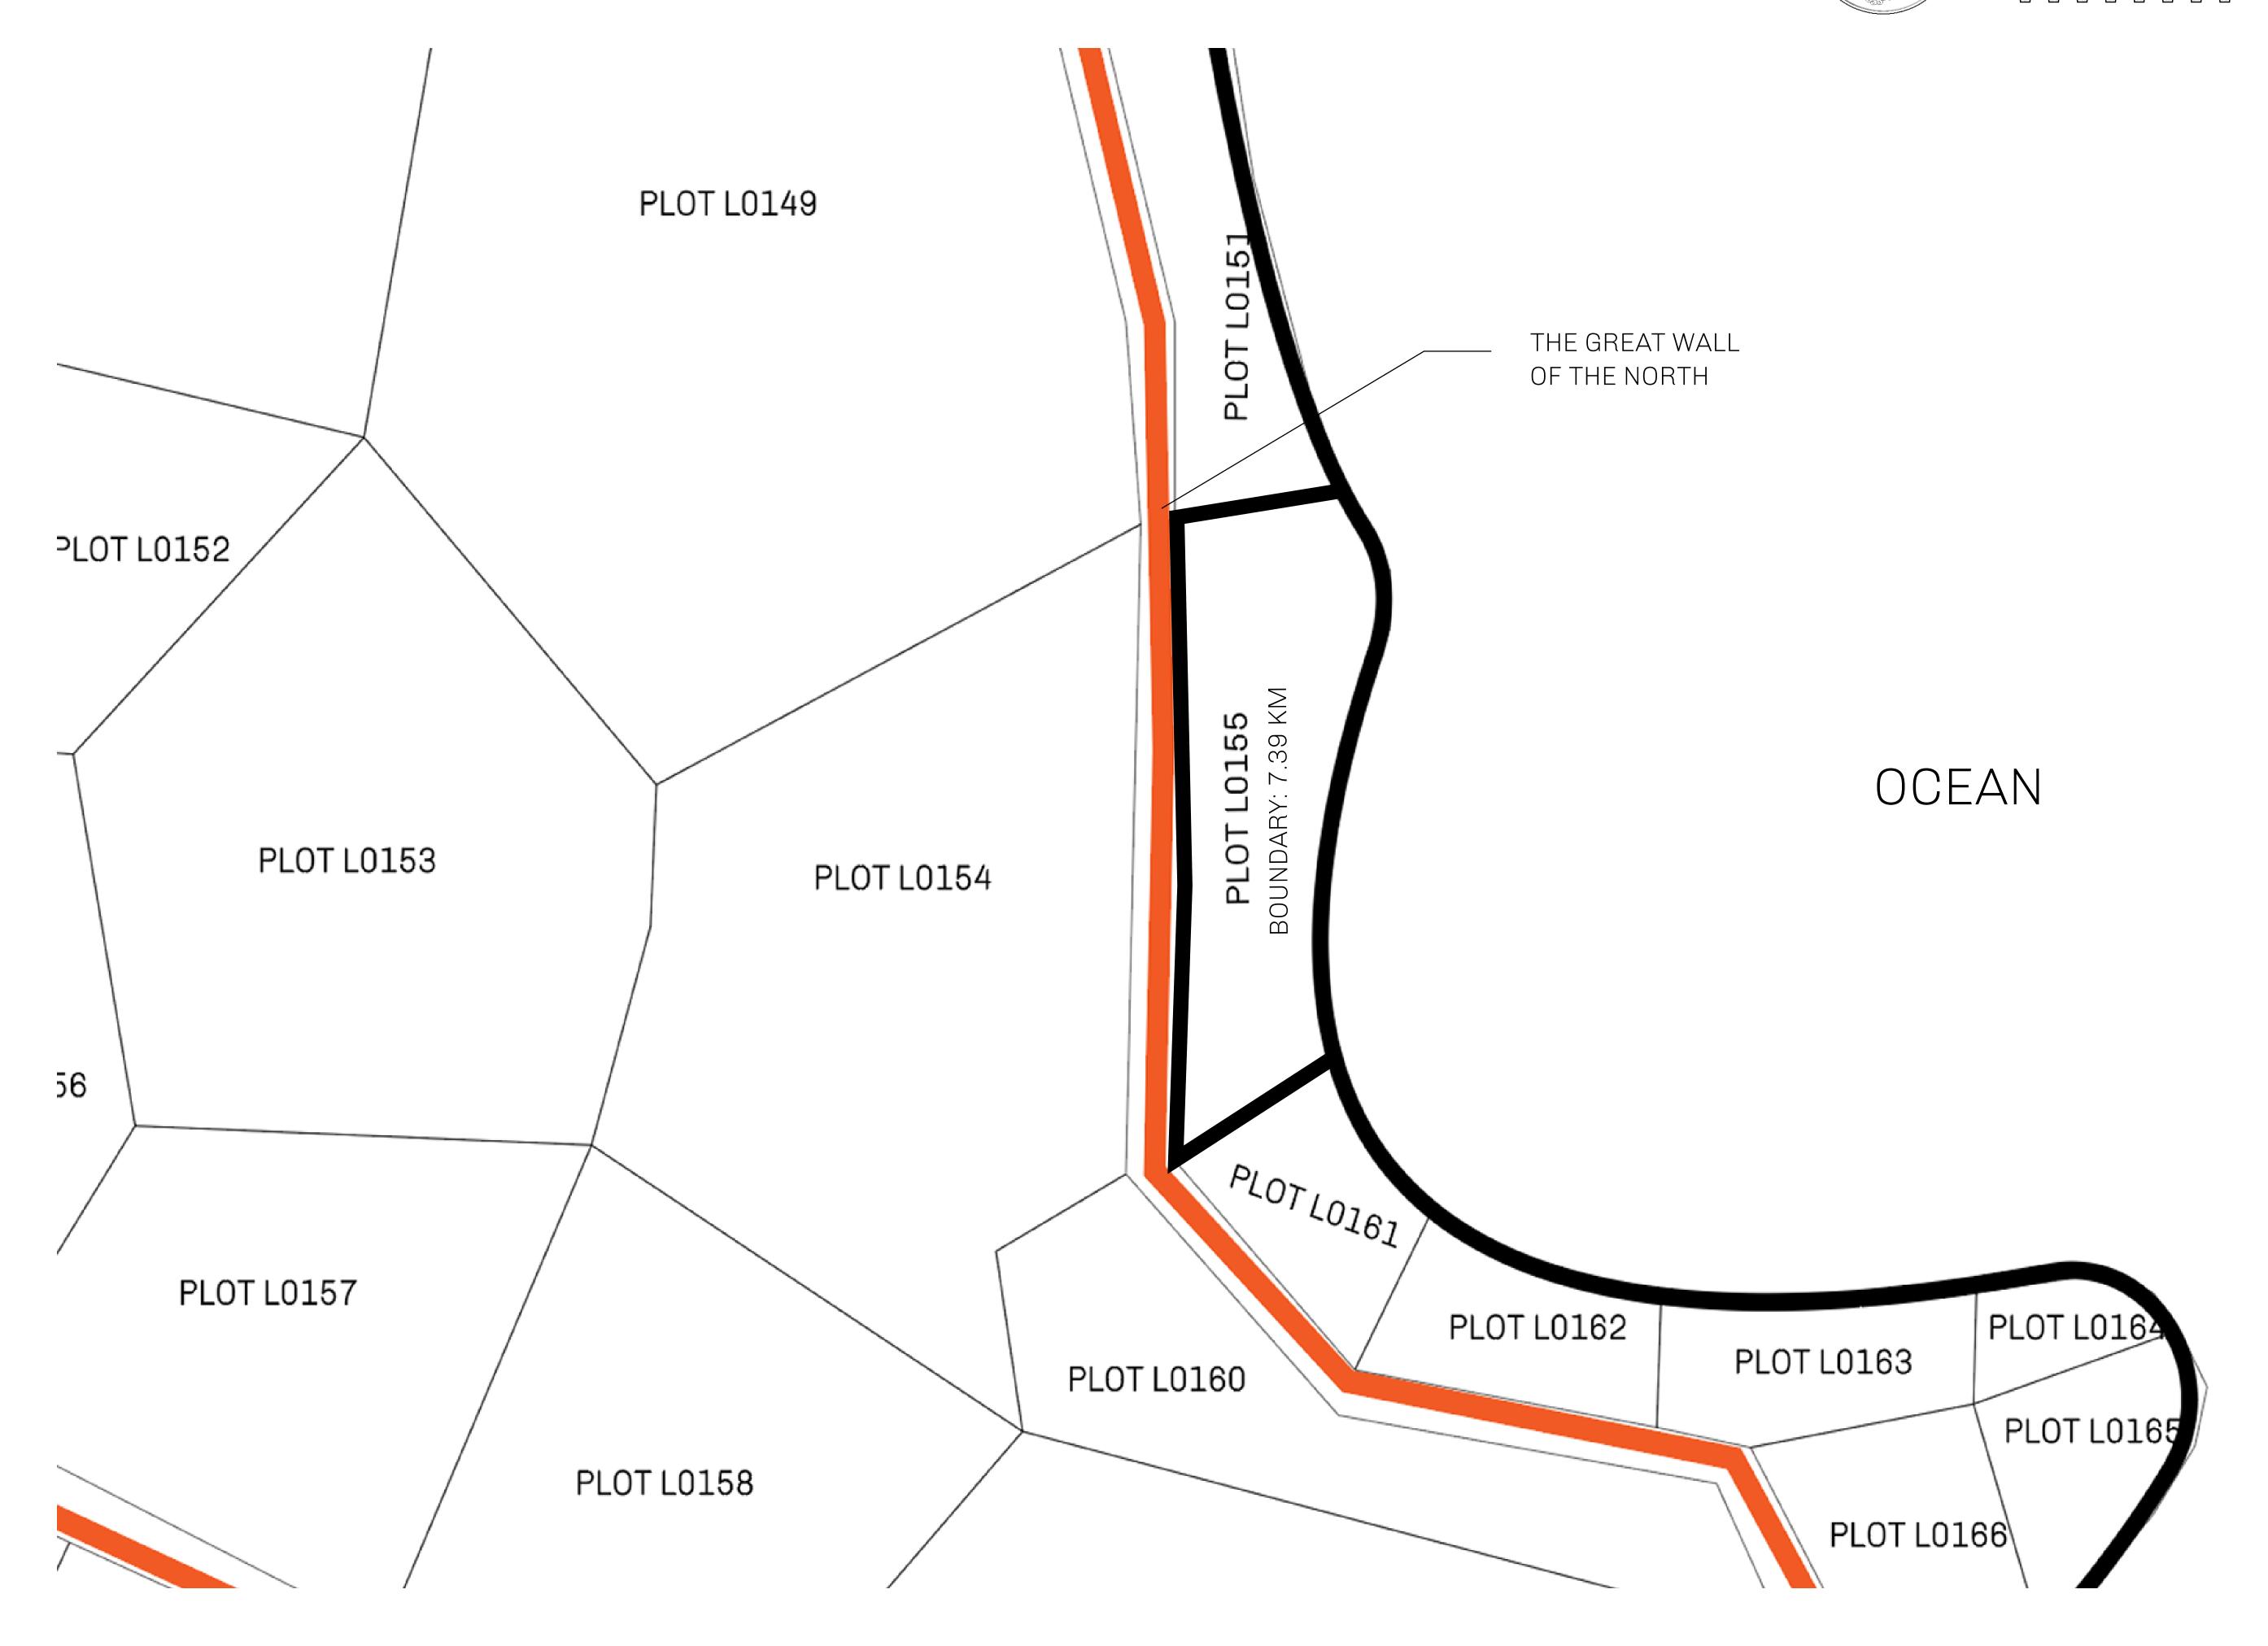

## GEOGRAPHY

COASTLINE 462.64 KM (287.47 MILES)

BORDERS OCEAN, ROYAUME DE SATOSHI, X BY SL & TERRITORIO LTT ST

HIGHEST POINT MOUNT ARES +8120 M

LOWEST POINT NFT PORT 0 M

PLOTS 2284 SCALE 1:50000

## TITLE NUMBER H.M. LNFT Land Registry L0155-221121 ISSUED 22 November 2021 SCALE **1/50000** ADMINISTRATIVE AREA THE GREAT EMPIRE

Type W-GE: Share of 0.3% of all BUN sales based on number of NFT Stories minted OWNER ENTITLEMENT