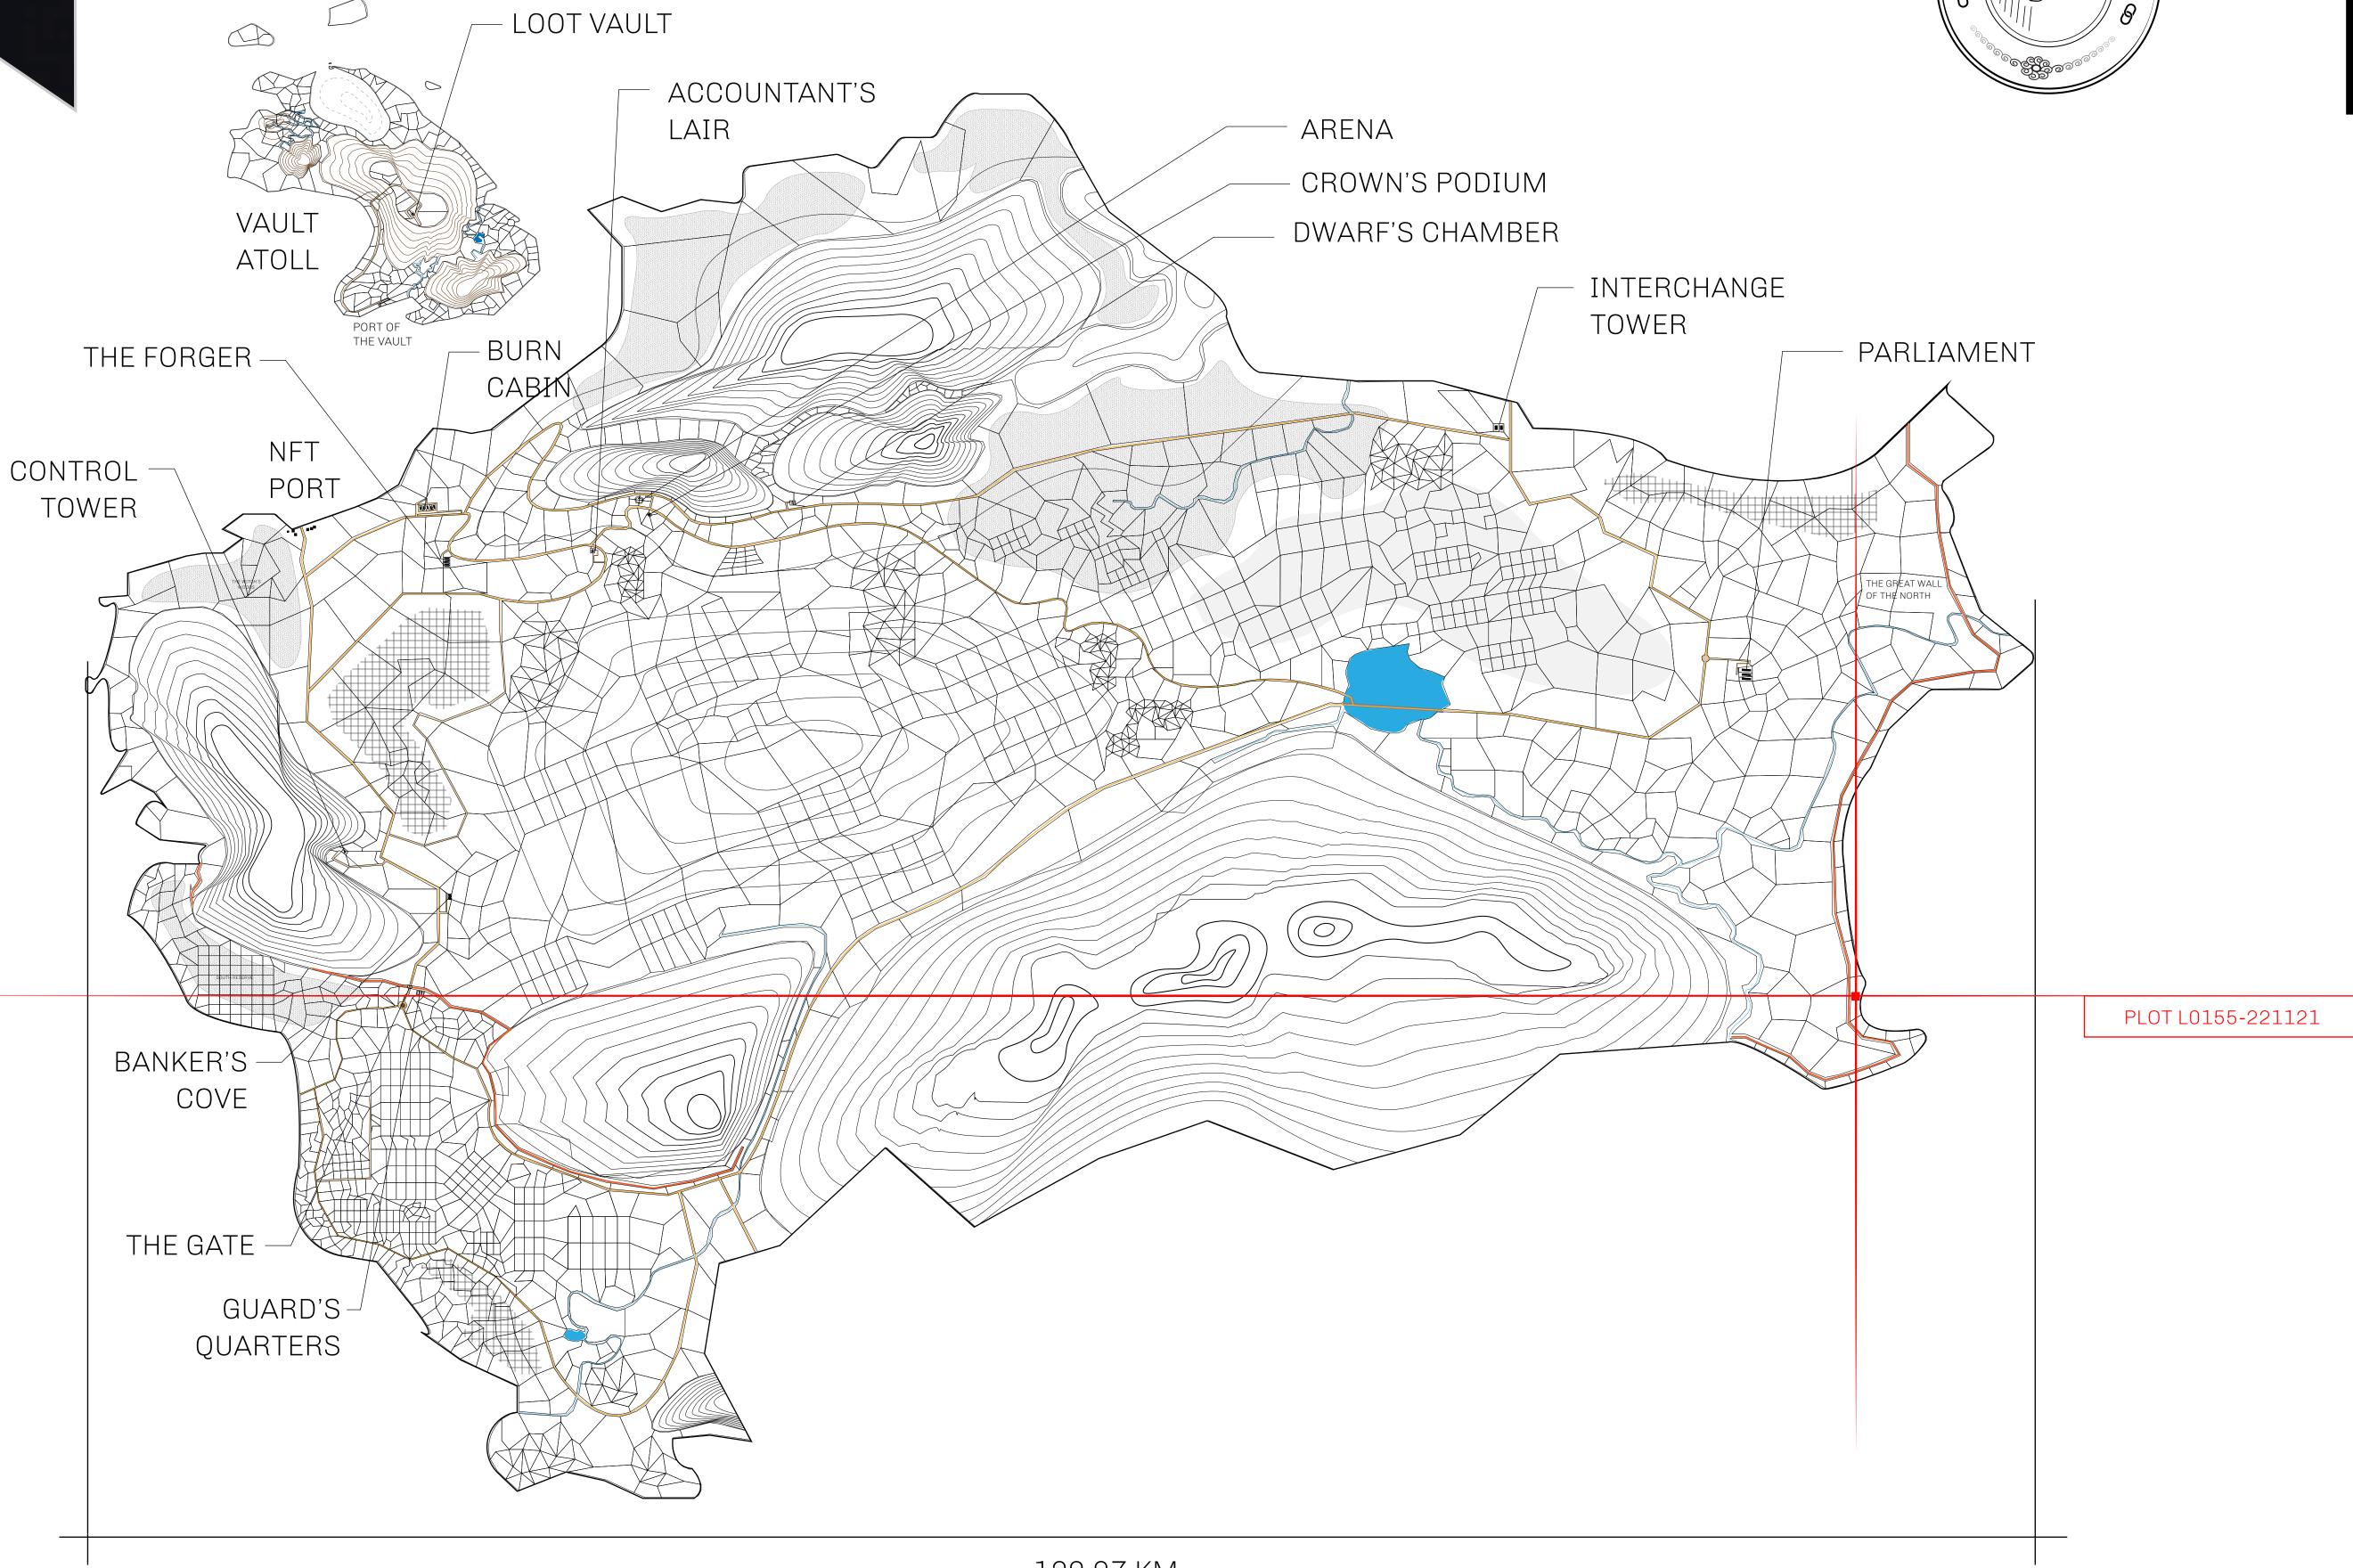

## GEOGRAPHY

COASTLINE 462.64 KM (287.47 MILES)

BORDERS OCEAN, ROYAUME DE SATOSHI, X BY SL & TERRITORIO LTT ST

HIGHEST POINT MOUNT ARES +8120 M

LOWEST POINT NFT PORT 0 M

PLOTS 2284 SCALE 1:50000

## TITLE NUMBER H.M. LNFT Land Registry L0155-221121 ISSUED 22 November 2021 SCALE **1/50000** ADMINISTRATIVE AREA THE GREAT EMPIRE

Type W-GE: Share of 0.3% of all BUN sales based on number of NFT Stories minted OWNER ENTITLEMENT