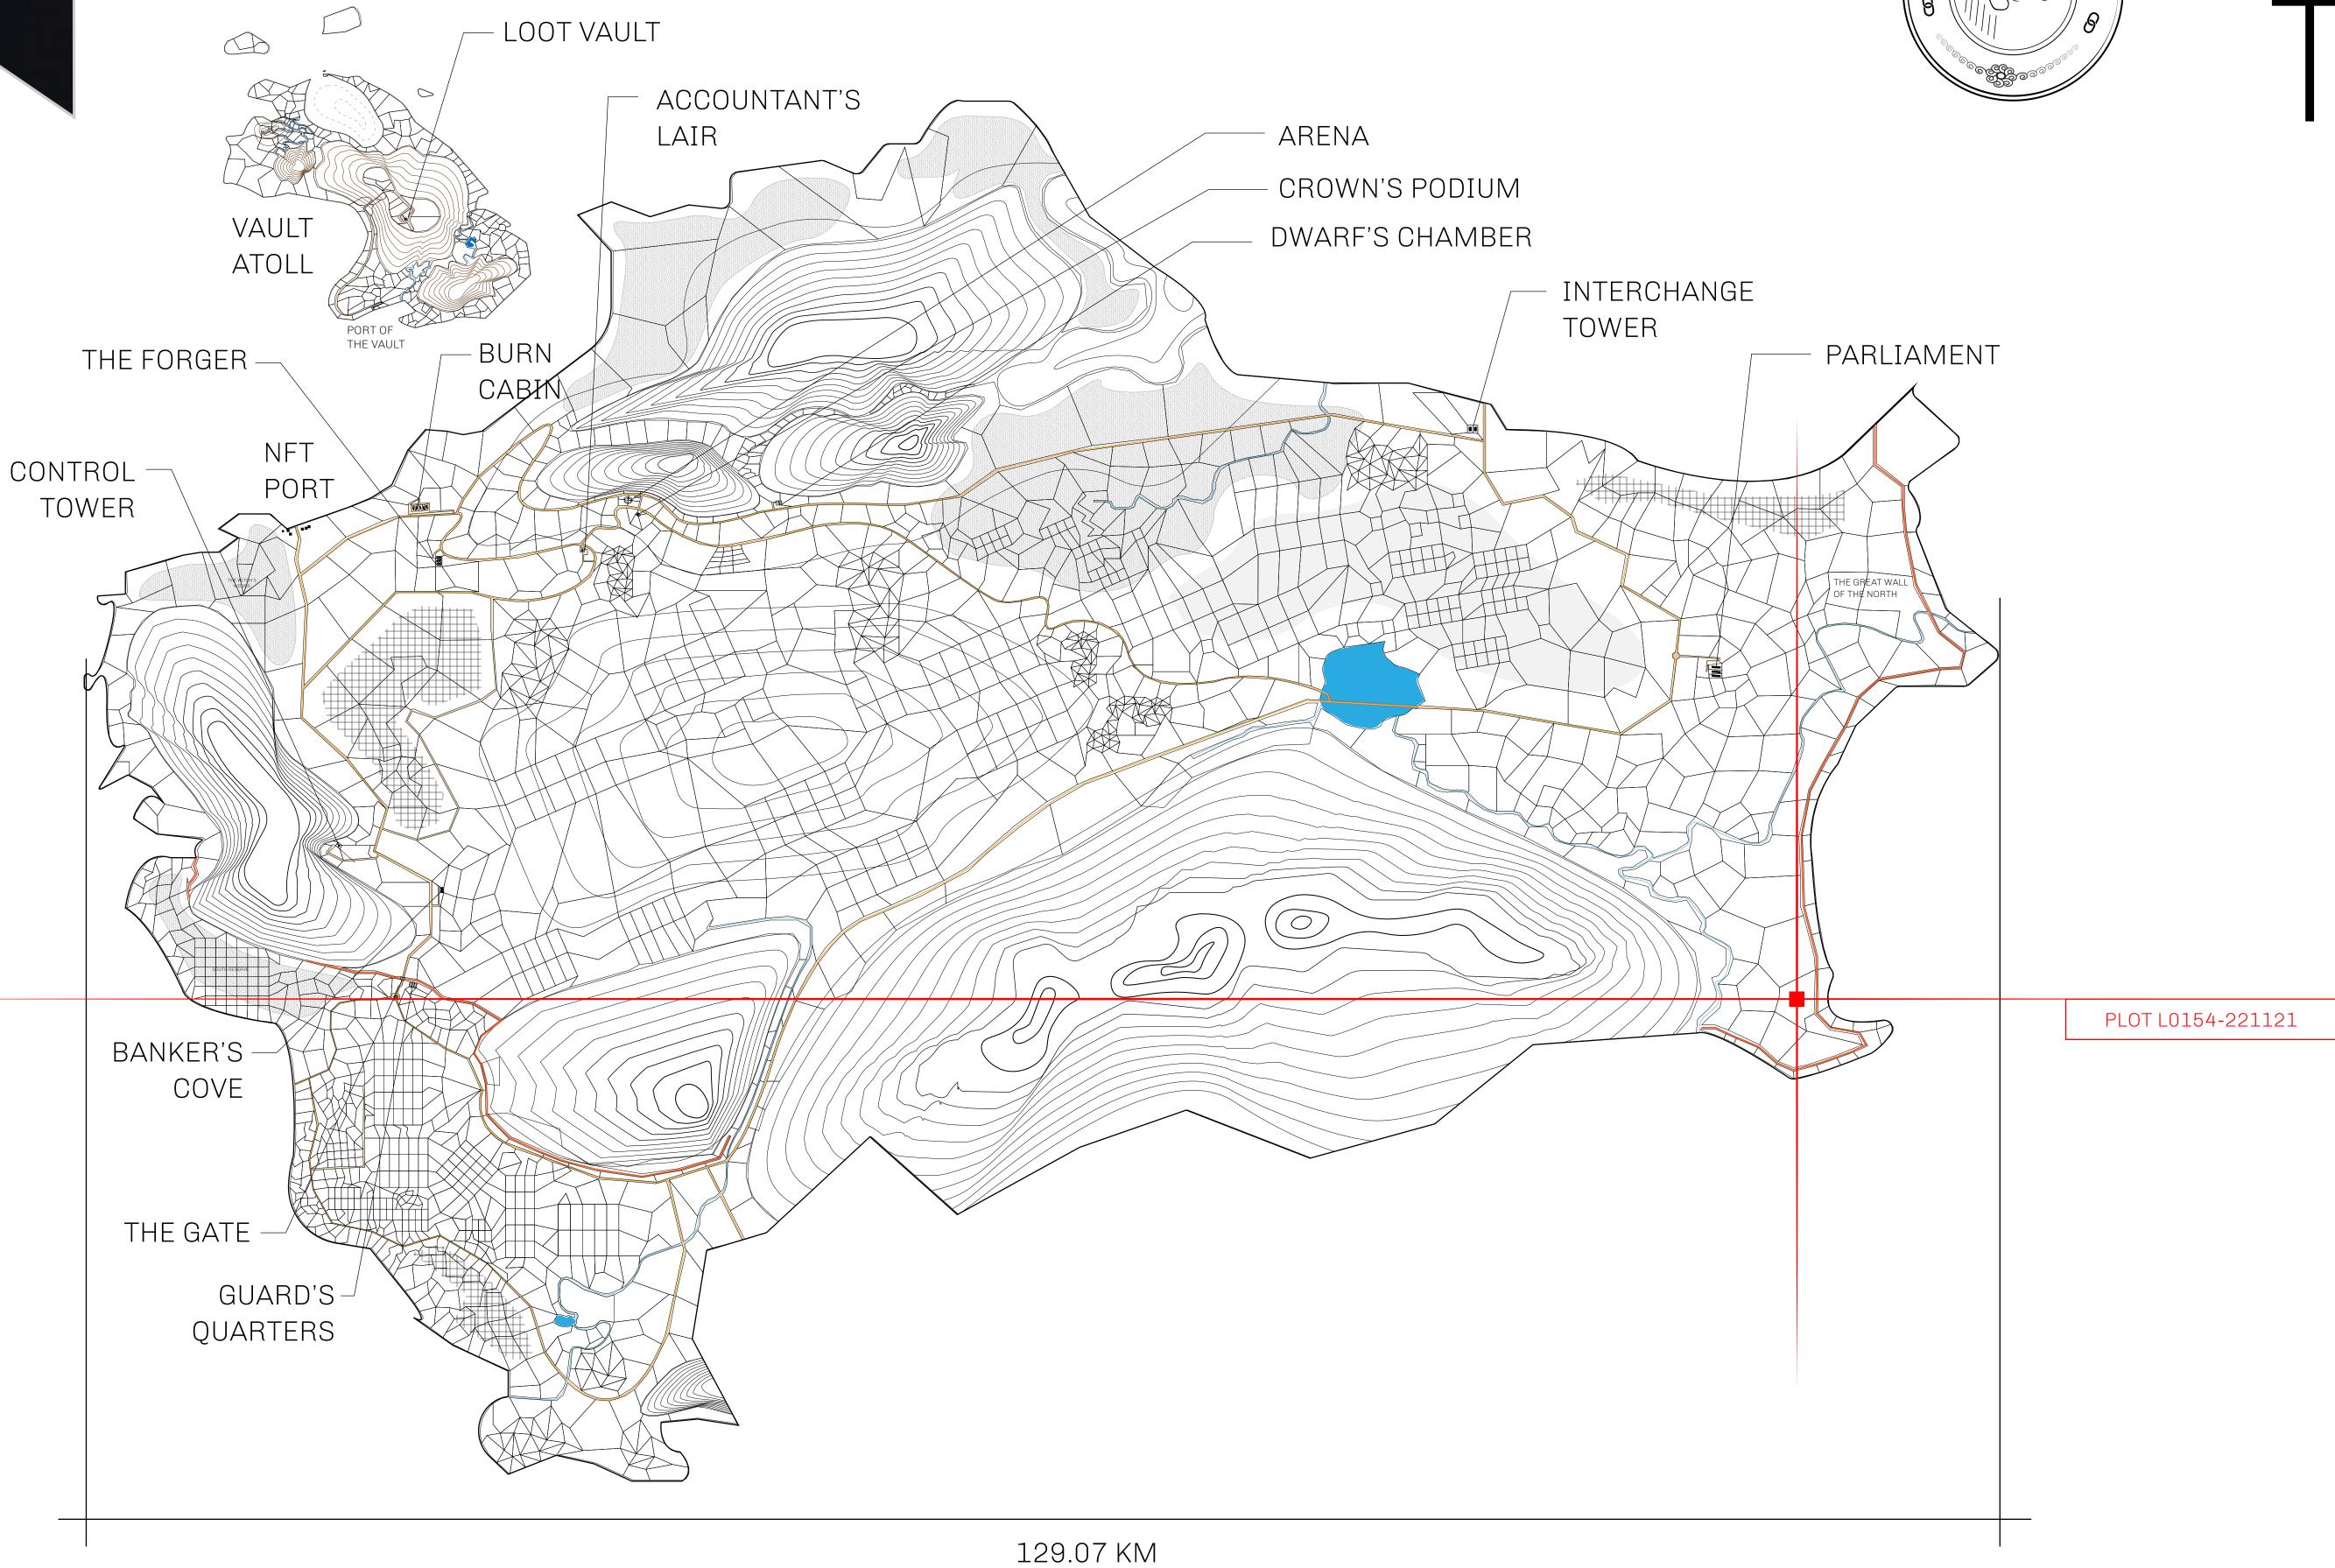

## GEOGRAPHY

COASTLINE 462.64 KM (287.47 MILES)

OCEAN, ROYAUME DE SATOSHI, X BY SL & TERRITORIO LTT ST BORDERS

HIGHEST POINT MOUNT ARES +8120 M

LOWEST POINT NFT PORT 0 M

PLOTS 2284 SCALE 1:50000

## H.M. LNFT Land Registry

L0154-221121

TITLE NUMBER

ADMINISTRATIVE AREA

THE GREAT EMPIRE

ISSUED 22 November 2021

SCALE 1/50000

OWNER ENTITLEMENT