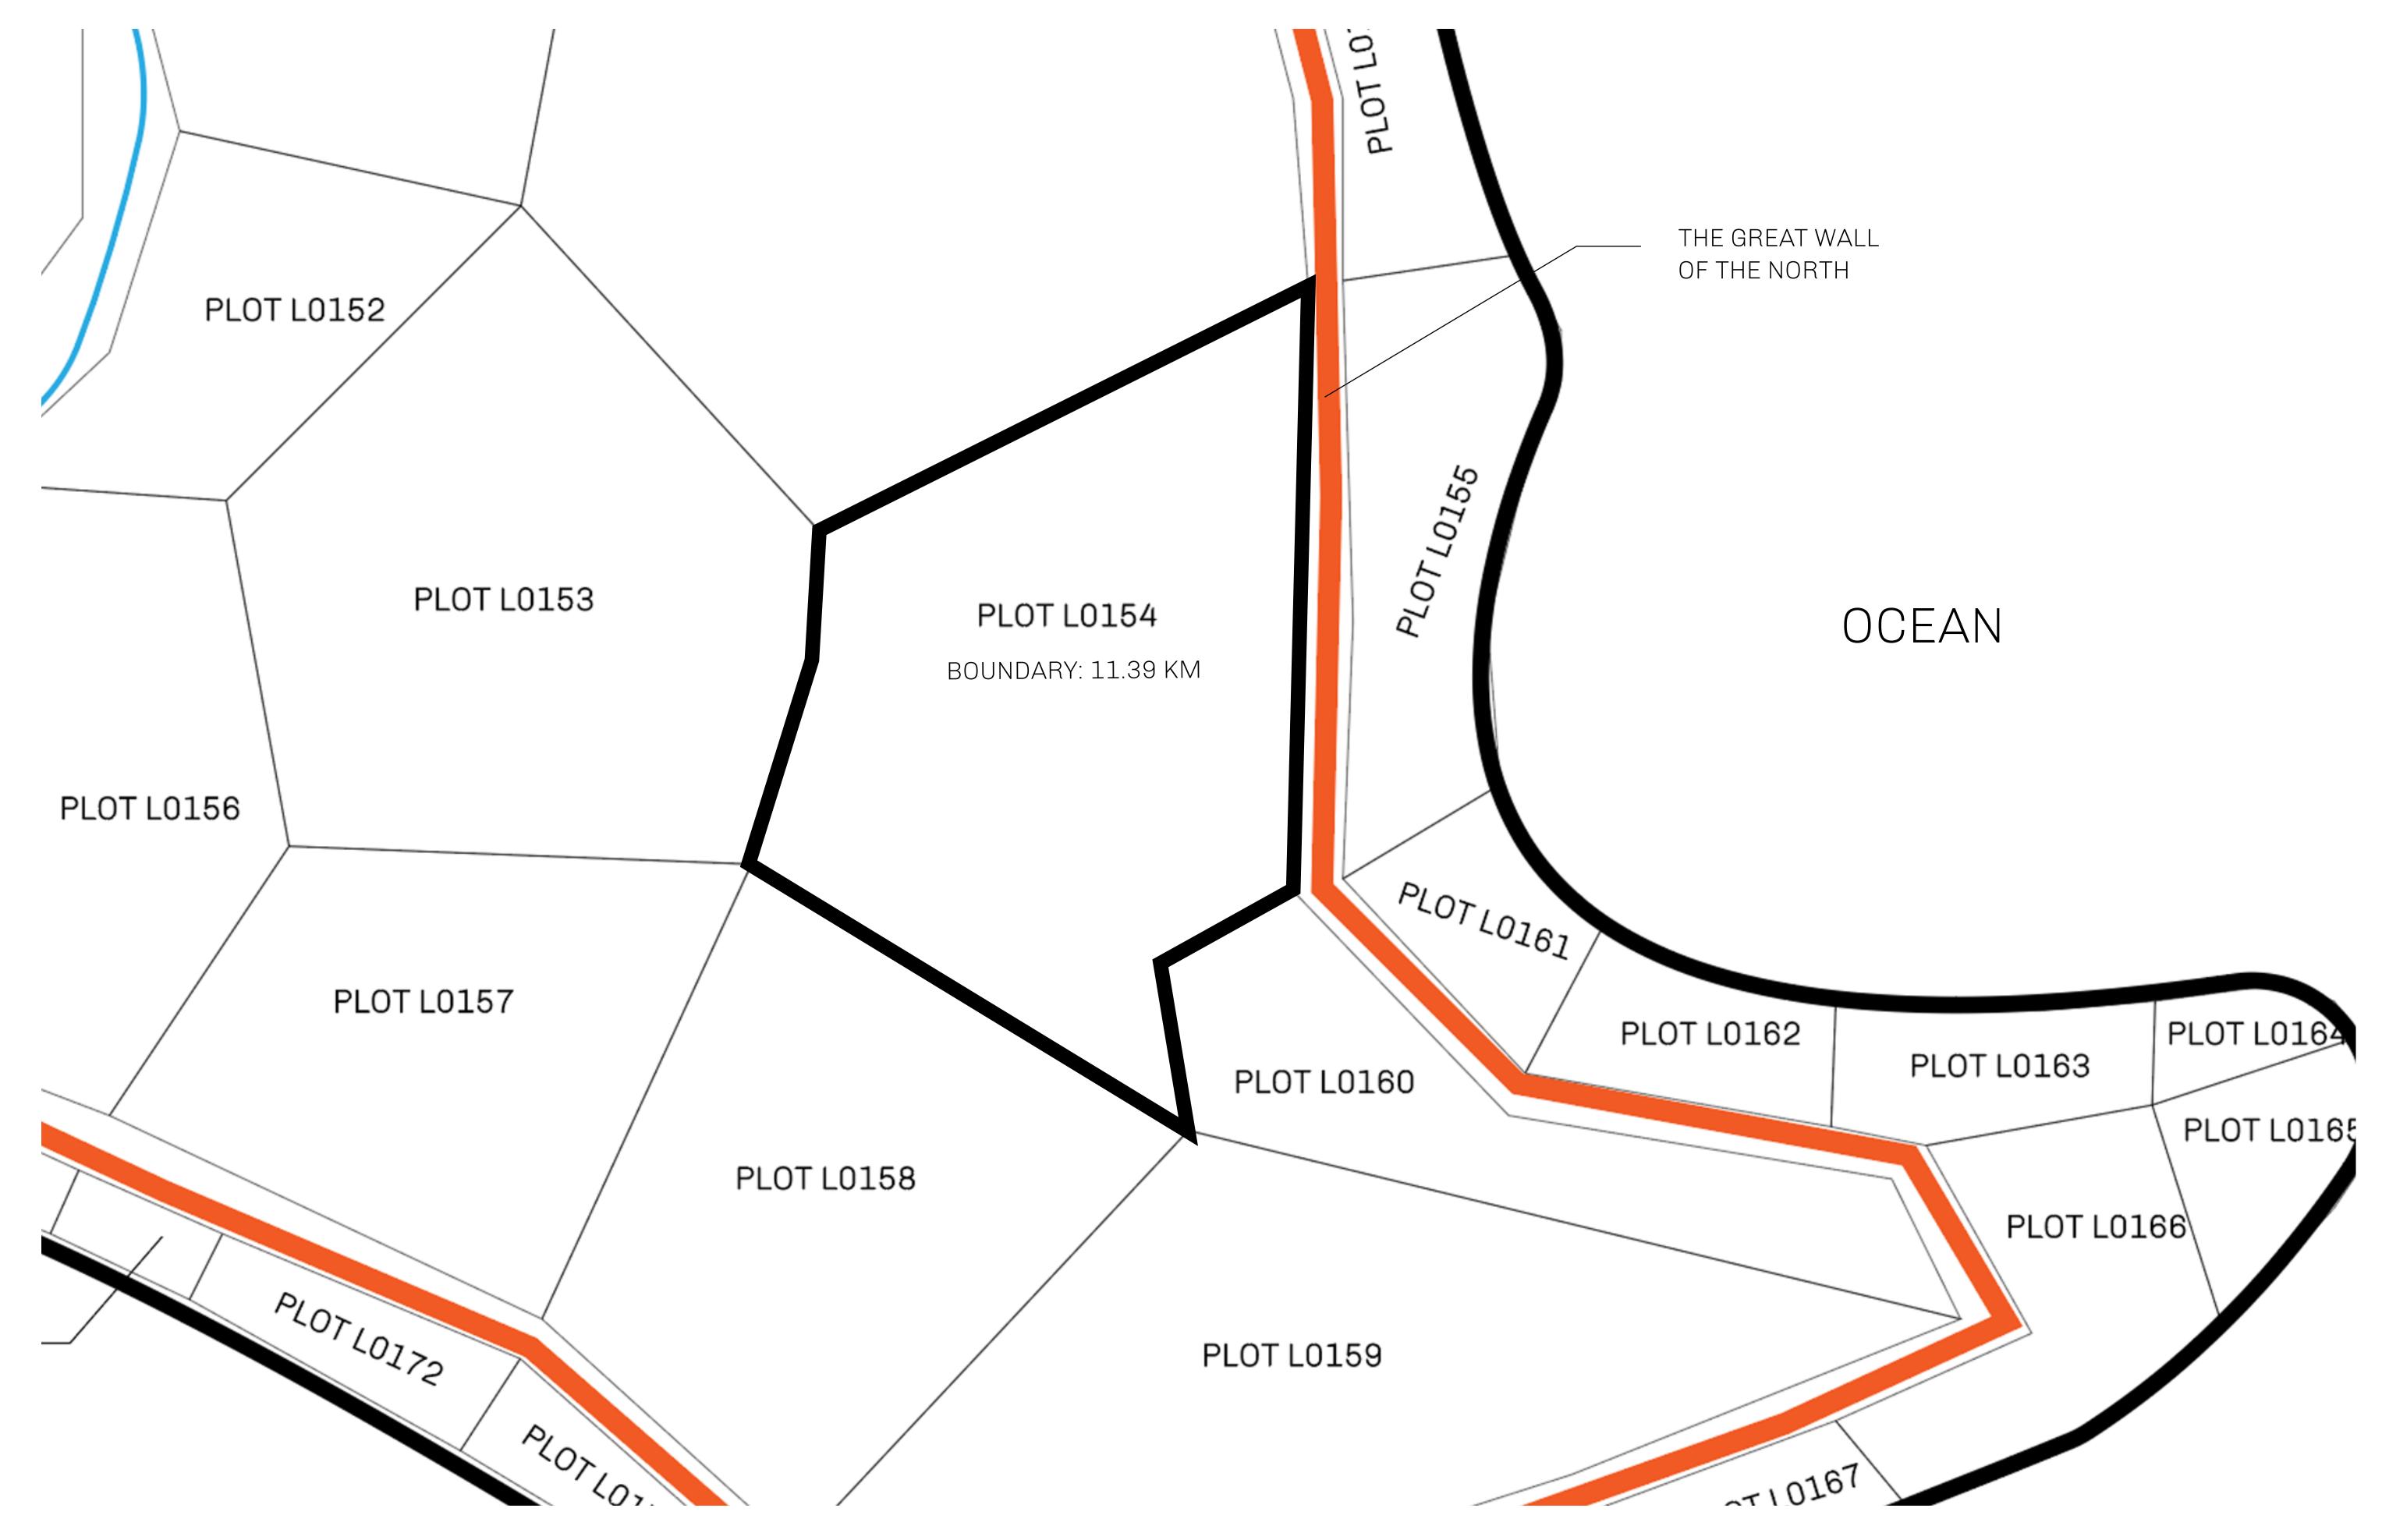

## GEOGRAPHY

COASTLINE 462.64 KM (287.47 MILES)

OCEAN, ROYAUME DE SATOSHI, X BY SL & TERRITORIO LTT ST BORDERS

HIGHEST POINT MOUNT ARES +8120 M

LOWEST POINT NFT PORT 0 M

PLOTS 2284 SCALE 1:50000

## H.M. LNFT Land Registry

L0154-221121

TITLE NUMBER

ADMINISTRATIVE AREA

THE GREAT EMPIRE

ISSUED 22 November 2021

SCALE 1/50000

OWNER ENTITLEMENT

Type W-GE: Share of 0.3% of all BUN sales based on number of NFT Stories minted (rewarded in Credits); Mint 4 NFT Stories