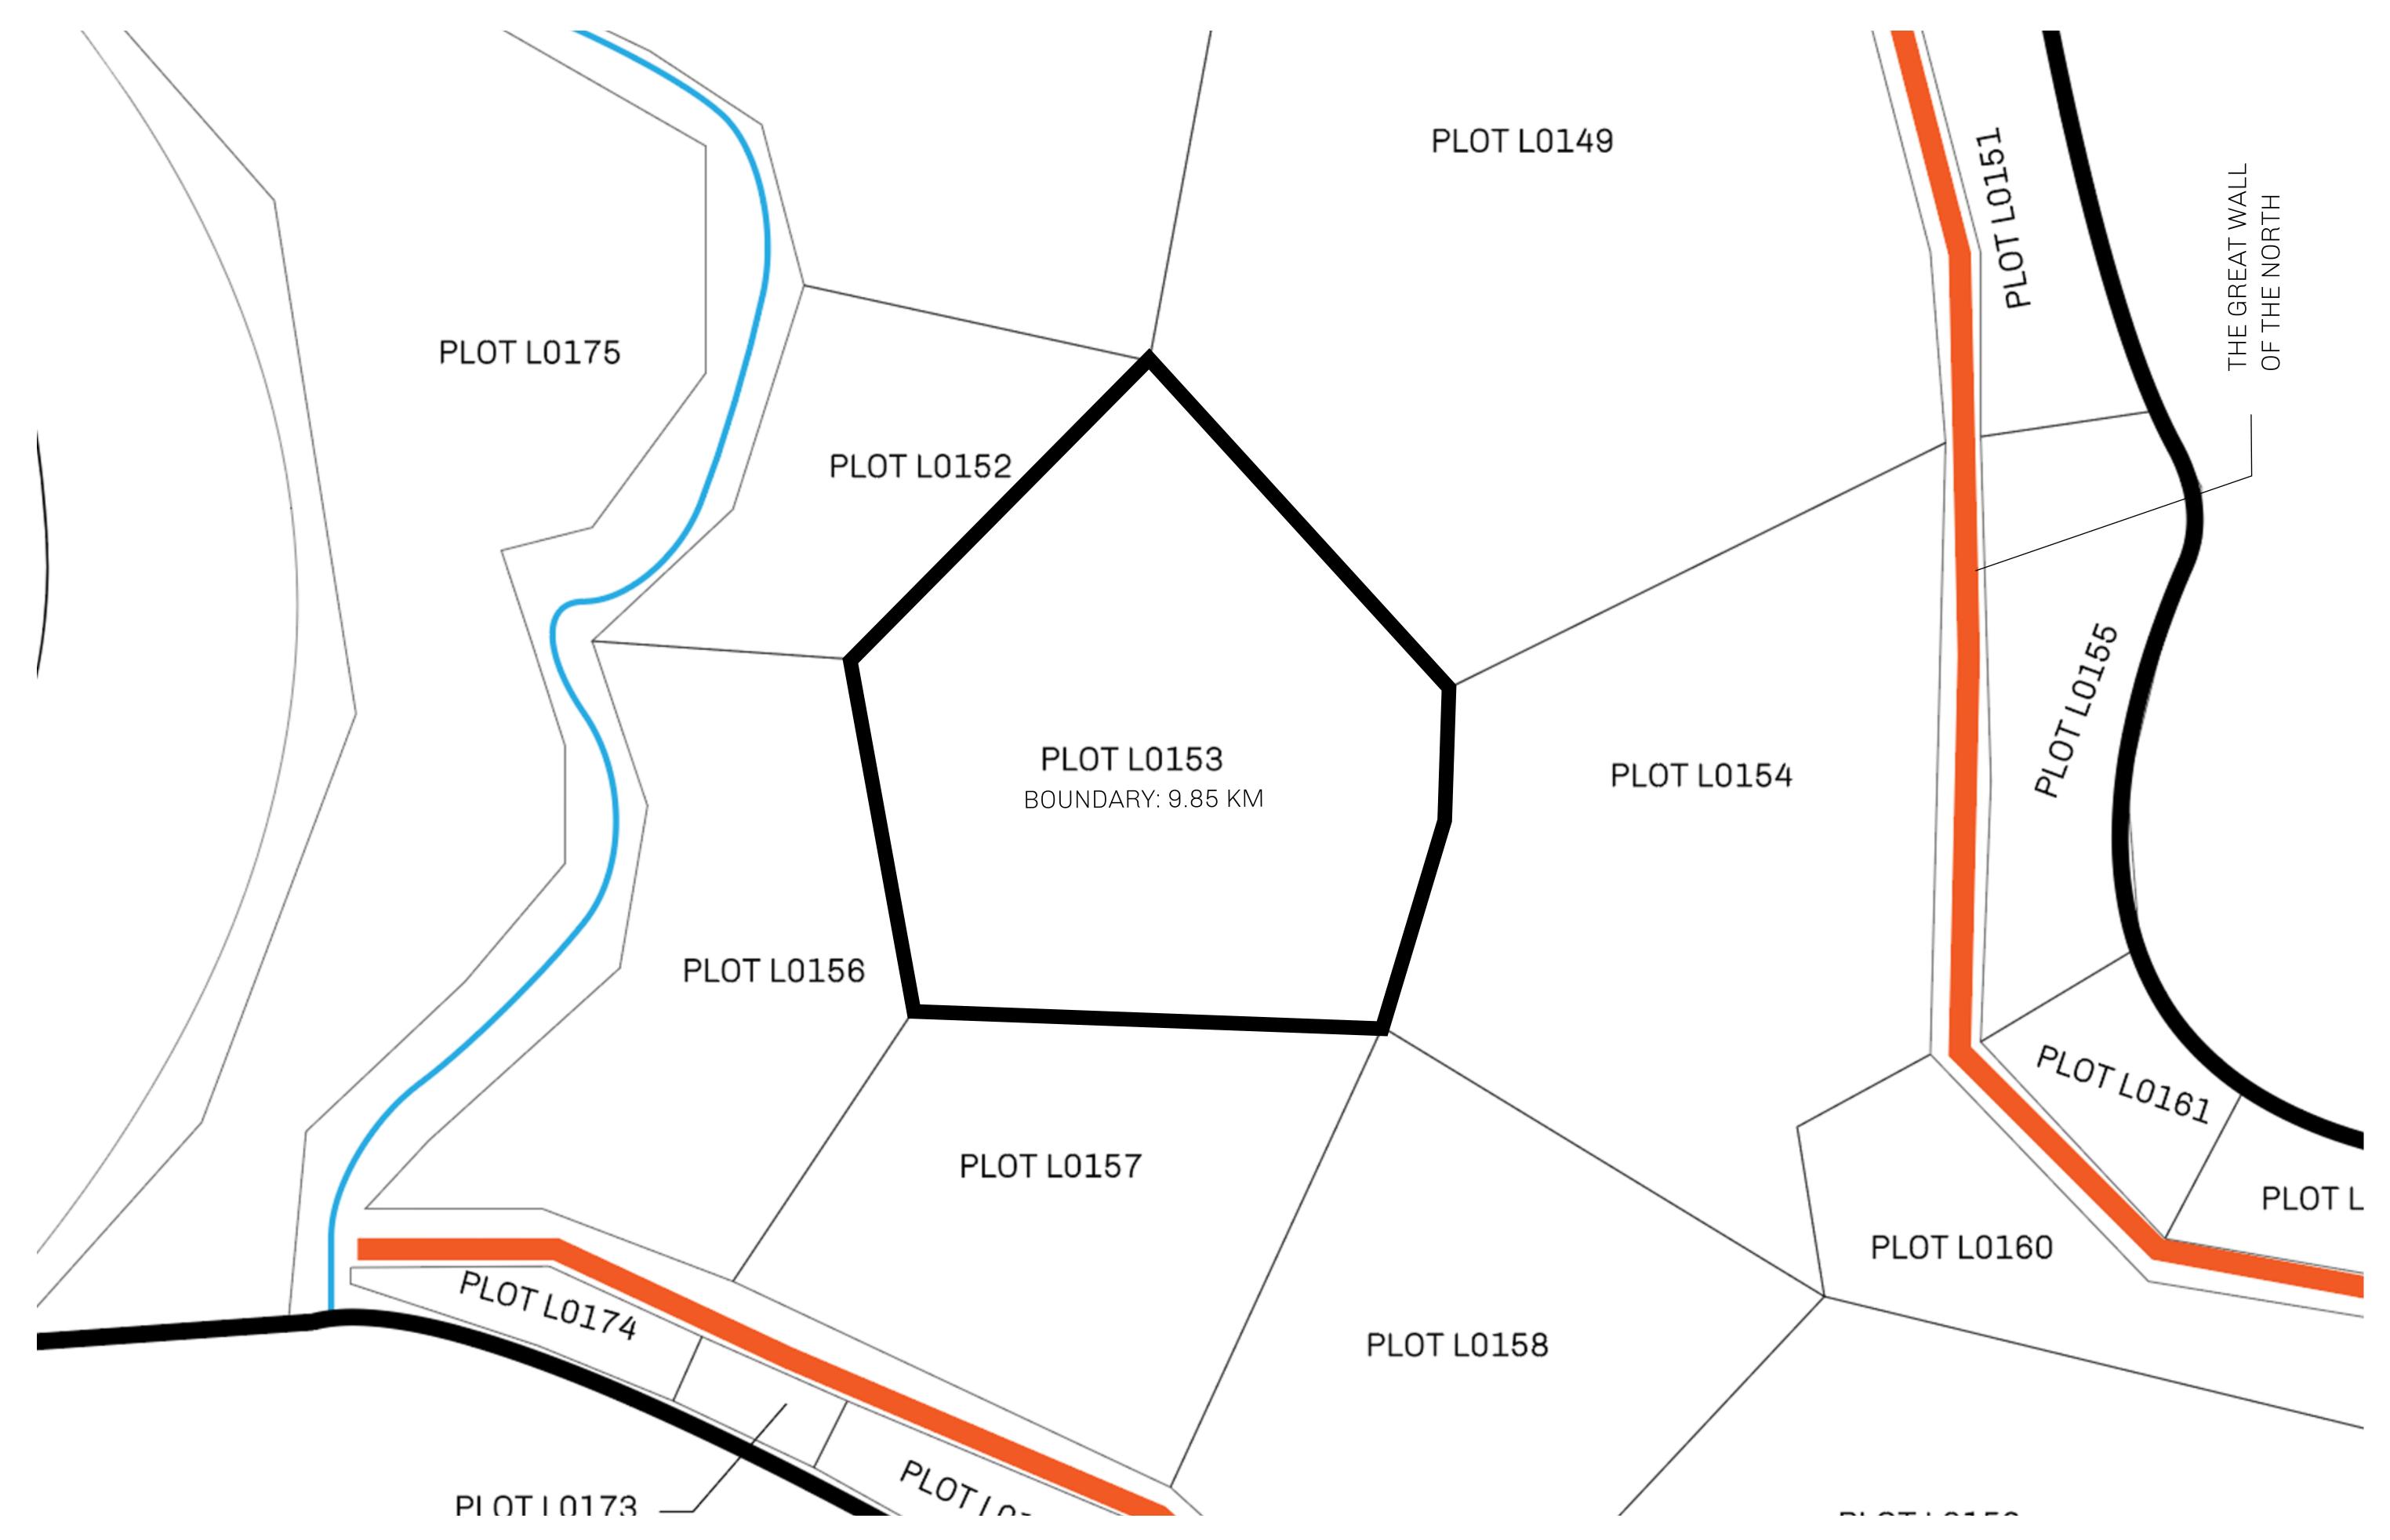

## GEOGRAPHY

COASTLINE 462.64 KM (287.47 MILES)

OCEAN, ROYAUME DE SATOSHI, X BY SL & TERRITORIO LTT ST BORDERS

HIGHEST POINT MOUNT ARES +8120 M

LOWEST POINT NFT PORT 0 M

PLOTS 2284 SCALE 1:50000

## H.M. LNFT Land Registry

L0153-221121

TITLE NUMBER

ADMINISTRATIVE AREA

THE GREAT EMPIRE

ISSUED 22 November 2021

SCALE 1/50000

OWNER ENTITLEMENT

Type W-GE: Share of 0.3% of all BUN sales based on number of NFT Stories minted

(rewarded in Credits); Mint 4 NFT Stories