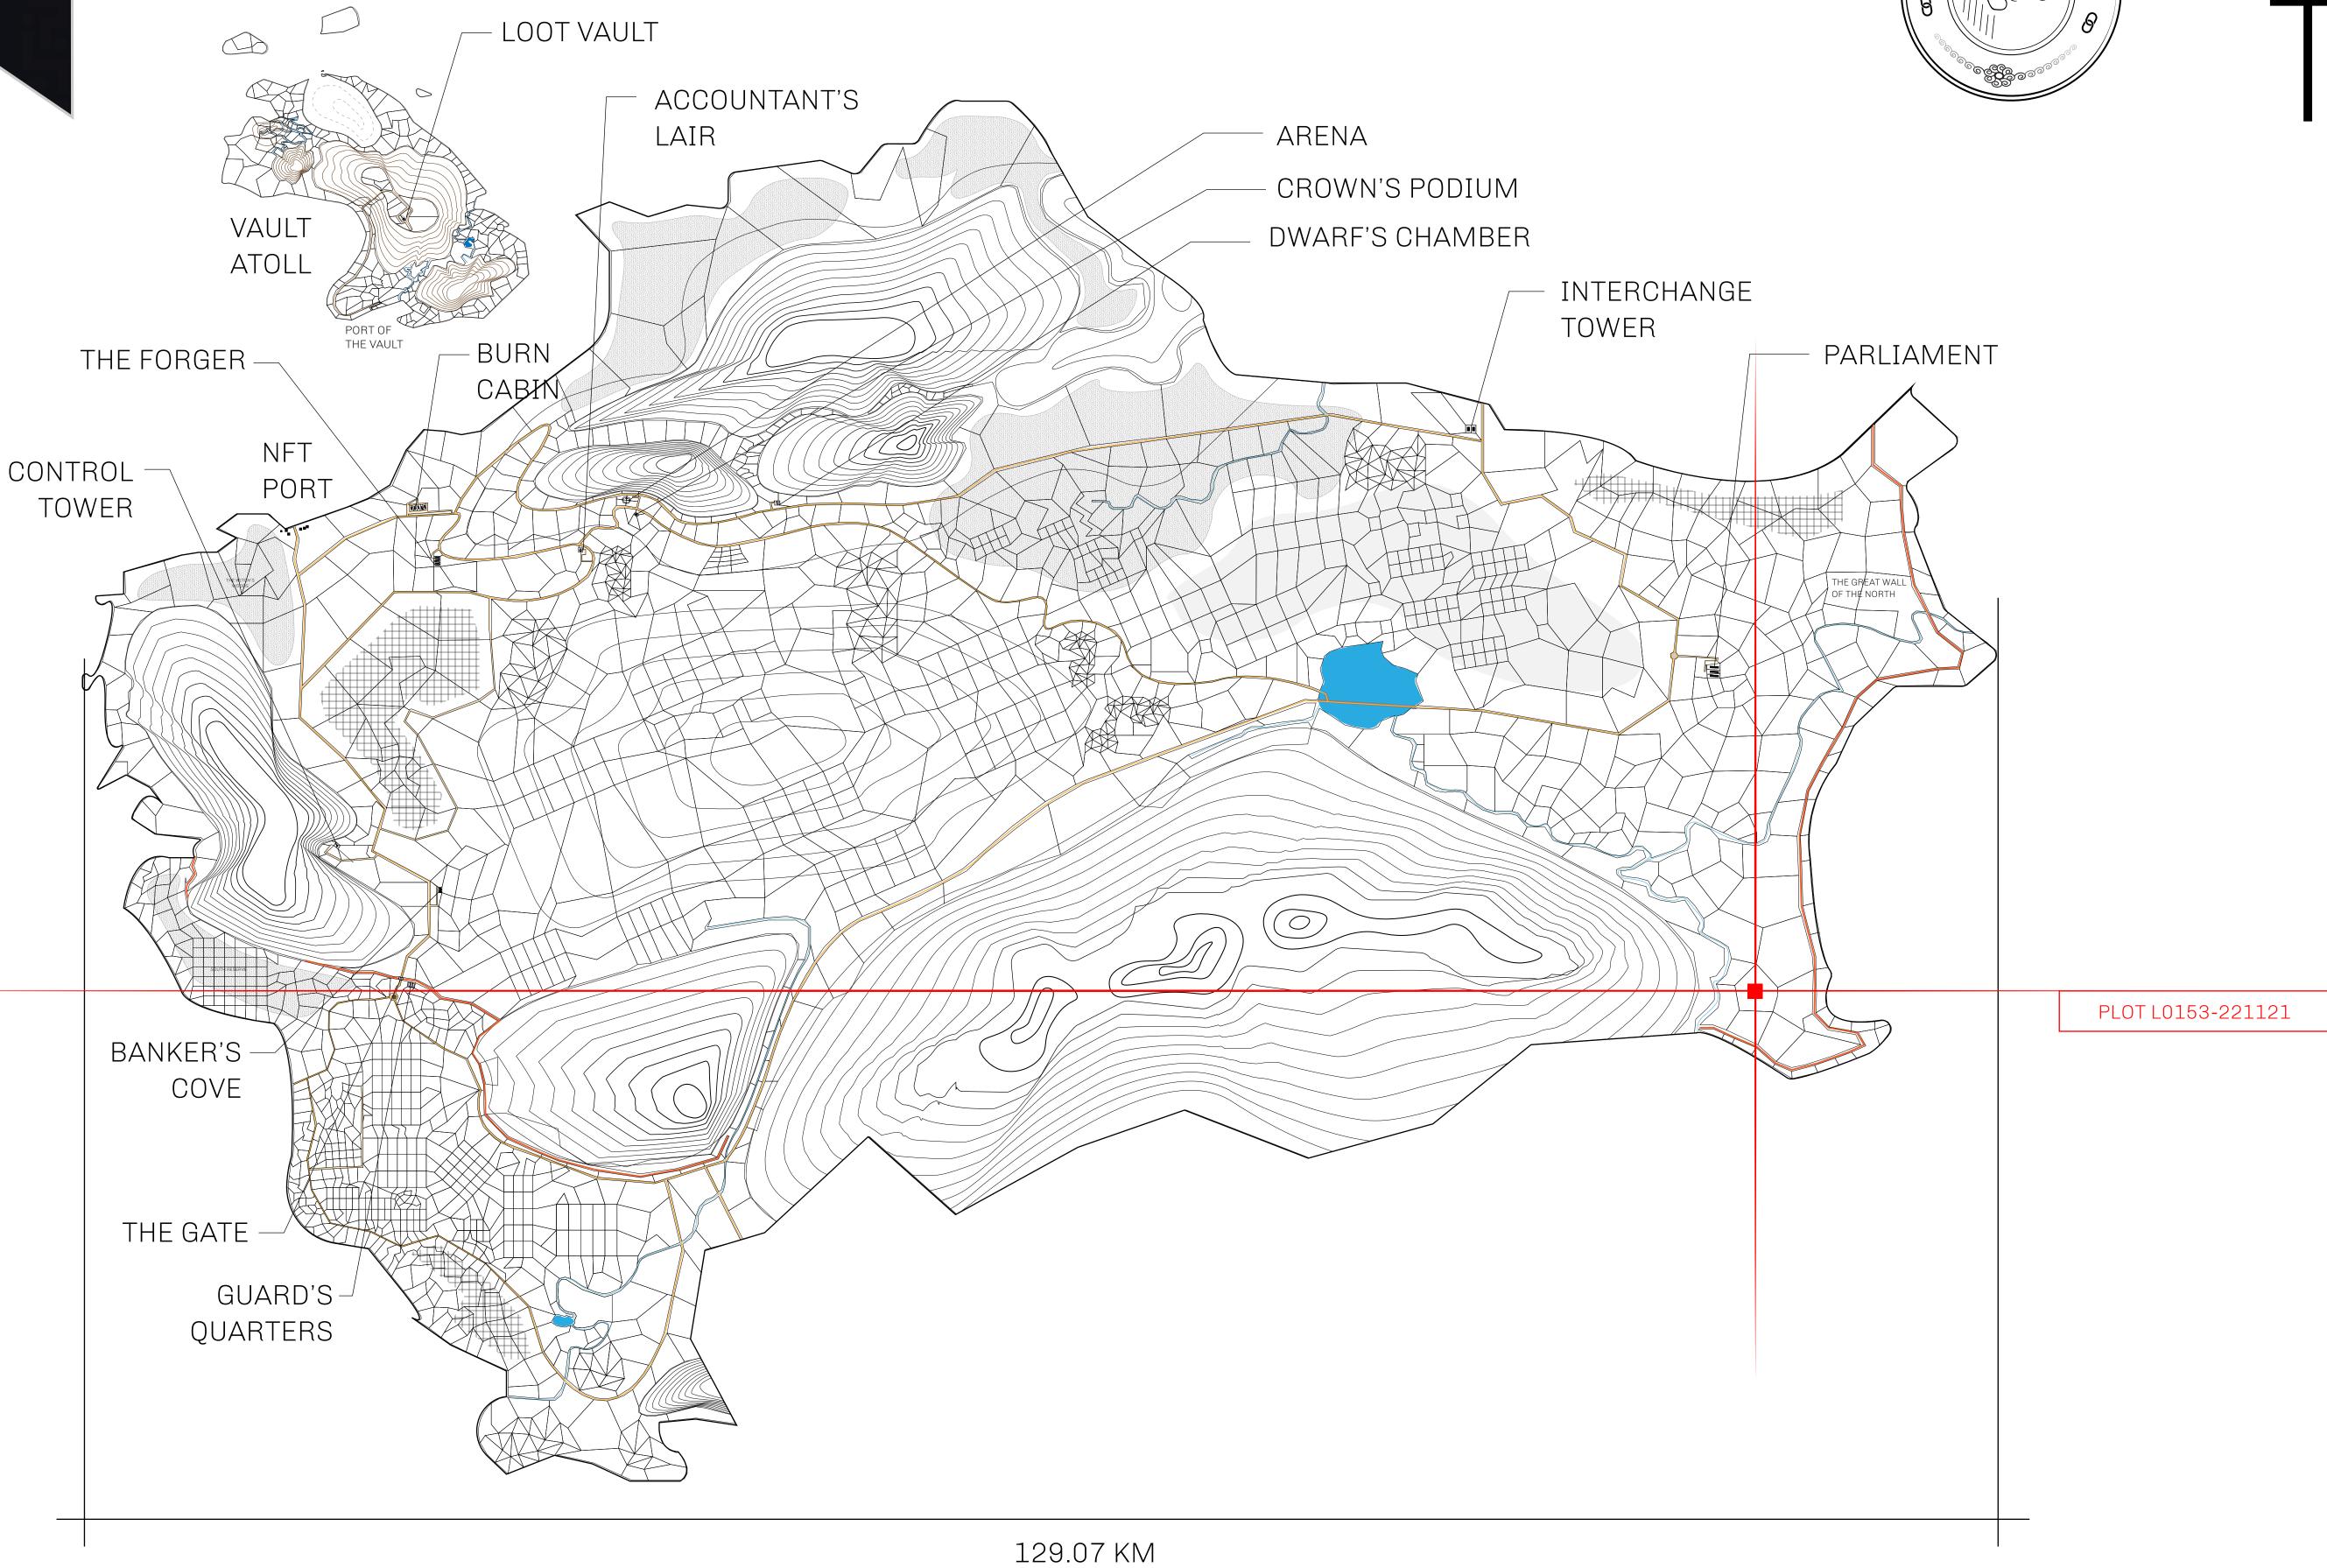

## HER MAJESTY'S GATED WORLD

As an economic and ruling powerhouse, the Great Empire controls the issuance and trade of BUN, LTT, and USDC reward credits. Decisions by its sitting parliamentarians affect Loot NFT World. Following the last war, border controls are tight and only invitees can enter. Each Sunday, all eyes focus on the Arena and the Crown's Podium, where battle-bidding auctions rage. The battle pit is not for the fainthearted and strategy plays a crucial role in winning.

## GEOGRAPHY

COASTLINE 462.64 KM (287.47 MILES)

OCEAN, ROYAUME DE SATOSHI, X BY SL & TERRITORIO LTT ST BORDERS

HIGHEST POINT MOUNT ARES +8120 M

LOWEST POINT NFT PORT 0 M

PLOTS 2284 SCALE 1:50000

## H.M. LNFT Land Registry

L0153-221121

TITLE NUMBER

ADMINISTRATIVE AREA

THE GREAT EMPIRE

ISSUED 22 November 2021

SCALE 1/50000

OWNER ENTITLEMENT