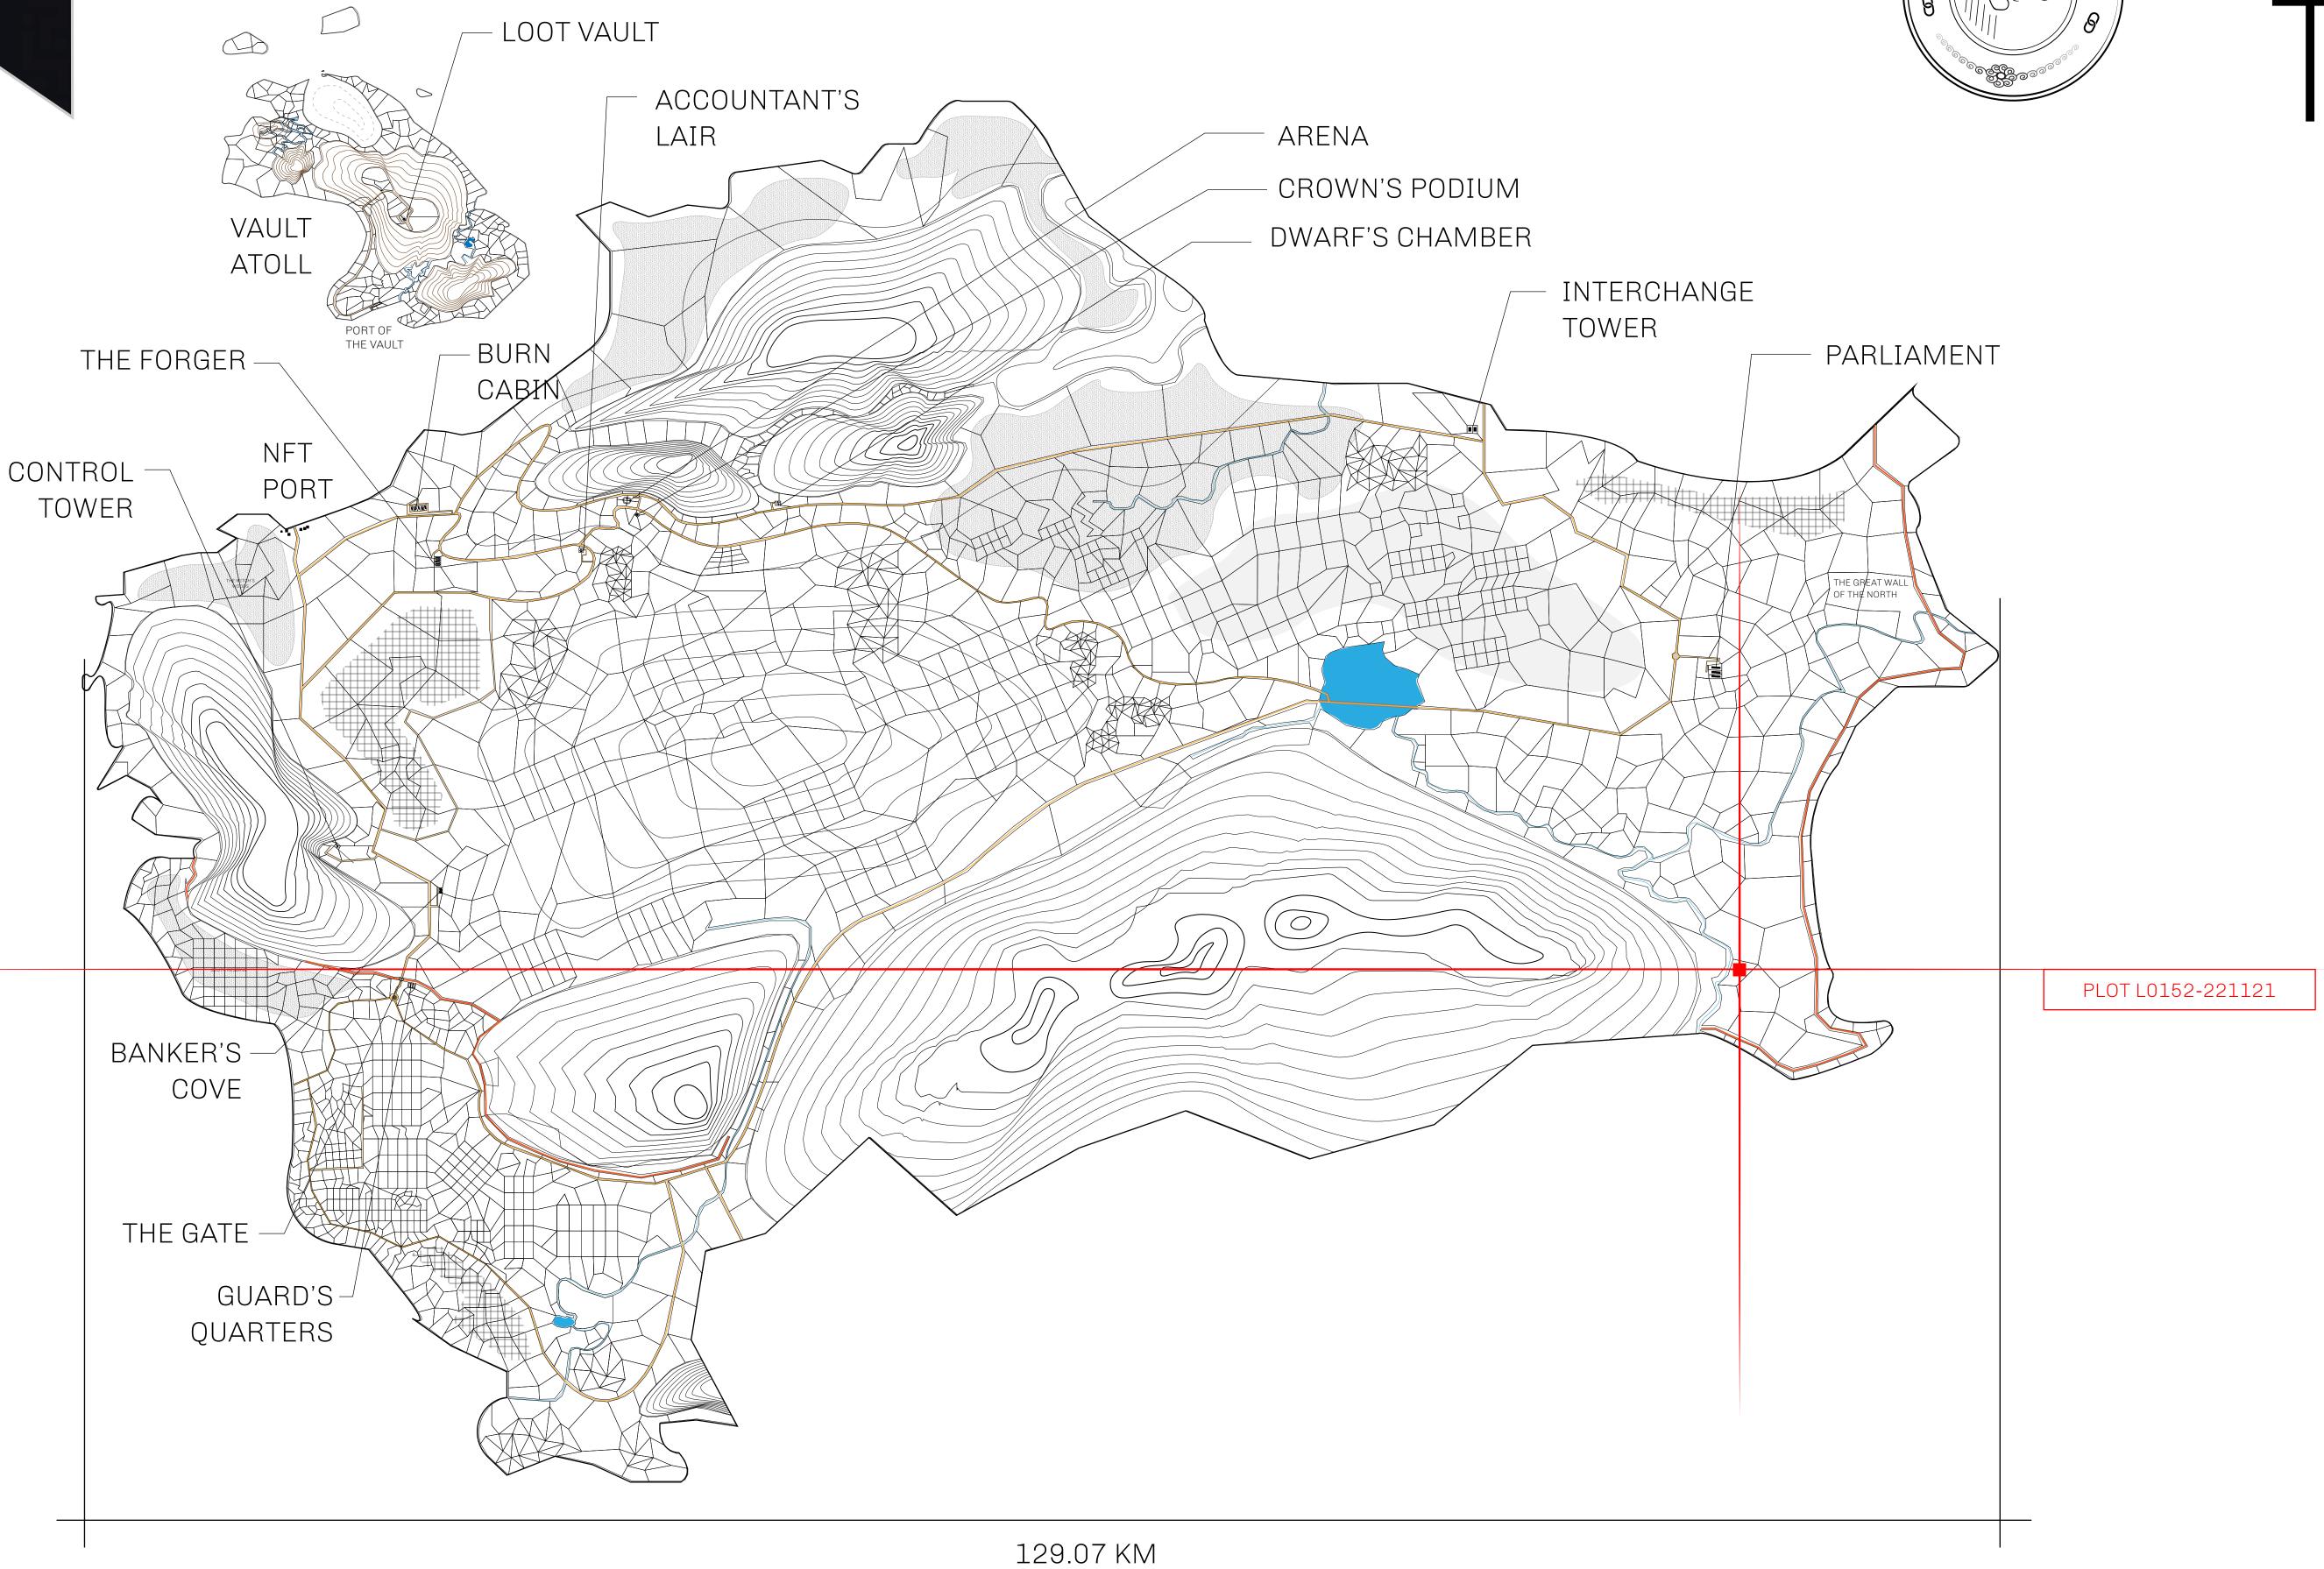

## GEOGRAPHY

COASTLINE 462.64 KM (287.47 MILES)

OCEAN, ROYAUME DE SATOSHI, X BY SL & TERRITORIO LTT ST BORDERS

HIGHEST POINT MOUNT ARES +8120 M

LOWEST POINT NFT PORT 0 M

PLOTS 2284 SCALE 1:50000

## H.M. LNFT Land Registry

L0152-221121

TITLE NUMBER

ADMINISTRATIVE AREA

THE GREAT EMPIRE

ISSUED 22 November 2021

SCALE 1/50000

OWNER ENTITLEMENT