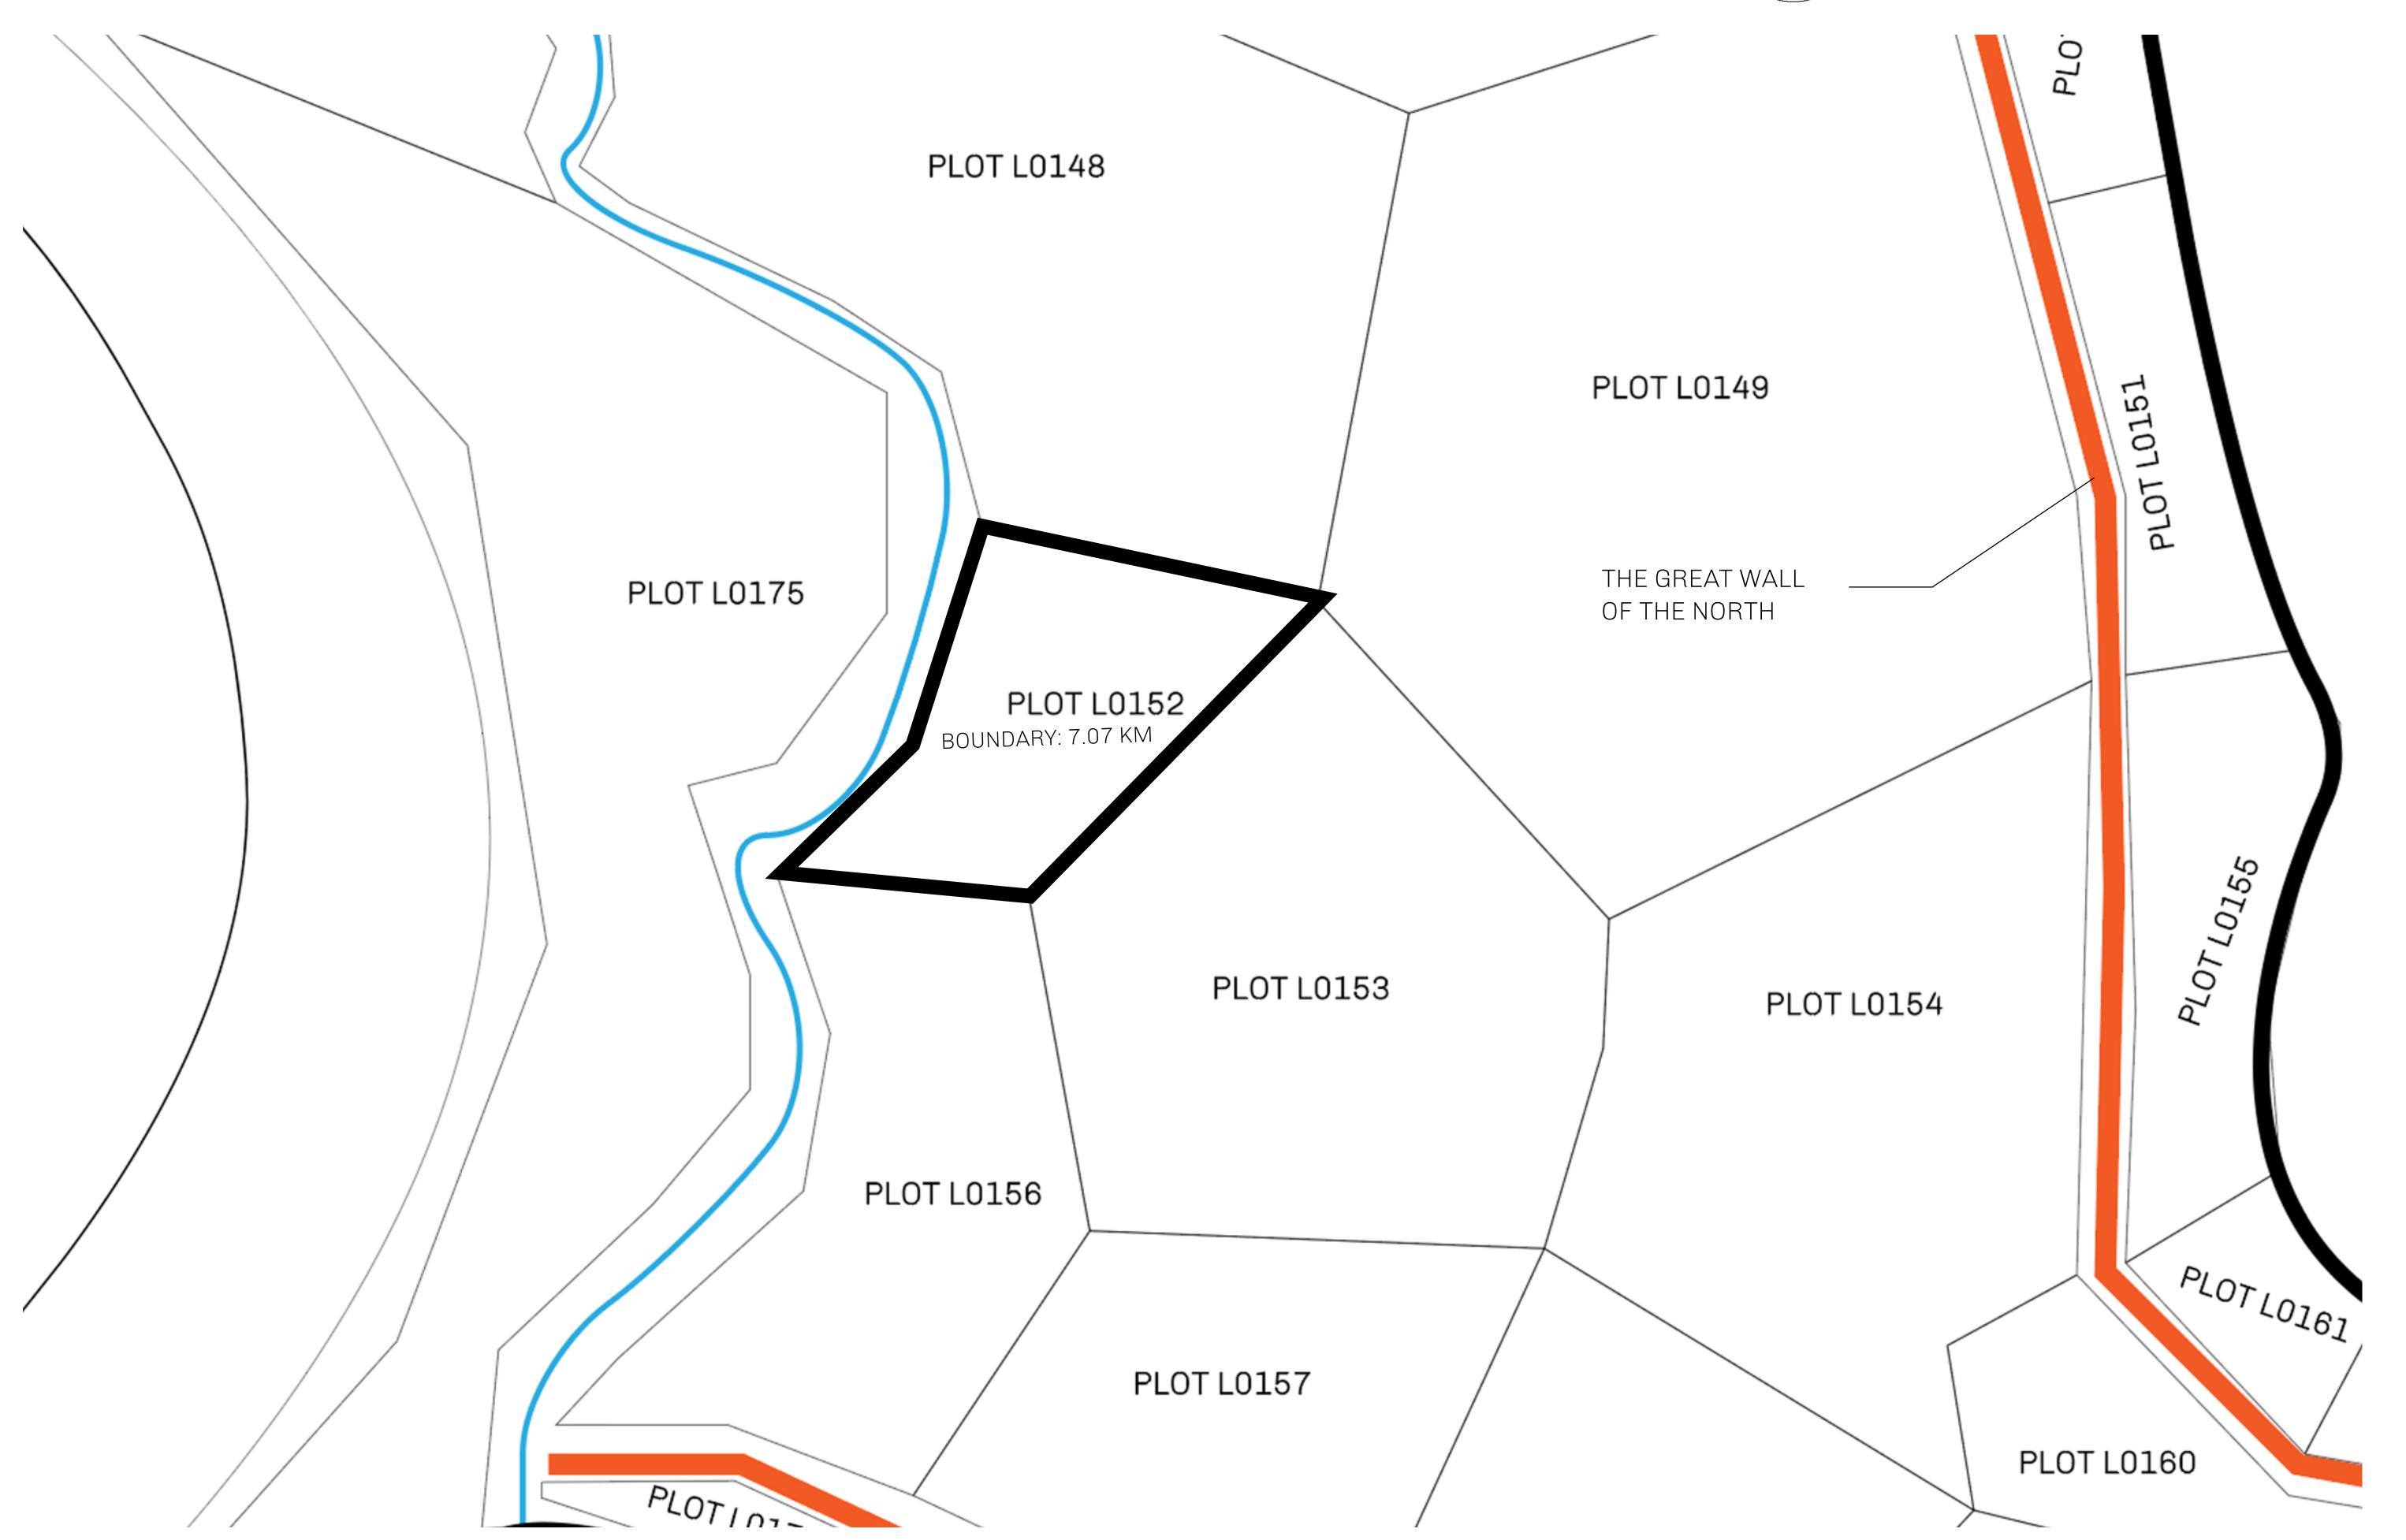

## GEOGRAPHY

COASTLINE 462.64 KM (287.47 MILES)

OCEAN, ROYAUME DE SATOSHI, X BY SL & TERRITORIO LTT ST BORDERS

HIGHEST POINT MOUNT ARES +8120 M

LOWEST POINT NFT PORT 0 M

PLOTS 2284 SCALE 1:50000

## H.M. LNFT Land Registry

L0152-221121

TITLE NUMBER

ADMINISTRATIVE AREA

THE GREAT EMPIRE

ISSUED 22 November 2021

SCALE 1/50000

OWNER ENTITLEMENT