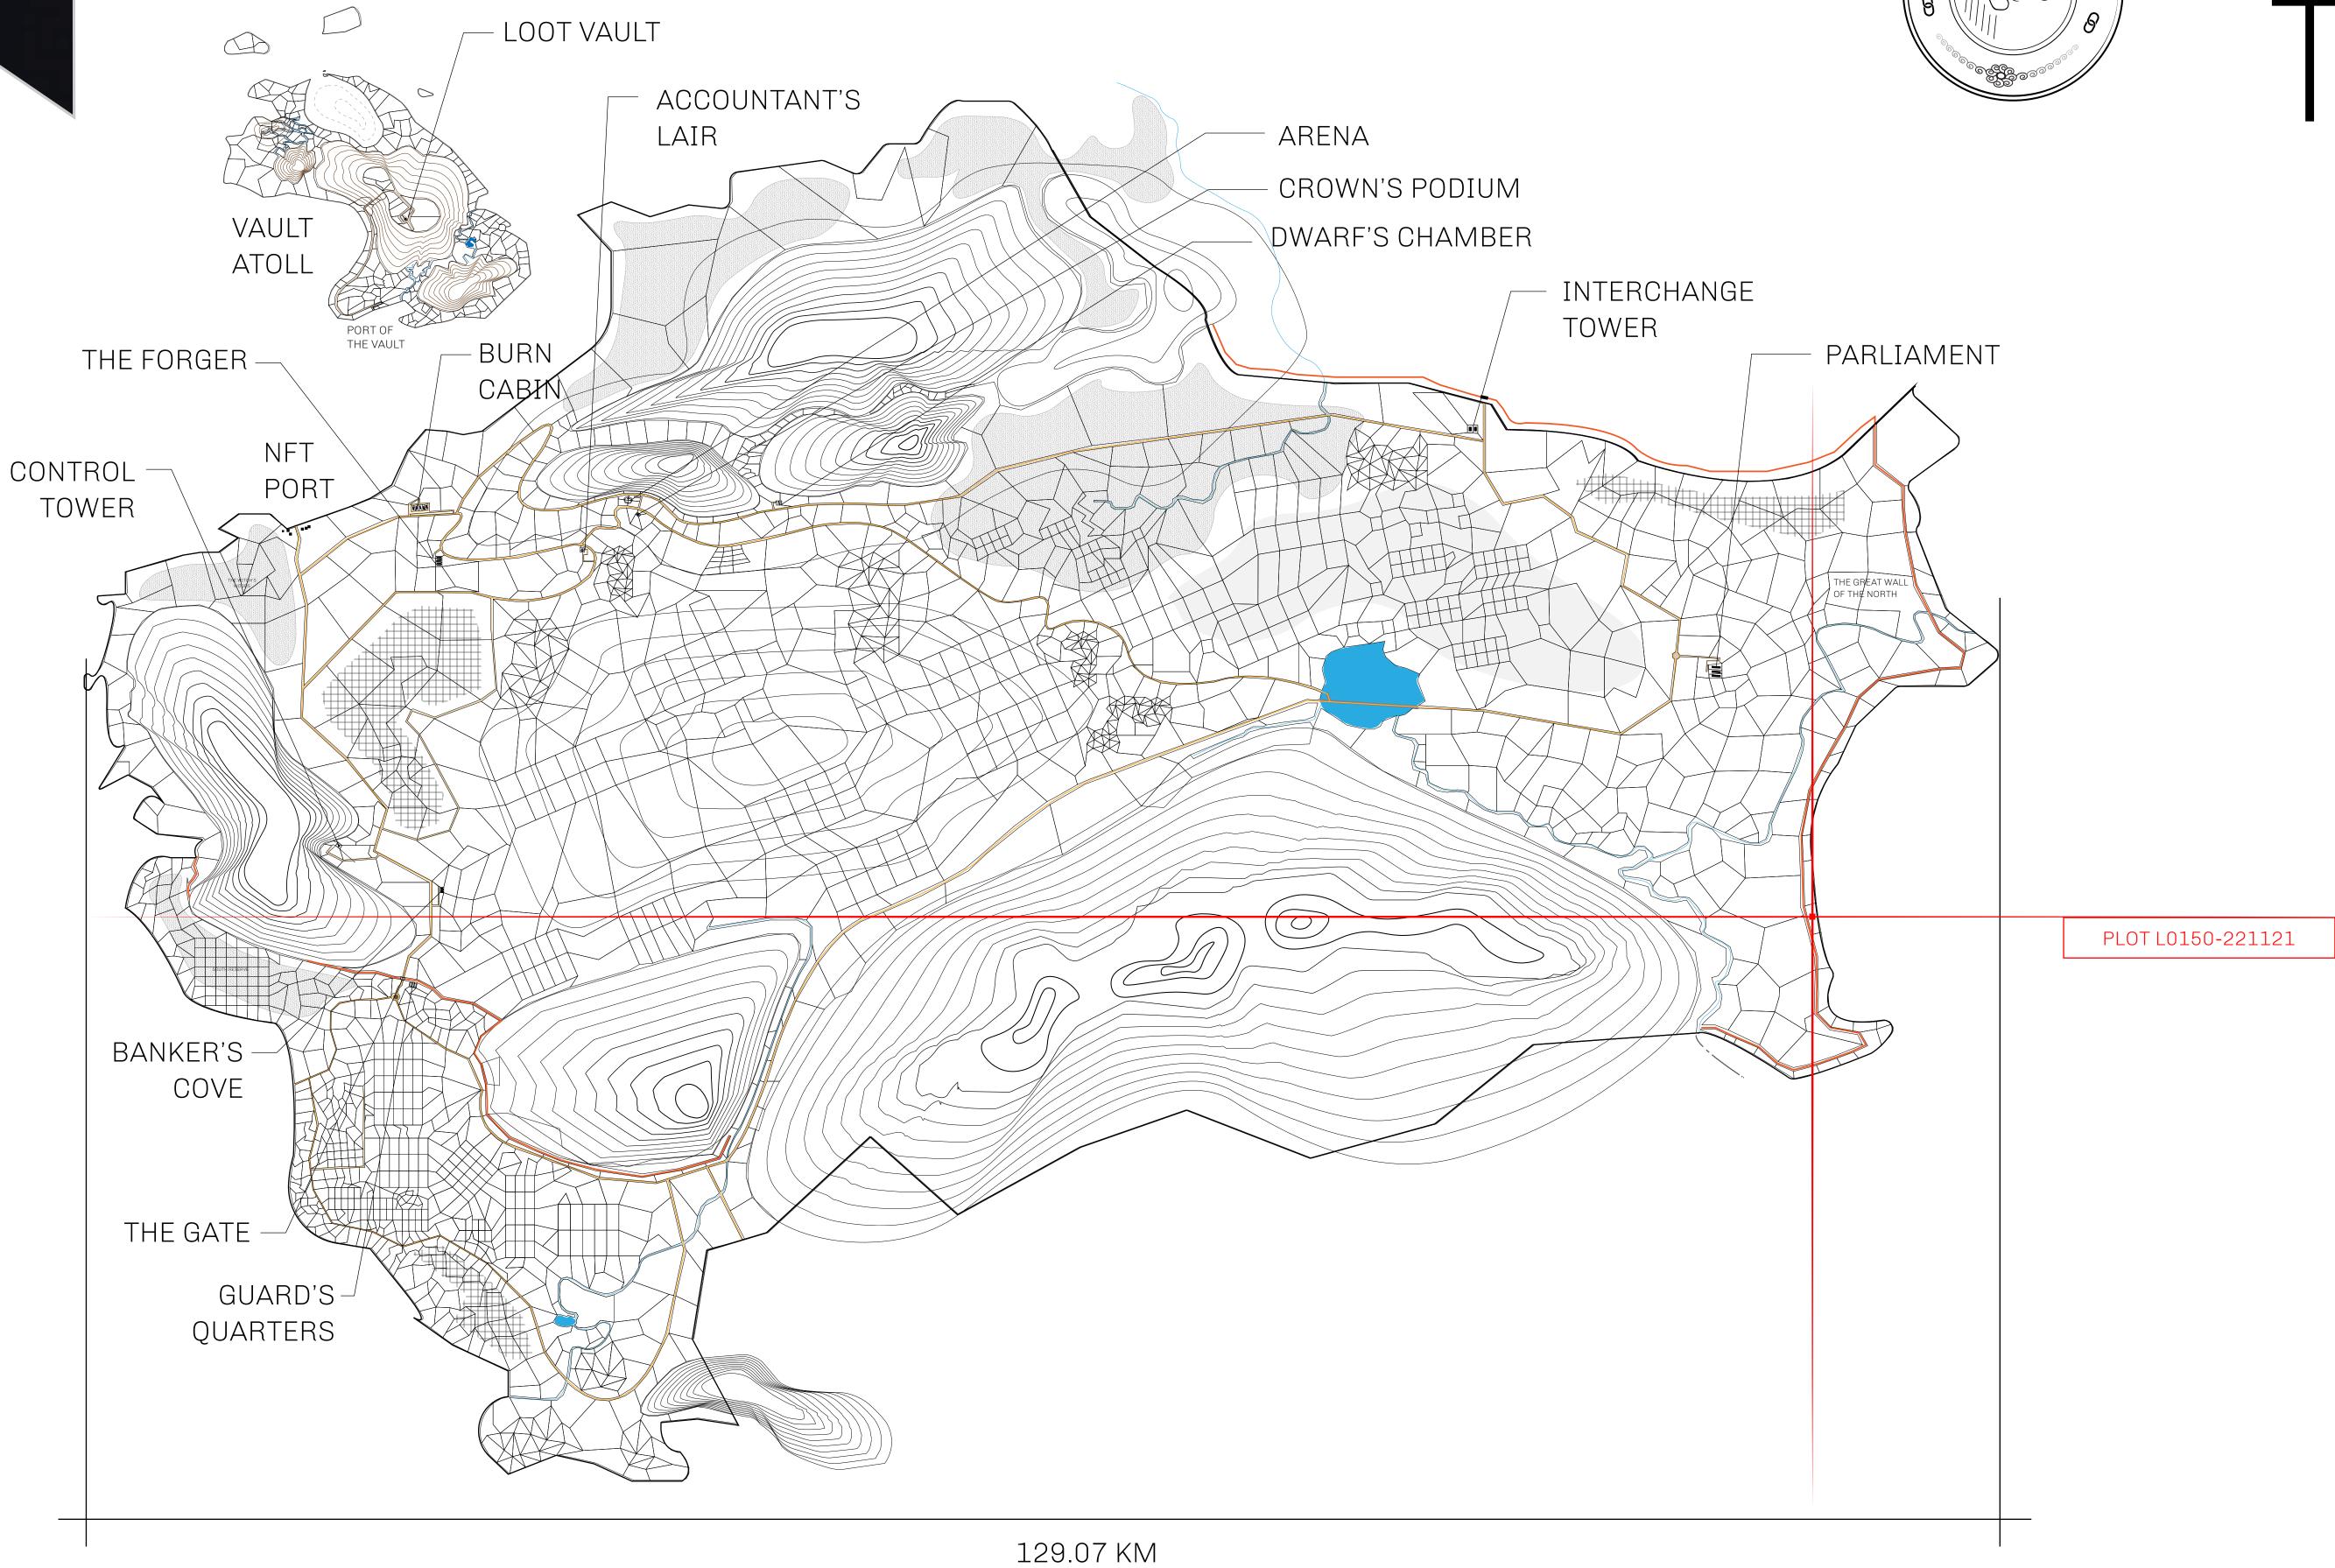

## HER MAJESTY'S GATED WORLD

As an economic and ruling powerhouse, the Great Empire controls the issuance and trade of BUN, LTT, and USDC reward credits. Decisions by its sitting parliamentarians affect Loot NFT World. Following the last war, border controls are tight and only invitees can enter. Each Sunday, all eyes focus on the Arena and the Crown's Podium, where battle-bidding auctions rage. The battle pit is not for the fainthearted and strategy plays a crucial role in winning.

## GEOGRAPHY

COASTLINE 462.64 KM (287.47 MILES)

OCEAN, ROYAUME DE SATOSHI, X BY SL & TERRITORIO LTT ST BORDERS

HIGHEST POINT MOUNT ARES +8120 M

LOWEST POINT NFT PORT 0 M

PLOTS 2284 SCALE 1:50000

| H.M. LNFT Land Registry |                                                      | TITLE NUMBER  L0150-221121 |  |             |               |
|-------------------------|------------------------------------------------------|----------------------------|--|-------------|---------------|
|                         |                                                      |                            |  |             |               |
| OWNER ENTITLEMENT       | Type W-GE: Share of 0.3% (rewarded in Credits); Mint |                            |  | er of NFT S | tories minted |