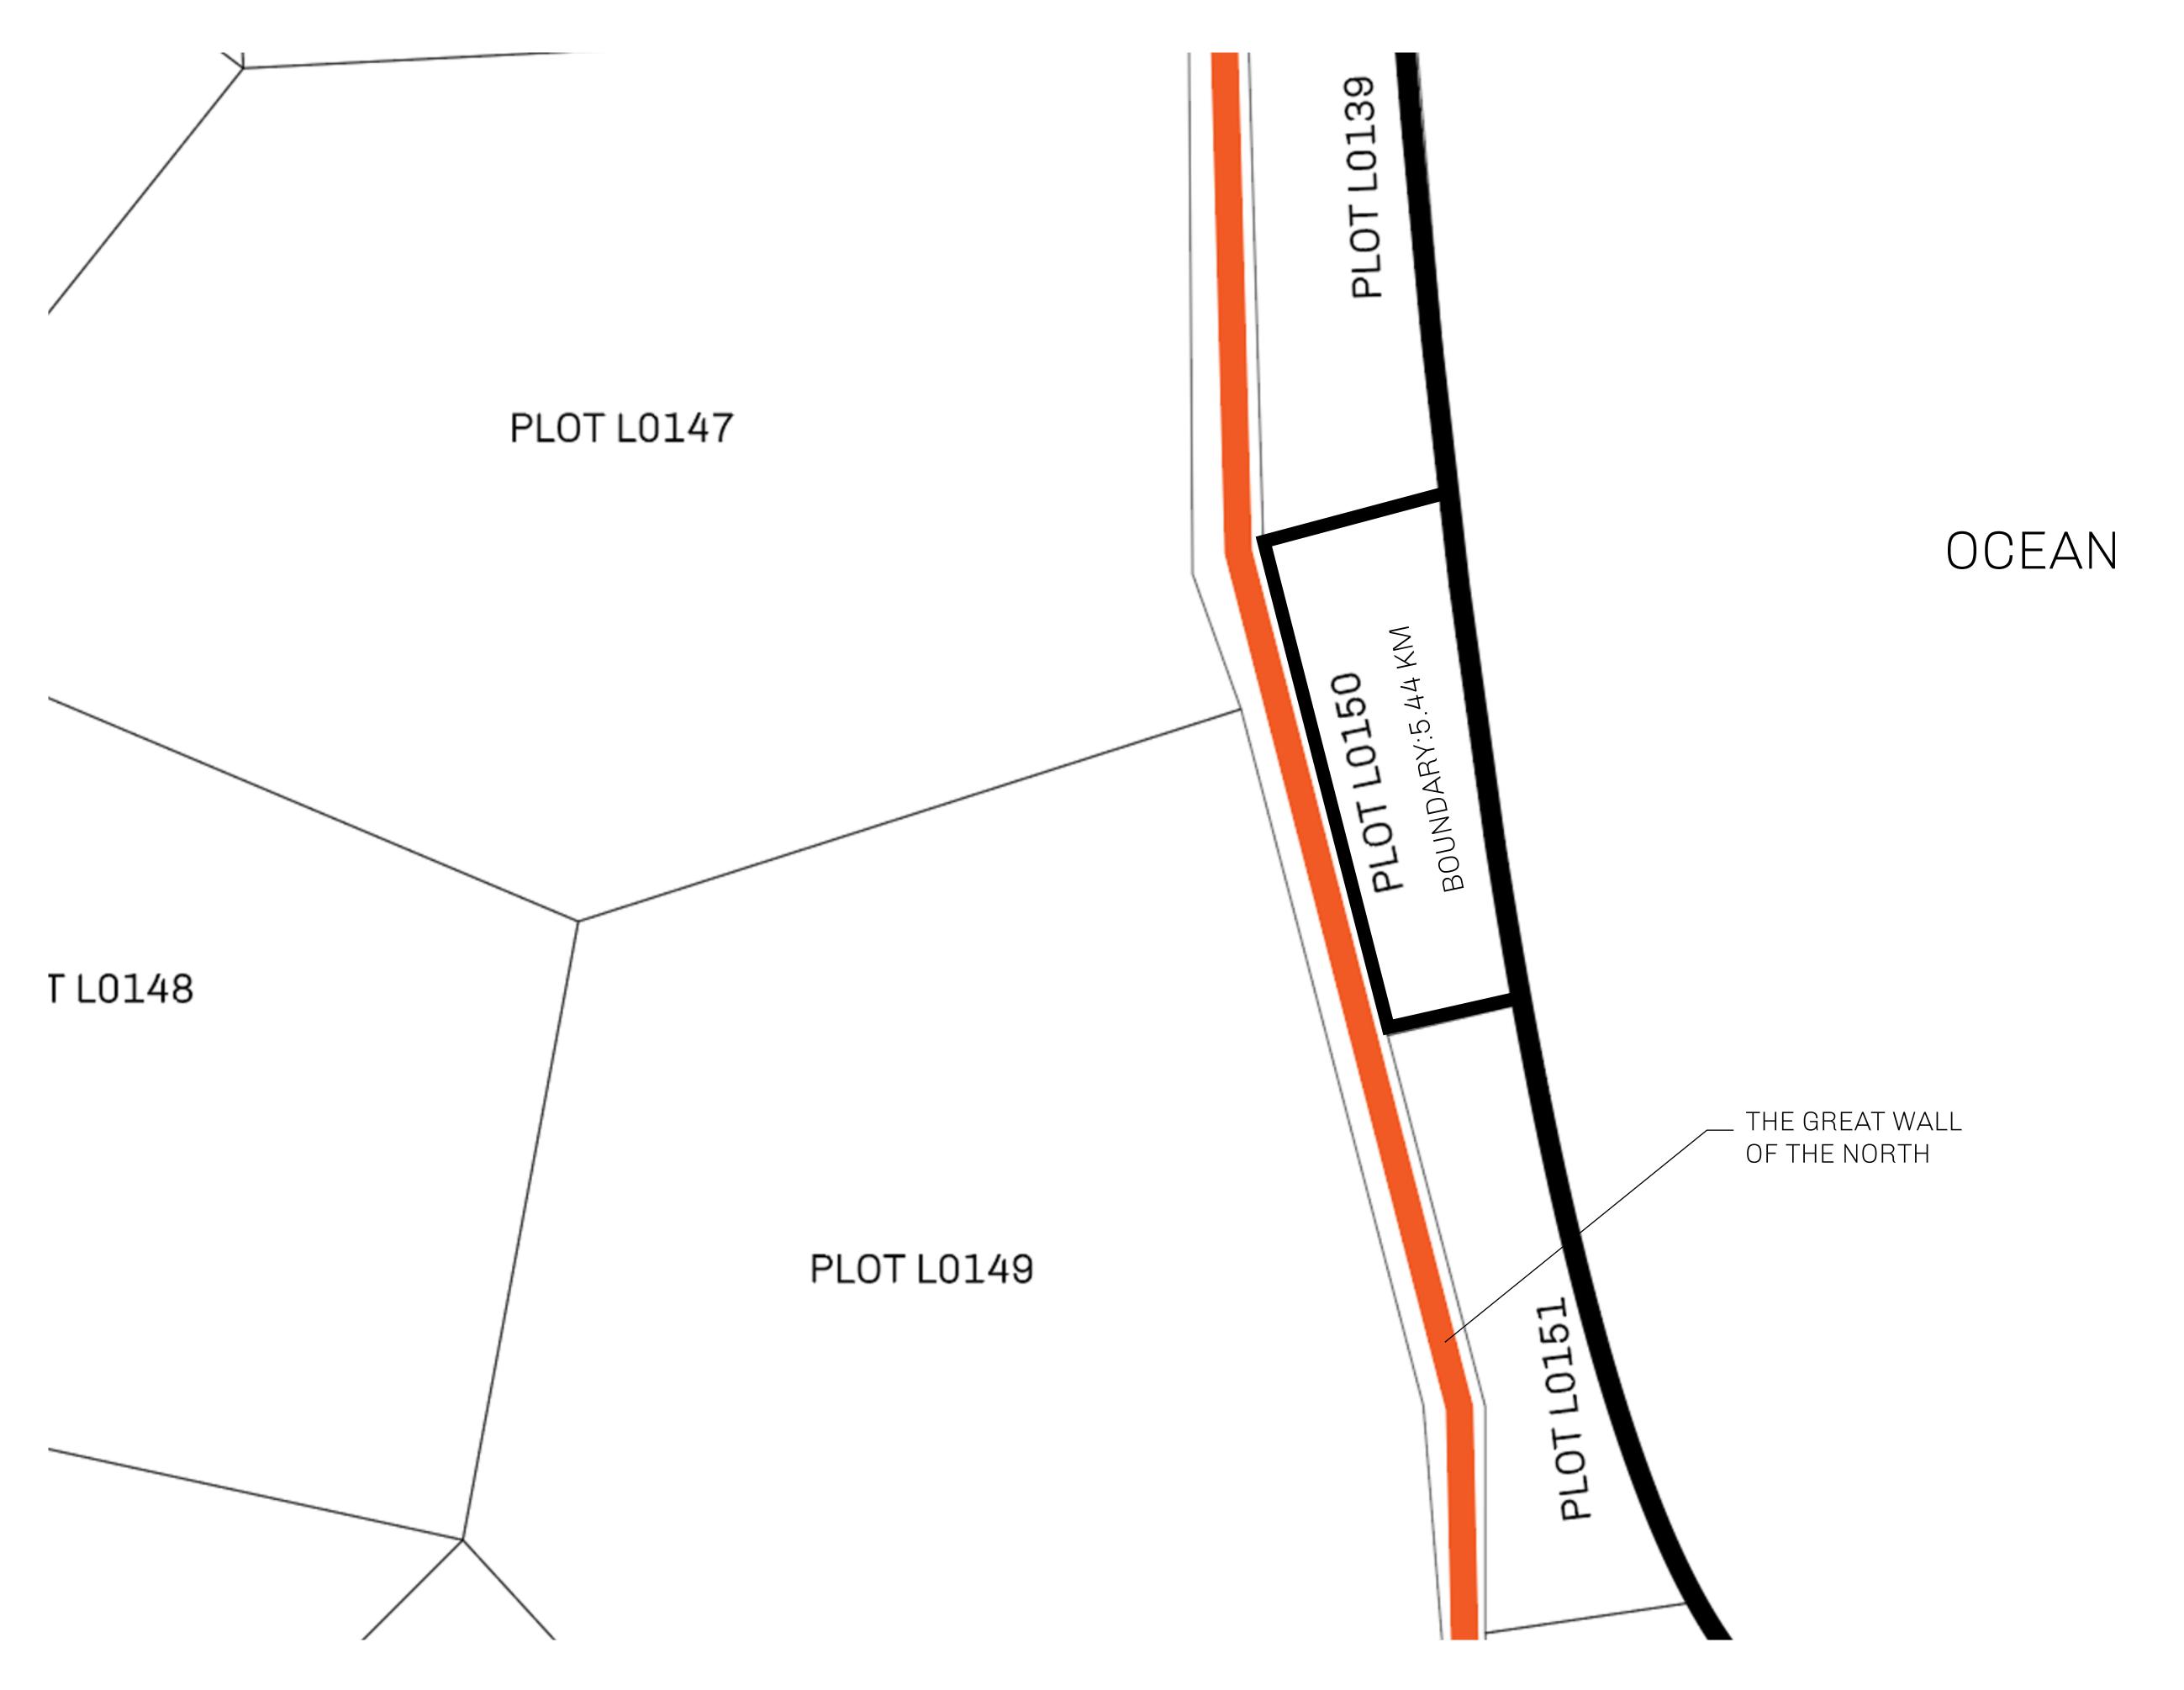

## GEOGRAPHY

COASTLINE 462.64 KM (287.47 MILES)

OCEAN, ROYAUME DE SATOSHI, X BY SL & TERRITORIO LTT ST BORDERS

HIGHEST POINT MOUNT ARES +8120 M

LOWEST POINT NFT PORT 0 M

PLOTS 2284 SCALE 1:50000

| H.M. LNFT Land Registry |                                                      | TITLE NUMBER  L0150-221121 |  |             |               |
|-------------------------|------------------------------------------------------|----------------------------|--|-------------|---------------|
|                         |                                                      |                            |  |             |               |
| OWNER ENTITLEMENT       | Type W-GE: Share of 0.3% (rewarded in Credits); Mint |                            |  | er of NFT S | tories minted |