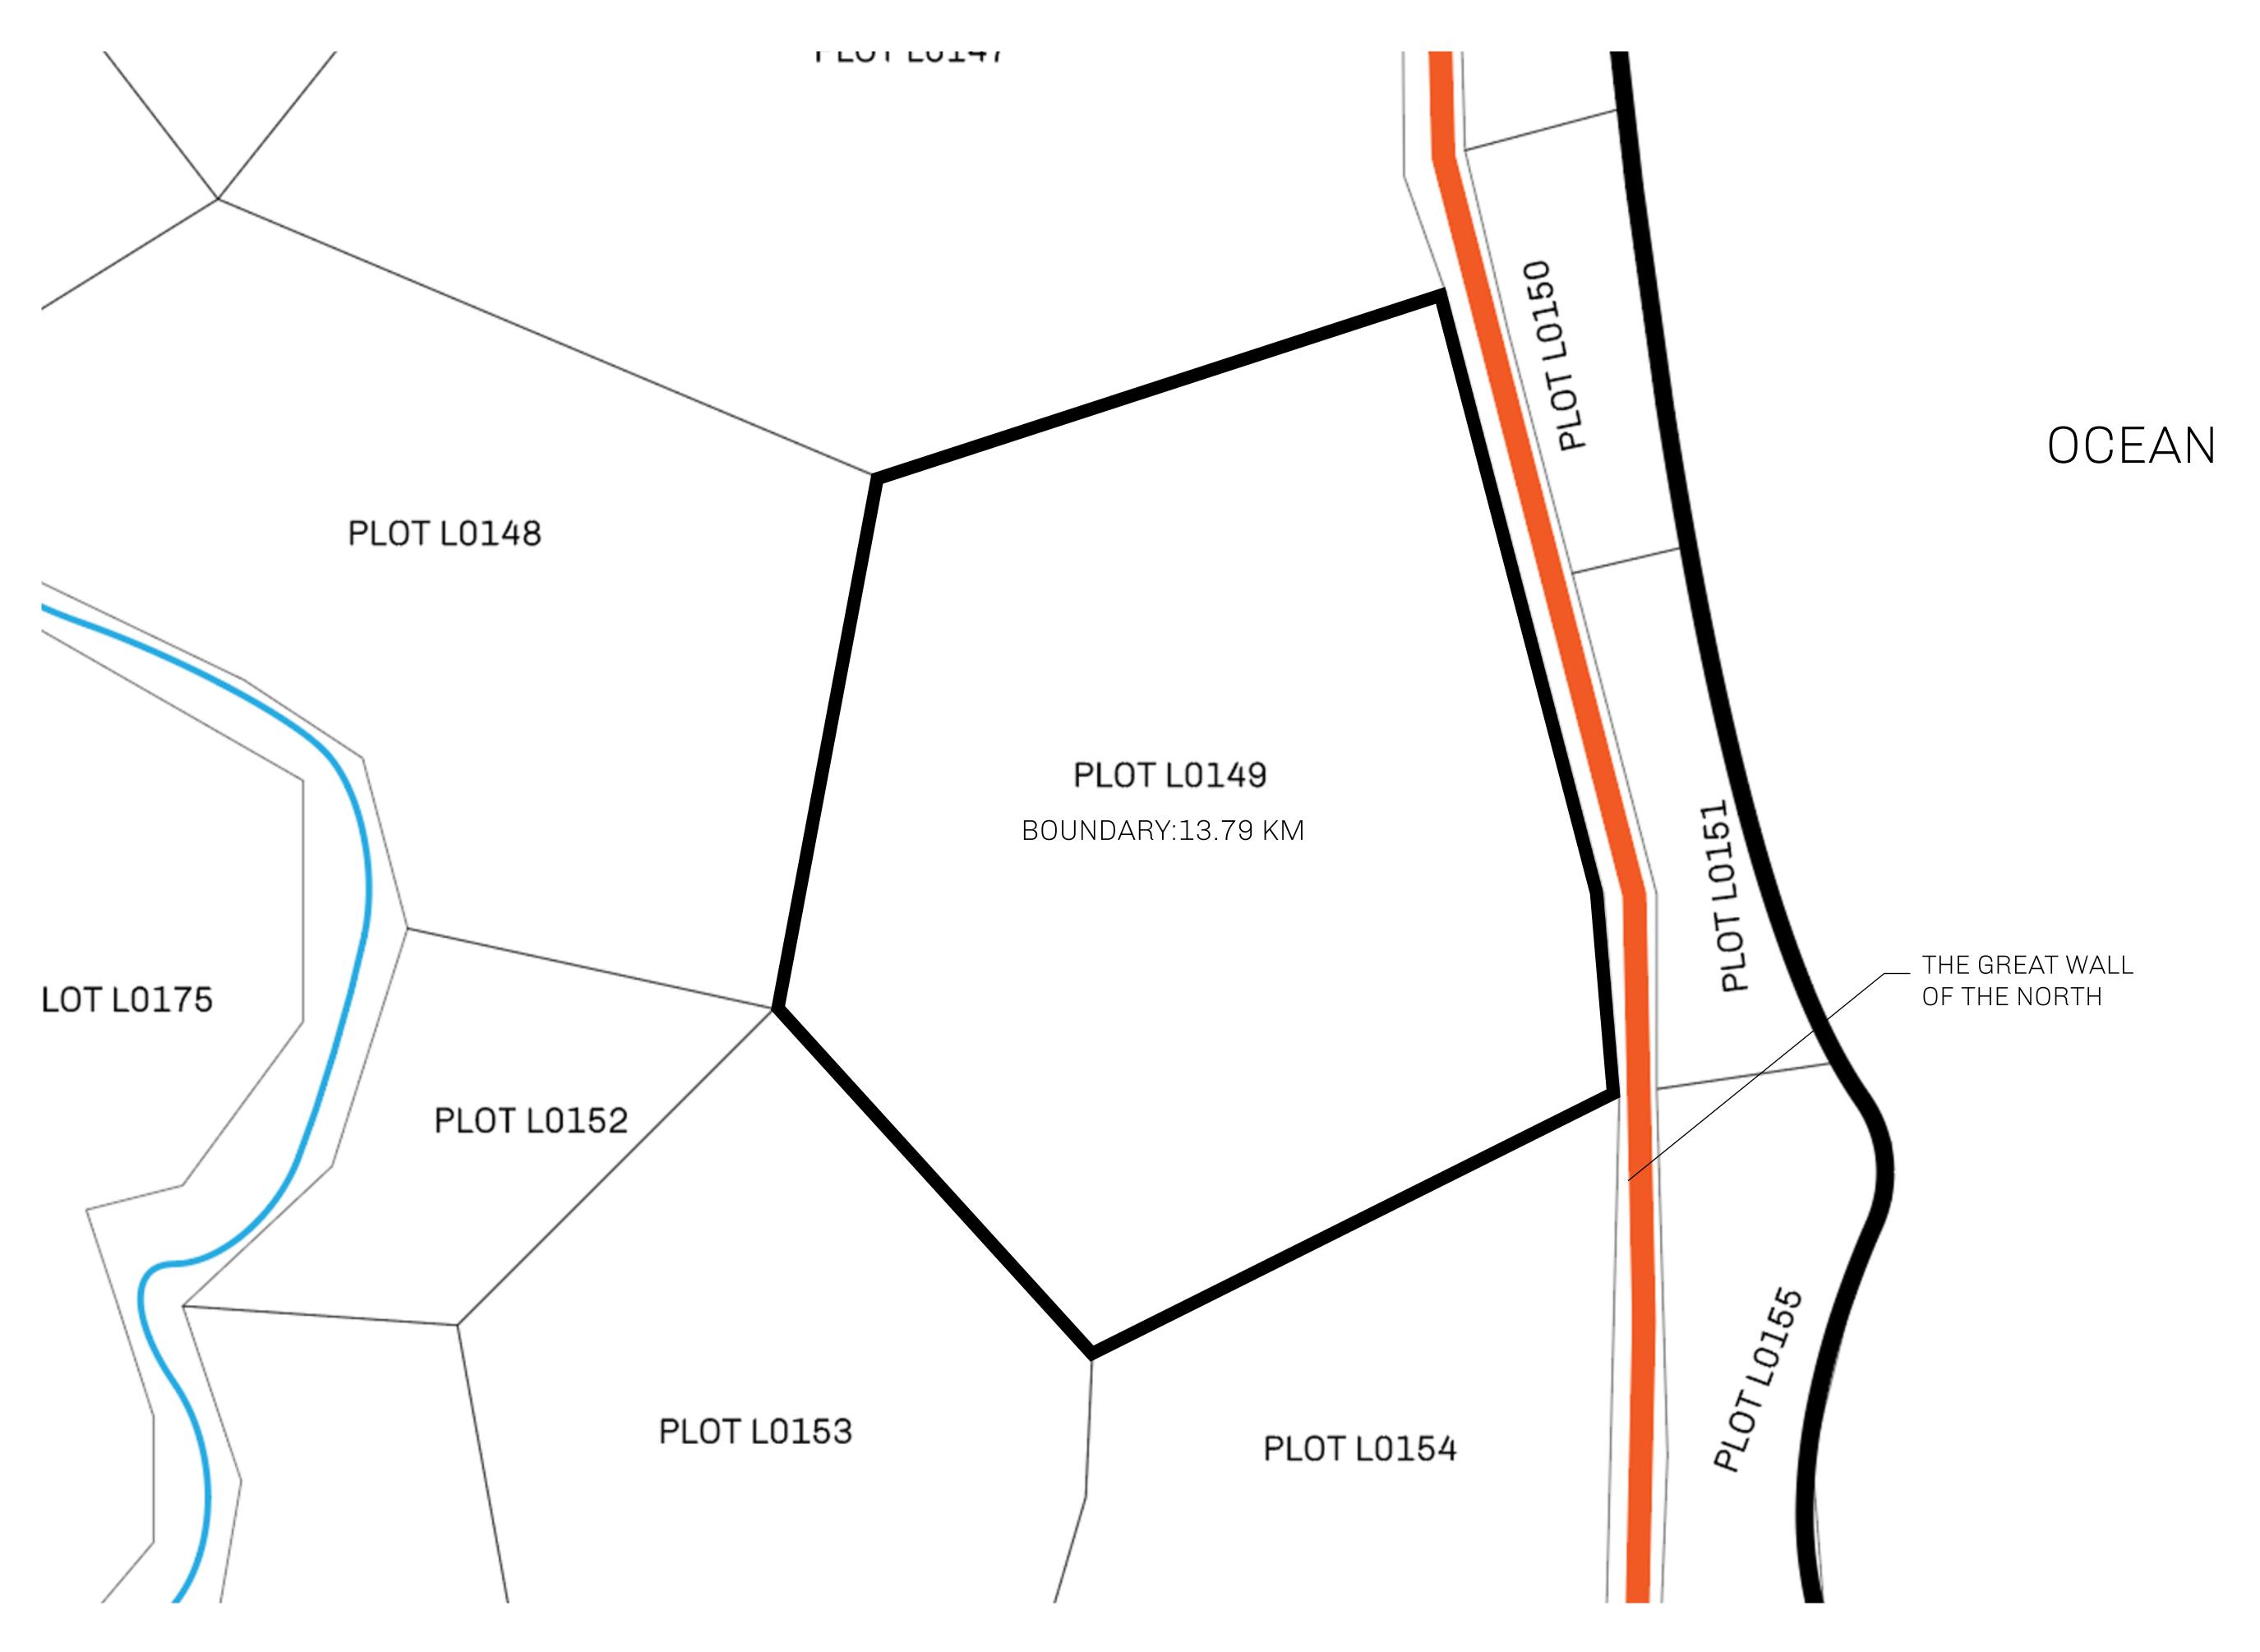

## GEOGRAPHY

COASTLINE 462.64 KM (287.47 MILES)

OCEAN, ROYAUME DE SATOSHI, X BY SL & TERRITORIO LTT ST BORDERS

HIGHEST POINT MOUNT ARES +8120 M

LOWEST POINT NFT PORT 0 M

PLOTS 2284 SCALE 1:50000

| H.M. LNFT Land Registry |                                                      | TITLE NUMBER  L0149-221121 |  |             |               |
|-------------------------|------------------------------------------------------|----------------------------|--|-------------|---------------|
|                         |                                                      |                            |  |             |               |
| OWNER ENTITLEMENT       | Type W-GE: Share of 0.3% (rewarded in Credits); Mint |                            |  | er of NFT S | tories minted |