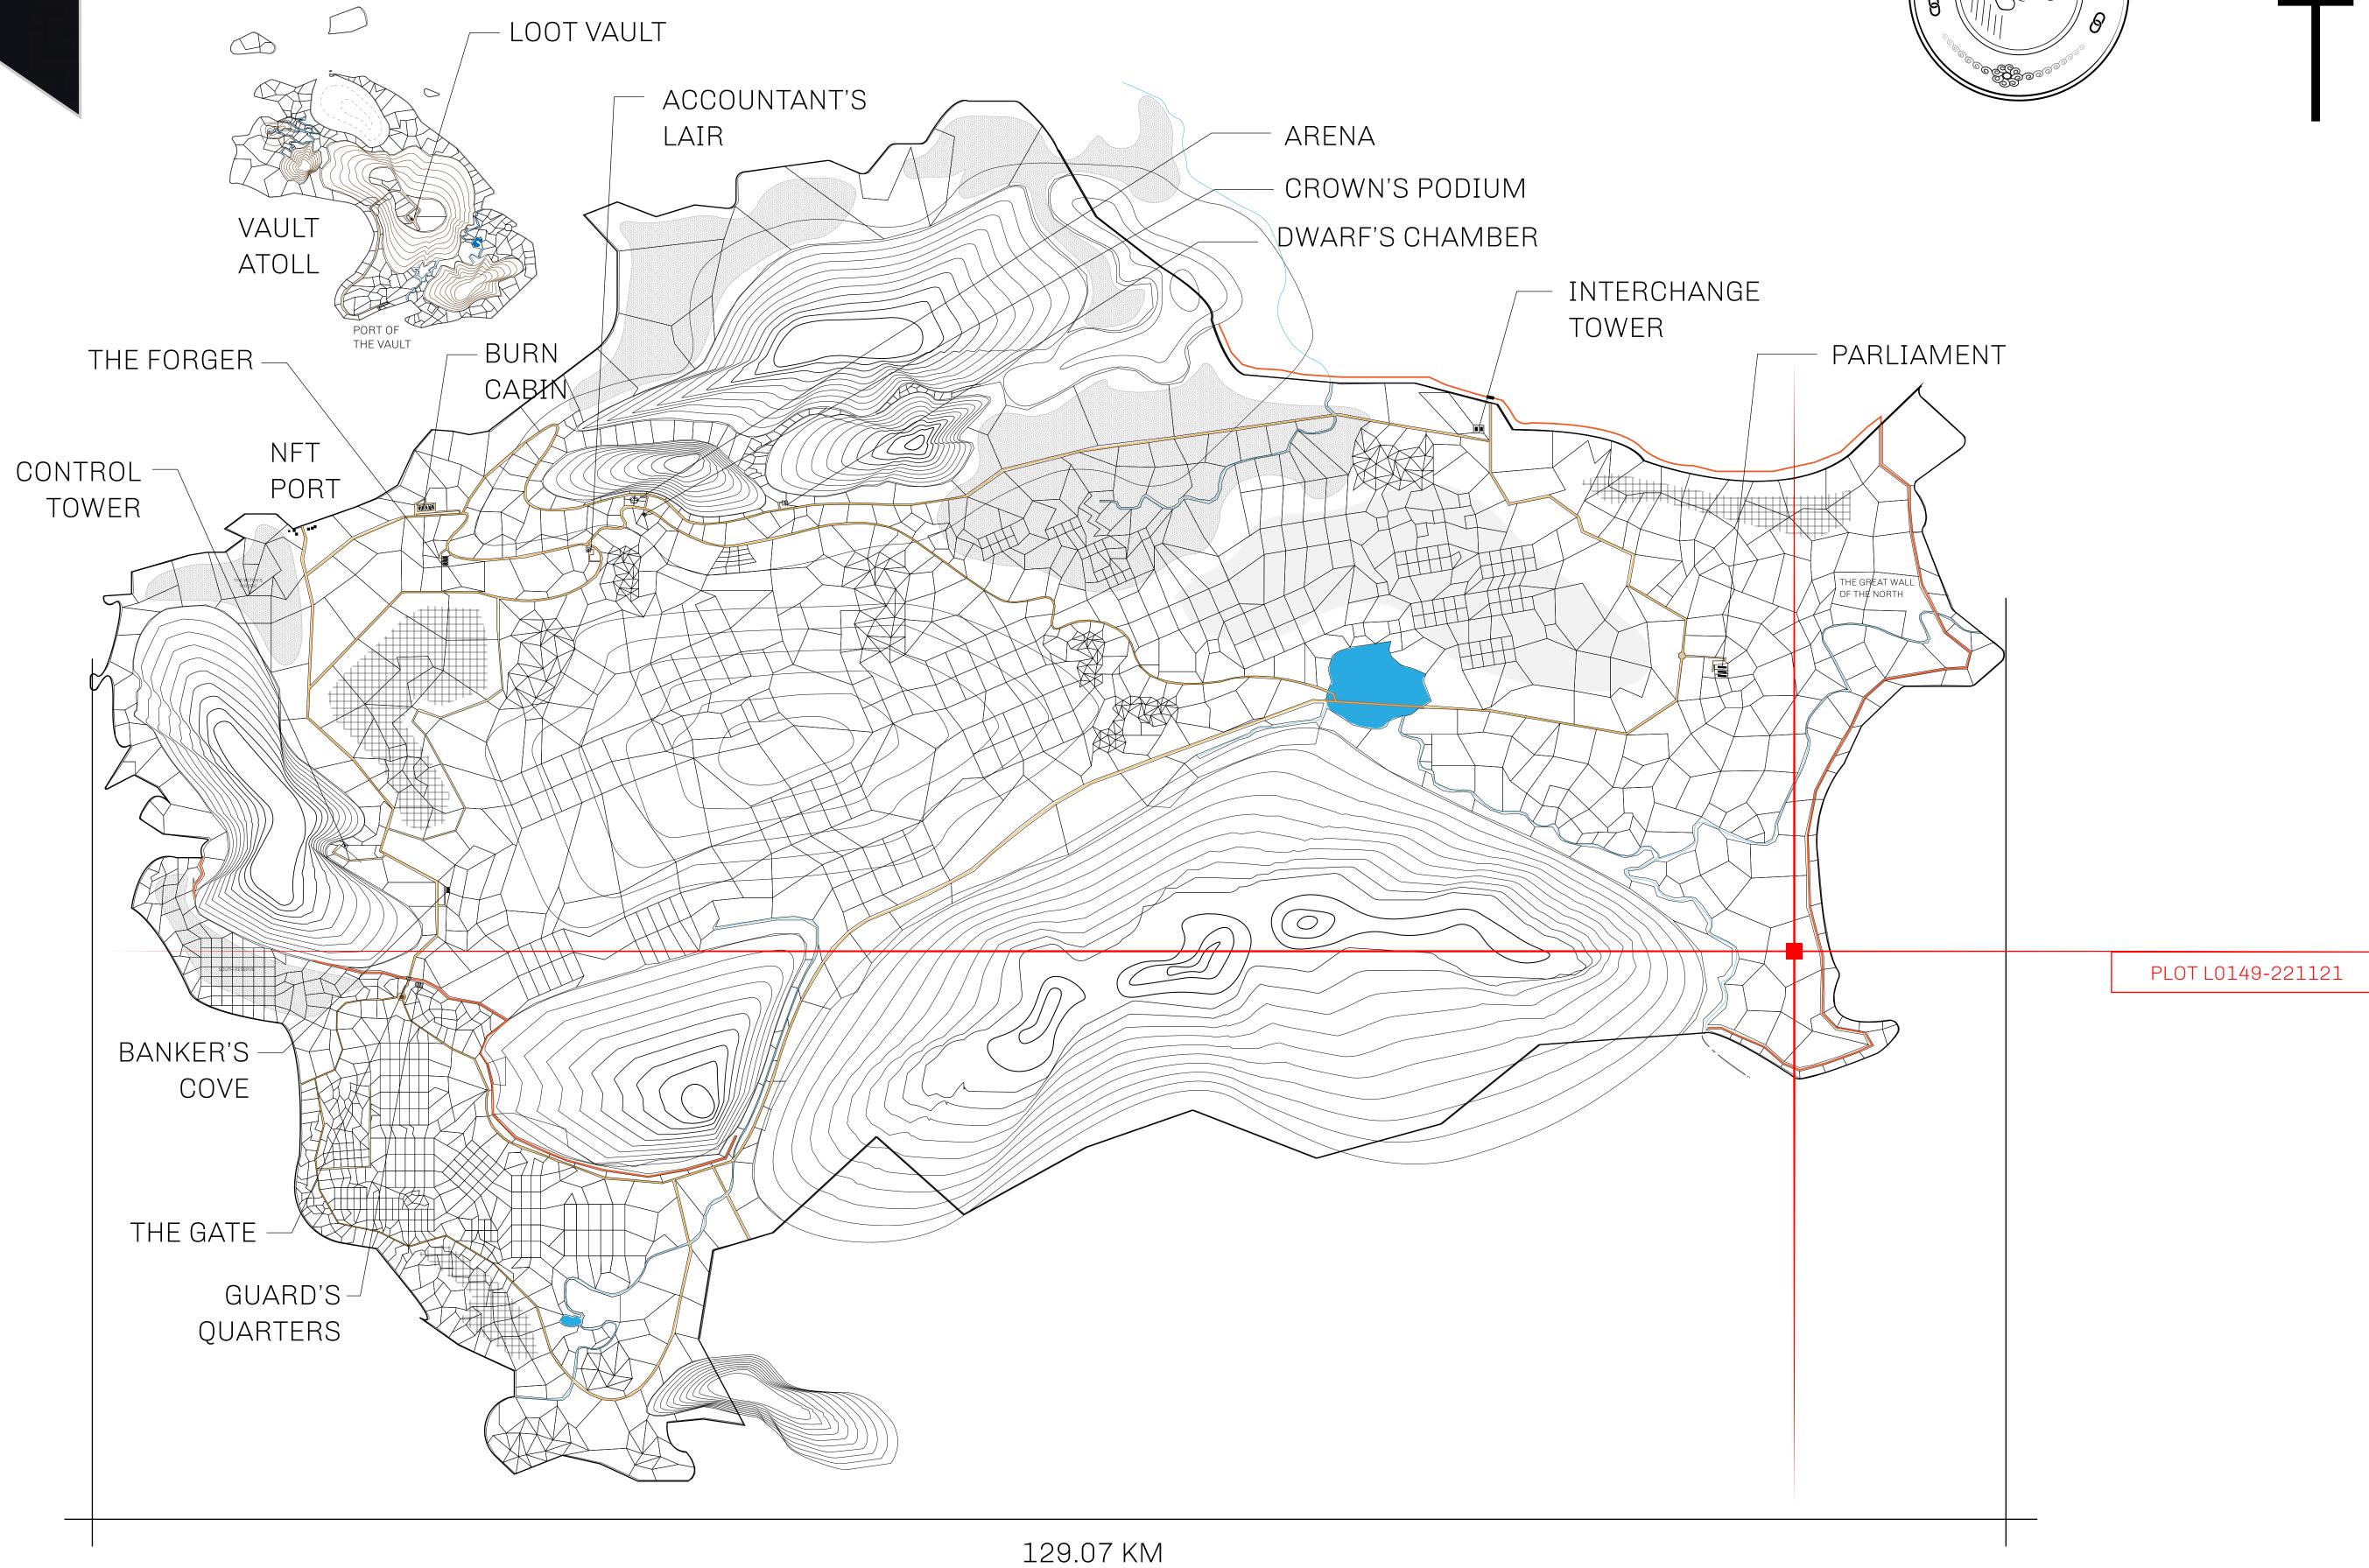

## GEOGRAPHY

COASTLINE 462.64 KM (287.47 MILES)

OCEAN, ROYAUME DE SATOSHI, X BY SL & TERRITORIO LTT ST BORDERS

HIGHEST POINT MOUNT ARES +8120 M

LOWEST POINT NFT PORT 0 M

PLOTS 2284 SCALE 1:50000

| H.M. LNFT Land Registry |                                                      | TITLE NUMBER  L0149-221121 |  |             |               |
|-------------------------|------------------------------------------------------|----------------------------|--|-------------|---------------|
|                         |                                                      |                            |  |             |               |
| OWNER ENTITLEMENT       | Type W-GE: Share of 0.3% (rewarded in Credits); Mint |                            |  | er of NFT S | tories minted |