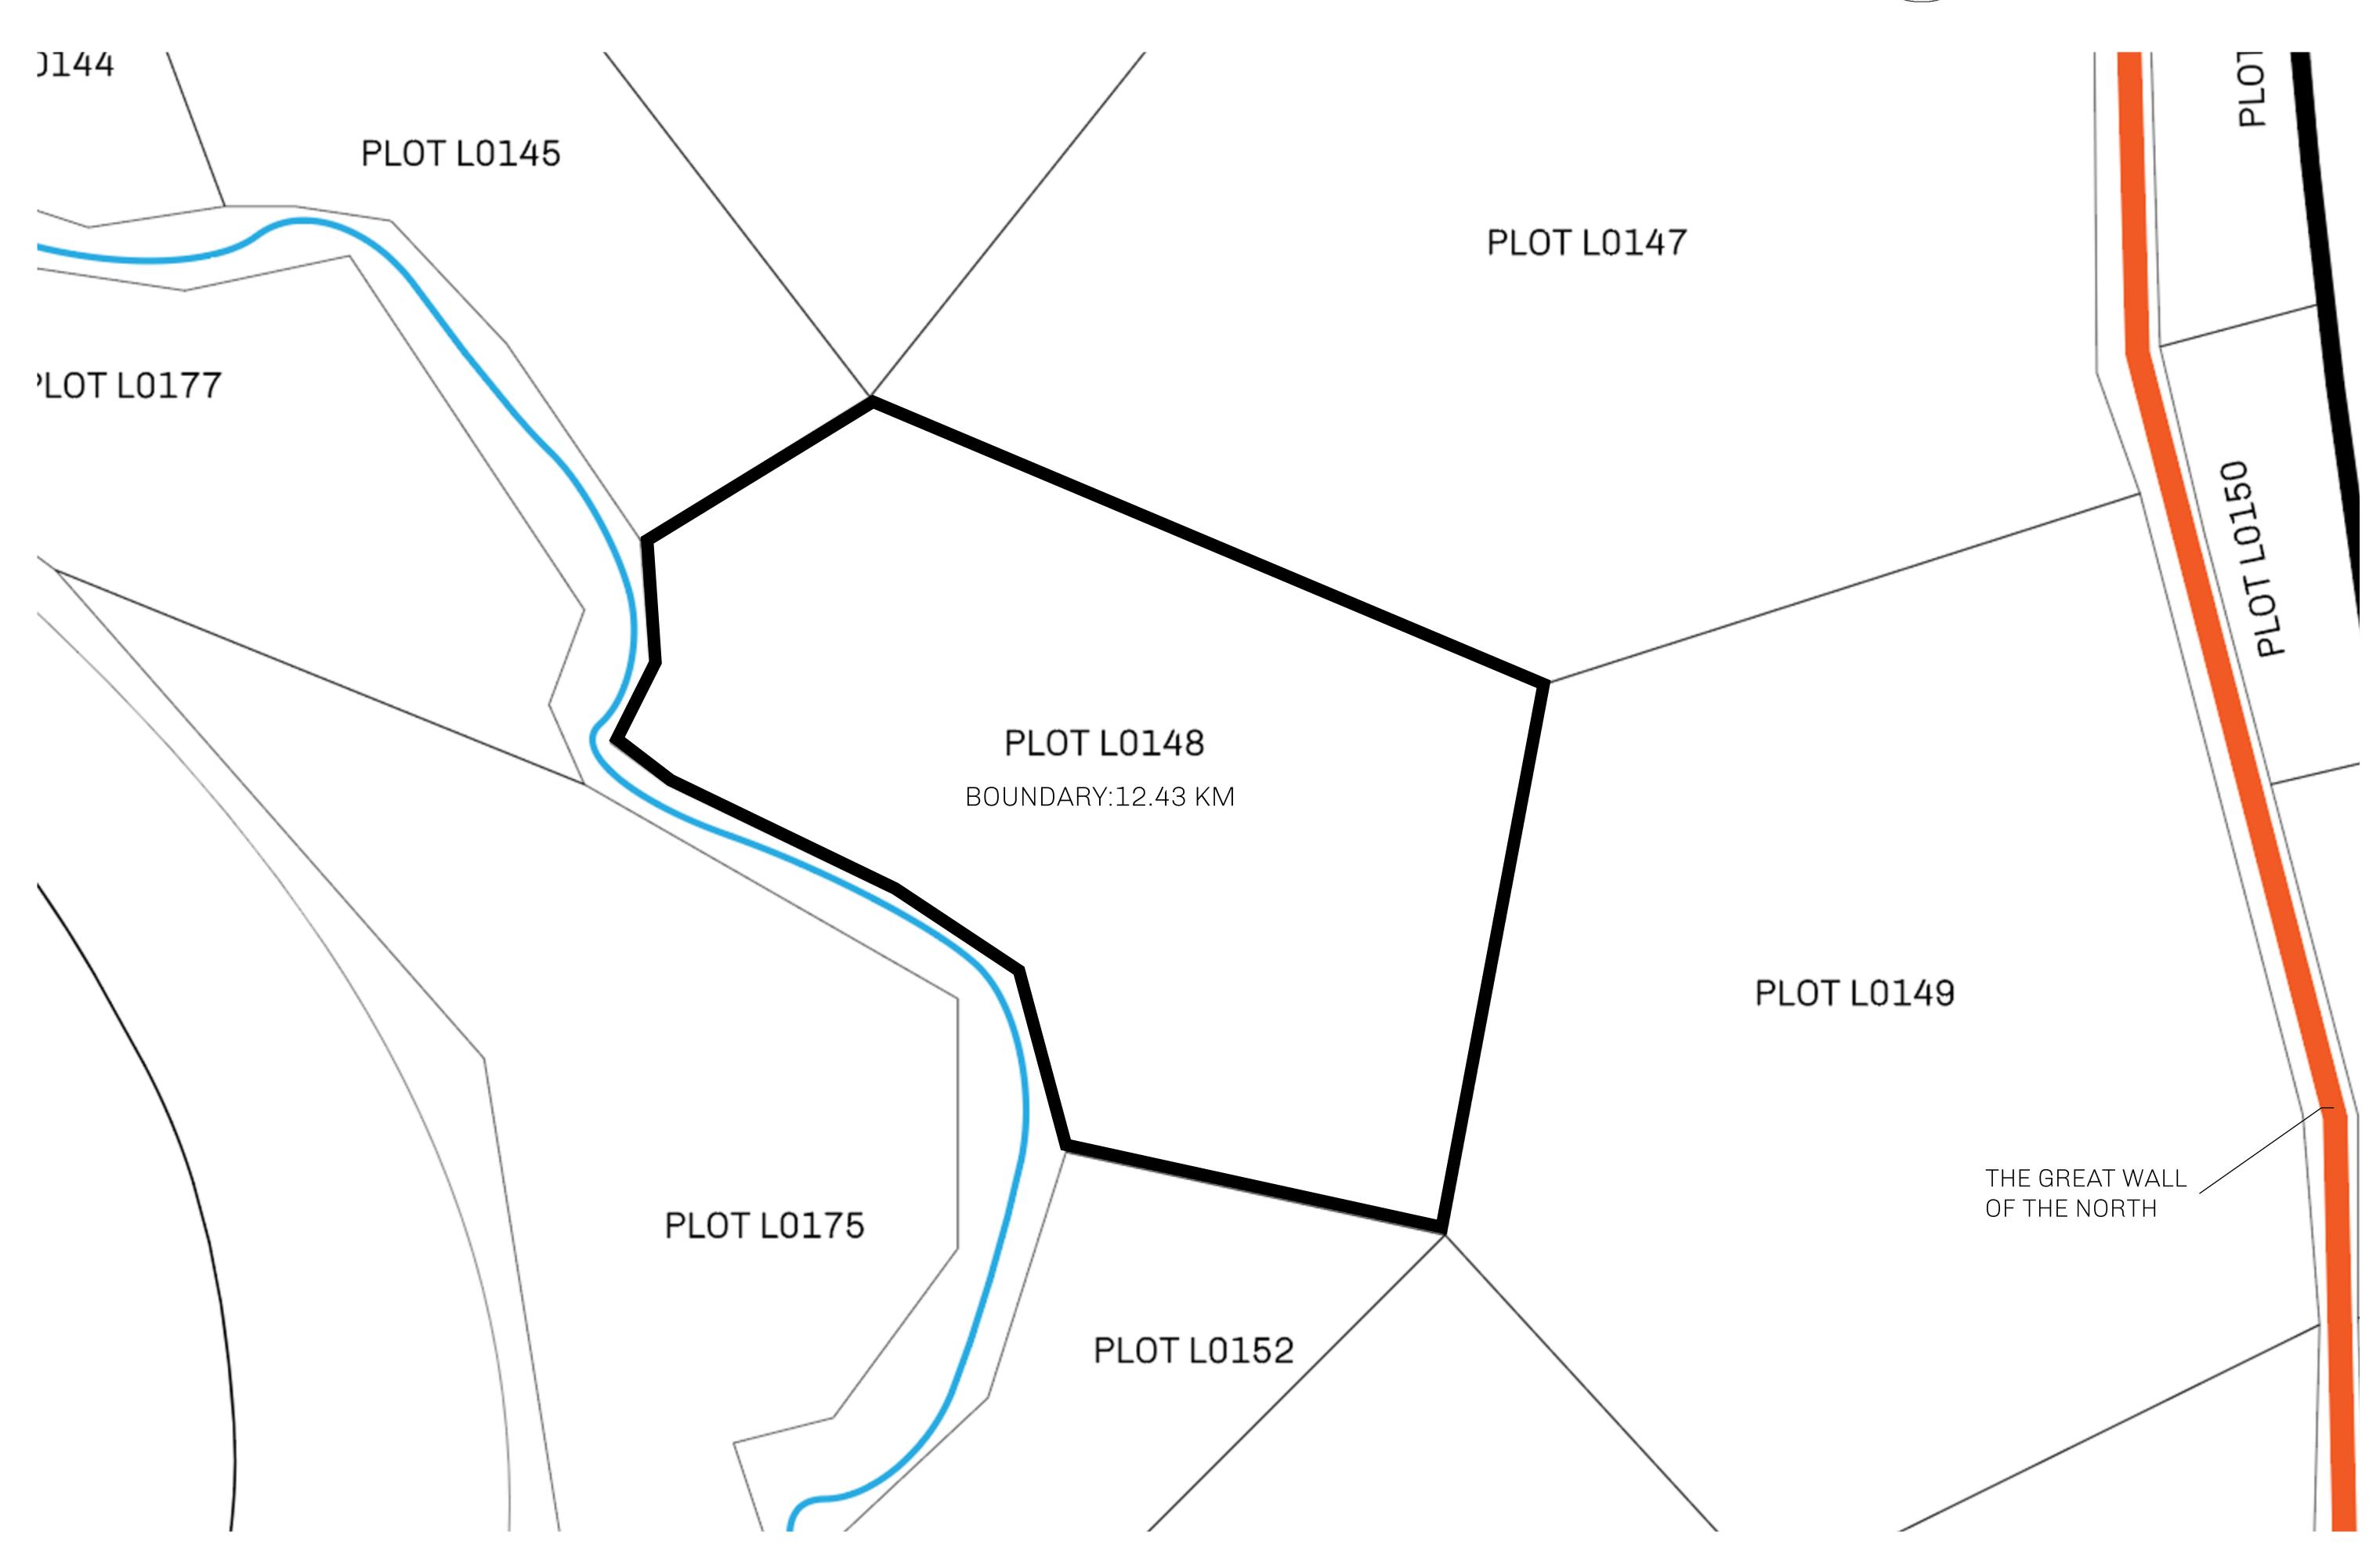

## GEOGRAPHY

COASTLINE 462.64 KM (287.47 MILES)

OCEAN, ROYAUME DE SATOSHI, X BY SL & TERRITORIO LTT ST BORDERS

HIGHEST POINT MOUNT ARES +8120 M

LOWEST POINT NFT PORT 0 M

PLOTS 2284 SCALE 1:50000

| H.M. LNFT Land Registry |                                                      | TITLE NUMBER  L0148-221121 |  |              |               |
|-------------------------|------------------------------------------------------|----------------------------|--|--------------|---------------|
|                         |                                                      |                            |  |              |               |
| OWNER ENTITLEMENT       | Type W-GE: Share of 0.3% (rewarded in Credits); Mint |                            |  | er of NFT St | tories minted |