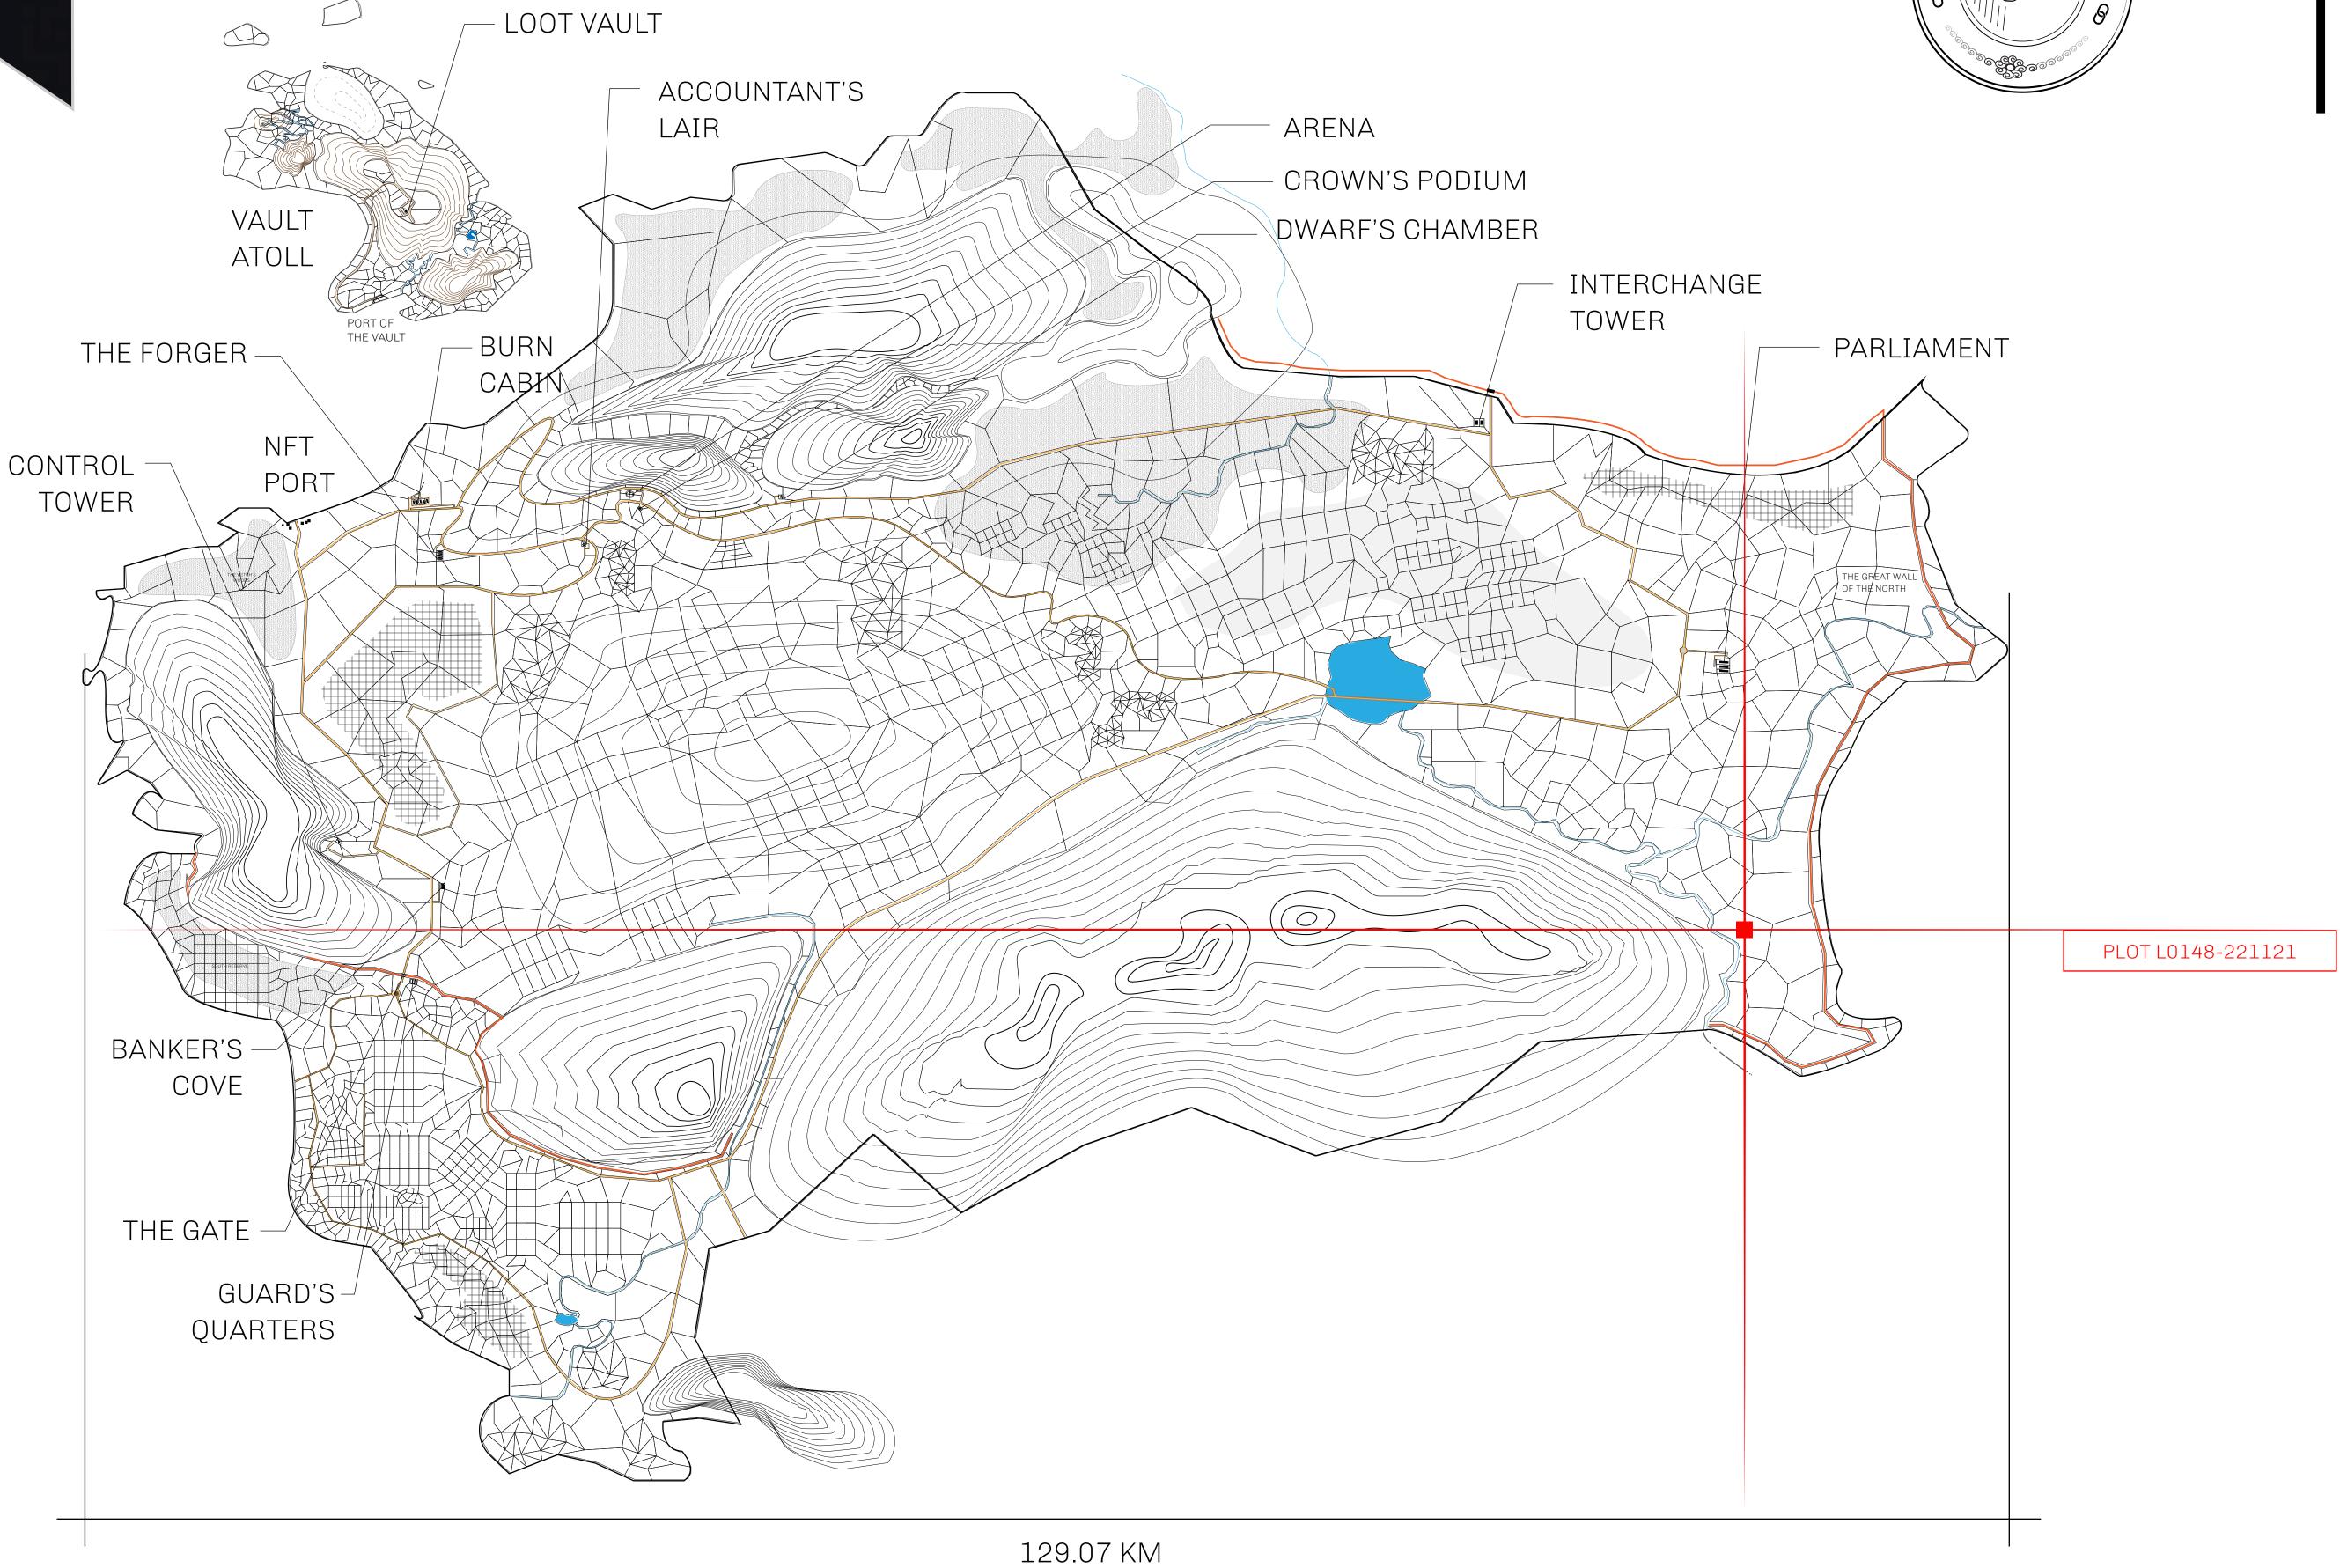

## HER MAJESTY'S GATED WORLD

As an economic and ruling powerhouse, the Great Empire controls the issuance and trade of BUN, LTT, and USDC reward credits. Decisions by its sitting parliamentarians affect Loot NFT World. Following the last war, border controls are tight and only invitees can enter. Each Sunday, all eyes focus on the Arena and the Crown's Podium, where battle-bidding auctions rage. The battle pit is not for the fainthearted and strategy plays a crucial role in winning.

## GEOGRAPHY

COASTLINE 462.64 KM (287.47 MILES)

OCEAN, ROYAUME DE SATOSHI, X BY SL & TERRITORIO LTT ST BORDERS

HIGHEST POINT MOUNT ARES +8120 M

LOWEST POINT NFT PORT 0 M

PLOTS 2284 SCALE 1:50000

| H.M. LNFT Land Registry |                                                      | TITLE NUMBER  L0148-221121 |  |              |               |
|-------------------------|------------------------------------------------------|----------------------------|--|--------------|---------------|
|                         |                                                      |                            |  |              |               |
| OWNER ENTITLEMENT       | Type W-GE: Share of 0.3% (rewarded in Credits); Mint |                            |  | er of NFT St | tories minted |