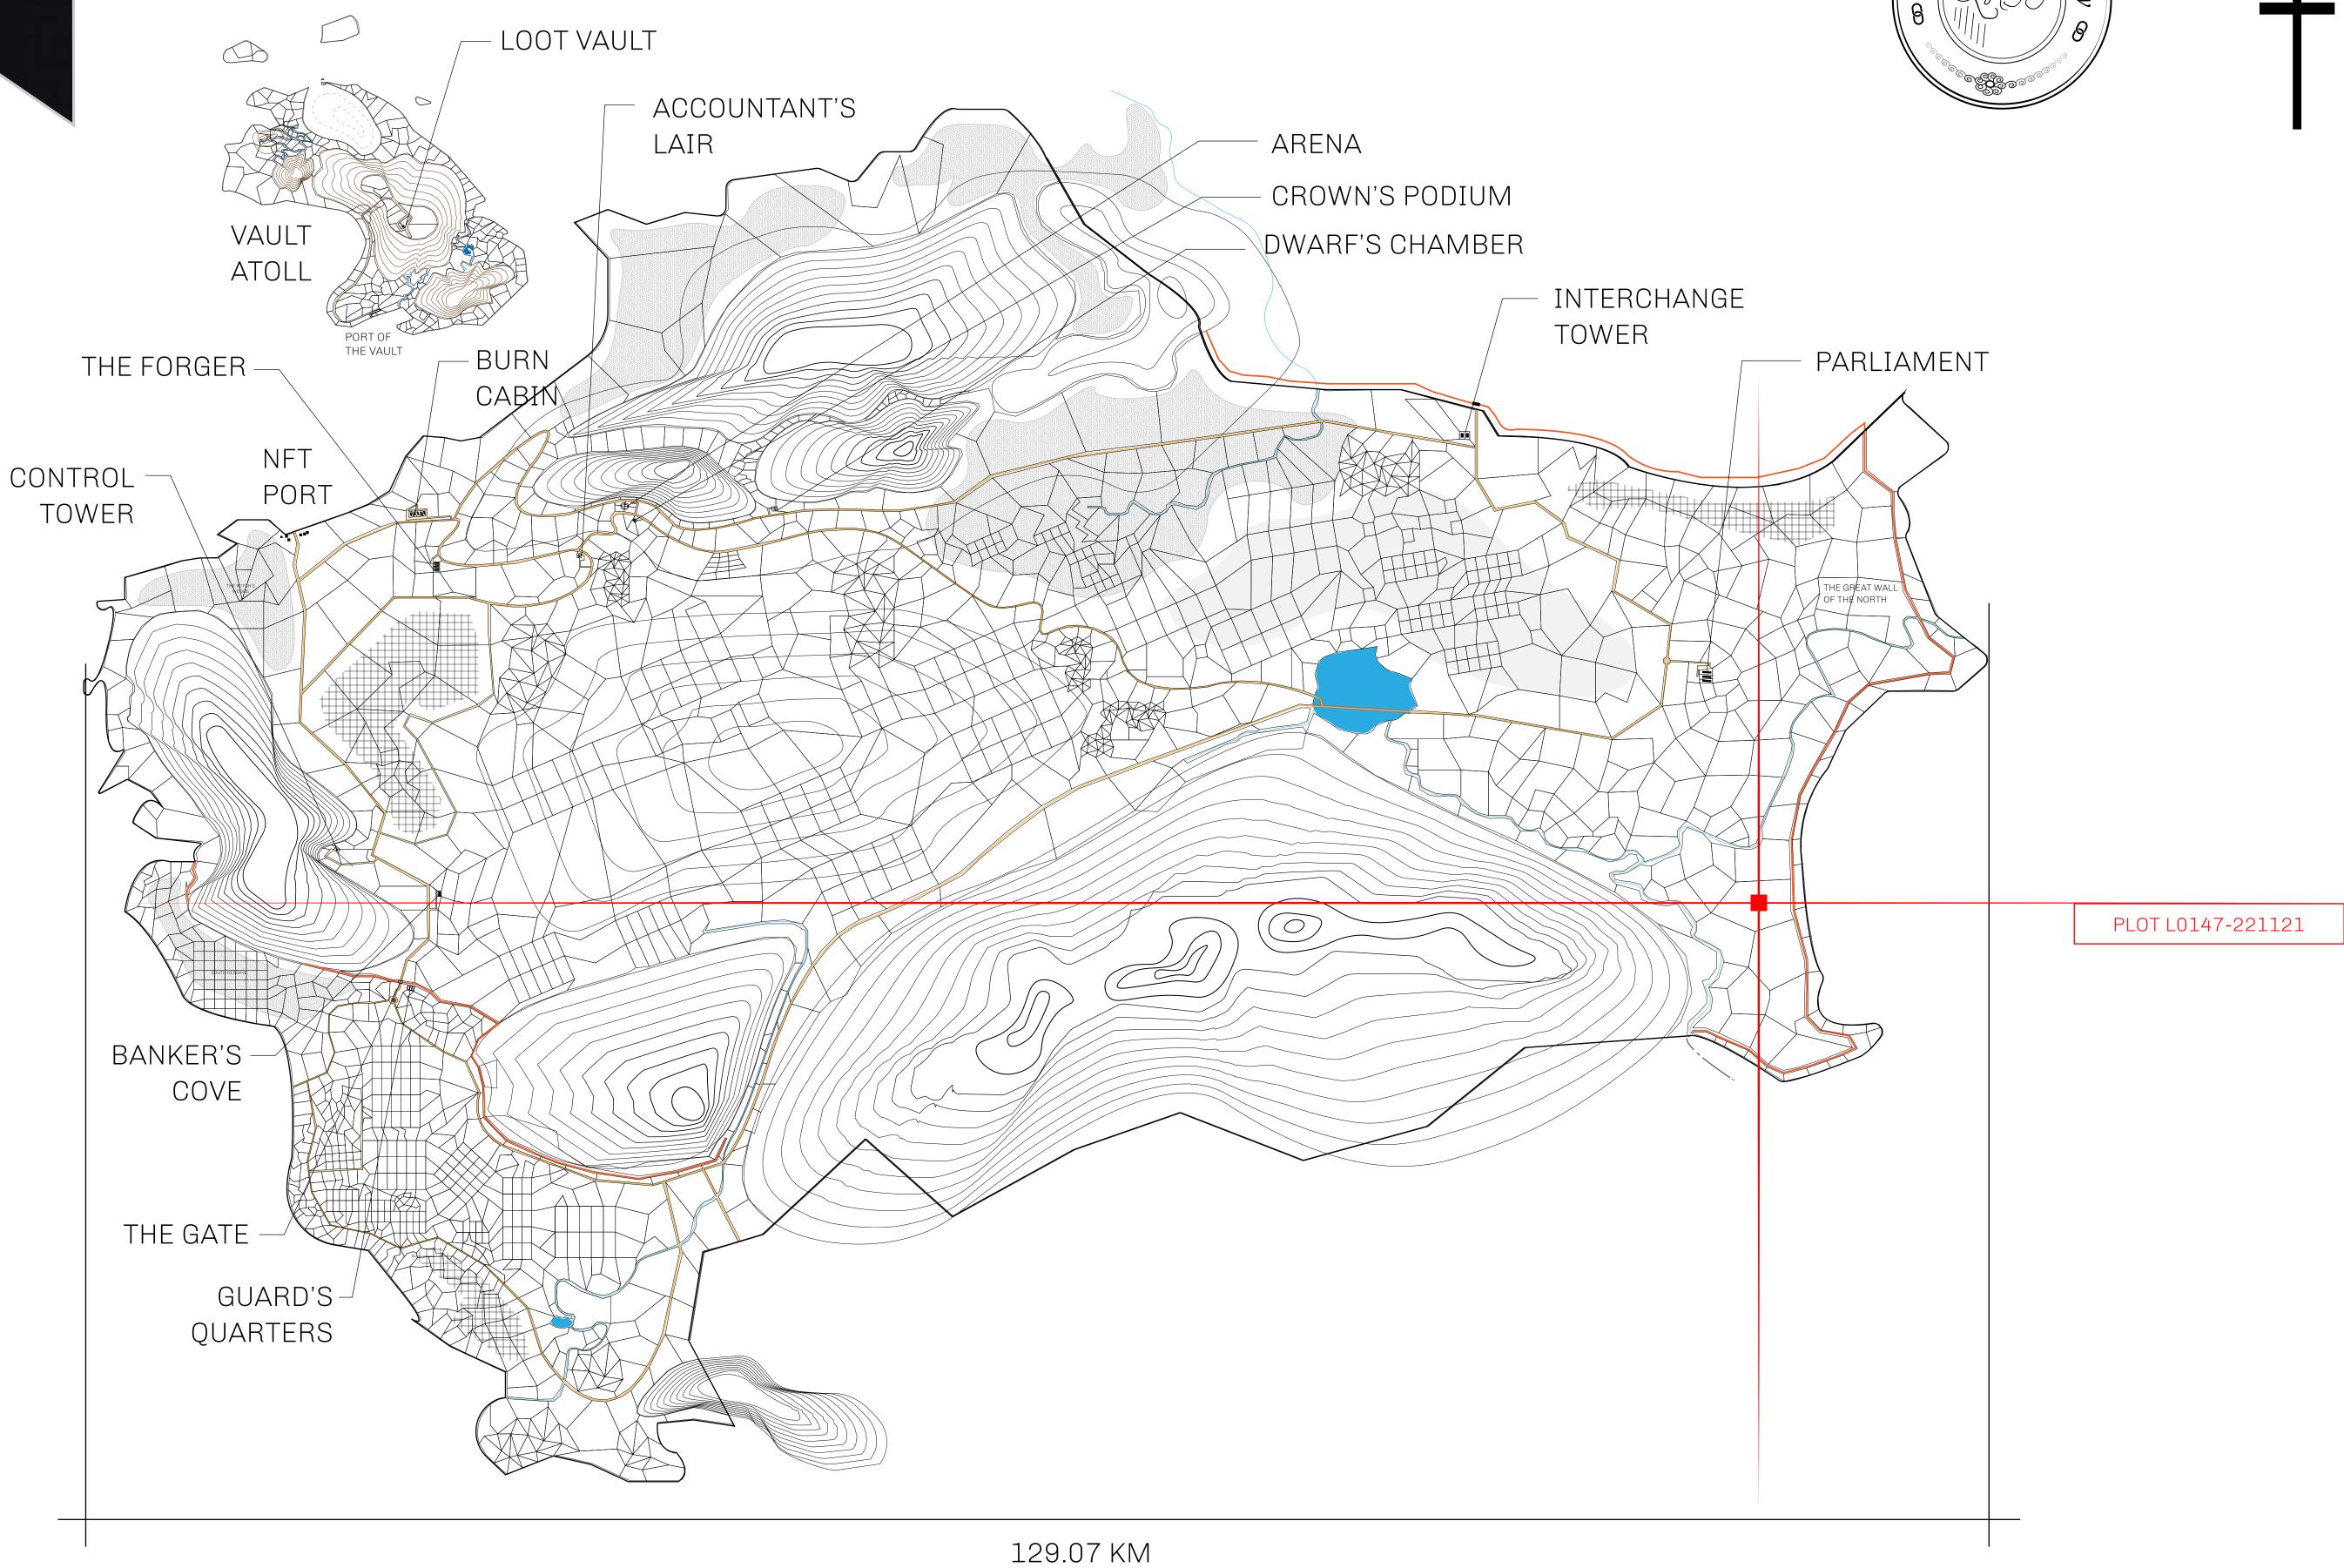

## GEOGRAPHY

COASTLINE 462.64 KM (287.47 MILES)

OCEAN, ROYAUME DE SATOSHI, X BY SL & TERRITORIO LTT ST BORDERS

HIGHEST POINT MOUNT ARES +8120 M

LOWEST POINT NFT PORT 0 M

PLOTS 2284 SCALE 1:50000

| H.M. LNFT Land Registry |                                                      | TITLE NUMBER  L0147-221121 |  |             |               |
|-------------------------|------------------------------------------------------|----------------------------|--|-------------|---------------|
|                         |                                                      |                            |  |             |               |
| OWNER ENTITLEMENT       | Type W-GE: Share of 0.3% (rewarded in Credits); Mint |                            |  | er of NFT S | tories minted |