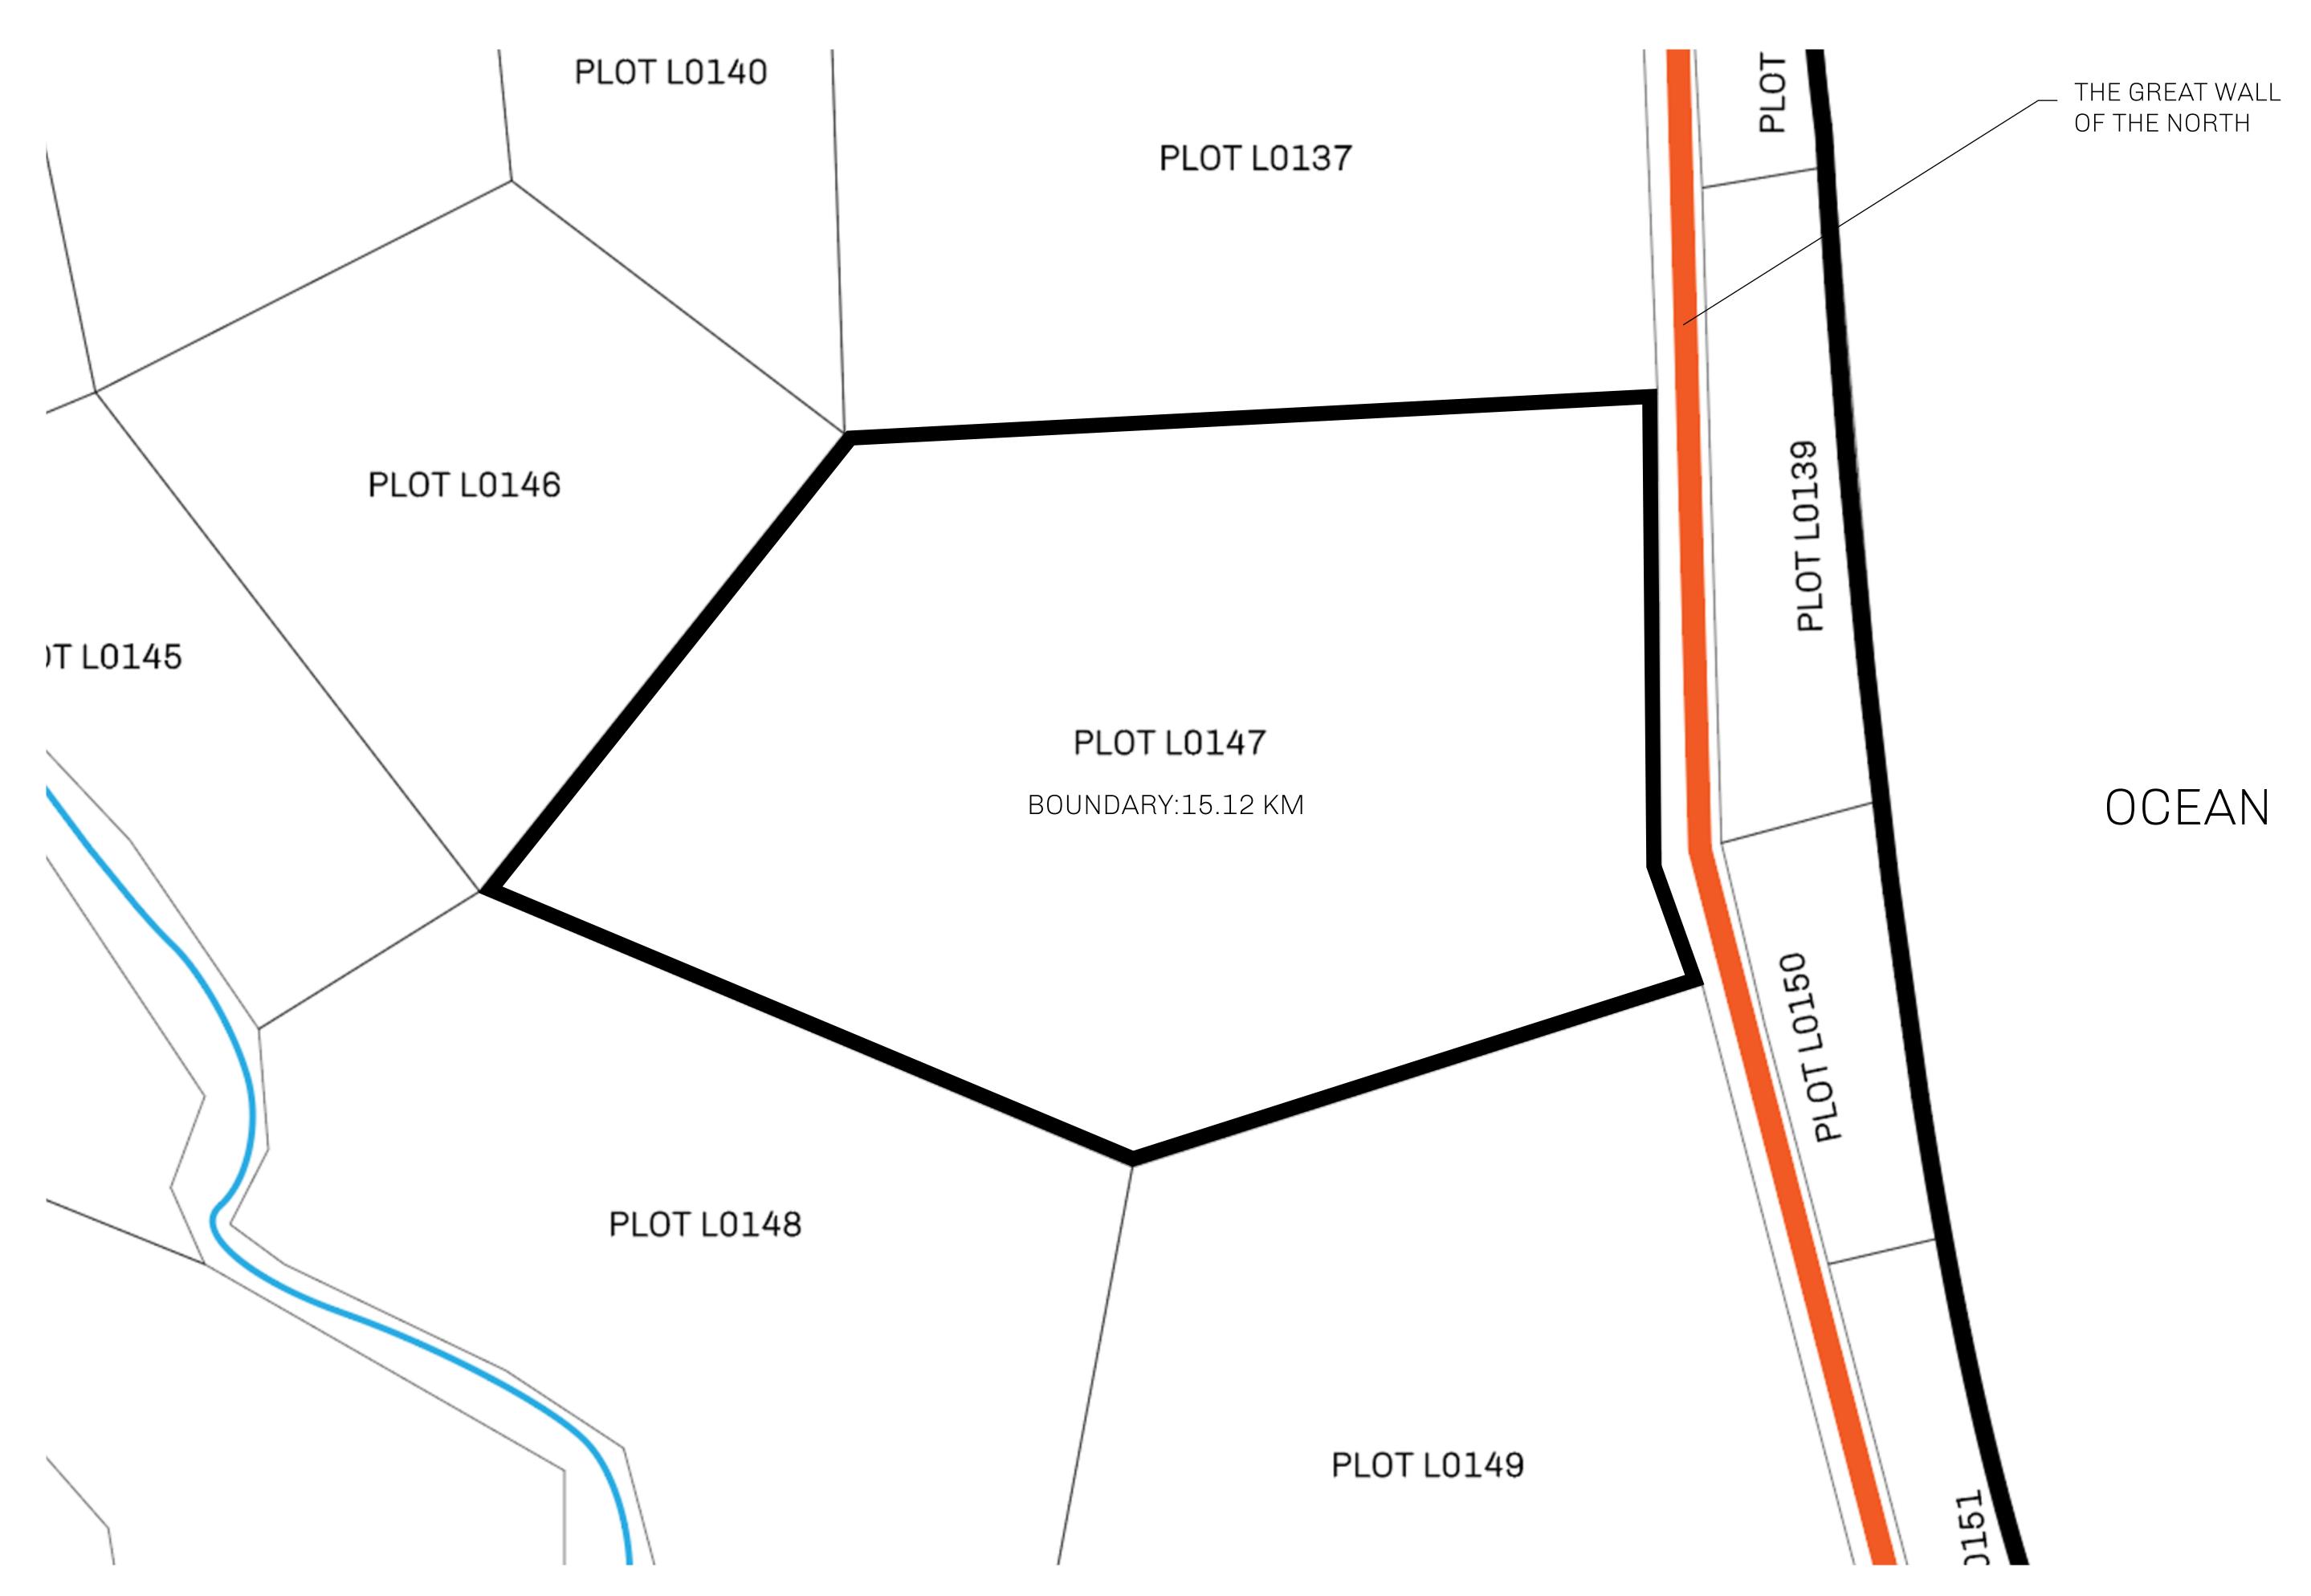

## GEOGRAPHY

COASTLINE 462.64 KM (287.47 MILES)

OCEAN, ROYAUME DE SATOSHI, X BY SL & TERRITORIO LTT ST BORDERS

HIGHEST POINT MOUNT ARES +8120 M

LOWEST POINT NFT PORT 0 M

PLOTS 2284 SCALE 1:50000

| H.M. LNFT Land Registry |                                                      | TITLE NUMBER  L0147-221121 |  |             |               |
|-------------------------|------------------------------------------------------|----------------------------|--|-------------|---------------|
|                         |                                                      |                            |  |             |               |
| OWNER ENTITLEMENT       | Type W-GE: Share of 0.3% (rewarded in Credits); Mint |                            |  | er of NFT S | tories minted |