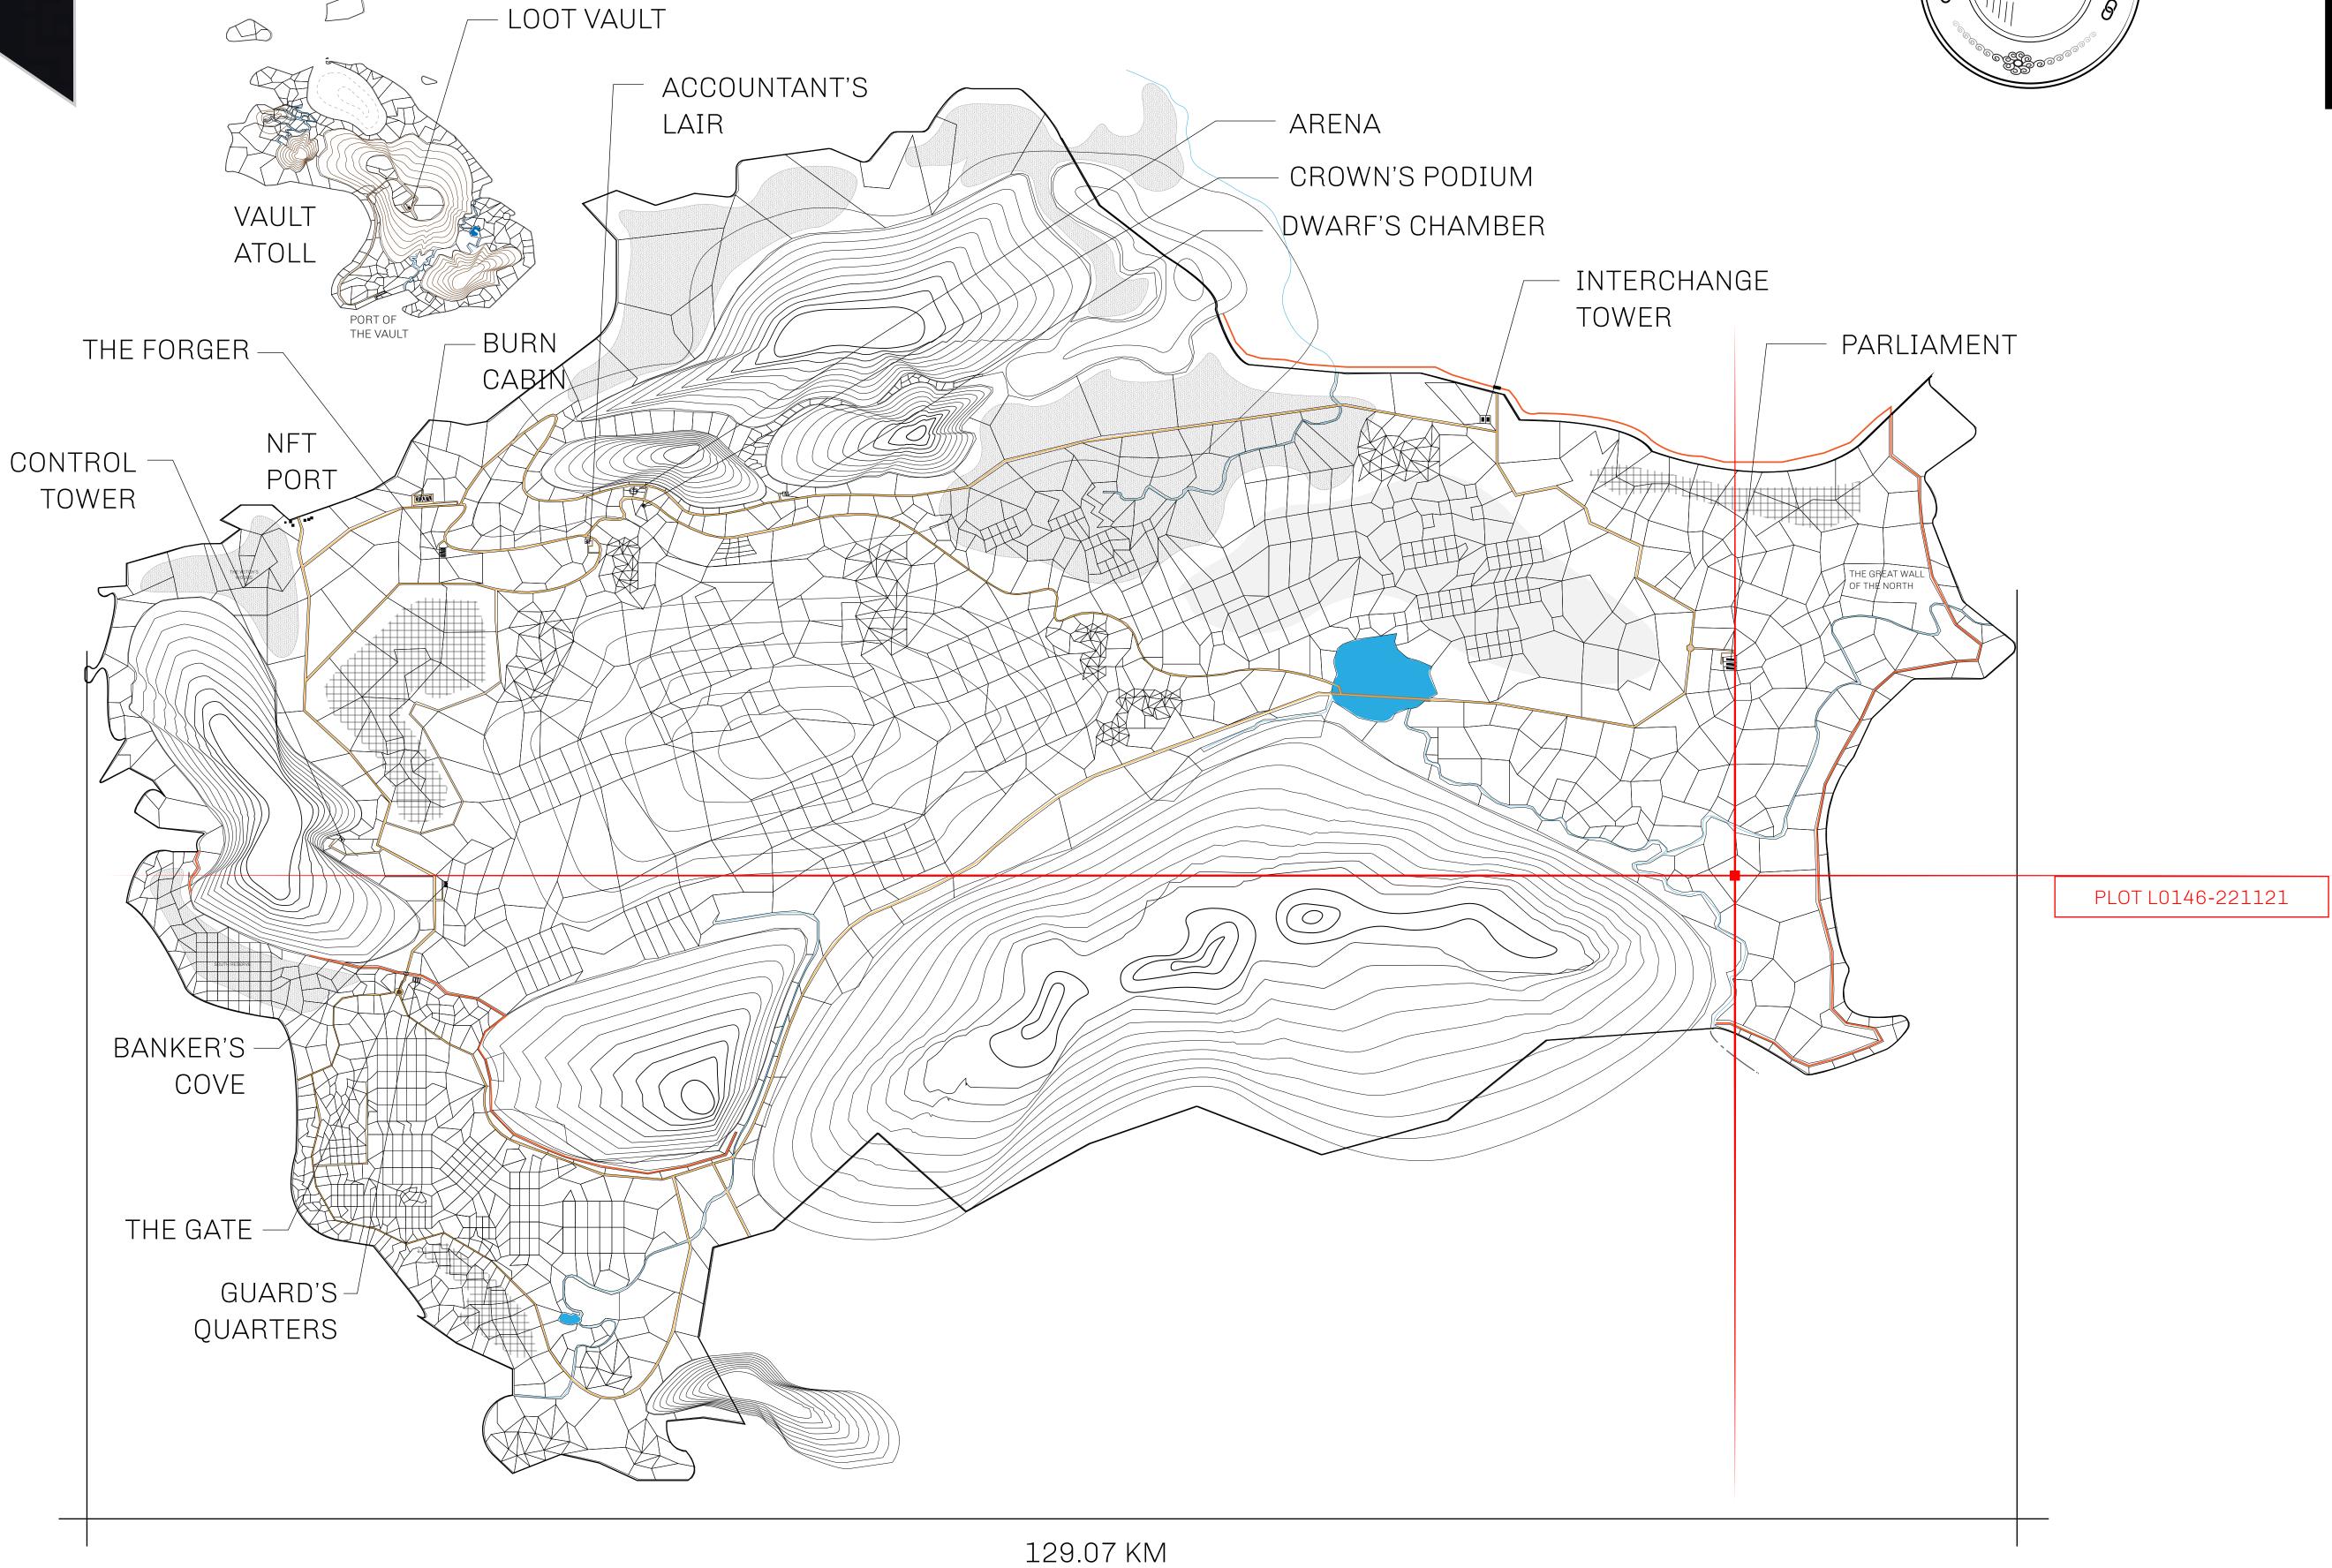

## GEOGRAPHY

COASTLINE 462.64 KM (287.47 MILES)

BORDERS OCEAN, ROYAUME DE SATOSHI, X BY SL & TERRITORIO LTT ST

HIGHEST POINT MOUNT ARES +8120 M

LOWEST POINT NFT PORT 0 M

PLOTS 2284 SCALE 1:50000

| H.M. LNFT Land Registry |                                                      | TITLE NUMBER  L0146-221121 |  |              |               |
|-------------------------|------------------------------------------------------|----------------------------|--|--------------|---------------|
|                         |                                                      |                            |  |              |               |
| OWNER ENTITLEMENT       | Type W-GE: Share of 0.3% (rewarded in Credits); Mint |                            |  | er of NFT St | cories minted |