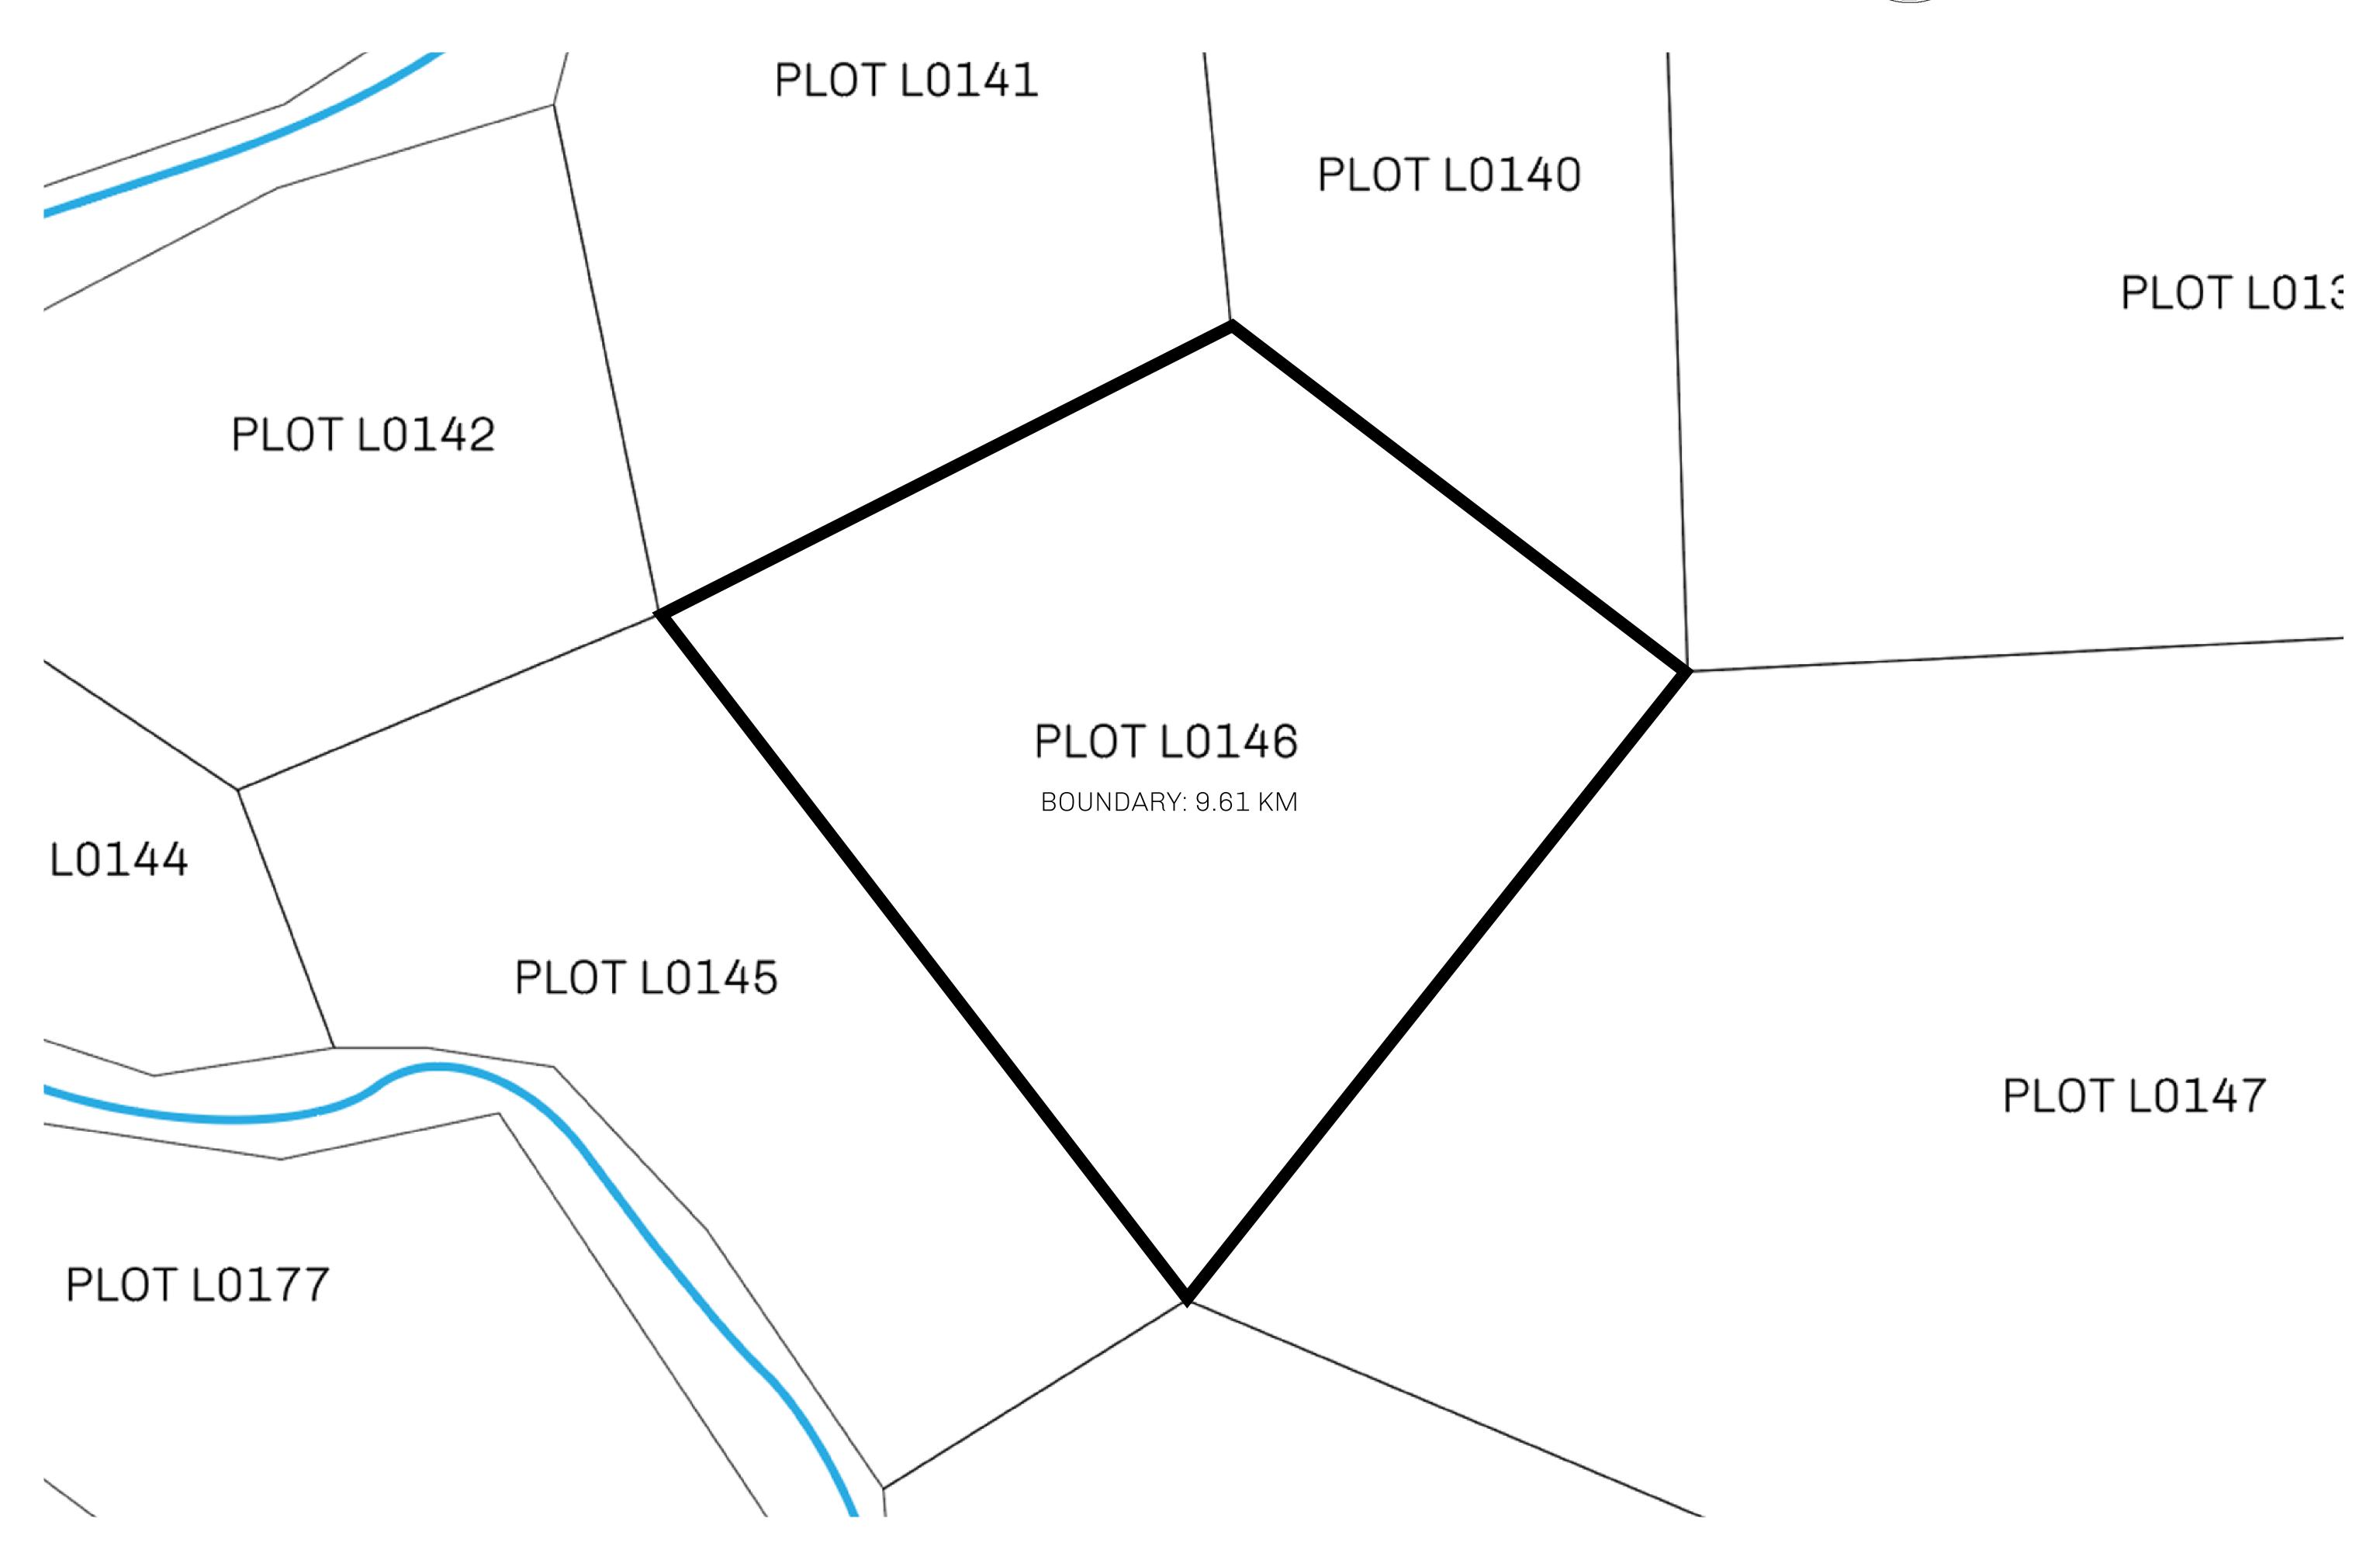

## GEOGRAPHY

COASTLINE 462.64 KM (287.47 MILES)

BORDERS OCEAN, ROYAUME DE SATOSHI, X BY SL & TERRITORIO LTT ST

HIGHEST POINT MOUNT ARES +8120 M

LOWEST POINT NFT PORT 0 M

PLOTS 2284 SCALE 1:50000

| H.M. LNFT Land Registry |                                                      | TITLE NUMBER  L0146-221121 |  |              |               |
|-------------------------|------------------------------------------------------|----------------------------|--|--------------|---------------|
|                         |                                                      |                            |  |              |               |
| OWNER ENTITLEMENT       | Type W-GE: Share of 0.3% (rewarded in Credits); Mint |                            |  | er of NFT St | cories minted |