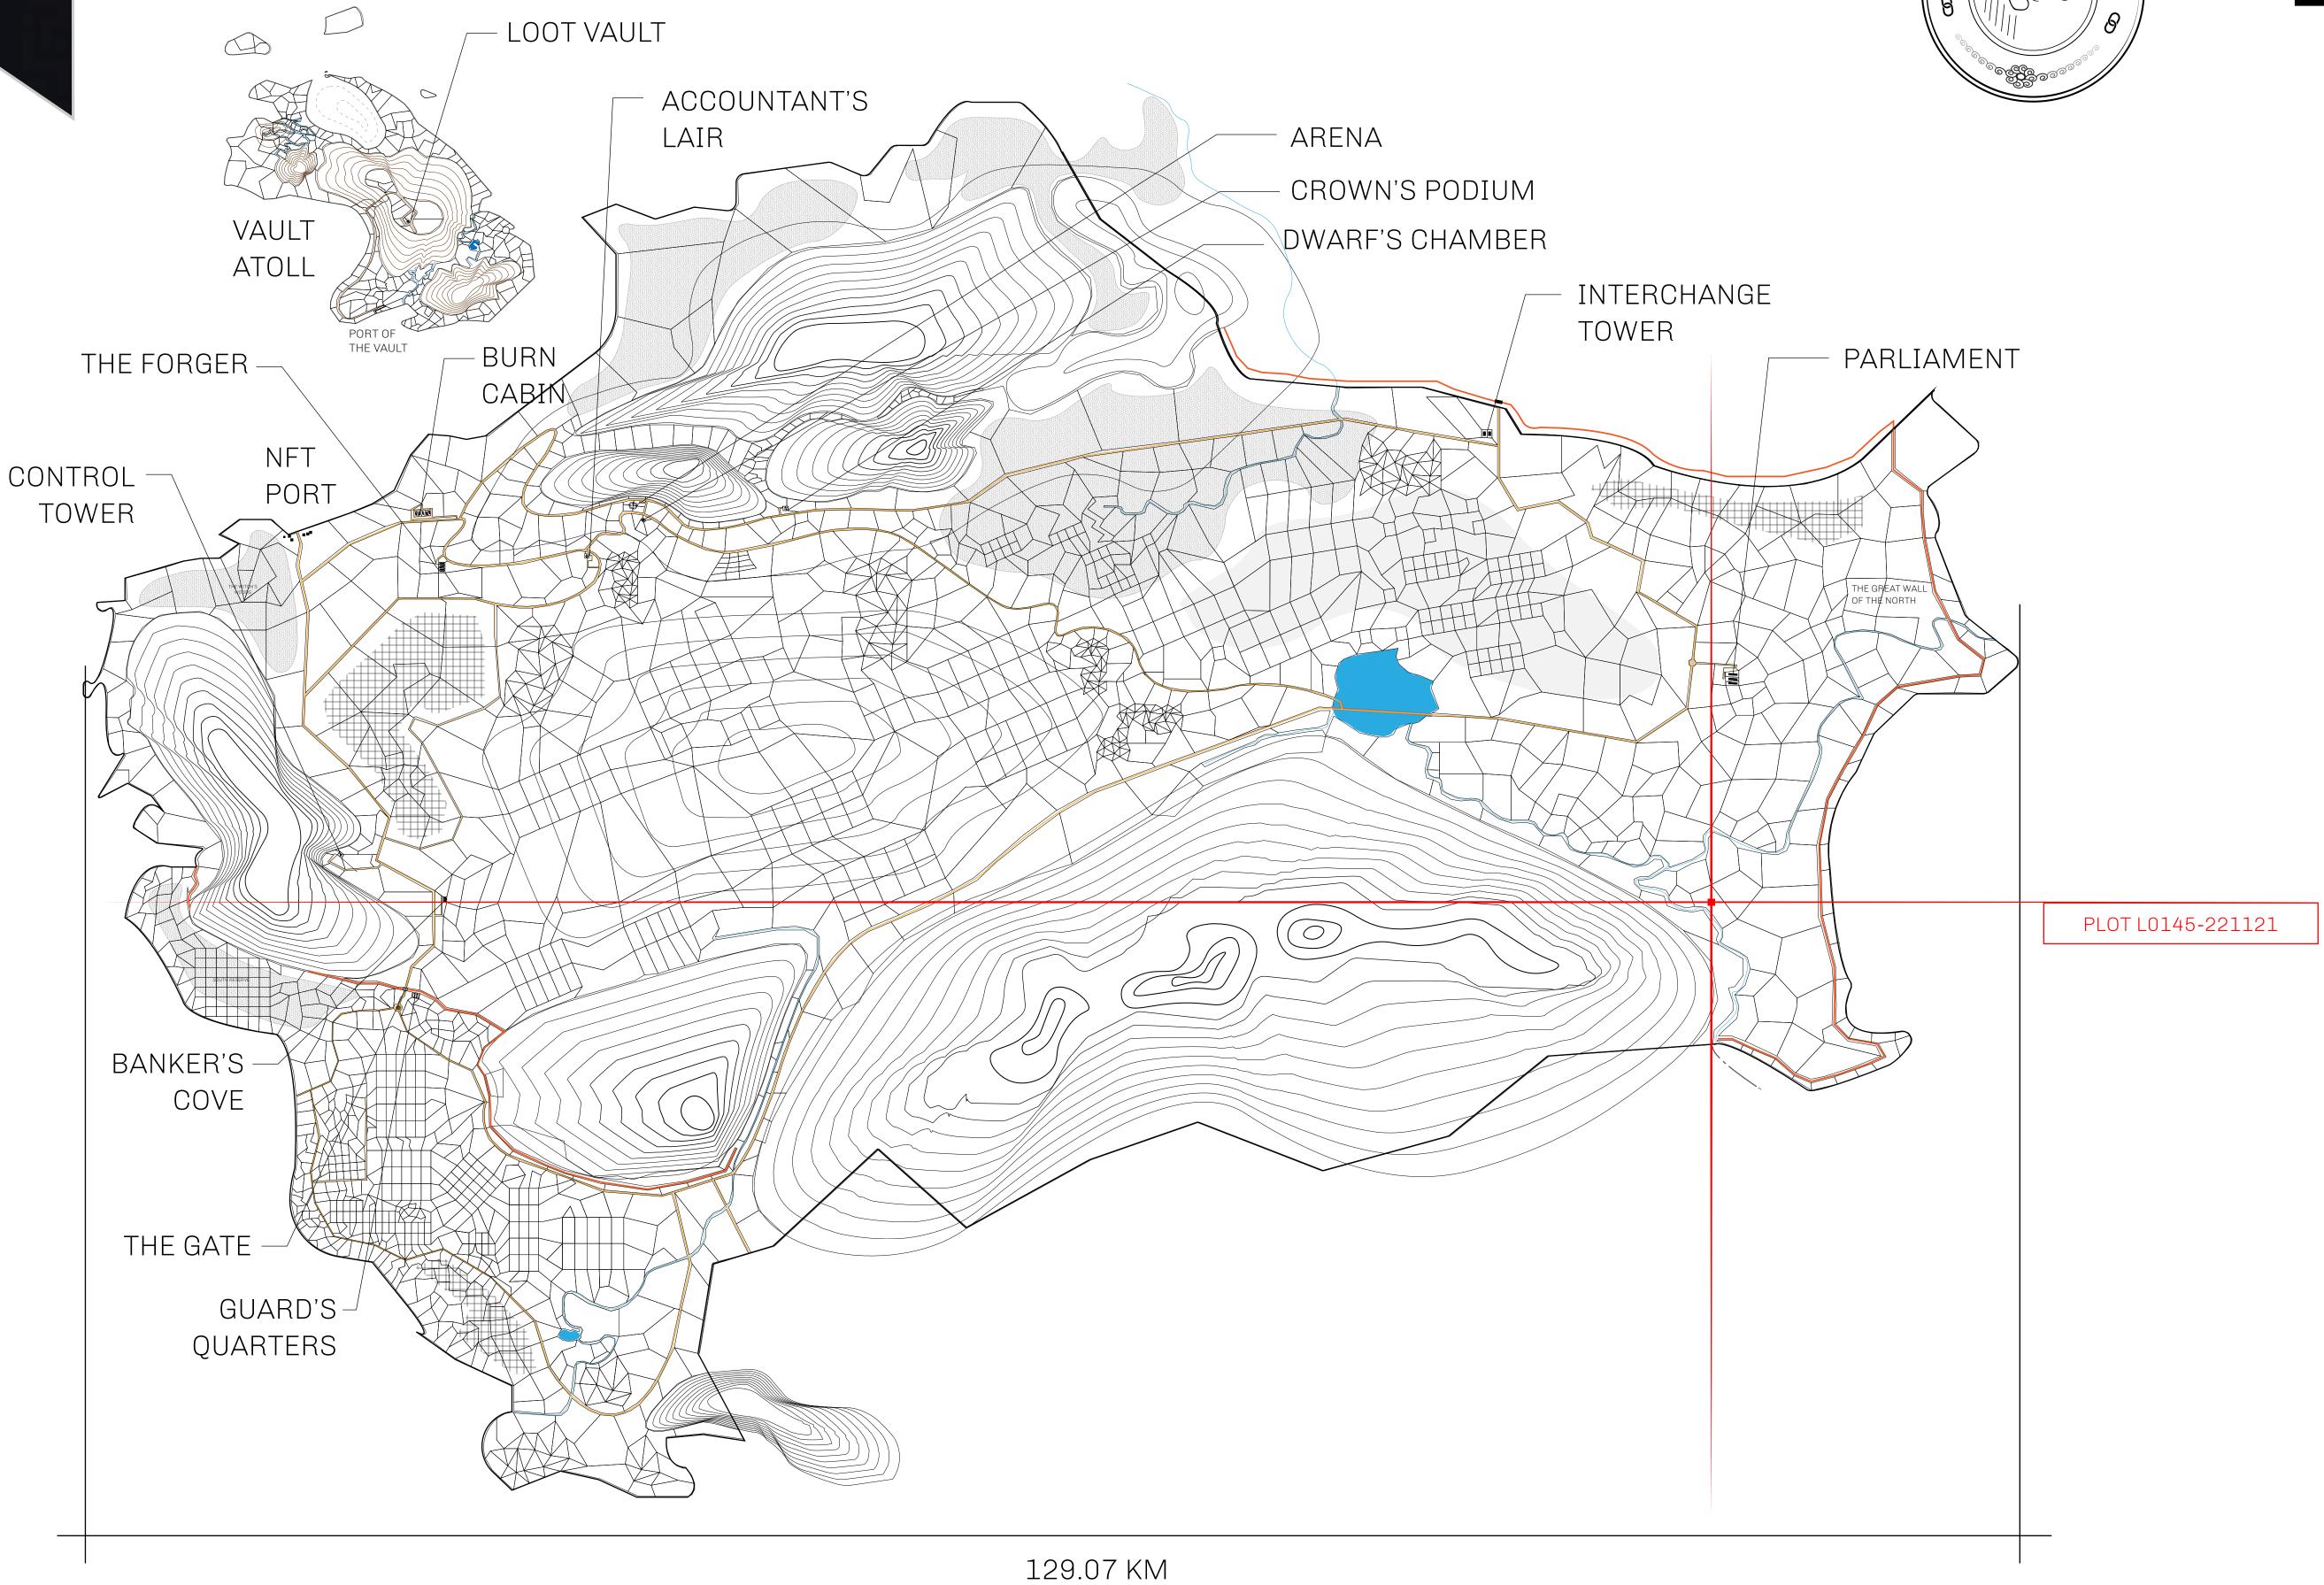

## GEOGRAPHY

COASTLINE 462.64 KM (287.47 MILES)

OCEAN, ROYAUME DE SATOSHI, X BY SL & TERRITORIO LTT ST BORDERS

HIGHEST POINT MOUNT ARES +8120 M

LOWEST POINT NFT PORT 0 M

PLOTS 2284 SCALE 1:50000

| H.M. LNFT Land Registry |                                                      | TITLE NUMBER  L0145-221121 |  |             |                |
|-------------------------|------------------------------------------------------|----------------------------|--|-------------|----------------|
|                         |                                                      |                            |  |             |                |
| OWNER ENTITLEMENT       | Type W-GE: Share of 0.3% (rewarded in Credits); Mint |                            |  | er of NFT S | Stories minted |