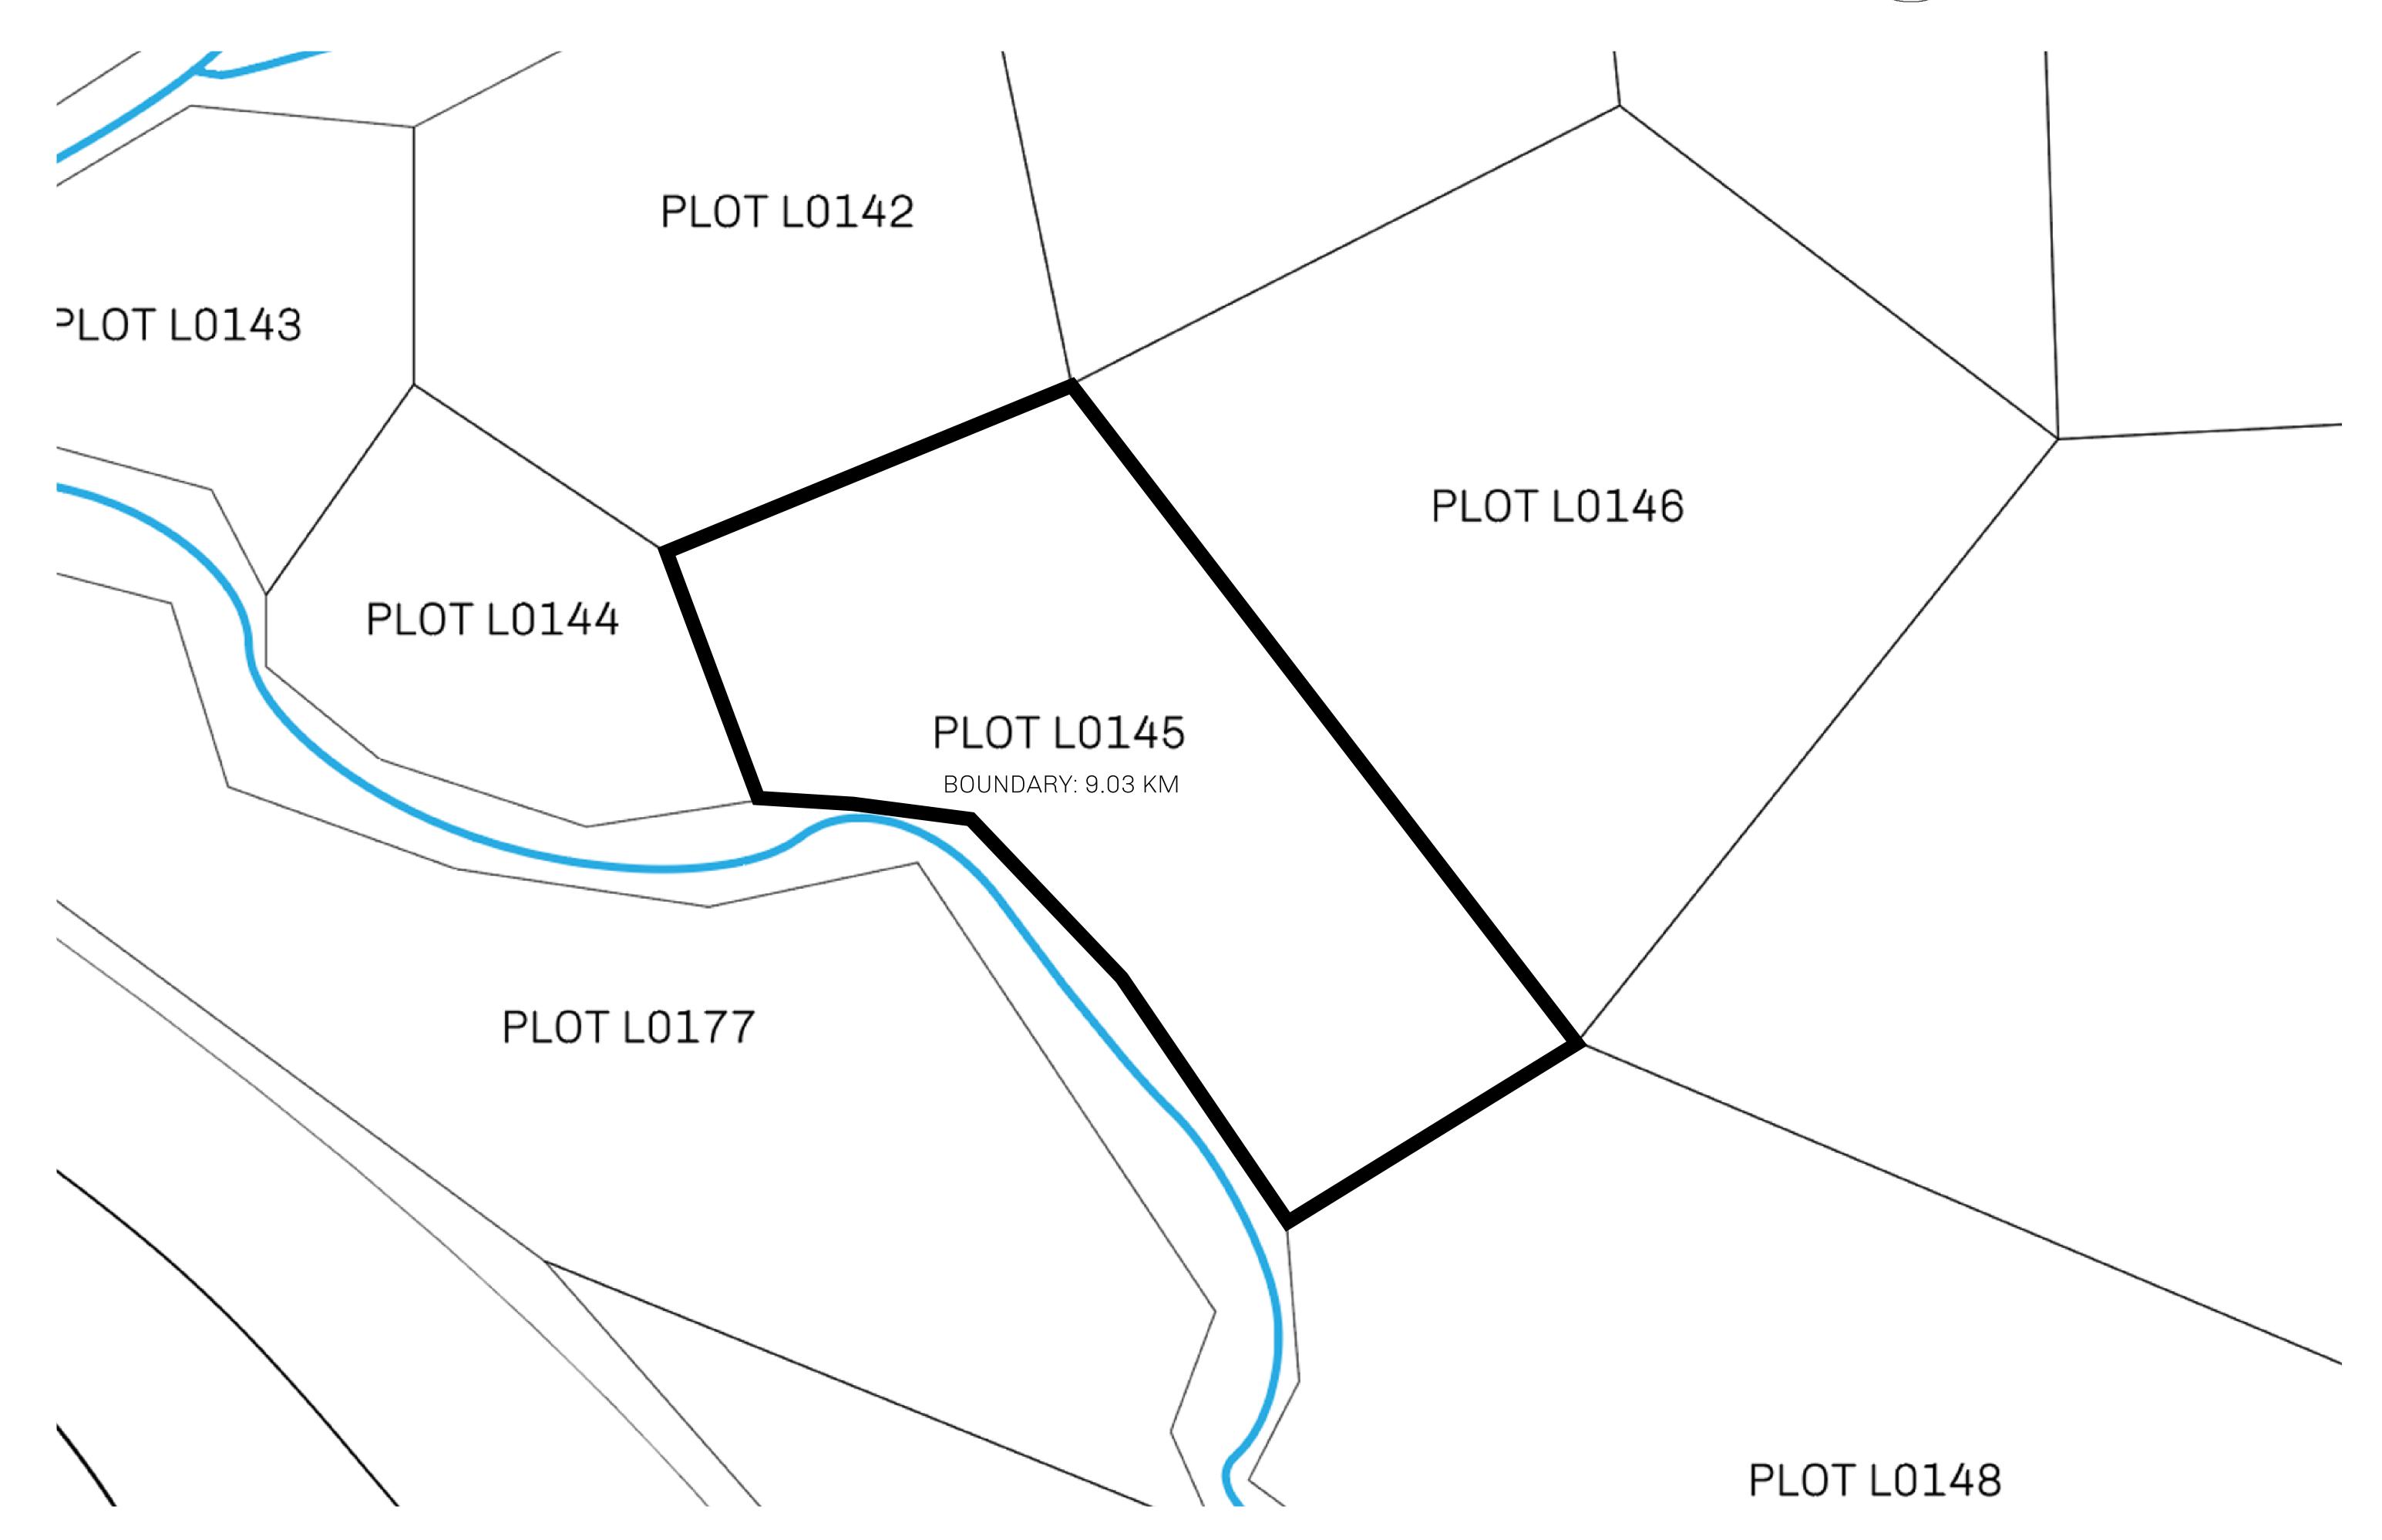

## GEOGRAPHY

COASTLINE 462.64 KM (287.47 MILES)

OCEAN, ROYAUME DE SATOSHI, X BY SL & TERRITORIO LTT ST BORDERS

HIGHEST POINT MOUNT ARES +8120 M

LOWEST POINT NFT PORT 0 M

PLOTS 2284 SCALE 1:50000

| H.M. LNFT Land Registry |                                                      | TITLE NUMBER  L0145-221121 |  |             |                |
|-------------------------|------------------------------------------------------|----------------------------|--|-------------|----------------|
|                         |                                                      |                            |  |             |                |
| OWNER ENTITLEMENT       | Type W-GE: Share of 0.3% (rewarded in Credits); Mint |                            |  | er of NFT S | Stories minted |