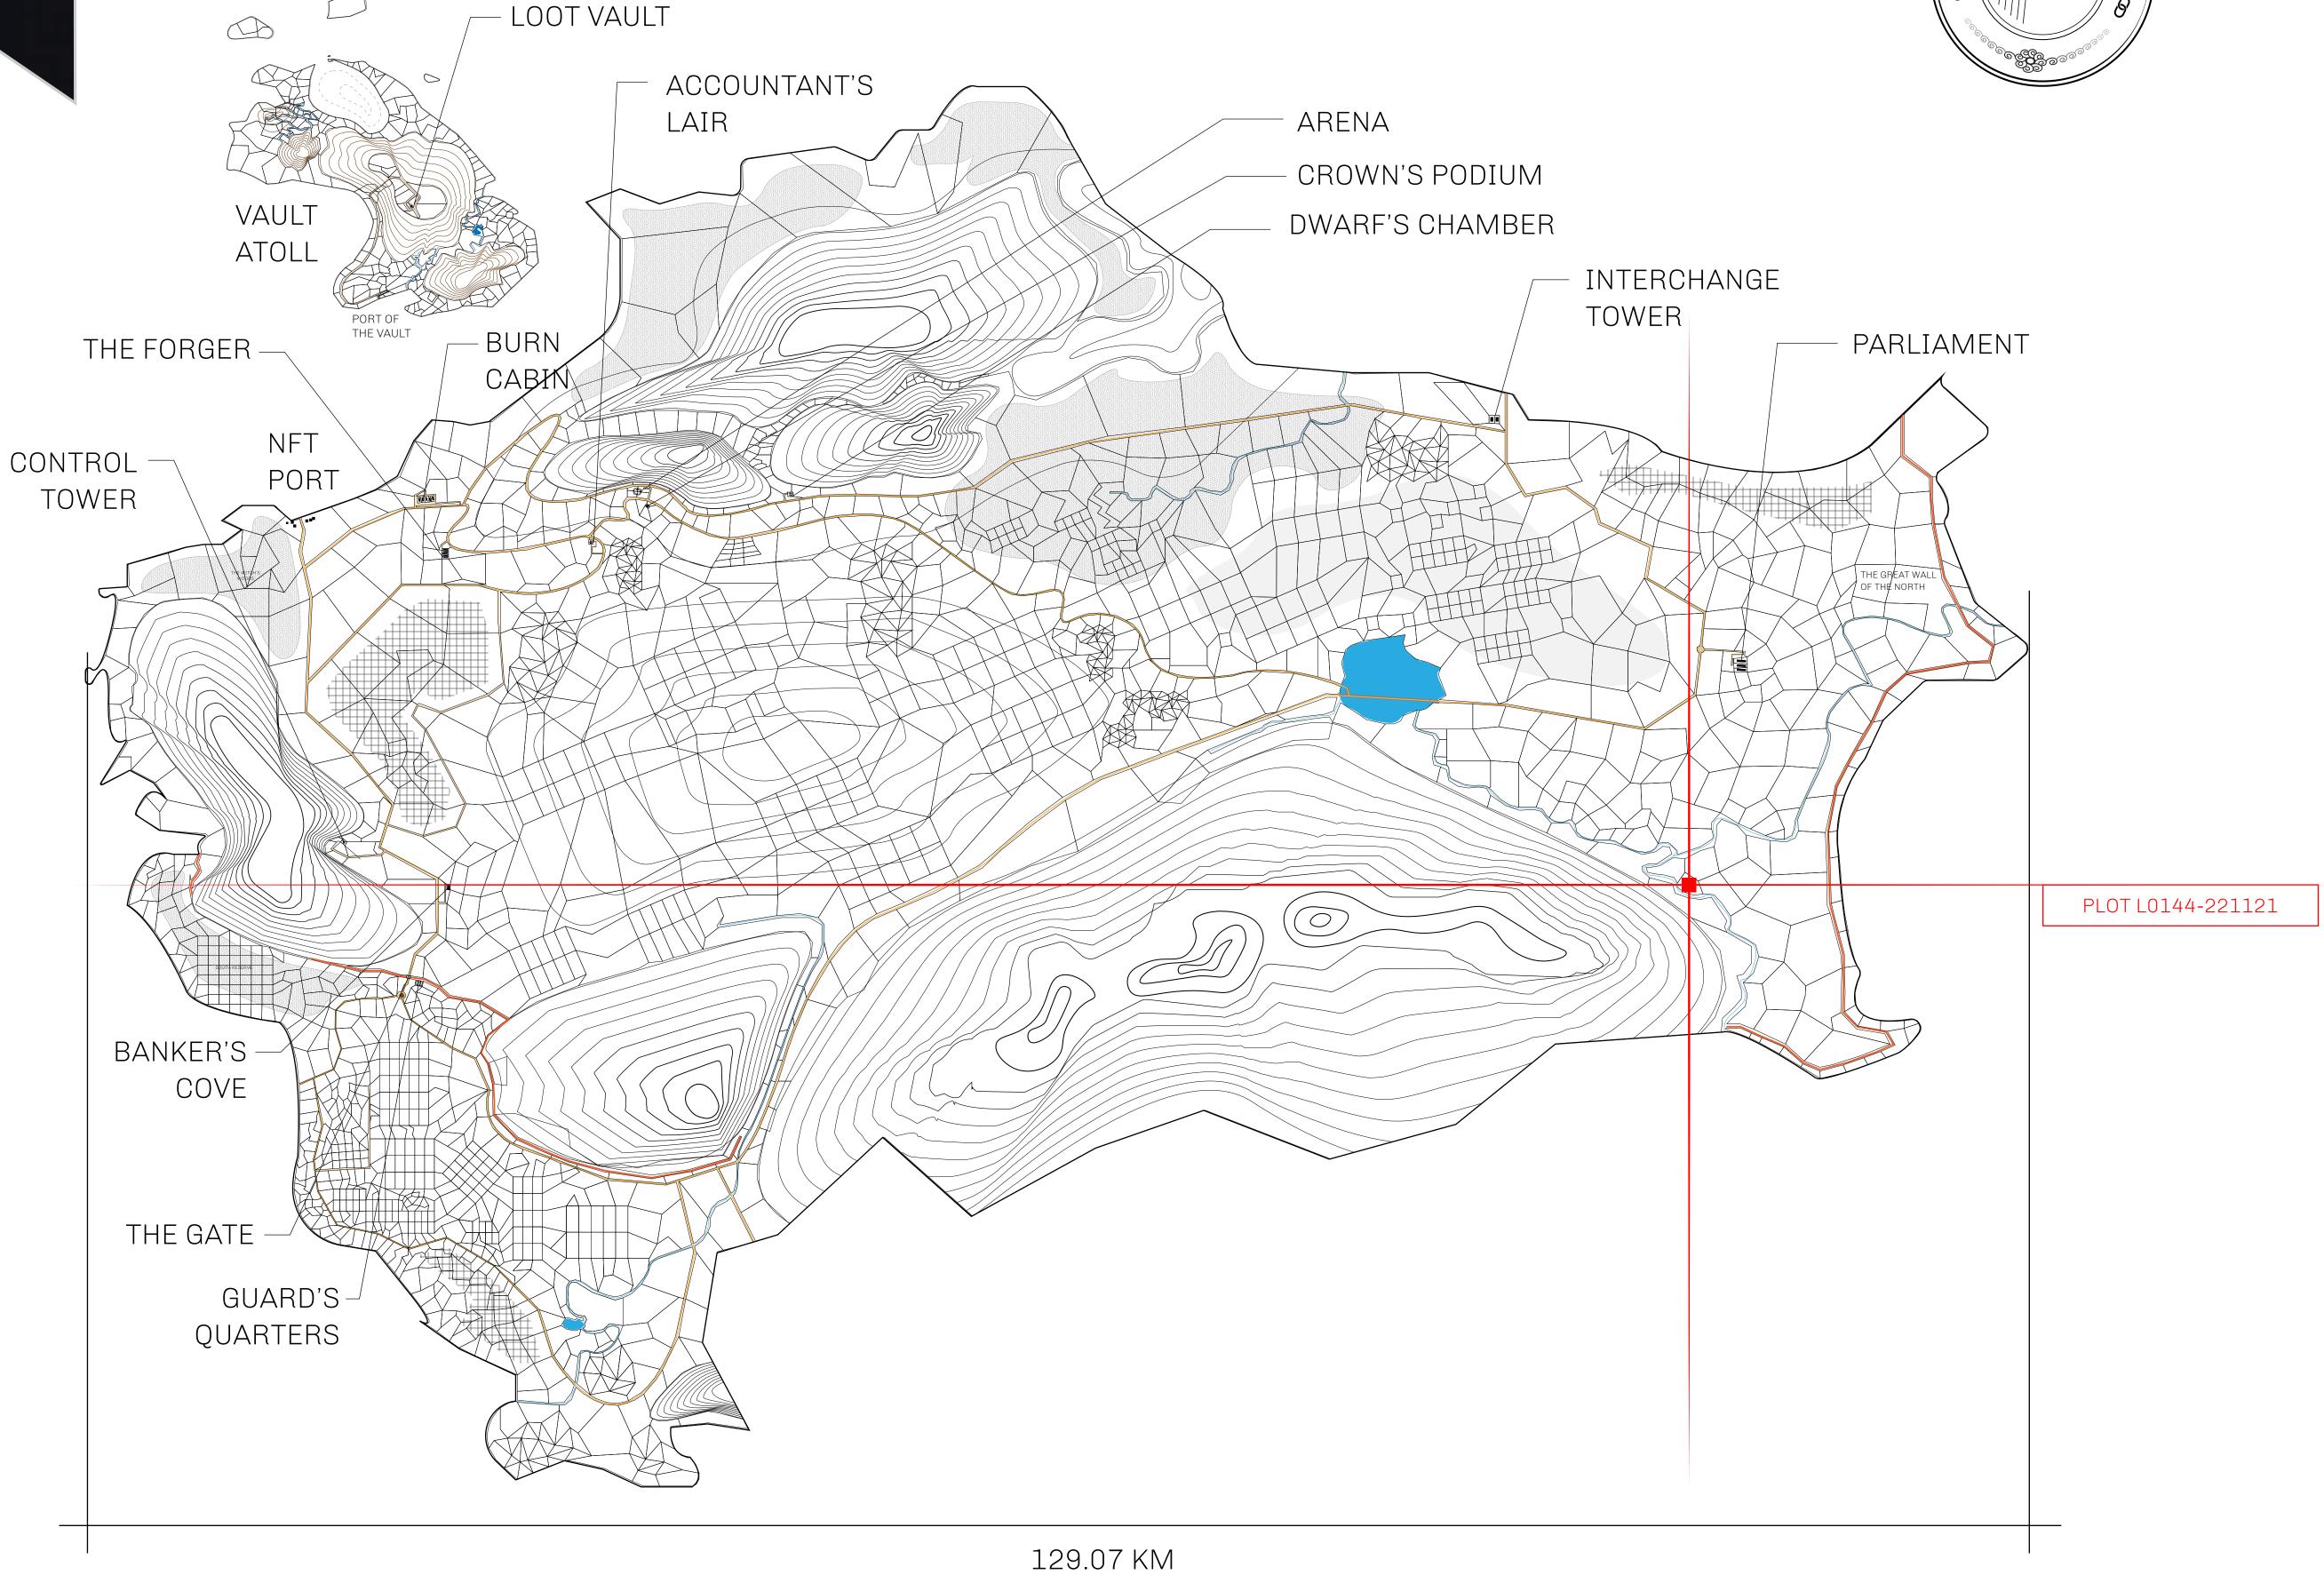

## HER MAJESTY'S GATED WORLD

As an economic and ruling powerhouse, the Great Empire controls the issuance and trade of BUN, LTT, and USDC reward credits. Decisions by its sitting parliamentarians affect Loot NFT World. Following the last war, border controls are tight and only invitees can enter. Each Sunday, all eyes focus on the Arena and the Crown's Podium, where battle-bidding auctions rage. The battle pit is not for the fainthearted and strategy plays a crucial role in winning.

## GEOGRAPHY

COASTLINE 462.64 KM (287.47 MILES)

BORDERS OCEAN, ROYAUME DE SATOSHI, X BY SL & TERRITORIO LTT ST

HIGHEST POINT MOUNT ARES +8120 M

LOWEST POINT NFT PORT 0 M

PLOTS 2284 SCALE 1:50000