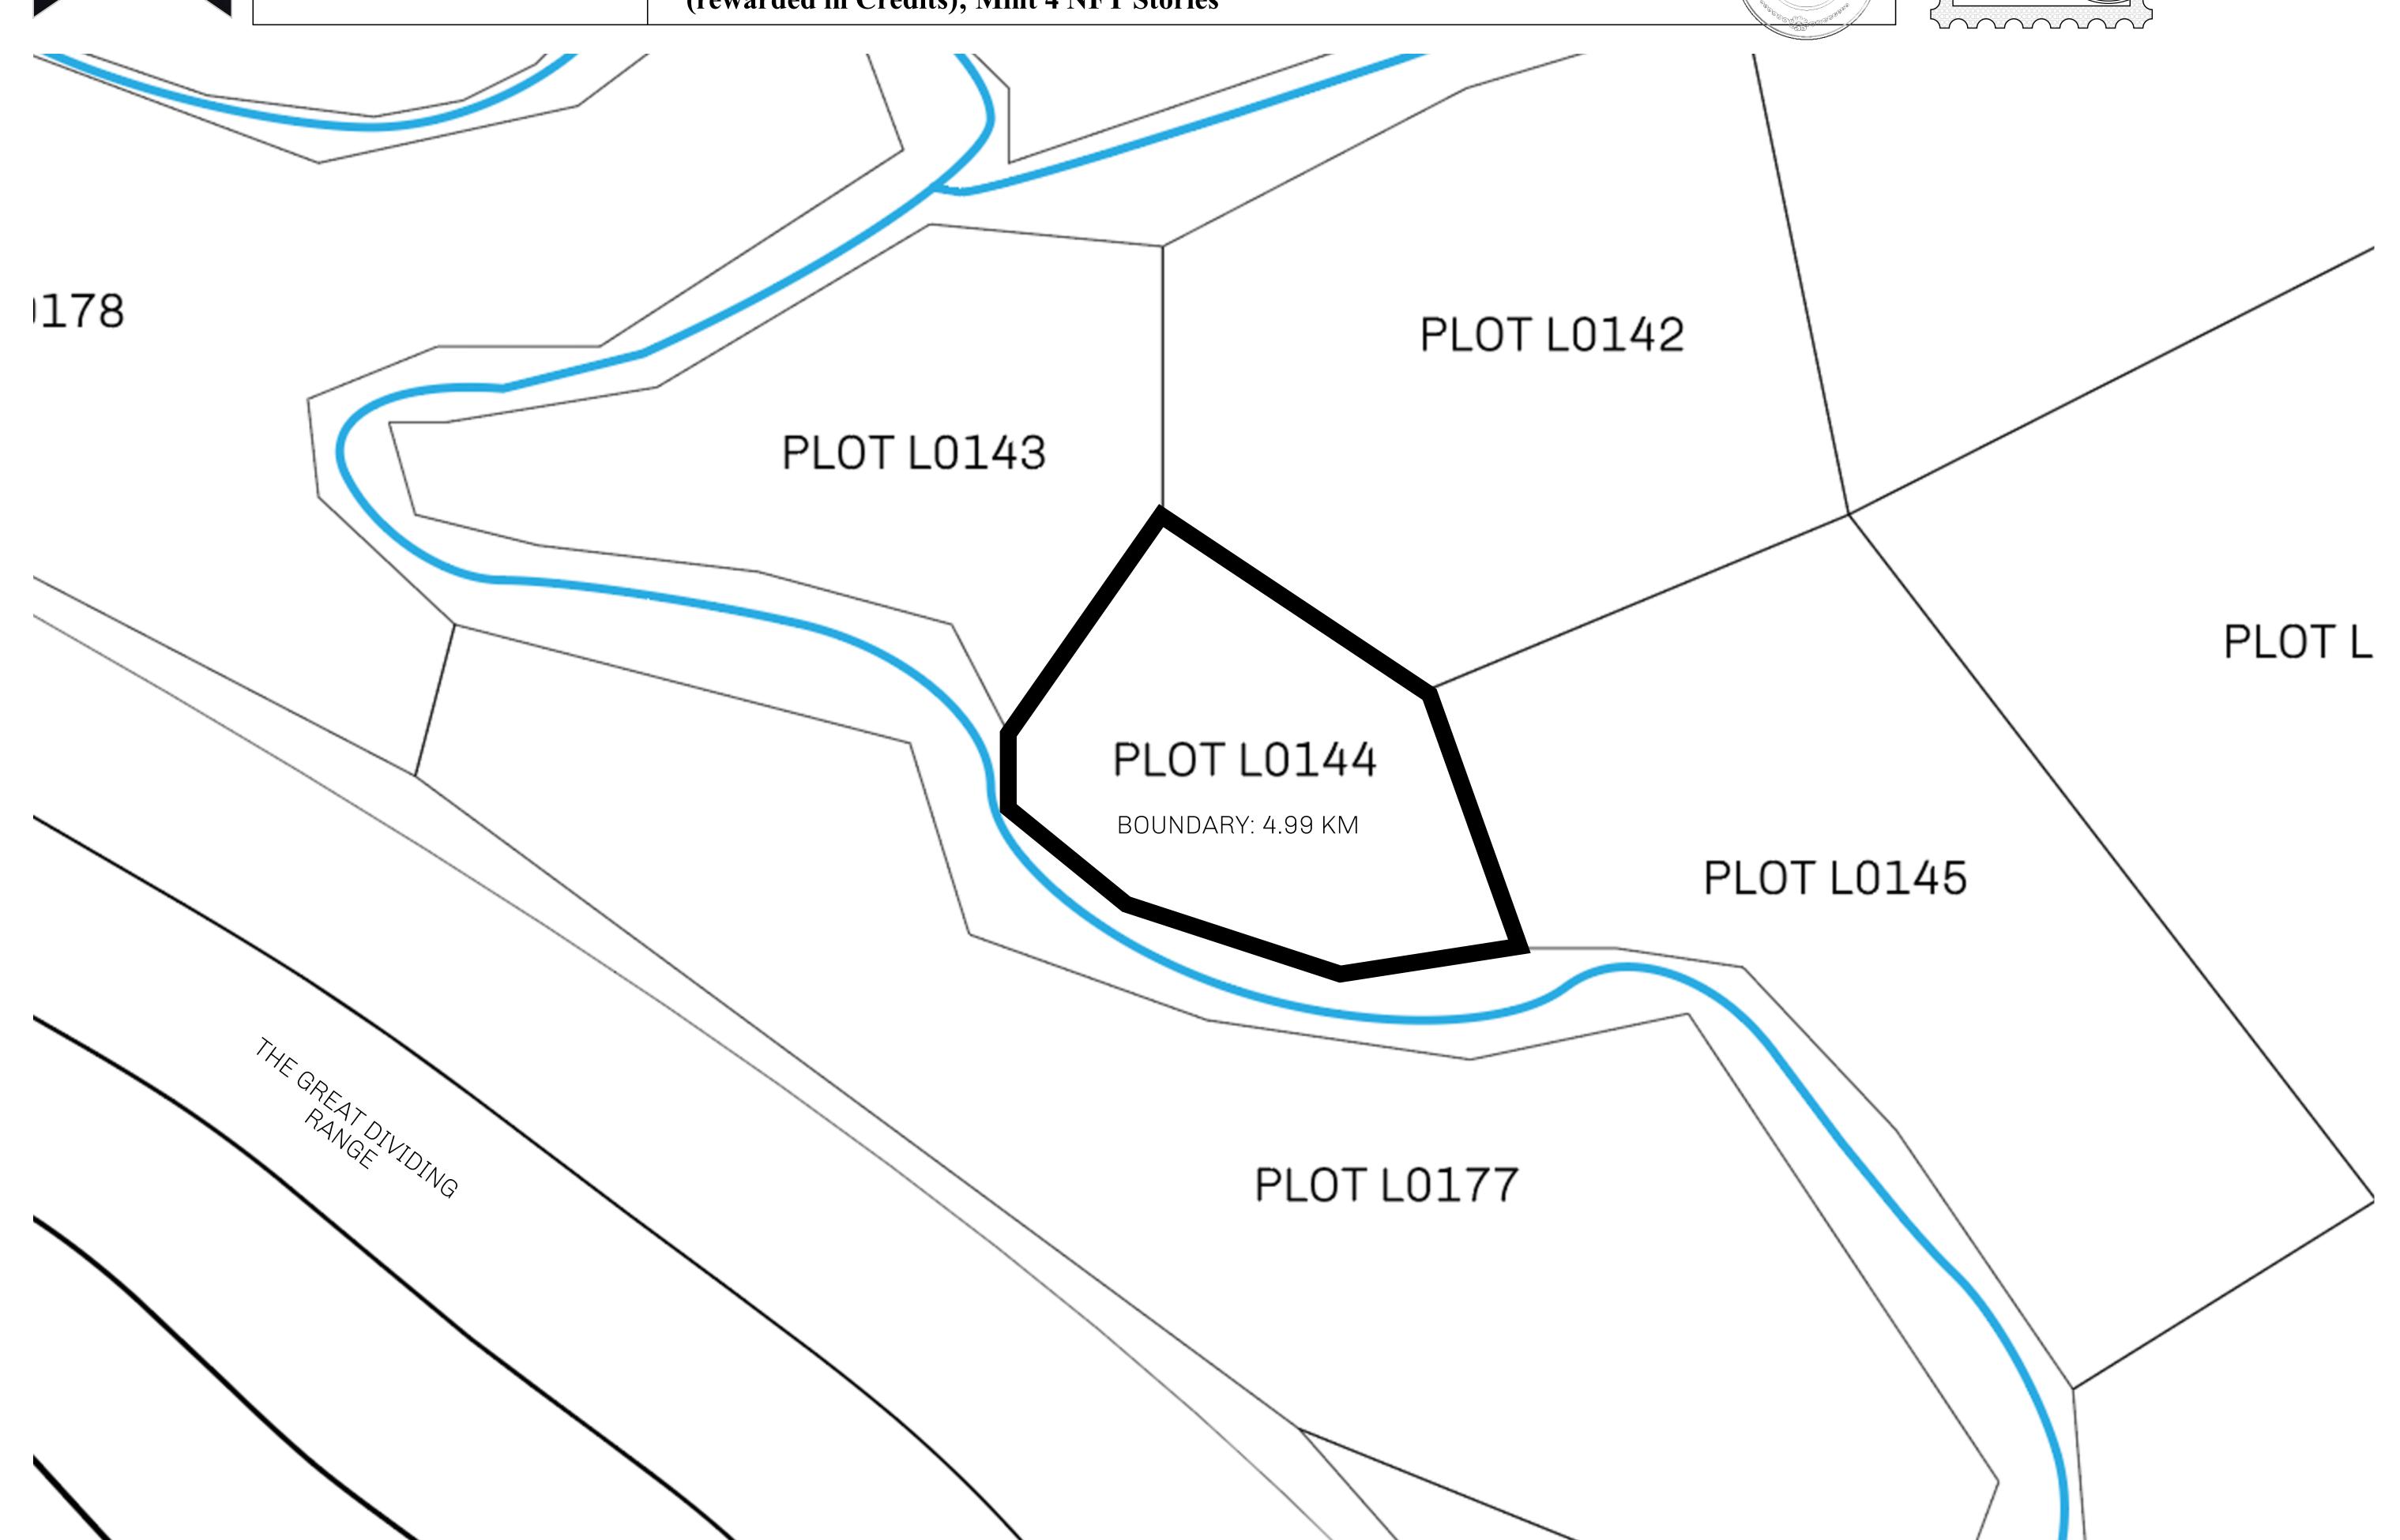

## H.M. LNFT Land Registry

L0144-221121

TITLE NUMBER

ADMINISTRATIVE AREA

THE GREAT EMPIRE

ISSUED 22 November 2021

SCALE 1/50000

OWNER ENTITLEMENT

Type W-GE: Share of 0.3% of all BUN sales based on number of NFT Stories minted (rewarded in Credits); Mint 4 NFT Stories