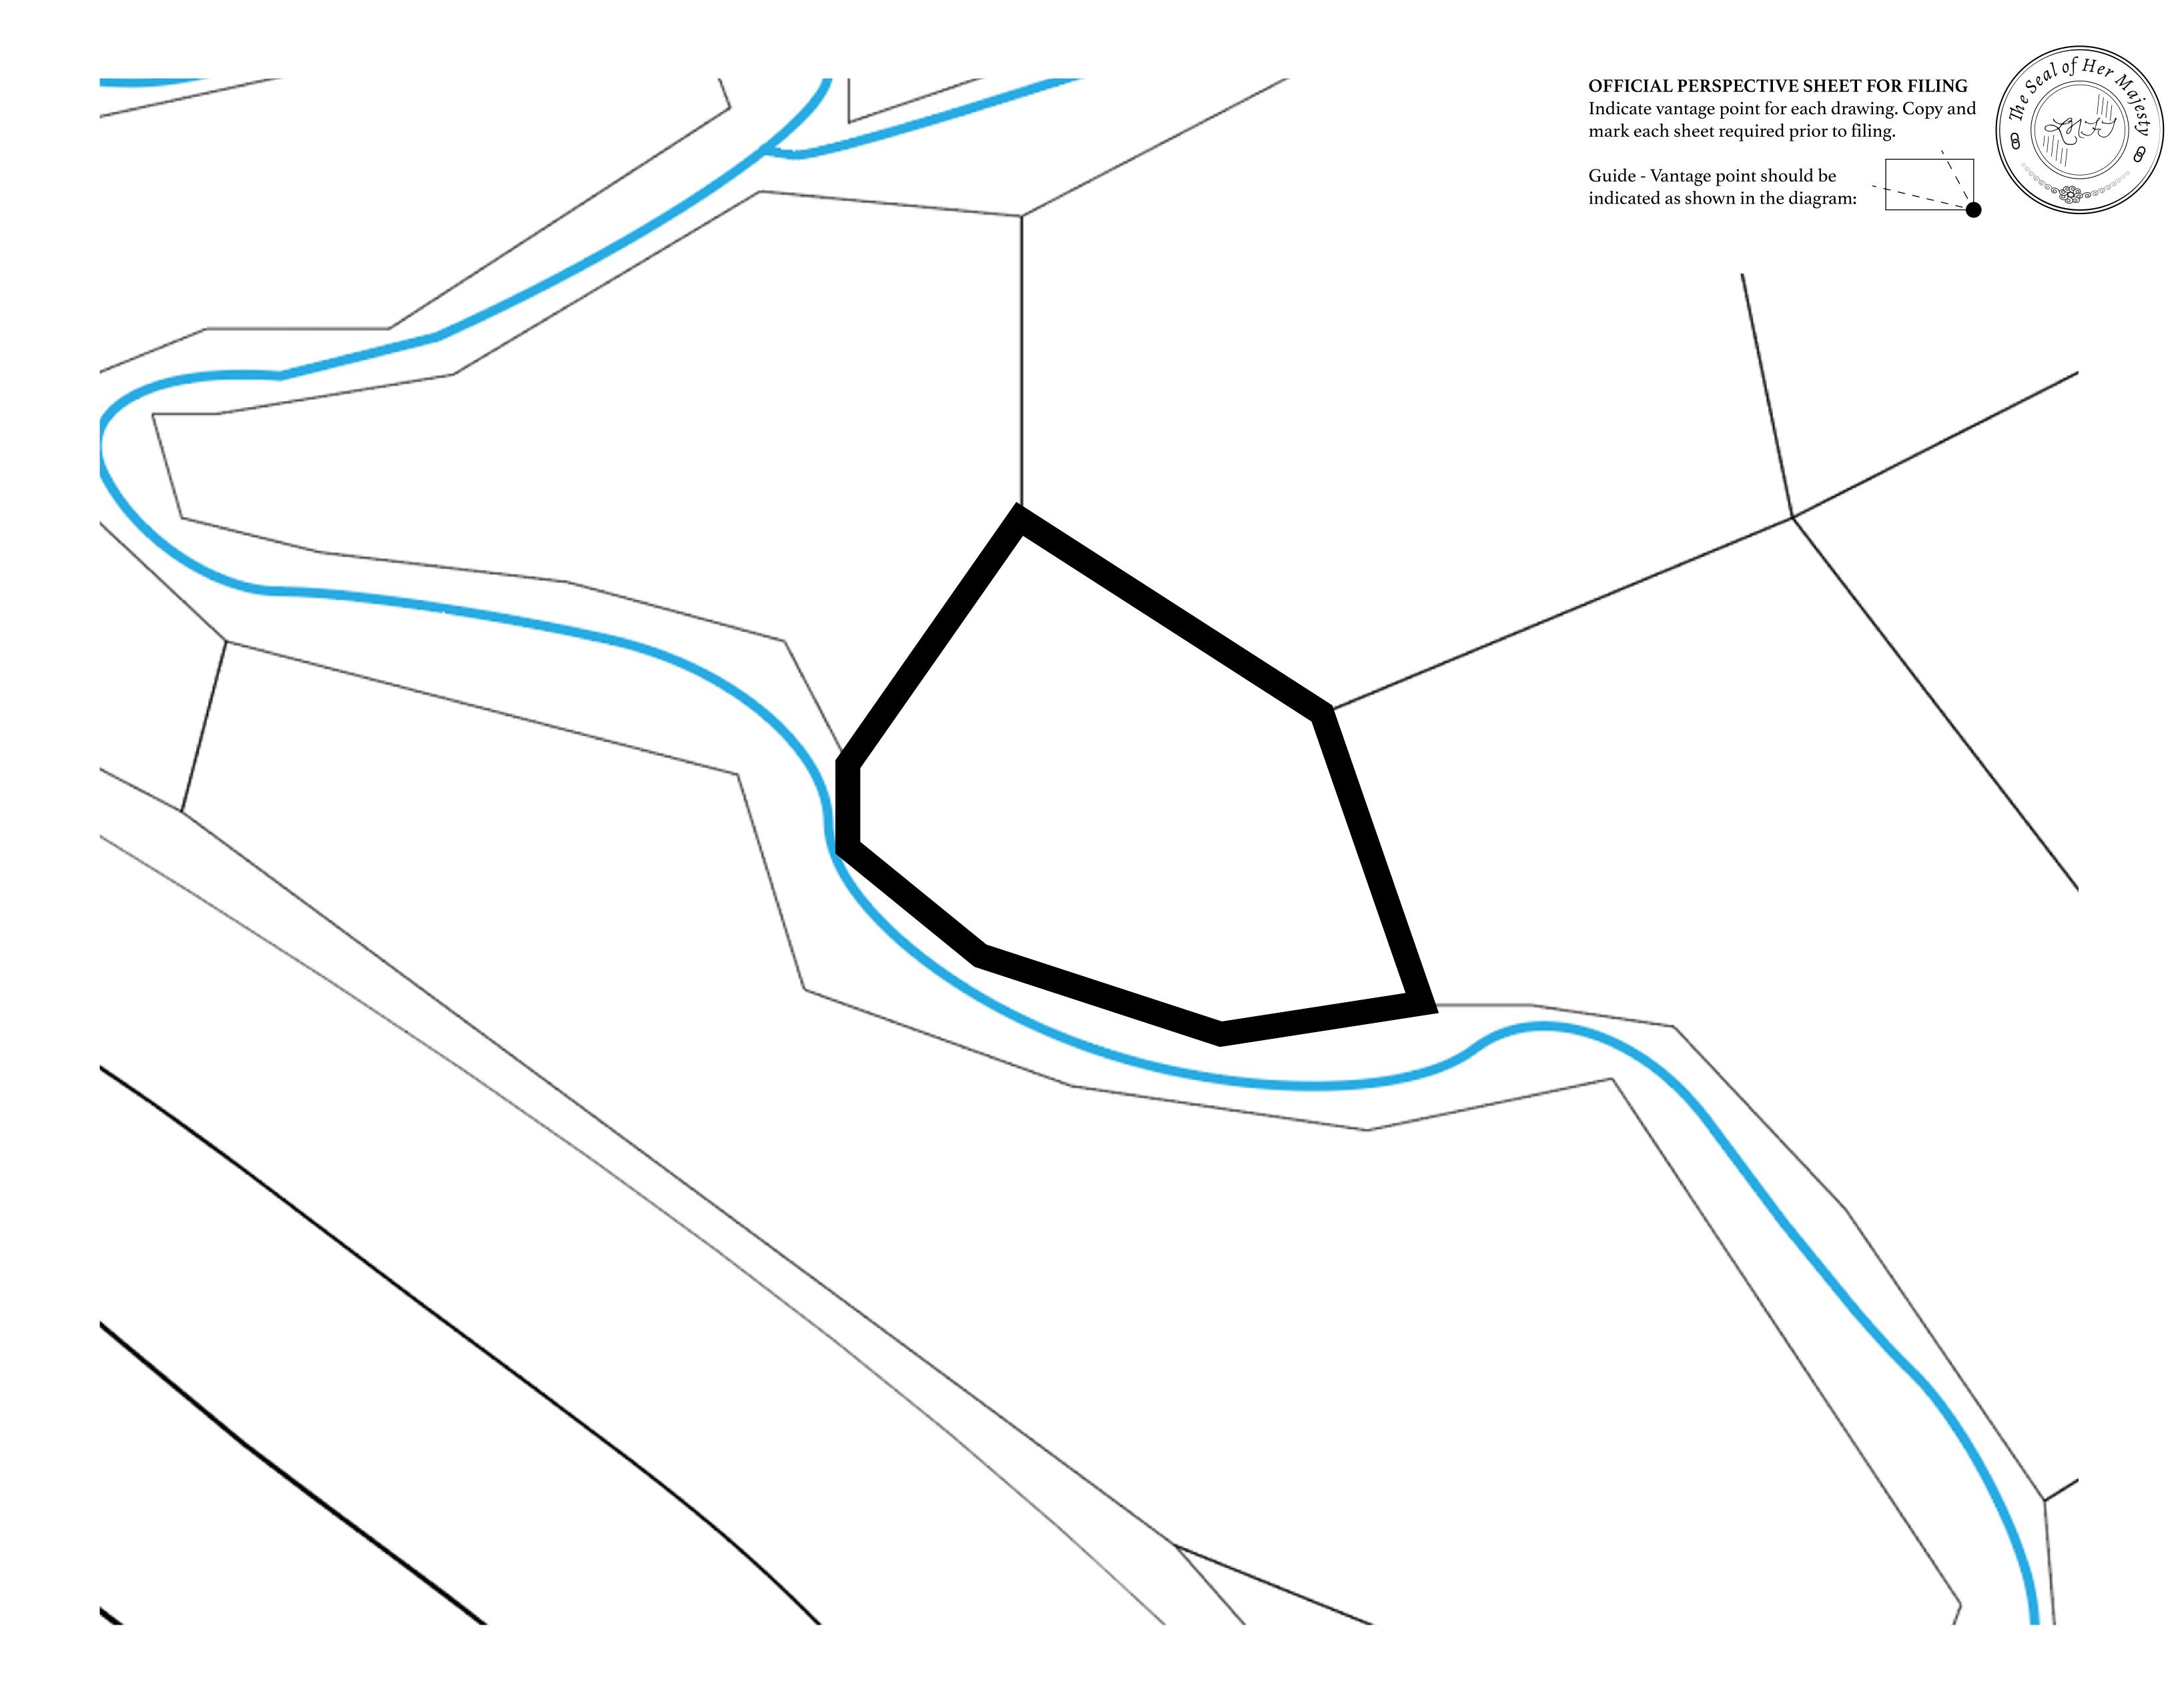

## H.M. LNFT Land Registry

L0144-221121

TITLE NUMBER

ADMINISTRATIVE AREA

THE GREAT EMPIRE

ISSUED 22 November 2021

SCALE 1/50000

OWNER ENTITLEMENT

Type W-GE: Share of 0.3% of all BUN sales based on number of NFT Stories minted (rewarded in Credits); Mint 4 NFT Stories