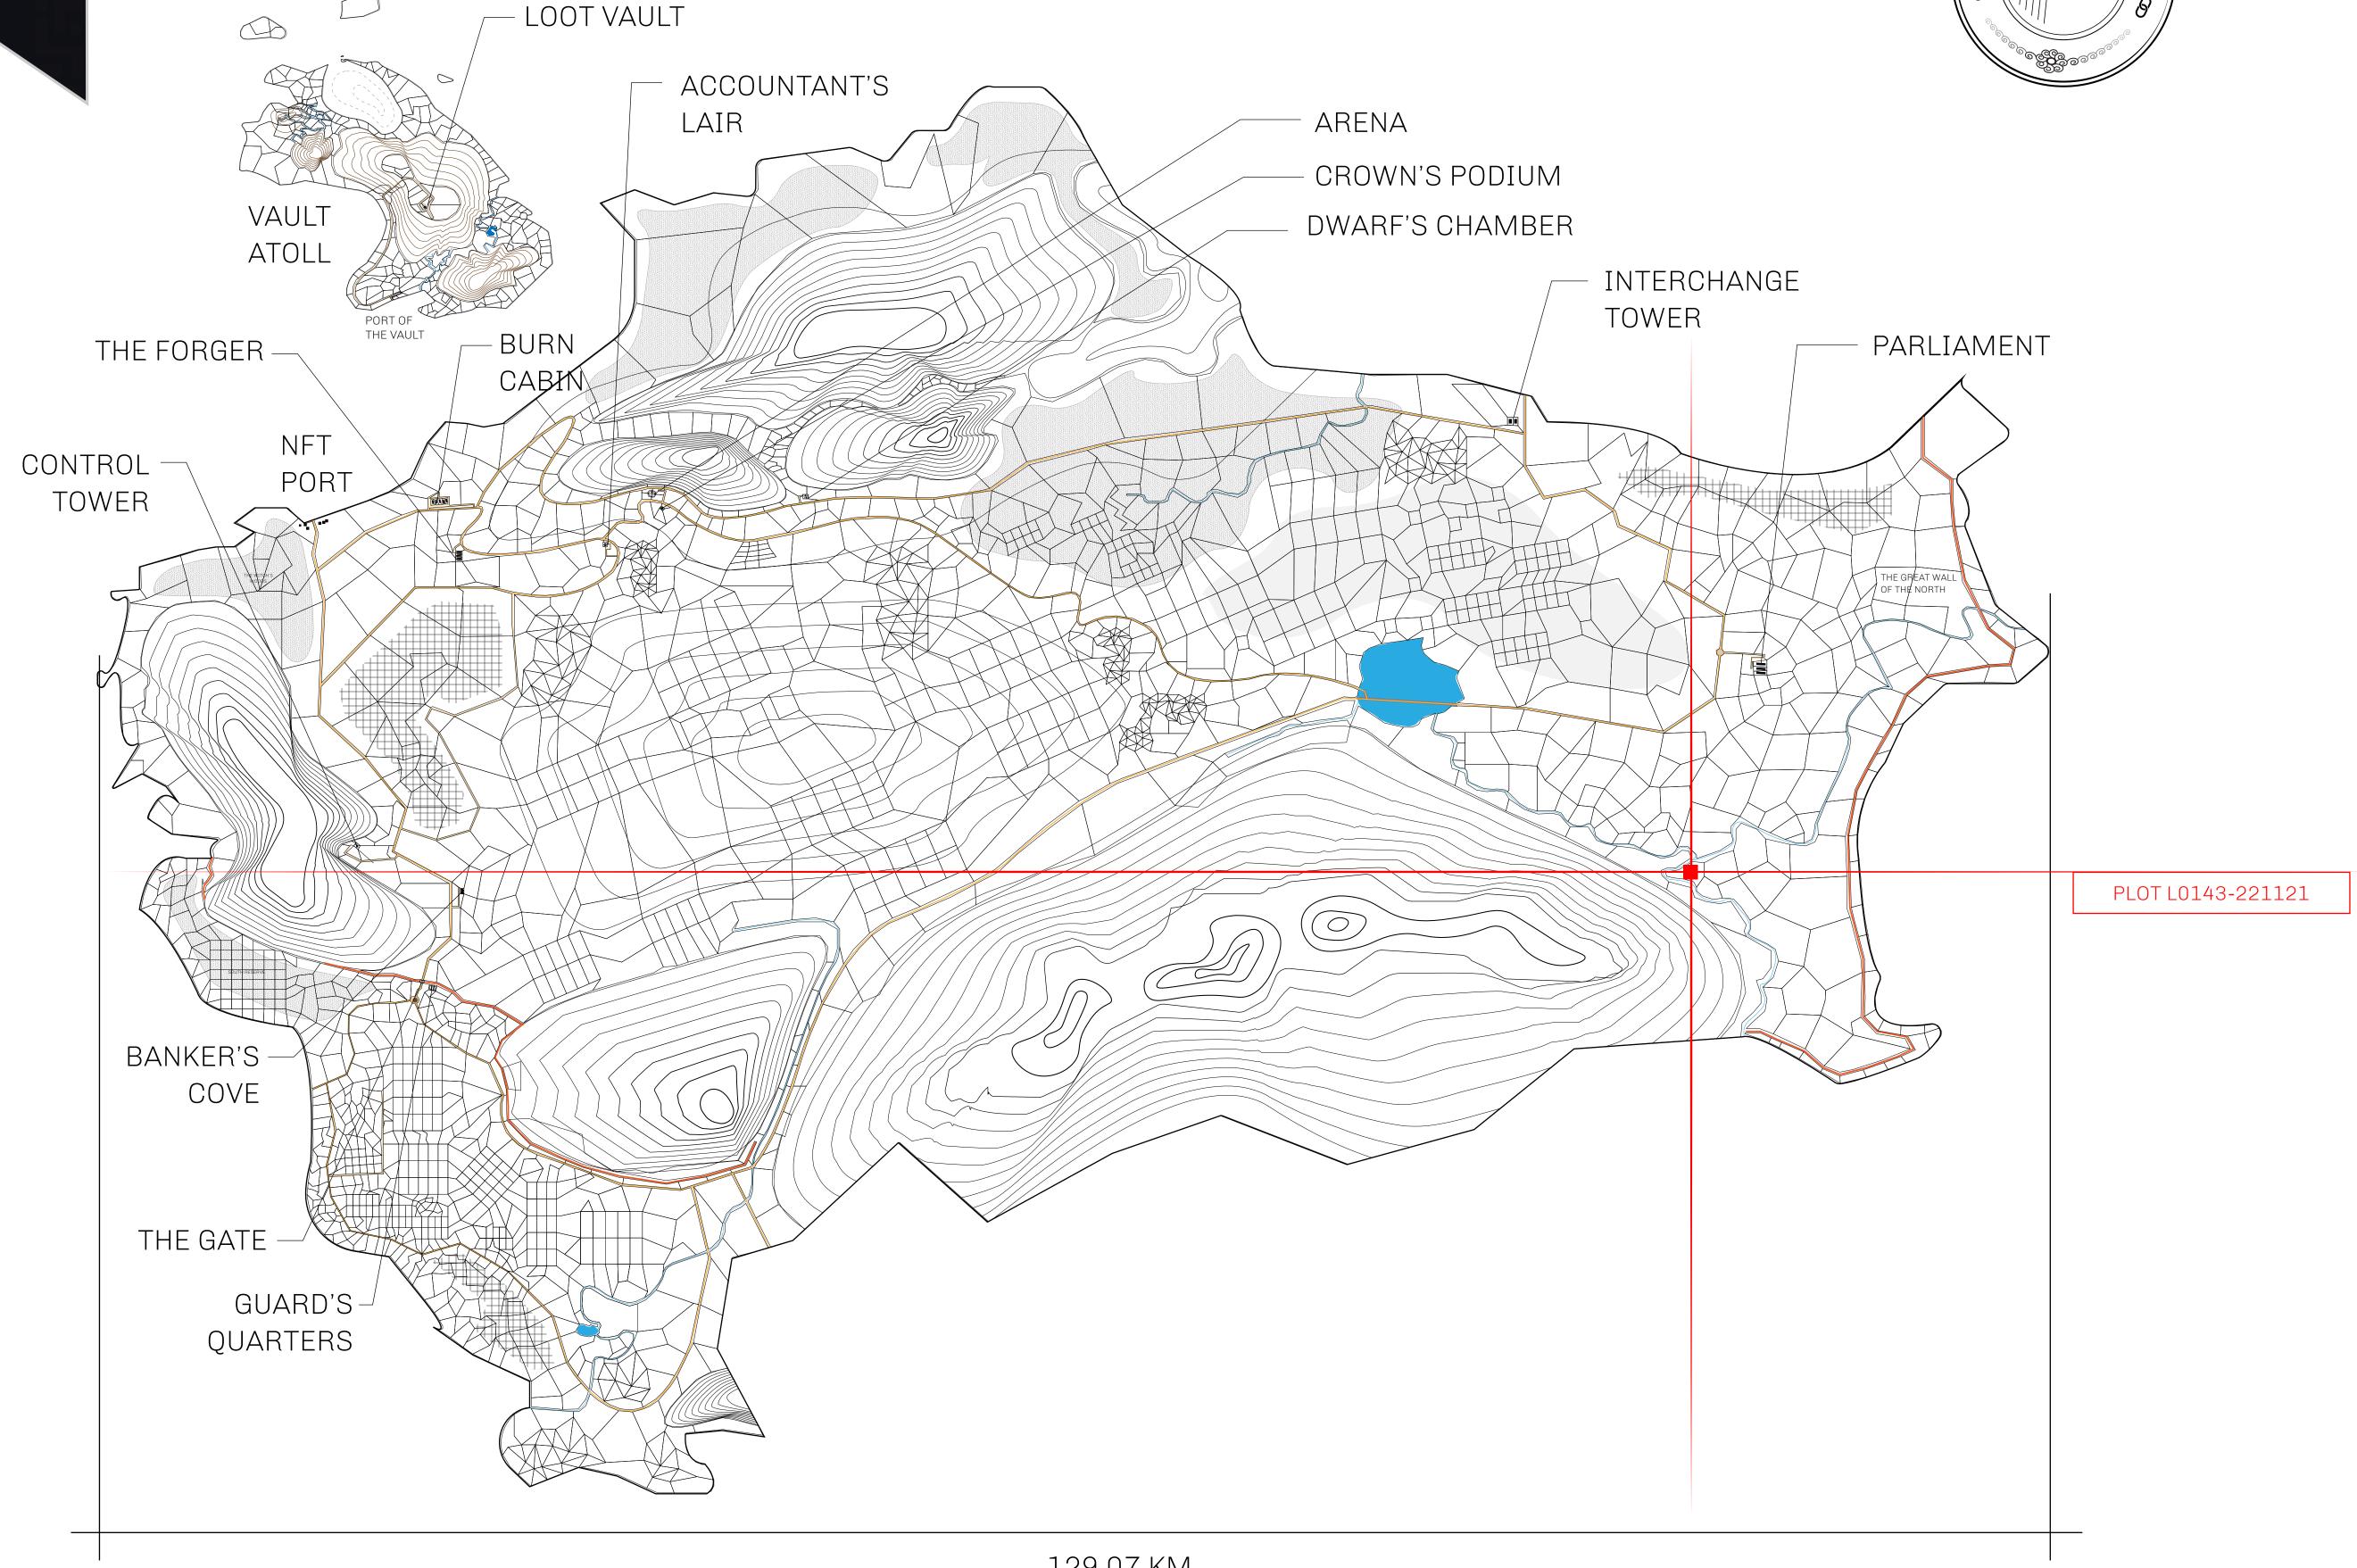

## HER MAJESTY'S GATED WORLD

As an economic and ruling powerhouse, the Great Empire controls the issuance and trade of BUN, LTT, and USDC reward credits. Decisions by its sitting parliamentarians affect Loot NFT World. Following the last war, border controls are tight and only invitees can enter. Each Sunday, all eyes focus on the Arena and the Crown's Podium, where battle-bidding auctions rage. The battle pit is not for the fainthearted and strategy plays a crucial role in winning.

## GEOGRAPHY

COASTLINE 462.64 KM (287.47 MILES)

OCEAN, ROYAUME DE SATOSHI, X BY SL & TERRITORIO LTT ST BORDERS

HIGHEST POINT MOUNT ARES +8120 M

LOWEST POINT NFT PORT 0 M

PLOTS 2284 SCALE 1:50000