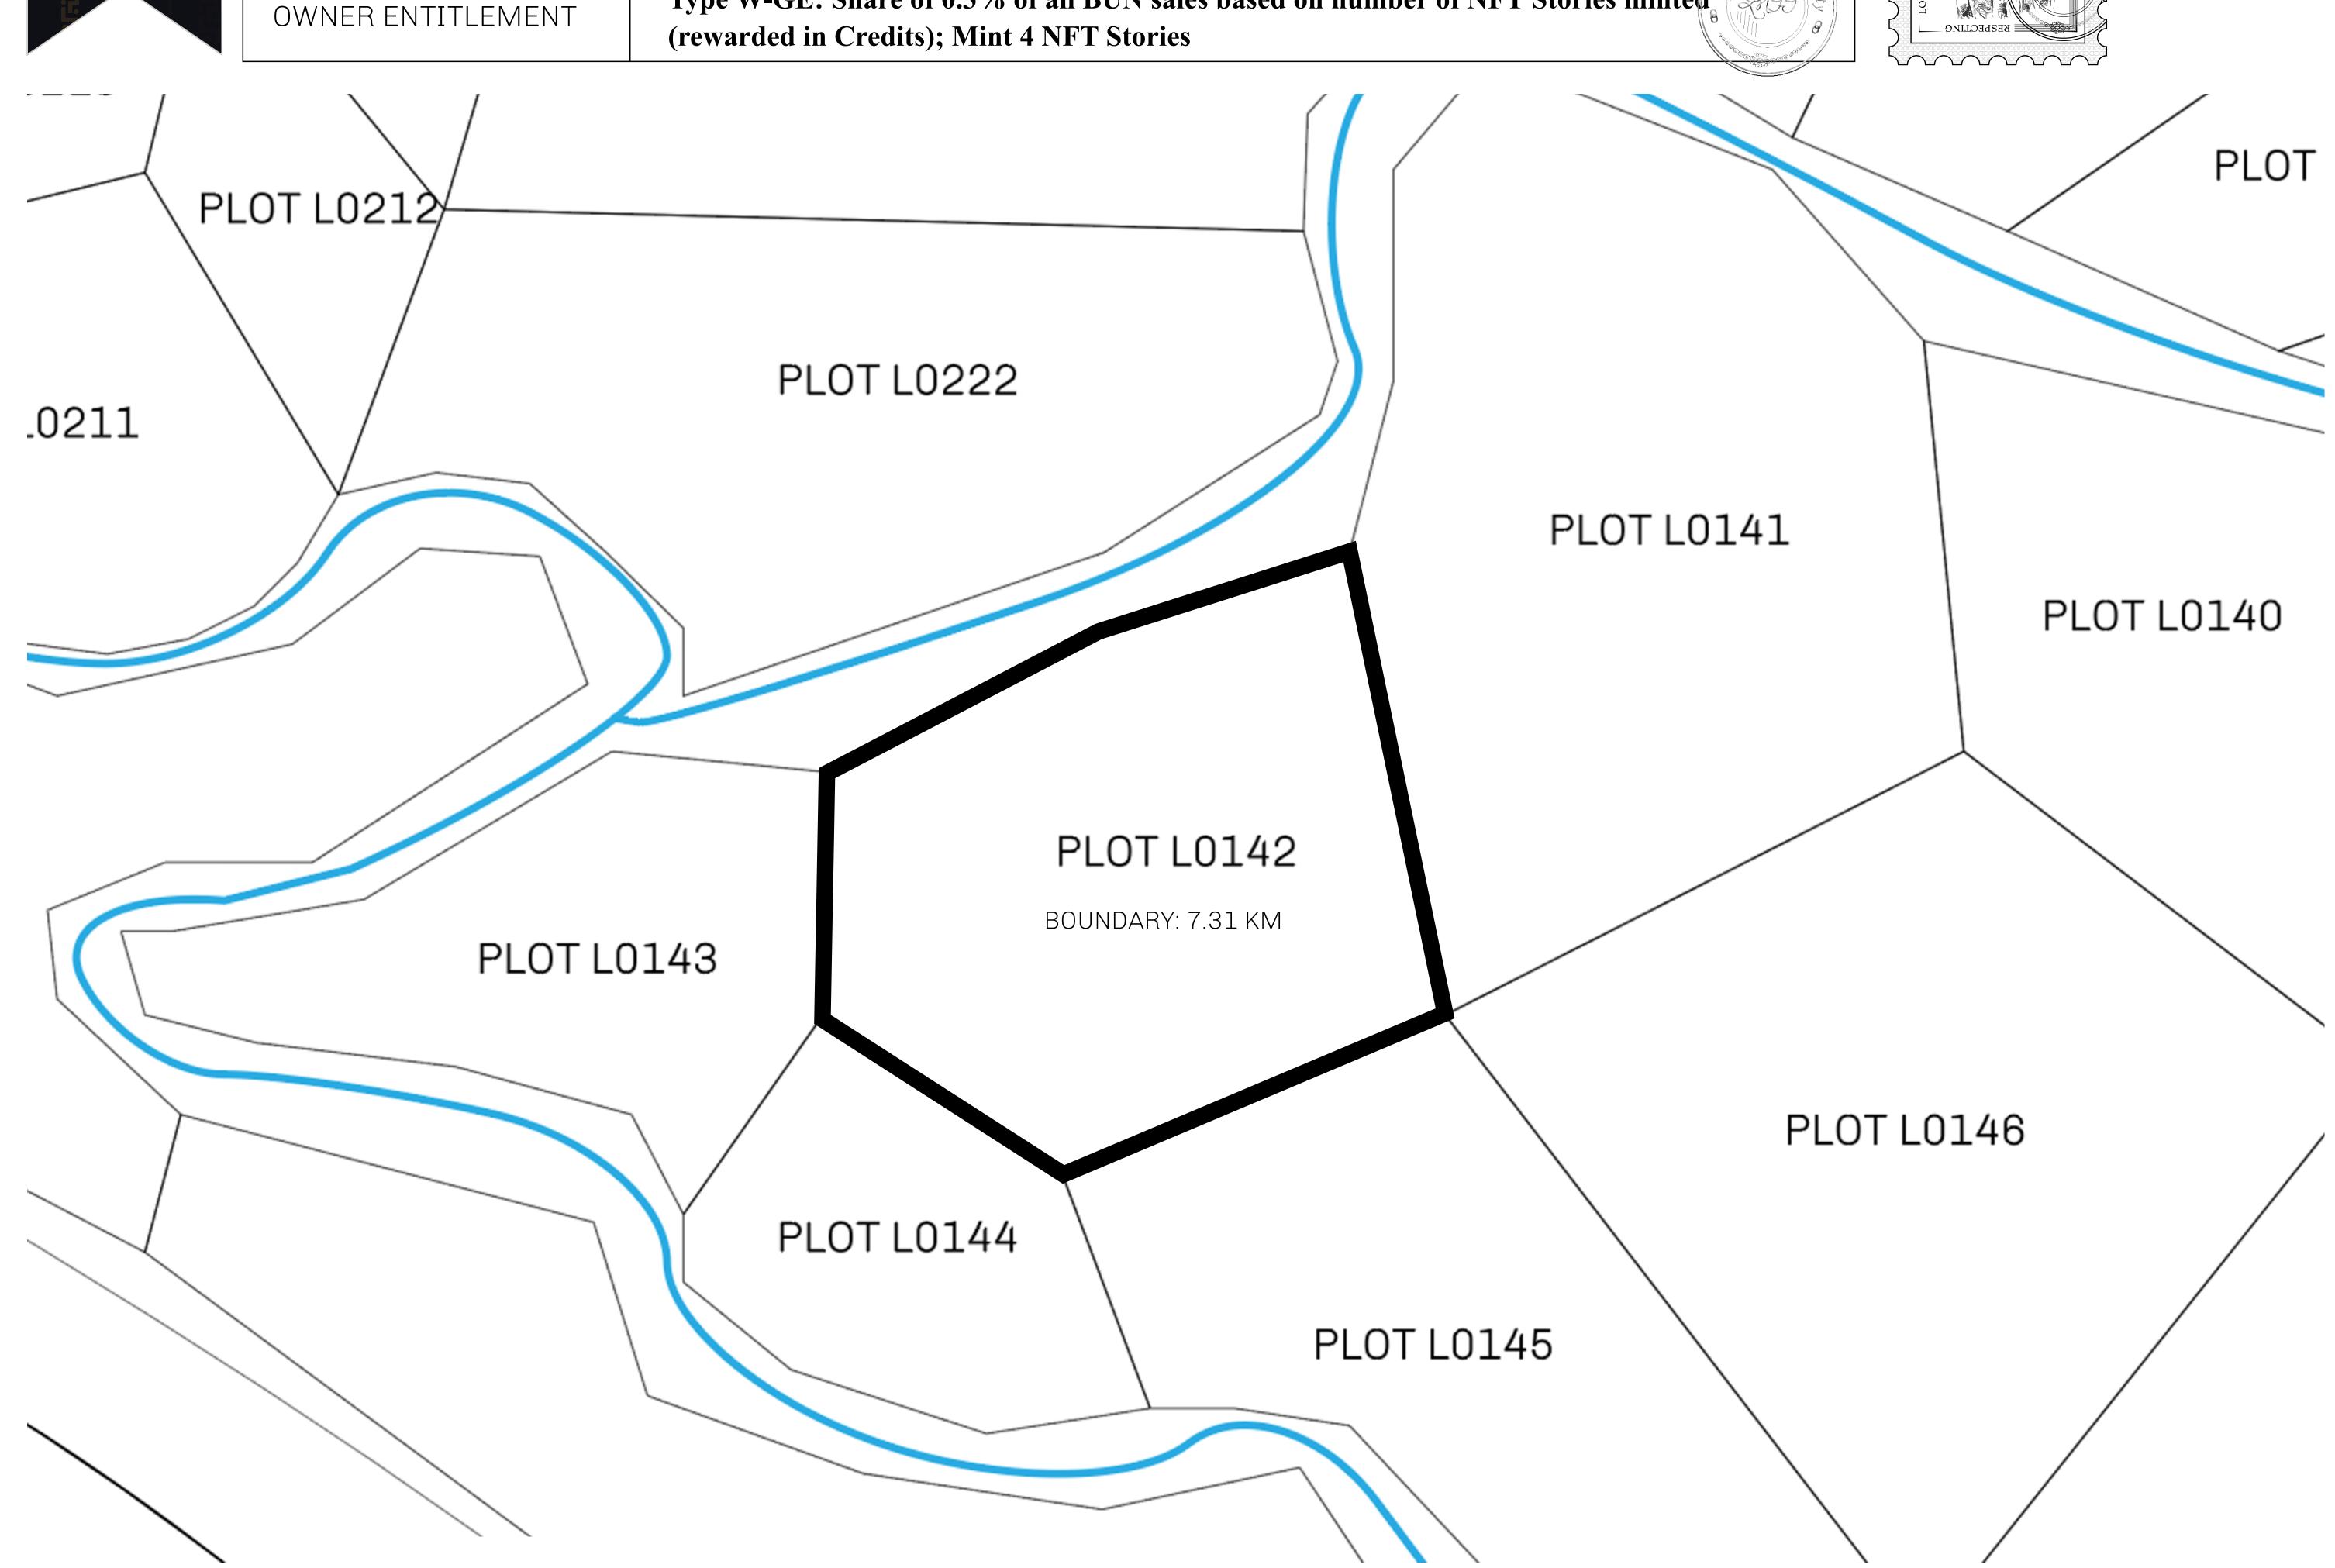

## H.M. LNFT Land Registry

L0142-221121

TITLE NUMBER

ADMINISTRATIVE AREA

THE GREAT EMPIRE

ISSUED 22 November 2021

SCALE 1/50000

Type W-GE: Share of 0.3% of all BUN sales based on number of NFT Stories minted