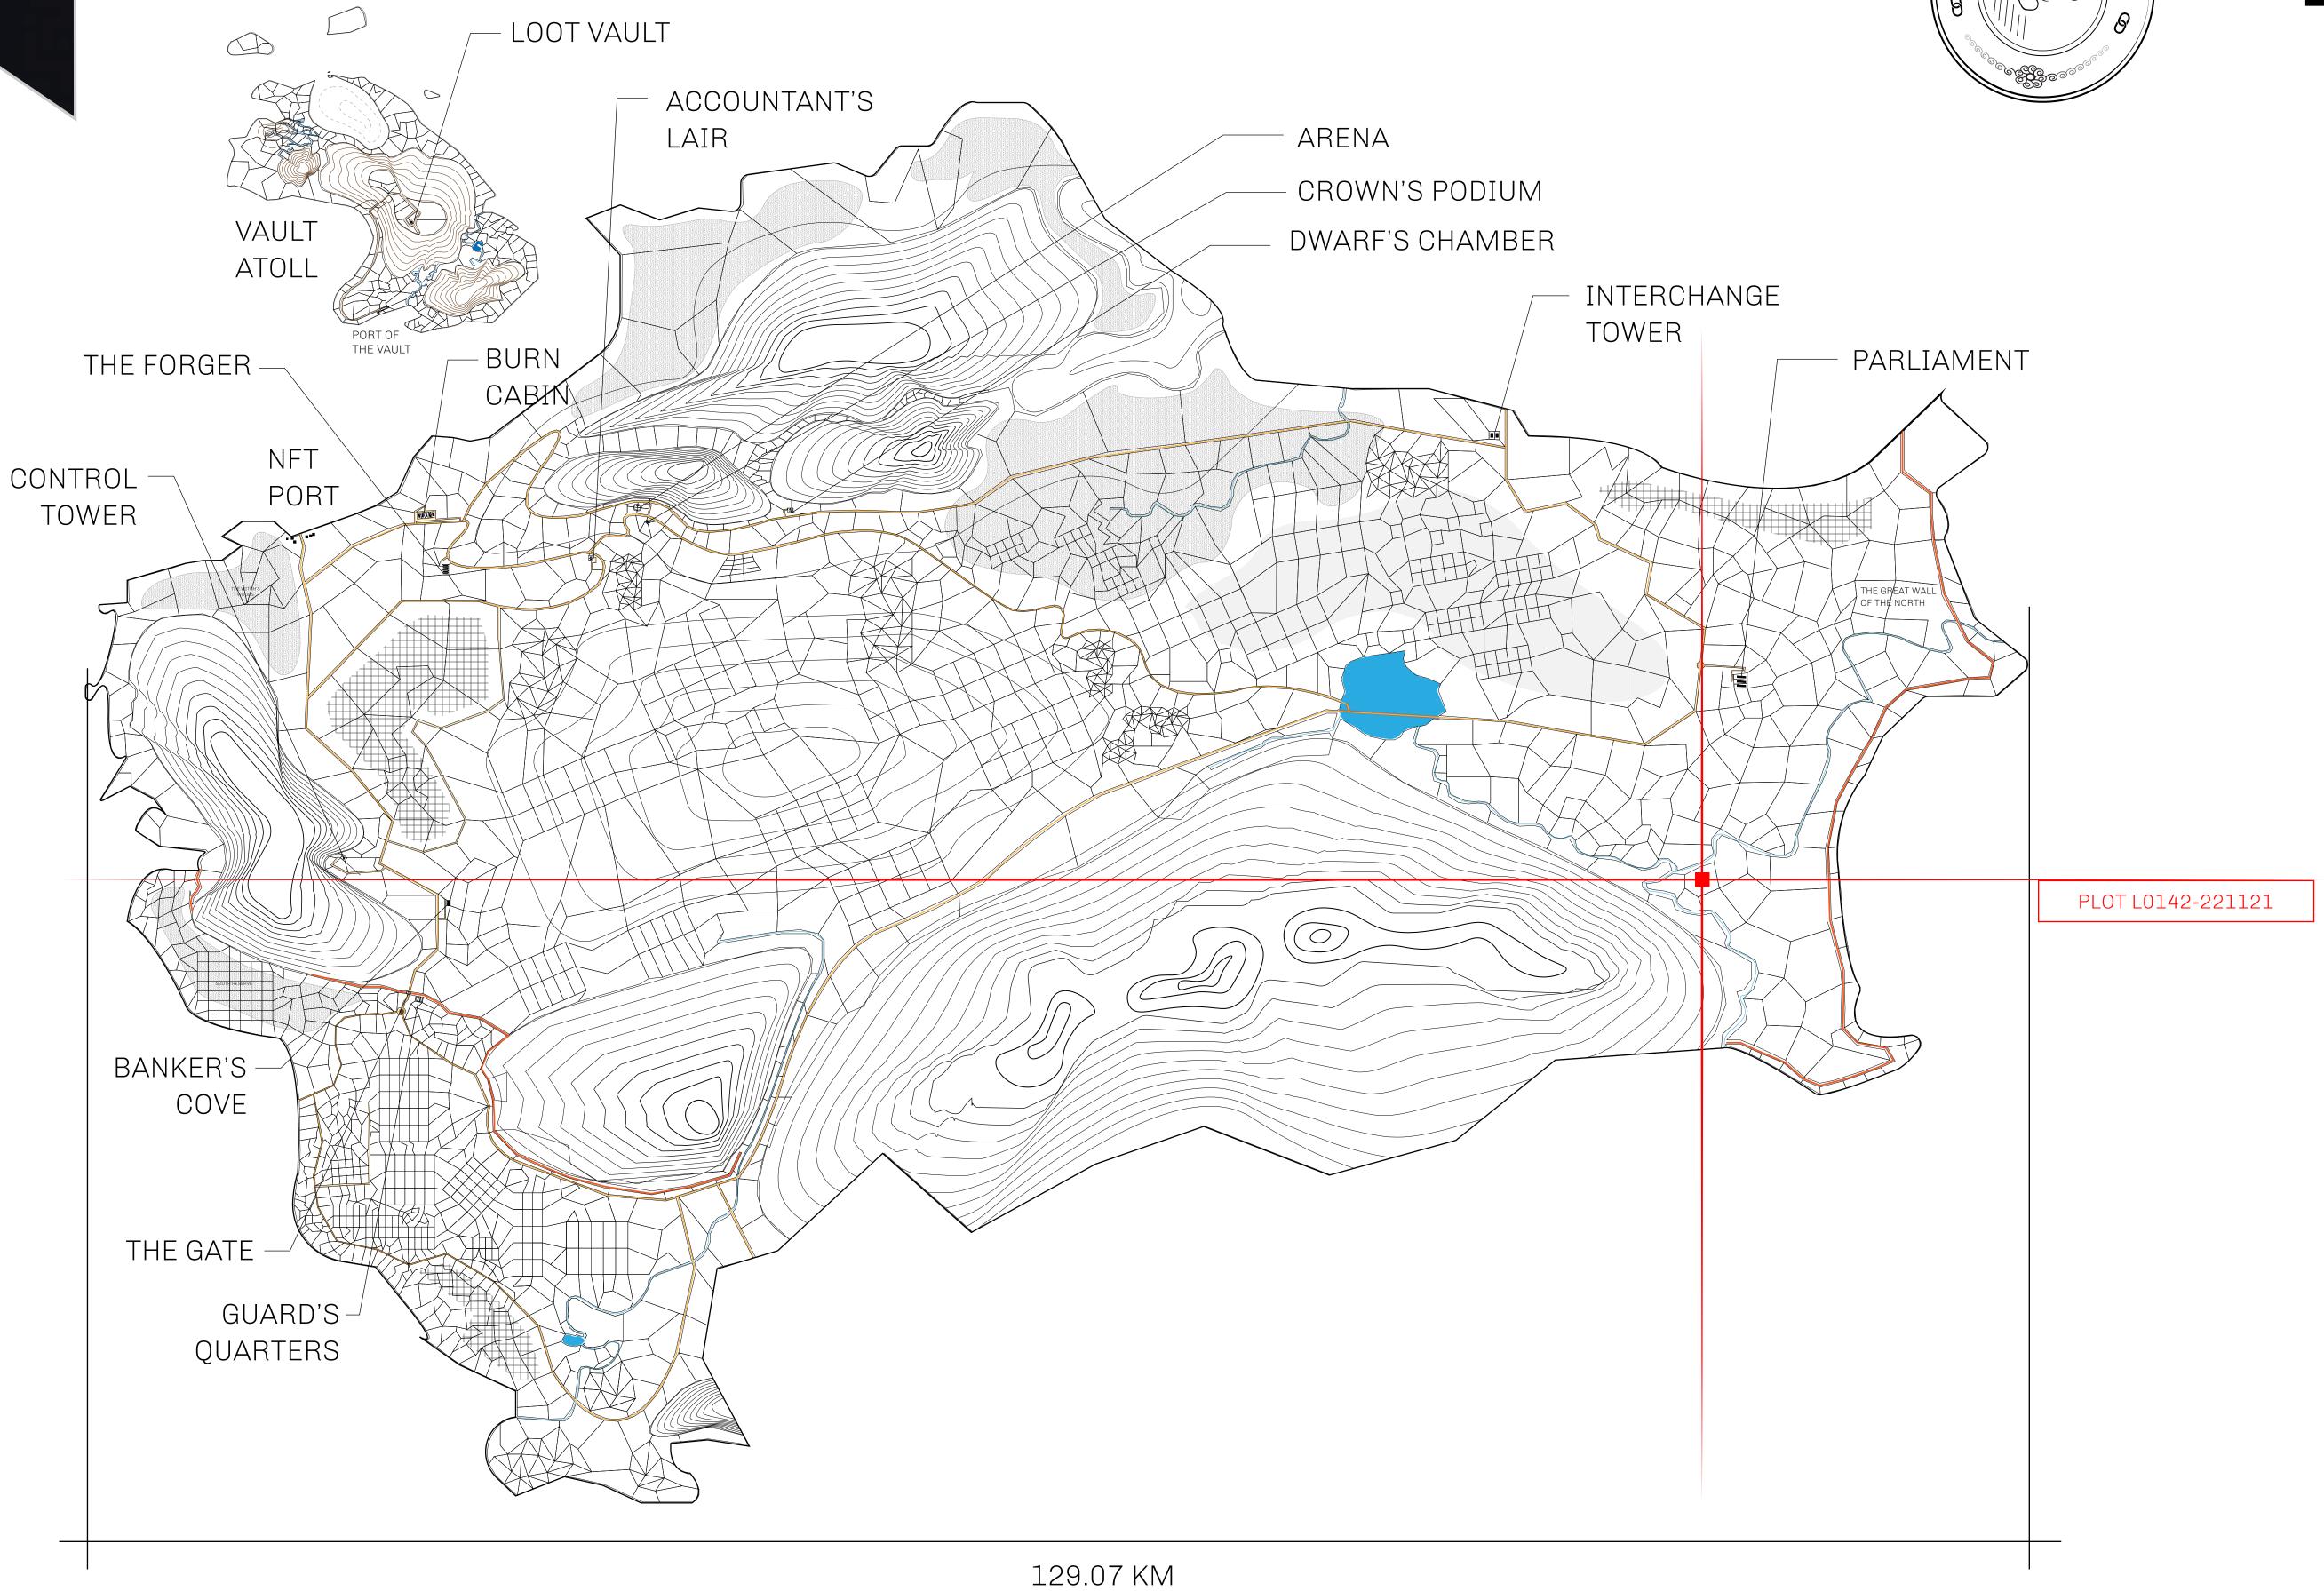

## HER MAJESTY'S GATED WORLD

As an economic and ruling powerhouse, the Great Empire controls the issuance and trade of BUN, LTT, and USDC reward credits. Decisions by its sitting parliamentarians affect Loot NFT World. Following the last war, border controls are tight and only invitees can enter. Each Sunday, all eyes focus on the Arena and the Crown's Podium, where battle-bidding auctions rage. The battle pit is not for the fainthearted and strategy plays a crucial role in winning.

## GEOGRAPHY

COASTLINE 462.64 KM (287.47 MILES)

OCEAN, ROYAUME DE SATOSHI, X BY SL & TERRITORIO LTT ST BORDERS

HIGHEST POINT MOUNT ARES +8120 M

LOWEST POINT NFT PORT 0 M

PLOTS 2284 SCALE 1:50000