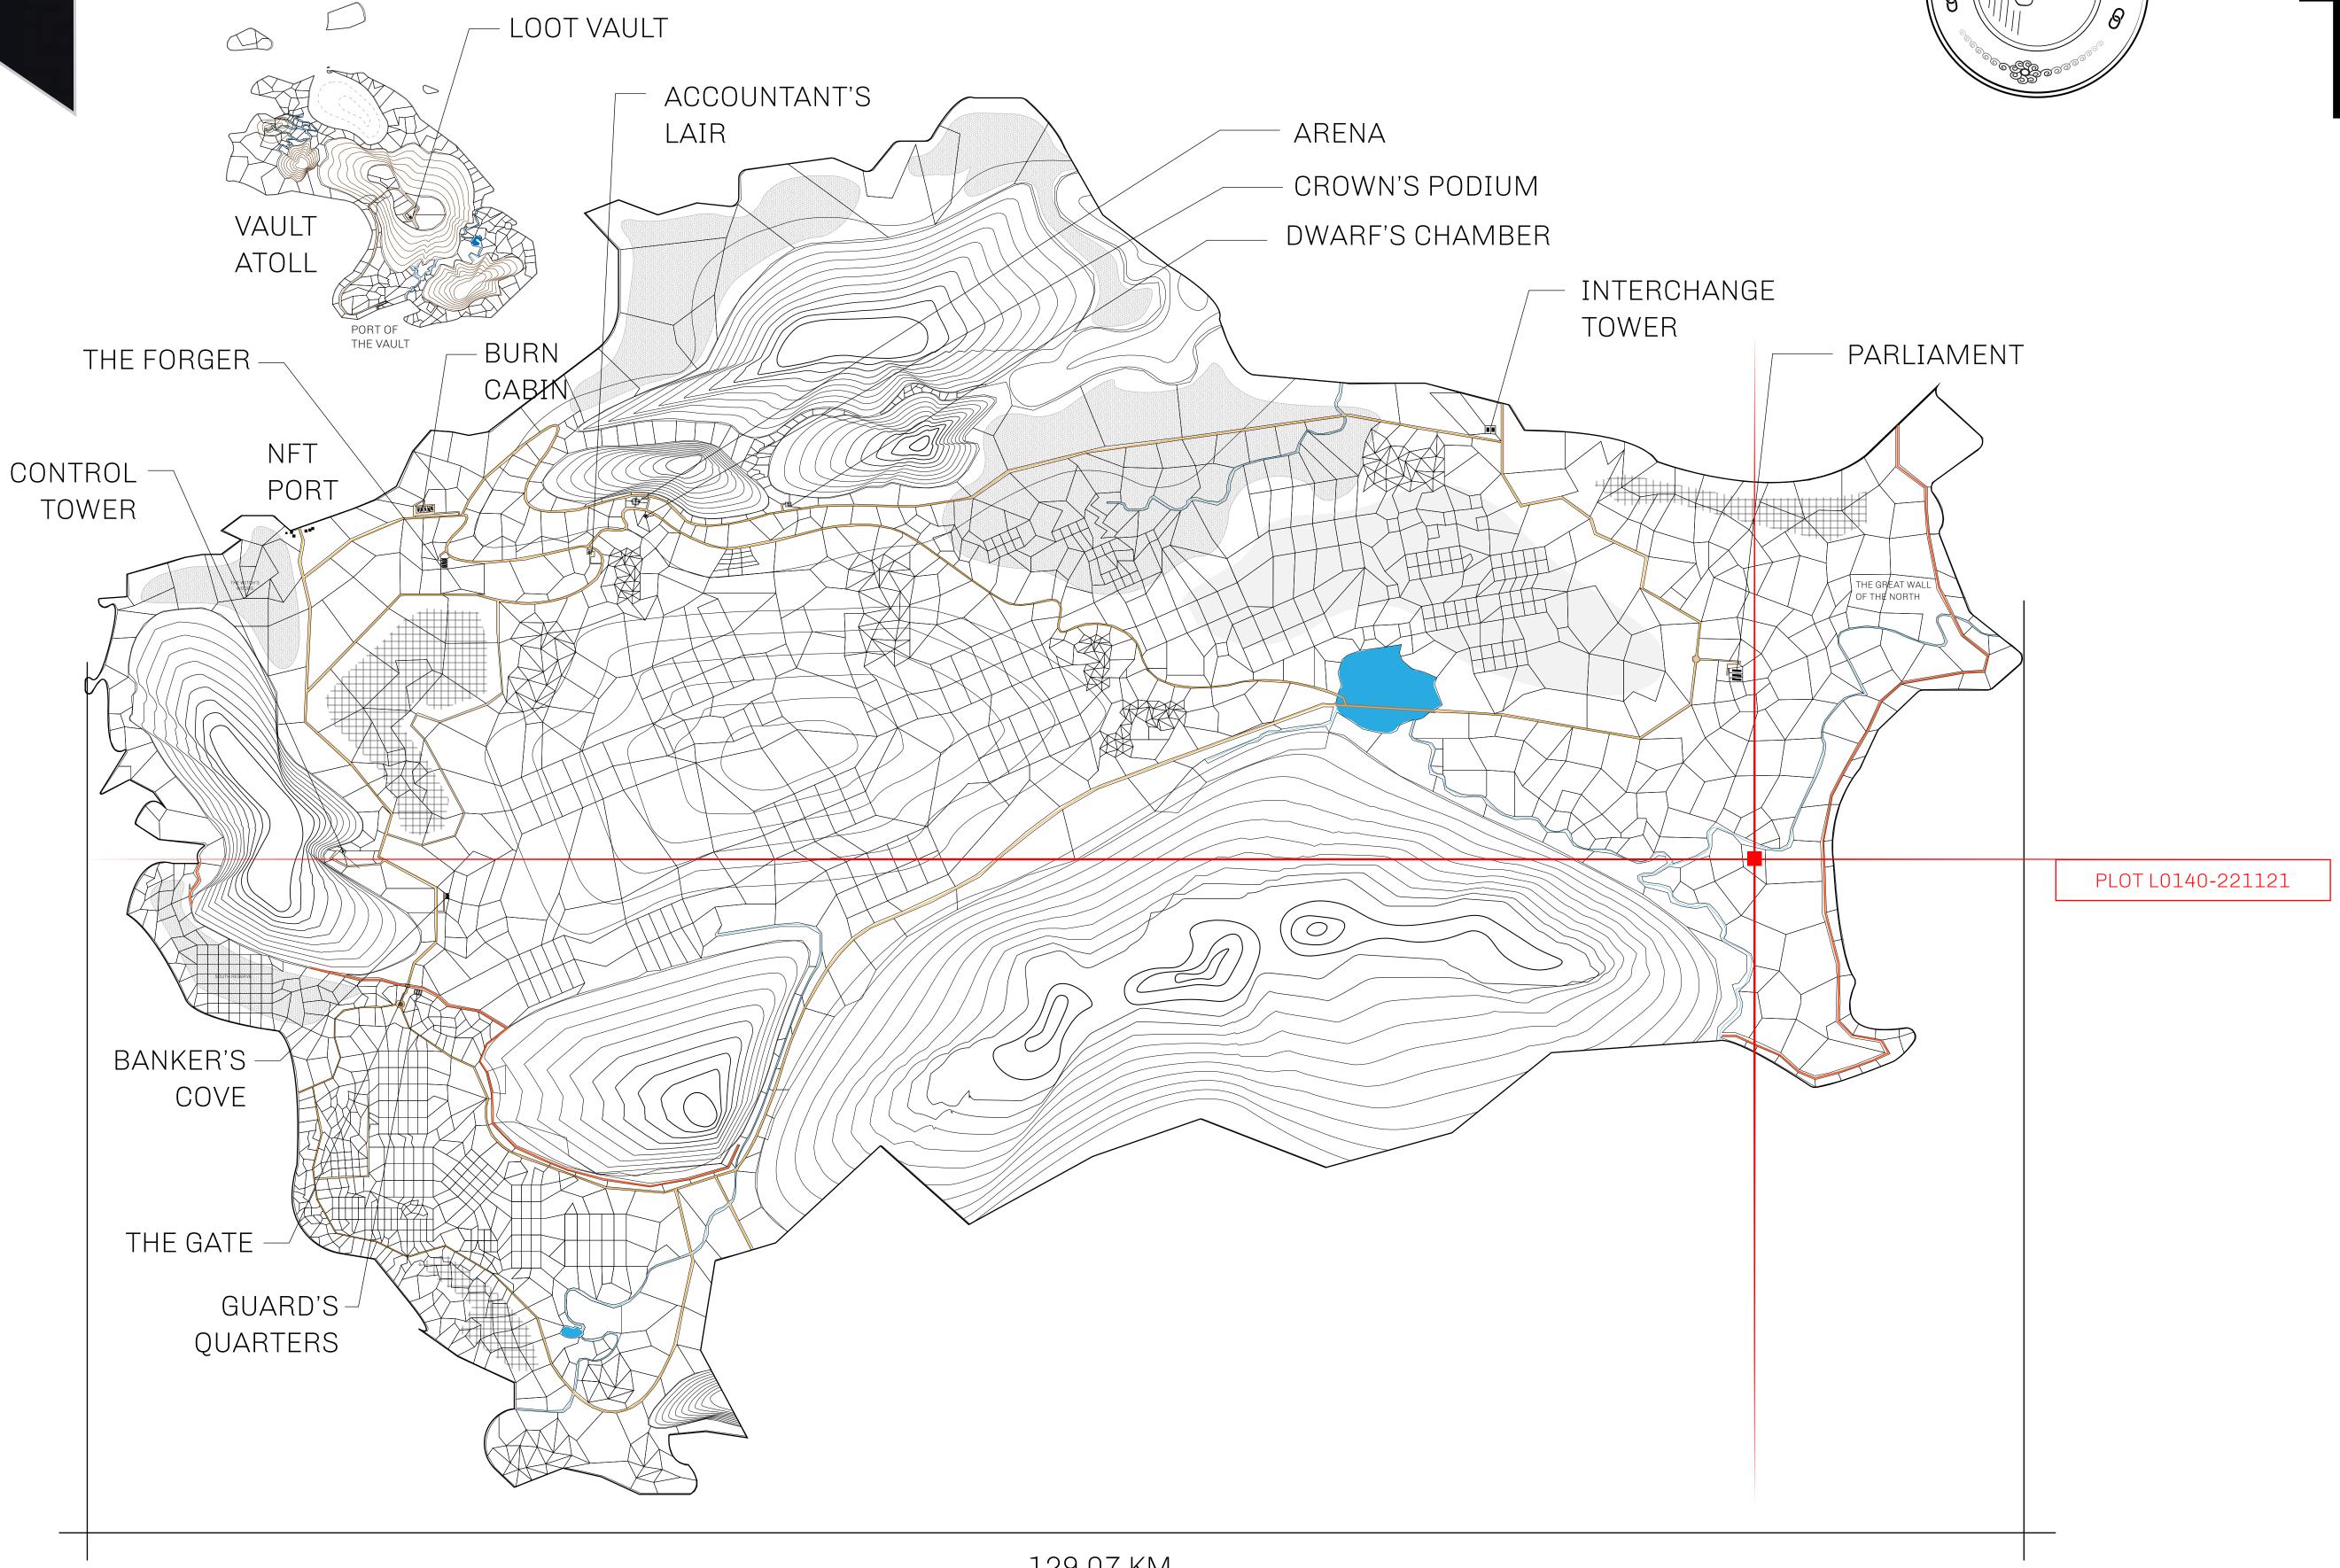

## HER MAJESTY'S GATED WORLD

As an economic and ruling powerhouse, the Great Empire controls the issuance and trade of BUN, LTT, and USDC reward credits. Decisions by its sitting parliamentarians affect Loot NFT World. Following the last war, border controls are tight and only invitees can enter. Each Sunday, all eyes focus on the Arena and the Crown's Podium, where battle-bidding auctions rage. The battle pit is not for the fainthearted and strategy plays a crucial role in winning.

## GEOGRAPHY

COASTLINE 462.64 KM (287.47 MILES)

OCEAN, ROYAUME DE SATOSHI, X BY SL & TERRITORIO LTT ST BORDERS

HIGHEST POINT MOUNT ARES +8120 M

LOWEST POINT NFT PORT 0 M

PLOTS 2284 SCALE 1:50000

## H.M. LNFT Land Registry

L0140-221121

TITLE NUMBER

ADMINISTRATIVE AREA

THE GREAT EMPIRE

PLOT L0146

ISSUED 22 November 2021

SCALE 1/50000