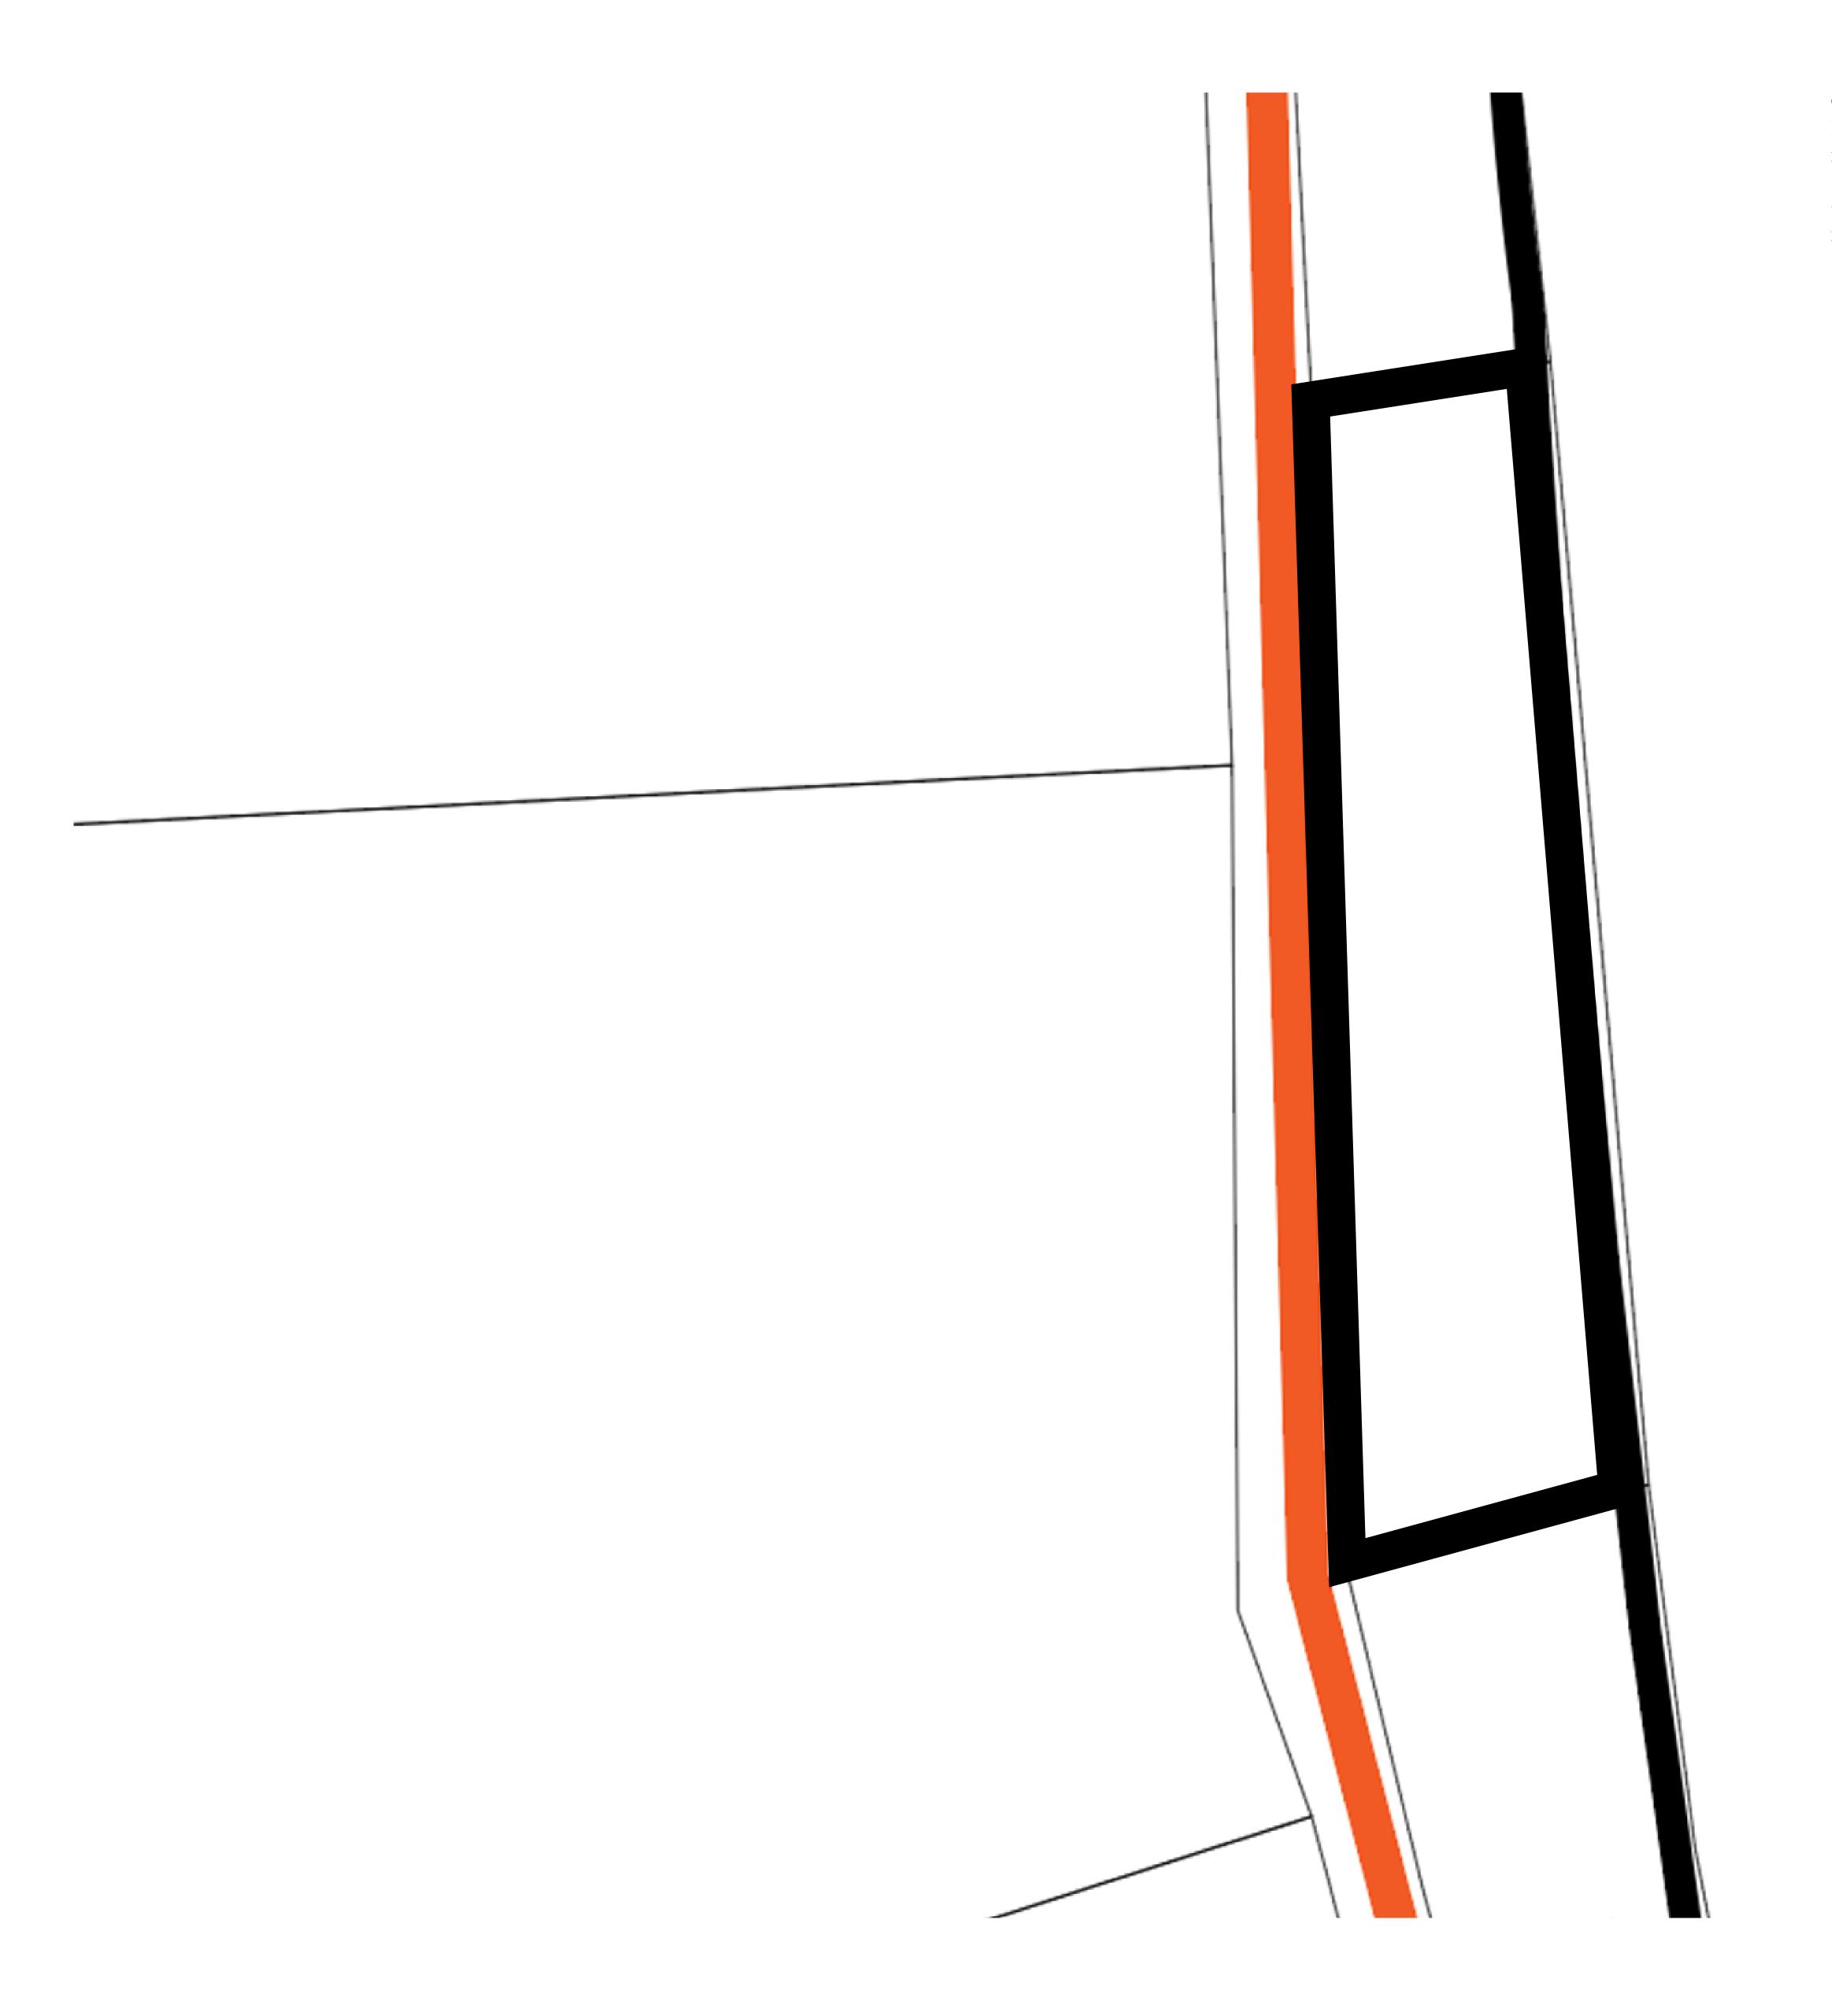

## H.M. LNFT Land Registry

L0139-221121

TITLE NUMBER

ADMINISTRATIVE AREA

THE GREAT EMPIRE

ISSUED 22 November 2021

SCALE 1/50000

OWNER ENTITLEMENT

Type W-GE: Share of 0.3% of all BUN sales based on number of NFT Stories minted

(rewarded in Credits); Mint 4 NFT Stories