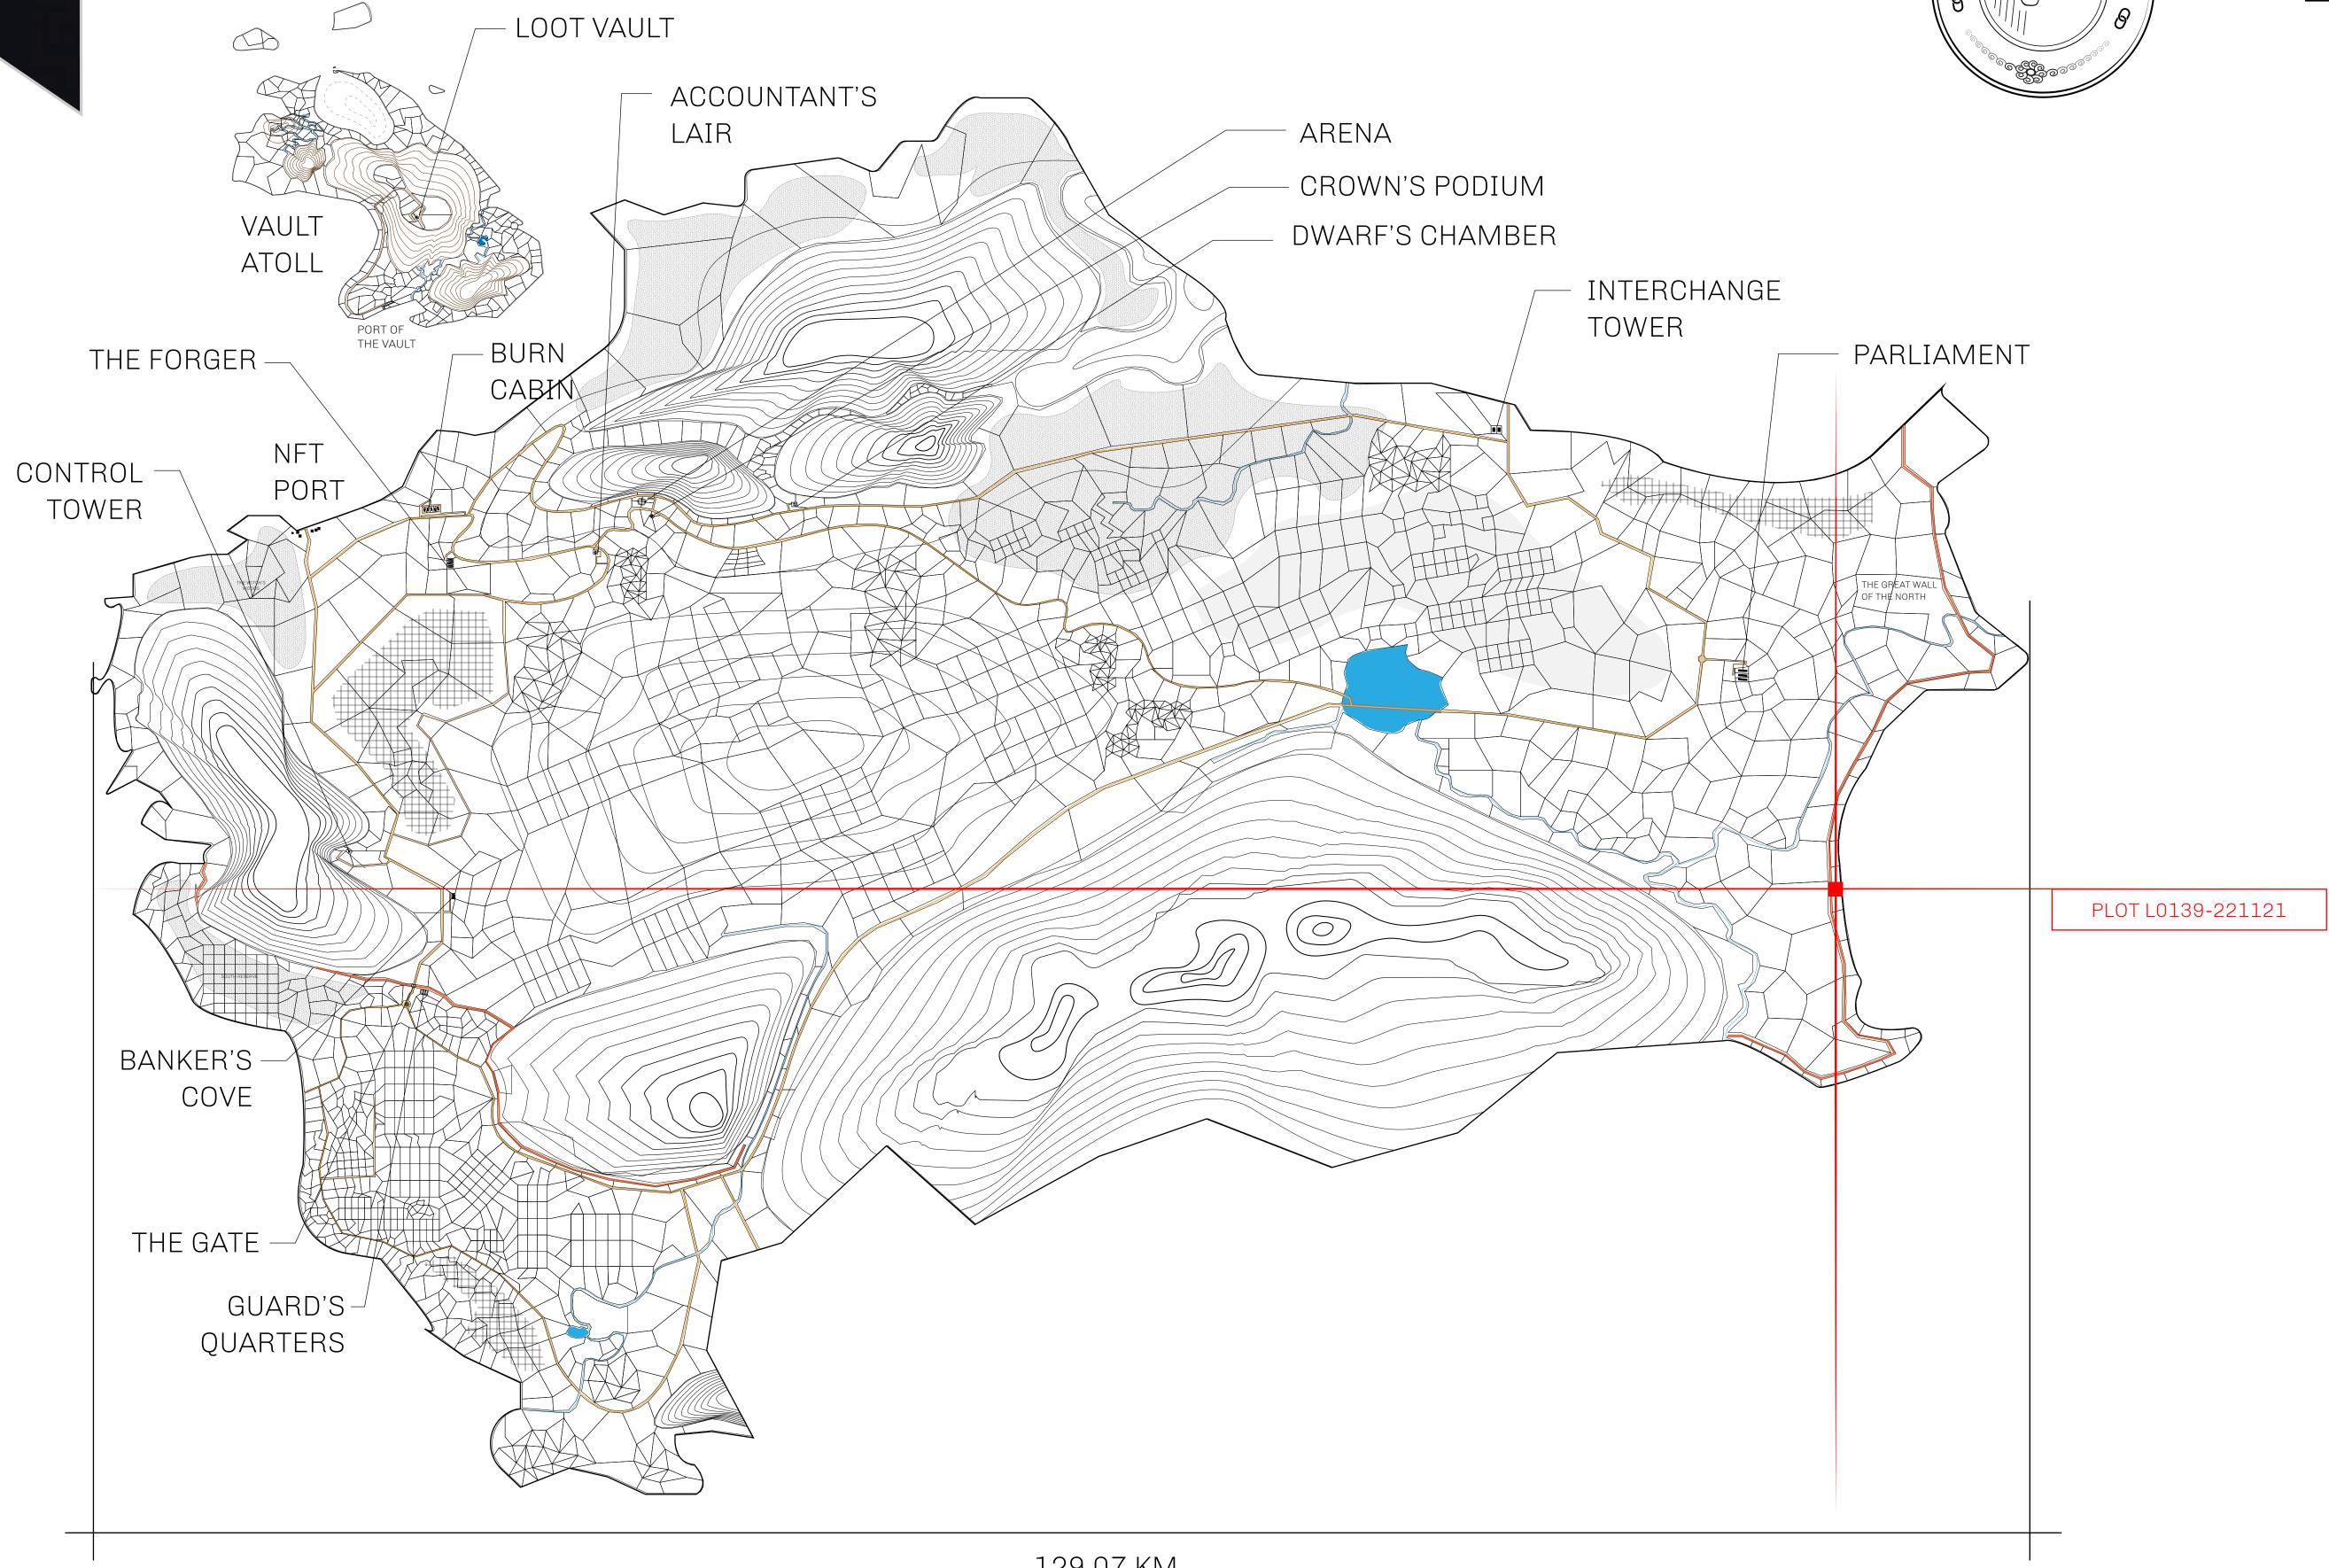

#### HER MAJESTY'S GATED WORLD

As an economic and ruling powerhouse, the Great Empire controls the issuance and trade of BUN, LTT, and USDC reward credits. Decisions by its sitting parliamentarians affect Loot NFT World. Following the last war, border controls are tight and only invitees can enter. Each Sunday, all eyes focus on the Arena and the Crown's Podium, where battle-bidding auctions rage. The battle pit is not for the fainthearted and strategy plays a crucial role in winning.

#### GEOGRAPHY

COASTLINE 462.64 KM (287.47 MILES)

OCEAN, ROYAUME DE SATOSHI, X BY SL & TERRITORIO LTT ST BORDERS

HIGHEST POINT MOUNT ARES +8120 M

LOWEST POINT NFT PORT 0 M

PLOTS 2284 SCALE 1:50000