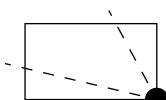

### OFFICIAL PERSPECTIVE SHEET FOR FILING

Indicate vantage point for each drawing. Copy and mark each sheet required prior to filing.

Guide - Vantage point should be indicated as shown in the diagram: