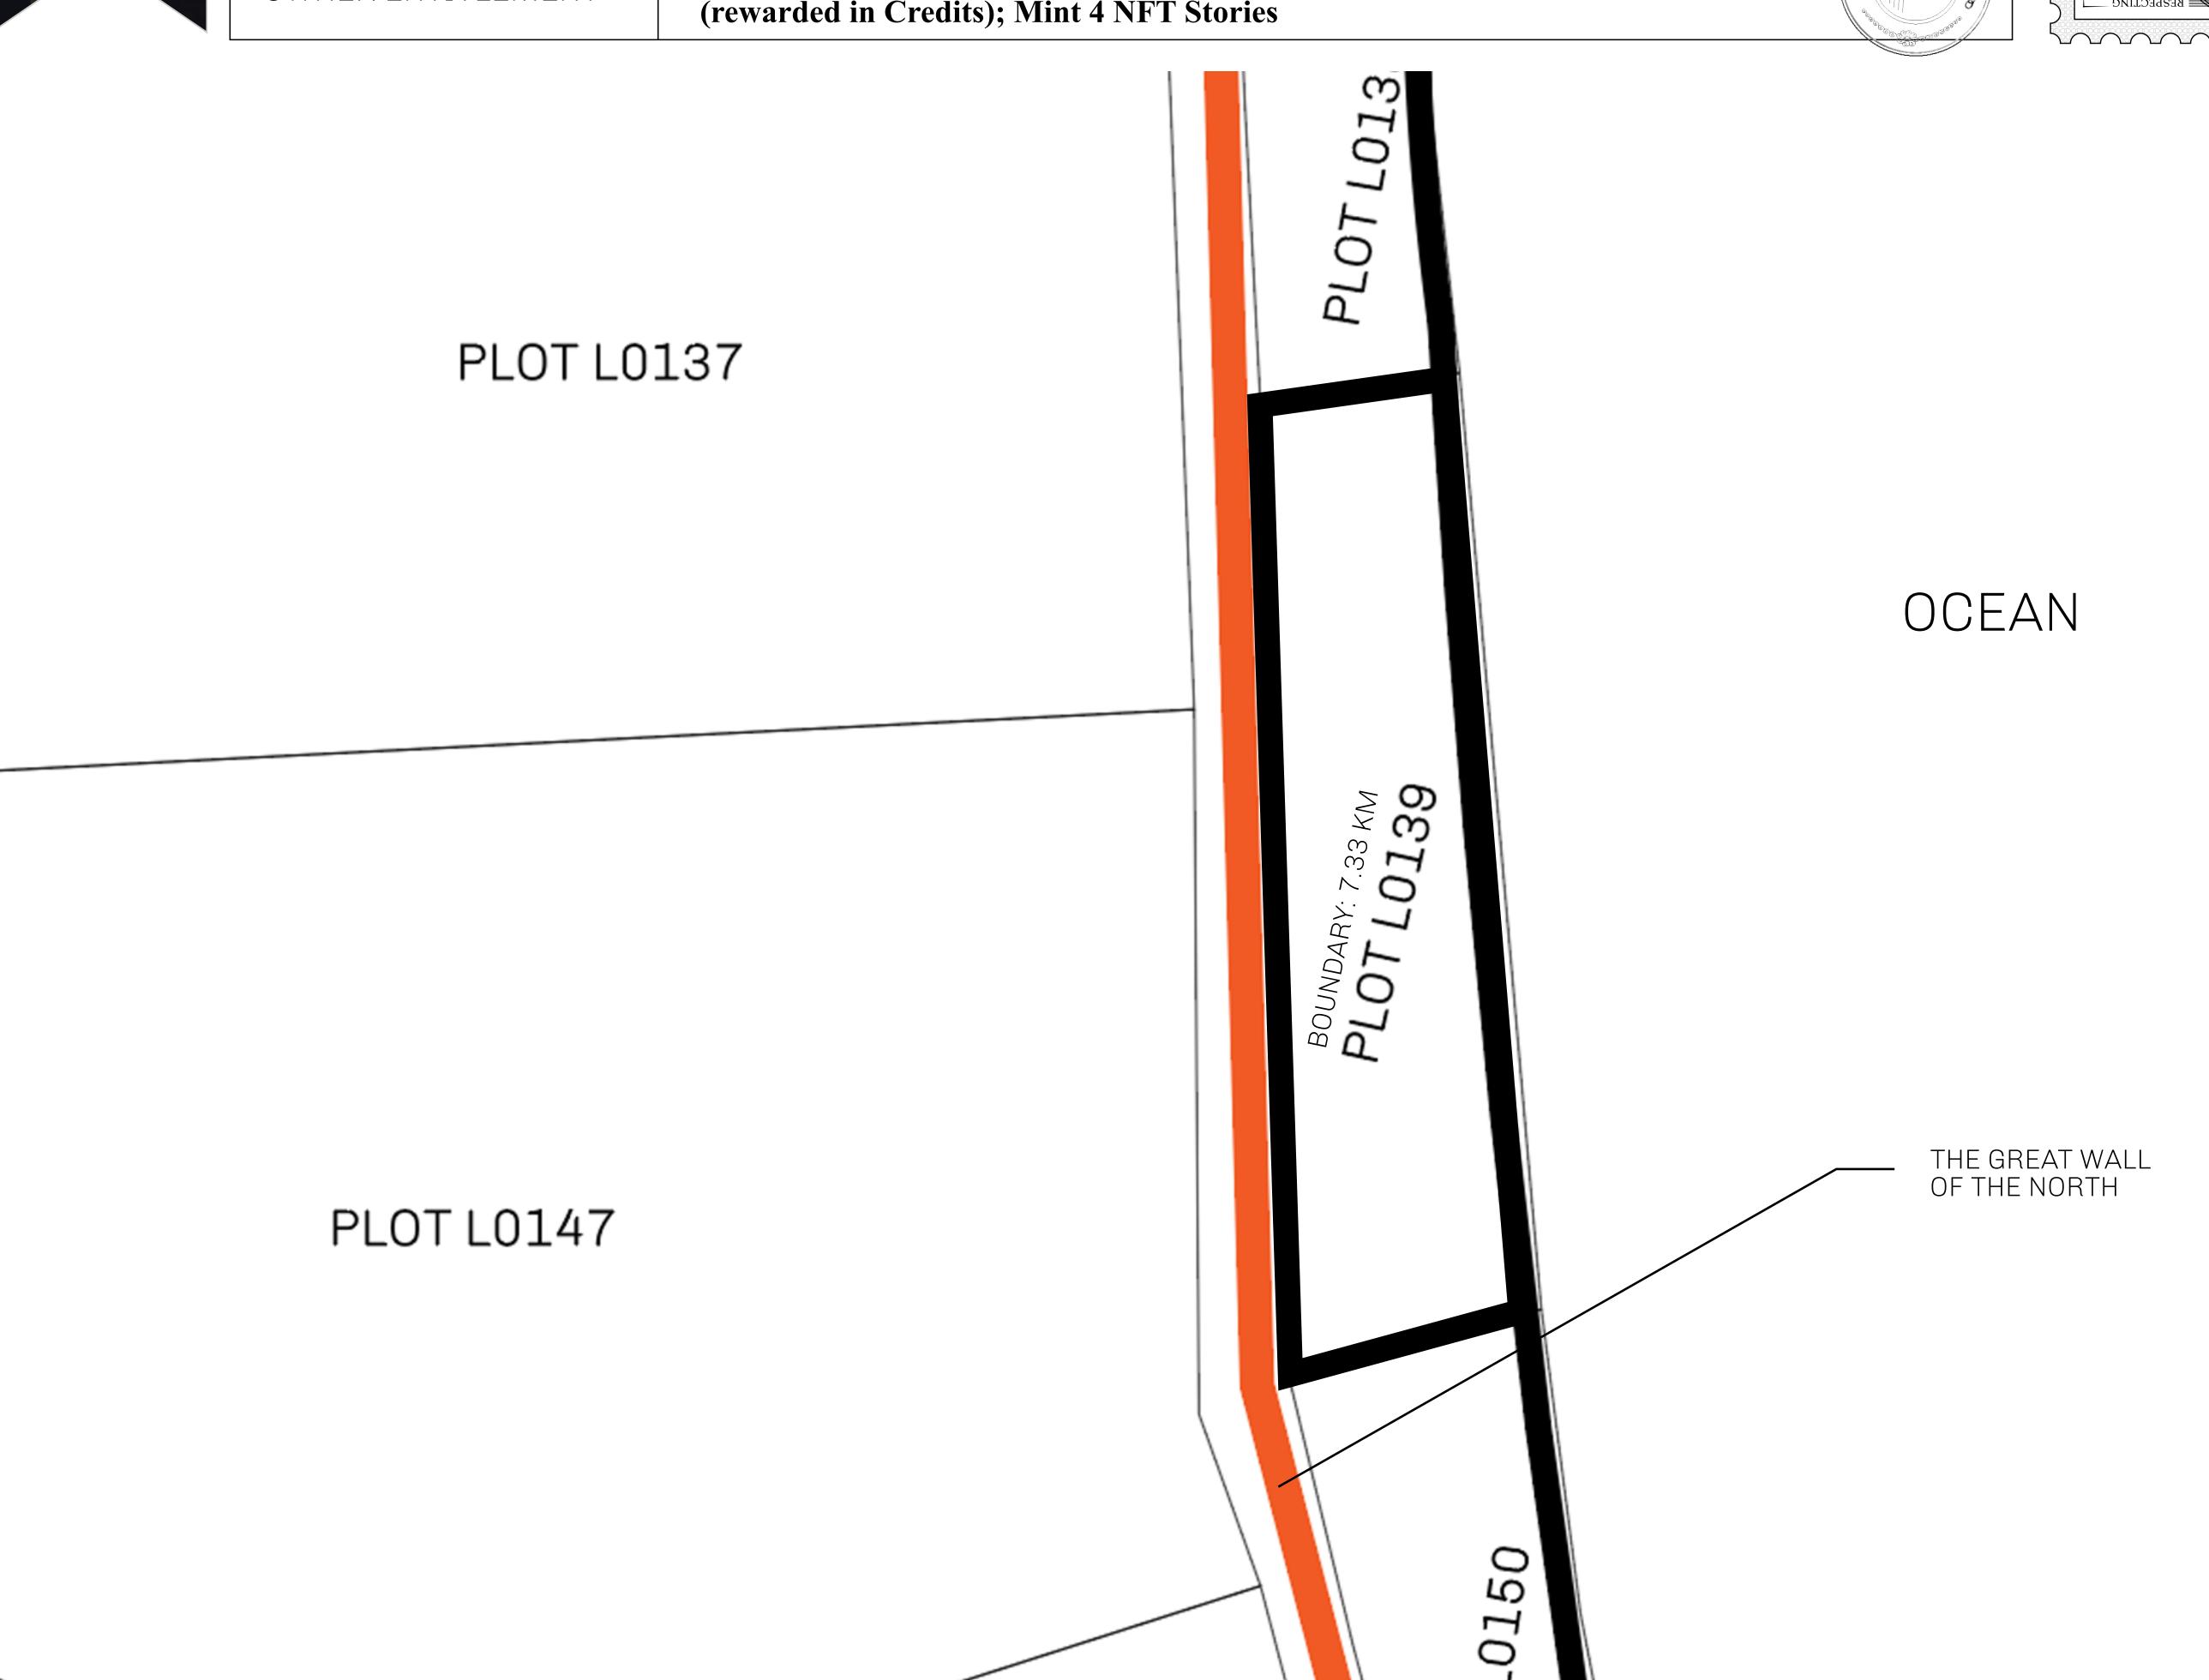

## H.M. LNFT Land Registry

L0139-221121

TITLE NUMBER

ADMINISTRATIVE AREA

THE GREAT EMPIRE

ISSUED 22 November 2021

SCALE 1/50000

OWNER ENTITLEMENT

Type W-GE: Share of 0.3% of all BUN sales based on number of NFT Stories minted

(rewarded in Credits); Mint 4 NFT Stories