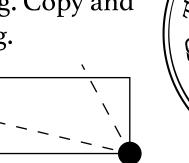

### OFFICIAL PERSPECTIVE SHEET FOR FILING

Indicate vantage point for each drawing. Copy and mark each sheet required prior to filing.

Guide - Vantage point should be indicated as shown in the diagram: