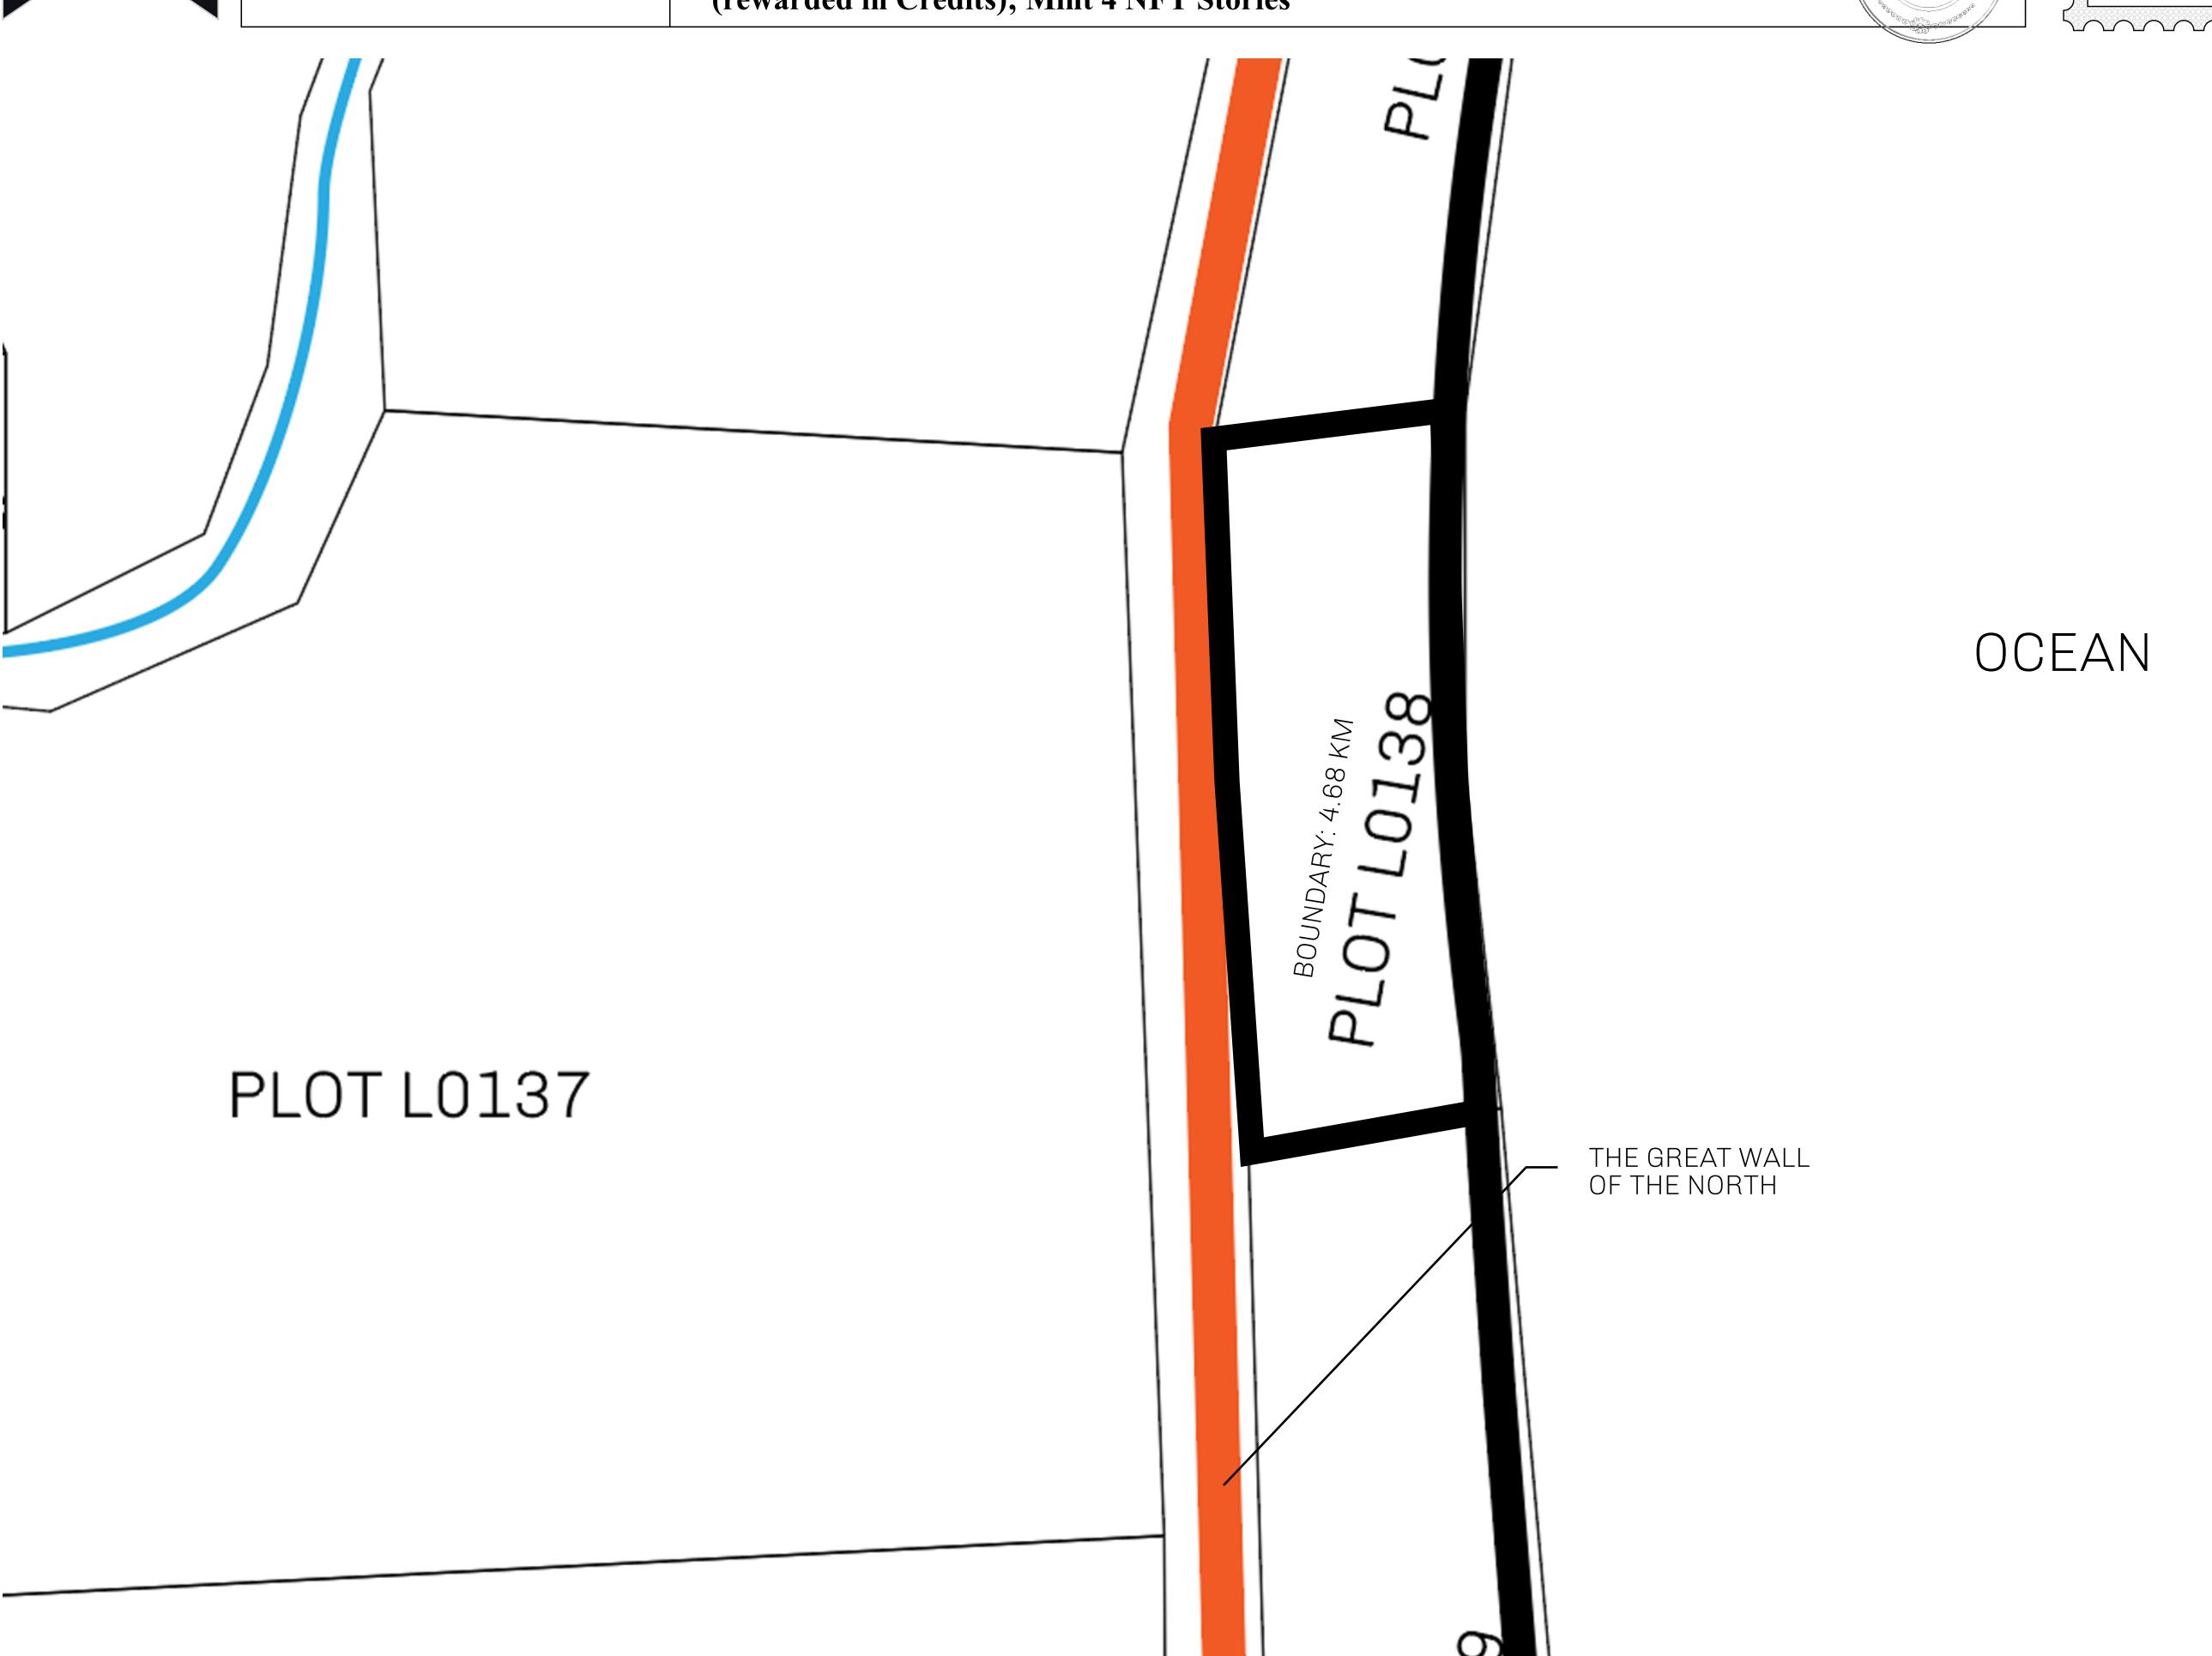

## H.M. LNFT Land Registry

L0138-221121

TITLE NUMBER

ADMINISTRATIVE AREA

THE GREAT EMPIRE

ISSUED 22 November 2021

SCALE 1/50000

OWNER ENTITLEMENT

Type W-GE: Share of 0.3% of all BUN sales based on number of NFT Stories minted

(rewarded in Credits); Mint 4 NFT Stories