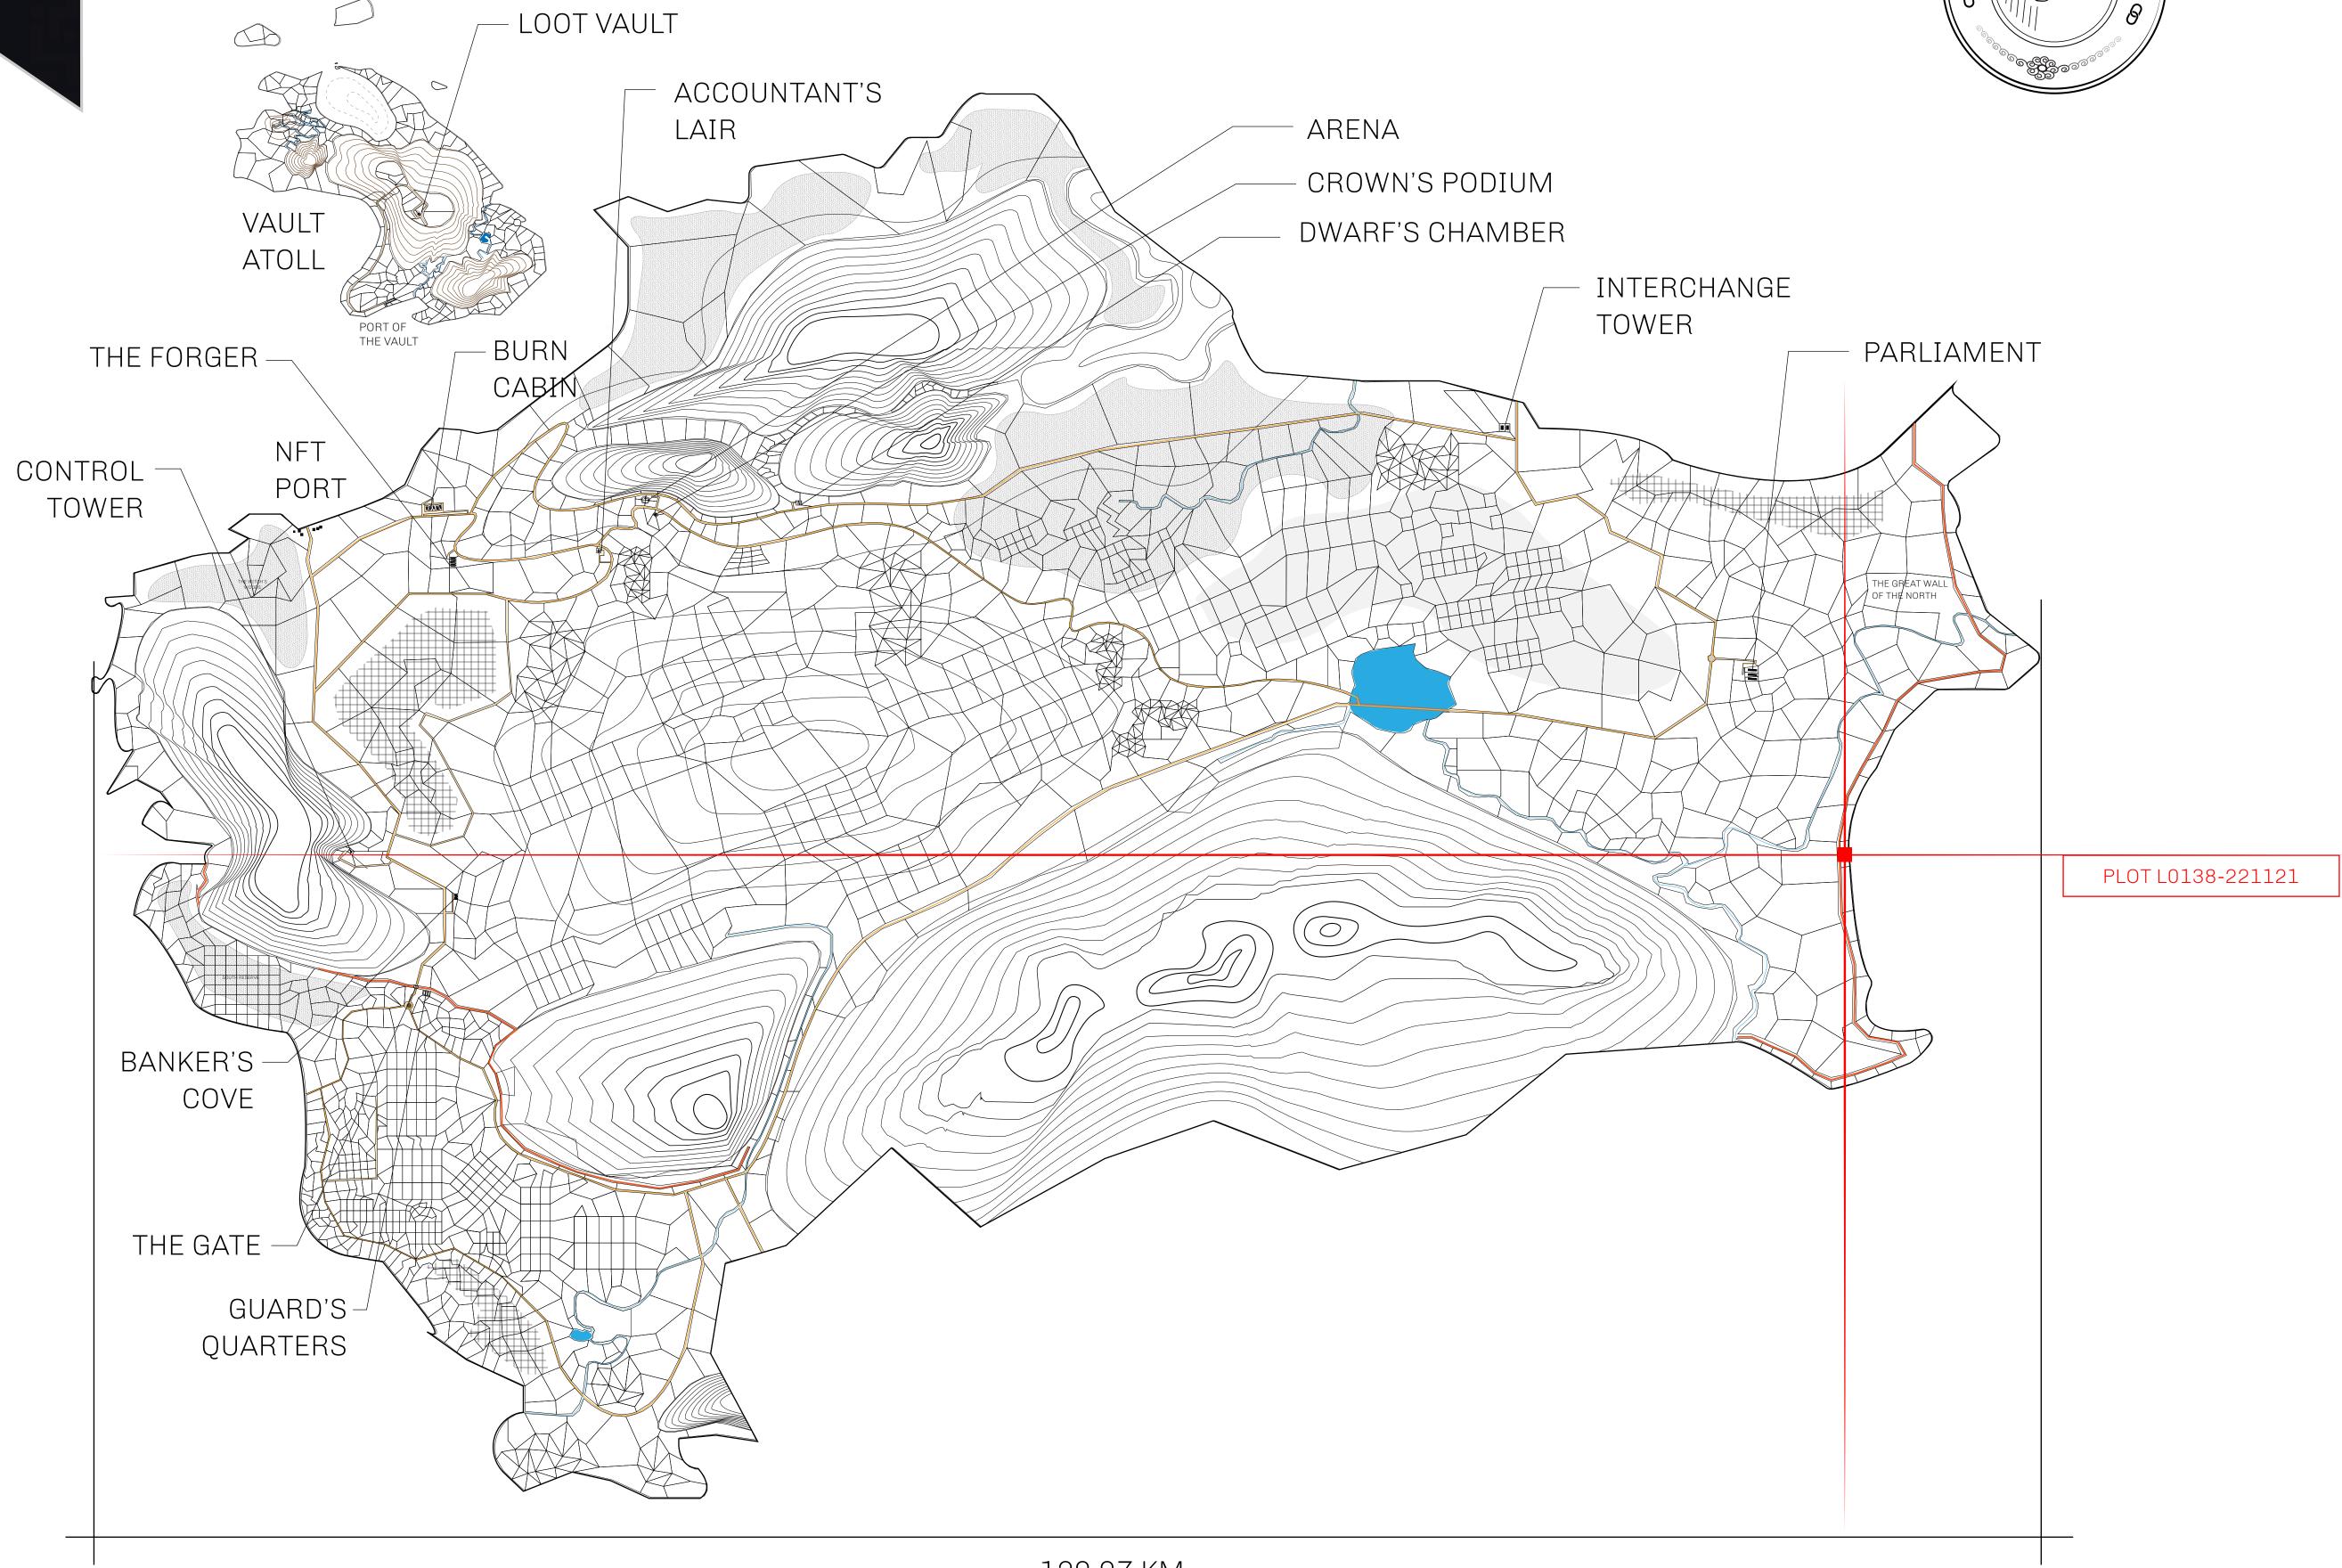

#### HER MAJESTY'S GATED WORLD

As an economic and ruling powerhouse, the Great Empire controls the issuance and trade of BUN, LTT, and USDC reward credits. Decisions by its sitting parliamentarians affect Loot NFT World. Following the last war, border controls are tight and only invitees can enter. Each Sunday, all eyes focus on the Arena and the Crown's Podium, where battle-bidding auctions rage. The battle pit is not for the fainthearted and strategy plays a crucial role in winning.

#### GEOGRAPHY

COASTLINE 462.64 KM (287.47 MILES)

BORDERS OCEAN, ROYAUME DE SATOSHI, X BY SL & TERRITORIO LTT ST

HIGHEST POINT MOUNT ARES +8120 M

LOWEST POINT NFT PORT 0 M

PLOTS 2284 SCALE 1:50000

## H.M. LNFT Land Registry

L0138-221121

TITLE NUMBER

ADMINISTRATIVE AREA

THE GREAT EMPIRE

ISSUED 22 November 2021

SCALE 1/50000

OWNER ENTITLEMENT