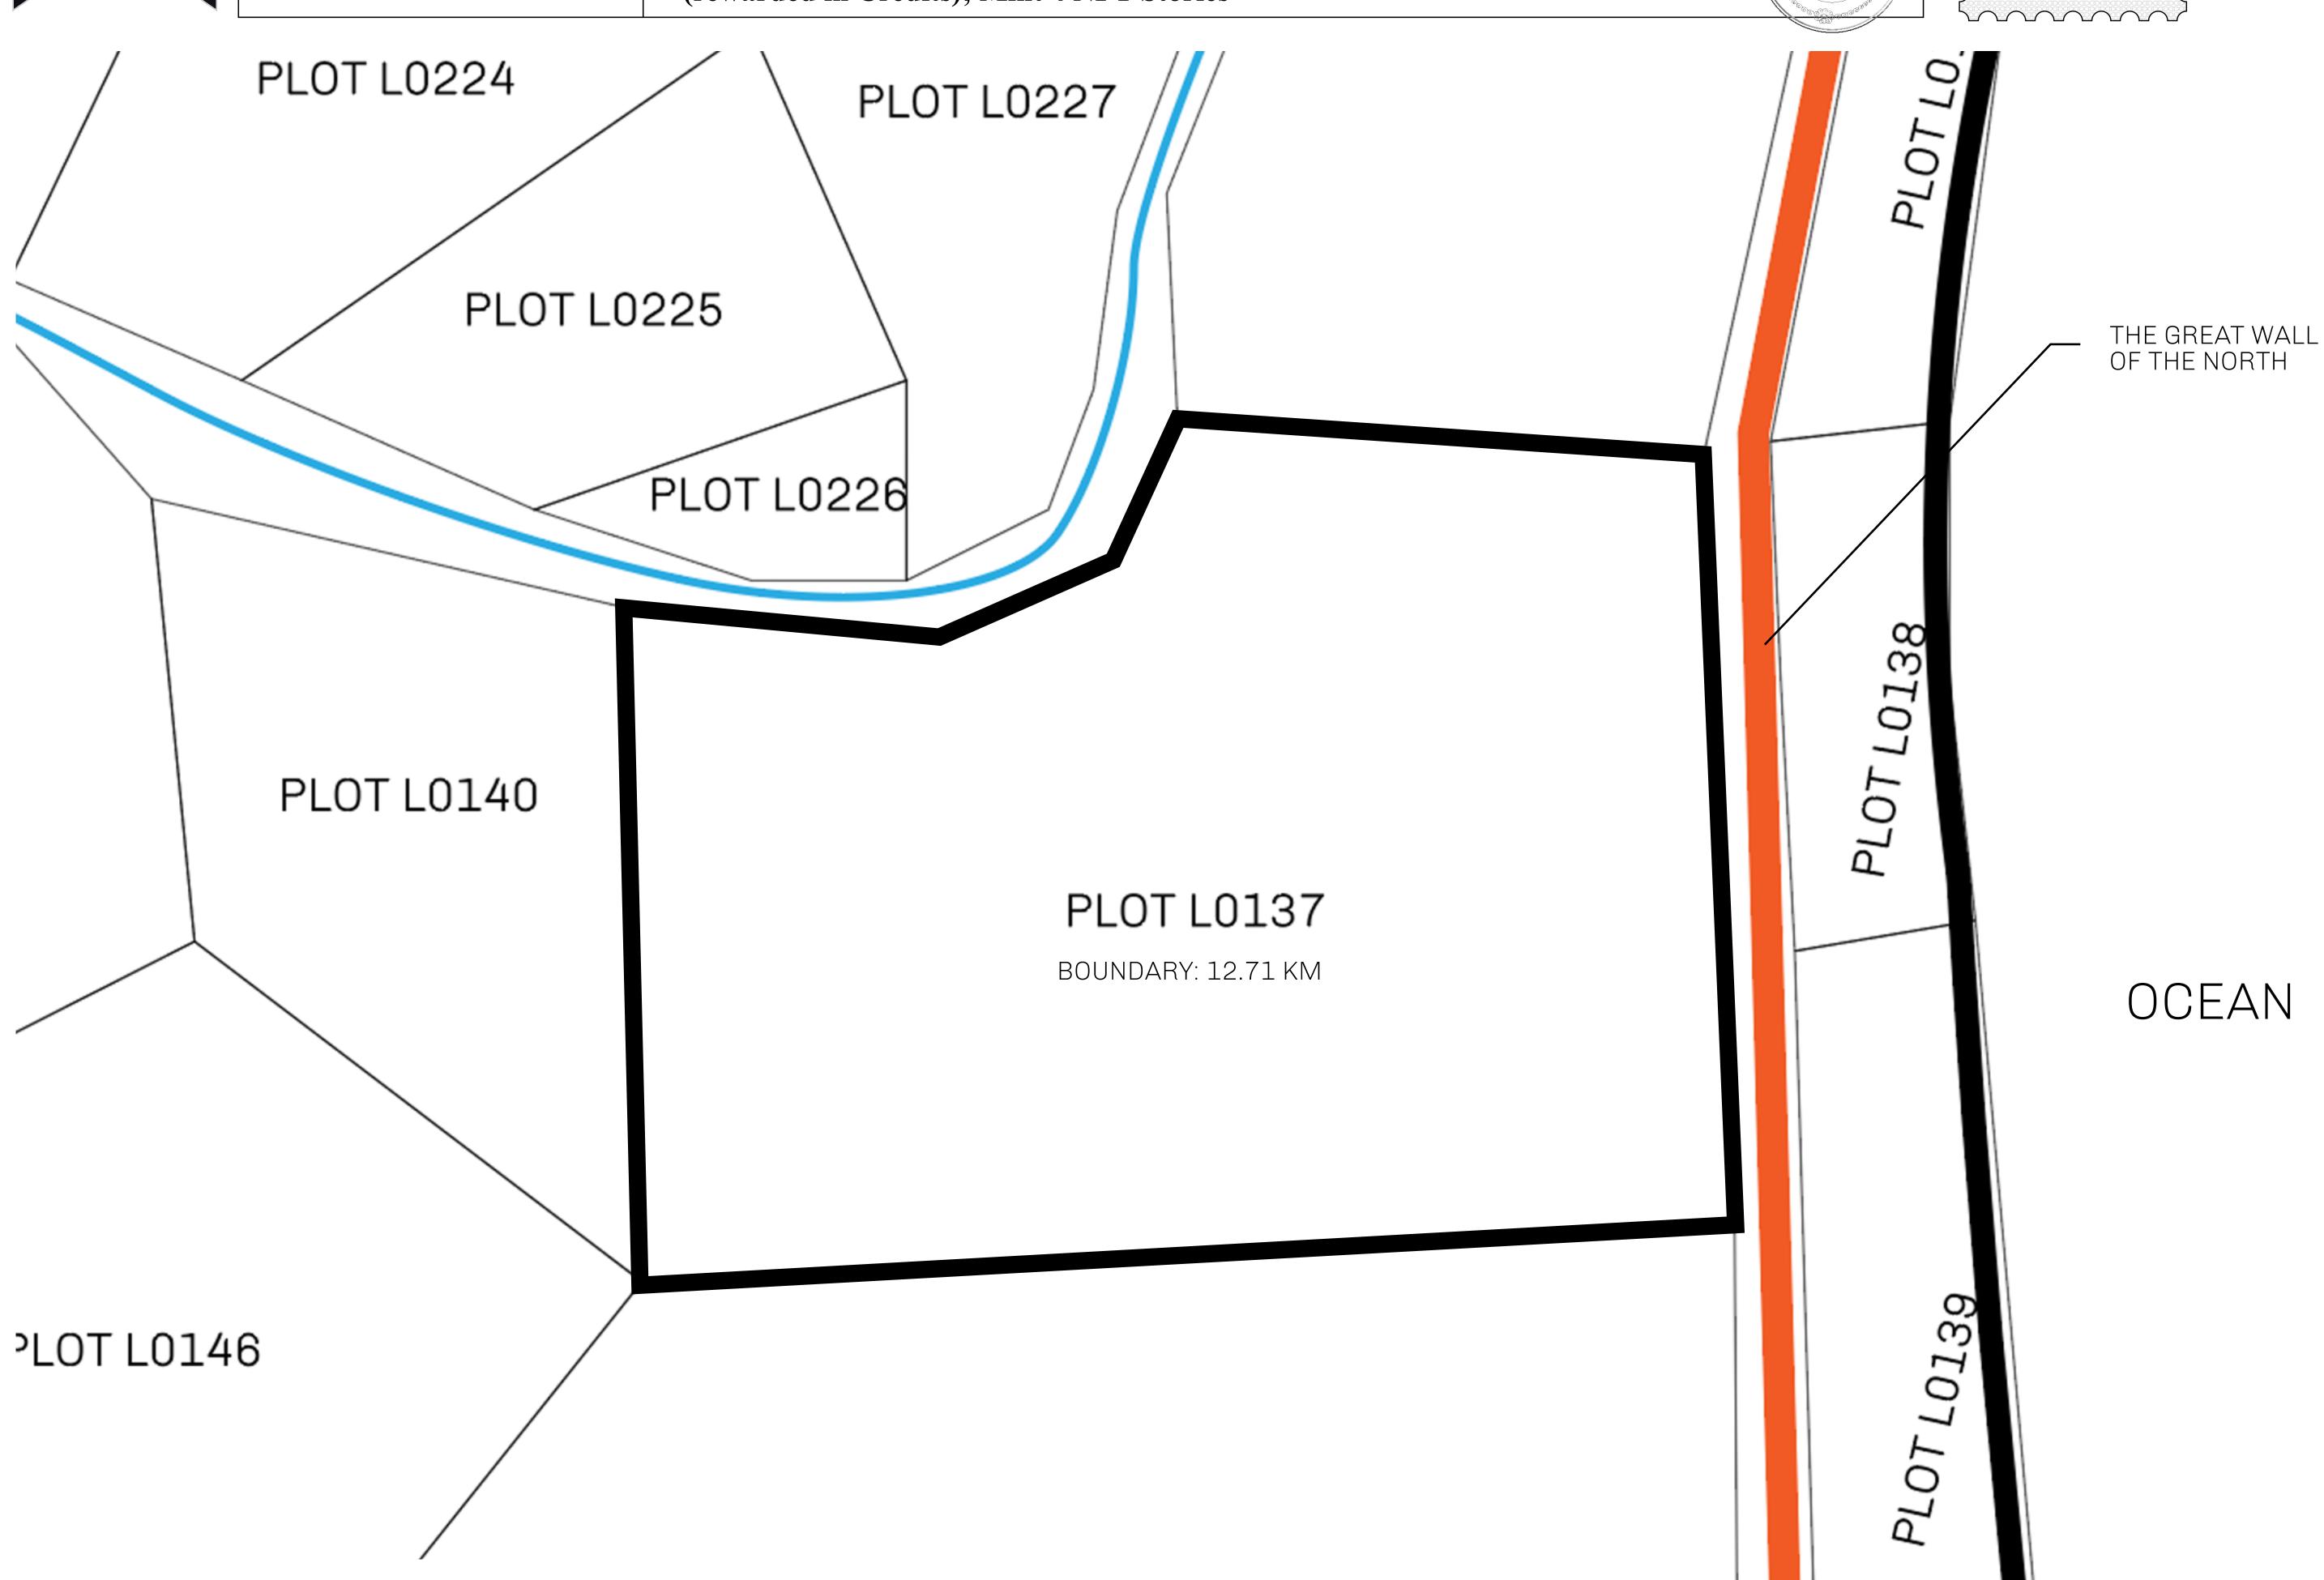

## H.M. LNFT Land Registry

TITLE NUMBER

L0137-221121

ADMINISTRATIVE AREA

THE GREAT EMPIRE

ISSUED 22 November 2021

SCALE 1/50000

OWNER ENTITLEMENT

Type W-GE: Share of 0.3% of all BUN sales based on number of NFT Stories minted

(rewarded in Credits); Mint 4 NFT Stories