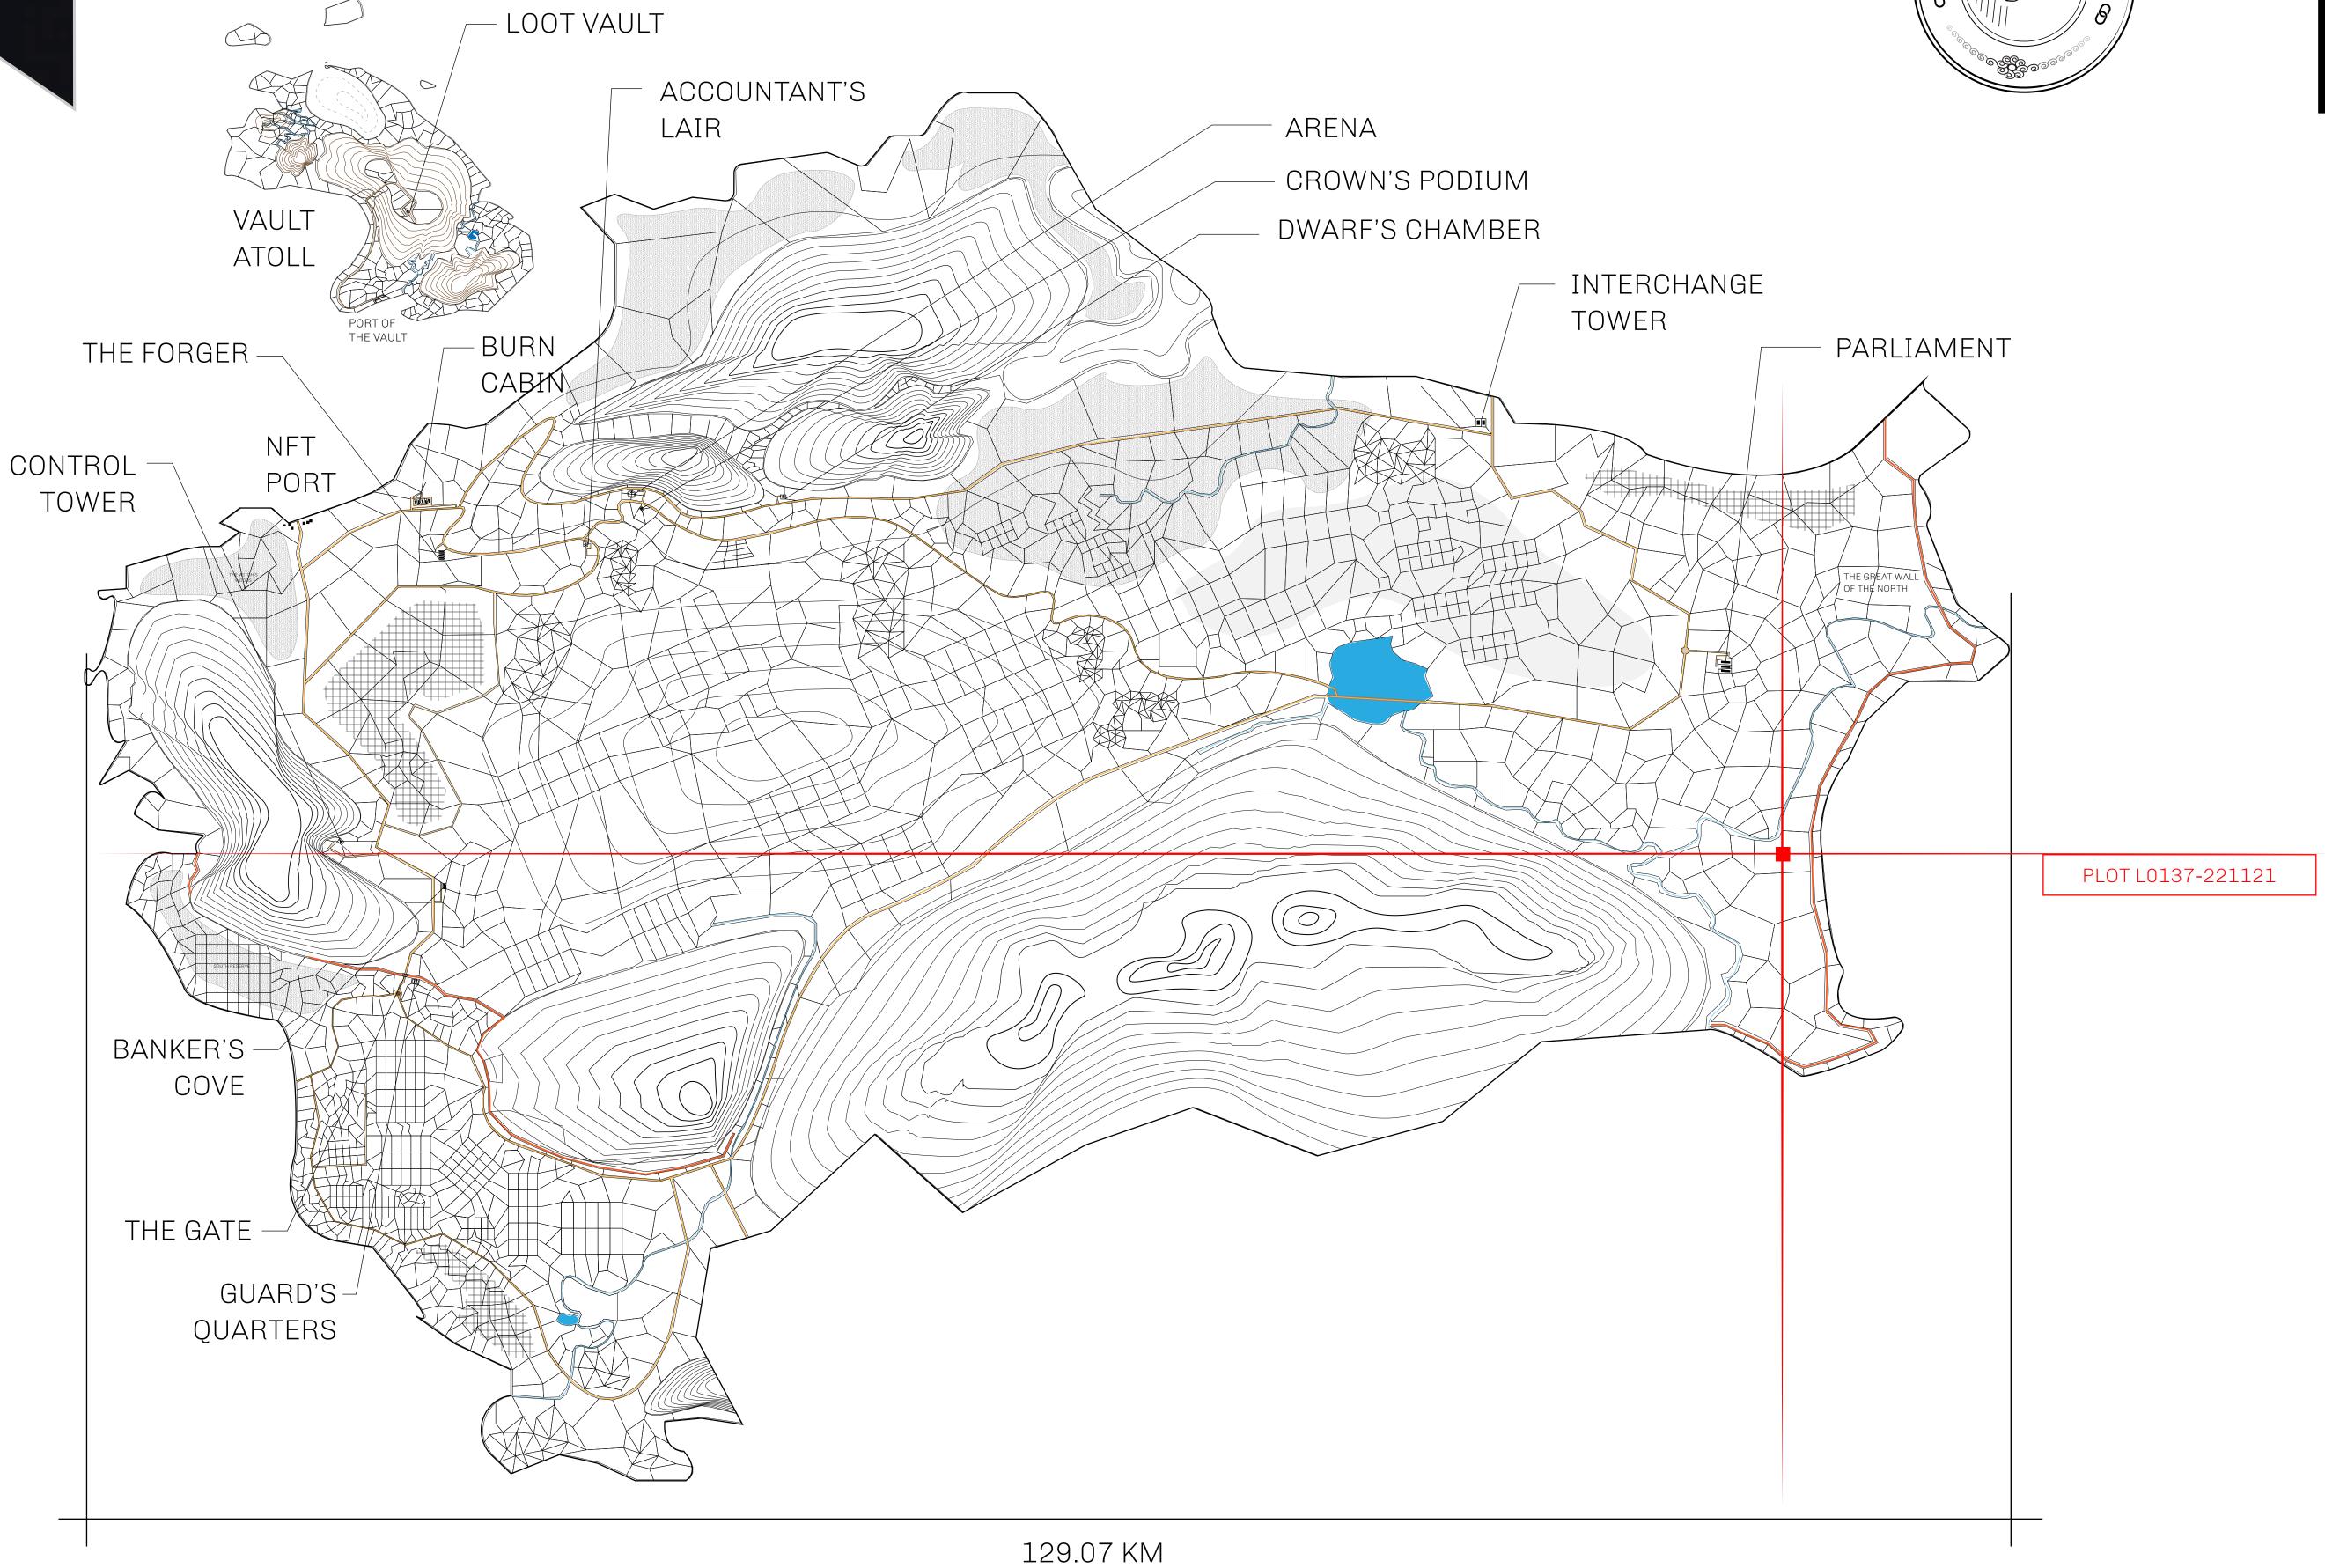

## HER MAJESTY'S GATED WORLD

As an economic and ruling powerhouse, the Great Empire controls the issuance and trade of BUN, LTT, and USDC reward credits. Decisions by its sitting parliamentarians affect Loot NFT World. Following the last war, border controls are tight and only invitees can enter. Each Sunday, all eyes focus on the Arena and the Crown's Podium, where battle-bidding auctions rage. The battle pit is not for the fainthearted and strategy plays a crucial role in winning.

## GEOGRAPHY

COASTLINE 462.64 KM (287.47 MILES)

BORDERS OCEAN, ROYAUME DE SATOSHI, X BY SL & TERRITORIO LTT ST

HIGHEST POINT MOUNT ARES +8120 M

LOWEST POINT NFT PORT 0 M

PLOTS 2284 SCALE 1:50000

## H.M. LNFT Land Registry

TITLE NUMBER

L0137-221121

ADMINISTRATIVE AREA

THE GREAT EMPIRE

ISSUED 22 November 2021

SCALE 1/50000

OWNER ENTITLEMENT