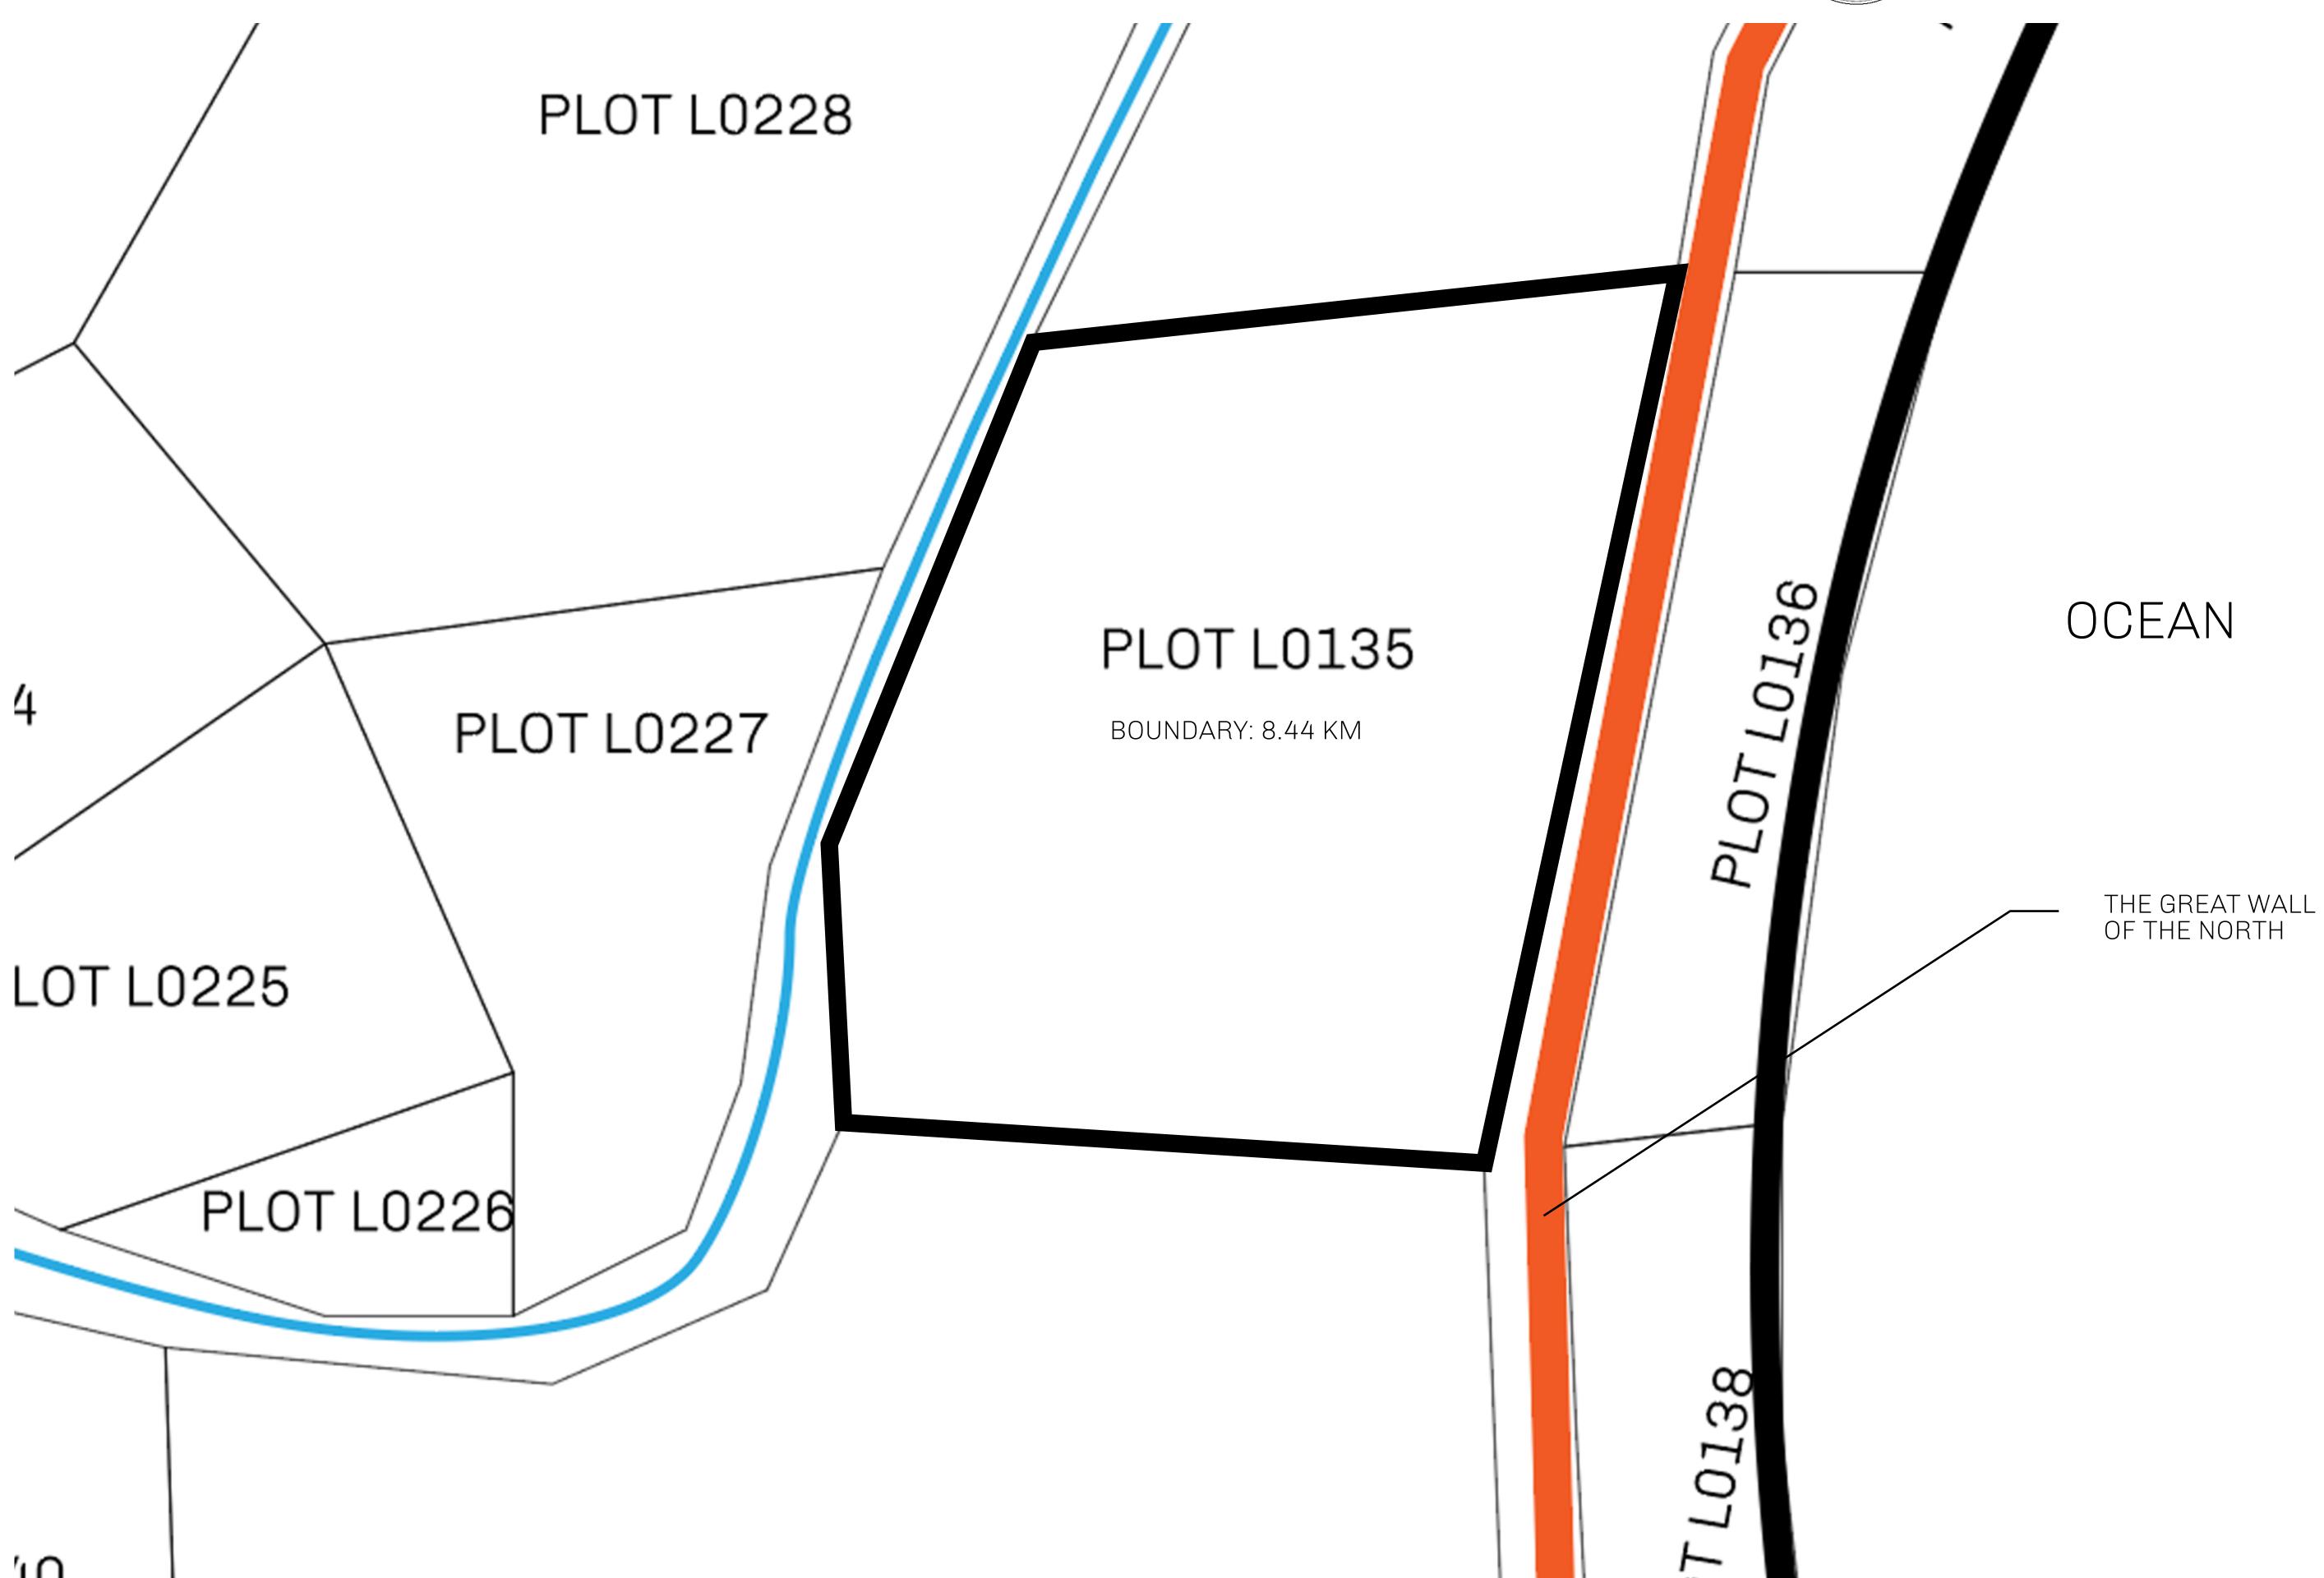

## H.M. LNFT Land Registry

TITLE NUMBER

L0135-221121

ADMINISTRATIVE AREA

THE GREAT EMPIRE

ISSUED 22 November 2021

SCALE 1/50000

OWNER ENTITLEMENT