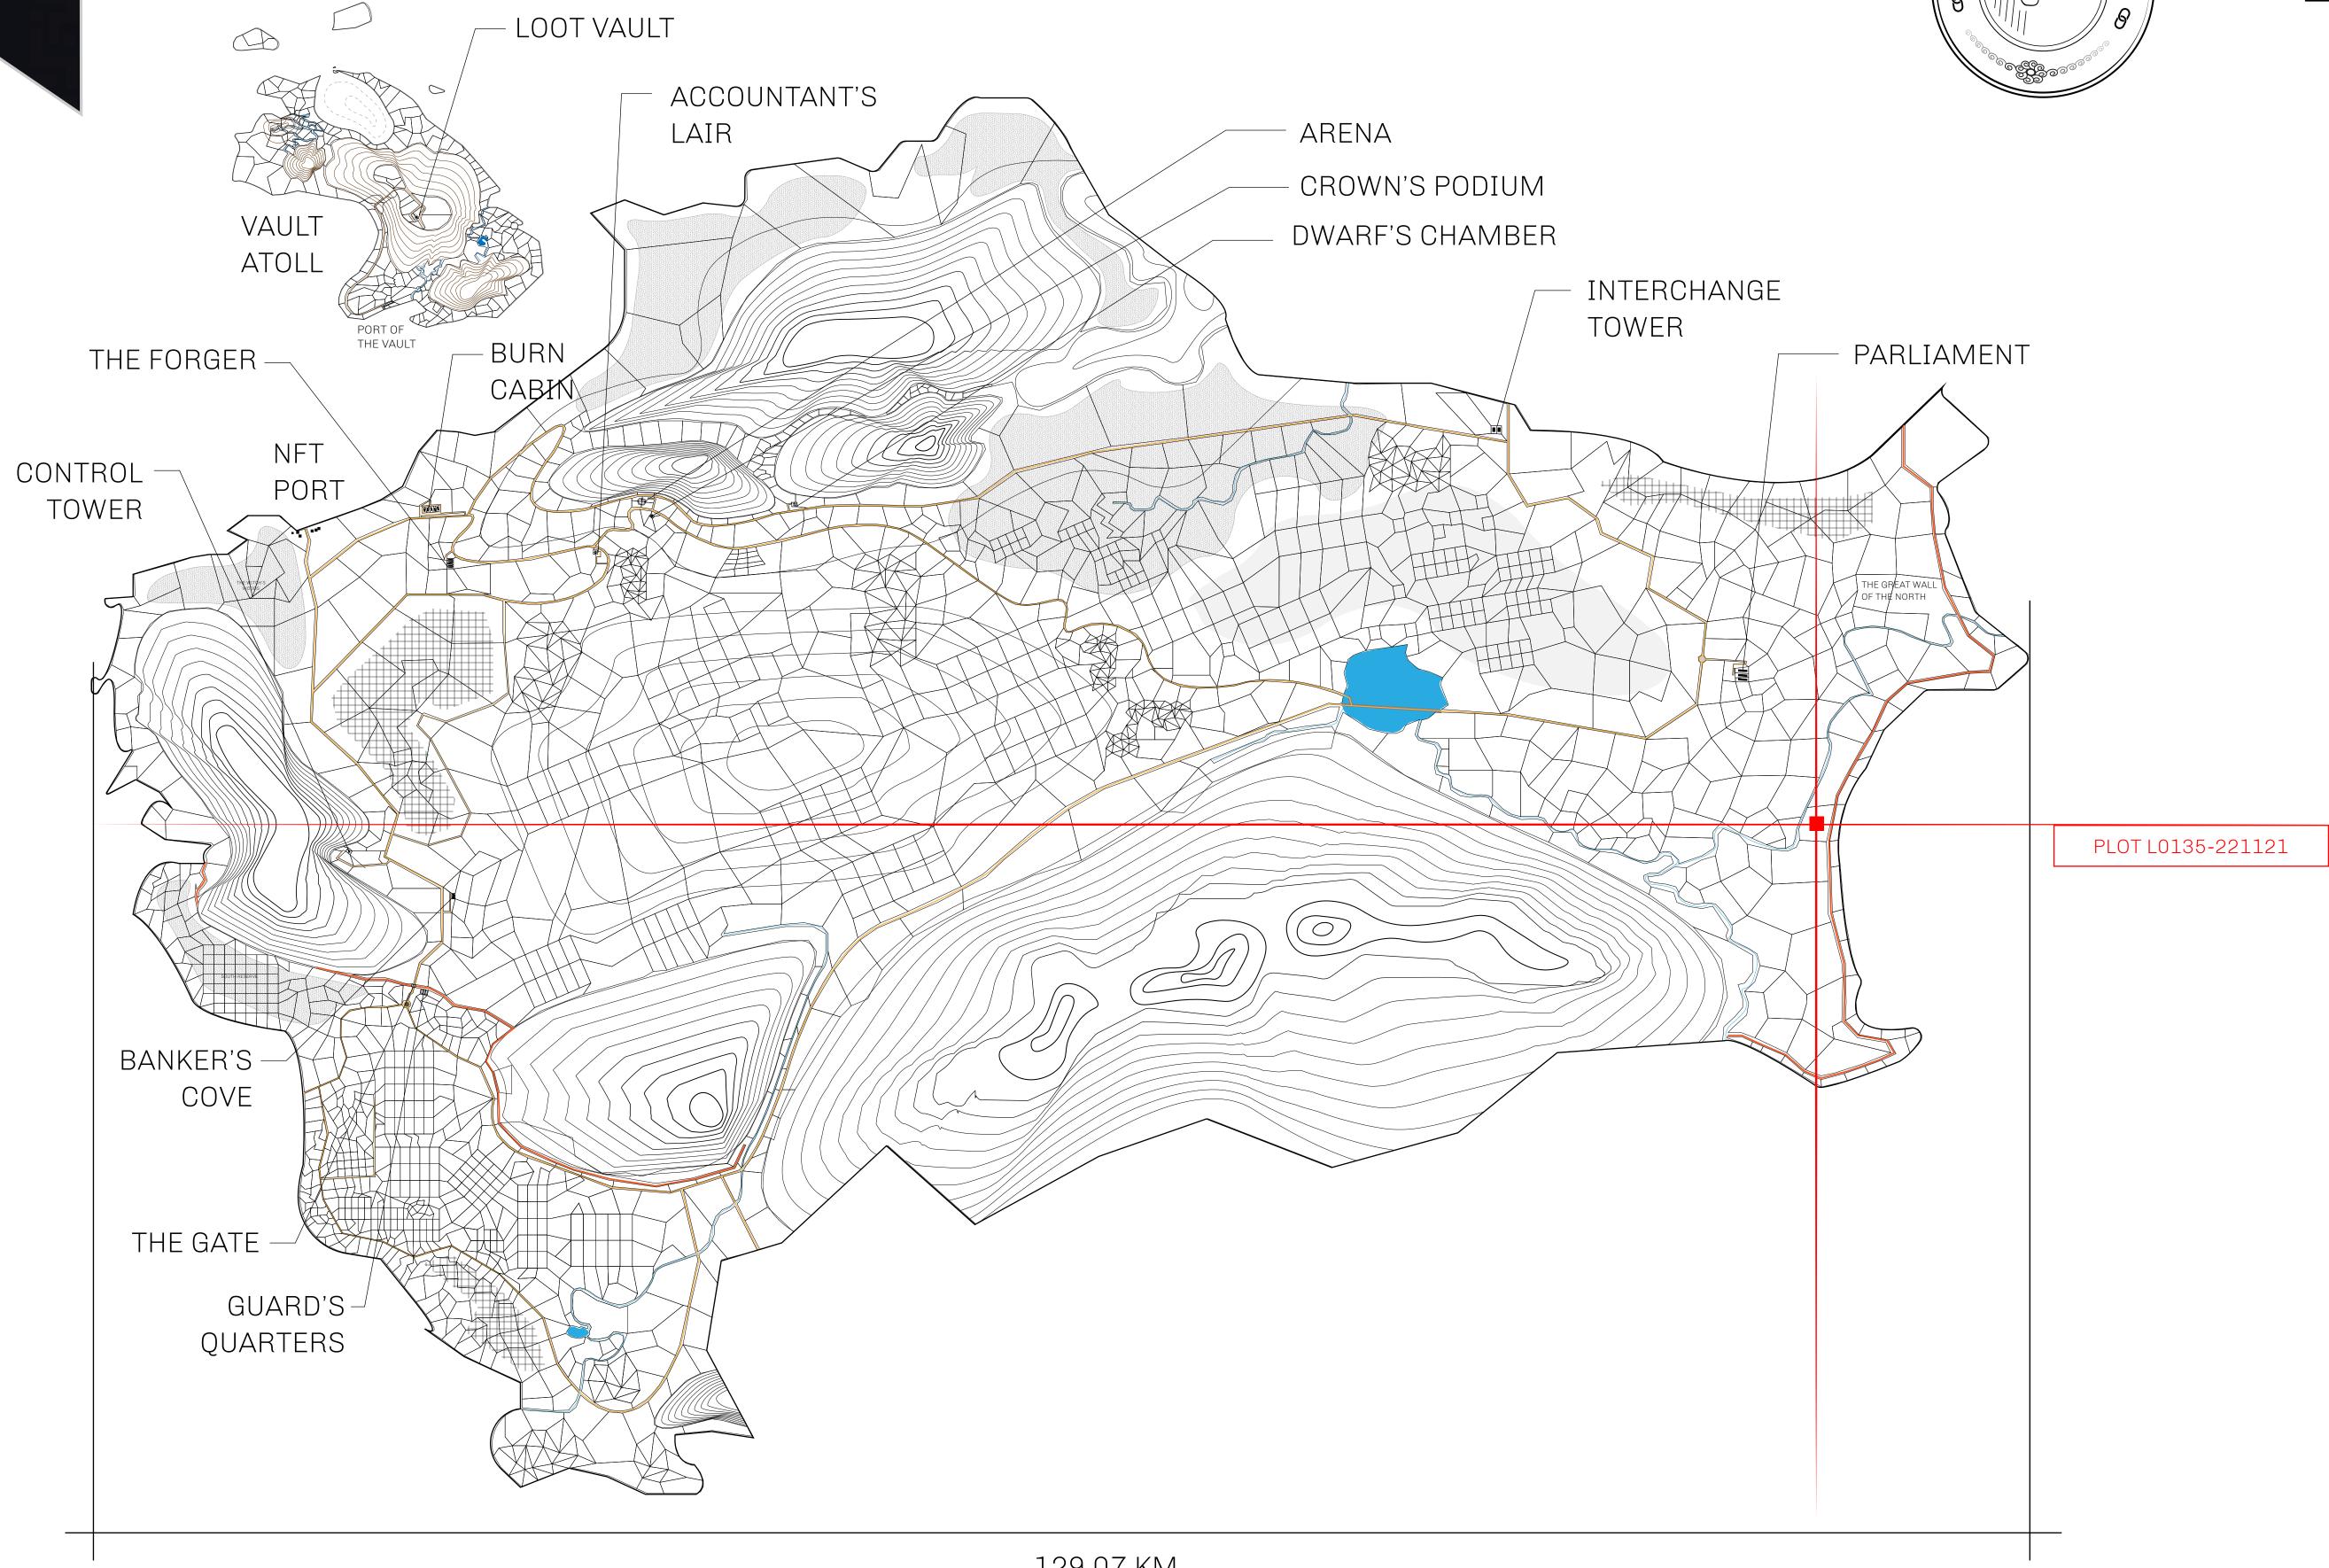

## HER MAJESTY'S GATED WORLD

As an economic and ruling powerhouse, the Great Empire controls the issuance and trade of BUN, LTT, and USDC reward credits. Decisions by its sitting parliamentarians affect Loot NFT World. Following the last war, border controls are tight and only invitees can enter. Each Sunday, all eyes focus on the Arena and the Crown's Podium, where battle-bidding auctions rage. The battle pit is not for the fainthearted and strategy plays a crucial role in winning.

## GEOGRAPHY

COASTLINE 462.64 KM (287.47 MILES)

OCEAN, ROYAUME DE SATOSHI, X BY SL & TERRITORIO LTT ST BORDERS

HIGHEST POINT MOUNT ARES +8120 M

LOWEST POINT NFT PORT 0 M

PLOTS 2284 SCALE 1:50000

## H.M. LNFT Land Registry

TITLE NUMBER

L0135-221121

ADMINISTRATIVE AREA

THE GREAT EMPIRE

ISSUED 22 November 2021

SCALE 1/50000

OWNER ENTITLEMENT